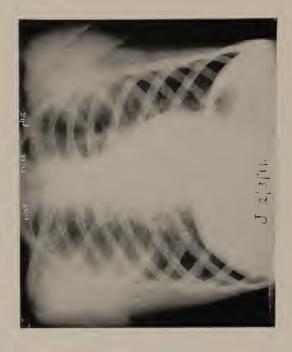

#### RESULTS

The results of the examinations are summarized in Table I. In no case was there any detectable change in the appearance of the lung markings in a series of from three to six plates made at various times during the febrile and post-febrile convalescent stages of the disease. It would seem, therefore, that the markings were permanent or at least unassociated with the immediate acute disease. In no case was any shadow seen which could be interpreted as indicating a solidification of the lung. The usual grades of root shadows, in some cases small areas of probable calcification (glands ?) resulting from infections prior to the influenza, and in others slight degrees of apical clouding were seen. It is not the present purpose to discuss the exact significance of pulmonary shadows in general.

THE JOHNS HOPKINS HOSPITAL BULLETIN, AUGUST, 1919

.

SERIES OF PLATES FROM CASE B.

THE JOHNS HOPKINS HOSPITAL BULLETIN, AUGUST, 1919

SERIES OF PLATES FROM CASE J.