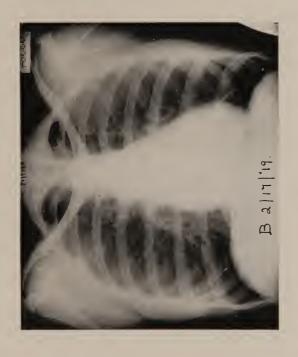

[253]

[253]

[254] Roentgenographic examination of the chest was made as soon as possible after admission and thereafter at two- or three-day intervals until the patient was discharged. Each series of plates was studied with two points in mind—first to discover and interpret any abnormal markings, and secondly, to determine any variations in the pulmonary shadows during the course of the disease.

#### RESULTS

The results of the examinations are summarized in Table I. In no case was there any detectable change in the appearance of the lung markings in a series of from three to six plates made at various times during the febrile and post-febrile convalescent stages of the disease. It would seem, therefore, that the markings were permanent or at least unassociated with the immediate acute disease. In no case was any shadow seen which could be interpreted as indicating a solidification of the lung. The usual grades of root shadows, in some cases small areas of probable calcification (glands ?) resulting from infections prior to the influenza, and in others slight degrees of apical clouding were seen. It is not the present purpose to discuss the exact significance of pulmonary shadows in general.

THE JOHNS HOPKINS HOSPITAL BULLETIN, AUGUST, 1919

.

SERIES OF PLATES FROM CASE B.

THE JOHNS HOPKINS HOSPITAL BULLETIN, AUGUST, 1919

SERIES OF PLATES FROM CASE J.