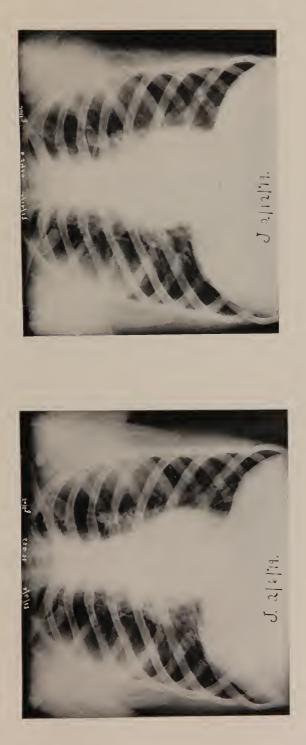

#### RESULTS

The results of the examinations are summarized in Table I. In no case was there any detectable change in the appearance of the lung markings in a series of from three to six plates made at various times during the febrile and post-febrile convalescent stages of the disease. It would seem, therefore, that the markings were permanent or at least unassociated with the immediate acute disease. In no case was any shadow seen which could be interpreted as indicating a solidification of the lung. The usual grades of root shadows, in some cases small areas of probable calcification (glands ?) resulting from infections prior to the influenza, and in others slight degrees of apical clouding were seen. It is not the present purpose to discuss the exact significance of pulmonary shadows in general.

THE JOHNS HOPKINS HOSPITAL BULLETIN, AUGUST, 1919

.

SERIES OF PLATES FROM CASE B.

THE JOHNS HOPKINS HOSPITAL BULLETIN, AUGUST, 1919

SERIES OF PLATES FROM CASE J.