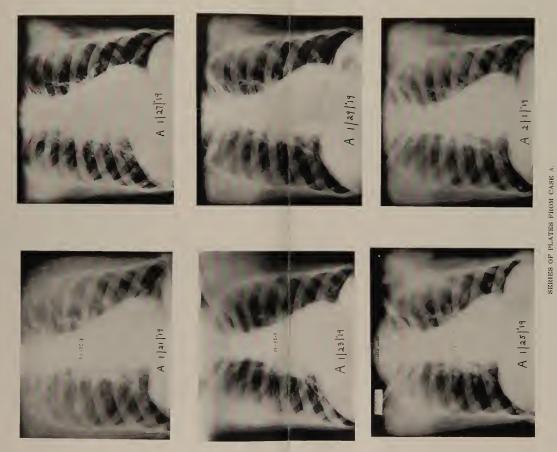

[253]

[253]

[254] Roentgenographic examination of the chest was made as soon as possible after admission and thereafter at two- or three-day intervals until the patient was discharged. Each series of plates was studied with two points in mind—first to discover and interpret any abnormal markings, and secondly, to determine any variations in the pulmonary shadows during the course of the disease.

#### RESULTS

The results of the examinations are summarized in Table I. In no case was there any detectable change in the appearance of the lung markings in a series of from three to six plates made at various times during the febrile and post-febrile convalescent stages of the disease. It would seem, therefore, that the markings were permanent or at least unassociated with the immediate acute disease. In no case was any shadow seen which could be interpreted as indicating a solidification of the lung. The usual grades of root shadows, in some cases small areas of probable calcification (glands ?) resulting from infections prior to the influenza, and in others slight degrees of apical clouding were seen. It is not the present purpose to discuss the exact significance of pulmonary shadows in general.

THE JOHNS HOPKINS HOSPITAL BULLETIN, AUGUST, 1919

.

SERIES OF PLATES FROM CASE B.

THE JOHNS HOPKINS HOSPITAL BULLETIN, AUGUST, 1919

SERIES OF PLATES FROM CASE J.