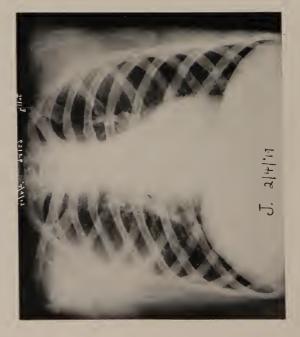

#### RESULTS

The results of the examinations are summarized in Table I. In no case was there any detectable change in the appearance of the lung markings in a series of from three to six plates made at various times during the febrile and post-febrile convalescent stages of the disease. It would seem, therefore, that the markings were permanent or at least unassociated with the immediate acute disease. In no case was any shadow seen which could be interpreted as indicating a solidification of the lung. The usual grades of root shadows, in some cases small areas of probable calcification (glands ?) resulting from infections prior to the influenza, and in others slight degrees of apical clouding were seen. It is not the present purpose to discuss the exact significance of pulmonary shadows in general.

THE JOHNS HOPKINS HOSPITAL BULLETIN, AUGUST, 1919

.

SERIES OF PLATES FROM CASE B.

THE JOHNS HOPKINS HOSPITAL BULLETIN, AUGUST, 1919

SERIES OF PLATES FROM CASE J.