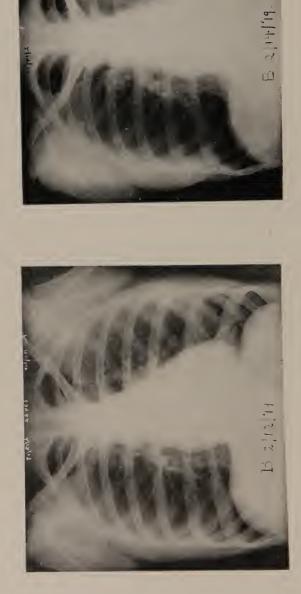

#### RESULTS

The results of the examinations are summarized in Table I. In no case was there any detectable change in the appearance of the lung markings in a series of from three to six plates made at various times during the febrile and post-febrile convalescent stages of the disease. It would seem, therefore, that the markings were permanent or at least unassociated with the immediate acute disease. In no case was any shadow seen which could be interpreted as indicating a solidification of the lung. The usual grades of root shadows, in some cases small areas of probable calcification (glands ?) resulting from infections prior to the influenza, and in others slight degrees of apical clouding were seen. It is not the present purpose to discuss the exact significance of pulmonary shadows in general.

THE JOHNS HOPKINS HOSPITAL BULLETIN, AUGUST, 1919

.

SERIES OF PLATES FROM CASE B.

THE JOHNS HOPKINS HOSPITAL BULLETIN, AUGUST, 1919

SERIES OF PLATES FROM CASE J.