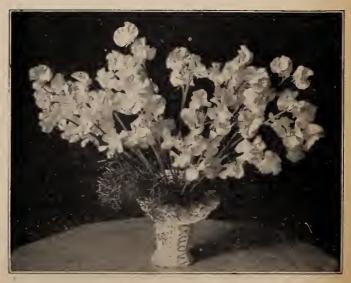

### French Roman Hyacinths

French crops are apparently lighter each year and prices higher. It is very useful for all who grow for their own retail cut-flower work for winter bloom. Growers find these useful at holidays.

Grow in flats and use for cutting same as Paper Whites. Fine for design work.

 It will be a mistake for any florist to minimize the importance of hyacinths in his production program this year. The embargo against narcissi removes an important competitor in the plant market; and bulbs are of excellent quality and lower in price than last year. For Easter and Mothers' Day they will be sure of a profitable sale.

The importance of buying bulbs of known value is apparent to anyone. Our bulbs are sold by centimeter measure, which provides the surest indication of forcing quality. Do not compare our prices with the "first," "second" or "third" size bulbs of no certain measure. The supply is reported to be normal, with less of the speculation which forced prices up a year ago. We strongly advise a liberal use of hyacinths.