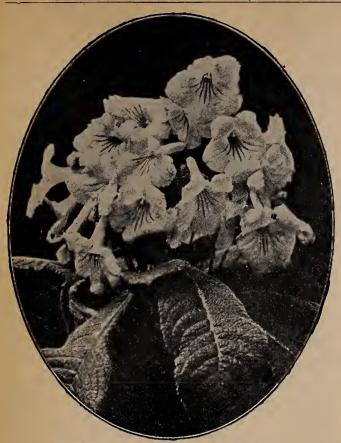

| .65     | 2.40   |
| Striped, mahogany striped and flaked white                | .25           | .50     | 1.60   |
| Trimardeau, mixed, many colors, lb., \$14.00              | 0 .15         | .35     | 1.20   |
| Victoria, vivid red                                       | 25            | .80     | 3.00   |
| Violet Blue, a very pleasing shade                        |               | .50     | 1.60   |
| Violet Bitte, a very pleasing shade                       |               | .45     | 1.60   |
| White, with dark eye, very large                          |               | .45     | 1.60   |
| Yellow, with dark eye, immense flowers                    | 2)            |         | 1.00   |
|                                                           |               |         |        |



STREPTOCARPUS—Large-Flowering Hybrid

| т                                                                                                     | rade pk | t. Oz.  |
|-------------------------------------------------------------------------------------------------------|---------|---------|
| STREPTOCARPUS. Large-Flowering Hybrids. Fine                                                          |         |         |
| greenhouse and decorative subjects, producing a                                                       |         |         |
| continuous succession of trumpet-shaped flowers,                                                      |         |         |
| and embracing a wide range of color. They are                                                         | @1 OO   |         |
| ea