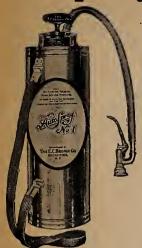

ains no weed seeds. Easily applied. Put up in neat packages and bags. Price, 25 lbs., \$1.50; 50 lbs., \$2.25; 100 lbs., \$3.35; 500 lbs., \$14.00; 1000 lbs., \$27.00; 2000 lbs., \$52.00.

CLAY'S FERTILIZER. Imported. Price, 28 lbs., \$3.50; 56 lbs., \$6.50; 112 lbs., \$11.50.

SCOTCH SOOT (Genuine Imported). Price, 25 lbs., \$1.75; 50 lbs., \$3.15; 100 lbs., \$5.85.

HORN SHAVINGS. Quick acting and lasting. Price, 5 lbs., 85c; 10 lbs., \$1.45; 25 lbs., \$2.35; 50 lbs., \$4.15; 100 lbs., \$6.95.

NOTE-Owing to the delays and uncertainties of Imported Fertilizers, we cannot guarantee deliveries, nor can we be held responsible for loss in weight due to evaporation in transit. We deliver in original bags as received. Pricss subject to market fluctuations.

# Sprayers, Blowers and Sprinklers



SPRAY PUMPS

Bink's Spray. A medium price sprayer constructed of best material and will do good work. Equipped with 3 ft. discharge hose, shut-off cocks, Star spray nozzle and shoulder strap. Works with compressed air. Price, \$8.75.



Auto Spray. Eight to ten strokes, compresses enough air to discharge entire contents. Fitted with "Auto Pop" automatic valve, which is closed by the air pressure. In operation a lever is moved, opening the valve and allowing an instantaneous discharge of spray.

Price: Galvanized iron reservoir, with Auto Pop, \$6.50; solid copper reservoir, with Auto Pop, \$9.00. Brass Extension Rod, in 2-ft. lengths, each,

Success Spray Pump. Excellent for use in gardens, greenhouses and orchards; also for whitewashing and spraying poultry houses. Price, without pail,