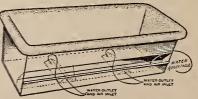

.00 |
|--------------|----------------------------------------------------|
| Doz. Per 100 | Doz. Per 100                                       |

| BULB PANS | Doz. F | Per 100 |         | Doz. | Per 100 |
|-----------|--------|---------|---------|------|---------|
| 5 inch    |        |         | 8 inch  |      | 100     |
| 6 inch    |        |         | 10 inch | 3.85 | 29.00   |
| 7 inch    | . 1.70 | 10.90   |         |      |         |
|           |        |         |         |      |         |

### THE LITTLE WONDER NO-DRIP HANG-

ING BASKET. A self-watering basket which gives the plants plenty of air and perfect drainage, thus promoting the greatest possible growth. The patented irrigator and nodrip feature of this basket make it an ideal basket for either porch or inside use.







SUCCESS SELF-WATERING FLOWER BOXES. Are substantially constructed of galvanized sheet steel, lock seamed and

soldered watertight. Outside dimensions of Window Boxes, Model A.

Width Depth Length 6¼ inch 6¼ inch 6¼ inch 81/2 inch 24 inch \$1.65 2.10 30 inch 8½ inch 36 inch 81/2 inch 2.85 42 inch 81/2 inch 61/4 inch Packed six of a size in a crate. 10% discount in crate lots.



# Wreath and Bouquet Materials

For Prepared Leaves, Sprays and Mosses see page 16D.



Wood. 1 box, 10c; 3 boxes, 25c; 7 boxes, 50c; 15 boxes, \$1.00; 35 boxes, \$2.00; 1 case, 100 boxes, \$4.75.

FERNPIN. New Philly.
The bend holds the leaves firmly; easier to handle. Per box, \$2.35.



PINS, GREENING Adapted for pinning on galax leaves, dagger or fancy ferns, sheet moss, etc. \$2.25 per box of about 11,000.