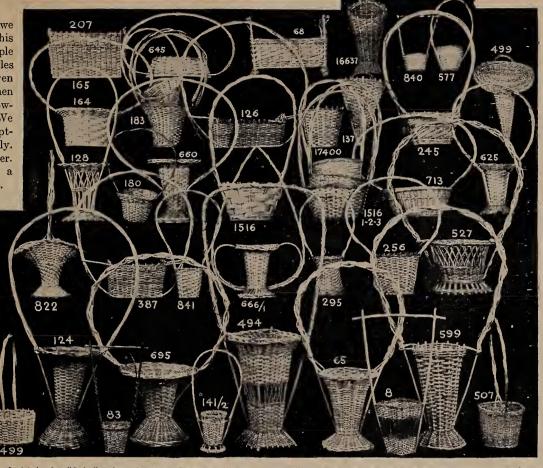

|
|                                                                                                                                                                      |                                                                                                                                                                                      |

# FLOWER BASKETS

Prices Subject to Change Without Notice. Packing Cases at Cost. **NEWEST PATTERNS** 

THE Baskers illustrate on this THE Baskets we 207 page are mostly staple and well-known styles which have proven 165 satisfactory when 164 used for Cut Flowers and Plants. We 183 can fill orders promptly and satisfactorily. Give us a trial order. Let us send you a 180 \$10.00 assortment.



| Style No.<br>8<br>14½<br>37/5                        | Diameter, inch 5 4                                                            | Depth, Inch<br>8<br>5½                                                                                                                               | Overall, Inch<br>24<br>14             | Natural, ea.<br>\$0.25<br>2.75 Per<br>4.00 "         | \$0.33                                              | Two-tone, ea.<br>\$0.85<br>.38                  | Liner extra<br>Includes<br>\$0.07            | Style No. 494 499/1 /2 507/4                 | Diameter, inch<br>9                              | Depth, Inch<br>17                            | Dverall, incl<br>40<br>16<br>18        | Natural, ea                                            | . Stained, ea.