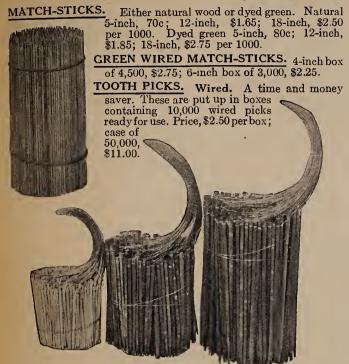

|         |      |         |

### THE LITTLE WONDER NO-DRIP HANG-

ING BASKET. A self-watering basket which gives the plants plenty of air and perfect drainage, thus promoting the greatest possible growth. The patented irrigator and nodrip feature of this basket make it an ideal basket for either porch or inside use.







SUCCESS SELF-WATERING FLOWER BOXES. Are substantially constructed of galvanized sheet steel, lock seamed and

soldered watertight. Outside dimensions of Window Boxes, Model A.

Width Depth Length 6¼ inch 6¼ inch 6¼ inch 81/2 inch 24 inch \$1.65 2.10 30 inch 8½ inch 36 inch 81/2 inch 2.85 42 inch 81/2 inch 61/4 inch Packed six of a size in a crate. 10% discount in crate lots.



# Wreath and Bouquet Materials

For Prepared Leaves, Sprays and Mosses see page 16D.



Wood. 1 box, 10c; 3 boxes, 25c; 7 boxes, 50c; 15 boxes, \$1.00; 35 boxes, \$2.00; 1 case, 100 boxes, \$4.75.

FERNPIN. New Philly.
The bend holds the leaves firmly; easier to handle. Per box, \$2.35.



PINS, GREENING Adapted for pinning on galax leaves, dagger or fancy ferns, sheet moss, etc. \$2.25 per box of about 11,000.

> BULL DOG CLIPS. The clip with the grip. Per box of 1,000, 95c; 10 boxes for \$8.00.

WIRE. (Prices subject to change.)

Bright Annealed.

Per 1b. 6 lbs. 12 lbs. No. 18..\$0.25..\$0.75..\$1.10 No. 20. . .25. . .85. . 1.25 No. 22. . .30. . 1.00. . 1.40 No. 24.. .35.. 1.15.. 1.60 No. 26.. .35. 1.30. 1.75 No. 28.. .40.. 1.40.. 2.00 No. 36.. .70.. 2.50.. 3.40

FLORISTS' CUT WIRE Clean, extra soft white wire, cut in 12 or 18-inch lengths, 12 lbs. to box.

No. 18 20 21 2