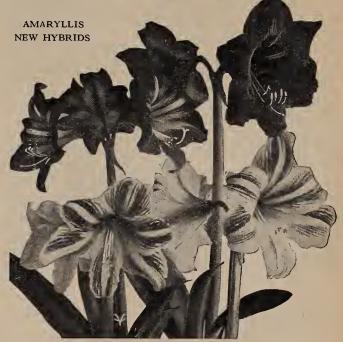

lanting because Calla bulbs store up considerable moisture.

| planting betades Cana Street of toriorder | acre moistu | 10.      |
|-------------------------------------------|-------------|----------|
| Size                                      | Per 100     | 1000     |
| $1\frac{1}{4}$ - $1\frac{1}{2}$ inches    | \$7.00      | \$ 65.00 |
| 1½-1¾ inches                              | 12.00       | 110.00   |
| 13/4 inches and up                        | 16.00       | 140.00   |

### GODFREY EVERBLOOMING CALLA

This is a popular variety for either cut-flower or pot-plant sales. For design work it is better than the California variety, as flower is 

 not so heavy and large.
 Per 100

 First Size.
 1-1½ inches.
 \$12.00

 Large Size.
 1½ inch and up.
 15.00



VAUGHAN'S SUPERB CROCUSES



### Yellow Callas

(Elliotiana)

Watch the crowds who admire this striking clear yellow flower at the big shows and you will find buyers interested. Prices being so reasonable this year all Florists should try 100 or more of this

| umu Cana.                  | Let 100 | 1000     |
|----------------------------|---------|----------|
| $1\frac{1}{2}$ inch        | \$10 00 | \$ 90 00 |
| 2 inch                     | 14 00   | 130 00   |
| $2\frac{1}{2}$ inch and up | . 17 00 | 160 00   |
|                            |         |          |

### CALOCHORTUS or MARIPOSA TULIP

These famous California flowers resemble a tulip in shape, and are of many colors, shades and markings.

Mixed, per doz., 50c; per 100, \$3.00; postpaid; per 1000, \$25.00.

### CHIONODOXA (Glory of the Snow)

These are