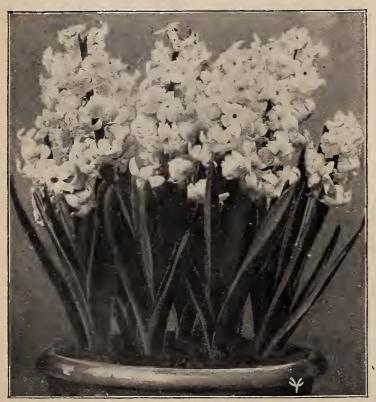

### French Roman Hyacinths

French crops are apparently lighter each year and prices higher. It is very useful for all who grow for their own retail cut-flower work for winter bloom. Growers find these useful at holidays.

Grow in flats and use for cutting same as Paper Whites. Fine for design work.

 It will be a mistake for any florist to minimize the importance of hyacinths in his production program this year. The embargo against narcissi removes an important competitor in the plant market; and bulbs are of excellent quality and lower in price than last year. For Easter and Mothers' Day they will be sure of a profitable sale.