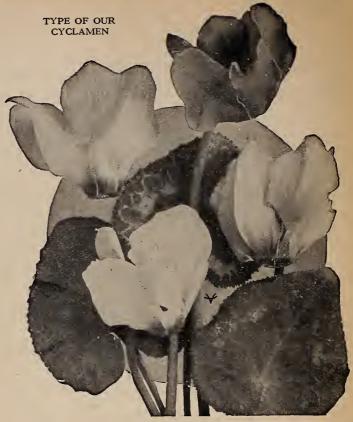

| ANNU<br>Stock-Flowered.<br>e                                                                                                                                  |                                                                                                                                                                                                                                                                                                                                                                              | Pink lb., \$7<br>lb., \$6<br>lb., \$6<br>lb., \$6<br>lb., \$6 | .00 .15<br>.00 .15<br>.00 .15<br>.00 .15                          | .60<br>.60<br>.60<br>.60<br>.60<br>.40                                              |    |



### CYCLAMEN

NOTE—Cyclamen seed prices are net.

### Giant English Grown

Brilliant Giganteum. Very robust grower. Fiery crimson flowers. 100 seeds, \$1.60; 1,000 seeds, \$14.00.

Mrs. L. M. Graves. The color is an intense and brilliant salmon-scarlet. 100 seeds, \$1.60; 1,000 seeds, \$14.00.

Prices—any of the following—100 seeds, \$1.40; 1,000 seeds, \$12.00. Saint George. Foliage is beautifully margined with bright silver, not unlike the Begonia Rex, and the flowers are a rich salmon color.

not unlike the Begonia Rex, and the flowers are a rich salmon color. Crimson Saint George. Foliage is beautifully margined and ornamented with bright silver. Flower vivid crimson.

Queen Mary. Salmon with claret base.

Rosy Morn. Delicate rose color. Claret base.

Grandiflorum Album. The largest