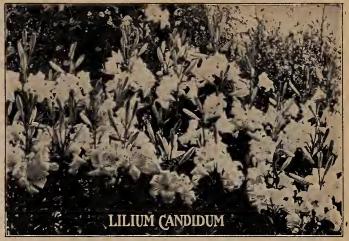

# Various Lilies

| HENRY II. The flower stalk, 3 to 5 feet high, carry Doz. | 100     |
|----------------------------------------------------------|---------|
| 5 to 8 flowers each; the color, a rich apricot-yellow,   |         |
| lightly spotted with brown\$4 50                         | \$35 00 |
| CANADENSE-Meadow Lily. Graceful, drooping,               |         |
| bell-shaped, red and yellow flowers typical of our       |         |
| northern meadows, fine bulbs                             | 10 00   |
| ELEGANS MIXED 1 50                                       | 10 00   |
| PARDALINUM—Leopard Lily. Rich scarlet and                |         |
| yellow spotted with rich brown. Robust and free-         |         |
| flowering 2 00                                           | 15 00   |



### Lilium Candidum-Thick Petaled

Our Lilium Candidum are the thick, broad-petaled Paris-grown type so superior to the narrow-petaled south-of-France stock. The bulbs are plump, heavy and healthy. Increasing demand each season causes prices to advance.

| PK                 | ICES .             |
|--------------------|--------------------|
| Northern-Grow      | n Northern-Grown   |
| Thick Petaled      | Thick Petaled      |
| Per 100            | Per 100            |
| 18-20 ctms \$14 00 | 22-24 ctms \$20 00 |
| 20-22 ctms 16 00   | 24-26 ctms 25 00   |

### Regale (Myriophyllum)

The flowers are white, shading to yellow in the center, with a pink tinge on the outer edges. A strong grower, some 3 or 4 feet high. It is deliciously scented, and its extreme hardiness makes it a valuable