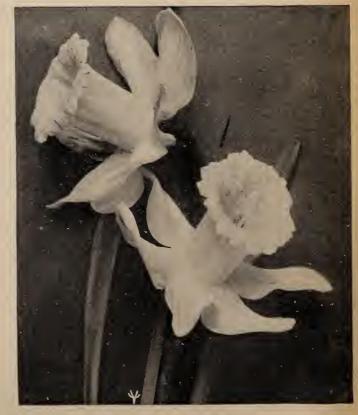

8.50    | 80.00        |
| Poeticus, Pheasant Eye                       | 6.00    | 55.00        |
| Poeticus, Ornatus, white and yellow          | 6.50    | 60.00        |
| Von Sion, double yellow                      | 8.00    | 75.00        |
| Barri Conspicuus, yellow small cup           | 7.50    | 70.00        |
| Mixed, all varieties outdoor planting only   | 3.00    | 25.00        |
|                                              |         | Pcr 100 lbs. |
| Bulb Fibre. Prepared for growing bulbs in l  |         |              |
| Pearl Chips. For growing bulbs in bowls, p.  |         |              |
| Pearl Chips. For growing bulbs in bowls, or  |         |              |
|                                              |         |              |

Write for prices on large lots.



NARCISSUS EMPEROR

Miscellaneous Bulbs

# Giant Hybrid Amaryllis

One of the finest strains of Amaryllis we have ever seen. Flowers are immense, composed of broad, well-rounded, overlapping petals; of the most perfect form, ranging in color from pure white grounds with varied markings of rose, red and crimson to the richest self colors as scarlet, crimson, bright red, cherry and almost maroon.

Bulbs 3 inches and more and are sure bloomers.

Make wonderful window displays.

H. & S. Special Mixed; doz., \$4.50; per 100, \$35.00.

### OTHER AMARYLLIS

| Doz.                        |         |
|-----------------------------|---------|
| Florida Grown Hybrids\$3.50 | \$30.00 |
| Belladonna Major. Pink      | 15.00   |
| Equestra. Orange-scarlet    | 15.00   |

### **ANEMONES**

Coronaria. Mi