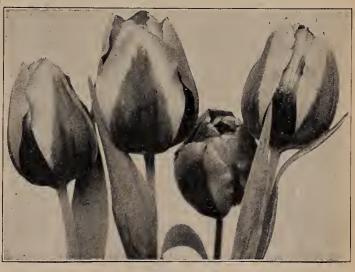

# Vaughan's Single Forcing Tulips

EXPLANATORY: The number preceding the name of the variety denotes the height in inches, while the letters a and b indicate their earliness of bloom—the a's flower together and are the earliest; the b's flower together, but are somewhat late.

# Darwin Tulips

The most profitable of all Tulips for Florists' use. Varieties on this page marked (f) can be forced in gentle heat.

|                                                                            | Per    | 100  | 1000    |
|----------------------------------------------------------------------------|--------|------|---------|
| Baronne de la Tonnaye, (f) bright pink                                     | . \$2  | 80   | \$26 00 |
| Bartigon, (f) fiery crimson                                                |        | 75   | 35 00   |
| Clara Butt, (f) soft salmon-pink                                           |        | 60   | 24 00   |
| Dream, (f) soft lilac                                                      |        | 25   | 30 00   |
| Europe, (f) glowing salmon-scarlet                                         |        | 10   | 29 00   |
| Farncombe Sanders, (f) rich, brilliant scarlet                             | . 3    | 25   | 30 00   |
| Feu Brilliant, bright scarlet                                              |        | 10   | 48 00   |
| Glow, brilliant red                                                        |        | 60   | 33 00   |
| Gretchen, (f) soft blush, splendid forcer                                  |        | 60   | 23 00   |
|                                                                            |        | 25   | 30 00   |
| Harry Veitch, dark brown red                                               |        | 25   | 30 00   |
| King Harold, dark maroon scarlet                                           |        | 25   | 40 00   |
| La Tulipe Noire, finest black                                              | _      | 10   | 48 00   |
| Le Notre, rose shaded blush                                                | ,<br>3 | 50   | 32 00   |
| Massachusetts, (f) vivid pink, forces well                                 | 3      |      | 30 00   |
| Mme. Krelage, soft rose, margined blush Mrs. Potter Palmer, glowing purple |        | 10   | 28 00   |
| Nauticus, large cherry-rose                                                | `` `   | 10   | 28 00   |
| Painted Lady, creamy white                                                 |        |      | 25 00   |
| Petrus Hondius, carmine-rose                                               |        | 50   | 52 50   |
| Pride of Haarlem, (f) carmine rose                                         |        | . 80 | 26 00   |
| Princess Elizabeth. (f) soft rose with silvery ma                          | ır-    |      |         |
| gin, white base. Extra fine forcer                                         | 5      | 10   | 48 00   |
| Prof. Rawenhoff, cherry-rose, white and blue bas                           | e. 4   |      | 41 00   |
| Rev. H. Ewbank, (f) vivid heliotrope-lilac                                 | 3      |      | 28 00   |
| Sieraad van Flora, bright red and blue                                     | 3      |      | 30 00   |
| Sultan, maroon blaek                                                       | 2      |      | 24 00   |
| Suzon, (f) soft pink with blush-white margin                               | 3      | 25   | 30 00   |
| Wm. Copeland, (f), new, bright violet; for forci                           | ng     | 65   | 34 00   |
| only                                                                       |        |      | 30 00   |
| White Queen, (f) white passing to pink                                     | • • •  | , 2) | 70 00   |
|                                                                            |        |      |         |