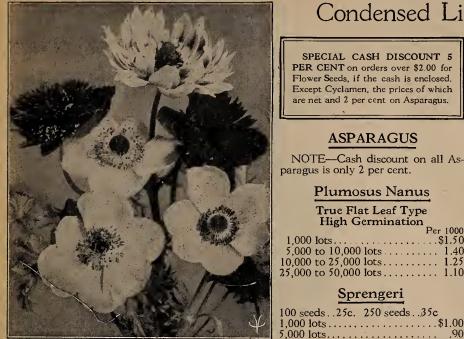

n planted together. Per 100, \$4.00; 1000, \$35.00.

Heavenly Blue. Sky-blue. Per 100, \$2.25; 1000, \$20.00.

| OX                           | ALIS   | r 100  | 1000    |
|------------------------------|--------|--------|---------|
| Bermuda Buttercup, strong be | albs   | \$2 60 | \$22 00 |
| Grand Duchess, lavender      |        | 2 50   | 18 00   |
| Grand Duchess, pink          |        |        | 18 00   |
| Grand Duchess, yellow        |        | 2 50   | 18 00   |
|                              | NCULUS | 4 00   | 35.00   |
| French Mixed                 |        | 4 00   | 35 00   |
| SNOW                         | TOROPS |        |         |

35 00 SCILLA CAMPANULATA

Rose 4 00 White 4 00 35 00 35 00

SCILLA SIBIRICA

Blue. Large bulbs...... 4 00 35 00

# Vaughan's Flower Seeds



ANEMONE St. Brigid Hybrids

# Condensed List for Early Sowing

SPECIAL CASH DISCOUNT 5 PER CENT on orders over \$2.00 for Flower Seeds, if the cash is enclosed. Except Cyclamen, the prices of which are net and 2 per cent on Asparagus.

### **ASPARAGUS**

NOTE-Cash discount on all Asparagus is only 2 per cent.

### Plumosus Nanus True Flat Leaf Type

Frue Flat Lear Type High Germination Per 1000 5,000 to 10,000 lots . . . . . . 1.40 10,000 to 25,000 lots.....

### Sprengeri

| 100 seeds 25c. | 250 seeds 35c |
|----------------|---------------|
| 1,000 lots     | \$1.00        |
|                |               |
| Lb             | 8.00          |

For complete list of Flower Seeds see Spring Florist Catalogue issued January 1, each year.



ASPARAGUS Plumos Nanus

### ANEMONE ST. BRIGID