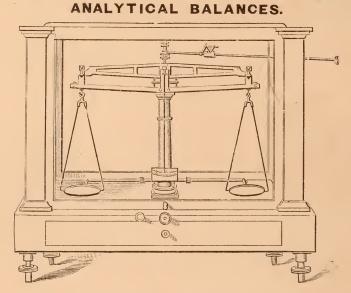

I-2"                        | 3 00                   |
| " to I-2 "                               | 2 50                   |
| " " to I-2 ""                            | I 50                   |

## PRESCRIPTION WEIGHTS.



| Aluminum Wire, Grains onlyper set, | \$<br>50 |
|------------------------------------|----------|
| Brass, Coin Drachms                | 35       |
| " Square Drachms and Grains"       | 25       |
| "Grain Weights"                    | 15       |



## ANALYTICAL SCALES.

For weighing Ores, Gold and Silver, Chemicals, etc. On Polished Box. Improved Drop Lever Ivory Indicator, and sensitive to 1-10 grain.

No. 3, 3 inch Pan, 8 oz. capacity......\$15 oo

NINE PRIZE MEDALS TAKEN.

## HENRY TROEMNER'S

(710 Market Street, Philadelphia.)

## Standard Scales and Weights.



\*No. 3 Analytical Balance, in fine polished glass case, capacity 2000 grains; sensitive to 1-20 grain; fine steel bearings; movable 3½ inch pans. Beam 10 inch. Price \_\_\_\_\_\_\_\$40 00



Fine Etched Beam, Brass lackered, and mounted on a Rich Marble Platform. Sensitive to I-20 grain.

No. 1, 9 in. Beam, 3 in. Pans.
Price \_\_\_\_\_\$20 00

## CLASS BOXISCALE.



Diameter of Pan 9 inch, capacity 20 lbs....\$115 00

## BELGIANIBLACK MARBLE SCALE.



Very ELEGANT,
GOLD LINES Gilt
Ornaments.

Diameter of Pan 9 inch, capacity 15 lbs .....\$50 00

## FRENCH WALNUT BOX SCALE.



No. 1, 8 in.Pan, capacity 15 lbs. \_\_\_\_\_ \$28 00

No. 2, 9 inch
Pan, capacity
30 lbs. \_\_\_\_\_33 00

## EBONY BOX SCALE.



Fine Gilt Ornaments.

Marble Top.

Very Rich.

8 inch Pan, capacity 15 lbs.\_\_\_\_\