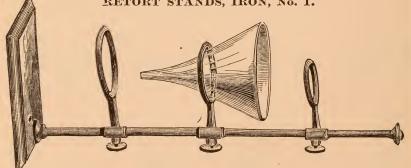

tal (see page ) "

Also a fine variety of Fine Cut and Silver Capped.

RETORTS. (See page 152.)
Tubulated and Stoppered.

|            | a Stopperen. |       |    |          |
|------------|--------------|-------|----|----------|
| 9          | ĭ            | each, | \$ | 55<br>75 |
|            | I quart      | "     |    | 90       |
|            | I quart      | 6.6   | I  | 25       |
|            | Plain.       |       |    |          |
|            | ½ pint       | each, | \$ | 35<br>60 |
|            | I "          | 6.6   |    | 60       |
| I quart    |              | "     |    | 70       |
| 1/2 gallon |              | "     | T  | 00       |
| ½ gallon   |              | 4.6   |    | 25       |
| *          |              |       | T  | 25       |

RETORT STANDS, IRON, No. 1.





Enameled Base Style, 4 Rings, etc. (see Instrument List.)



## SADDLE-BAG BOTTLES-FLAT SQUARE.

### Stoppered.

| 1/2  | ΟZ | ٠ - | - | <br> | _ | <br>  | <br> | _ | <u> </u> |   | <br>_ | _ |   | <br>_ |      | <br> | <br> | <br> | <br> | per | doz. | \$1 | 00 |
|------|----|-----|---|------|---|-------|------|---|----------|---|-------|---|---|-------|------|------|------|------|------|-----|------|-----|----|
| I    |    |     |   |      |   |       |      |   |          |   |       |   |   |       |      |      |      |      |      |     | 6.6  | I   | 25 |
| 11/2 | 66 | _   | _ | <br> | - | <br>_ | <br> |   |          | _ | <br>_ |   | - | <br>  | <br> |      |      | <br> | <br> |     | "    | I   | 40 |

#### SADDLE-BAG BOTTLES--ROUND.

### Stoppered.

| 1/2 | ozper | doz. | \$