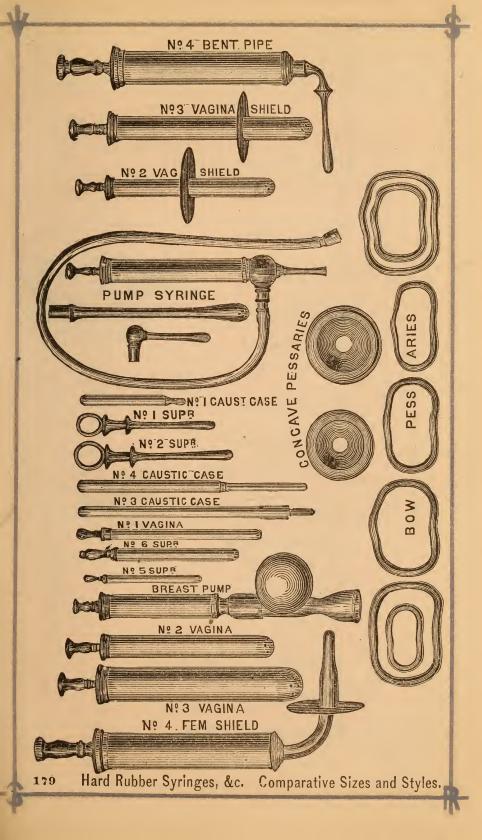

6   |    | 35 |
| 7   | "        |                                         | 66   |    | 10 |
| 8   | 66       |                                         | 66   |    | 40 |
| 0   | 66       |                                         | "    |    | 65 |
| 70  | 66       |                                         | 66   |    | 05 |
|     | 66       |                                         | A .  |    | 00 |
| 11  |          |                                         | 1    | 1  | 00 |
| 12  |          | *************************************** | 66   | í  | 25 |

## SPECULUMS .--- Glass, Vaginal.

Assorted Sizes,
Silvered and
Coated....

Per Doz. \$7 50





Handled Metal
Vaginal Speculums,
a great variety.

STOVES AND STILLS-Pharmaceutists'.

Mitchell's, see page ----.

#### SYRINGES, GLASS.







| 2 oz. Womb Syringes, with Bent Pipeper doz    | ., \$1 95            |
|-----------------------------------------------|----------------------|
| 3 ,                                           | 4 45                 |
| 4                                             | 3 15                 |
| Dentist                                       | 88                   |
| Ear Syringes, bent of straight                | 88<br>88             |
| Eye "                                         | 00                   |
| WHITE METAL SYRINGES.                         |                      |
| 8 oz., Self, in Wood Case, 2 Pipesper doz     | ., \$ 9 63           |
| 6 ( ( ( ( ( ( ( ( ( ( ( ( ( ( ( ( ( ( (       | 7 88                 |
| 4 " " " " " "                                 | 6 12