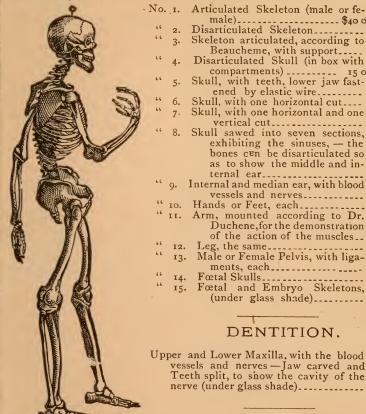

|       |
| .,      |                                                                     |       |



Stands for Show Cases, etc., of Iron, Japanned, Green and Gold, 31 in. high.

Factory Price, each, \$12.00.

These are very handsome, and make a firm support. The Braces, running from A and B to E, are arranged to have one end of each screwed to the bottom of the Case, which rests on the cross bars C and D—to which it is also attached. Can be used with Cases of different lengths. When packed for shipment the two braces are unscrewed at A and B, making a compact package.

## HUMAN OSTEOLOG

The cause of the difference in price of these preparations will be found to exist in the quality of the same, whether the bones contain in their extremity more or less grease, or none at all.



|     | au e | Disarticulated Oxcicton             | -30 | 00 |
|-----|------|-------------------------------------|-----|----|
| 6.6 | 3.   | Skeleton articulated, according to  |     |    |
|     | 9    |                                     | 300 | 00 |
| 6.6 |      | Disarticulated Skull (in box with   | 300 | 00 |
|     | 4.   | Disarticulated Skull (III box with  | _   |    |
| 66  |      | compartments) 15 00 to              | 18  | 00 |
| ••• | 5.   | Skull, with teeth lower jaw fast-   |     |    |
|     |      | ened by elastic wire                | 8   | 00 |
| 66  | 6.   | Skull, with one horizontal cut      | 10  | 00 |
| 66  | 7.   | Skull, with one horizontal and one  |     |    |
|     | 1    | vertical cut                        | TO  | 00 |
| 66  | 8.   | Skull sawed int