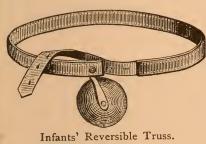

ating themselves to the movements.

EXPLANATION OF THE CUTS.

The Trade supplied at Manufacturers' prices by the Agents,

#### Van Schaack, Stevenson & Reid.

To the Druggists of the Northwest:

We feel assured the Trade fully appreciate our being the *Pioneers* in issuing a full descriptive and illustrated PRICED DRUG LIST. We hope they will find the present issue a still more complete book of reference.

"EXCELSIOR" IS OUR MOTTO.

We are constantly adding all the NEW DESIGNS, etc., necessary for a COMPLETE outfit for Drug Stores.



| Self-Adjusting Truss.                                         | Per Doz. |
|---------------------------------------------------------------|----------|
| Self-adjusting, Marsh Style, Single Double U. S. Army, Single | 18 00    |

#### Trusses, Children's.



French Style, Single.....\$ 7 50
Hard Rubber, '' ..... 21 00
Improved Chase; Reversible; single (see Illust.).. 7 50
Self-adjusting, Single ..... 12 00
'' Double .... 21 00

### Trusses, Youths'.

Infants' Reversible Truss.

Youths' Self-Adjusting Truss.

# Trusses, Umbilical or Navel.

| ADULTS' | Bow, (Covered Steel) | each,   | \$ 2 | 50 |
|---------|----------------------|---------|------|----|
| 66      | Elastic Truss Co.'s  | - "     | 3    | 75 |
| 6.6     | Hard Rubber          | - "     | 4    | 00 |
| CHILDRE | n's Bowpe            | r doz., | 12   | 00 |
|         | Elastic              |         | 12   | 00 |
| 6.6     | French               | 66      | 12   | 00 |

#### Towels.

|          |         |      |     |    |    | Per Doz. |
|----------|---------|------|-----|----