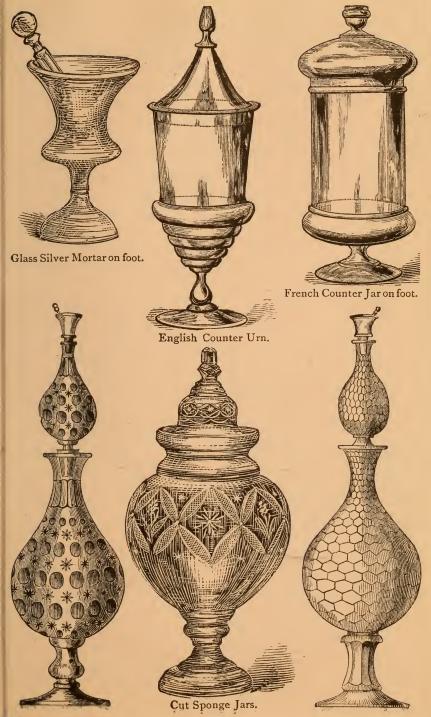

|



### HAS NO EQUAL.

Is neither a snuff nor a liquid to be taken into the head, Is as agreeable as cologne, and relieves at once. Van-Schaack, Stevenson & Reid, Wholesale Agents, Chicago.

### VAN SCHAACK, STEVENSON & REID

HAVE ALWAYS ON HAND

All the New Designs and Styles of

# Degognied Jars, Show Globes,

URNS, Etc., Etc.

We annex a few of the leading styles which WE ALWAYS CARRY IN STOCK.

We Import MAW & SON'S, (London,) and have a stock of American Make unsurpassed in variety and extent.







Counter Urn.



Ring Jar
(See page 167.









Standard Measures Tin, Copper or Britannia.



Wayne Show Globe, Engraved,



Prismatic Show Mortar.





Perfume Stand.



Silvered Glass Globe, on foot.





" ()] I Mr." Hercules (about 5 feet high.)







### DRUGGISTS' GLASSWARE.

### SHOW GLOBES.

Pine Apple Shape—With Double Stopper.

|     |         | larg  | t to centre<br>e Globe, | (  | Height<br>over all. |           |     |    |
|-----|---------|-------|-------------------------|----|---------------------|-----------|-----|----|
| I-2 | gallon, | 6 1-2 | inches,                 | 22 | inches              | <br>each, | \$1 | 75 |
| I   |         | 7 I-2 |                         | 27 | "                   | <br>(( -  | 2   | 50 |
| 2   |         | 10    | "                       | 34 | "                   | <br>"     | 3   | 50 |





CARD

### PINE APPLE SHOW GLOBES. Engraved—Double Stoppers.

| T 0 | ~allan | •• | 1      | _  |   |
|-----|--------|----|--------|----|---|
| 1-2 | ganon  |    | _eacn, | *2 | 5 |
| -   | "