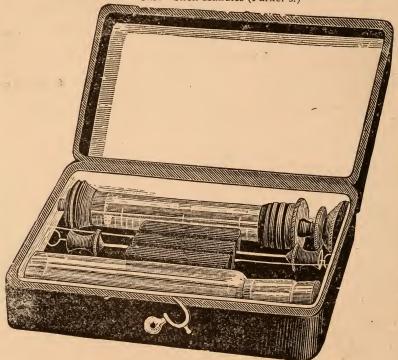

|
| curved of flat                             | I 50         | "Forceps, Loomis's 7 00                     |
| knee bent                                  | I 25         | raniotomy "Thomas's 6 oo                    |
| Styles, solid                              | 50           | " Ramsbotham's 600                          |
| HOHOW                                      | 75           | " Meig's str. 3 00 & 4 00                   |
| e operation, printing amount               | 75           | " cur. 3 50 & 4 50                          |
| large                                      | 1 00         | ectis 2 00 & 2 50                           |
| 183                                        |              |                                             |



Pocket Case-Shell Handles (Parker's.)



Hypodermic Syringe-Fenestrated.



Pocket Case-Rubber Handle.



Tooth Forceps-Incisors.



Tooth Forceps-Stump, Straight.

| Blunt Hooks and Crotchet comb'd \$1 50                       | Gourey's Guides\$ 60                     |
|--------------------------------------------------------------|------------------------------------------|
| Blunt Hooks and Crotchet                                     | Lalleman's porte caustic silver, 5 00    |
| combined, guarded, Budd's 5 ∞                                | Bumstead's Insuflator 5 ∞                |
| Crotchets, Ebony handle 1 50 & 2 50                          | Lithotomy Instruments.                   |
| Rectum Instruments.                                          | Lithotomy case35 00 to 45 co             |
| Speculum, Weise's \$12 0