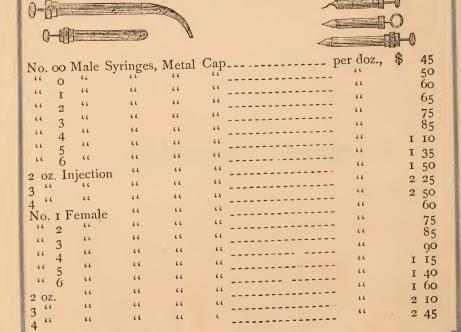

66   |    | 35 |
| 7   | "        |                                         | 66   |    | 10 |
| 8   | 66       |                                         | 66   |    | 40 |
| 0   | 66       |                                         | "    |    | 65 |
| 70  | 66       |                                         | 66   |    | 05 |
|     | 66       |                                         | A .  |    | 00 |
| 11  |          |                                         | 1    | 1  | 00 |
| 12  |          | *************************************** | 66   | í  | 25 |

## SPECULUMS .--- Glass, Vaginal.

Assorted Sizes,
Silvered and
Coated....

Per Doz. \$7 50





Handled Metal
Vaginal Speculums,
a great variety.

STOVES AND STILLS-Pharmaceutists'.

Mitchell's, see page ----.

#### SYRINGES, GLASS.







| 2 oz. Womb Syringes, with Bent Pipeper doz    | ., \$1 95            |
|-----------------------------------------------|----------------------|
| 3 ,                                           | 4 45                 |
| 4                                             | 3 15                 |
| Dentist                                       | 88                   |
| Ear Syringes, bent of straight                | 88<br>88             |
| Eye "                                         | 00                   |
| WHITE METAL SYRINGES.                         |                      |
| 8 oz., Self, in Wood Case, 2 Pipesper doz     | ., \$ 9 63           |
| 6 ( ( ( ( ( ( ( ( ( ( ( ( ( ( ( ( ( ( (       | 7 88                 |
| 4 " " " " " "                                 | 6 12