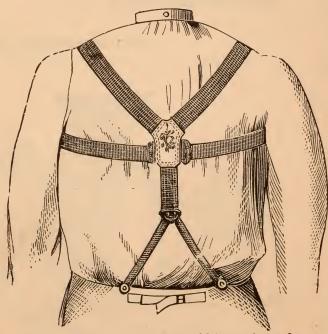

00                                           | "Tenaculum, " 3 $\infty$                 |
| " Metal, flex" 75                                            | "Sponge Tent Carrier 1 25                |
| " Gouley's 4 50                                              | " Hysterotome, Simpson's 8 00            |
| " Squires's vertebrated \$6to\$8                             | Sound, Gidden's 2 50                     |
|                                                              | - 0-                                     |



Supporter-Fitch's Kid or Velvet Pad.







Caustic Pocket Holder-Silver Handle.



The New Style Drug Mill. Strong and effective, can be readily taken apart and cleaned.

# Van Schaack, Stevenson & Reid.



Shoulder Brace--Leather Back, Female or Male, per dozen, \$10 50.



Shoulder Brace-Patent, Female or Male, per dozen, \$10 50.

| Uterine Eccraseur, Warren's