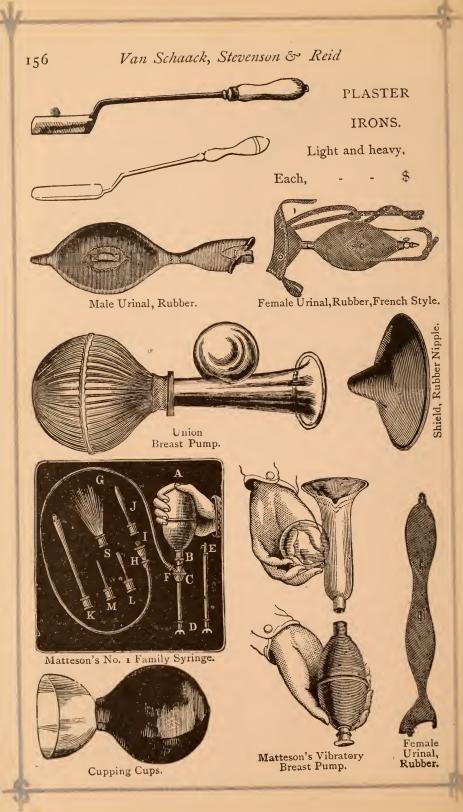

| "    | "      |       | ,,, | 40 |
| "   | 3. | 44   | "      | ((    |     | 15 |
|     |    |      |        |       |     | 5  |

# CHEMICAL FLASKS. (see page 152.)

Flat or Round Bottom, with Ring at Mouth. Narrow or Wide Mouth.

| ½ pint   | each, | \$<br>25 |
|----------|-------|----------|
| I "      | "     | 35       |
| I quart  | "     | 50       |
| ½ gallon |       | 75       |

# COIN TEST BOTTLES. (see page 154.)

With Long Stopper by which to apply a drop of Acid to Metals.

| I | OZ, | each, | \$<br>40 |
|---|-----|-------|----------|
| 2 | ((  | "     | 50       |

# CUPPING GLASSES. (see page 172.)

| Bell-shape, assortedper doz.              | \$1 | 25 |
|-------------------------------------------|-----|----|
| National Rubber Bulb, with Glass Cupeach, |     | 75 |



90



50,

20

#### DRUG MILLS.

See page 158 & 159.

This cut represents Henry Troemner's celebrated Mills, so highly recommended by the trade,

(See next page.)
(Also see Instrument List.)

#### EARTHEN COLD CREAM POTS.

| Labels burnt in.                                                                          |      |                                  |  |  |  |  |
|-------------------------------------------------------------------------------------------|------|----------------------------------|--|--|--|--|
| ½ oz                                                                                      |      | 00<br>15<br>35                   |  |  |  |  |
| ELECTRO-MAGNETIC MACHINES.                                                                |      |