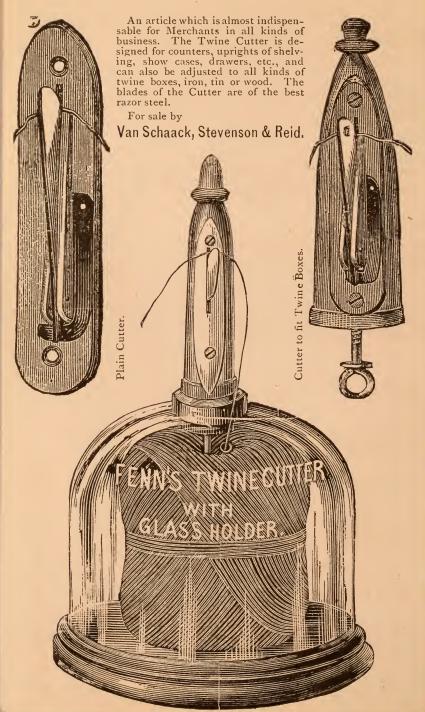

n's, page 313                                                      |         |
| TWINE HOLDERSGlass [see p.                                                  | 175.]   |
|                                                                             | -13.3   |
| With Heavy Rim at Bottom.                                                   |         |
| Glass, plaineach, \$ 50 to                                                  | I 00    |
|                                                                             |         |
| " engraved " 1 00 to                                                        | 1 50    |
| " Bohemian " 1 75 to                                                        | 2 00    |
| " Bohemian " 1 75 to                                                        | 2 00    |





TINCTURE PRESSES .--- Enameled Inside.



1/4 gallon, \$4 50; 1/2 gallon, \$6 50; I gallon, \$9 00. URNS.---Counter, Plain.



1/2 gallon each, \$1 00 | 2 gallon each, \$2 50

PAINTED AND LETTERED.

2 gallon each, \$2 25 | 2 gallon each, \$4 00

1 " 3 00 |



#### VIAL CASES.

FOR PHYSICIANS.

A great variety.

Per Doz

Morocco, with Tuck,....
Russet Leather, with Elastic Bands...
Calfskin, with Strap Bands
Turkey Morocco, Gilded, with Strap Bands...
Morocco, Gilded, with Spring Tucks...

WOULFE BOTTLES. [see page 152.]
With Three Necks.

## WHITE EARTHEN URINALS.



Male.



Female.



(Bed Pans-" Slipper Shape"-new and desirable style-see page 151.



## RETORT STAND.

New pattern. Not readily overturned. The arms of the base projecting to prevent it, even i loaded all on one side. A