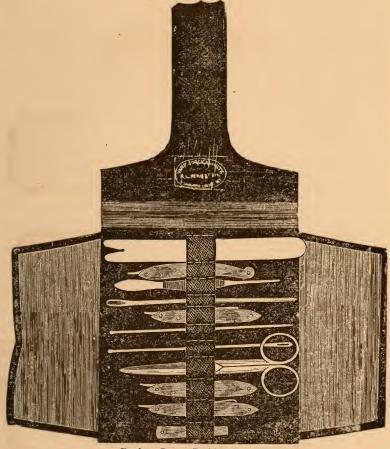

| I 50         | "Forceps, Loomis's 7 00                     |
| knee bent                                  | I 25         | raniotomy "Thomas's 6 oo                    |
| Styles, solid                              | 50           | " Ramsbotham's 600                          |
| HOHOW                                      | 75           | " Meig's str. 3 00 & 4 00                   |
| e operation, printing amount               | 75           | " cur. 3 50 & 4 50                          |
| large                                      | 1 00         | ectis 2 00 & 2 50                           |
| 183                                        |              |                                             |



Pocket Case-Shell Handles (Parker's.)



Hypodermic Syringe-Fenestrated.



Pocket Case-Rubber Handle.



Tooth Forceps-Incisors.



Tooth Forceps-Stump, Straight.

| Blunt Hooks and Crotchet comb'd \$1 50                       | Gourey's Guides\$ 60                     |
|--------------------------------------------------------------|------------------------------------------|
| Blunt Hooks and Crotchet                                     | Lalleman's porte caustic silver, 5 00    |
| combined, guarded, Budd's 5 ∞                                | Bumstead's Insuflator 5 ∞                |
| Crotchets, Ebony handle 1 50 & 2 50                          | Lithotomy Instruments.                   |
| Rectum Instruments.                                          | Lithotomy case35 00 to 45 co             |
| Speculum, Weise's \$12 00