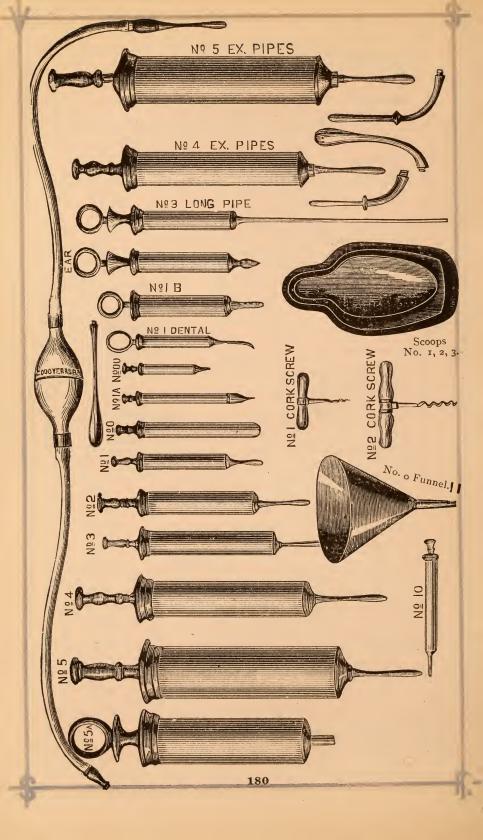

|    | 35 |
| 7   | "        |                                         | 66   |    | 10 |
| 8   | 66       |                                         | 66   |    | 40 |
| 0   | 66       |                                         | "    |    | 65 |
| 70  | 66       |                                         | 66   |    | 05 |
|     | 66       |                                         | A .  |    | 00 |
| 11  |          |                                         | 1    | 1  | 00 |
| 12  |          | *************************************** | 66   | í  | 25 |

## SPECULUMS .--- Glass, Vaginal.

Assorted Sizes,
Silvered and
Coated....

Per Doz. \$7 50





Handled Metal
Vaginal Speculums,
a great variety.

STOVES AND STILLS-Pharmaceutists'.

Mitchell's, see page ----.

#### SYRINGES, GLASS.







| 2 oz. Womb Syringes, with Bent Pipeper doz    | ., \$1 95            |
|-----------------------------------------------|----------------------|
| 3 ,                                           | 4 45                 |
| 4                                             | 3 15                 |
| Dentist                                       | 88                   |
| Ear Syringes, bent of straight                | 88<br>88             |
| Eye "                                         | 00                   |
| WHITE METAL SYRINGES.                         |                      |
| 8 oz., Self, in Wood Case, 2 Pipesper doz     | ., \$ 9 63           |
| 6 ( ( ( ( ( ( ( ( ( ( ( ( ( ( ( ( ( ( (       | 7 88                 |
| 4 " " " " " "                                 | 6 12