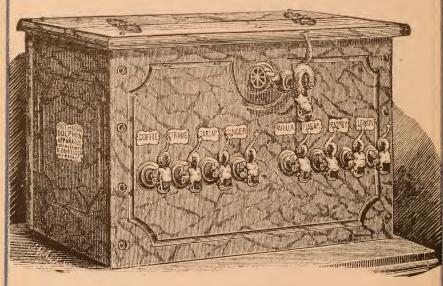

with the stream, every drop of syrup, making dripping or leakage impossible. This feature cannot be overrated, and no apparatus can begin to compare with his, furnished with these Patent Glass Syrup Faucets. There are none but his make of Glass Faucets in the market.

They also greatly enhance the beauty of an apparatus; being made of Crystal Glass they set off well against the marble, and as they are transparent, show critical customers the purity of the syrups.

They can be attached to all other apparatus, if sample faucet is sent. Send for catalogue to

#### OTTO ZWIETUSCH,

705 TO 709 CHESTNUT STREET.

MILWAUKEE, WIS.,

— or to—

Van Schaack, Stevenson & Reid,

CHICAGO.

#### ALL KINDS OF

# Soda Mater Ipparatus

MADE BY

### OTTO ZWEITUSCH,

705 TO 709 CHESTNUT ST.,

MILWAUKEE, WIS.



We have constantly on hand a selection of Generators, Fountains, Marble Draught Apparatus, Patent Atmospheric Apparatus, etc., etc.

All Apparatus manufactured by Mr. Zweitusch are made of the best material, and are furnished with his latest inventions and improvements. Among the most important we mention his Patent Generator, Patent Glass Syrup Faucet, Patent Double Stream Draught Tube, the Dolphin Faucet, Patent Atmospheric Apparatus, new Cooling Arrangements, Air Chamber, Improved Fountains, and the Patent Automatic Self-Regulating Generator, used mostly for preserving Beer, Cider and Wines, which, together with lower prices, render his Apparatus equal, if not superior, to Eastern manufacture, which is the testimony of all customers having them in use.

390

### OTTO ZWIETUSCH'S Paten