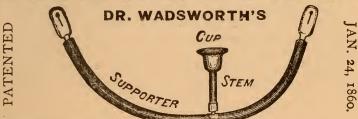

lers and consumers will be able to distinguish the genuine from the imitation, and thus protect them-

selves against the intended fraud.

THE FRAZER GREASE is the highest price of any in the market; and yet to the consumer it is by far the cheapest, the wonder and admiration of all who use it; will cure Corns and Old Sores on men and horses; with it the Indians smear their bodies to keep off the Mosquitoes; while the black man of the plantation greases his mules to protect them from the gnats and flies. THE FRAZER GREASE will not melt when exposed to the intense heat of a summer sun, hence, unlike the Petroleum and imitation greases, remains in the boxes in perfect condition until sold.

The Trade supplied by

Van Schaack, Stevenson & Reid,

WHOLESALE DRUGGISTS, CHICAGO.

# BURRINGTON'S



# UTERINE ELEVATOR,

### OR STEM PESSARY, IMPROVED.

The Instrument is made of a preparation of Caoutchouc, or India Rubber (not the common), that has no lead in it, and does not irritate at all the soft parts with which it comes in contact. There are THREE sizes of the Instrument—in nineteen cases out of twenty the middle size is the one wanted.

The subjoined is the deliberate voice of the Medical Profession of Providence, R. I., in favor of this Instrument:

The undersigned, having examined the UTERINE ELEVATOR, invented by JOHN A. WADSWORTH, M.D., of this city, freely certify that we believe it eminently adapted to the purpose intended, and superior to any other means within our knowledge for the reduction and cure of Prolapsus Uteri (Falling of the Womb).

Hervey Armington, M.D. Geo