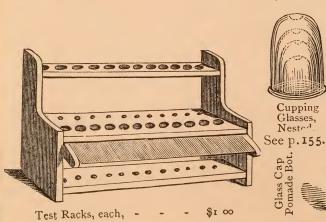

| Quarteach,     | \$ 85  |
|----------------|--------|
| ½ gallon       | " I OO |
| I gallon       | I 50   |
| 2 gallons      |        |
| Keyed, quart   | r 85   |
| " 1/2 gallon " | 2 25   |
| "I gallon"     | 3 00   |
| " 2 gallons    |        |

# PILL TILES, PORCELAIN, GRADUATED.



| 7 1   | inche | S | each, | \$   | 65 |
|-------|-------|---|-------|------|----|
| 8     | "     |   | "     |      | 75 |
| 0     | 66    |   | "     |      | 13 |
| 9     |       |   |       |      | 90 |
| 8 x I | o ''  |   | "     | 1    | 00 |
| IOXI  | 266   |   | 66    | ন    | 50 |
| LUMI  | ~     |   |       | alla | 20 |

1/4









Davidson Nipple No. 4.



# SICK FEEDERS. Porcelain. (See page 177.)



# SUPPOSITORY MOULDS.







HYDROMETER. (See page 165.)

SPATULAS—(See page 177.)











PILL MACHINES.

Walnut Frames, with Side Rollers.



| 12 P  | ilis, 3, 4, or 5 | grain_ | each,                          | \$5 00 |
|-------|------------------|--------|--------------------------------|--------|
| 18    |                  |        |                                | 6 00   |
|       |                  |        | ((                             | 7 00   |
|       |                  | P      | OMADE BOTTLES. [see page 172.] |        |
| I oz. | Phillicombs,     | no Ca  | pper doz.                      | 35     |
| 2 "   | "                | 6.6    | * ((                           | 50     |
| 2 46  | "                | 66     | ((                             | 60     |
| 4 "   | 66               | 66     |                                | 75     |
| 4     |