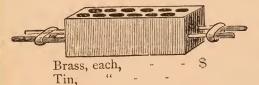

| 1 00  |
| 2 gallons  | 6.6   | I 75  |

PERCOLATORS, TIN.

| Quarteach,     | \$ 85  |
|----------------|--------|
| ½ gallon       | " I OO |
| I gallon       | I 50   |
| 2 gallons      |        |
| Keyed, quart   | r 85   |
| " 1/2 gallon " | 2 25   |
| "I gallon"     | 3 00   |
| " 2 gallons    |        |

# PILL TILES, PORCELAIN, GRADUATED.



| 7 1   | inche | S | each, | \$   | 65 |
|-------|-------|---|-------|------|----|
| 8     | "     |   | "     |      | 75 |
| 0     | 66    |   | "     |      | 13 |
| 9     |       |   |       |      | 90 |
| 8 x I | o ''  |   | "     | 1    | 00 |
| IOXI  | 266   |   | 66    | ন    | 50 |
| LUMI  | ~     |   |       | alla | 20 |

1/4









Davidson Nipple No. 4.



# SICK FEEDERS. Porcelain. (See page 177.)



# SUPPOSITORY MOULDS.







HYDROMETER. (See page 165.)

SPATULAS—(See page 177.)











PILL MACHINES.

Walnut Frames, with Side Rollers.



| 12 P  | ilis, 3, 4, or 5 | grain_ | each,                          | \$5 00 |
|-------|------------------|--------|--------------------------------|--------|
| 18    |                  |        |                                | 6 00   |
|       |                  |        | ((                             | 7 00   |
|       |                  | P      | OMADE BOTTLES. [see page 172.] |        |
| I oz. | Phillicombs,     | no Ca  | pper doz.                      | 35     |
| 2 "   | "                | 6.6    | * ((                           | 50     |
| 2 46  | "                | 66     | ((                             | 60     |
| 4 "   | 66               | 66