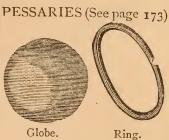

, &c.

2 Tablespoonfuls of Alcohol will burn for Half an Hour, and will Boil 1 Pint of Water in from 5 to 7 Minutes.

As a HEATING LAMP for the nursery, or other purposes, it is the best ever invented. No traveler should be without one.

Men who take their meals at the shop, will find this just the thing

to get up a hot dinner with.

The inside of the stove being filled with the indestructible substance, Ashestos, (which absorbs the spirit), can neither explode, boil over, nor get out of order.

It can be folded up and put into a box that goes with it.

PRICE, \$1.00 EACH. BY MAIL, \$1.10.

Address orders to the Wholesale Agents,

## VAN SCHAACK, STEVENSON & REID.

Old Salamander Wholesale Drug Warehouse, Chicago,



### ALCOHOL LAMPS.

Glass, large and small.

(See page 151.)













GLASS TWINE HOLDERS—(See page 175 & 183.) Richly cut, and plain.











TOOTH POWDER BOXES, Glass, &c.—(See page 163.)











INHALERS—(See page 167.)



Stafford's Olive Tar.



Dr. Hunter's.



See page 144



Separating Funnel. Glass.





### PRESSES, CORK.

40 to 60 cents each.

AND A LARGE VARIETY OF BRONZED CORK PRESSES.

\$1 00 to \$1 50 each.

Lochman's (see page 154) each,

PUNGENTS, PRESTON SALTS, Etc.

Pungents, Assorted colors, in box per doz.,

"Crystal (see page ) "

Also a fine variety of Fine Cut and Silver Capped.

RETORTS. (See page 152.)
Tubulated and Stoppered.

|            | a Stopperen. |       |    |          |
|------------|--------------|-------|----|----------|
| 9          | ĭ            | each, | \$ | 55<br>75 |
|            | I quart      | "     |