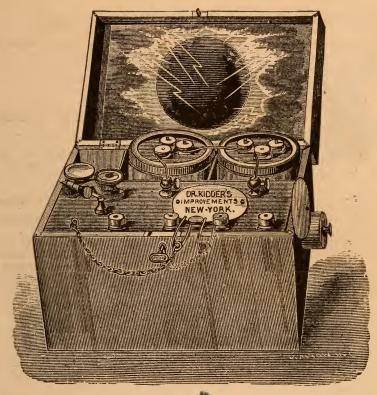

| Ea  | ch. |
|-------------------------------------|-----|-----|
| Uterine Electrode                   | \$1 | 50  |
| " Bell Shaped                       | 2   | oc  |
| Vaginal Electrode                   | I   | 75  |
| Urethral "                          | I   | 50  |
| Electrode for Paralysis of the      |     |     |
| Bladder                             |     |     |
| Needles, Steel & Platina, \$1 00 to |     |     |
| Cautery Burners & Cutting Loops     | 4   | oc  |
| Cutting Loop for Larynx             | 2   | 00  |
| Burner " "                          | 2   | 00  |
| Adjustable Electrode Plate, 4 % in. | I   | 25  |
| Smaller do., 75c. Strap for do      |     |     |
| Hinged Copper Foot Plate            | I   | 25  |
| 0 1.                                |     |     |



Physicians' Visiting Electro-Medical Apparatus—six currents, double stopper battery, with rubber stoppers, coils arranged as in No. 4; can be carried without spilling the fluid. Polished mahogany or walnut case, 8 inches long, 6½ wide, and 6¾ deep. Price, including Handles and Sponge-holder, \$25.



| K  |       | Platina, |       | -      | -  |     | \$2 | 00 |
|----|-------|----------|-------|--------|----|-----|-----|----|
|    | 166   | Zincs, p | air,  | -      | -  | -   | I   | 00 |
|    | 66    | Clamp,   | -     | -      | -  |     |     | 75 |
|    | L -   | Cup,     |       | -      | -  | -   |     | 75 |
|    | 1 2   | Cord, y  | ard,  |        |    |     |     | 30 |
| ķ. | 2 3 4 | Applianc |       |        |    | ie, | 15  | 00 |
|    |       | . (Se    | e nag | e 266.