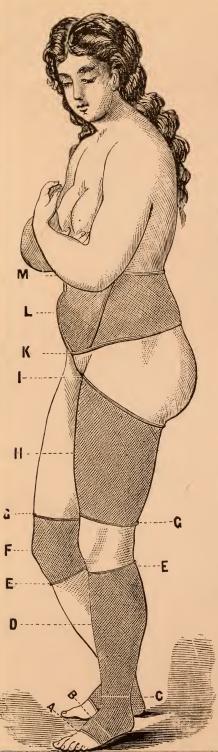

| 000    |                                        |



#### DIRECTIONS

- FOR -

Abdominal Belts, Thigh Stockings, etc.

### Explanation of the Letters.

H-Centre of Thigh.

-Uppermost part of Thigh.

K-Two inches below tips of Hips.

L-Navel.

M-Two inches above the Navel.



# Directions for Measuring for Elastic Stockings.

Indicate the measure around the limb in inches, opposite the lines of the cut.

For Stocking to cover the entire limb, measure at I, H, G, F, E, D, C, B, A, also give length of llmb from F to floor at B, and from F to I.

For Stocking to reach to H, measure at H, G, F, E, D, C, B, A, also from F to floor at B.

For Stocking to reach to E, measure at E, D, C, B, A.

For Anklet, measure at D, C, B, A.

For Knee Cap, measure at G, F, E.

282

# Van Schaack, Stevenson & Reid.





Physician's Vial Case, Morocco, 24 vials,