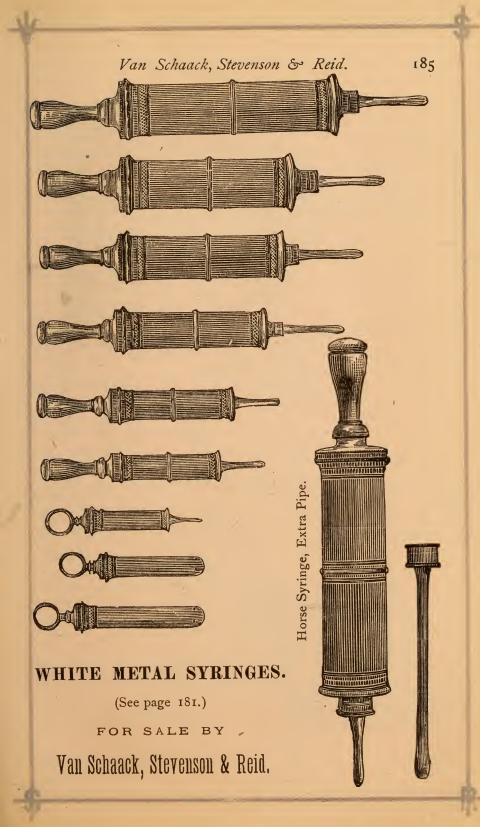

s, page 313                                                      |         |
| TWINE HOLDERSGlass [see p.                                                  | 175.]   |
|                                                                             | -13.3   |
| With Heavy Rim at Bottom.                                                   |         |
| Glass, plaineach, \$ 50 to                                                  | I 00    |
|                                                                             |         |
| " engraved " 1 00 to                                                        | 1 50    |
| " Bohemian " 1 75 to                                                        | 2 00    |
| " Bohemian " 1 75 to                                                        | 2 00    |





TINCTURE PRESSES .--- Enameled Inside.



1/4 gallon, \$4 50; 1/2 gallon, \$6 50; I gallon, \$9 00. URNS.---Counter, Plain.



1/2 gallon each, \$1 00 | 2 gallon each, \$2 50

PAINTED AND LETTERED.

2 gallon each, \$2 25 | 2 gallon each, \$4 00

1 " 3 00 |



#### VIAL CASES.

FOR PHYSICIANS.

A great variety.

Per Doz

Morocco, with Tuck,....
Russet Leather, with Elastic Bands...
Calfskin, with Strap Bands
Turkey Morocco, Gilded, with Strap Bands...
Morocco, Gilded, with Spring Tucks...

WOULFE BOTTLES. [see page 152.]
With Three Necks.

## WHITE EARTHEN URINALS.



Male.



Female.



(Bed Pans-" Slipper Shape"-new and desirable style-see page 151.



## RETORT STAND.

New pattern. Not readily overturned. The arms of the base projecting to prevent it, even i loaded all on one side. All