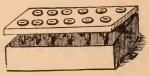

| 1 00  |
| 2 gallons  | 6.6   | I 75  |

PERCOLATORS, TIN.

| Quarteach,     | \$ 85  |
|----------------|--------|
| ½ gallon       | " I OO |
| I gallon       | I 50   |
| 2 gallons      |        |
| Keyed, quart   | r 85   |
| " 1/2 gallon " | 2 25   |
| "I gallon"     | 3 00   |
| " 2 gallons    |        |

# PILL TILES, PORCELAIN, GRADUATED.



| 7 1   | inche | S | each, | \$   | 65 |
|-------|-------|---|-------|------|----|
| 8     | "     |   | "     |      | 75 |
| 0     | 66    |   | "     |      | 13 |
| 9     |       |   |       |      | 90 |
| 8 x I | o ''  |   | "     | 1    | 00 |
| IOXI  | 266   |   | 66    | ন    | 50 |
| LUMI  | ~     |   |       | alla | 20 |

1/4









Davidson Nipple No. 4.



# SICK FEEDERS. Porcelain. (See page 177.)



# SUPPOSITORY MOULDS.







HYDROMETER. (See page 165.)

SPATULAS—(See page 177.)











PILL MACHINES.

Walnut Frames, with Side Rollers.



| 12 P  | ilis, 3, 4, or 5 | grain_ | each,                          | \$5 00 |
|-------|------------------|--------|--------------------------------|--------|
| 18    |                  |        |                                | 6 00   |
|       |                  |        | ((                             | 7 00   |
|       |                  | P      | OMADE BOTTLES. [see page 172.] |        |
| I oz. | Phillicombs,     | no Ca  | pper doz.                      | 35     |
| 2 "   | "                | 6.6    | * ((                           | 50     |
| 2 46  | "                | 66     | ((                             | 60     |
| 4 "   | 66               | 66     |