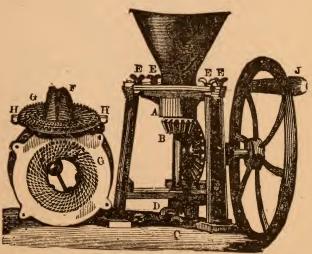

| rent, silver 5 00 "Catheter, double cur- |
| " Silver " 2 00                                              | rent silver Nott's 4 oc                  |
| " " plated. " 1 00                                           | "Tenaculum, " 3 $\infty$                 |
| " Metal, flex" 75                                            | "Sponge Tent Carrier 1 25                |
| " Gouley's 4 50                                              | " Hysterotome, Simpson's 8 00            |
| " Squires's vertebrated \$6to\$8                             | Sound, Gidden's 2 50                     |
|                                                              | - 0-                                     |



Supporter-Fitch's Kid or Velvet Pad.







Caustic Pocket Holder-Silver Handle.



The New Style Drug Mill. Strong and effective, can be readily taken apart and cleaned.

# Van Schaack, Stevenson & Reid.



Shoulder Brace--Leather Back, Female or Male, per dozen, \$10 50.



Shoulder Brace-Patent, Female or Male, per dozen, \$10 50.

| Uterine Eccraseur, Warren's