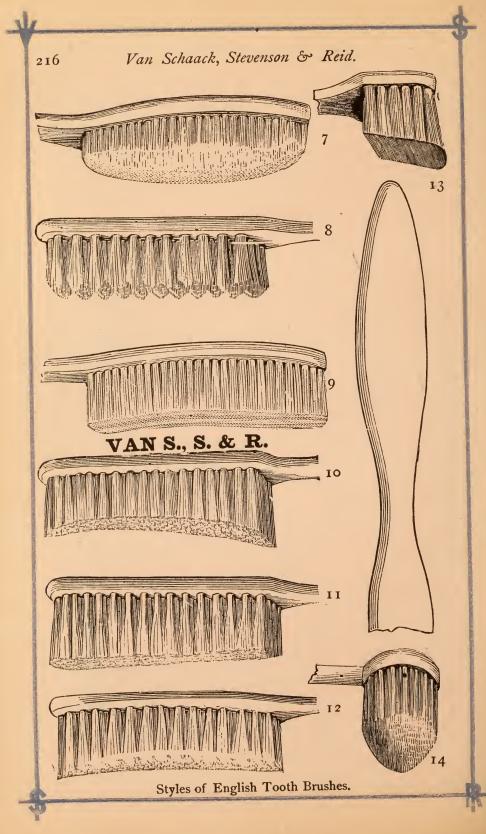

| 1                                                                 |         |
|-------------------------------------------------------------------|---------|
| BRUSHES-continued.                                                | PAGE    |
|                                                                   | _       |
| Marking                                                           | . 96    |
| Paint                                                             | . 89    |
| Paint                                                             | 97      |
| Paste                                                             | IOI     |
| Paste Sash Tool Scrub                                             | 93      |
| Scrub                                                             | 97      |
| Stencil                                                           | 94      |
| Stove                                                             |         |
| Tooth                                                             | , 216   |
| Varnish 89, 95, 96                                                | , 210   |
| varinish                                                          | , IOI   |
| Whitewash                                                         | 100     |
| Window                                                            | 97      |
| BURNERS                                                           |         |
|                                                                   |         |
| CACHOUS, for the breath                                           | 215     |
| CANDIES and Confectionery, 112                                    | . 113   |
| CARDS, Playing, American                                          | 217     |
| CARDS Playing, English                                            | 217     |
| CARDS, Playing, English<br>CAPOTES, Skin and Rubber               | 215     |
| CASES, Physicians', 186, 217, 218, 27                             | 215     |
| CASES, Filysicians, 100,217,210,27                                | 3,276   |
| CATHETERSCAUSTIC HOLDERS                                          | 204     |
| CAUSTIC HOLDERS                                                   | 155     |
| CERATES CHALK BALLS CHAMOIS SKINS                                 | . 16    |
| CHALK BALLS                                                       | 215     |
| CHAMOIS SKINS                                                     | 202     |
|                                                                   |         |
| CHEMICALS, Drugs, etcCHEMICAL FLASKS 152<br>CHEST and LUNG PROTEC | 9       |
| CHEMICAL FLASKS. TEG                                              | 2, 155  |
| CHEST and LUNG PROTEC                                             | -, -,,, |
| TOPS                                                              | 0.40    |
| TORS 238 CHIMNEYS. CIGARS AND TOBACCO. COIN TEST BOTTLES 154      | , 249   |
| CICARCAND TODACCO                                                 |         |
| COLAR EPOTE DOMESTIC                                              | 109     |
| COIN TEST BOTTLES154                                              | , I55   |
| COLD CREAM                                                        | 218     |
| COLOGNE— 218, 225, 228 Bottles230                                 | , 256   |
| Bottles230.                                                       | 231     |
| Oil                                                               |         |
| COMPS0 to                                                         | 0 222   |
| Children's Combination                                            | , 220   |
| "Long                                                             | 219     |
| French                                                            |         |
|                                                                   |         |
| Graining                                                          | 99      |
| Horn                                                              | 218     |
| " fine                                                            | 222     |
| Hard Rubber, fine                                                 | . 221   |
| dressing                                                          | 220     |
| Ivory, fine                                                       | . 221   |
| Metal back, etc., etc.                                            | . 221   |
| CONFECTIONERY and Candie                                          | 5 112   |
| CORKS (and Cuts of sizes)                                         | 82      |
| CORK PRESSES                                                      | , 176   |
| CORK PRESSES. 154 CORK SCREWS. CORN FILES.                        | , 1/0   |
| CODN FILES                                                        | 223     |
| COCMETICS                                                         |         |
| COSMETICS                                                         | . 223   |