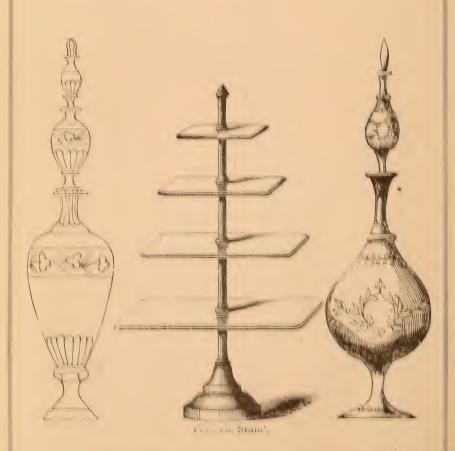

|



### HAS NO EQUAL.

Is neither a snuff nor a liquid to be taken into the head, Is as agreeable as cologne, and relieves at once. Van-Schaack, Stevenson & Reid, Wholesale Agents, Chicago.

### VAN SCHAACK, STEVENSON & REID

HAVE ALWAYS ON HAND

All the New Designs and Styles of

# Degognied Jars, Show Globes,

URNS, Etc., Etc.

We annex a few of the leading styles which WE ALWAYS CARRY IN STOCK.

We Import MAW & SON'S, (London,) and have a stock of American Make unsurpassed in variety and extent.







Counter Urn.



Ring Jar
(See page 167.









Standard Measures Tin, Copper or Britannia.



Wayne Show Globe, Engraved,



Prismatic Show Mortar.





Perfume Stand.



Silvered Glass Globe, on foot.





" ()] I Mr." Hercules (about 5 feet high.)







### DRUGGISTS' GLASSWARE.

### SHOW GLOBES.

Pine Apple Shape—With Double Stopper.

|     |         | larg  | t to centre<br>e Globe, | (  | Height<br>over all. |           |     |    |
|-----|---------|-------|-------------------------|----|---------------------|-----------|-----|----|
| I-2 | gallon, | 6 1-2 | inches,                 | 22 | inches              | <br>each, | \$1 | 75 |
| I   |         | 7 I-2 |                         | 27 | "                   | <br>(( -  | 2   | 50 |
| 2   |         | 10    | "                       | 34 | "                   | <br>"     | 3   | 50 |





CARD

### PINE APPLE SHOW GLOBES. Engraved—Double Stoppers.

| T 0 | ~allan | •• | 1      | _  |   |
|-----|--------|----|--------|----|---|
| 1-2 | ganon  |    | _eacn, | *2 | 5 |
| -   | "      |