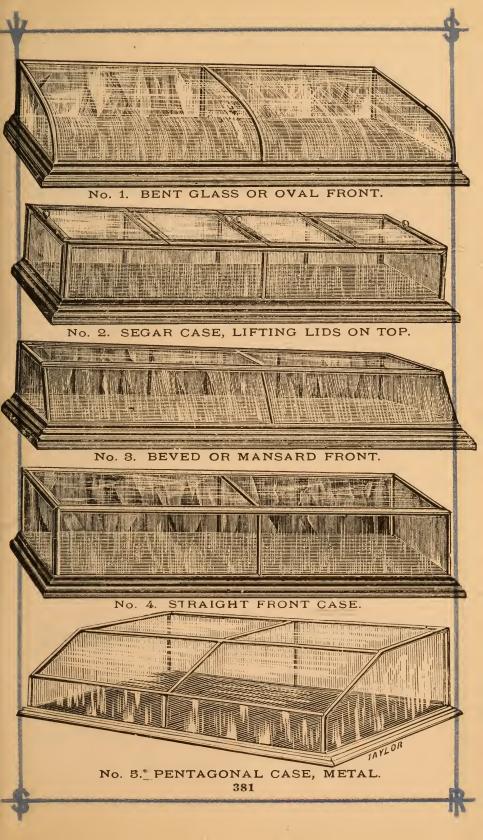

#### YALE MEDICAL LIBRARY

HISTORICAL LIBRARY

The Bequest of CLEMENTS COLLARD FRY

DRUG TRADE OF THE NORTHWEST.

THIS, our FIFTH Extended Trade List, which we have prepared at considerable labor and expense, with a desire to supply a RELIABLE AND COMPLETE