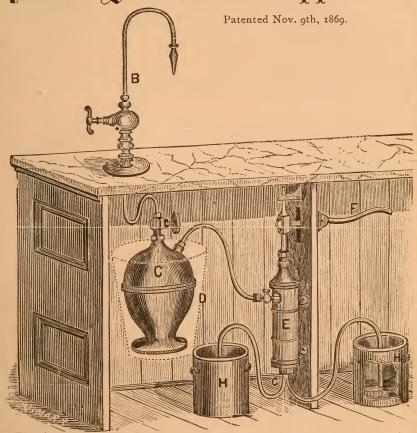

hand a selection of Generators, Fountains, Marble Draught Apparatus, Patent Atmospheric Apparatus, etc., etc.

All Apparatus manufactured by Mr. Zweitusch are made of the best material, and are furnished with his latest inventions and improvements. Among the most important we mention his Patent Generator, Patent Glass Syrup Faucet, Patent Double Stream Draught Tube, the Dolphin Faucet, Patent Atmospheric Apparatus, new Cooling Arrangements, Air Chamber, Improved Fountains, and the Patent Automatic Self-Regulating Generator, used mostly for preserving Beer, Cider and Wines, which, together with lower prices, render his Apparatus equal, if not superior, to Eastern manufacture, which is the testimony of all customers having them in use.

390

### OTTO ZWIETUSCH'S Patent Soda Water Apparatus



The above represents a PATENT ATMOSPHERIC SODA WATER APPARATUS, which needs but to be seen to be appreciated by all familiar with the business. It is the most economical, as well as the most durable, the simplest, and therefore the best apparatus ever constructed, By this invention, the water, including the requisite syrups, can be drawn at a cost not exceeding 11/2 cents per glass, leaving a hand-some margin for the enterprising proprietor. There is no three or four feet space occupied on the counter, and no cumbersome machinery to be put up. It can be placed anywhere, takes up but very little room, and never gets out of order. All parts coming in contact with acids, etc., are well protected by pure tin or silver against their corroding influences.

Bicarbonate of Soda and Acids must be