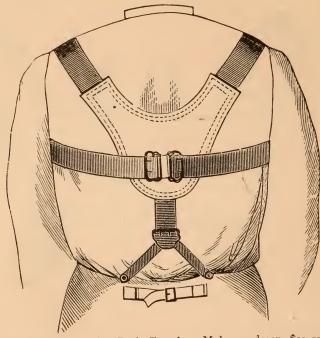

| rent silver Nott's 4 oc                  |
| " " plated. " 1 00                                           | "Tenaculum, " 3 $\infty$                 |
| " Metal, flex" 75                                            | "Sponge Tent Carrier 1 25                |
| " Gouley's 4 50                                              | " Hysterotome, Simpson's 8 00            |
| " Squires's vertebrated \$6to\$8                             | Sound, Gidden's 2 50                     |
|                                                              | - 0-                                     |



Supporter-Fitch's Kid or Velvet Pad.







Caustic Pocket Holder-Silver Handle.



The New Style Drug Mill. Strong and effective, can be readily taken apart and cleaned.

# Van Schaack, Stevenson & Reid.



Shoulder Brace--Leather Back, Female or Male, per dozen, \$10 50.



Shoulder Brace-Patent, Female or Male, per dozen, \$10 50.

| Uterine Eccraseur, Warren's