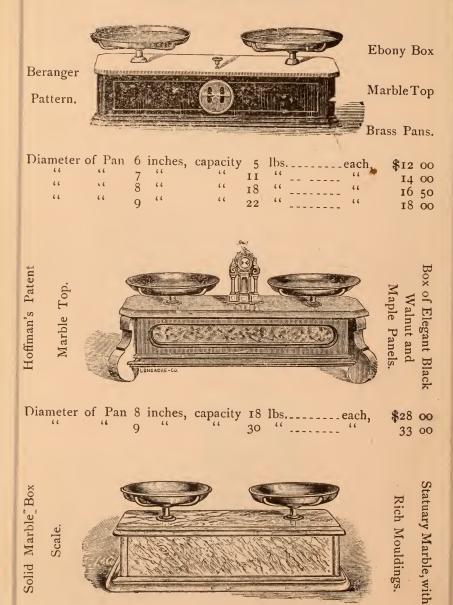

--Counter, Plain.



1/2 gallon each, \$1 00 | 2 gallon each, \$2 50

PAINTED AND LETTERED.

2 gallon each, \$2 25 | 2 gallon each, \$4 00

1 " 3 00 |



#### VIAL CASES.

FOR PHYSICIANS.

A great variety.

Per Doz

Morocco, with Tuck,....
Russet Leather, with Elastic Bands...
Calfskin, with Strap Bands
Turkey Morocco, Gilded, with Strap Bands...
Morocco, Gilded, with Spring Tucks...

WOULFE BOTTLES. [see page 152.]
With Three Necks.

## WHITE EARTHEN URINALS.



Male.



Female.



(Bed Pans-" Slipper Shape"-new and desirable style-see page 151.



## RETORT STAND.

New pattern. Not readily overturned. The arms of the base projecting to prevent it, even i loaded all on one side. All four rings can be used at same time.

## MAW'S TINCTURE PRESS—(See page 166 & 186)



### COUNTER SCALES.



Diameter of Pan 8 inches, capacity 12 lbs. each, \$37 00

Robervahl Pattern.



Brass Pans.

| Diameter | of Pan | 6  | inches, | capacity | 5  | lbs | each, | \$<br>6 00 |
|----------|--------|----|---------|----------|----|-----|-------|------------|
| 66       | 66     | 8  | 66      | • "      | IO | 6.6 |       | 8 00       |
| 66       | 6.6    | 10 | 6.6     | "        | 15 | 6.6 |       | 10 00      |



HOWE'S IMPROVED UNION SCALES.

With one Square and one Round Platform; for Bulky Goods, Putty, Pigments, etc. Capacity, ½ oz. to 240 lbs.

| With | Tin Scoop, single beam   | \$14 00 |
|------|--------------------------|---------|
| "    | double "                 | 15 00   |
| "    | Brass Scoop, single beam | T5 00   |
| 6.6  | " double "               | 16 00   |

## PRESCRIPT