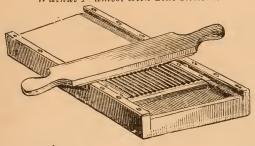

gallon       | " I OO |
| I gallon       | I 50   |
| 2 gallons      |        |
| Keyed, quart   | r 85   |
| " 1/2 gallon " | 2 25   |
| "I gallon"     | 3 00   |
| " 2 gallons    |        |

# PILL TILES, PORCELAIN, GRADUATED.



| 7 1   | inche | S | each, | \$   | 65 |
|-------|-------|---|-------|------|----|
| 8     | "     |   | "     |      | 75 |
| 0     | 66    |   | "     |      | 13 |
| 9     |       |   |       |      | 90 |
| 8 x I | o ''  |   | "     | 1    | 00 |
| IOXI  | 266   |   | 66    | ন    | 50 |
| LUMI  | ~     |   |       | alla | 20 |

1/4









Davidson Nipple No. 4.



# SICK FEEDERS. Porcelain. (See page 177.)



# SUPPOSITORY MOULDS.







HYDROMETER. (See page 165.)

SPATULAS—(See page 177.)











PILL MACHINES.

Walnut Frames, with Side Rollers.



| 12 P  | ilis, 3, 4, or 5 | grain_ | each,                          | \$5 00 |
|-------|------------------|--------|--------------------------------|--------|
| 18    |                  |        |                                | 6 00   |
|       |                  |        | ((                             | 7 00   |
|       |                  | P      | OMADE BOTTLES. [see page 172.] |        |
| I oz. | Phillicombs,     | no Ca  | pper doz.                      | 35     |
| 2 "   | "                | 6.6    | * ((                           | 50     |
| 2 46  | "                | 66     | ((                             | 60     |
| 4 "   | 66               | 66     |                                | 75     |
| 4     |                  |        |                                | • • •