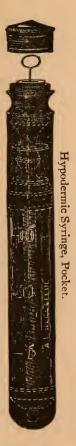

|                                        |



#### DIRECTIONS

- FOR -

Abdominal Belts, Thigh Stockings, etc.

### Explanation of the Letters.

H-Centre of Thigh.

-Uppermost part of Thigh.

K-Two inches below tips of Hips.

L-Navel.

M-Two inches above the Navel.



# Directions for Measuring for Elastic Stockings.

Indicate the measure around the limb in inches, opposite the lines of the cut.

For Stocking to cover the entire limb, measure at I, H, G, F, E, D, C, B, A, also give length of llmb from F to floor at B, and from F to I.

For Stocking to reach to H, measure at H, G, F, E, D, C, B, A, also from F to floor at B.

For Stocking to reach to E, measure at E, D, C, B, A.

For Anklet, measure at D, C, B, A.

For Knee Cap, measure at G, F, E.

282

# Van Schaack, Stevenson & Reid.





Physician's Vial Case, Morocco, 24 vials, 11/2 dram.



Tooth Forcep, Stump curved.



Stethoscope, Flexible.



Cupping Apparatus, Scarificator.

|                                           |     | TT 1 'C' TT 1D 1 A                                                     |      |
|-------------------------------------------|-----|------------------------------------------------------------------------|------|
| Caustic Holders, short, silver \$2        | 50  | Hypodermic Syringes, Hard Rub. \$2                                     |      |
| " " H. R. & " 1                           | 00  | Urine Test Case, small 5 00 to 6                                       | 50   |
| Catheters. Female, silver I               | 00  | complete. 10