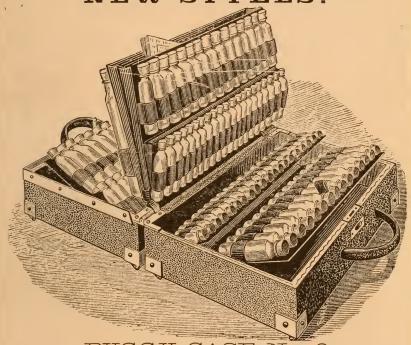

in's Depilatory Powder                                         | 2 75          |
|      | 357                                                               |               |
| -    |                                                                   |               |

# Dr. JOHN BULL,

LOUISVILLE, KY.,

PROPRIETOR OF

# Smith's Tonic Syrup,

BULL'S CEDRON BITTERS,

DOCKTOR KENT.

BULL'S

After Using.

Before Using.



**Worm Confections** 

BULL'S

Sarsaparilla

Smith's Tonic Syrup

You can always find a large stock of these Valuable Medicines at the Old Salamander Wholesale Drug House,

Van Schaack, Stevenson & Reid,

92 & 94 Lake St., cor. Dearborn, Chicago.

ESTABLISHED A. D. 1855.

## CHICAGO HOMŒOPATHIC PHARMACY

25 WASHINGTON STREET.

HAND OR BUGGY CASES FOR PHYSICIANS.

NEW STYLES!



#### BUGGY CASE No. 3.

This has become a very popular style, and is well represented in the engraving. It has a strong, well-seasoned wooden frame; is covered with the Best Turkey Morocco; corners and middle edges protected by German silver bands; a German silver thumb lock, which cannot get out of order, and works easily and perfectly. The vials and corks are carefully selected and fitted, and the material and workmanship of the whole cases are of the best quality. The outside measure of the case when closed is

of the case when closed is-

LENGTH, 14 In., WIDTH, 6½ In., THICKNESS, 3½ In.
It contains twelve 6 drachm vials, forty-five 2 drachm, and sixty 1½ drachm.

Price, with Vials Labeled and Corks Stamped, \$18. With Vials filled, \$28.

We can arrange these cases to suit all classe