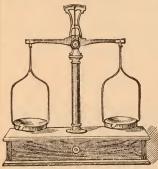

Brass Scoop, single beam | T5 00   |
| 6.6  | " double "               | 16 00   |

## PRESCRIPTION SCALE CASES.

No. 4.





When boxed, 75 cents additional will be charged.

## PRESCRIPTION SCALES.



FRENCH PATTERN MARBLE BASE.

| No. | I, all | Brasseac | h, \$10 00 | , |
|-----|--------|----------|------------|---|
| "   | ı, all | Silver " | 14 00      | ) |
| "   | I, all | Brass "  | 12 00      | ) |
| "   | 2, all | Silver " | 16 00      | ) |



MARBLE BASE ON BOX, FRENCH PATTERN.

| No. | Ι, | all | Brassea       | ch, | \$12 | 00 |
|-----|----|-----|---------------|-----|------|----|
| "   | Ι, | all | Silver Plated | 66  | 16   | 00 |
| "   | 2, | all | Brass         | "   | 14   | 00 |

" 2, all Silver Plated " 18 00 3, all Brass ..... " 16 00

3, all Silver Plated " 20 00



MAHOGANY BOX WITH WEIGHTS. ARMY PATTERN.

| No, | Ieach, | \$5 | 50 |
|-----|--------|-----|----|
| No. | 2      | 4   | 50 |

HAND SCALES. Brass Pans, Morocco Box, ... each, \$1 00

> Tin I 00 " Wood I 00

Glass Morocco I 50

66 Horn I 25

SCALE PANS, ADJUSTED.

Glass\_per pair, \$ 75 | Horn\_per pair, \$ 1 00

WEIGHTS. Block, Brass, 1 lb. to \(\frac{1}{4}\) oz. \(\frac{5}{3}\) 50 2 lbs. to  $\frac{1}{4}$  oz. 5 00

4 lbs. to 2 oz. 8 oo





| Cups. (Troy.) Brass. 16 ounces downeach, | \$4 00<br>3 00<br>1 50 |
|------------------------------------------|------------------------|
| Nest, Brass, 4 lbs. to 1-2 ozeach,       | 4 50                   |
| " " 2 " to I-2 "                         | 2 50                   |
| " I " to I-2 "                           | I 75                   |
|