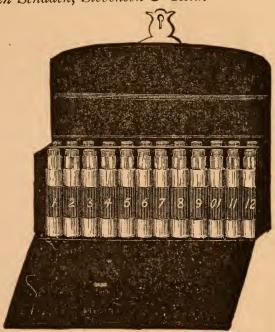

|                                        |



#### DIRECTIONS

- FOR -

Abdominal Belts, Thigh Stockings, etc.

### Explanation of the Letters.

H-Centre of Thigh.

-Uppermost part of Thigh.

K-Two inches below tips of Hips.

L-Navel.

M-Two inches above the Navel.



# Directions for Measuring for Elastic Stockings.

Indicate the measure around the limb in inches, opposite the lines of the cut.

For Stocking to cover the entire limb, measure at I, H, G, F, E, D, C, B, A, also give length of llmb from F to floor at B, and from F to I.

For Stocking to reach to H, measure at H, G, F, E, D, C, B, A, also from F to floor at B.

For Stocking to reach to E, measure at E, D, C, B, A.

For Anklet, measure at D, C, B, A.

For Knee Cap, measure at G, F, E.

282

# Van Schaack, Stevenson & Reid.





Physician's Vial Case, Morocco, 24 vials, 11/2 dram.



Tooth Forcep, Stump curved.



Stethoscope, Flexible.



Cupping Apparatus, Scarificator.

|                                           |     | TT 1 'C' TT 1D 1 A                                                     |      |
|-------------------------------------------|-----|------------------------------------------------------------------------|------|
| Caustic Holders, short, silver \$2        | 50  | Hypodermic Syringes, Hard Rub. \$2                                     |      |
| " " H. R. & " 1                           | 00  | Urine Test Case, small 5 00 to 6                                       | 50   |
| Catheters. Female, silver I               | 00  | complete. 10