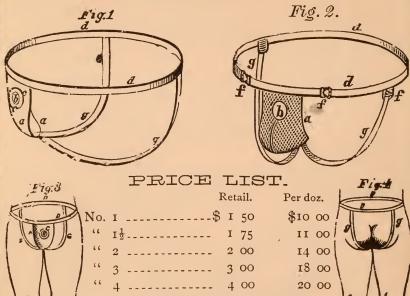

### PRICES CURRENT, ETC.

| PAGE                                                                                      |                |
|-------------------------------------------------------------------------------------------|----------------|
| Λ                                                                                         | BRUSHES-co     |
| ABDOMINAL BELTS 245                                                                       | Marking        |
|                                                                                           |                |
| ACIDS                                                                                     | Paint          |
| ALCOHOL LAMPS151, 174, 175                                                                | Painters' Dus  |
| ALES AND PORTERS, Imp'ted 77                                                              | Paste          |
| ANATOMICAL, etc., MODELS 269                                                              | Sash Tool      |
|                                                                                           | Scrub          |
| ANILINES 11 APOTHECARIES' SHOP FUR-                                                       |                |
| APOTHECARIES SHOPFUR-                                                                     | Stencil        |
| NITURE, TINCTURES                                                                         | Stove          |
| AND SALTMOUTHS141, 142                                                                    | Tooth          |
| ARTIFICIAL EYES 80                                                                        | Varnish        |
| ARTISTS' MATERIALS114, 115                                                                | Whitewash      |
|                                                                                           | Tir: 1         |
| ATOMIZERS203, 204, 232                                                                    | Window         |
| AURILAVES 203                                                                             | BURNERS        |
|                                                                                           |                |
| D                                                                                         | CACHOUS,       |
| BALSAM, or Oil Bottles 141                                                                | CANDIES and    |
|                                                                                           |                |
| BANDOLINE 204                                                                             | CARDS, Playir  |
| BARKS 12                                                                                  | CARDS, Playir  |
| BASKETS, Sponge and Tooth, 204, 205                                                       | CAPOTES, Ški   |
| BATH BELTS 206                                                                            | CASES, Physici |
| DATH CLOVES                                                                               | CATHETERS      |
| BATH GLOVES 206                                                                           |                |
| BEAKER GLASSES 151                                                                        | CAUSTIC HO     |
| BED PANS                                                                                  | CERATES        |
| BERRIES 13                                                                                | CHALK BALL     |
| BLACKING                                                                                  | CHAMOIS SK     |
| BLANC de PEARL 206                                                                        | CHAMPAGNE      |
| DOMOTIO PEAKL 200                                                                         | CHAMFAGNE      |
| BOUGIES 204<br>BOXES, Tin, Wood, Paper, etc. 15, 151<br>BOXES, Puff, Shaving and Soap 207 | CHEMICALS,     |
| BOXES, Tin, Wood, Paper, etc. 15, 151                                                     | CHEMICAL F     |
| BOXES, Puff, Shaving and Soap., 207                                                       | CHEST and L    |
| BRACKETS for show globes, etc. 153                                                        | TORS           |
| BREAST—                                                                                   |                |
| DKEW21-                                                                                   | CHIMNEYS       |
| Pipes 153, 156                                                                            | CIGARS AND     |
| Pumps                                                                                     | COIN TEST B    |
| BROOMS, Whisk 207                                                                         | COLD CREAD     |
| BRUSHES-                                                                                  | COLOGNE-       |
|                                                                                           |                |
| Badger Blenders 99                                                                        | Bottles        |
| Bath and Flesh 209                                                                        | Oil            |
| Blacking 209, 210                                                                         | COMBS—         |
| Blind 89                                                                                  | Children's Co  |
| Bottle 208                                                                                | " Lo           |
| Brick Stringers                                                                           |                |
| Brick Stripers 89                                                                         | French         |
| Cloth207, 208                                                                             | Graining       |
| Counter 104                                                                               | Horn           |
| Crumb                                                                                     | " fine         |
| Dusters-bristle                                                                           | Hard Rubber,   |
| Cildara' Comal Hair Tina                                                                  | liara rabber,  |
| Gilders' Camel Hair Tips 97                                                               |                |
| Hair 210, 211                                                                             | Ivory, fine    |
| Hat 212                                                                                   | Metal back, e  |
| Horse 91                                                                                  | CONFECTION     |
| Infant 212                                                                                | CORKS (and C   |
| Townslaws Dlate                                                                           |                |
| Jewelers Plate 237                                                                        | CORK PRESS     |
| Kalsomine 101                                                                             | CORK SCREV     |
| Lather 213                                                                                | CORN FILES     |
| Nail                                                                                      | COSMETICS.     |
|                                                                                           |                |