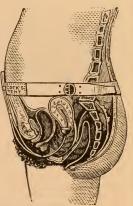

| 50   |
| Rone Drile Hamilton's set                 | 50  | " Long Leaf,                                                           | 2 50 |
|                                           |     |                                                                        | 2 50 |
|                                           | 50  | Dutton                                                                 | 50   |
| " fenestrated, 3                          | 50  |                                                                        |      |



A side view of the Female Pelvis, showing the application of DR. BABCOCK'S UTERINE SUPPORTER, holding the Prolapsed Uterus up in its place without interfering with any other organ, or producing any irritation or inconvenience in wearing.



### DR. L. A. BABCOCK,

# INVENTOR, MANUFACTURER AND SOLE PROPRIETOR.

Dr. L. A. Babcock's pure silver Uterine Supporter is the best instrument now in use for any displacement of the womb, because it is perfectly simple in its structure and made to fit the parts exactly. It has no straps or strings to hold it in its place, and does not have to be taken off every time there is a movement of the bowels, or micturition. It has no rubber to bend by the natural heat of the body, or to chafe and irritate the parts, producing leucorrheal discharge and weakness.



PRESCRIPTION BOXES—For Pellets or Triturations. Round; with shoulder; lined with pure white paper; covers fitting tightly; easily carried in the pocket; very much cheaper than vials and corks for prescribing pellets and powders; equal