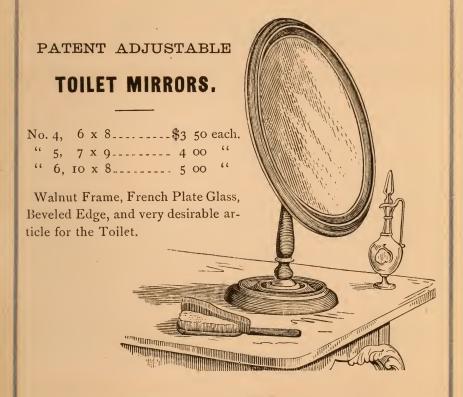

|  |  |  |  |  |  |
| Soid!!t-                                            | Mangurag                                                                                                       |  |  |  |  |  |  |
|                                                     | Measures.                                                                                                      |  |  |  |  |  |  |
| Wood, (polished)Each, \$ 25                         |                                                                                                                |  |  |  |  |  |  |
|                                                     |                                                                                                                |  |  |  |  |  |  |



## Mirrors, Lionite. Florence.

|                |       |          |         |        |           |     | •              |         |          |
|----------------|-------|----------|---------|--------|-----------|-----|----------------|---------|----------|
| No.            |       |          |         |        |           |     |                |         | Per Doz. |
| 5,             | Oval  | Patent   | Glass   | _1     |           |     | $3\frac{1}{2}$ | inches, | \$ 3 50  |
| 6,             | 66    | "        | 66      |        |           |     | 9 -            | "       | 4 50     |
| 7,             | 66    | 66       | 66      |        |           |     | . 1            | 66      | 5 50     |
| 8,             | "     | 44       | "       |        |           |     |