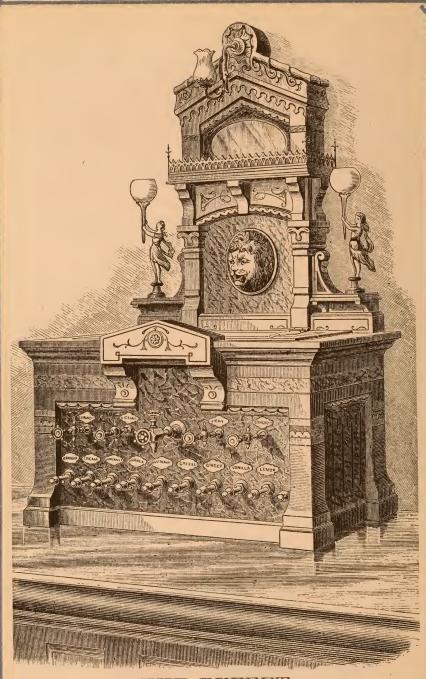

| " Phosphorated.                                           |  |  |  |
| "Lime.                                                      | " and Iodine.                                             |  |  |  |
| " Lacto-Phosphate of Lime, with                             | " and Iodide of Iron.                                     |  |  |  |
| Pepsine.                                                    | " Iodine and Cit. Iron                                    |  |  |  |
| P                                                           |                                                           |  |  |  |
|                                                             |                                                           |  |  |  |



Spread Eagle-zinc-gilded.



#### THE BUFFET.

Bigelow's Soda Apparatus. New styles. Prices from \$100 to \$2,000. The old reliable Drug House of Van Schaack, Stevenson & Reid are our only local agents for the West and Northwest. Sample goods for shipment in stock. All goods guaranteed satisfactory. Copper Generators, Fountains, Tumbler Holders and Tumblers, at the lowest rates. Our goods are made for use. Measuring or Non-measuring Faucets. Block Tin Coolers for Mineral Waters. Call or send to Van Schaack, Stevenson & Reid, for a Catalogue of 1875.



#### THE RUSSIAN.

Style new, and contains all of our latest improvements. Block

Tin Coolers, etc.

Superior in all practical points to any other make up of Counter Apparatus in use. Price, the lowest, for the amount and quality of work we give for your money.

####