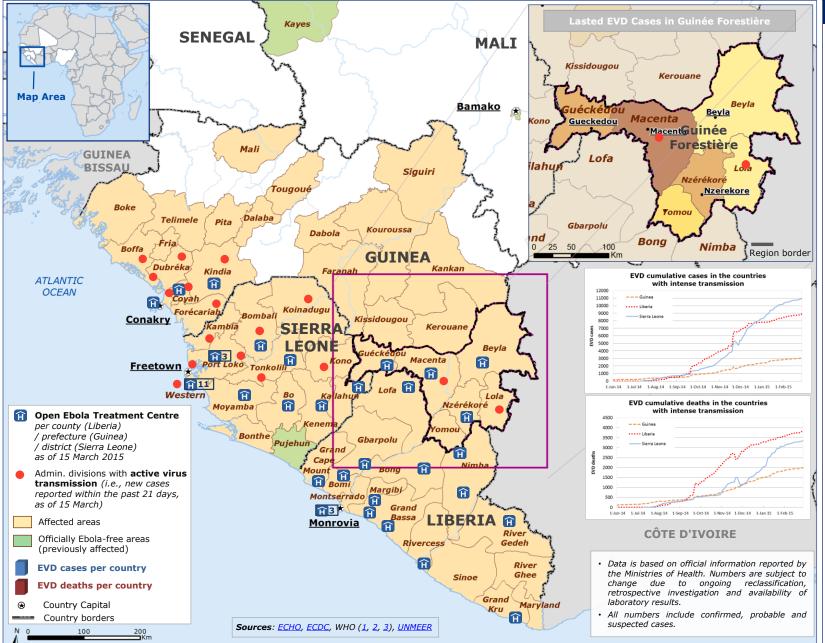

## Emergency Response Coordination Centre (ERCC) - ECHO Daily Map | 19/03/2015 West Africa - Ebola Virus Disease (EVD) Outbreak

European Humanitarian Aid Commission and Civil Protection

Copyright, European Union, 2015. Map created by EC-JRC. The boundaries and names shown on this map do not imply official endorsement or acceptance by the European Union.

## **SITUATION**

- There are significantly more EVD cases last week in Guinea than in Sierra Leone for the first time since the start of the current outbreak. UNICEF report highlights the impact that Ebola has had on children in the affected countries, while UNDP continues to support the healthcare infrastructure in Liberia.
- A total of 150 new confirmed cases of Ebola virus disease (EVD) were reported in the week up to the 15 March, compared with 116 the previous week. 95 new confirmed cases reported in Guinea, which is the highest weekly total for the country in 2015. Sierra Leone reported 55 new confirmed cases. Liberia reported no new confirmed cases for the third consecutive week.
- In Guinea, 18 unsafe burials were reported, as of 15 March. In comparison, there has been only 1 reported unsafe burial over the same period in Sierra Leone. There are still areas where most new cases arise from unknown chains of transmission.
- A meeting was held in Freetown over 14–15 March to complete the guidelines for the safe decommissioning of Ebola Treatment Centres and Community Care Centres when and where appropriate.

## **EVD OUTBREAK STATISTICS**

Numbers correct as of 15 March (Liberia), 15 March (Guinea), 15 March (Sierra Leone)

| March (Guinea), 15 March (Sierra Leone) |              |               |
|-----------------------------------------|--------------|---------------|
| Country                                 | EVD<br>cases | EVD<br>deaths |
| LIBERIA                                 | 9 526        | 4 264         |
| SIERRA<br>LEONE                         | 11 751       | 3 693         |
| GUINEA                                  | 3 389        | 2 224         |
| MALI                                    | 8            | 6             |
| NIGERIA                                 | 20           | 8             |
| SENEGAL                                 | 1            | 0             |
| USA                                     | 4            | 1             |
| SPAIN                                   | 1            | 0             |
| UNITED<br>KINGDOM                       | 1            | 0             |
| TOTAL                                   | 24 701       | 10 196        |