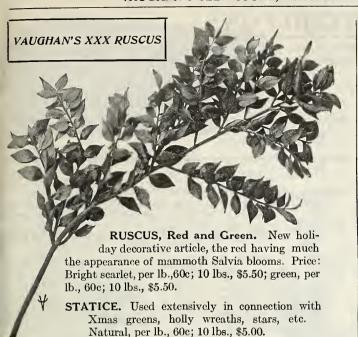

tion purely nicotine. A spray for which fly, mealy bug, red spider, etc. Price, ½ gal., \$2.25; 1 gal., \$4.00.

MASTICA. (See under Glazing Materials.)

MATCH-STICKS. Either natural wood or dyed green. 5-inch, 50c; 12-inch, 85c; 18-inch, \$1.25 per 1000.

MATTING, PORTO RICO. These artistic mattings used for decorating all blooming plants.

Solid Colors, each, 20c; per doz., \$1.80.

MOLE TRAPS, Out O'Sight, 85c.

MATS. Burlap-lined, waste wool and cotton, quilted, size A, 40x76 inches, \$1.00 each; doz., \$10.00; size B, 76x76 inches, \$1.50 each; doz., \$15.00. Duck, same as above, waterproofed duck on one side, size C, 40x76 inches, \$1.40 each; per doz., \$15.00; size D, 76x76 inches, \$2.00; per doz., \$20.00.

Rattan, Singapore Fibre, 6 ft. 2 in., by 6 ft., ea., \$2.40; 6, \$13.50



# Prepared Leaves,

# Sprays and Mosses

IMMORTELLES. If shipped from New York we will allow \$1.00 per full case of 125 bunches.

Colored White, Purple, Bright Scarlet, Pink, Blue, Green; bunch 40c; doz., \$4.25; 50 bunches, \$17.00; (case lots, 125 bunches) \$33.00 per 100 bunches,

Natural (Yellow), bunch, 35c; doz., \$4.00; 50 bunches, \$17.00; case lots, 125 bunches, \$33.00 per 100 bunches.

MAGNOLIA. Bronze, Green, Purple and Red. ular leaf ever introduced for wreaths, etc. Will keep indefinitely, and adapted to all weather conditions. Price: Any color, per basket, \$1.50.

OAK SPRAYS, Prepared. Unsurpassed for Wreaths, Garlands, etc. Prepared in Light Autumn Red, Dark Red, Green and Leather Brown, from selected oak branches, Per lb., 50c; 10 lbs., \$4.50.

MOSS WREATHS. Bright gr