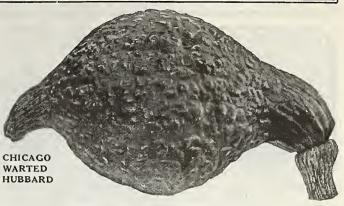

and-A particular branching type for summer use. Oz., 7c; 1/4 lb., 20c; lb., 60c.

SWISS CHARD—A Money Crop

Cut and Come [Again! Spinach, as it is sometimes called, is far superior to the common Beet for greens and equal to Spinach. Planted like Beets, it may be cut throughout the entire summer and fall when no Spinach is to be had. Often used as a catch crop chard gives quick results where ground would otherwise stand idle. Especially popular with the Italian gardeners.

Large Leaved or Sea Kale Chard. Oz., 7c; 1/4 lb., 20c; lb., 60c. Lucullus-A very curled sort, very large leaves with broad mid-ribs.

Oz., 10c; 1/4 lb., 30c; lb., \$1.00.

Lyon—A new variety especially selected for its broad mid-ribs and stems which are cooked like asparagus. Oz., 10c; ¼ lb., 30c; lb., \$1.00.

# SOUASH



#### SUMMER VARIETIES.

Vaughan's Giant Summer Crookneck. The best of the Yellow Summer Crookneck varieties. A large and fine strain. Oz., 10c; ¼ lb., 25c; lb., 70c.

Mammoth White Bush. (Patty Pan.) An improved selection of the early White Bush, being considerably larger and deeper, has less scallops, saving waste, and produces more heavily. Oz., 8c; ¼ lb., 20c; lb., 50c.

| waste, and produces more mounty. Only of 14 100, 200, 100, |         |        |
|------------------------------------------------------------|---------|--------|
| Oz.                                                        | 1/4 lb. | Lb.    |
| Yellow Summer Crookneck. Smaller than Giant\$0.08          | \$0.15  | \$0.50 |
| Giant White Summer Crookneck. A white selection of Yel-    |         |        |
| low Summe