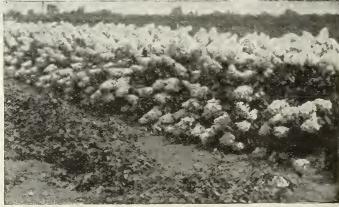

Jap. Honeysuckle.                    |        |              |       |
| 2 to 3 ft                                              | 25     | 2 40         |       |
| 3 to 4 ft                                              |        | 3 60         |       |
| Tartarica Alba, 2 to 3 ft                              |        | 2 40         |       |
| 3 to 4 ft                                              |        | 3 60         |       |
| Tartarica Rosea, 2 to 3 ft                             |        | 2 40         |       |
| 3 to 4 ft                                              |        | 3 60         |       |
| Virginalis Alba, 3 to 4 ft., bushy                     |        | 4 20         |       |
| The granted range, o to I it, build                    |        |              |       |



HYDRANGEA PANICULATA GRANDIFLORA



### SPIRAEA VAN HOUTTEI (Bridai Wreath)

| SHRUBS, FLOWERING AND ORNAME                                                                                                                                                                                                                                                                                  | NTAL             | -Con                 | tinued           |
|---------------------------------------------------------------------------------------------------------------------------------------------------------------------------------------------------------------------------------------------------------------------------------------------------------------|------------------|----------------------|-------