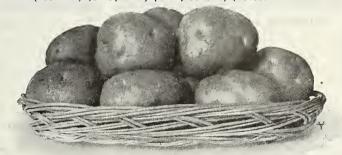

RN—Our list of both early and e varieties is complete and up-to-date. Standard sorts recognized the different breeding associations. No old varieties with new high-sounding names.

## Irish Cobbler.

This variety has attained great popularity in the past few years on account of its extreme earliness and heavy yields. On favorable soils (this variety prefers light or sandy conditions) Irish Cobbler will yield well up in comparison to late varieties. The quality is rather coarse but the appearance is excellent and it meets with a ready sale. We are able to offer Red River Grown stock this year and we know our customers will like it much better than any stock they have seen of the variety heretofore. ½ peck, 35c; peck, 55c; bu., \$1.50; sack (165 lbs.) \$3.75; bbl., \$4.00; 10 bu., \$13.00.



#### IRISH COBBLER

Vaughan's New Keystone. A new pure white (the whitest we have potato. We consider it the finest eating quality of all the varieties we have ever tried. ½ peck, 40c; peck, 70c; bu., \$1.75; sack, \$4.35; bbl., \$4.60; 10 bu., \$15.50.

New Potato, Gold Coin.

After a trial we find it a very profitable variety in loose and also mucky soils, as the roots run deep. Not so desirable in heavy or clay soils. The tubers are white with slight streaks of pink and run uniformly large. Vines strong and vigorous. Price, ½ peck, 30c; peck, 55c; ½ bu., 80c; bu., \$1.50; 165-lb. sack, \$3.75; bbl., \$4.00; 10 bu., \$13.00.

#### NEBRASKA, New Late White.

This is one of the best main crop White Potatoes ever introduced, everywhere outyielding the standard main crop kinds. The vines a