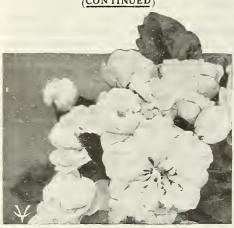

| 75<br>35         | 3 60                 |                  |
| CEPHALANTHUS Occidentalls, Button Bush. 3 to 4 ft                                                         | 35<br>60       | 3 60<br>6 00         |              |          | Specimens, 4 to 5 ft. Each. \$1.50 to \$                                                      | 50<br>00<br>2.00 | 5 50<br>10 00        |                  |
| CERASUS Virglnlca, 6 to 7 ft                                                                              | 60             | 6 50                 |              |          | Specimens, 5 ft. Each \$2.50 to \$3                                                           | 3.50.            |                      |                  |

# SHRUBS FLOWERING & ORNAMENTAL

(CONTINUED)







BECHTEL'S DOUBLE FLOWERING CRAB

FORSYTHIA (Golden Bells)

LILAC, CHARLES X

|                                                                                                                                                                                                                                                                                                                            | Each       | Doz.                 | 100              |
|----------------------------------------------------------------------------------------------------------------------------------------------------------------------------------------------------------------------------------------------------------------------------------------------------------------------------|------------|------------