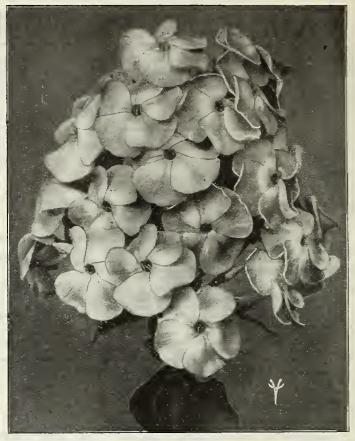

10         | 75             | 5 00           |
| Gibson's Scariet. Bright scarlet                                                                                                         | 15<br>10   | 1 25<br>85     | 8 00<br>6 00   |
| PYRETHRUM, Single Hybrids. Mixed                                                                                                         | 10         | 1 00           | 7 00           |
| Uiiginosum. Giant daisy. White, 5 ft.,                                                                                                   | 10         | 85             | 6 00           |
|                                                                                                                                          |            |                |                |



HARDY PHLOX

### HARDY PERENNIALS---Continued

| THE T TENED !                                                  | <b>J O I</b> |          |     | =        |      |    |
|----------------------------------------------------------------|--------------|----------|-----|----------|------|----|
|                                                                | E            | ach      | I   | oz.      | 1    | 00 |
| RUDBECKIA. Golden Glow. Yellow                                 | SO           | 10       | \$0 | 75       | \$ 5 | 00 |
| Golden Ray. Golden yellow, 5 to 7 ft                           |              | 10       | ••  | 85       | 6    | 00 |
| Newmanii. Orange yellow, 2 ft                                  |              | 10       |     | 85       | 6    | 00 |
| Nitida—Fall Sun.