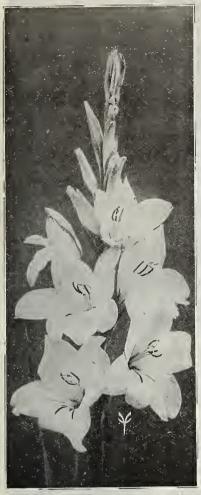

of many choice new kinds, including some Childsii, insuring a wide range of colors, shades and types. Price, Per 100, \$2.00; per 1,000, \$18.00.

GOOD MIXED. This mixture contains a very complete range of colors. Price, Large Bulbs, Per 100, \$1.10, per 1,000, \$9.00. Price, Mailing Size, Per 100, 85c; per 1,000, \$7.50.

GLADIOLI IN COLORS 100 1000 Doz.

Doz. .....\$0 25 \$1 50 2 75 2 75 \$12 00 \$30 00 Blue Shades......\$0 50 \$3 50 Scarlet and Red... Scarlet with White Throat... 22 00 22 00 4 00 40 60 35 00 Lilac and Violet..... Striped Shades.... 30 1 95 17 00 40 Pink and White.... 30 00



CHICAGO WHITE

1000

Doz.

.... 60

....\$1 50 \$12 00

100

4 00 \$35 00

Aline, pure white, slightly striped crimson......

Attraction, deep rich crimson with large white center and throat.....



### ROSY SPRAY

### GLADIOLI — Continued

|                                                                                                                                                               | with large white center and throat