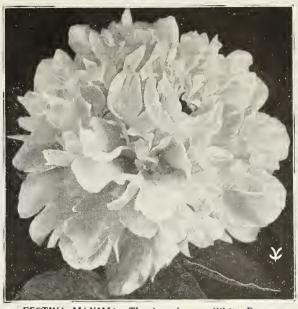

uble. Strong stem. Late                                              | 35  | 3 60      |         |
| Model of Perfection. Large cup shaped bloom, pink marbled rose, silvery border                              | 40  | 4 00      |         |
| M. Jules Elle. Very large globular flowers with broad imbricated petals, glossy pink silver re-             | 60  | 6 00      |         |
| flex. Fragrant  Perfection. Soft pink, center lighter; free bloomer                                         | 40  |           | 20.00   |
| Good cut flower sort                                                                                        | 40  | 4 00      | 30 00   |
| white, collar sulphur yellow. Pale rose crown, fragrant, free, late                                         | 30  | 3 00      |         |



FESTIVA MAXIMA-The best known White Peony

| Pulcherrima. Outside petals flesh, center pink,                                                        | Each | D   | Oz. | 1    | 00 |
|--------------------------------------------------------------------------------------------------------|------|-----|-----|------|----|
| fine cut-flower variety\$                                                                              |      | \$2 | 00  | \$14 | 00 |
| ouv. de L'Exp. Universelle. Brilliant rose with                                                        |      |     |     |      |    |
| silvery reflex                                                                                         | 35   | 3   | 60  | 25   | 00 |
| ouv. de G. Calot. Very large bloom, satiny pink shaded glossy s