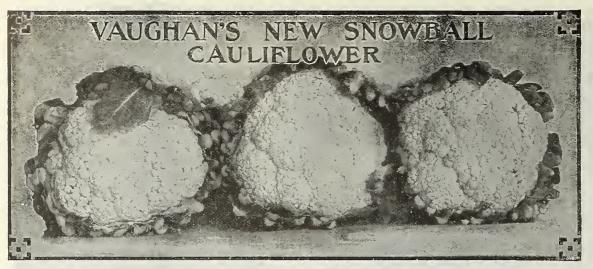

}{4}$ Lb. Lb. |
|------------------------------------------------------------|-----------------------|
| Extra Early Paris\$0.40                                    | \$1.50                |
| Half Early Paris, a standard sort                          | 1.50                  |
| Algiers, large late                                        | 1.75                  |
| Lenormand's Short Stem Mammoth                             | 2.00                  |
| Autumn Giant, very large and productive                    | 1.00                  |
| Extra Early or Second Erfurt, Pkt., 10c; 1/4 oz., 35c 1.25 | 4.50 \$16.00          |
| Large Early Erfurt, 1/4 oz., 30c                           | 2.50                  |
|                                                            |                       |



#### Vaughan's New Snowball Cauliflower.

The best general purpose variety either for Spring or Fall planting.

Vaughan's New Snowball Cauliflower is a specialty of our house. It is on such particular seed as Cauliflower, in which the least variance from the true strain results in great injury to the grower, that a seed house builds up its reputation. We know our Cauliflower is the equal of anything that can be produced. In our trial ground tests we have tried nearly every strain of cauliflower offered on the market and, while we have found a few equals, we have never found a superior to Vaughan's Snowball. We pay more for our seed than probably does any large seed house in the United States just so that we can have it as near perfection as it is possible for man to grow it. High bred Ca