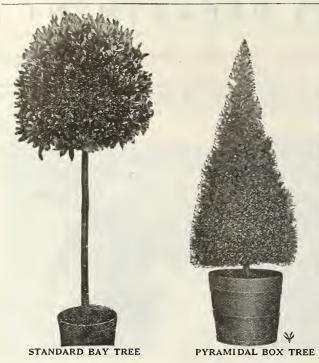

### TABLE OF CONTENTS-Explanation of tables below: Numbers prefixed with B represent Bulbs; P, Plants; S, Seeds.

| TABLE Of CONTENTS Explanation                                                                                                                                                                                                                                                                        | of tables below. Italiabels prefixed with                                                                          | B represent buibs, 1       | , I laires, D, Decas.   |
|------------------------------------------------------------------------------------------------------------------------------------------------------------------------------------------------------------------------------------------------------------------------------------------------------|--------------------------------------------------------------------------------------------------------------------|----------------------------|-------------------------|
| Abutilon S. 28 Cape Flowers 66                                                                                                                                                                                                                                                                       | Fern Balls                                                                                                         | Peoples P. 17              | Solanum                 |
| Acacia S. 28 Carnations S. 31                                                                                                                                                                                                                                                                        | Fertilizers 67 Iron Age Tools 73                                                                                   | Pennisetum P 11 S 36       | Spirage P 21            |
| Achillea P. 15, S. 43 Carnation Supports 66                                                                                                                                                                                                                                                          | Fieus P. 10 Ismene B. 67                                                                                           | Pentsterion P 18 S 43      | Sprayore 73             |
| Acroclinum S. 28 Castor Beans P. 3, 8, 39                                                                                                                                                                                                                                                            | Flower Gatherer 68 1vy English P. 10                                                                               | Penner Vmas P 11 S 36      | Sprinklers 73, 76       |
| Actornation D 2 C 20 Colorin C 21                                                                                                                                                                                                                                                                    | Flower Pots 72 Jerusalem Cherry P. 11, S. 38                                                                       | Periploca P. 14            | Stocks S. 39, 42        |
| Ageratum         P. 3, S. 28 Celosia         S. 31           Almond         P. 19 Centaurea         P. 4, 15, S. 32                                                                                                                                                                                  | Flower Pols                                                                                                        | Petunia P. 11, S. 36       | 0 45                    |
| Almond                                                                                                                                                                                                                                                                                               | Flower Seeds20-44 Kuives                                                                                           | Dhiladalahan D 21          | Diokesia                |
| AlternantheraP. 3 ChlidanthusB. 24                                                                                                                                                                                                                                                                   | Forget-mc-notP. 16, S. 44 Kudzu Vinc S. 45, P. 14                                                                  | Dila II. D. 10 0 45        | Sunflower S. 40         |
| Althea                                                                                                                                                                                                                                                                                               | Forsythia P. 20 Labels 71                                                                                          | rniox mardyr. 18, S. 45    | Sweet PeasS. 40-41      |
| Alyssum P. 3, 15. S. 28, 43 Chrysanthemums                                                                                                                                                                                                                                                           | Fuchsia P. 10, S. 34 Larkspur see Delphimium                                                                       | Phiox Seed S. 36           | Syringes                |
| Amaranthus S. 28 P. 5, 15, 8, 32, 43<br>Amaryllis P. 3 B. 24 Cineraria S. 32, 43                                                                                                                                                                                                                     | Fumigators 68 Lathyrus P. 16, S. 44                                                                                | Pinks                      | Tamarix P. 22           |
| Amaryllis P. 3 B. 24 Cineraria                                                                                                                                                                                                                                                                       | Funkia                                                                                                             | Plant Bed Cloth 71         |                         |
| Amnelones P 14 S 43 ('innamon line P 14 24'                                                                                                                                                                                                                                                          | Gaillardiae P 16 S 31 41 Lawn Mowers //                                                                            | 5 Plant Stakes 71          | Thermometers            |
| Anemone P. 15, S. 43 Clematis P. 14, 15                                                                                                                                                                                                                                                              | Garden Line 68 Lawn Rakes 76                                                                                       | Platycodon P. 18, S. 45    | Thyme                   |
| Anemone         P. 15, S. 43         Clematis         P. 14, 15           Antirrhinum         S. 28         Clip         66                                                                                                                                                                          | Geraniums P. 9, S. 34 Lawn Sprinklers 76                                                                           | PoinsettiaP. 11            | Tigridias B. 25         |
| Aprons, Rubber 66 Clover S. 2                                                                                                                                                                                                                                                                        | Geum         P. 96         Lawn Sweepers         76           Gladiolus         B. 25         Leaf Rack         76 | Poppy P. 18, S. 36, 45     | Tin Foil 73             |
| Aquilegia P. 15, S. 43 Cobaea P. 4, S. 32                                                                                                                                                                                                                                                            | Gladiolus B. 25 Leaf Rack                                                                                          | Pot Covers 71              | Tobacco Stems 70        |
| Arabis P. 15, S. 43 Coleus P. 4, S. 32                                                                                                                                                                                                                                                               | Glazing Points 68 Letters 69                                                                                       | Pot Hangers 71             | Tobacco Dust 70         |
| Aralia P. 19 Coreonsis P. 15 S. 43                                                                                                                                                                                                                                                                   |                                                                                                                    | Primula P. 11, S. 39 45    | Tooth Picks 73          |
| Aralia P. 19 Coreopsis P. 15, S. 43 Araucaria P. 3 Cornus P. 19                                                                                                                                                                                                                                      | Gloxinia B. 24 S. 34 Lilacs P. 20                                                                                  | Privet P 21                | Trees, Shade P. 23      |
| Aristolochia P. 14, S. 43 Cosmos S. 32                                                                                                                                                                                                                                                               | Coordhamy D 99 Lilios R 95                                                                                         | Prunus P 21                | Trees, Fruit P. 23      |
| Asparagus P. 3, S. 29 Cotton Wadding 66                                                                                                                                                                                                                                                              | Gourd S. 34 Lily of the Valley                                                                                     | Patty                      | Tree Pruners 73         |
| Asparagus F. 5. 5. 25 Cotton wauquig 00                                                                                                                                                                                                                                                              | Grafting Wax. 68 Linum P. 16, S. 34, 43                                                                            | Dutter Dulka 68            | Trellises 73            |
| Aspidistra P. 3 Crab Beehtel's P. 19<br>Asters . P. 3, 15. S. 29-30, 43 Crinum B. 24                                                                                                                                                                                                                 | Gratting Wax by Lindin                                                                                             | Dunin Canar 72             | Tritoma P. 18           |
| Asters. P. 3, 15. S. 29-30, 45 Crinum                                                                                                                                                                                                                                                                | Grapes                                                                                                             | P. D. 10                   | Tritoma                 |
| Aucuba. P. 3 Croton. P. 4                                                                                                                                                                                                                                                                            | Grapes, Wild P. 14 Lychnis P. 10, S. 43                                                                            | Pyrethrum                  | Trowels                 |
| Azaleas         P. 19         Cultivators         75           Bags-Seed         66         Currants         P. 22                                                                                                                                                                                   | Grasses                                                                                                            | 4 Raffia                   | Tuberoses B. 25         |
| Bags-Seed                                                                                                                                                                                                                                                                                            | Gypsophila . P. 16, S. 34, 44 Marigold S. 31, 33                                                                   | ) Rakes (6                 | Tubs                    |
| Balsam         S. 30         Cycas Stens         P. 4           Bands-Rubber         66         Cycas Leaves         66                                                                                                                                                                              | Hand Cart Boxes 76 Mastica 65                                                                                      | RaspberryP. 22             | Turf Edger              |
| Bands-Rubber 66 Cycas Leaves 66                                                                                                                                                                                                                                                                      | Hardy Climbers P. 14 Matrimony Vine P. 14<br>Hardy Perennials P. 15-16 Mignonette S. 35                            | Reed                       | Tweezers                |
| Barberry P 191 Cyclamen P 4 S 33                                                                                                                                                                                                                                                                     | Hordy Perennials P 15-16 Mignonette S. 33                                                                          | Rhubarb                    | Twine 74                |
| Bay Trees P. 4 Cydonia P. 19                                                                                                                                                                                                                                                                         | Hordy Shrube P 10 Mint                                                                                             | n B nus P. 21              | Vases 63, 74            |
| Baskets                                                                                                                                                                                                                                                                                              | Helianthus P. 16, S. 40, 44 Mold Leaf 67<br>Heliopsis P. 16, S. 44 Montbretias B. 24                               | Ribbons                    | Vegetable Seed S. 46-62 |
| Begonias. P. 3, B. 24, S. 30 Dahlias. P. 8-9, S. 33                                                                                                                                                                                                                                                  | Unlinearing D 10 c 44 Montheotics R 23                                                                             | 1 Roses P 17.13            | Lerbons Pll S d'        |
| Bellis P. 15, S. 30, 43 Daisy P. 10, 15, S. 33, 43                                                                                                                                                                                                                                                   | Heliotrope P. 10. S. 34 Moon Vine                                                                                  | Rudbeckia P. 18, 8, 38, 45 | Viburnum P. 22          |
| Bellows 66 Delphinium                                                                                                                                                                                                                                                                                | Hemerocallis P. 16 Moss, French Green 71                                                                           | Ruscus                     | Vinca S. 42, P. 11      |
| Rophoria D 15 4 24 42 44                                                                                                                                                                                                                                                                             | Haushore C 44 B 16 Moss Shoets 79                                                                                  | Sage P 18                  | Vines P. 10, 14         |
| Bignonia P 14 Deutzia P 10                                                                                                                                                                                                                                                                           | Hibiscus P. 16. S. 44 Moss, Sphagnum 73                                                                            | Salvia P. 11. S. 39        | Wall Flower S. 45       |
| Rischberries P 22 Digathus P 16.18 S 22 44                                                                                                                                                                                                                                                           | Hollyhool D 16 S 44 Moss Wreaths 71                                                                                | Sambucus                   |                         |
| Blackberries P. 23 Dianthus. P. 16-18, S. 33, 44 Books P. 16-18, S. 34                                                                                                                                                                                                                               | Honoroughla D 14 20 C 44 Mulherry D 21 29                                                                          | Sash Hot Bed 72            | Water Barrel Truck 76   |
| Bowker's Plant Food. 67 Dielytra. P. 16                                                                                                                                                                                                                                                              | Hose 69 Mushroom Spawn 54                                                                                          | Saucers 72                 | Watering Pots 74        |
| Boxes 66 Diefenbachia P. 4                                                                                                                                                                                                                                                                           | II C 1 C 2                                                                                                         | Sawa 79                    |                         |
| Boxes                                                                                                                                                                                                                                                                                                | Hose Coupler         69 Nasturtiums         8. 3           Hose Mender         69 Nicotiana         8. 3           | Caphiana S 29 12           | Weed Killer . 76        |
| Box Trees P. 4 Digitalis P. 16, S. 44                                                                                                                                                                                                                                                                | Hose Mender by Nicotiana 5. 35                                                                                     | ) SCAUIOSA                 | Weigelia P. 22          |
| Bulbs B. 24-27 Doves 68                                                                                                                                                                                                                                                                              | Hose Nozzle 69 Nozzle 69                                                                                           | Stythe Diages              |                         |
| Caladium                                                                                                                                                                                                                                                                                             | Hyacinthus Candicans Oxalis B. 26, S. 36                                                                           | 6 Sedum P. 18              |                         |
| Calceolaria                                                                                                                                                                                                                                                                                          |                                                                                                                    | Shasta Daisy S. 43         |                         |
| Calla B. 24 Duster, Leggett's 68                                                                                                                                                                                                                                                                     | Hyacinth Glass 68 Paint 68                                                                                         | Shears                     | Window Boxes 76         |
| Calla         B. 24 Duster, Leggett's         68           Calliopsis         S. 31 Eleganus         P. 19           Calycanthus         P. 19 Escholtzia         S. 33                                                                                                                              | Hydrangea P.10, 20 Pampas Plumes 71                                                                                | 1 Sickles                  |                         |
| Calycanthus P. 19 Escholtzia                                                                                                                                                                                                                                                                         | Impatiens                                                                                                          | 5 Small Fruits 23          | Wire                    |
| Campanula . P. 15, S. 31, 43 Euonymus                                                                                                                                                                                                                                                                | Immortelles, 68, 71 Panicum 1'. 11                                                                                 | 1 Smilax P. 11, S. 39      |                         |
| Candytuft S. 31, 43 Eupatorium P. 16                                                                                                                                                                                                                                                                 | Insect Destroyers P. 11. S. 38                                                                                     | SnowballP 21               | Yucca P. 18             |
| Calycanthus         P. 19         Escholtzia         S. 33           Campanula         P. 15         S. 31         43         Euonymus         P. 20           Caudytuft         S. 31         43         Eupatorium         P. 16           Cane Stakes         71         Exochordia         P. 20 | Ipomoea Paper 71                                                                                                   | Sod Crusher                | Zephyranthus B. 26      |
| Canna P. 6-7 Ferns P. 10, 16, S. 34                                                                                                                                                                                                                                                                  | Ipomoea         Paper         71           P. 10, 14, B. 24, S.         34, Peat         67                        | Sod Cutter 76              | Zinnia S. 42            |
|                                                                                                                                                                                                                                                                                                      |                                                                                                                    |                            | /                       |