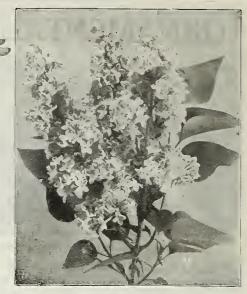

| 75<br>35         | 3 60                 |                  |
| CEPHALANTHUS Occidentalls, Button Bush. 3 to 4 ft                                                         | 35<br>60       | 3 60<br>6 00         |              |          | Specimens, 4 to 5 ft. Each. \$1.50 to \$                                                      | 50<br>00<br>2.00 | 5 50<br>10 00        |                  |
| CERASUS Virglnlca, 6 to 7 ft                                                                              | 60             | 6 50                 |              |          | Specimens, 5 ft. Each \$2.50 to \$3                                                           | 3.50.            |                      |                  |

# SHRUBS FLOWERING & ORNAMENTAL

(CONTINUED)







BECHTEL'S DOUBLE FLOWERING CRAB

FORSYTHIA (Golden Bells)

LILAC, CHARLES X

|                                                                                                                                                                                                                                                                                                                            | Each       | Doz.                 | 100              |
|----------------------------------------------------------------------------------------------------------------------------------------------------------------------------------------------------------------------------------------------------------------------------------------------------------------------------|------------|----------------