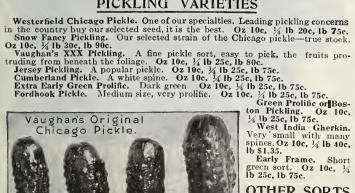

|      | 30    |        |        |
| Upland Cress                            | 05   | 10    | 20     | 65     |
| Collards                                |      | 10    | 25     | 75     |
|                                         |      |       |        |        |

# CUCUMBERS

Improved Long Green. Selection from Long Green. Vines vigorous and productive, nearly as large as the Shorter Sort; fruit about 12 inches long, firm and crisp. Young fruits make excellent pickles, and when ripe the best sweet pickles. Oz 10c, ½ 1b 25c, lb 80c.

Cool and Crisp. Skin dark green, almost black, covered with knobs, on which the spines set, giving the pickles advery attractive appearance. Very early and orolific, as a cucumber it is splendid. Oz 10c, ½ 1b 25c, lb 80c.

#### PICKLING VARIETIES





Emerald. Smooth dark

Emerald. Smooth dark green. Oz 10c, ½ lb 25c, lb 80c.
Early Cluster. Small fruit, borne in clusters. Oz 10c, ½ lb 25c, lb 75c.
Japanese Climbing. Small fruits, very prolific. Oz 10c, ½ lb 30c, lb \$1.00.



IMPROVED LONG GREEN

#### WHITE SPINE STRAINS

Evergreen, or Extra Long White Spine. One of the best table sorts, splendid for forcing under glass. A strain producing fruits frequently 12 in. long, smooth, round, handsomely colored, very regular in size and form, excellent quality. Oz 10c, ½ lb 25c, lb 80c.

Davis Perfect. The finest type of extra long white spine. Our seed is rased under our direct supervision. Oz 10c, ¼ lb 25c, lb 80c.

Vaughan's Famous Arlington. The best of all medium length White Spine Cucumbers. Oz 15c, ¼ lb 30c, lb \$1.00.

Improved Whit