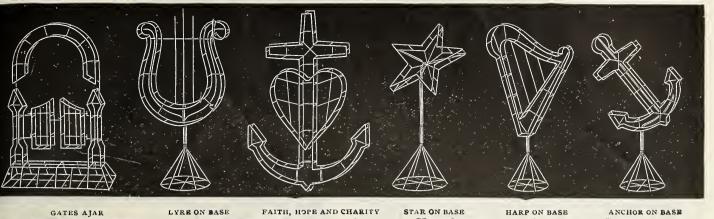

YORK STYLE, COMBINED.                |
| 6                            | ROUND SOHARE                                                                 | Regular size, 18 inches 55       | 16 25 16 40                              |
| 16                           | 30 1 20                                                                      | CROSSES BROKEN WITH SWORD,       | 20 45   20 60                            |
| 2                            | 36 1 20 36 1 55                                                              | Each, 18 inches 50               | 24                                       |
|                              |                                                                              |                                  |                                          |



| V77777                 | $\Box \forall \forall G$          |          |
|------------------------|-----------------------------------|----------|
| GATES                  | ATAR L                            | YRE O    |
| Firemen's              | Trumpet.                          | 1        |
| Inch. Price.           | Trumpet. Inch. Price. 21          | NI       |
| 10 25                  | 04 55                             | 20       |
| Fireme Regular Size    | n's Hat.                          | 24       |
| Regular Size           | 75                                |          |
| SINGLE ARCH.           | DOUBLE GATES.                     |          |
| 15 Base 50             | 21 Base 90                        | 20       |
| 18 " 70  <br>GATES     | 24 1 15