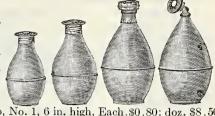

s attached at such give better service. The hose is attached at such an angle that it will not kink. Unexcelled for Whitewash, Water Paints, Insecticides, etc. Made in galvanized steel or brass. Galvanized Steel, \$5.00; All Brass, \$7.50.

Pneumatic Sprayer. A compressed air hand sprayer. Cuts labor of ordinary sprayer in half. Will throw a fine mist. Splendid for applying insecti-

1-quart size. Galvanized Tank. Each...\$1.00 

The Lowell. For applying insecticides in the form of a mist or vapor. The reservoir of this sprayer is made of glass, which enables the operator to see ingredients mixing. Price: each, 75c; 3 for \$2.00.





Scollay's Rubber. None better for floral work. Becheap ware of imitations. Made best quality of rubber, and will outwear any other Sprinkler in the market.



Large size, plain top, No. 1, 6 in. high, Each. \$0.80; doz. \$8.50 Medium size, plain top, No. 3, 5 in. high, Each. .65; doz. 6.10 Small size, plain top, No. 4, 4½ in. high, Each. .50; doz. 4.40 Angle Neck, No. 1, large size, 6 in. high, Each. .85; doz. 8.75

|          | , , , , - , , , , , , , , , , , , , , , , , , , , , , , , , , , , , , , , , , , , , , , , , , , , , , , , , , , , , , , , , , , , , , , , , , , , , , , , , , , , , , , , , , , , , , , , , , , , , , , , , , , , , , , , , , , , , , , , , , , , , , , , , , , , , , , , , , , , , , , , , , , , , , , , , , , , , , , , , , , , , , , , , , , , , , , , , , , , , , , , , , , , , , , , , , , , , , , , , , , , , , , , , , , , , , , , , , , , , , , , , , , , , , , , , , , , , , , , , , , , , , , , , , , , , , , , , , , , , , , , ,