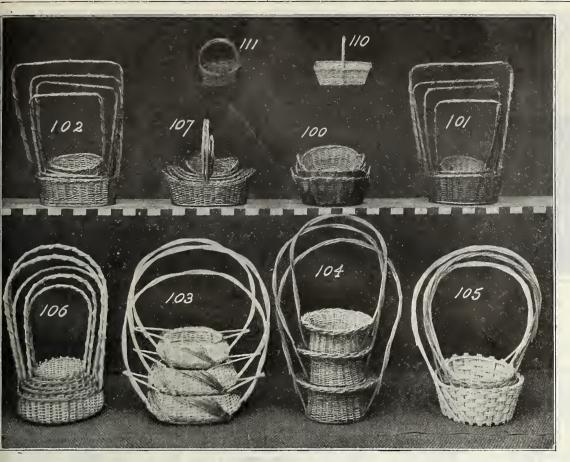

0                              | \$0.05 | \$0.15  | \$0.40 |
| Laing's Swede                                         | .05    | .15     | .40    |
| New Breadstone                                        | .05    | .15     | .40    |
| Carter's Imperial Swede                               | .05    | .15     | .40    |
| American Improved, 10 lbs. \$3.25                     | .05    | .15     | .40    |
| Skirving's Rutabaga                                   |        | .15     | .40    |
| White Swede                                           |        | .15     | .40    |
| Sutton's Champion                                     |        | .15     | .40    |
| Vassar (New)                                          |        | .15     | .50    |
| Tubbul (210 m) et | .00    | ***     |        |



# Flower Baskets

# Newest Patterns

Newest Importations from Germany and France.

We also have many styles and sizes that are not shown in this cut.

Customers ordering a selection and leaving it to us will receive only good salable styles and sizes.

## GERMAN BASKETS

| Īc | o. 100 Round, nest of 3 \$2 00 | No.105-1 Round each .\$0  | 50 |
|----|--------------------------------|---------------------------|----|
| 46 | 101 " " 4 2 50                 | " 105-2 "                 | 60 |
| "  | 102 " " 4 2 50                 | " 105-3 "                 | 75 |
| "  | 103-1 Oval each 75             | " 105-4 "                 | 85 |
| 6  | 103-2 " " 1 00                 | " 106 Round, nest of 6, 4 | 00 |
| "  | 103-3 " " 1 25                 | " 107 Oval " " 6, 3       | 00 |
| "  | 104 Roun