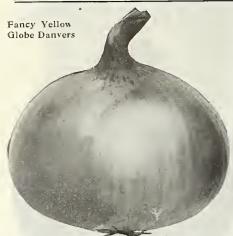

lb \$1.50.

Ailsa Craig. Vaughan's Re-Selected Seed. Very short crop. A better keeping and larger Onion than Prizetaker. Unexcelled for exhibition. Sow early in hotbed and transplant. Pkt 15c, ½ oz 25c, oz 40c, ¼ lb \$1.20, lb \$4.00.

We offer true Bermuda Onions. Grown Seed of these popular southern onions

White Bermuda. Straw color. Oz 25c, ½ lb 75c, lb \$2.50. Red Bermuda, oz 20c, ½ lb 60c, lb \$2.00, Cryatal White Wax, ½ oz25c,oz40c ½1b \$1.50. 1 lb \$5.00.

NITRATE OF SODA or Chili Saltpeter

For Onions, a top dressing of from 75 to 100 lbs. per acre two or three times at intervals of about three weeks may be used after the crops have well started. For Nitrate of Soda, Muriate of Potash and Vaughan's High Grade Truck and Farm Manure, see page 27.



# VAUGHAN'S PEDIGREE ONION SEED



"Fancy" Yellow Globe Danvers. The shape is uniformly round; color a fine brown, orange yellow. The entire crop ripens down at one time and winters well. No 10 lbs., \$13.00.

The shape is uniformly round; color a fine brown, orange yellow. The entire crop ripens down at one time and winters well. No 10 lbs., \$13.00.

Yellow Globe Danvers. This strain of Globe Danvers is equal to any usually sold and may be relied upon as a first class cropper. Oz., 15c; 1/4 lb., 35c; lb., \$1.25; 5 lbs., \$6.00; 10 lbs., \$11.50.

Early White Welsh Onion. For Green Onions. This kind does not form a bulb, but is one of the remain in the ground for years. This is the sweetest of all Onions. Oz., 25c; 2 oz., 40c; 11b., 75c; 1b., \$2.50.

#### EARLY MILD ONIONS. European Grown.

Vaughan's Pickling. This is