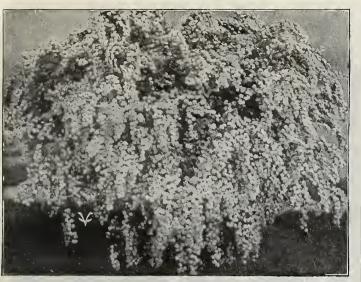

|        |              |       |
| 2 to 3 ft                                              | 25     | 2 40         |       |
| 3 to 4 ft                                              |        | 3 60         |       |
| Tartarica Alba, 2 to 3 ft                              |        | 2 40         |       |
| 3 to 4 ft                                              |        | 3 60         |       |
| Tartarica Rosea, 2 to 3 ft                             |        | 2 40         |       |
| 3 to 4 ft                                              |        | 3 60         |       |
| Virginalis Alba, 3 to 4 ft., bushy                     |        | 4 20         |       |
| The granted range, o to I it, build                    |        |              |       |



HYDRANGEA PANICULATA GRANDIFLORA



### SPIRAEA VAN HOUTTEI (Bridai Wreath)

| SHRUBS, FLOWERING AND ORNAME                                                                                                                                                                                                                                                                                  | NTAL             | -Con                 | tinued           |
|---------------------------------------------------------------------------------------------------------------------------------------------------------------------------------------------------------------------------------------------------------------------------------------------------------------|------------------|----------------------|------------------|
| LYCIUM Barbarum, Matr