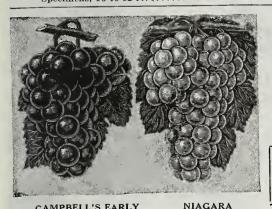

### ALYSSUM-Vaughan's Little Gem

The best type of dwarf white Alyssum. 21/4 inch..... Doz., 50c; 100, \$3 00