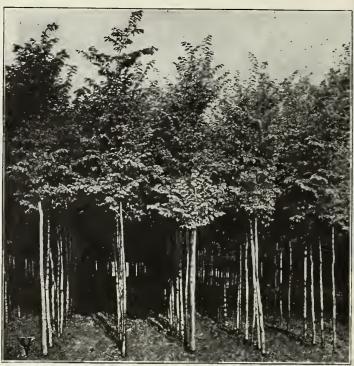

### ALYSSUM-Vaughan's Little Gem

The best type of dwarf white Alyssum. 21/4 inch..... Doz., 50c; 100, \$3 00