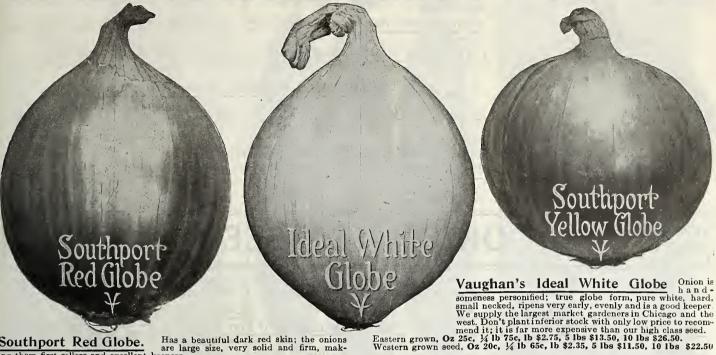

0 |        |
|                         | 9111(11)    | Oz.    | 14 lh. | Lh.    |
| White Velvet            |             | \$0 05 | \$0 15 | \$0 40 |
| Dwarf                   |             | 05     | 15     | 40     |
| Tall (Perkin's Mammoth) |             | 05     | 15     | 40     |

# VAUGHAN'S PEDIGREE ONION SEED

Vaughan's strains of Globe Onions have no superior. Our Eastern seed is grown in the large growing districts, seed bulbs are sorted from hundreds of bushels (an impossibility with small growers) color and shape are ideal when planted and placed far apart, the unavoidable mixtures in close western plantings are eliminated. The greater cost to produce seeds in this manner than those under other conditions is justified; it is worth many times such cost to the market planter



Has a beautiful dark red skin; the onions are large size, very solid and firm, mak-Southport Red Globe.

southport Red Globe.

Ing them first scilers and excellent keepers.

Yield—800 to 1,000 bushels per acre is not uncommon with our seed. It is grown under our supervision by a specially equipped expert in this line.

Eastern grown, Oz 20c, ¼ 1b 50c, 1b \$1.50, 5 lbs \$7.75, 10 lbs \$15.00.

Western grown, Oz 15c, ¼ 1b 40c, 1b \$1.50, 5 lbs \$7.25, 10 lbs \$14.00.

Ohio Yellow Globe.

Danvers. Earlier, smaller neeked, perfect globe shape, uniform as to size and color and a greater cropper. Vaughan's Special Ohio grown Seed, Grown and extra fine selection of this most excellent sort, for color, shape and yield. Seed growers regardit the superfine strain of yellow Onion Seed, Eastein grow