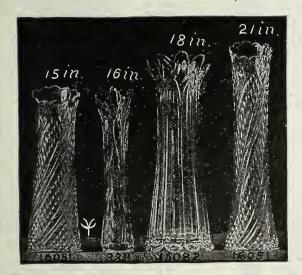

shown in this cut.

Customers ordering a selection and leaving it to us will receive only good salable styles and sizes.

## GERMAN BASKETS

| Īc | o. 100 Round, nest of 3 \$2 00 | No.105-1 Round each .\$0  | 50 |
|----|--------------------------------|---------------------------|----|
| 46 | 101 " " 4 2 50                 | " 105-2 "                 | 60 |
| "  | 102 " " 4 2 50                 | " 105-3 "                 | 75 |
| "  | 103-1 Oval each 75             | " 105-4 "                 | 85 |
| 6  | 103-2 " " 1 00                 | " 106 Round, nest of 6, 4 | 00 |
| "  | 103-3 " " 1 25                 | " 107 Oval " " 6, 3       | 00 |
| "  | 104 Round each 85              | " 110 Violet each 3       | 5c |
|    |                                | " 111 Violet dozen 3      |    |



#### VAUGHAN'S CRYSTAL VASES

These high-grade Crystal Vases are the best vases on the market for table, wedding and church decorations. Don't compare these with the ordinary cheap glass vases generally used. Note the low prices.

|     | s vases generally used. Note the low prices.        |   |
|-----|-----------------------------------------------------|---|
| No. | 16051a-Height, 15 inches Each, \$1.00; doz. \$10.00 | ı |
| No. | 15082—Height, 18 inches Each, \$1.00; doz. 10.00    | ı |
| No. | 334—Height, 16 inchss                               | ı |
| No. | 16061b—Height 21 inches Each \$1.00; doz 10.00      | H |

#### SWISS MOSS BASKETS

#### Fresh White Stock, Best Quality

|      |       | Ι        | oz, | Gr  | oss. |                | Doz.   | Gross  |
|------|-------|---------