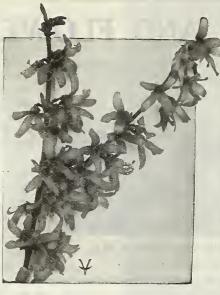

| 75<br>35         | 3 60                 |                  |
| CEPHALANTHUS Occidentalls, Button Bush. 3 to 4 ft                                                         | 35<br>60       | 3 60<br>6 00         |              |          | Specimens, 4 to 5 ft. Each. \$1.50 to \$                                                      | 50<br>00<br>2.00 | 5 50<br>10 00        |                  |
| CERASUS Virglnlca, 6 to 7 ft                                                                              | 60             | 6 50                 |              |          | Specimens, 5 ft. Each \$2.50 to \$3                                                           | 3.50.            |                      |                  |

# SHRUBS FLOWERING & ORNAMENTAL

(CONTINUED)







BECHTEL'S DOUBLE FLOWERING CRAB

FORSYTHIA (Golden Bells)

LILAC, CHARLES X

|                                                                                                                                                                                                                                                                                                                            | Each       | Doz.                 | 100              |
|----------------------------------------------------------------------------------------------------------------------------------------------------------------------------------------------------------------------------------------------------------------------------------------------------------------------------|------------|--------------