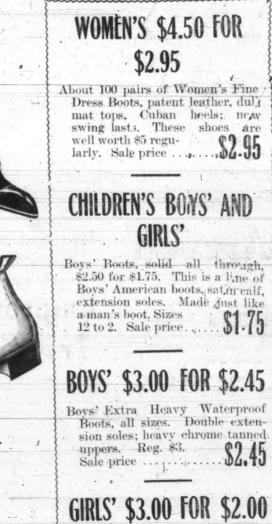

s, Blucher cut, double soles, extension welts; very neat lasts. 

# MEN'S \$4.00 FOR \$1.95

About 60 pairs in this line of Velour Calf Boots. McKay sewed, medium toe. A dressy every-day boot. Regular \$4. \$1.95

# MEN'S \$6.00 FOR \$3.95

This is one of our finest lines of shoes. Made of fine patent leather, with dull calf top, Goodyear welt soles, dress last. Made by Hart Shoe Co. Reg. \$3.95 price \$6. Sale Price.....

# WOMEN'S \$4 FOR \$2.65

An extra nice line of Vici Kid Boots, Cuban heel, pointed and medium toe, patent tips, extension soles. Strictly up-to-date in 

# WOMEN'S \$5 FOR \$3.95

Women's Heavy Calf Walking Boots, double soles, low Cuban heels, velour and box calf and gun metal leathers. The kind you need for the wet weather. Regular price \$5. \$3.95 Sale price .....



O

0

Girls' School Boots, neat and stylish; made of fine vici kid with patent tip; heavy extension 

MISSES' "CLASSIC" BOOTS.

Sale price .....

S2.45

Regular \$3.00.











#### VICTORIA DAILY TIMES, FRIDAY, SEPTEMBER 23, 1910.



ways rented, modern conveniences throughout. This is a decided snap. Splendid investment FIRE INSURANCE WRITTEN AND

MONEY TO LOAN.



J. N. DAVIS, Proprietor



NOTICE

water committee and board of works to report. The Trades and Labor Council wrote protesting the action of the city coun-cil asking for the dismissal of Auditor Cotsworth. The letter was shelved. however, the resolution being already in the hands of the provincial govern-ment

A petition was received from resi-dents on Lulu Island asking that the water main be extended from Lulu Isl-and r