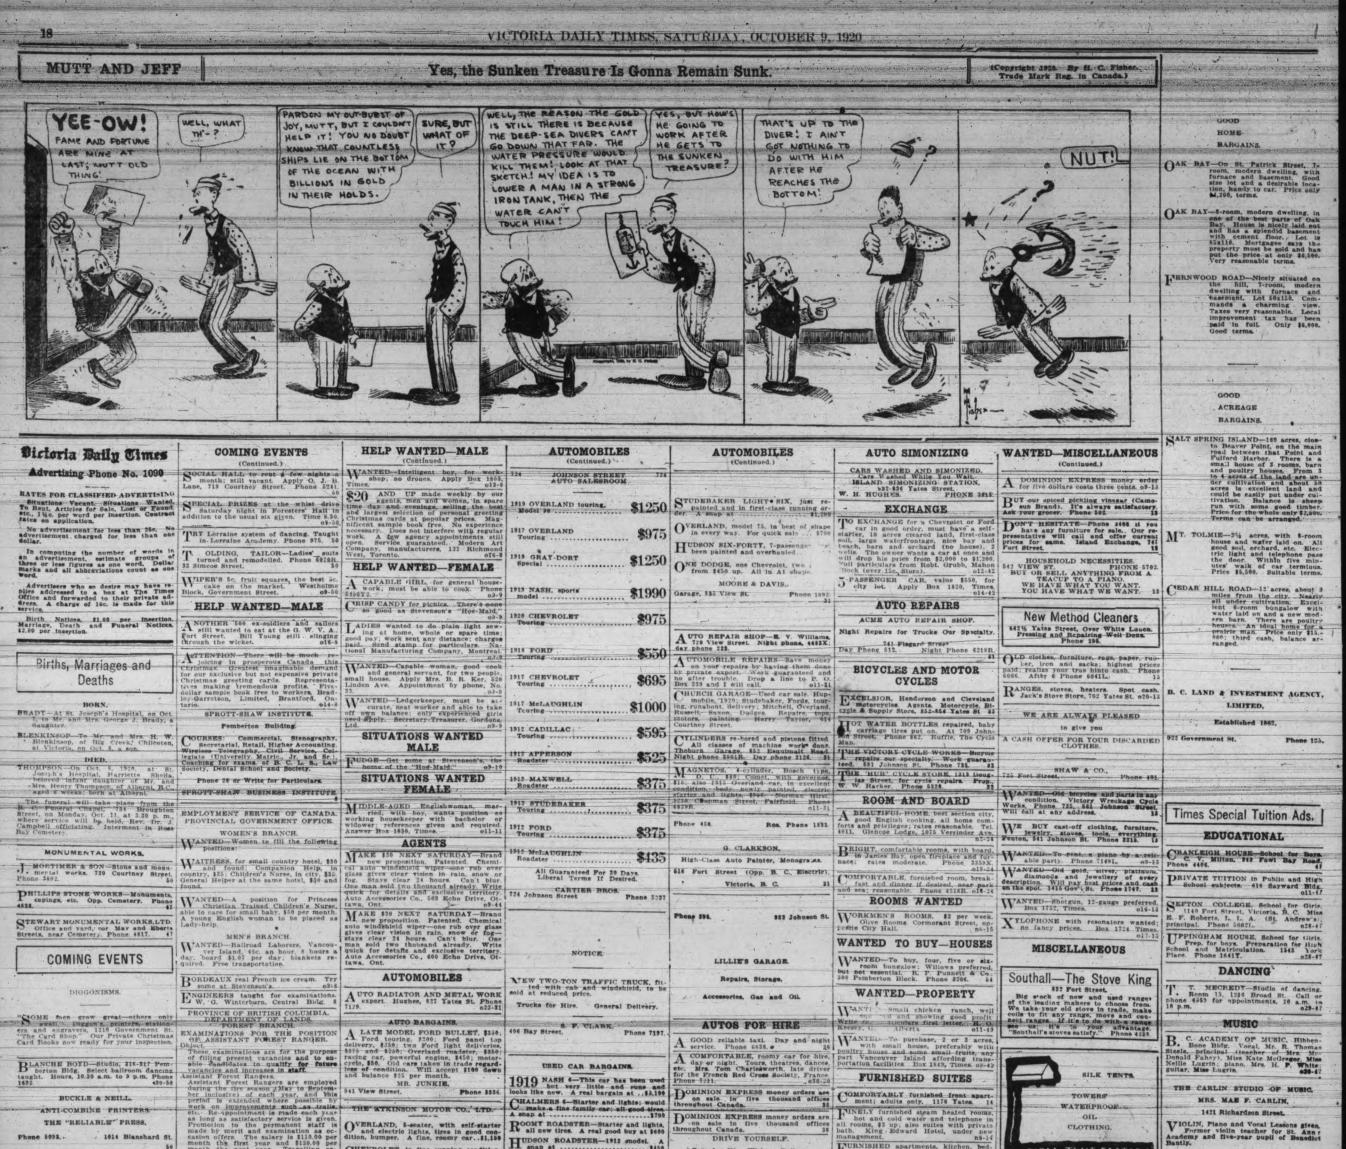

a good cleaning powder for white kid gloves. Grease new iron gem pans and dry out slowly before using. The fat thus fills up<sup>6</sup> the pores and prevents runting beauty and does not distract one's attention. In the same way a vase of lustreware, of a shade that blends with the flowers it holds, is far more attractive than one of contrasting color The flavor will be improved. Rice and Apple. Pare, core and quarter 4 apples, put in saucepan or double boller with ½ cup of well washed rice, 1 teaspoon salt and 4 cups water. Cook until rice and apples are well done, then add ½ cup sugar, a little grated HINTS FOR HOUSEWIVES. Mock charry ple can be made with anberries. Hot food should not be put into The University of Chile was first pened to women students in 1886. the refrigerator. h 1



| 50