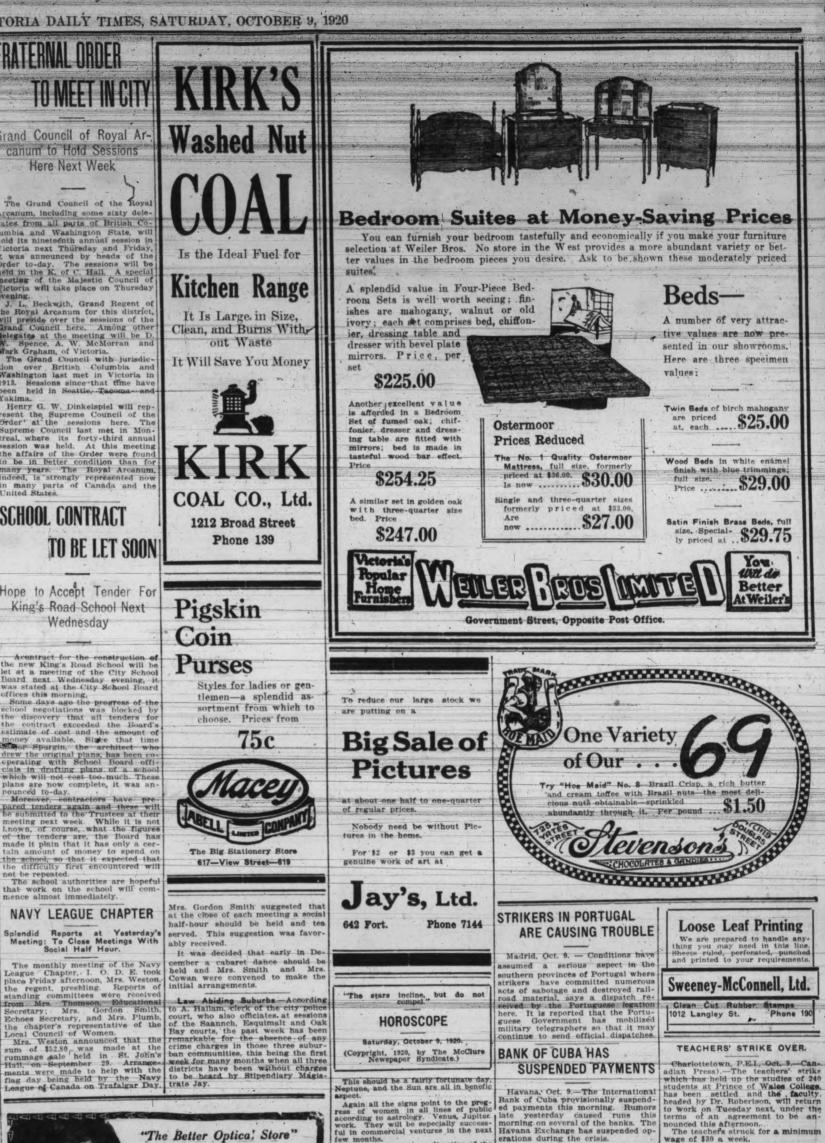

You de

Better

At Weiler

ship-was very largely in favor case of the men. It is pertinent to point out, however, that the average annual earnings of all classes of mine workers, including boys, in 1913 was \$410 as