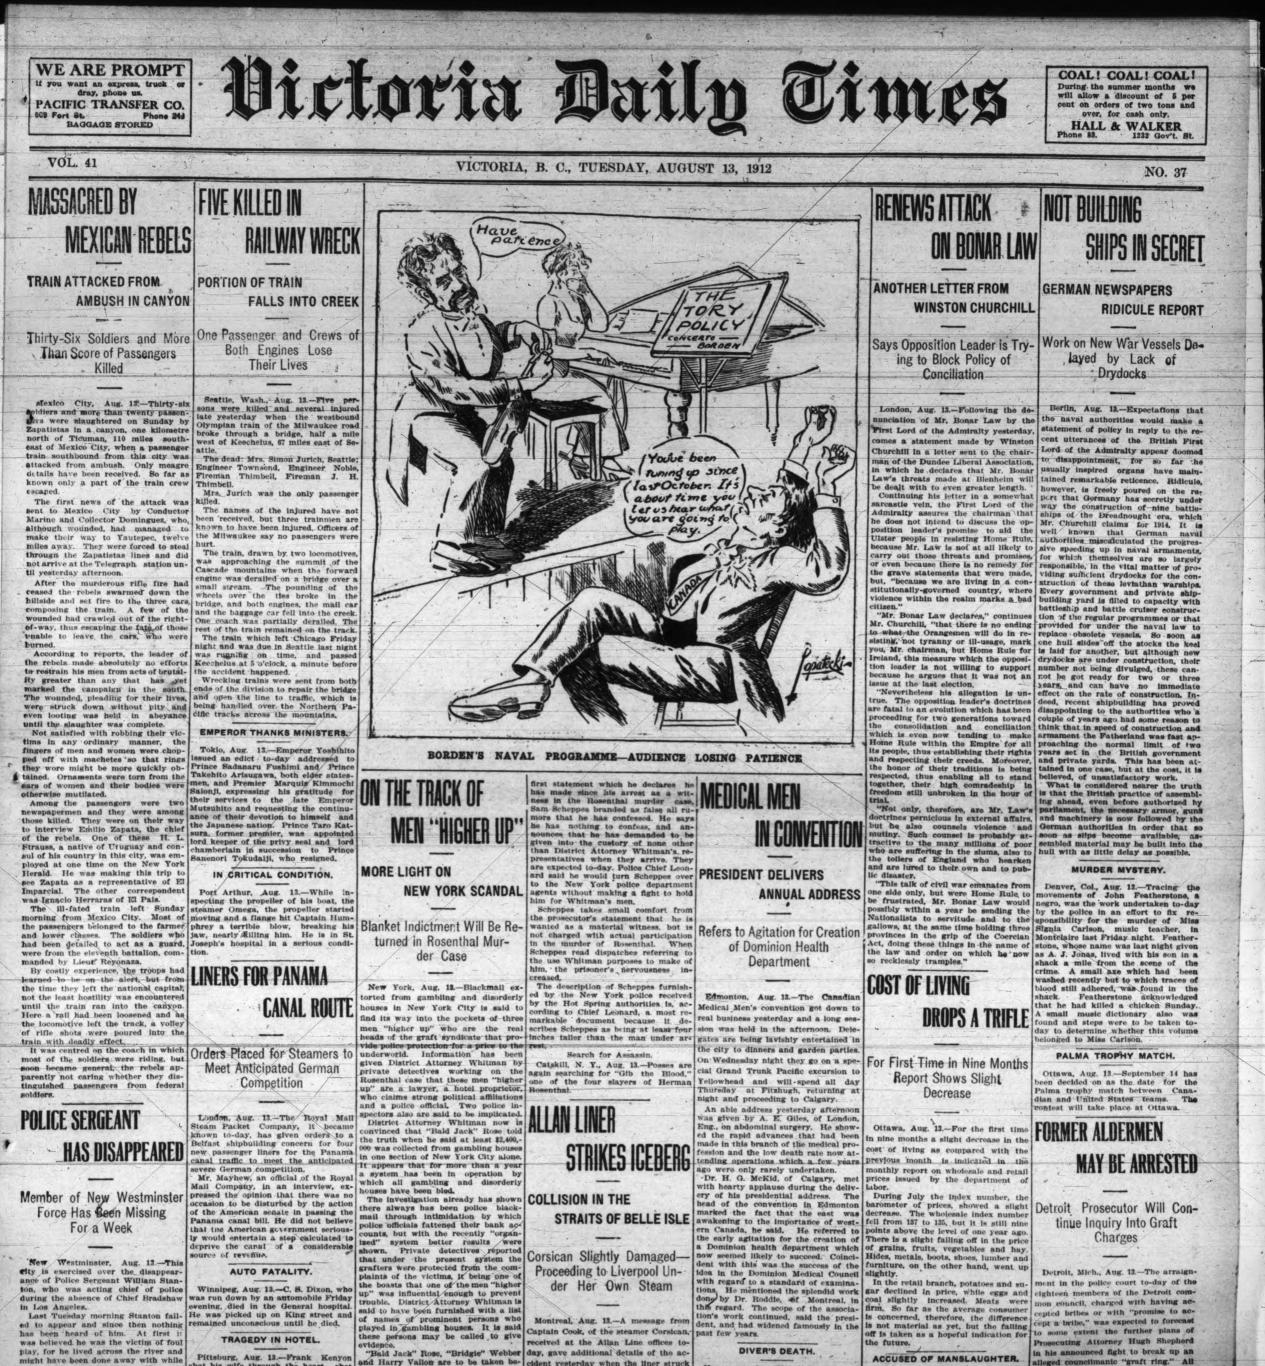

### Member of New Westminster Force Has Seen Missing For a Week

'New Westminster, Aug. 13.-This cly is exercised over the disappear-ance of Police Sergeant William Stanton, who was acting chief of police during the absence of Chief Bradshaw in Los Angeles. Last Tuesday morning Stanton fail-

ed to appear and since then nothing has been heard of him. At first if was believed he was the victim of foul play, for he lived across the river and might have been done away with while in the second se unable garding him

His accounts are in good shape, but It is not believed now that he is dead. The atternoon before he left he out-fitted himself in good shape with new

shees, clothing, etc., evidently expect-ing jo go on a trip. He had all the articles charged to his account. He was regarded as the most efficient

shoes, clothing, etc., evidently expect-ing to go on a trip. He had all the articles charged to his account. He was regarded as the most efficient officer on the force. He was about 40 years old. WILL NOT VISIT GERMANY. London, Aug. 12.—The Canadian As-sociated Press understands there is no foundation for the report that Premier Borden contemplates a flying visit to Germany.