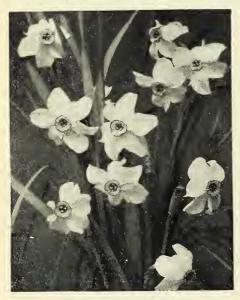

" 1000 \$1 25 Per 2500 \$24 40 " 1000 10 00 " 5000 47 00

NARCISSUS, PAPER WHITE GRANDIFLORA.

NARCISSUS, POETICUS ORNATUS.

#### PAPER WHITE GRANDIFLORA.

(SEE CUT ON THIS PAGE).

Paper White Grandiflora, "Fancy." Per 100, \$1.10; Per 1000, \$9.00.

Paper White Grandiflora, "Select." 12 to 15 ctm. Per 100, 95c.; Per 1000, \$8.00.

Paper White Grandiflora, 12 to 13 ctm. Per 100, 85c.; Per 1000, \$7.50.

Paper White, Totus Albus, first size. Per 100, 85c.; per 1000, \$7.00.