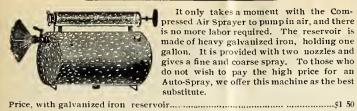

| BorderLong handle, 9-inch, \$2 25; with wheel                                | 2 | 75       |
| Hedge.—Best imported. 8-in., \$1.25; notched, \$1.40; 9-in., \$1.50; notched |   |          |
| \$1.65; 10-in., \$1.75; notched                                              |   | 90       |
| GrassWith thumb guard, for trimming around beds. Each                        |   | 35       |
| Buckeye Pruning -Long handle. Each, 75c,; larger size, heavier               |   | 25<br>25 |
| Clyde Draw-Cut Pruner.—Extra strong, long handle                             | 2 |          |
| California Pruning Shears.—Our best grade, extra strong, with                | - | 40       |
|                                                                              | 2 | 25       |

#### COMPRESSED AIR SPRAYER.



It only takes a moment with the Compressed Air Sprayer to pump in air, and there is no more labor required. The reservoir is made of heavy galvanized iron, holding one gallon. It is provided with two nozzles and gives a fine and coarse spray. To those who do not wish to pay the high price for an Auto-Spray, we offer this machine as the best substitute.

| " solid brass                  |                                                     |
|--------------------------------|-----------------------------------------------------|
| ECLIPSE SPRAYER.               | -No. I has a spring brass air pump and tank         |
| 1/4-inch Bessemer steel pistor | n, with a first-slass heavy sole leather cup valve- |
| especially treated for durabi  | lity and put together with nuts and washers'