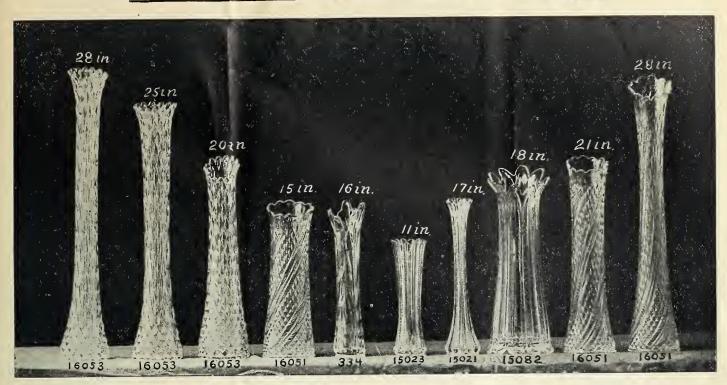

wers fresh and sweet, and will accomodate flowers with long as well as short stems. The vase is bell shaped and the top has a diameter of about five inches.

The CLARA VASE, boxed, Per doz., \$3.50; each, 35c.; 3 for 95c.

The CLARA VASE, in barrel lots, per bbl.. (3 doz.) packing included. \$10.00.

#### PORTO RICAN MATTING.

These artistic mattings are used by all leading florists for decorating Azaleas, Hyacinths, Tulips, and in fact, all blooming plants. They will increase the sales of your blooming plants twofold.

SOLID COLORS AND STRIPED, EACH, 25c., PER DOZ., \$2.35.

Use MOUNT BEACON GREEN, for shading greenhouses. Per gallon, \$1.35; 5 gallons, \$6.25.

If you are interested in Poultry, or Poultry Supplies, write for our complete Catalogue: Its free.

# VAUGHAN'S CRYSTAL VASES.



These high grade Crystal Vases are the best vases on the market for table, wedding and church decorations. Don't compare these with the ordinary cheap glass vases generally used. Note the low prices.

|           |       |       |      | Each.  | Dozen.  |     |       |    |        |      | Each.  |         |     |       |    |        |      | Each.  | Dozen.  |
|-----------|-------|-------|------|--------|---------|-----|-------|----|--------|------|--------|---------|-----|-------|----|--------|------|--------|---------|
| No. 16053 | 20 ii | nches | high | \$1 25 | \$15 00 | No. | 15021 | 17 | inches | high | \$0 20 | \$ 2 25 | No. | 16051 | 15 | inches | high | \$1 00 | \$10 00 |
| " 16053   |       |       | 66   |        | 20 00   |     |       |    |        |      | 0 25   |