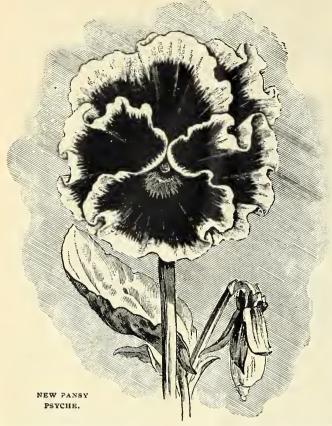

|         |

#### "Vaughan's Best" Mixture of Verbenas.

This mixture contains all that is choice and desirable in Verbenas. includes the Mammoth Flowered strains of three celebrated Verbena specialists, the beautiful and dazzling Defiance; the Snow-Whites, Purple, Striped and all the Auricula Flowered varieties with their large umbels of white-eyed flowers, the New Giant Striped and the Fordhook Mammoth Verhenas. We feet perfectly safe in stating that this mixture of Verbenas will eclipse every other strain offered by any other house. Oz, \$2 00; 1/2 oz., 50c,; trade pkt, 25c,



# VAUGHAN'S PANSIES.

#### MASTERPIECE-NEW GIANT CURLED.

This strain comes nearer to "Double Pansies" than anything ever introduced under that name. In reality the number of petals is the same as that in other Pansy flowers, but they are crimped and curled in such a fashion that the flowers appear double. The flowers are of enormous size, often 3 inches across, and the color variations and combinations are odd and striking. Trade Pkt., 50c.; 1/2 oz., \$1.00.

PSYCHE. Not one of the many Pansy varieties has such a winning appearance as Psyche. The plant is perfect in habit and very floriferous. Each flower is elegantly curled and undulated and in every respect a beauty in form and color. The characteristic five velvety violet blotches or eyes are surrounded by a broad white edge. Comes t