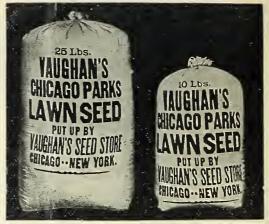

### Vaughan's "Chicago Parks" Lawn Seed.

There is no better selling article in any seed, feed or florists' store than Lawn Seed, and there is no better Lawn Seed than Vaughan's Chicago Parks. It has 26 years' reputation and advertising to back it. It sells on sight! It is put up in the neatest and most attractive packages, we venture to say the most attractive package in the United States, and the quality is the best.

#### VAUGHAN'S "CHICAGO PARKS" LAWN SEED.

| Half pound packages (retail for 15c. each) per 100, \$8.00; each, 12c.; doz., \$1 20 |
|--------------------------------------------------------------------------------------|
| One pound packages (retail for 25c. each). 15.00; 20c.; 200                          |
| Five pound packages (retail for \$1.00 each)                                         |
| Per bushel, 15 pounds (retail for \$2.75) \$2.00; 5 bushels                          |
| Per 100 pounds                                                                       |
| VAUGHANS "CENTRAL PARK" LAWN SEED.                                                   |
| Price same as that of our "Chicago Parks."                                           |
| LAWN SEED. Ordinary mixture, per bushel of 15 lbs 1 25                               |
| COLUMBIAN LAWN GRASS MIXTURE. For shaded places, under                               |
| trees, etc. Per lb., 20c.; 5 lb., 75c.; 10 lbs., \$1.25; 100 lbs                     |
| 100 LBS.                                                                             |
| KENTUCKY BLUE GRASS. Fancy Clean, 14 lbs. \$1 50 \$10 00 Subject to                  |
| RED TOP, Fancy Seed. Extra heavy10 lbs 1 10 9 00 change without                      |
| " " Ordinary                                                                         |