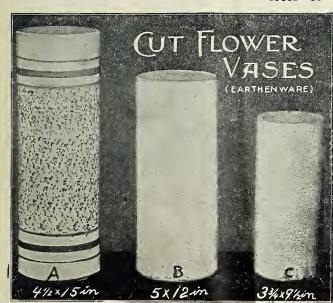

-------|------|--------|---------|-----|-------|----|--------|------|--------|---------|-----|-------|----|--------|------|--------|---------|
| No. 16053 | 20 ii | nches | high | \$1 25 | \$15 00 | No. | 15021 | 17 | inches | high | \$0 20 | \$ 2 25 | No. | 16051 | 15 | inches | high | \$1 00 | \$10 00 |
| " 16053   |       |       | 66   |        | 20 00   |     |       |    |        |      | 0 25   |         | 66  | 16051 | 21 | 66     | 44   | 1 35   | 15 00   |
| " 16053   | 28    | 66    | 66   | 2 25   | 26 00   | 6.6 | 334   | 16 | 44     | 66   | 0 30   | 3 30    | 66  | 16051 | 28 | 6.6    | 66   | 2 25   | 26 00   |
|           |       |       |      |        |         | 66  | 15082 | 18 | 66     | 44   | 2 35   | 27 00   |     |       |    |        |      |        |         |



EARTHEN WARE VASES.—Keep flowers cool and fresh. A. Vaughan's Cylinder, decorated, each. 40c.; doz., \$3.75. B. Plain Earthen Ware, each 25c.; doz., \$2.75. C. Plain Earthen Ware, each, 20c., doz., \$2.25.

# Immortelle

# Christmas

### Wreaths.

These handsome wreaths made of Scarlet Immortelle flowers pressed in and tied with a bow of ribbon make very handsome show. They are sure to take the place of Cape flower wreaths, being cheaper and less liable to be injured. We offer in various sizes, Prices are without ribbon. We can also furnish the eight and ten inch, made of scarlet and green Immortelles at 10% advance over the following prices: Each. Doz.

|   | 8     | inch | \$<br>; | 35 | \$ 3 60      |
|---|-------|------|---------|----|--------------|
|   | 9     | 1.6  |         | 45