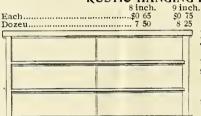

#### Dormant.

7 to 9-inch diameter.

| Each      | 0  | 30 |
|-----------|----|----|
| Per Dozen | .3 | 00 |
| Per 100   |    | 00 |
|           | 22 | OO |

#### 5 inch diameter. Desirable for Mail Trade.

| Each      | <b>\$</b> 0 | 20 |
|-----------|-------------|----|
| Per Dozen |             | 25 |
| Per 100   |             |    |

Lithographed illustrated circulars descriptive of above, printed with your name and address there on, 75c. per 100; \$4.50 per 1000.

FERN BALL BEFORE WATERING (dormant) About 8 inches diameter