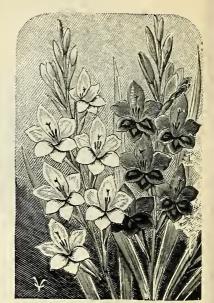

#### GLADIOLUS.

#### FOR WINTER FORCING.

The varieties mentioned below are invaluable for forcing. They are of a dwarf habit and can be cultivated in the same manner as Hyacinths.

Colvilli Alba (The Bride) a bright graceful variety having pure white flowers which are freely borne on long stems. It is coming more into favor as its good qualities become better known; equally good for blooming in the open air. Per 100, 75c.; per 1000, \$5.00.

**Rubra**, red. Per 100, 60c.; per 1000, \$4.50.

—**Blushing Bride** (or Delicatissima), a new variety of decided merit; splendid forcer coming into flower six weeks before Colvilli Alba, The flowers are large, pure white with pink spots and a special feature of this variety is that the flowers all open at the same time, thus making a better cut-flower than any other Gladiolus. Per doz., 35c.; per 100, \$2.00.