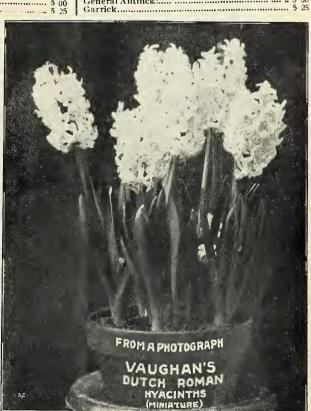

### DUTCH ROMANS OR MINIATURE HYACINTHS.

One of our growers who makes a specialty of producing miniature, **Hyacinths** selects for us each season a special grade of same which are particularly desirable for growing in pans for **Easter Sales**.

THE SORTS IN CAPITALS ARE BEST. 12 to 14 ctm.

| THE SOCIETY ON THE BEST.                       | 12 (0 1 | 7 Ctill. |
|------------------------------------------------|---------|----------|
|                                                |         | Per 1000 |
| Baron Von Thuyll, piuk early                   | 1 90    | \$17 50  |
| *GERTRUDE, dark rose, medium early             | 2 40    | 22 00    |
| Madam Van der Hoop, white, late                | 2 50    | 23 00    |
| *GIGANTEA, light pink                          | 1 90    | 17 50    |
| *BARONESS VON THUYLL, pure while, early        | 2 20    | 19 50    |
| *LA GRANDESSE, pure white, medium early        | 2 70    | 25 00    |
| Blanchard, pure white                          | 2 20    | 19 50    |
| Grandeur a Merveille, rosy white               | 1 90    | 17 50    |
| L'INNOCENCE, pure white                        | 2 70    | 25 00    |
| Baron van Thuyll, bright blue                  | 2 20    | 19 50    |
| Charles Dickens; bright blue                   | 2 20    | 19.50    |
| *CZAR PETER, light blue, early                 |         | 25 00    |
| *GRAND MAITRE, deep porcelain                  | 2 20    | 19 50    |
| SPECIAL OFFFR.—We will supply these six        |         |          |
| best varieties in equal quantities of each for | 2 35    | 21 00    |
| SEPERATE COLORS.                               |         |          |
| Price per 1000                                 | Drice   | per 1000 |
|                                                |         |          |
| 12 Ctm, and up,                                | 12 Ctm. | and np.  |