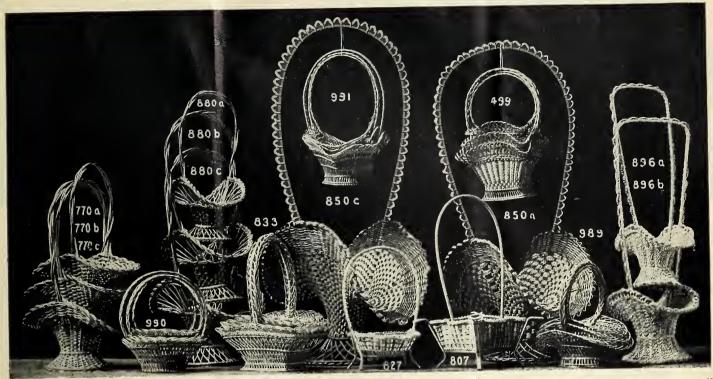

vana Brown               | 10     | 20 | 70     | salmon, terra cotta and buff | 15     | 50 1   | 80 |
| Coquette de Poissy, slate         | 10      | 25   | 90    | Light Blue                 | 10     | 20 | 70     | Victoria, red                | 10     | 25 1   | 00 |
| Dark Blue                         | 10      | 25   | 80    | Lord Beaconsfield          | 10     | 20 | 70     | Wallflower colors            | 10     | 20     | 75 |
| Diana, cream-color, new, distinct | 10      | 35   | 1 25  | Mahogany Colors            | 10     | 20 | 75     | White, black eyelb., \$7.00  |        | 20     | 60 |
| Dr. Faust, or King of the Blacks. | 10      | 25   | 80    | Peacock, extra fine        | 10     | 25 | 1 00   | Yellow, black eyelb., 7.00   |        |        | 60 |

# FLOWER BASKETS.



We make large importations of all best Florists' stock, and have always on hand a desirable list of Newest Patterns as well as all Standard Styles. It is impossible to show cuts of all these changing shapes, but customers leaving part of their orders to our own selection may depend on receiving handsome and salable novelties.

#### STANDARD SORTS FOR FLORISTS' EVERYDAY USE.

| NT O | 807Wicker Braided, Blue or Pink     | $\epsilon$ | ea. |
|------|-------------------------------------|------------|-----|
| чо.  | 7 inches\$                          | 0          | 60  |
| 4.   | 827White Braid, oval, handle, 11 in |            | 45  |
| 66   | 850a-Wicker Braided, White and      |            |     |
|      | Green, high handle, 20 iuches       | 1          | 00  |
| 64   | 850bWicker Brai