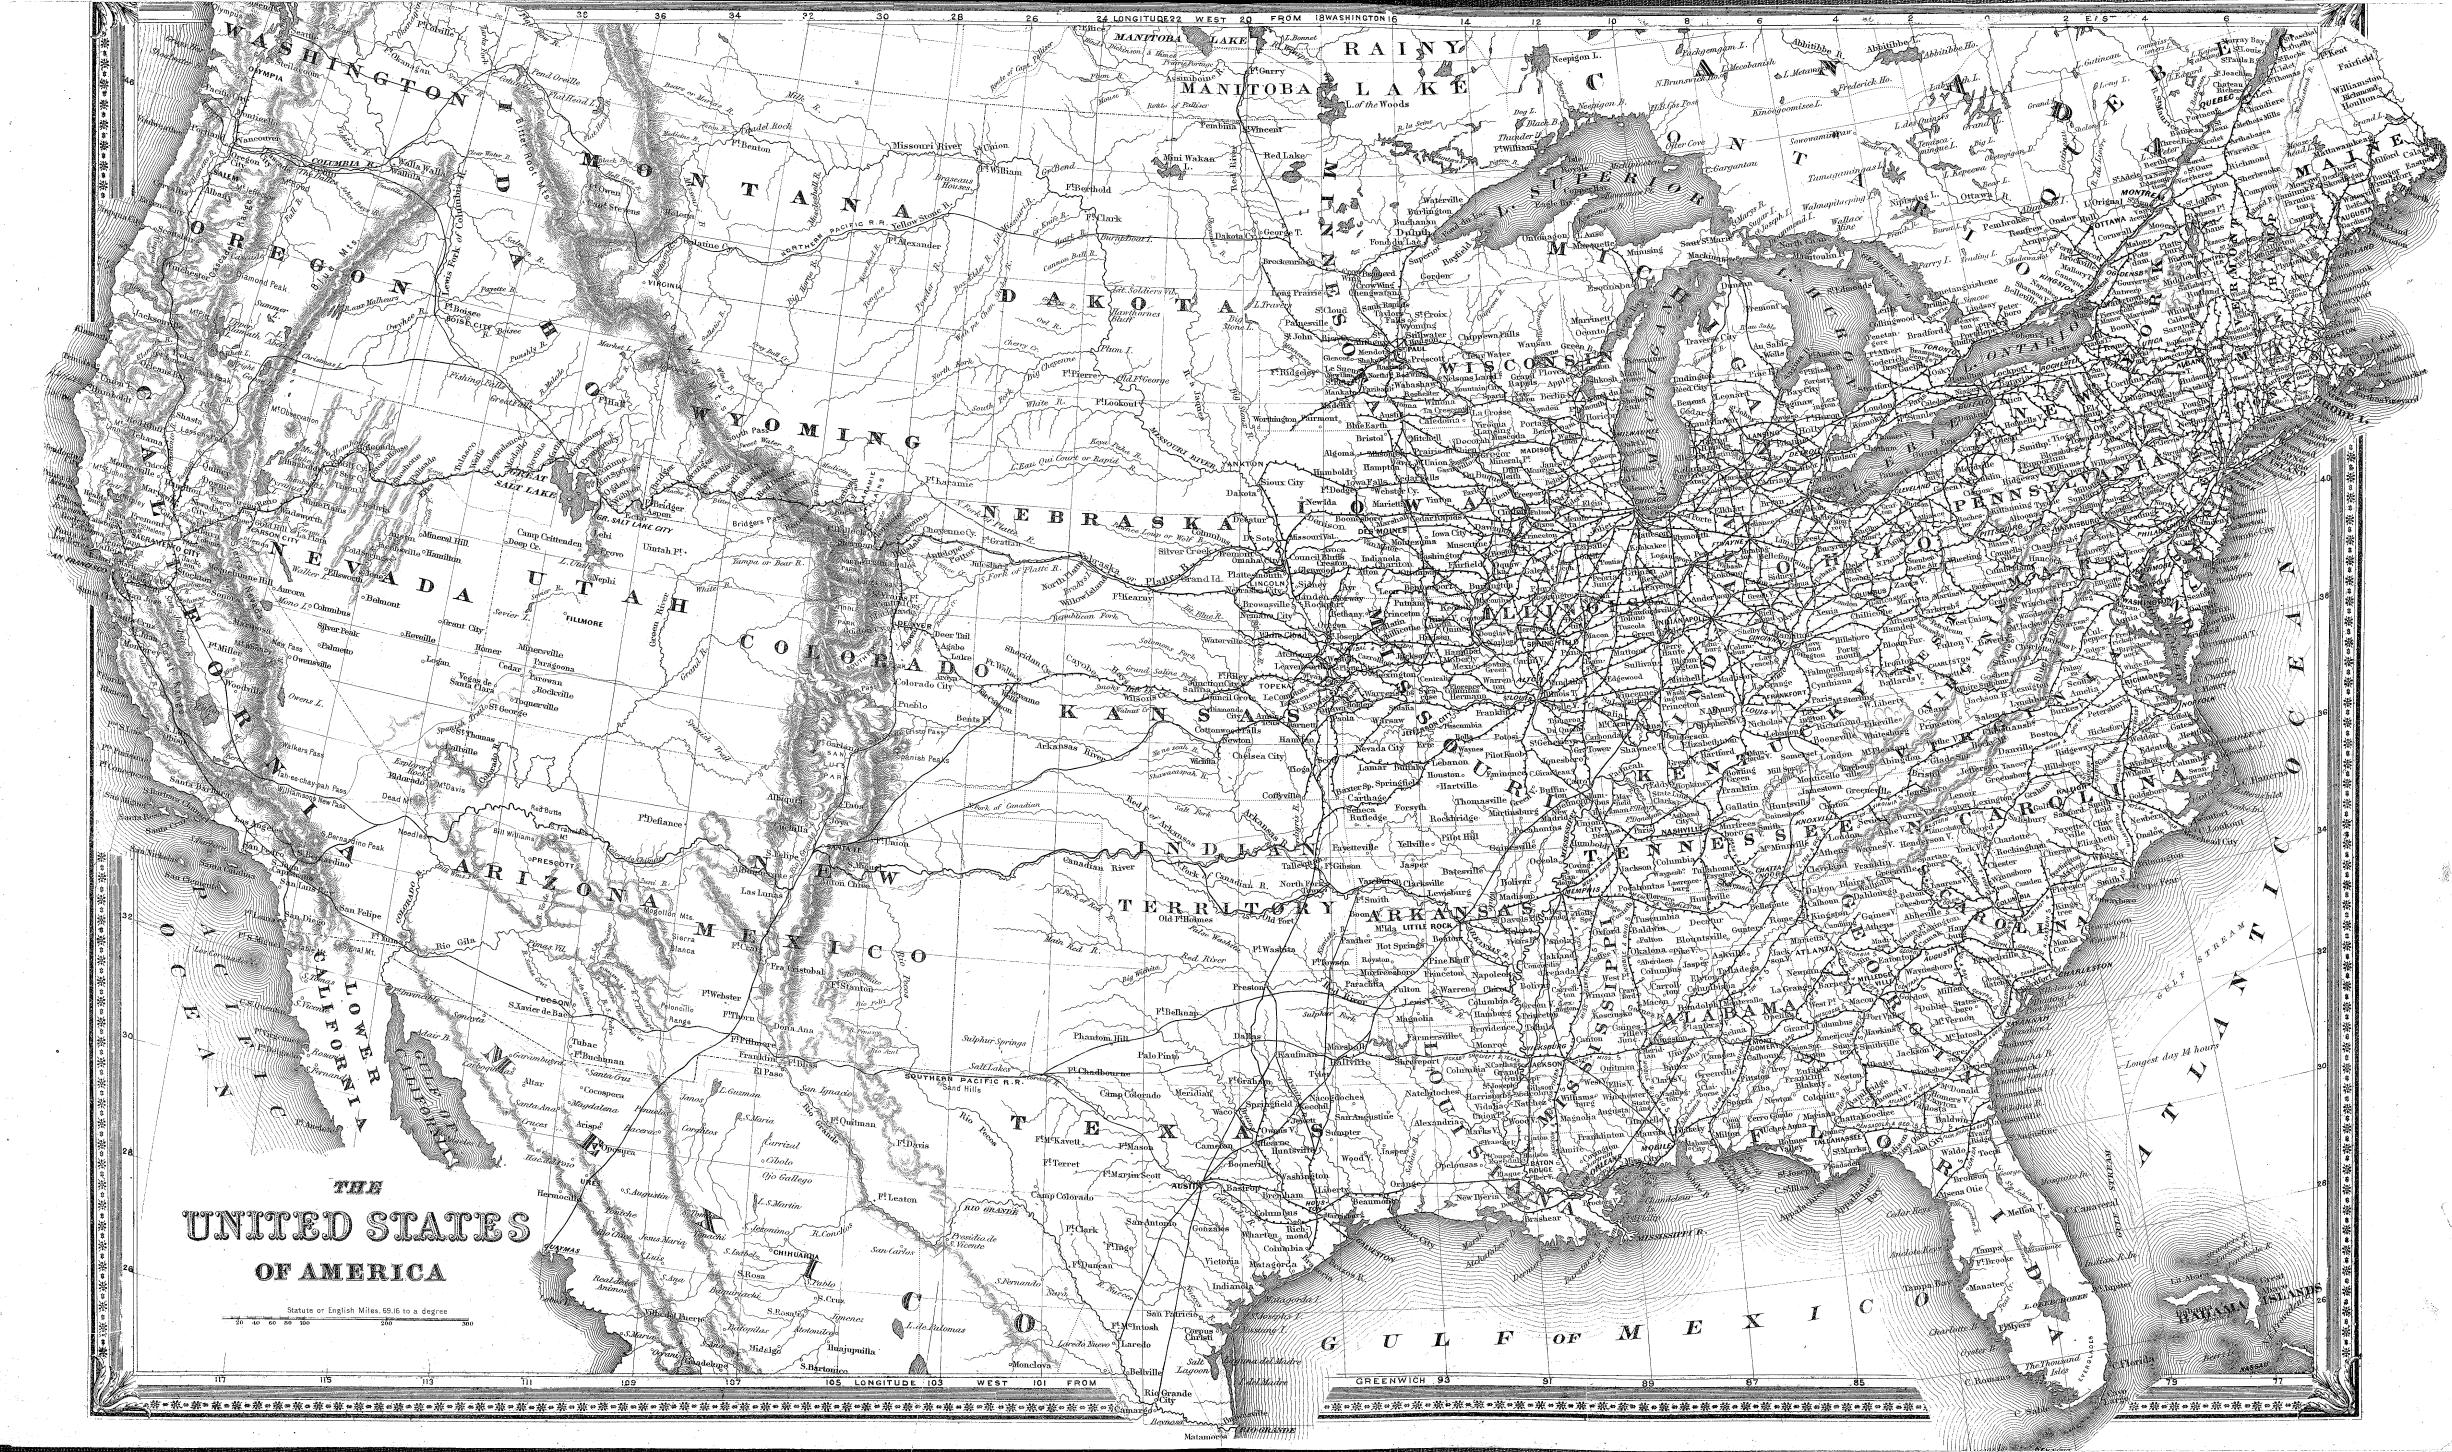

### UNITED STATES.

| ONLIED ST                              | AILS.                           |
|----------------------------------------|---------------------------------|
| CENSUS OF 1860 and                     | 1870.                           |
| STATES. 1870.                          | 1860.                           |
| Alabama 996,992                        | 964,296                         |
| Arkansas 483.157                       | 435,427                         |
| California 560,233                     | 380,016                         |
| Connecticut 537,454                    | 460,151                         |
| Delaware 125,015                       | 112,218                         |
| Florida 187,752                        | 140,439                         |
| Georgia1,195,338                       | 1,057,329                       |
| Illinois2,538,408                      | 1,711,753                       |
| Indiana1,673,943                       | 1,350,941                       |
| Iowa1,191,727                          | 674,948                         |
| Kansas                                 | 107,110                         |
| Kentucky1,321,011                      | 107,110<br>1,155,713<br>709,290 |
| Louisiana                              | 709,290                         |
| Maine                                  |                                 |
| Maryland 780,806                       | 687,034                         |
| Massachusetts1,457,351                 | 1,231,065                       |
| Michigan1,187,135<br>Minnesota 433,564 | 749,112                         |
| Minnesota                              | 172,022                         |
| Missouri1,719,978                      | 791,396 $1,182,317$             |
| Nebraska 119,696                       |                                 |
| Nevada                                 | 6,857                           |
| New Hampshire 318,300                  | 326,072                         |
| New Jersev 906 108                     | 672 031                         |
| New York4.374.703                      | 3,880,735                       |
| North Carolina1.071.135                | 992,667                         |
| Jhio2.663.392                          | <b>2</b> ,339,511               |
| Oregon                                 |                                 |
| Pennsylvania $3,519,601$               | 2,906,370                       |
| knode Island $217,356$                 |                                 |
| South Carolina 710,979                 | 703,812                         |
| l'ennessee1,257,495<br>l'exas805,000   | 1,109,847                       |
| Yermont       805,000         330,552  | 602,432                         |
| Virginia1,224,962                      | 315,116<br>1,596,079            |
| West Virginia 442,033                  | 1,000,010                       |
| Wisconsin1,055,165                     | 775,873                         |
| · · ·                                  |                                 |
| Total States38,092,482                 | 31,184,176                      |
| TERRITORIES, ETC                       | /                               |
| Arizona 9,658                          |                                 |
| Colorado 39,864                        |                                 |
| Oakota 14,181                          | 4,839                           |
| Dist. of Columbia. 131,706<br>daho     | 75,076                          |
| Idaho                                  |                                 |
| New Mexico 91,864                      |                                 |
| Itah 86,786                            | 40,295                          |
| Washington 23,925                      | 11,578                          |
| Wyoming 9,118                          | ,                               |
| Fotal Territories. 442,694             | 950 590                         |
| Total States 38,092,482                | 259,526<br><b>31</b> ,184,176   |
|                                        |                                 |
| Total U. States 38,535,176             | 31,443,702                      |
|                                        |                                 |