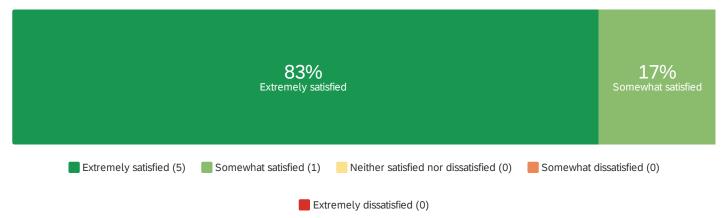

#### How satisfied are you with the time required to resolve this task?

How satisfied are you with the time required to resolve this task?