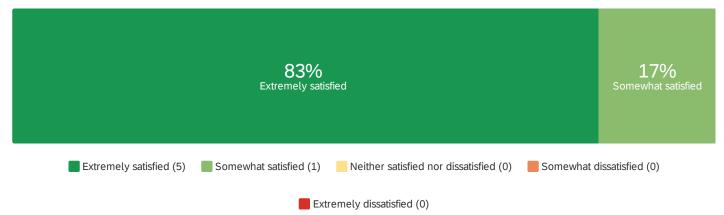

#### How satisfied are you with our knowledge about the topics required for this task?

How satisfied are you with our knowledge about the topics required for this task?

How satisfied are you with our professional behavior while working on this task?

How satisfied are you with our professional behavior while working on this task?