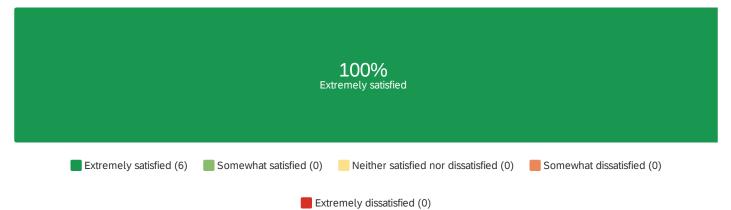

## Overall, how satisfied are you with the Community Relations support received for this

#### task?

Overall, how satisfied are you with the Community Relations support received?

|                        | 100%<br>Extremely satisfied                                                             |
|------------------------|-----------------------------------------------------------------------------------------|
| Extremely satisfied (6 | Somewhat satisfied (0) Neither satisfied nor dissatisfied (0) Somewhat dissatisfied (0) |
|                        | Extremely dissatisfied (0)                                                              |