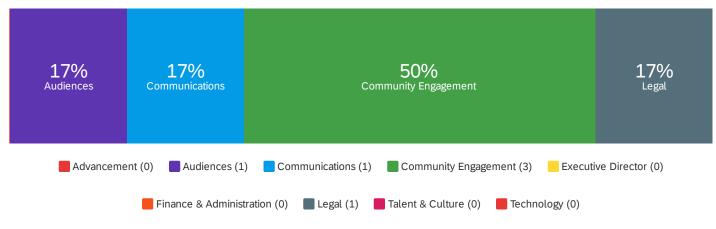

remely satisfied        | 6) Somewhat satisfied (0) | Neither satisfied nor dissatisfied (0) | Somewhat dissatisfied (0) |  |
| Extremely dissatisfied (0) |                           |                                        |                           |  |

#### How satisfied are you with the time required to resolve this task?

How satisfied are you with the time required to resolve this task?



#### How satisfied are you with our knowledge about the topics required for this task?

How satisfied are you with our knowledge about the topics required for this task?



How satisfied are you with our professional behavior while working on this task?

How satisfied are you with our professional behavior while working on this task?



## Support tasks surveyed

Satisfaction survey submissions



#### Task URL

| #                                 | Field                             | Choice<br>Count |
|-----------------------------------|-----------------------------------|-----------------|
| phabricator.wikimedia.org/T215454 | phabricator.wikimedia.org/T215454 | 16.67% <b>1</b> |
| phabricator.wikimedia.org/T233928 | phabricator.wikimedia.org/T233928 | 16.67% <b>1</b> |
| phabricator.wikimedia.org/T235696 | phabricator.wikimedia.org/T235696 | 16.67% <b>1</b> |
| phabricator.wikimedia.org/T236659 | phabricator.wikimedia.org/T236659 | 16.67% <b>1</b> |
| phabricator.wikimedia.org/T240302 | phabricator.wikimedia.org/T240302 | 16.67% <b>1</b> |
| phabricator.wikimedia.org/T243232 | phabricator.wikimedia.org/T243232 | 16.67% <b>1</b> |

6

Showing rows 1 - 7 of 7

**End of Report**