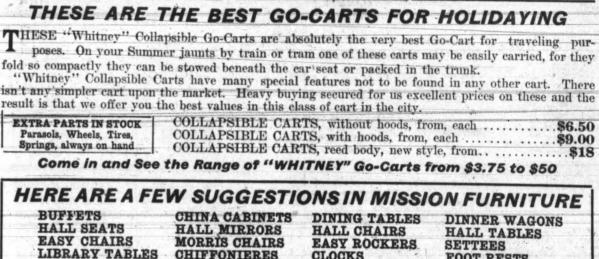

windows and enjoy the cool comfort of the home.



WINDOW SCREENS FROM 25c DOOR SCREENS FROM \$1.25

## WIRE NETTING SOLD BY YARD

If you want to make your own window screens-want to cover the whole window-or want to make your own screen doors, get some of this superior wire netting which we sell by the yard. Costs little and is far superior to the cotton nettings, cheaper, too, in the long run. Ours is closely woven and enameled green. Sold at, per yard-

25c and 3Cc

### **3 GIFT SUGGESTIONS IN LINEN** EMBROIDERED PILLOW CASES

### EMBROIDERED TEA CLOTHS

In embroidered linen tea cloths and sideboard covers we show some special values. Materials are the very finest and the work the best. A most ful gift to send any bride. Priced at \$2.50 and ......\$2.25

### EMBROIDERED LINEN SPREADS