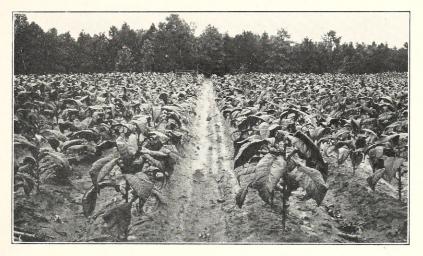

oniates has been found to be better than any of the individual sources. For supplying phosphoric acid, acid phosphate is the best source, basic slag and bone meal being found to be too slow acting for tobacco.

# SPECIAL POTASH TESTS

Muriate of potash has produced a better yield and value per acre than the sulphate; but when the larger quantities of potash are used the burning quality of the cured leaf is not nearly as good from the muriate as from the sulphate plats. There is a constant increase in yield and quality of the tobacco as the potash is increased; therefore, it seems advisable to use not less than 40 to 60 pounds of this constituent per acre, not more than 20 pounds of which shall be derived from muriate of potash. By the use of small amounts of muriate up to about 20 pounds



FERTILIZER PLATS AT THE TOBACCO STATION



of potash per acre, there does not seem to be enough chlorine present in the cured leaves of the tobacco to injure their burning qualities.

Different Sources of Potash with Dolomite and Calcite. The section of the field on which magnesium limestone has been applied has given best yield and quality with no occurrence of "sand-drown." On the other two series, "sand-drown" has occurred on all plats, except where sulphate of potash-magnesia was applied. The kainit plats have given a large yield of tobacco but the quality of leaf was poor.

Quantitative Magnesium Tests. It has developed from these experiments that comparatively small amounts of available magnesia present in the soil will prevent "sand-drown." The magnesia can be supplied either from