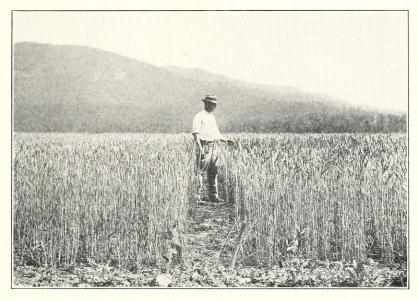

e Mountain station in 1919, to determine the relation of the amount of annual pruning to early bearing and productiveness.

Investigations have been conducted at the Mountain station since 1919 to determine the comparative value of the open head and the modified leader systems of training and to determine the comparative value of the low headed and high headed tree.

The orchard at the Mountain station was divided into blocks in which open head and modified leader systems of training have been followed and in which heavy, medium and light pruning has been practiced. Measurements of annual growth of each tree have been secured and recorded. Crop records have been secured.

The following table supplies information on the effect of different degrees of pruning on early bearing and on yield:



WHEAT VARIETY PLATS AT THE MOUNTAIN STATION



| EFFECT OF HEAVY, | MEDIUM AND LIGHT PRUNING IN RELATION TO |  |
|------------------|-----------------------------------------|--|
|                  | EARLY BEARING AND YIELD                 |  |

| The second |     | Heavy              | Pruned              | Medium             | Pruned              | Light Pruned       |                     |  |
|------------|-----|--------------------|---------------------|--------------------|---------------------|--------------------|---------------------|--|
| Variety    | Age | Number of<br>Trees | Yield<br>in bushels | Number of<br>Trees | Yield<br>in bushels | Number of<br>Trees | Yield<br>in bushels |  |
| Rome       | 8   | 11                 | .31                 | 8                  | .69