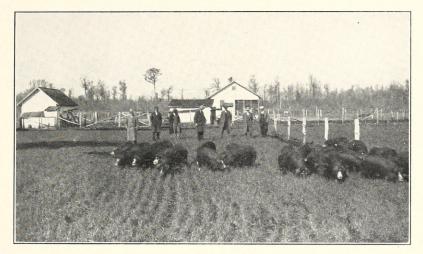

d laboratory for the farming interests of the large blackland area of Eastern North Carolina. The question of drainage has been provided and large areas have been cleared and brought into cultivation. Very little reliable information is available relative to the handling of this soil for best results and work of the Station is planned with the view of working out a safe agricultural program for the blackland farmers.

A total of twenty projects are now being conducted at this Station, dealing principally with hogs, beef cattle, pastures and fertilizer and lime studies with such crops as corn, soybeans, oats, and Irish potatoes.

# SWINE INVESTIGATIONS

This project has been very popular with the farmers of the section. Since the inauguration of the work six years ago, the hog industry of



WESTERN FARMERS LOOKING OVER THE HOG WORK AT THE BLACKLAND STATION



the blacklands has been growing each year, along with the increasing demands for information on feeding and care and management of the breeding herd.

The Station herd consists of fifteen pure bred Poland China sows and a boar. All pigs used for experimental purposes are raised on the farm. Also a number of registered pigs are sold each year to farmers of the section who are interested in pure bred hogs or the building up of grade herds.

Bulletin No. 259, published by the N. C. Agricultural Experiment Station on "Soybean Oil Meal for Fattening Pigs" gives the results of the main feeding tests at this Station. The following table gives the summary of four feeding trials:

|                               |