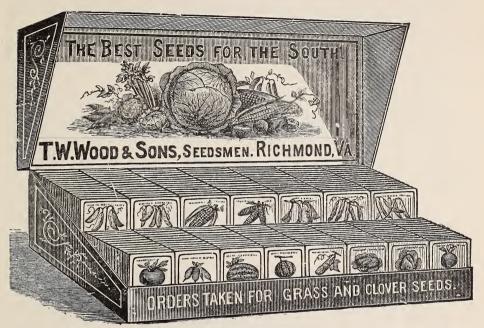

WOOD'S PACKET SEEDS IN DISPLAY CABINETS. For full particulars, see next page.

Terms of payment: June 1st, or one per cent. per month discount for cash if paid before that time.

## Wood's Packet Seeds in Display Cabinets.

ASSORTMENT No. 1.—Wholesale price, \$4.00; including cabinet, \$5.00.

Contains 200 large packets, well assorted, all to retail at 5c.; or, if you prefer, make up your own assortment.

ASSORTMENT No. 2.—Wholesale price, \$9.00; including cabinet, \$10.25.

Contains 500 large packets, either your selection or ours, as you prefer.

\$25.00

| Handsome display cabinet at cost,           |
|---------------------------------------------|
| Cost to merchant, including cabinet,\$10.25 |
| NET PROFIT ON \$10.25 INVESTMENT,\$16.00    |