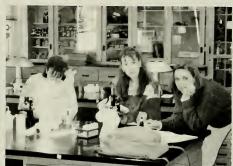

# Biology

From frogs to freezing points; from energy to earthworms; and from organs to oxygen. If these sound interesting, the Biology and Chemistry departments are the areas to explore. You can find your niche in a career in biology, chemistry, or physical science.

In the field of biology, you can check out the cells of your cheek or dissect and explore each system in a frog. In the more advanced classes, you can determine the genetic makeup of your family or learn the parts in detail of the human anatomy. The biology major enables students to prepare for studies in fields such as physi-

cal sciences and home economics as well as the area of biological sciences.

In the field of chemistry, students can learn the chemical structure of many compounds and the characteristics of energy. The advanced classes allow students to examine the study of Polymer or organic chemistry. The chemistry major prepares students for occupations in the chemical industry, teaching, dentistry, medicine, pharmacy, or veterinary science.

One chemistry student quickly prepares for a quiz before class.

### Chemistry

Sholly Debugh

Lab assistant Blair Jones assists two students in their biology experiment.

Senior Kimberly Weisenborn studies for a BioChemistry mid-term.

Shelly Robuck