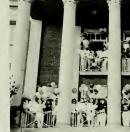

### The Tradition Continues

The tradition of Class Day dates back to the original Meredith College campus. This is a day in which Little Sisters from the Sophomore class honor their Big Sisters from the Senior class. Each year Class Day is held on the Saturday before Graduation Sunday. Several strict traditions must be followed. The Sophomores, dressed in white, march into the amphitheater in two lines, each carrying a chain of daisies. They hold the chains and sing while the Seniors enter. During the ceremony, the class historians highlight each year of the graduating class. At the end of the ceremony, the Sophomores carry the chains on the island and form the class numerals of their Big Sisters class. In addition to the classes wearing white, the Seniors of odd year classes wear black gloves on their left hands and give their little sisters wishbones, while even year classes wear no glove and give their little sisters sticks and stones to protect them from the Odd Spirits' bones. The Class Day exercises this year were held in the Elva Bryan McIver Amphitheater. Class Historians Elizabeth Stilwell, Amy Carter, Sloan Brawley, and Julie Hall relayed the years at Meredith to everyone. The Class of 1992 had its reunion serenade with their Big Sister Class of 1990. The Bathtub ring sang their last time together. The ceremony ended with Seniors dashing to grab their daisies.

Shally Qabuak

Above, Sophomores lead the daisy chain into the island to form a '92.

Above Right, Sophomores exit as Seniors line around the island.

Right, Seniors eagerly await to run for the daisies.

Below, Martha Inscore and Slo Brawley present Dr. Taylor wit special thank-you gift. Far Below, Sophomore Kath ine Jenkins participates in