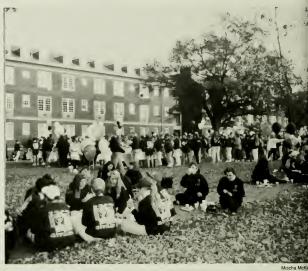

Below, Enjoying the sunshine, Meredith students sit on blankets during a picnic.

Liz Smit

Liz Smithman

Left, Liz Stilwill, Jane Braxton, Kelley Luihn, and Delean Thomason are dressed and ready to attend an event off campus.