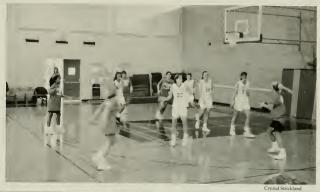

### Basketball

Right, The Meredith basketball team sets up defense against their opponent

ns up in defense as the opposing team takes a shot at the basket.

We made tremendous improvements overall, and this can only help us next vear.

-- Coach Hatchell