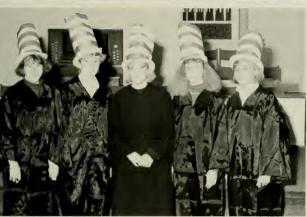

#### lice in Wonderland

#### Below, Dr. Gary Walton portra the White Knight.

### A Faculty and Administrative Production

Lewis Carroll's Alice in Wonderland was presented by the Meredith College Faculty and Administration on February 6, 1992 in Jones Auditorium. The play, first performed in 1924, is traditionally presented by the faculty once in every college generation. Dr. Jean Jackson directed the Centennial Year production. It consisted of a prologue, an introduction, Act I- A Wood in Wonderland, Entr' Act A, Entr' Act B, another introduction to Act 2-The Mad Hatter's Tea Party, Entr' Act C, Entr' Act D, Act 3-Trial of the Knave of Hearts, and finally an Epilogue. After the performance, students were invited to meet the cast and to have refreshments in the Bryan Rotunda of Johnson Hall. Beckie Hines and Kara Williams commented on the production. They stated, "It was fun to see the faculty kicked back and enjoying themselves with the students."