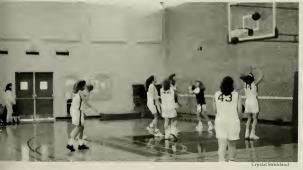

### Basketball

Right, The Meredith basketball team sets up defense against their opponent

ns up in defense as the opposing team takes a shot at the basket.

We made tremendous improvements overall, and this can only help us next vear.

-- Coach Hatchell