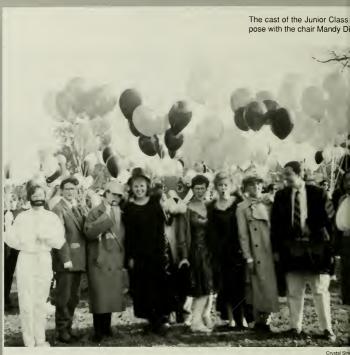

Junior class lines up for the parade, above.

Freshmen class designed their can art with the theme, "Proud to be an Angel."

Below, Cornhuskin' chair M Dill leads the Junior class i

18 Oak Leaves

Left, Seniors show their spirit.