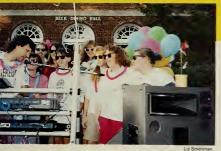

### awaiian LUAU Great fun for the Meredith Angels

Meredith Entertainment Association sponsored its annual Luau picnic Wednesday, October 9, 1991 from 4:30-6:00 pm in the courtyard. Entertainment was provided by Rick Kelley, a one-man show with electric keyboard and several props designed to encourage audience participation. Dinner was provided by ARA, and consisted of Hawaiian dishes such as terriyaki chicken, pork ribs, corn on the cob, a fruit table, and other luau-style treats.

Juniors Kate Walker and Joy Wilcher chaired the event. MEA's president Jacqui Date stated, "this year's Luau was the best yet!"

Les Smithman

Above, Listening to entertainer Rick Kelley, students perform a dance routine.

Right, Marion Grizzard and a fellow Meredith student try the Hawaiian punch.

Michelle Gleason cannot be she won the limbo contest.

Left, Entertainer Rick Kelley gets the Meredith students and RD Becky Bradshaw involved in singing "Under the Boardwalk."