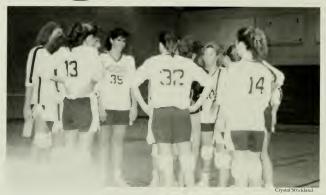

# Volleyball

Left: Team members take a break to platheir strategies.

Meredith's Volleyball Team combined hard work, dedication, and talent into a season full of improvements. Defense -- a key in volleyball -- especially improved, as well as hitting. As the season progressed, the team found a chemistry that worked both on and off the court. Team members were very supportive of one another and got along well, proving that fun and hard work can be a successful combination. Meredith can expect more good results from this young team.

BUIMIP!

SETTI

SPIKE!

Crystal Stricklar

Above: Players prepare to cover a hit by Tricia Sparks. Below: Team members "get down" to defense!

Crestal Strickle