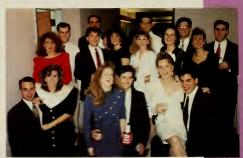

Above, Allison Walker, Jennifer SMith, Kimberly Murray, and Beth Chapman prepare to "get down".

Right, Jeaneen Logan looks around to check out the dance.

Below, Elaine hondros dano with her date.

Max Ward-Delm

26 Oak Leaves

Left, Susan Winstead smiles for the camera while her date grabs her hand to go dance.

Below, several Senior girls pose with their dates at the White Iris Ball.

Max Ward-Delmar

Above, a Meredith student and her date

Left, Meredith students and their dates dance the night away at the Civic Center.

drink some punch.

Student Life 27

Junior Kim Colston and her date enter the Civic Center.

Meredith students get together and enjoy the dance.