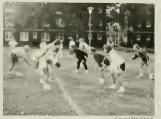

# Volleyball

Left: Team members take a break to platheir strategies.

Meredith's Volleyball Team combined hard work, dedication, and talent into a season full of improvements. Defense -- a key in volleyball -- especially improved, as well as hitting. As the season progressed, the team found a chemistry that worked both on and off the court. Team members were very supportive of one another and got along well, proving that fun and hard work can be a successful combination. Meredith can expect more good results from this young team.

BUIMIP!

SETTI

SPIKE!

Crystal Stricklar

Above: Players prepare to cover a hit by Tricia Sparks. Below: Team members "get down" to defense!

Crestal Strickle