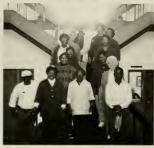

Making the Difference

Right, Macey Martin and Nancy Snyder in the Balloon Gallery.

Right, Kitty Pate cheerfully answers the Student Activities phone.

Shelly Robuck

Above, a Meredith student getting her mail from the Cate Center.