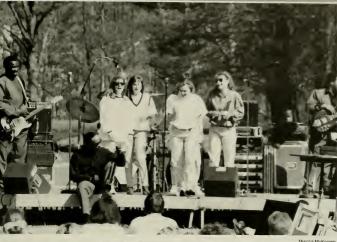

### awaiian LUAU Great fun for the Meredith Angels

Meredith Entertainment Association sponsored its annual Luau picnic Wednesday, October 9, 1991 from 4:30-6:00 pm in the courtyard. Entertainment was provided by Rick Kelley, a one-man show with electric keyboard and several props designed to encourage audience participation. Dinner was provided by ARA, and consisted of Hawaiian dishes such as terriyaki chicken, pork ribs, corn on the cob, a fruit table, and other luau-style treats.

Rick Kelley included several old motown favorites. He choreographed dance routines to "Wait 'til the Midnight Hour," "Under the Boardwalk," and more old favorites. The Limbo contest was also a hit, with Michelle Gleason proving to be the most flexible participant and winning a bouquet of balloons for being the last person still standing.

Juniors Kate Walker and Joy Wilcher chaired the event. MEA's president Jacqui Date stated, "this year's Luau was the best yet!"

Les Smithman

Above, Listening to entertainer Rick Kelley, students perform a dance routine.