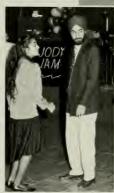

#### reshmen and Sophomores enjoy 'A Night Out to Sea'

On Friday, April 3rd, the Freshmen and Sophomore Semi-Formal was held at the Raleigh Civic Center from 9pm until 1am. The freshmen co-chairs Jill Tuttle and Missy Lefort worked hard to create "A Night Out to Sea." The theme was centered around a nautical atmoshpere. The colors were vellow, navy blue, red, white, and silver. The decorations consisted of a balloon arch which hung over the stage and balloons tied to the back of the chairs. Buoy devices made from styrofoam were placed around the room. Nets were placed across the tables. The food tables were lined with blue and yellow ribbons with flags on top. A cardboard stand up of the Little Mermaid and the Prince with the faces cut out, allowed students to pose as the characters. The music was provided by the DJ Jody Jam Show. Huggers were given to the students as souvenirs. Jill Tuttle felt, "Everyone had a good time."

Below Right, Katherine Brooks and her date check out the VJ Jody Jam.

Left, Kathy White and her date taste the punch.

Below, Enjoying the music. Sonia Singh dances with her date.

Max Ward-Delmar

Far Left, Glad to be at the dance together, Jennifer Nunn and her date check out the VJ.