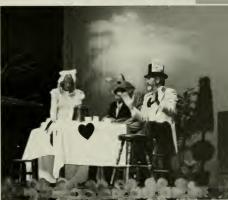

### A Faculty and Administrative Production

Lewis Carroll's Alice in Wonderland was presented by the Meredith College Faculty and Administration on February 6, 1992 in Jones Auditorium. The play, first performed in 1924, is traditionally presented by the faculty once in every college generation. Dr. Jean Jackson directed the Centennial Year production. It consisted of a prologue, an introduction, Act I- A Wood in Wonderland, Entr' Act A, Entr' Act B, another introduction to Act 2-The Mad Hatter's Tea Party, Entr' Act C, Entr' Act D, Act 3-Trial of the Knave of Hearts, and finally an Epilogue. After the performance, students were invited to meet the cast and to have refreshments in the Bryan Rotunda of Johnson Hall. Beckie Hines and Kara Williams commented on the production. They stated, "It was fun to see the faculty kicked back and enjoying themselves with the students."

Conductivity

Left, Trial of the Knave of Hearts.

Below Left, Dr. Jim Johnson and Dr. Dorothy Preston pose for the camera.

Below, The Mad Hatter's Tea Party.

Mischa McKeown

Far Left, Dr. Rhonda Zingraff and Dr. Mary Thomas are excited about their costumes.