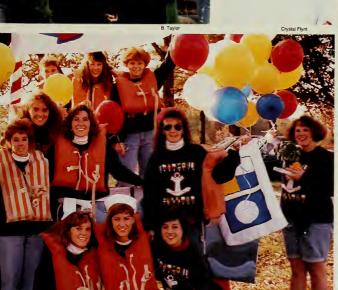

#### lockbuster of the Century A Meredith Tradition

Cornhuskin' week began November 3rd with a Big Sis/Little Sis bonfire and lasted until the big night November 7th. During the week, there was a waterfight in the courtvard, there were many hall raids early in the morning and late at night, and there were many spirit chants being yelled around campus. Many students became involved in these activities and supported their class during the competition.

The Freshmen's theme was "The Few, The Proud. The Meredith Angels". The Sophomore's theme was "When the Clock Strikes Twelve". The Juniors theme was "It's A Mystery". The Seniors theme was "Oh, the Places We'll Go" taken from Dr. Suess.

The final results of Cornhuskin' were: script - J 1st, Se and So 2nd, F 3rd parade costumes - So 1st, J 2nd, Se 3rd, F 4th hog calling - Se 1st, So 2nd, J 3rd, F disqualified tall tale - Se 1st, J 2nd, So 3rd, F disqualified class song - J 1st, Se 2nd, So 3rd, F 4th Cornhuskin' - F 1st, Se 2nd, J 3rd, So 4th apple bobbing - J 1st, Se 2nd, F 3rd, So disqualified academic attendance - So 1st, J 2nd, Se 3rd, F 4th participation - J and Se 1st, So 2nd, F 3rd sweatshirt - Se 1st, So 2nd, J 3rd, F 4th TOTAL - Seniors 1st, Juniors 2nd, Sophomores 3rd, and