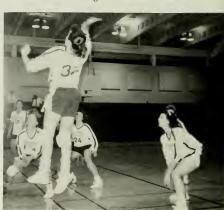

### Basketball

Right, The Meredith basketball team sets up defense against their opponent

ns up in defense as the opposing team takes a shot at the basket.

We made tremendous improvements overall, and this can only help us next vear.

-- Coach Hatchell