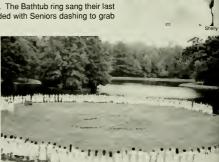

### The Tradition Continues

The tradition of Class Day dates back to the original Meredith College campus. This is a day in which Little Sisters from the Sophomore class honor their Big Sisters from the Senior class. Each year Class Day is held on the Saturday before Graduation Sunday. Several strict traditions must be followed. The Sophomores, dressed in white, march into the amphitheater in two lines, each carrying a chain of daisies. They hold the chains and sing while the Seniors enter. During the ceremony, the class historians highlight each year of the graduating class. At the end of the ceremony, the Sophomores carry the chains on the island and form the class numerals of their Big Sisters class. In addition to the classes wearing white, the Seniors of odd year classes wear black gloves on their left hands and give their little sisters wishbones, while even year classes wear no glove and give their little sisters sticks and stones to protect them from the Odd Spirits' bones. The Class Day exercises this year were held in the Elva Bryan McIver Amphitheater. Class Historians Elizabeth Stilwell, Amy Carter, Sloan Brawley, and Julie Hall relayed the years at Meredith to everyone. The Class of 1992 had its reunion serenade with their Big Sister Class of 1990. The Bathtub ring sang their last time together. The ceremony ended with Seniors dashing to grab their daisies.

Shally Qabuak

Above, Sophomores lead the daisy chain into the island to form a '92.

Above Right, Sophomores exit as Seniors line around the island.

Right, Seniors eagerly await to run for the daisies.

Below, Martha Inscore and Slo Brawley present Dr. Taylor wit special thank-you gift. Far Below, Sophomore Kath ine Jenkins participates in

Shelly P

TE-

Left Seniors at Class Day activities.

Below, Seniors dash for the daisies.

helly Robuck

Shelly Robuck

Far Left, Sophomores slowly lead the daisy chain.

Left, Big and Little Sisters Shelly Robuck and Amy Clark gather after the ceremony.