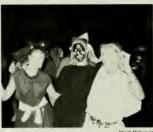

Right, Angela Purdy and her family enjoy their short family reunion.

Left, Christa Bucks and her Meredith friends are dressed in costumes for the Halloween Mixer.

Below, Dressed up in costumes, Meredith students dance to the music.