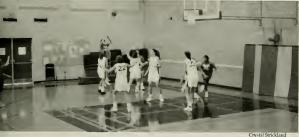

### Basketball

Right, The Meredith basketball team sets up defense against their opponent

ns up in defense as the opposing team takes a shot at the basket.

We made tremendous improvements overall, and this can only help us next vear.

-- Coach Hatchell