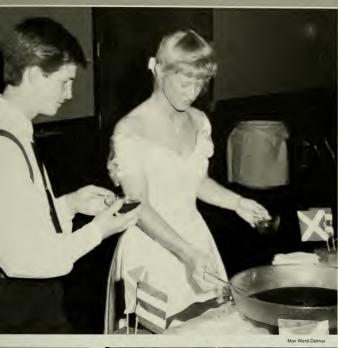

## inter Semi-Formal becomes The White Iris Ball.

The Meredith Entertainment Association decided to begin another Meredith tradition. The annual winter semi-formal, which is sponsored by MEA, will no longer have varying themes. The co-chairs Sheri Neal and Sherrie Lane devised surveys which contained ideas for the dance. One important idea was to create a name for the dance which would continue and become a tradition. The survey suggested using the flower of Meredith College. The surveys were distibuted to the students. After calculating the results, the dance became The White Iris Ball. The dance was held November 15 at the Raleigh Civic Center. Tickets were sold along with t-shirts the week before. The t-shirts had a fish bowl on the back saying, "We're just two lost souls swimming in a fish bowl, year after year," taken from Pink Floyd. The table decorations also had fish bowls as the center pieces. The colors, emerald green and rose pink, were displayed throughout the room with the use of balloons. The DJ was from Sounds Unlimited. Sheri Neal stated, "the dance was more collegiate, not like a prom,"

Above, Allison Walker, Jennifer SMith, Kimberly Murray, and Beth Chapman prepare to "get down".

Right, Jeaneen Logan looks around to check out the dance.

Below, Elaine hondros dano with her date.

Max Ward-Delm