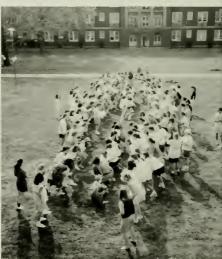

#### lockbuster of the Century A Meredith Tradition

Cornhuskin' week began November 3rd with a Big Sis/Little Sis bonfire and lasted until the big night November 7th. During the week, there was a waterfight in the courtvard, there were many hall raids early in the morning and late at night, and there were many spirit chants being yelled around campus. Many students became involved in these activities and supported their class during the competition.

The final results of Cornhuskin' were: script - J 1st, Se and So 2nd, F 3rd parade costumes - So 1st, J 2nd, Se 3rd, F 4th hog calling - Se 1st, So 2nd, J 3rd, F disqualified tall tale - Se 1st, J 2nd, So 3rd, F disqualified class song - J 1st, Se 2nd, So 3rd, F 4th Cornhuskin' - F 1st, Se 2nd, J 3rd, So 4th apple bobbing - J 1st, Se 2nd, F 3rd, So disqualified academic attendance - So 1st, J 2nd, Se 3rd, F 4th participation - J and Se 1st, So 2nd, F 3rd sweatshirt - Se 1st, So 2nd, J 3rd, F 4th TOTAL - Seniors 1st, Juniors 2nd, Sophomores 3rd, and