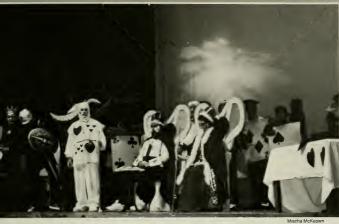

### A Faculty and Administrative Production

Lewis Carroll's Alice in Wonderland was presented by the Meredith College Faculty and Administration on February 6, 1992 in Jones Auditorium. The play, first performed in 1924, is traditionally presented by the faculty once in every college generation. Dr. Jean Jackson directed the Centennial Year production. It consisted of a prologue, an introduction, Act I- A Wood in Wonderland, Entr' Act A, Entr' Act B, another introduction to Act 2-The Mad Hatter's Tea Party, Entr' Act C, Entr' Act D, Act 3-Trial of the Knave of Hearts, and finally an Epilogue. After the performance, students were invited to meet the cast and to have refreshments in the Bryan Rotunda of Johnson Hall. Beckie Hines and Kara Williams commented on the production. They stated, "It was fun to see the faculty kicked back and enjoying themselves with the students."

Conductivity

Left, Trial of the Knave of Hearts.

Below Left, Dr. Jim Johnson and Dr. Dorothy Preston pose for the camera.

Below, The Mad Hatter's Tea Party.

Mischa McKeown

Far Left, Dr. Rhonda Zingraff and Dr. Mary Thomas are excited about their costumes.