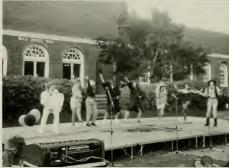

### awaiian LUAU Great fun for the Meredith Angels

Meredith Entertainment Association sponsored its annual Luau picnic Wednesday, October 9, 1991 from 4:30-6:00 pm in the courtyard. Entertainment was provided by Rick Kelley, a one-man show with electric keyboard and several props designed to encourage audience participation. Dinner was provided by ARA, and consisted of Hawaiian dishes such as terriyaki chicken, pork ribs, corn on the cob, a fruit table, and other luau-style treats.

Rick Kelley included several old motown favorites. He choreographed dance routines to "Wait 'til the Midnight Hour," "Under the Boardwalk," and more old favorites. The Limbo contest was also a hit, with Michelle Gleason proving to be the most flexible participant and winning a bouquet of balloons for being the last person still standing.

Juniors Kate Walker and Joy Wilcher chaired the event. MEA's president Jacqui Date stated, "this year's Luau was the best yet!"

Les Smithman

Above, Listening to entertainer Rick Kelley, students perform a dance routine.