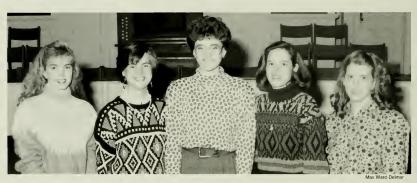

## inter Semi-Formal becomes The White Iris Ball.

The Meredith Entertainment Association decided to begin another Meredith tradition. The annual winter semi-formal, which is sponsored by MEA, will no longer have varying themes. The co-chairs Sheri Neal and Sherrie Lane devised surveys which contained ideas for the dance. One important idea was to create a name for the dance which would continue and become a tradition. The survey suggested using the flower of Meredith College. The surveys were distibuted to the students. After calculating the results, the dance became The White Iris Ball. The dance was held November 15 at the Raleigh Civic Center. Tickets were sold along with t-shirts the week before. The t-shirts had a fish bowl on the back saying, "We're just two lost souls swimming in a fish bowl, year after year," taken from Pink Floyd. The table decorations also had fish bowls as the center pieces. The colors, emerald green and rose pink, were displayed throughout the room with the use of balloons. The DJ was from Sounds Unlimited. Sheri Neal stated, "the dance was more collegiate, not like a prom,"

Above, Allison Walker, Jennifer SMith, Kimberly Murray, and Beth Chapman prepare to "get down".

Right, Jeaneen Logan looks around to check out the dance.

Below, Elaine hondros dano with her date.

Max Ward-Delm