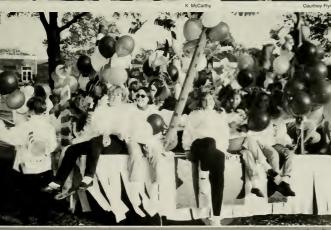

Junior class lines up for the parade, above.

Freshmen class designed their can art with the theme, "Proud to be an Angel."

Below, Cornhuskin' chair M Dill leads the Junior class i

18 Oak Leaves

Left, Seniors show their spirit.

Below left, Dawn Fleming, Nair Jaen Chi, Lauren Gardiner, and Brandon Noel are ready to cheer the Sophomore class on.

Below, Jennifer Howell strongly supports the Senior class.

Below, a Meredith student prepares for the water fight.

Mischa McKeown

The Senior class goes all out for the parade.

Liz Smithman

The Sophomore Class designed Ready for the water fight, Lauren the Meredith embiem in the can Gardiner has a bucket and has art competition.