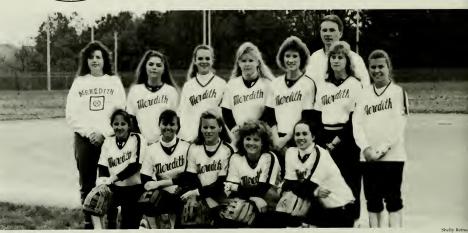

### Softball

sack row (l to r): Amy Adams, Misty Rinehart, Heather Barnes, Kim Melvin, Wendy Lawrence, Head Coach Carl Hatchell, Carla Boyette, Laura Watts Front row (1 to r): Pam Lassiter, Stephanie Hopkins, Amy Davidson, Kristen Stinson, Jenny Stoneham. Not pictured: Asst. Coach Jack Huber.