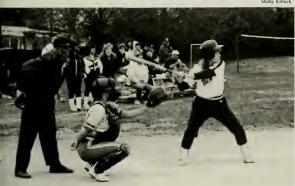

### Softball

sack row (l to r): Amy Adams, Misty Rinehart, Heather Barnes, Kim Melvin, Wendy Lawrence, Head Coach Carl Hatchell, Carla Boyette, Laura Watts Front row (1 to r): Pam Lassiter, Stephanie Hopkins, Amy Davidson, Kristen Stinson, Jenny Stoneham. Not pictured: Asst. Coach Jack Huber.

Facing page bottom left: Carla Boyette sends her teammate home. Facing page bottom middle: A Meredith player watches the third base coach for a signal. Facing page bottom right: Heather Barnes waits on the pitch.

Below: Amy Davidson prepares to steal home. Bottom: A Meredith player awaits the first pitch.

Above: Team members prepare for their turn at bat while Coach Hatchell and fans watch.

Every afternoon the Meredith softball team could be found practicing the fundamentals of their game. The practice paid off, and the team showed improvement throughout the course of the season. Team spirit was high and was a key factor in the team's victories. Softball fans will agree that this team is definitely a hit!