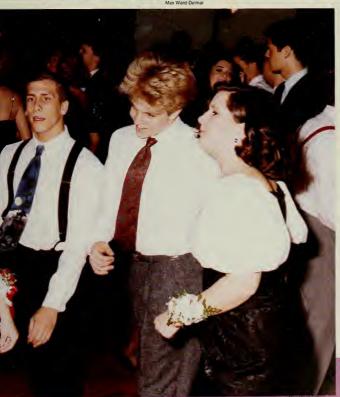

#### reshmen and Sophomores enjoy 'A Night Out to Sea'

On Friday, April 3rd, the Freshmen and Sophomore Semi-Formal was held at the Raleigh Civic Center from 9pm until 1am. The freshmen co-chairs Jill Tuttle and Missy Lefort worked hard to create "A Night Out to Sea." The theme was centered around a nautical atmoshpere. The colors were vellow, navy blue, red, white, and silver. The decorations consisted of a balloon arch which hung over the stage and balloons tied to the back of the chairs. Buoy devices made from styrofoam were placed around the room. Nets were placed across the tables. The food tables were lined with blue and yellow ribbons with flags on top. A cardboard stand up of the Little Mermaid and the Prince with the faces cut out, allowed students to pose as the characters. The music was provided by the DJ Jody Jam Show. Huggers were given to the students as souvenirs. Jill Tuttle felt, "Everyone had a good time."

Jill Lyons takes a break with her date.

Above Right, April Honeycutt and her date share a special moment.

Right, Meredith students enjoy a slow dance.

Below, Dancing their shoes off, Meredith students perform a line dance.