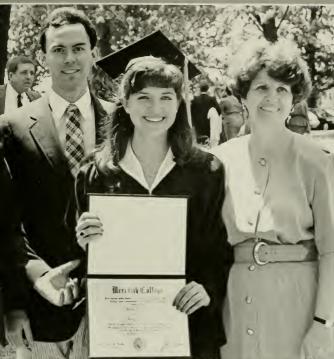

#### raduation: The Class of 1992

The Commencement Exercises for the Class of 1992 were held on Sunday, May 10, 1992 at 10:00am in the Elva Bryan McIver Amphitheater. The ceremony began with President Weems extending a welcome to everyone. Scripture was read by Carolyn Covington Robinson ('50). The graduation address was given by The Honorable Martha S. Wood, A.B., Mayor of Winston-Salem, N.C. Her topic was, "What in the World Am I Doing Here?" Dr. Allen Burris presented the graduates while President Weems presented the diplomas and Margaret Weatherspoon Parker ('38) presented the Bibles. Bachelors of Science, Music, Art degrees were given out along with Master Degrees in Business Administration and Music.

Above, The Honorable Martha S. Wood, Mayor of Winston-Salem gives the graduation address

Right, Kristy Arey started early putting the daisy chain together.

Left, Proud parents and friends stand beside Kristie Ann Morgan as she diplays her certificate.