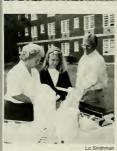

Below right, Senior Jacqui Dato enjoys Parent's Weekend with her mother and father.

Below, Jenny Schronce and her family enjoy the barbeque.

Above Right, Tricia Sumner talks to Dawn Wilson and her parents.