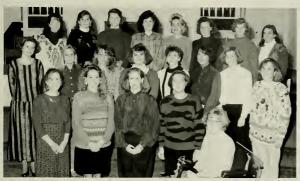

The Student Government Association promotes, "in cooperation with the administration, the general welfare of the student body." SGA works to encour-

Meredith Christian Association: Amy Wagner, Andrea Ramsey, Amy Shepard, Cornelia Singletary, Amy Lee, Jamie Woodruff, Allison Dettart. Second row: Gilda Boyd, Melanie Horne, Patricia Sykes, Judy Ellis, Kathryn Horne, Christi Mull, Denise Farmer, Donna Woodruff. Third row: Jennifer Pittman, Allison Holloman, Ruth Kellam, Sam Caruthers, Jennifer Smith, Denise Jacobs, Sara Raynor, Camille Hatch.