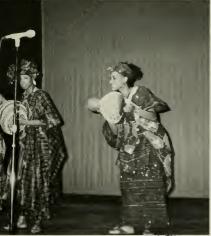

### awaiian LUAU Great fun for the Meredith Angels

Meredith Entertainment Association sponsored its annual Luau picnic Wednesday, October 9, 1991 from 4:30-6:00 pm in the courtyard. Entertainment was provided by Rick Kelley, a one-man show with electric keyboard and several props designed to encourage audience participation. Dinner was provided by ARA, and consisted of Hawaiian dishes such as terriyaki chicken, pork ribs, corn on the cob, a fruit table, and other luau-style treats.

Rick Kelley included several old motown favorites. He choreographed dance routines to "Wait 'til the Midnight Hour," "Under the Boardwalk," and more old favorites. The Limbo contest was also a hit, with Michelle Gleason proving to be the most flexible participant and winning a bouquet of balloons for being the last person still standing.

Juniors Kate Walker and Joy Wilcher chaired the event. MEA's president Jacqui Date stated, "this year's Luau was the best yet!"

Les Smithman

Above, Listening to entertainer Rick Kelley, students perform a dance routine.