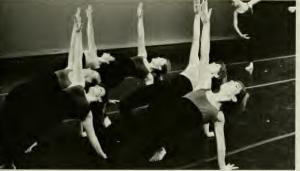

#### Dance

Senior Kathy Kaiser does a dance piece using only a stool as a prop.

o and above: members of modern dance perform a piece in their spring dance formance in Jones auditorium.

Meredith Dance was very active this year. Throughout their several performances, the dancers used their talents to express their emotions. Anyone who watched their performances felt their enthusiasm and love for dance. Their successes were highlighted this year by their participation in the National Gala -- a remarkable accomplishment of which Meredith College is proud.

Far left and left: Two dance pieces performed using movements to bring out emotions.