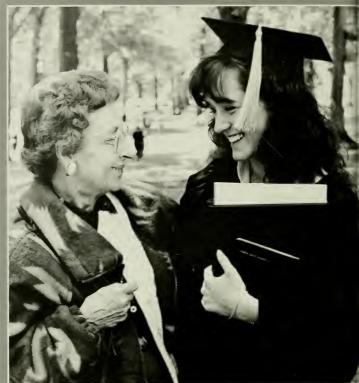

#### raduation: The Class of 1992

The Commencement Exercises for the Class of 1992 were held on Sunday, May 10, 1992 at 10:00am in the Elva Bryan McIver Amphitheater. The ceremony began with President Weems extending a welcome to everyone. Scripture was read by Carolyn Covington Robinson ('50). The graduation address was given by The Honorable Martha S. Wood, A.B., Mayor of Winston-Salem, N.C. Her topic was, "What in the World Am I Doing Here?" Dr. Allen Burris presented the graduates while President Weems presented the diplomas and Margaret Weatherspoon Parker ('38) presented the Bibles. Bachelors of Science, Music, Art degrees were given out along with Master Degrees in Business Administration and Music.

Above, The Honorable Martha S. Wood, Mayor of Winston-Salem gives the graduation address

Right, Kristy Arey started early putting the daisy chain together.

Left, Proud parents and friends stand beside Kristie Ann Morgan as she diplays her certificate.

Far Left, This senior is thinking seriously about her future after receiving her diploma.

Below, Anna Underwood appears happy about her future as she goes through the Commencement exercises.

Steve Wilson

Shelly Robuck

Above, Gwen Rogers receives congradulations from relatives after the ceremony.

Right, Seniors wait in line to receive their diplomas.

62 Oak Leaves

Far Left, Shelly Asque accepts congradulations from love ones.

Left, This senior seems happy to have completed her college career.

Left, Martha Inscore gives the thumbs up signal after receiving her diploma.

Above, Seniors stop to have their picture taken before the ceremony.