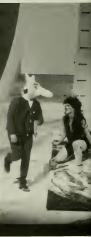

#### Below, Dr. Gary Walton portra the White Knight.

### A Faculty and Administrative Production

Lewis Carroll's Alice in Wonderland was presented by the Meredith College Faculty and Administration on February 6, 1992 in Jones Auditorium. The play, first performed in 1924, is traditionally presented by the faculty once in every college generation. Dr. Jean Jackson directed the Centennial Year production. It consisted of a prologue, an introduction, Act I- A Wood in Wonderland, Entr' Act A, Entr' Act B, another introduction to Act 2-The Mad Hatter's Tea Party, Entr' Act C, Entr' Act D, Act 3-Trial of the Knave of Hearts, and finally an Epilogue. After the performance, students were invited to meet the cast and to have refreshments in the Bryan Rotunda of Johnson Hall. Beckie Hines and Kara Williams commented on the production. They stated, "It was fun to see the faculty kicked back and enjoying themselves with the students."

Far Above, Dr. Jean Jackson directed the production.

Above, Dr. Sandra Thomas plays the character Alice.

Above Right, Ms. Nan Miller and Dr. Bernard Cochran shag dance on stage.

Right, Faculty and administration show off their costumes