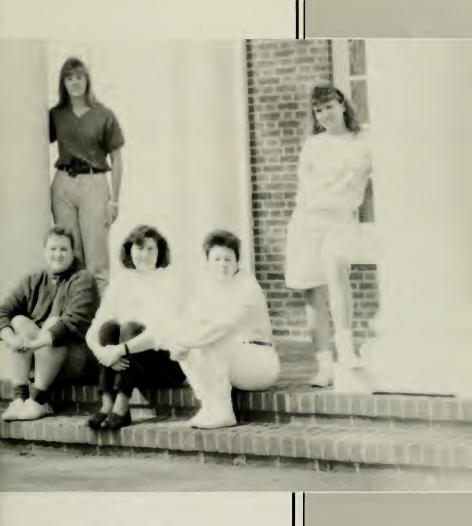

All dressed up at the Freshmen Banquet, Meredith students smile for the camera.(above)

While her mother admires the school furniture, Laura Vaughn wonders where to put all her clothes. (right)

A Meredith student unpacks. (far right)

Angela Grady and other Meredith students participate in games during orientation week. (left)

Tina Sylvester, Michelle Pye, and Suzanne Averette enjoy a picnic in the courtyard. (above)

Posing for the camera, Lynn Langdon and Kim Marsh prepare to attend the banquet.(left)