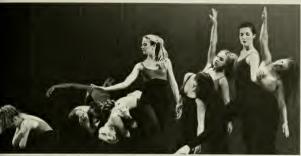

#### Dance

Senior Kathy Kaiser does a dance piece using only a stool as a prop.

o and above: members of modern dance perform a piece in their spring dance formance in Jones auditorium.

Meredith Dance was very active this year. Throughout their several performances, the dancers used their talents to express their emotions. Anyone who watched their performances felt their enthusiasm and love for dance. Their successes were highlighted this year by their participation in the National Gala -- a remarkable accomplishment of which Meredith College is proud.

Far left and left: Two dance pieces performed using movements to bring out emotions.