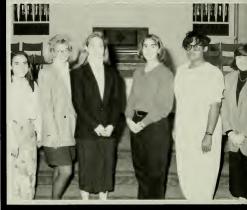

Association of Black Awareness: Vicky Hill- Pres., Amanda Green, Angel A Shannon Batts, April Chappelle. Second row: Rue Lee, Karen Nipper, Neasha Bry Rhonda Smith, Dominique Smith, Amethia Clay.

Association of Meredith Commuters: Lauri Page, Alecia Baucum, Kellie Fra Kimberly Howerton- Pres., Hala Ashoo, Amy Anderson, Tiahna Krabacher, Ly Warren