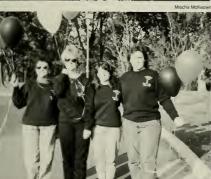

Making the Difference

Right, Kyndal Dickinson and Danielle Swarat enjoying their spring break down in Key West, Fl.

Above, Cindy Kirkland, Vanessa Pardue, another senior friend, and Mischa McKeown join in on the Cornhuskin' fun.