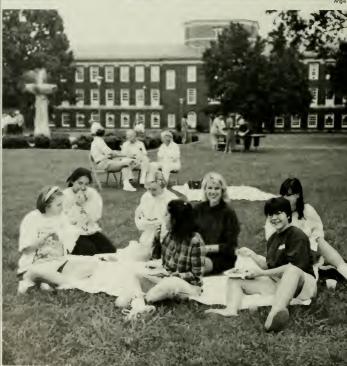

Below, Enjoying the sunshine, Meredith students sit on blankets during a picnic.

Liz Smit

Liz Smithman

Left, Liz Stilwill, Jane Braxton, Kelley Luihn, and Delean Thomason are dressed and ready to attend an event off campus.