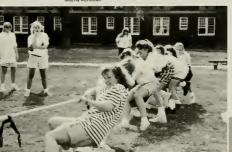

#### un and Games Laff-a-Lympics

STUNT, sponsored by MRA, was held April 9th from 4pm until 6pm in the courtyard. Stephanie Hubbard and Tamera Seamone organized the event. Each class established co-chairs: the freshmen were Hollace Dowdy and Jennifer Hatcher, the Sophomores were Angel Duncan and Gillian Pike, the Juniors were Kate Wilson and Beth Ann Fleshman, and the Seniors were Sheri Neal and Lynette Winstead. Students participated in a three legged race, a halo chase, a waterballoon toss, tugof-war, flower power, volleyball, lip synch, and a sponge toss. The Seniors ended up playing the faculty in the final volleyball tournament, and the faculty pulled through with a victory. The RD's, who were the judges for the lip synch contest, voted Juniors first, then Sophomores, Seniors, and Freshmen. Dean Burris, Dean Sizemore, President Weems, and Dan Shattuck allowed students to toss wet sponges at them. The overall winners were the Seniors and Sophomores, the Juniors placed second, and the Freshmen placed third.

Above, Melissa McDowell carries around the Senior class doll.

Right, The classes fight in a tugof-war.

Liz Smithman

Liz Smrthman

Miccha McKoou

Mischa McKeow

halo chase. Below, The Senior class lip synchs to the Village People.

Crystal Strickland

Amy Alderma

Kathryn Steed

Above Left, Ashley Blanton with friend. Above, The Junior class lip synched to Gilligan's Island. Far Left, Juniors cheer for tearmates. Left, Kristin Stimson struggles along with her classmates in the tug-of-war.