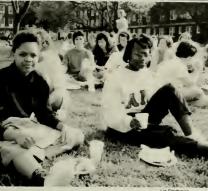

Below, Enjoying the sunshine, Meredith students sit on blankets during a picnic.

Liz Smit

Liz Smithman

Left, Liz Stilwill, Jane Braxton, Kelley Luihn, and Delean Thomason are dressed and ready to attend an event off campus.