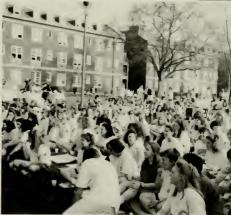

#### lockbuster of the Century A Meredith Tradition

Cornhuskin' week began November 3rd with a Big Sis/Little Sis bonfire and lasted until the big night November 7th. During the week, there was a waterfight in the courtvard, there were many hall raids early in the morning and late at night, and there were many spirit chants being yelled around campus. Many students became involved in these activities and supported their class during the competition.