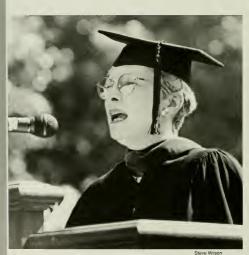

### accalaureate

"Deciding for the Best"

Wednesday, April 22, 1992, at 10am, Dr. Gayle Carlton Felton, former assistant professor of religion and philosophy at Meredith, gave the 1992 Baccalaureate sermon in Jones chapel. Dr. Felton's sermon was adressed to the graduating class of 1992 who attended in cap and gown adornment. She spoke about the decisions that must be faced as the seniors strive to meet the challenges that the world will offer them upon leaving Meredith. She encouraged them to prioritize when making these decisions and reminded them that when feeling the pressures of trying to win the 'rat race,' even the winner is a rat. She concluded by advising, "You can be rich in two ways. One is to have a lot, the other is to want very little."