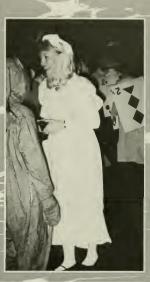

#### lice in Wonderland

#### Below, Dr. Gary Walton portra the White Knight.

### A Faculty and Administrative Production

Lewis Carroll's Alice in Wonderland was presented by the Meredith College Faculty and Administration on February 6, 1992 in Jones Auditorium. The play, first performed in 1924, is traditionally presented by the faculty once in every college generation. Dr. Jean Jackson directed the Centennial Year production. It consisted of a prologue, an introduction, Act I- A Wood in Wonderland, Entr' Act A, Entr' Act B, another introduction to Act 2-The Mad Hatter's Tea Party, Entr' Act C, Entr' Act D, Act 3-Trial of the Knave of Hearts, and finally an Epilogue. After the performance, students were invited to meet the cast and to have refreshments in the Bryan Rotunda of Johnson Hall. Beckie Hines and Kara Williams commented on the production. They stated, "It was fun to see the faculty kicked back and enjoying themselves with the students."