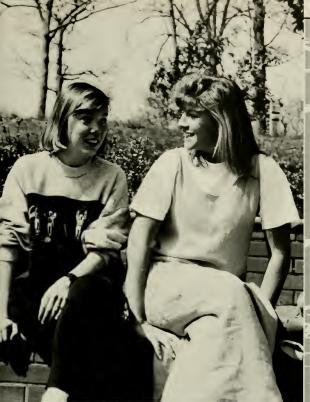

Making the Difference

Right, Macey Martin and Nancy Snyder in the Balloon Gallery.

Right, Kitty Pate cheerfully answers the Student Activities phone.

Shelly Robuck

Above, a Meredith student getting her mail from the Cate Center.