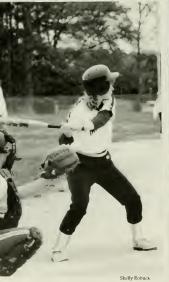

Below: Amy Davidson prepares to steal home. Bottom: A Meredith player awaits the first pitch.

Above: Team members prepare for their turn at bat while Coach Hatchell and fans watch.

Every afternoon the Meredith softball team could be found practicing the fundamentals of their game. The practice paid off, and the team showed improvement throughout the course of the season. Team spirit was high and was a key factor in the team's victories. Softball fans will agree that this team is definitely a hit!