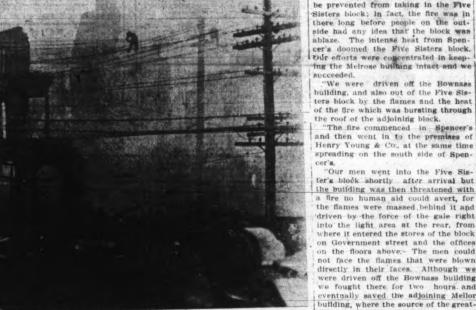

y the

we have to get

ter's block shortly after arrival but the building was then threatened with a fire no human aid could avert, for the flames were massed behind it and driven by the force of the gale right into the light area at the rear, from where it entered the stores of the block on Government street and the offices on the floors above. The men could not face the flames that were blown