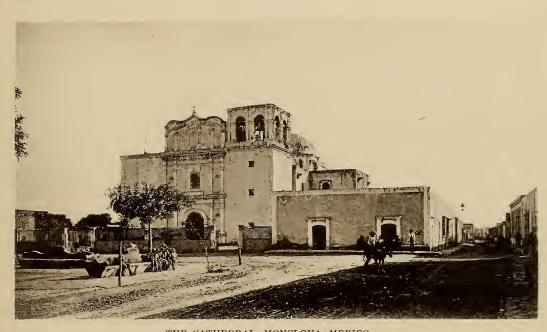

THE CATHEDRAL, MONCLOVA, MEXICO. (THIS RANKS WITH THE OLDEST IN THE REPUBLIC.)

THE PLAZA, MONCLOVA, MEXICO.

A GENERAL VIEW OF PARRAS, MEXICO. (A great summer resort. Delightful climate. Elevation above the sea, 5240 ft. A grape and fruit centre.)