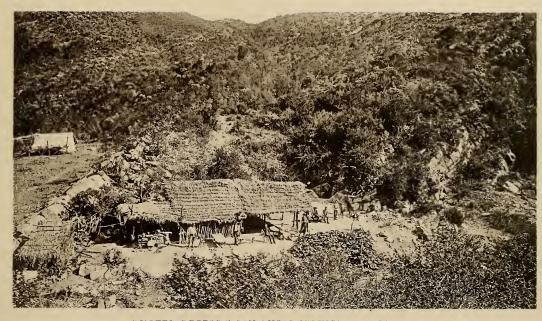

GENERAL VIEW OF THE COAHUILA COAL MINES, HONDO, MEXICO.

JAMES JAMES, SANTA ROSA, MEXICO. THE OLDEST MAN IN THE WORLD. BORN 1752.

"HOTEL RECTOR," SAN LUCAS SPRINGS, MEXICO. (THESE SPRINGS EFFECT MOST WONDERFUL CURES.)