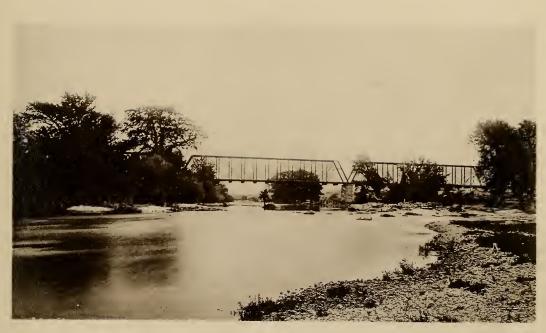

LIBRARY OF CONGRESS.

Chap. F1215
Chaptright Po.
Shelf M61

UNITED STATES OF AMERICA.

OFF 17 1898

D

THE RAILWAY BRIDGE ACROSS THE SABINAS RIVER, SABINAS STATION.

3386

VIEW ON THE SABINAS RIVER-ABOVE THE RAILWAY BRIDGE.