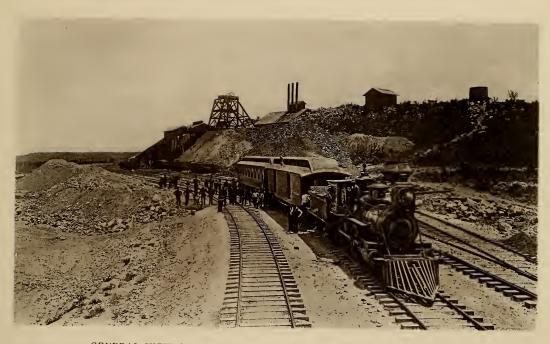

GENERAL VIEW OF THE COAHUILA COAL MINES, HONDO, MEXICO.

JAMES JAMES, SANTA ROSA, MEXICO. THE OLDEST MAN IN THE WORLD. BORN 1752.

"HOTEL RECTOR," SAN LUCAS SPRINGS, MEXICO. (THESE SPRINGS EFFECT MOST WONDERFUL CURES.)