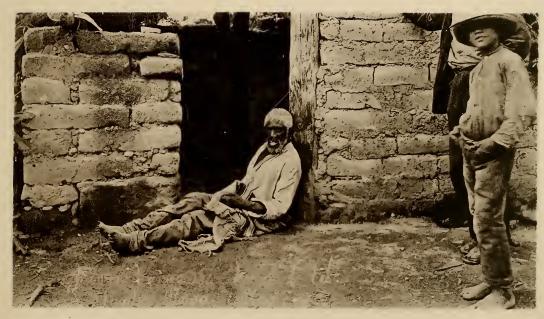

GENERAL VIEW OF THE COAHUILA COAL MINES, HONDO, MEXICO.

JAMES JAMES, SANTA ROSA, MEXICO. THE OLDEST MAN IN THE WORLD. BORN 1752.

"HOTEL RECTOR," SAN LUCAS SPRINGS, MEXICO. (THESE SPRINGS EFFECT MOST WONDERFUL CURES.)