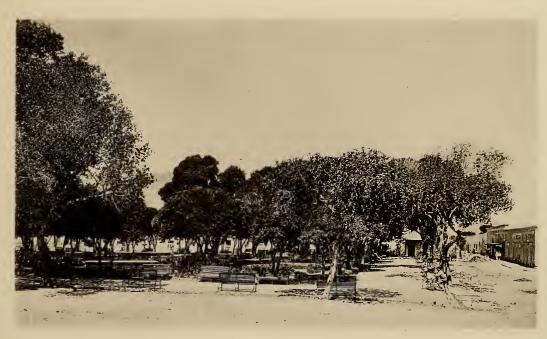

THE CATHEDRAL, MONCLOVA, MEXICO. (THIS RANKS WITH THE OLDEST IN THE REPUBLIC.)

THE PLAZA, MONCLOVA, MEXICO.

A GENERAL VIEW OF PARRAS, MEXICO. (A great summer resort. Delightful climate. Elevation above the sea, 5240 ft. A grape and fruit centre.)