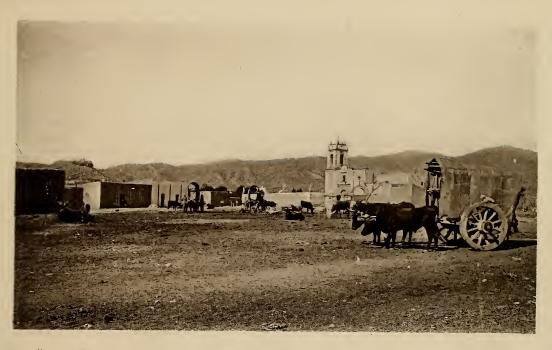

THE PLAZA, PARRAS, MEXICO.

A MEXICAN JACAL. SANTA ROSA, MEXICO.

"CHURCH DE LA MADERA."

"EL SANTUARIO,"
PARRAS, MEXICO.

MOUNTAIN SCENE NEAR MAYRAN STATION,