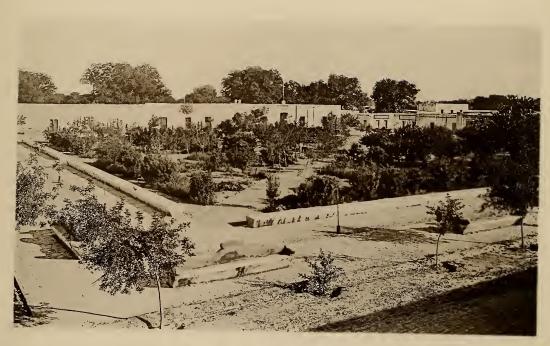

THE CATHEDRAL, MONCLOVA, MEXICO. (THIS RANKS WITH THE OLDEST IN THE REPUBLIC.)

THE PLAZA, MONCLOVA, MEXICO.

A GENERAL VIEW OF PARRAS, MEXICO. (A great summer resort. Delightful climate. Elevation above the sea, 5240 ft. A grape and fruit centre.)