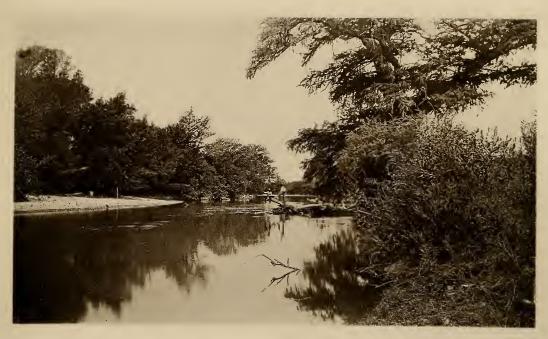

LIBRARY OF CONGRESS.

Chap. F1215
Chaptright Po.
Shelf M61

UNITED STATES OF AMERICA.

OFF 17 1898

D

THE RAILWAY BRIDGE ACROSS THE SABINAS RIVER, SABINAS STATION.

3386

VIEW ON THE SABINAS RIVER-ABOVE THE RAILWAY BRIDGE.