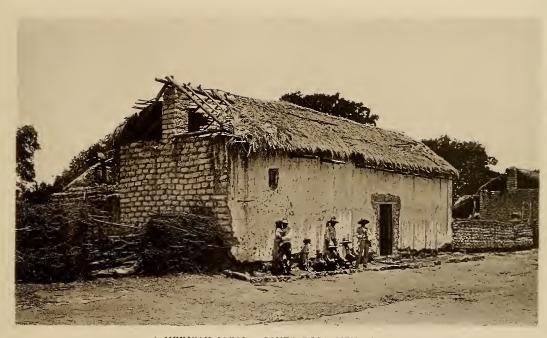

THE PLAZA, PARRAS, MEXICO.

A MEXICAN JACAL. SANTA ROSA, MEXICO.

"CHURCH DE LA MADERA."

"EL SANTUARIO,"
PARRAS, MEXICO.

MOUNTAIN SCENE NEAR MAYRAN STATION,