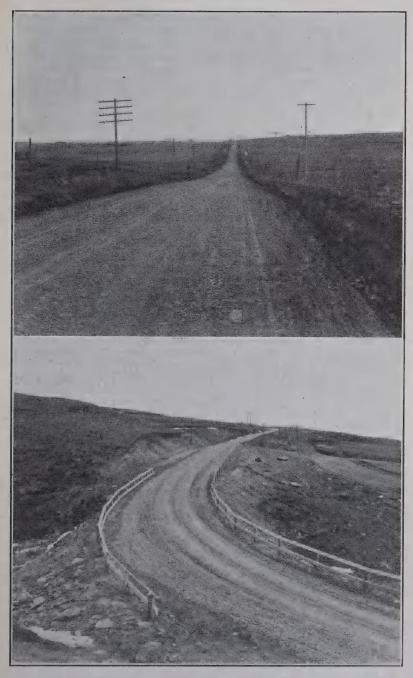

Above—Completed gravel surfacing under The Canada Highways Act on the Main Highway, near Midnapore. Below—Revised location of Main Highway near Cochrane, showing protection at curves. Abandoned road on right.

The season's operations had a somewhat abrupt termination owing to a storm of several days' duration at the end of October This had the effect of closing down our excavation work early in November, at which time several of our contracts had not been completed. Extensions of time for the completion of such unfinished work have been made, and no difficulty is anticipated in having this work performed simultaneously with the following season's programme.