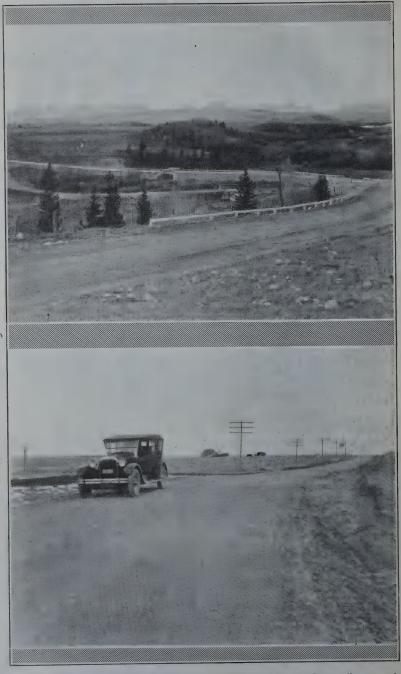

Above—Spencer Creek on the Calgary-Banff Highway, Project 7 B, 34 miles west of Calgary. This view is typical of main highway construction in Alberta during the past season, and shows the abandonment of the old location with its irregular and dangerous curvature and excessive gradient.

Below—Near Midnapore on the Calgary-Glacier Park Highway, Project 3 A. Section of newly completed gravel road showing treatment of roadway at curves. All the material in excess of  $1\frac{1}{2}$  inches diameter is rejected for surfacing operations.