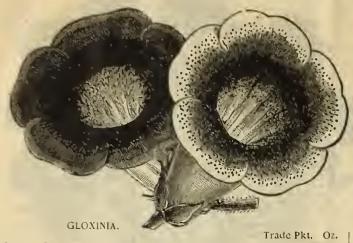

# E. H. HUNT, CHICAGO, CATALOGUE FOR FLORISTS.

| Trade                                                |    | Oz.  |
|------------------------------------------------------|----|------|
| Carnation, double mixed                              | 15 |      |
| Extra Choice Mixed                                   | 25 |      |
| Grenadin, very early.                                | 15 |      |
| Vienna Dwarf                                         | 15 |      |
| Margaret                                             | 25 | 2 50 |
| White Margaret. About 80 per cent, of the flowers    |    |      |
| will come white                                      | 35 |      |
| Centaurea Candidissima                               | 25 |      |
| Gymnocarpa                                           | 10 | 40   |
| Clementei                                            | 25 | 2    |
| Cyanus, Emperor William, (blue corn flower)          | 10 | 9    |
| Cyanus (double corn flower), mixed colors, excellent |    |      |
| for cutting                                          | 15 |      |
| Celosia, mixed                                       | 10 | 60   |
| President Thiers, dark crimson, fine                 | 25 | 21   |
| Giant Empress, bright purple                         | 15 |      |
| Feathered, crimson, yellow or mixed, each            | 10 |      |
| Chrysanthemum Frutescens (Paris Daisy)               | 25 |      |
| Maximum (Ox-Eye Daisy                                | 25 |      |
| Coronarium, double white, annual                     | 5  | 25   |
| " " golden "                                         | 5  | 25   |
| Inodorum Plenissimum, s.nall white flowers           | 10 | 25   |
| Single Mixed Annual Varieties                        | 5  | 20   |
| Cineraria Hybrida, fine mixed                        | 25 |      |
| Grandiflora, finest mixed                            | 50 |      |
| Nana. dwarf.                                         | 50 |      |
| Plenissima, double                                   | 50 |      |
| Maritima, white leaved                               | 10 | 30   |
| Candidissima, white leaved                           | 15 | 60   |
| Cobæa Scandens                                       | 15 | 60   |
| Alba.                                                | 50 |      |
| Cosmos Hybridus, mixed.                              | 15 | 60   |
| New Pearl, white                                     | 25 | 80   |
| Cyclamen Persicum, finest mixed                      | 25 |      |
| Emperor William, dark crimson                        | 25 |      |
| Giganteum Album, Mont Blanc, pure white 50 "         | 25 |      |
| Deep Crimson, very large: 50 "                       | 50 |      |
| Atropurpureum, flowers large and deep red, 50 "      | 50 |      |
| Sanguineum, new, blood red20 "                       | 50 |      |
| Giant Flowered Varieties, extra choice mixed 50 "    | 50 |      |
| Cypress Vine, mixed                                  | 5  | 20   |
| Scarlet, white, rose.                                | 5  | 20   |
| <b>Daisy</b> , double mixed                          | 2  | 20   |
| Double white                                         |    |      |
| Snowball, fine double white                          |    |      |
| Longfellow, double pink                              |    |      |
| Long tenon, dodote plink                             |    |      |
|                                                      |    |      |

CYCLAMEN PERSICUM.