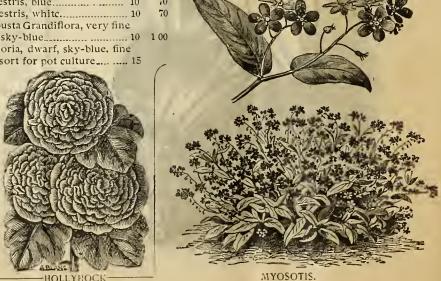

#### E. H. HUNT, CHICAGO, CATALOGUE FOR FLORISTS.

GODETIA-LADY ALBEMARLE.

HELIOTROPE.

| Trade 1                                             | Pkt.     | Oz.    | 1        |
|-----------------------------------------------------|----------|--------|----------|
| Glancium Luteum.                                    | 5        | .30    | Jaco     |
| Geranium, apple scented1,000 seeds, \$2.00; 100     | 25       |        | Kala     |
| Zonale, single, mixed                               | 25       |        | Kaul     |
| Gilia, mixed.                                       | 5        | 15     | Keni     |
| Globe Amaranth, mixed                               | 5        | 20     | Lant     |
| Gloxinia, Hybrida Grandiflora, mixed                | 50       |        | Lark     |
| Defiance, new, bright scarlet                       |          |        | 1        |
| Guaphalium Leontopodium (Edelweiss)                 | 25       |        | Lath     |
| Godetia, finest mixed                               | 10       | 25     | Linu     |
| Lady Albemarle                                      | 10       | 30     | Lobe     |
| Lady Satin Rose                                     | 10       | 35     | 1,0,50   |
| Duchess of Albany                                   | 10       | 35     |          |
| Gourds, Ornamental, mixed                           | 5        | 20     | P        |
| Gomphrena Globosa, white, red, golden or mixed      | 10       | 40     | F        |
| Gypsophila Paniculata, white, fine for bouquets     | 5        | 25     | E        |
| Muralis, rosy, fine for bouquets                    | 5        | _5     | Lopi     |
| Elegans, white, "                                   | 5        | 25     | Maly     |
| Relianthus (Sunflower) Cucumerifolius or Miniature  | 5        | 40     | Mari     |
| Argophyllus, leaves are clothed with a silvery down | 5        | 15     | 7        |
| Nanus Folis Variegatis, green and yellow foliage    | 10       | 50     | i i      |
| Californicus Fl. Pl.                                | 5        | 15     | Mary     |
| Helichrysum Monstrosum, double mixed                | 10       | 35     | Matr     |
| Heliotrope, finest mixed.                           | 10       | 1 25   | F        |
| Dr. Livingstone dark                                | 10       | 1 25   | Mau      |
| Dr. Livingstone, dark                               | 10       |        | Е        |
| Hollyhock, double white                             | 25       |        | Migi     |
| Pink, Crimson or Yellow, each                       | 25       |        | 111129   |
| Mixed                                               | 25       | 1 25   | i        |
| Humulus Japonica (Japanese Hop).                    |          |        | P        |
|                                                     | 10<br>25 | 40     | A        |
| Variegated leaved                                   |          | 2-     | 35:      |
|                                                     | 5        | 25     | Mim      |
| Impatiens Sultani.                                  | 25       | 27     | Minn     |
| Ipomœa Coccinea (Star Ipomœa)                       | 5        | 25     | 773      |
| Leari, intense blue                                 | 10       | - 00   | Mina     |
| Grandiflora, Hybrid Moon Flower                     |          | 1 00   | Musa     |
| Myosotis                                            |          | rget-I | Me-Mot.) |