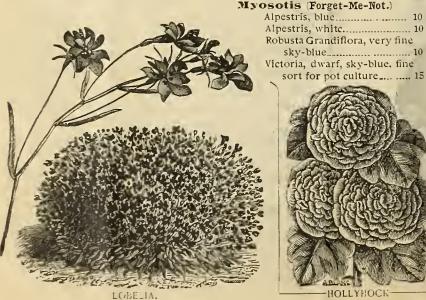

#### E. H. HUNT, CHICAGO, CATALOGUE FOR FLORISTS.

GODETIA-LADY ALBEMARLE.

HELIOTROPE.

| Trade 1                                             | Pkt.     | Oz.    | 1        |
|-----------------------------------------------------|----------|--------|----------|
| Glancium Luteum.                                    | 5        | .30    | Jaco     |
| Geranium, apple scented1,000 seeds, \$2.00; 100     | 25       |        | Kala     |
| Zonale, single, mixed                               | 25       |        | Kaul     |
| Gilia, mixed.                                       | 5        | 15     | Keni     |
| Globe Amaranth, mixed                               | 5        | 20     | Lant     |
| Gloxinia, Hybrida Grandiflora, mixed                | 50       |        | Lark     |
| Defiance, new, bright scarlet                       |          |        | 1        |
| Guaphalium Leontopodium (Edelweiss)                 | 25       |        | Lath     |
| Godetia, finest mixed                               | 10       | 25     | Linu     |
| Lady Albemarle                                      | 10       | 30     | Lobe     |
| Lady Satin Rose                                     | 10       | 35     | 1,0,50   |
| Duchess of Albany                                   | 10       | 35     |          |
| Gourds, Ornamental, mixed                           | 5        | 20     | P        |
| Gomphrena Globosa, white, red, golden or mixed      | 10       | 40     | F        |
| Gypsophila Paniculata, white, fine for bouquets     | 5        | 25     | E        |
| Muralis, rosy, fine for bouquets                    | 5        | _5     | Lopi     |
| Elegans, white, "                                   | 5        | 25     | Maly     |
| Relianthus (Sunflower) Cucumerifolius or Miniature  | 5        | 40     | Mari     |
| Argophyllus, leaves are clothed with a silvery down | 5        | 15     | 7        |
| Nanus Folis Variegatis, green and yellow foliage    | 10       | 50     | i i      |
| Californicus Fl. Pl.                                | 5        | 15     | Mary     |
| Helichrysum Monstrosum, double mixed                | 10       | 35     | Matr     |
| Heliotrope, finest mixed.                           | 10       | 1 25   | F        |
| Dr. Livingstone dark                                | 10       | 1 25   | Mau      |
| Dr. Livingstone, dark                               | 10       |        | Е        |
| Hollyhock, double white                             | 25       |        | Migi     |
| Pink, Crimson or Yellow, each                       | 25       |        | 111129   |
| Mixed                                               | 25       | 1 25   | i        |
| Humulus Japonica (Japanese Hop).                    |          |        | P        |
|                                                     | 10<br>25 | 40     | A        |
| Variegated leaved                                   |          | 2-     | 35:      |
|                                                     | 5        | 25     | Mim      |
| Impatiens Sultani.                                  | 25       | 27     | Minn     |
| Ipomœa Coccinea (Star Ipomœa)                       | 5        | 25     | 773      |
| Leari, intense blue                                 | 10       | - 00   | Mina     |
| Grandiflora, Hybrid Moon Flower                     |          | 1 00   | Musa     |
| Myosotis                                            |          | rget-I | Me-Mot.) |