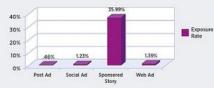

#### **EXPOSURE RATE**

The percentage of the entire target audience your brand is actually reaching and exposing to your message.

### 2.7x LIFT IN CVR

for ads with Exposure Rate above 75% vs. ads with Exposure Rate below 25%

Sponsored Stories Most Effective Ad Type for Unique Brand Reach

Por Smorgan (WMF) [CC BY-SA 3.0]

CTR DECREASES 39% AFTER 6TH AD IMPRESSION CVR DECREASES 75% AFTER 6TH AD IMPRESSION