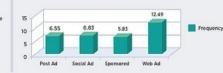

### 2.7x LIFT IN CVR

for ads with Exposure Rate above 75% vs. ads with Exposure Rate below 25%

Sponsored Stories Most Effective Ad Type for Unique Brand Reach

Por Smorgan (WMF) [CC BY-SA 3.0]

CTR DECREASES 39% AFTER 6TH AD IMPRESSION CVR DECREASES 75% AFTER 6TH AD IMPRESSION