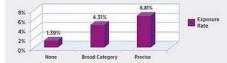

#### **EXPOSURE RATE**

The percentage of the entire target audience your brand is actually reaching and exposing to your message.

### 2.7x LIFT IN CVR

for ads with Exposure Rate above 75% vs. ads with Exposure Rate below 25%

Sponsored Stories Most Effective Ad Type for Unique Brand Reach

Por Smorgan (WMF) [CC BY-SA 3.0]

CTR DECREASES 39% AFTER 6TH AD IMPRESSION CVR DECREASES 75% AFTER 6TH AD IMPRESSION