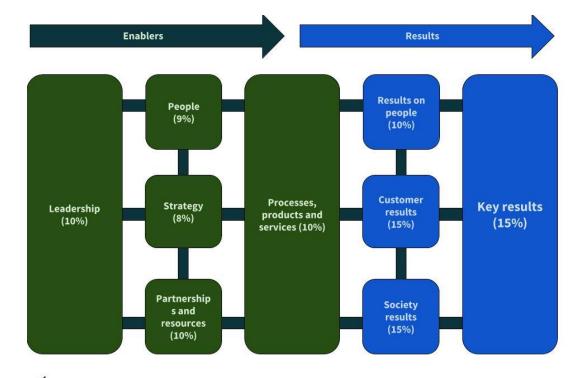

# What is EFQM model?

- It has three parts:
- 1. 8 Core values
- 2. 9 criteria
- 3. RADAR logic

Core values

- Adding value for customers
- Creating a sustainable future
- Developing organisational capability
- Harnessing creativity and innovation
- Leading with vision, inspiration and integrity
- Managing with agility
- Succeeding through the talent of people
- Sustaining outstanding results

## Criteria

Learning, creativity and innovation

- Determine the **R**esults aimed at as part of the strategy
- Plan and develop a set of Approaches to deliver the required results now and in the future
- **D**eploy the approaches in a systematic way to ensure implementation
- Assess and Refine the deployed approaches based on monitoring and analysis of the results achieved and