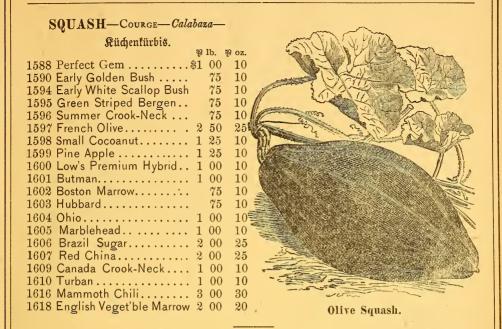

, every two weeks for a succession; and as it grows, thin out for use. Keep clear of weeds. Sow the New Zealand in hills three feet apart each way, three or four seeds in a hill. This is fit for cutting all Summer. For Fall use, sow in August all the other varieties, and for Winter crop in September. Cover that which is left out over Winter with straw or leaves, after the weather becomes quite cold.



Swiss Chard.

# SWISS CHARD, or SILVER BEET.

This is a Beet producing only leaves, excellent as greens. Cultivate like Spinach.

# lb., 75 cents; # oz., 10 cents.

#### SPROUTS-CHOUX VERTS NON POMMES.

1582 Spring, or Rape, # quart, 25 cents. 1584 Winter, or Siberian Kale, # oz., 10 cents; # lb., \$1 00

CULTURE. - Sow No. 1582 very early in Spring, and No. 1584 in September.

₩ lb. ₩ oz.



Kinds.—Nos. 1590, 1594, and 1596 are the best sorts for early Summer use. Nos. 1599, 1602 and 1603 are the best for late Winter use. Nos. 1588 and 1599 are fine for Summer or Winter, but finest as a Winter Squash. Nos. 1606 and 1607 are very fine and choice.

CULTURE.—Sow in hills, in the same manner and at the same time as Cucumbers and Melons; the bush three to four feet apart, and the running kind from six to nine.

TOM A TO-TOMATE-Tomates-Siebesapfel.

₩ lb. ₩ oz.

| 1619 King Humbert\$3 00 30    | 1646 Fejee Island\$3 00 3              | 0 |
|-------------------------------|----------------------------------------|---|
|                               | 1664 Hundred Days 3 00 3               | 0 |
|                               | 1674 Yellow Plum 3 00 30               | 0 |
|