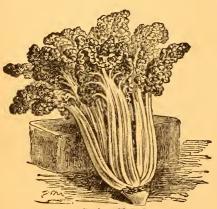

| New Zealand (Sum-    |    |     |   |    |
|       | mer)                 | 1  | 25  |   | 15 |
|       |                      |    |     |   |    |

Kinds.—Nos. 1566, 1570, 1573 and 1577 are the best for early Spring sowing; and

also for Fall and Winter in this latitude. No. 1577a is the most hardy. No. 1578 is excellent for Summer use.

CULTURE.—Sow in early Spring, in drills a foot apart, every two weeks for a succession; and as it grows, thin out for use. Keep clear of weeds. Sow the New Zealand in hills three feet apart each way, three or four seeds in a hill. This is fit for cutting all Summer. For Fall use, sow in August all the other varieties, and for Winter crop in September. Cover that which is left out over Winter with straw or leaves, after the weather becomes quite cold.



Swiss Chard.

# SWISS CHARD, or SILVER BEET.

This is a Beet producing only leaves, excellent as greens. Cultivate like Spinach.

# lb., 75 cents; # oz., 10 cents.

#### SPROUTS-CHOUX VERTS NON POMMES.

1582 Spring, or Rape, # quart, 25 cents. 1584 Winter, or Siberian Kale, # oz., 10 cents; # lb., \$1 00

CULTURE. - Sow No. 1582 very early in Spring, and No. 1584 in September.

₩ lb. ₩ oz.



Kinds.—Nos. 1590, 1594, and 1596 are the best sorts for early Summer use. Nos. 1599, 1602 and 1603 are the best for late Winter use. Nos. 1588 and 1599 are fine for Summer or Winter, but finest as a Winter Squash. Nos. 1606 and 1607 are very fine and choice.

CULTURE.—Sow in hills, in the same manner and at the same time as Cucumbers and Melons; the bush three to four feet apart, and the running kin