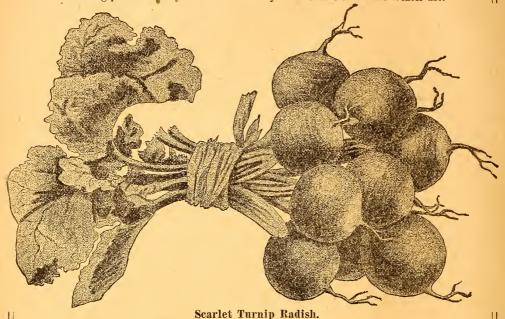

|

Those marked thus \* are best suited for market Gardeners.

Kinds.—Nos. 1485, 1486, 1488, 1492 and 1494 are best for early sowing; Nos. 1492, 1499 and 1505 are best for succession. Nos. 1512, 1515, 1518, 1520 and 1528 for Summer sowing. Nos. 1533, 1535 and 1537 for Winter use. No. 1537 is the best sort—keeps like a Turnip; 1508 is very tender, beautifully colored, and can be highly recommended as one of the best.

CULTURE.—Sow as soon as the ground is dry in the Spring, in light, rich soil, in rows eight to twelve inches apart, every week or ten days for a succession, up to the middle of June, after which they are but little used, unless a cool northern spot can be had, where the ground is shaded during part of the day. Sow also in early Fall for late crops and Winter use.



### RHUBARB-RHUBARBE—Ruibarbo-Rhabarber.

Culture.—Sow seed in a cold frame, in a fine, rich, sandy loam, about the first of March, in drills four inches apart. Keep the frame covered during nights and cold days, so that the soil will not freeze, and in six to eight weeks the plants will be large enough to set in the open ground. Transplant to a rich soil, and set in rows twelve inches apart and twelve inches in the rows. The following Spring transplant again to four or five feet apart each way, and the next Spring the stalks will be large enough to pull. When roots are set out, plant them four or five feet apart each way, and keep the weeds down. If roots are used, a crop may be secured after one season, and this is much better than sowing seeds where only a few plants for family use ar