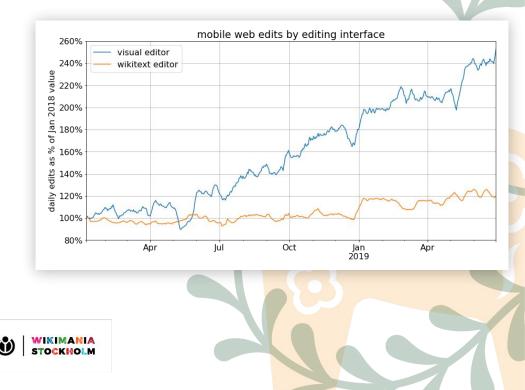

## Mobile editing is growing

During 2018, of the top 20 wikis:

- 10 had more than 10% of edits coming from mobile
- 2 have more than 20%

For **some** of these **wikis**, **mobile editing** has **increased** by more than **20%** since last year.

### Preferences and access

For a growing number of people, mobile is their preferred or only device for contributing.

This is crucial to community growth: we need to meet contributors where they are and where they prefer to be