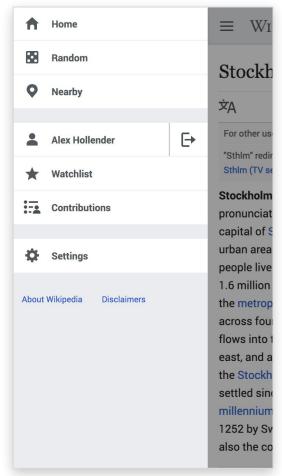

### Main menu

#### Current

| ♠         | Home       |                | = WI               |
|-----------|------------|----------------|--------------------|
|           | Random     |                | Stockh             |
| 0         | Nearby     |                | Article Talk       |
|           |            |                | <u> </u>           |
|           | Recent ch  | anges          | ×A<br>For other us |
| *         | Special pa | ages           | "Sthlm" redir      |
| •         |            |                | Sthim (TV se       |
| <b>FQ</b> | Communi    | ty portal      | Stockholm          |
|           |            |                | pronunciat         |
| \$        | Settings   |                | capital of S       |
|           |            |                | urban area         |
|           | Wikipedia  | and a state of | people live        |
| About     |            | Disclaimers    | 1.6 million        |
|           |            |                | the metrop         |
|           |            |                | across fou         |
|           |            |                | flows into t       |
|           |            |                | east, and a        |
|           |            |                | the Stockh         |
|           |            |                | settled sine       |
|           |            |                | millennium         |
|           |            |                | 1252 by Sv         |
|           |            |                | also the co        |

### User menu

#### Current

| ≡ WikipediA                                                      | ł  | Q        | Ų       | Do |
|------------------------------------------------------------------|----|----------|---------|----|
| Stockholm                                                        |    | Alex Ho  | llender |    |
| Article Talk                                                     |    | Talk     |         |    |
| ×A ☆                                                             | <> | Sandbo   | ĸ       |    |
| For other uses, see Stock 🗙 Watchlist                            |    |          |         |    |
| "Sthlm" redirects here. Fo<br>Sthlm (TV series).                 |    | Contribu | utions  |    |
| Stockholm (Swedish<br>pronunciation: [²stok                      |    |          |         |    |
| capital of Sweden and the most populous                          |    |          |         |    |
| urban area in the Nordic countries; <sup>[a]</sup> 965,232       |    |          |         |    |
| people live in the municipality, <sup>[9]</sup> approximately    |    |          |         |    |
| 1.6 million in the urban area, <sup>[5]</sup> and 2.4 million in |    |          |         |    |
| the metropolitan area. <sup>[10]</sup> The city stretches        |    |          |         |    |
| across fourteen islands where Lake Mälaren                       |    |          |         |    |
| flows into the Baltic Sea. Outside the city to the               |    |          |         |    |
| east, and along the coast, is the island chain of                |    |          |         |    |
| the Stockholm archipelago. The area has been                     |    |          |         |    |
| settled since the Stone Age, in the 6th                          |    |          |         |    |
| millennium BC, and was founded as a city in                      |    |          |         |    |
| 1252 by Swedish statesman Birger Jarl. It is                     |    |          |         |    |
| also the county seat of Stockholm County                         |    |          |         |    |