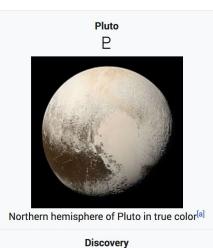

#### Current

 $= WIKIPEDIA \qquad Q \quad \hat{\square}$ Pluto  $\dot{x}_A \qquad \dot{x} \quad \checkmark$ 

**Pluto** (minor planet designation: **134340 Pluto**) is a dwarf planet in the Kuiper belt, a ring of bodies beyond Neptune. It was the first Kuiper belt object to be discovered and is the largest known plutoid (or *ice dwarf*).

Advanced mode

WIKIPEDIA Ĺ 8 Q  $\equiv$ Pluto Article Talk ŻΑ ☆ . Pluto (minor planet desi (i) Page information is a dwarf planet in the l bodies beyond Neptune Permanent link belt object to be discove What links here known plutoid (or ice dw  $\rightarrow$ Wikidata item PI **66** Cite page Northern hemisphere of Pluto in true color<sup>[a]</sup>