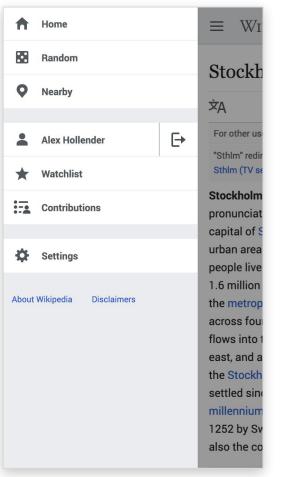

### Main menu

#### Current

| ♠         | Home       |                | = WI               |
|-----------|------------|----------------|--------------------|
|           | Random     |                | Stockh             |
| 0         | Nearby     |                | Article Talk       |
|           |            |                | <u> </u>           |
|           | Recent ch  | anges          | ×A<br>For other us |
| *         | Special pa | ages           | "Sthlm" redir      |
| •         |            |                | Sthim (TV se       |
| <b>FQ</b> | Communi    | ty portal      | Stockholm          |
|           |            |                | pronunciat         |
| \$        | Settings   |                | capital of S       |
|           |            |                | urban area         |
|           | Wikipedia  | and a state of | people live        |
| About     |            | Disclaimers    | 1.6 million        |
|           |            |                | the metrop         |
|           |            |                | across fou         |
|           |            |                | flows into t       |
|           |            |                | east, and a        |
|           |            |                | the Stockh         |
|           |            |                | settled sine       |
|           |            |                | millennium         |
|           |            |                | 1252 by Sv         |
|           |            |                | also the co        |