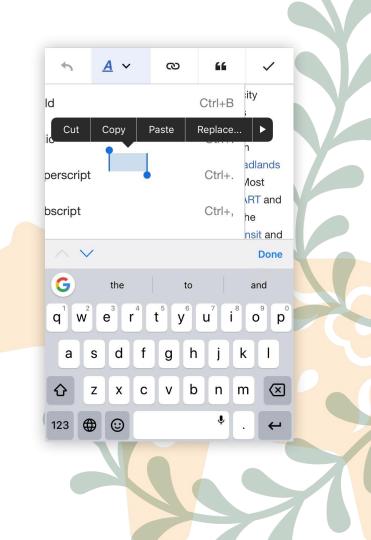

### Problem

#### It's hard to find what you want to edit.

Stockholm

1×

Publish

### Solution

### Remove all distracting text to allow for editing of this section