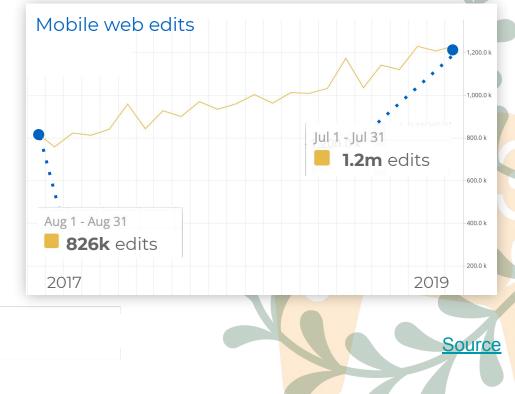

## Mobile editing is growing

During 2018, of the top 20 wikis:

- 10 had more than 10% of edits coming from mobile
- 2 have more than 20%

For **some** of these **wikis**, **mobile editing** has **increased** by more than **20%** since last year.

### Preferences and access

For a growing number of people, mobile is their preferred or only device for contributing.

This is crucial to community growth: we need to meet contributors where they are and where they prefer to be