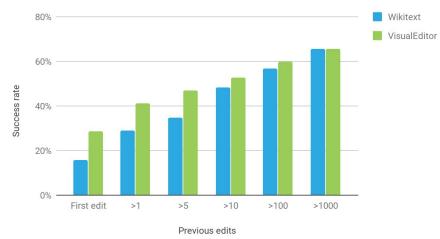

## Why visual editing?

"I find that VE has **cut** my **Editathon training time** in **half**: you don't have to explain, and reinforce the skills of adding things like references or bolding."

"As a volunteer in Ecuador, I **only recommend** using **VE** to the **newbies** that attend our events. It's just inconceivable to me to even try to train people to learn code in 2018."

"In the last few years, I've **always recommended new editors** to immediately **turn on** the **VE** in their preferences"