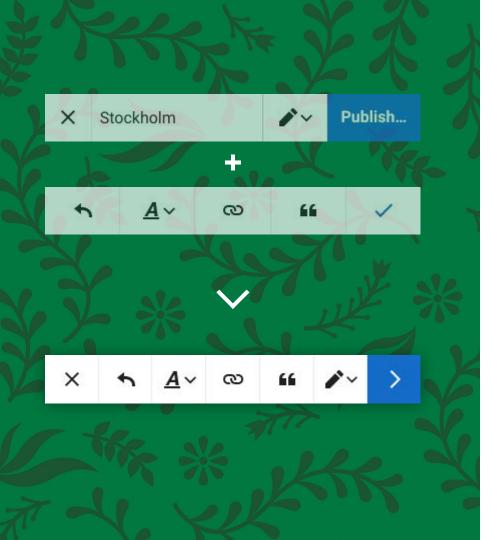

### Create more space by changing how and where edit actions are shown.

### Problem

#### Editors can't find the tools they need.

### Solution

#### A single toolbar with all tools visible.

|            |                                                           |            | Vis      | ual           |          |            |          |  |  |
|------------|-----------------------------------------------------------|------------|----------|---------------|----------|------------|----------|--|--|
|            | Desktop Mobile                                            |            |          |               |          |            |          |  |  |
| Full       | Full doc Section*                                         |            |          | Full doc Sect |          |            | ction    |  |  |
| Unmodified | Modified                                                  | Unmodified | Modified | Unmodified    | Modified | Unmodified | Modified |  |  |
|            | T221981 T221981 T128422 T128422   T128422 T128422 T128422 |            |          |               |          |            |          |  |  |
| Unmodified | Modified                                                  | Unmodified | Modified | Unmodified    | Modified | Unmodified | Modified |  |  |
| Full       | Full doc Section Full doc Section                         |            |          |               |          |            |          |  |  |
|            | Desktop Mobile                                            |            |          |               |          |            |          |  |  |
|            | Wikitext                                                  |            |          |               |          |            |          |  |  |