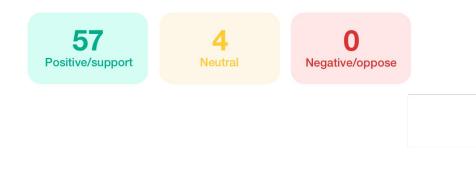

## **Metrics and feedback**

- Overwhelmingly positive feedback on prototype
- Retention is currently at 81% (our target was 60%)
- Now that we're deployed everywhere, we will be looking at:
  - Feature retention on all wikis for target audience
  - Increase in moderation actions on mobile (undo, rollback, blocking, unblocking, etc)
  - Increase of pageviews to special pages on mobile