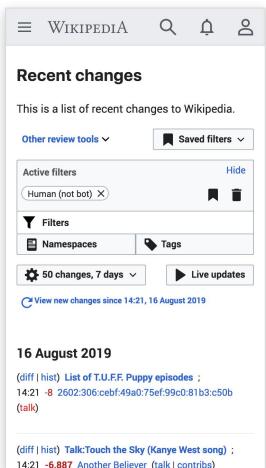

#### Advanced mode

0 WIKIPEDIA Ĺ  $\equiv$ Q **Recent changes** This is a list of recent changes to Wikipedia. Other review tools ~ Saved filters V Hide Active filters Human (not bot) X **Filters** Namespaces Tags 🔁 50 changes, 7 days 🗸 Live updates View new changes since 14:21, 16 August 2019 16 August 2019 (diff | hist) List of T.U.F.F. Puppy episodes ; 14:21 -8 2602:306:cebf:49a0:75ef:99c0:81b3:c50b (talk) (diff | hist) Talk:Touch the Sky (Kanye West song) ; 14:21 -6.887 Another Believer (talk | contribs)