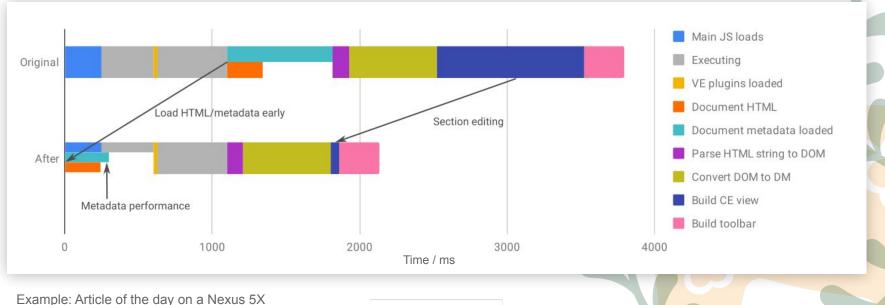

## Performance

#### ~40% faster in some cases

| 💵 AT&T 🧟                   |                         | 4:21 PM | 7 * | 54% 🔳 🔸 |  |  |  |  |
|----------------------------|-------------------------|---------|-----|---------|--|--|--|--|
| =                          | € en.m.wikipedia.org    |         |     |         |  |  |  |  |
| W Wikipedia OPEN OPEN      |                         |         |     |         |  |  |  |  |
| £                          | <u>A</u> ~ $\odot$ 66 ~ |         |     |         |  |  |  |  |
| 👁 Link Marin Headlands 🚫 🧨 |                         |         |     |         |  |  |  |  |