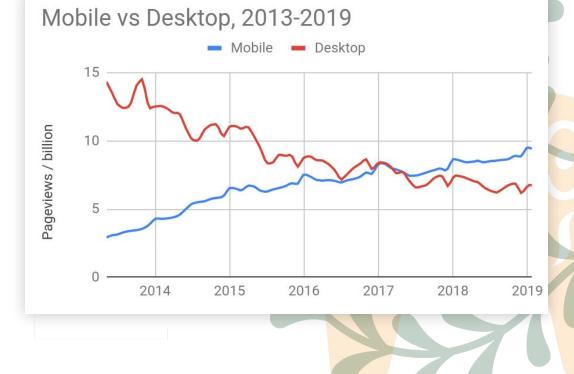

### **Traffic has shifted**

### In December 2017, **mobile** pageviews **overtook desktop** pageviews