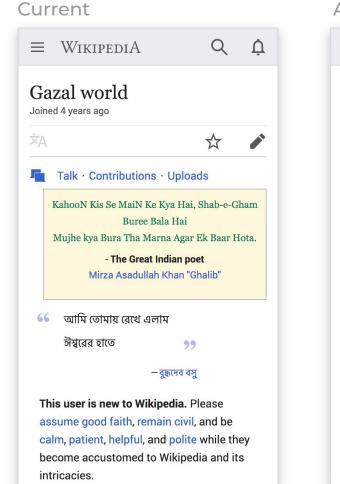

### User page

| =                                                                                                       | WikipediA                          | (  | ર     | Ų         | Do   |  |
|---------------------------------------------------------------------------------------------------------|------------------------------------|----|-------|-----------|------|--|
| Gazal world<br>Joined 4 years ago<br>User page Talk                                                     |                                    |    |       |           |      |  |
| ☆                                                                                                       |                                    |    |       | >         | :    |  |
|                                                                                                         | KahooN Kis Se MaiN I<br>Buree      | ŻД | Lang  | uages     |      |  |
|                                                                                                         | Buree<br>Mujhe kya Bura Tha N      | t  | Uploa | ads       |      |  |
|                                                                                                         | - <b>The Grea</b><br>Mirza Asadull |    | User  | rights    |      |  |
| 66 আমি তোমায় রেখে                                                                                      |                                    | ≣  | Logs  |           |      |  |
|                                                                                                         | জস্বরের হাতে                       | i  | Page  | informa   | tion |  |
|                                                                                                         |                                    | ଷ  | Perm  | anent liı | nk   |  |
| This user is new to Wi 🔄 What links here assume good faith, remain civil, and be                        |                                    |    |       |           | ere  |  |
| calm, patient, helpful, and polite while they<br>become accustomed to Wikipedia and its<br>intricacies. |                                    |    |       |           |      |  |