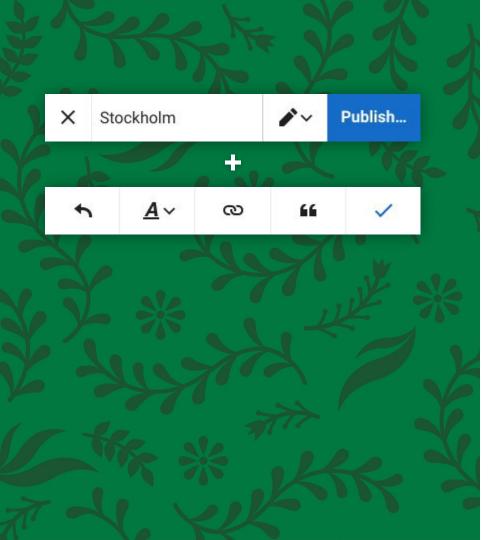

### Create more space by changing how and where edit actions are shown.

### Problem

#### Editors can't find the tools they need.

### Solution

#### A single toolbar with all tools visible.

|            |                                                           |            | Vis      | ual           |          |            |          |  |  |
|------------|-----------------------------------------------------------|------------|----------|---------------|----------|------------|----------|--|--|
|            | Desktop Mobile                                            |            |          |               |          |            |          |  |  |
| Full       | Full doc Section*                                         |            |          | Full doc Sect |          |            | ction    |  |  |
| Unmodified | Modified                                                  | Unmodified | Modified | Unmodified    | Modified | Unmodified | Modified |  |  |
|            | T221981 T221981 T128422 T128422   T128422 T128422 T128422 |            |          |               |          |            |          |  |  |
| Unmodified | Modified                                                  | Unmodified | Modified | Unmodified    | Modified | Unmodified | Modified |  |  |
| Full       | Full doc Section Full doc Section                         |            |          |               |          |            |          |  |  |
|            | Desktop Mobile                                            |            |          |               |          |            |          |  |  |
|            | Wikitext                                                  |            |          |               |          |            |          |  |  |