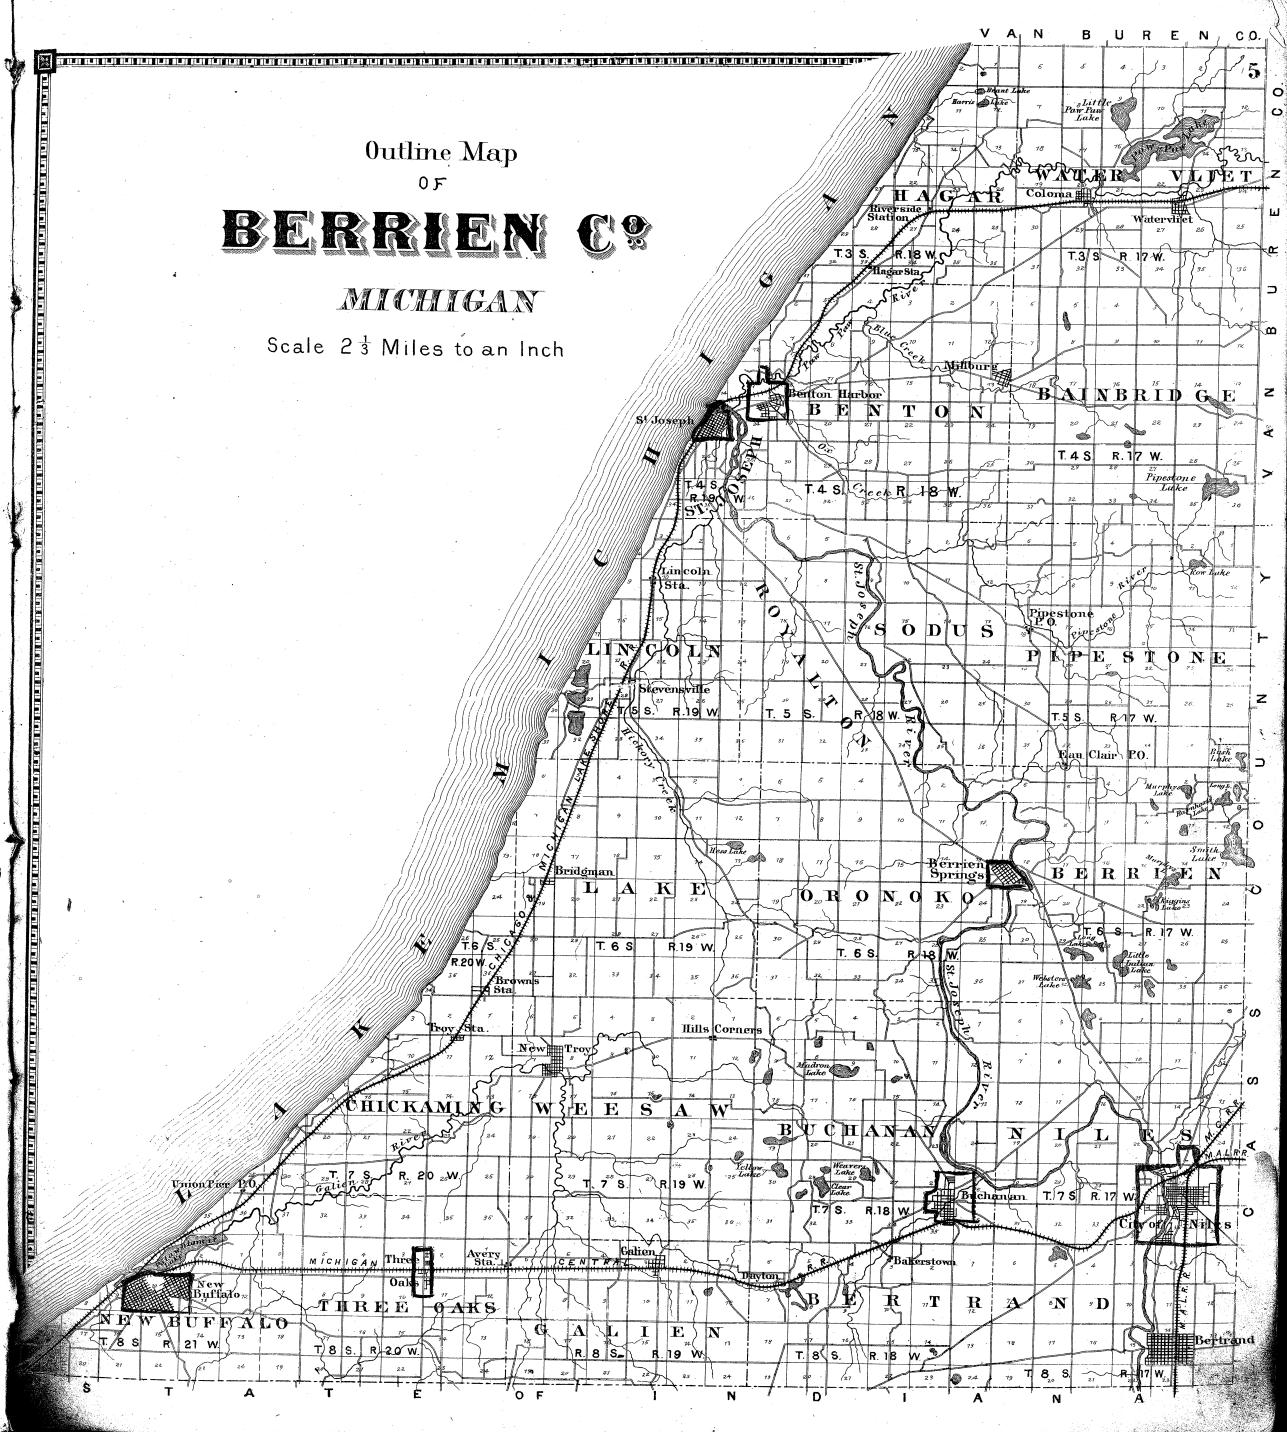

## TABLE OF CONTENTS.

| <b></b>                                       | AGE     |                                                      |
|-----------------------------------------------|---------|------------------------------------------------------|
| Title                                         | - 11    | New Buffalo Township, and Plans of New Troy          |
| Table of Contents                             | 3       | and Bridgman 44, 45                                  |
| Table of Distances and Population             | 4       | Galien Township, and Plan of Buchanan . 48, 49       |
| Outline Map of Berrien County                 | 5 ]     | Bertrand Township, and Plans of Troy Station,        |
| Hagar Township                                | - par   | Stevensville, Brown's Station, and Avery             |
| Watervliet Township                           | 9       | Station                                              |
| Saint Joseph Township                         | 11   ]  | First Ward of Niles, and Niles Business Directory 55 |
| Benton "                                      | - 11    | Second Ward of Niles, and Plan of Three Oaks 58, 59  |
| Bainbridge "                                  | +1      | Third Ward of Niles 62, 63                           |
| Lincoln "                                     | 17 ]    | Fourth Ward of Niles 66, 67                          |
| Three Oaks, Royalton, and Sodus Townships 20, |         | Plan of Saint Joseph                                 |
| Pipestone Township                            | 1.1     | Plans of Benton Harbor and Millburg . 74, 75         |
| Lake Township, and Plan of Watervliet . 26,   | - 11    | Plan of Berrien (Berrien Springs P. O.), and         |
| Oronoko Township                              | 29      | Dayton                                               |
| Berrien "                                     | 31 ]    | Plans of New Buffalo and Galien 82, 83               |
| Chickaning "                                  | 11      | Plan of Bertrand                                     |
| Weesaw "                                      |         | Township, Railroad, and Section Map of Mich-         |
| Buchanan "                                    | 37      | igan.                                                |
| Niles Township, and Plan of Coloma . 40,      | 41    ( | Outline and Railroad Map of the United States.       |