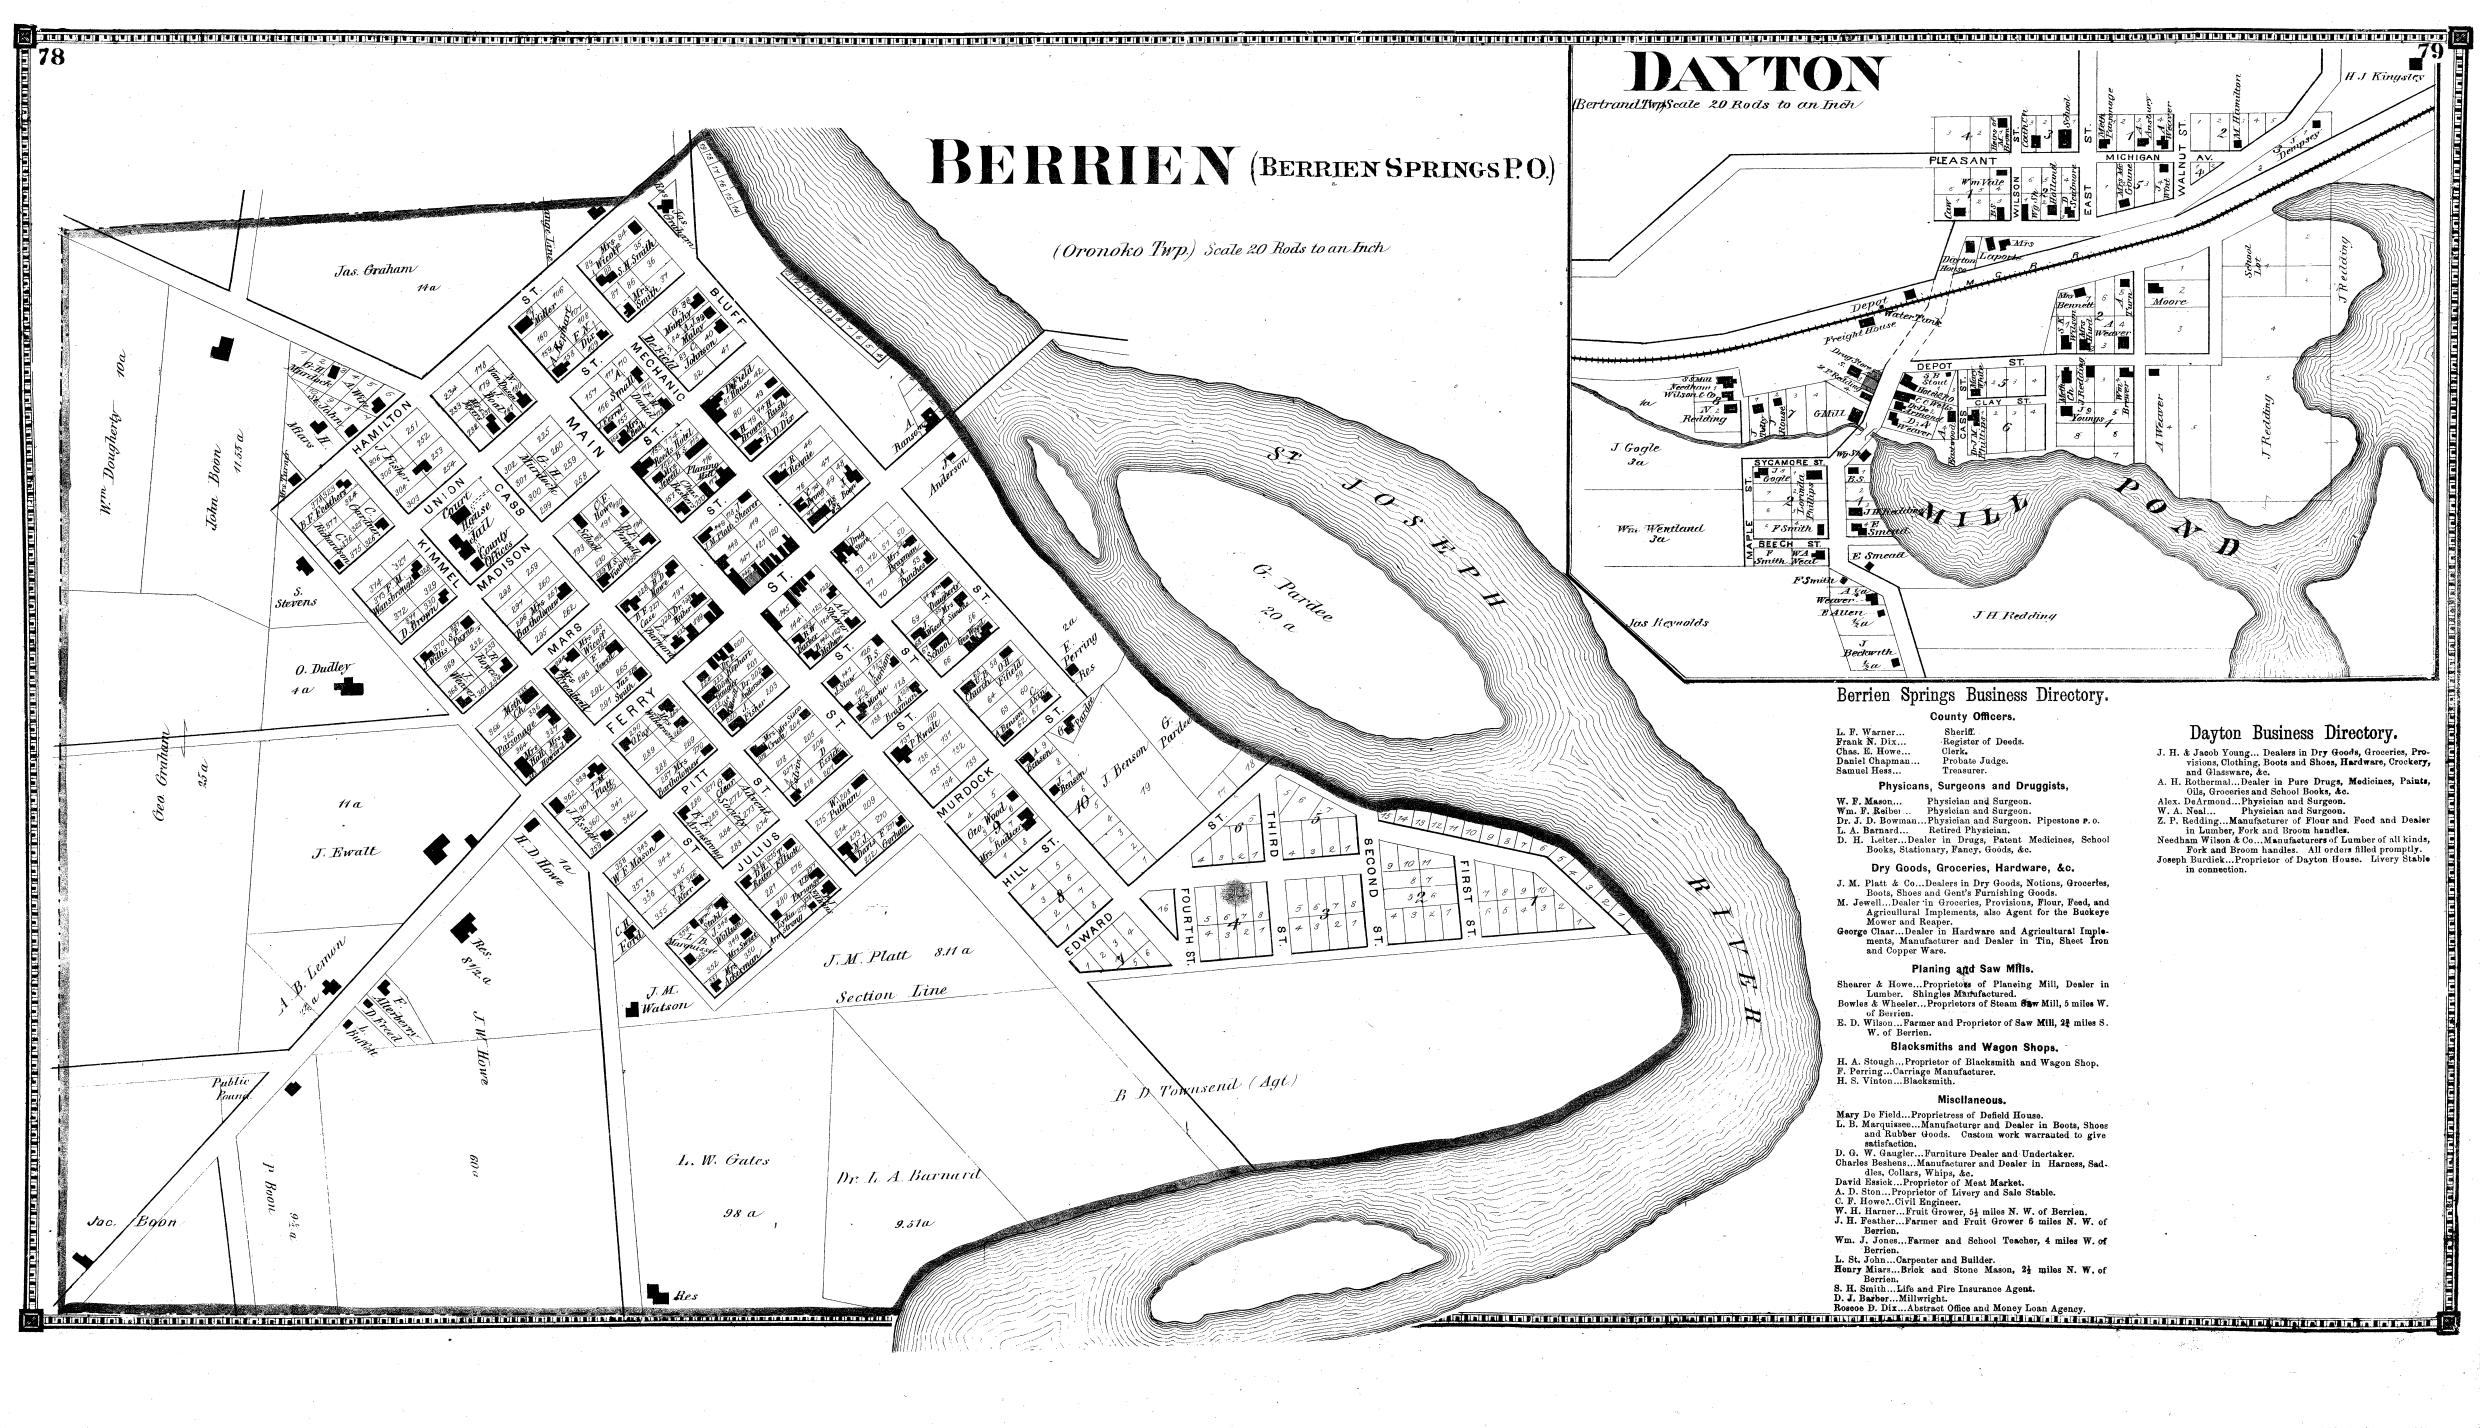

Hair Dressing Palace.
  Artistic Shaving, Hair Cutting, Coloring, and Shampooning. Clean Towels and Sharp Razors. All kinds of Ladies' Hair Work, and Imitation Hair Work.

  General Coloring, Furnishing Goods, Ladies' Hair Dressing Parlors in connection. State Street, between
- Ship and Pleasant. Ship and Pleasant.
  C. P. Hayward... Boat Builder. A Specialty made of Fishing Boats. Other small Boats built to order, and Repairs promptly attended to. Boat House on Benton Road. South end of Bridge.
  D. E. Punbury... Broprietor of Livery, Feed and Sale Stables. State Street, between Broad and Elm.
  Chas. Hogue... Township Clerk, and Farmer. Sodus Township.

- ship.

  F. F. King...Supervisor of Sodus Township.

  Moon & Tanner...Painters.

  O. kagalz...Pastor Evangelical German Church.











|