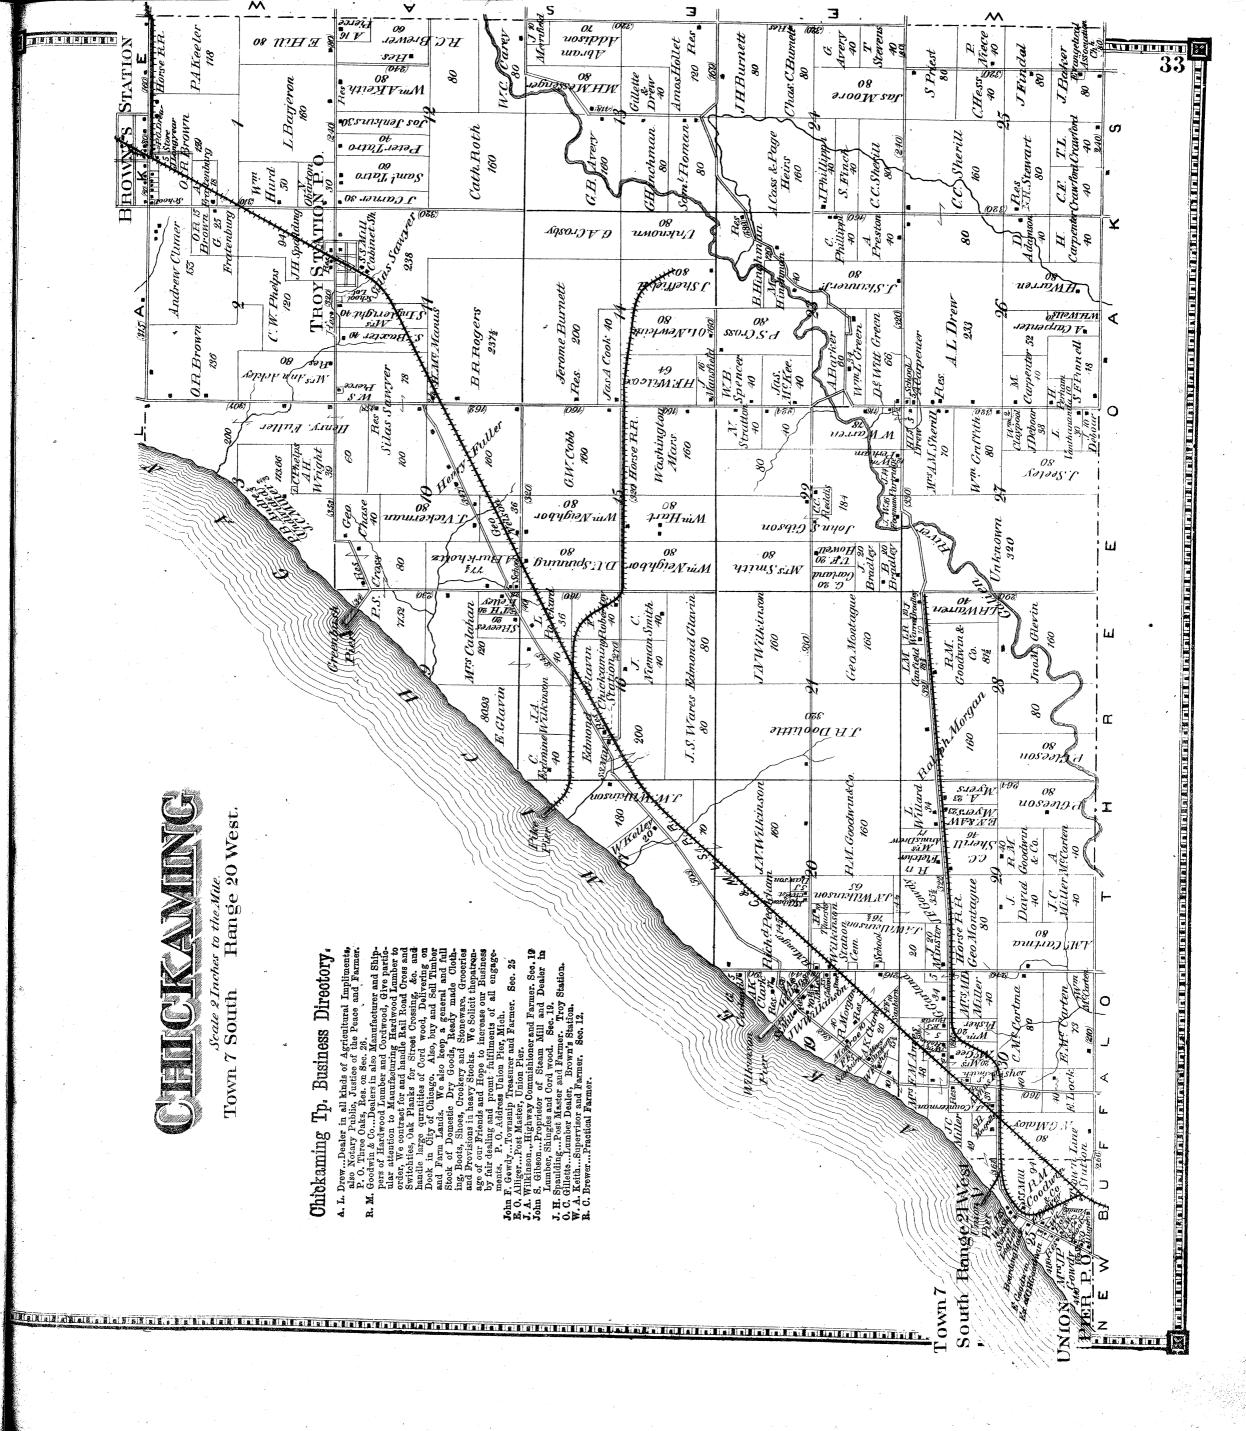

| 4,837       |
| Dist. of Columbia. | 131,700     | 75,080      |
| ldaho              | 14,999      |             |
| Montana            | 20,595      |             |
| New Mexico         | 91,874      | 93,516      |
| Utah               | 86,786      | 40,273      |
| Washington         | 23,955      | 11,594      |
| Wyoming            | 9,118       |             |
| v                  |             |             |
| Total Territories  | 442,730     | 259,577     |
| Fotal States 3     | 8.113.253   | 31,183,744  |
|                    |             |             |
| Total U. States 3  | 8.555,983   | 31,443,321  |
|                    | -,2,        |             |
|                    |             |             |











# THIRDD OATKS

Scale 2 inches to the mile































meet may In Rous A Color 150 in the House 0 Guerry & Rows Golden & Rows Pland Jonny Charles 







# BERURAND

Scale 2 Inches to the Mile





## Avary Station Business Directory.

Thomas Love... Manufacturer of and Dealer in Hardwood

Lumber.
S. C. Irwin...Practical Farmer.
S. Collins...Dealer in Lumber, also Practical Farmer.
Fred. Philipy....Manufacturer of Carriages, Wagons and Sleighs, all kind of custom work done on short notice, special attention given to Horse Shoeing.
S. E. Chester...Dealer in Fancy and Staple Dry Goods, Groceries, Boots, Shoes, Hats, Caps, Ready made clothing, Hardware, Crockery, &q.





Stevensville Business Directory. Charles Hart... Physician and Surgeon.







## Three Oaks Business Directory.

McKie & Warren...Dealers in Dry Goods, Cloth