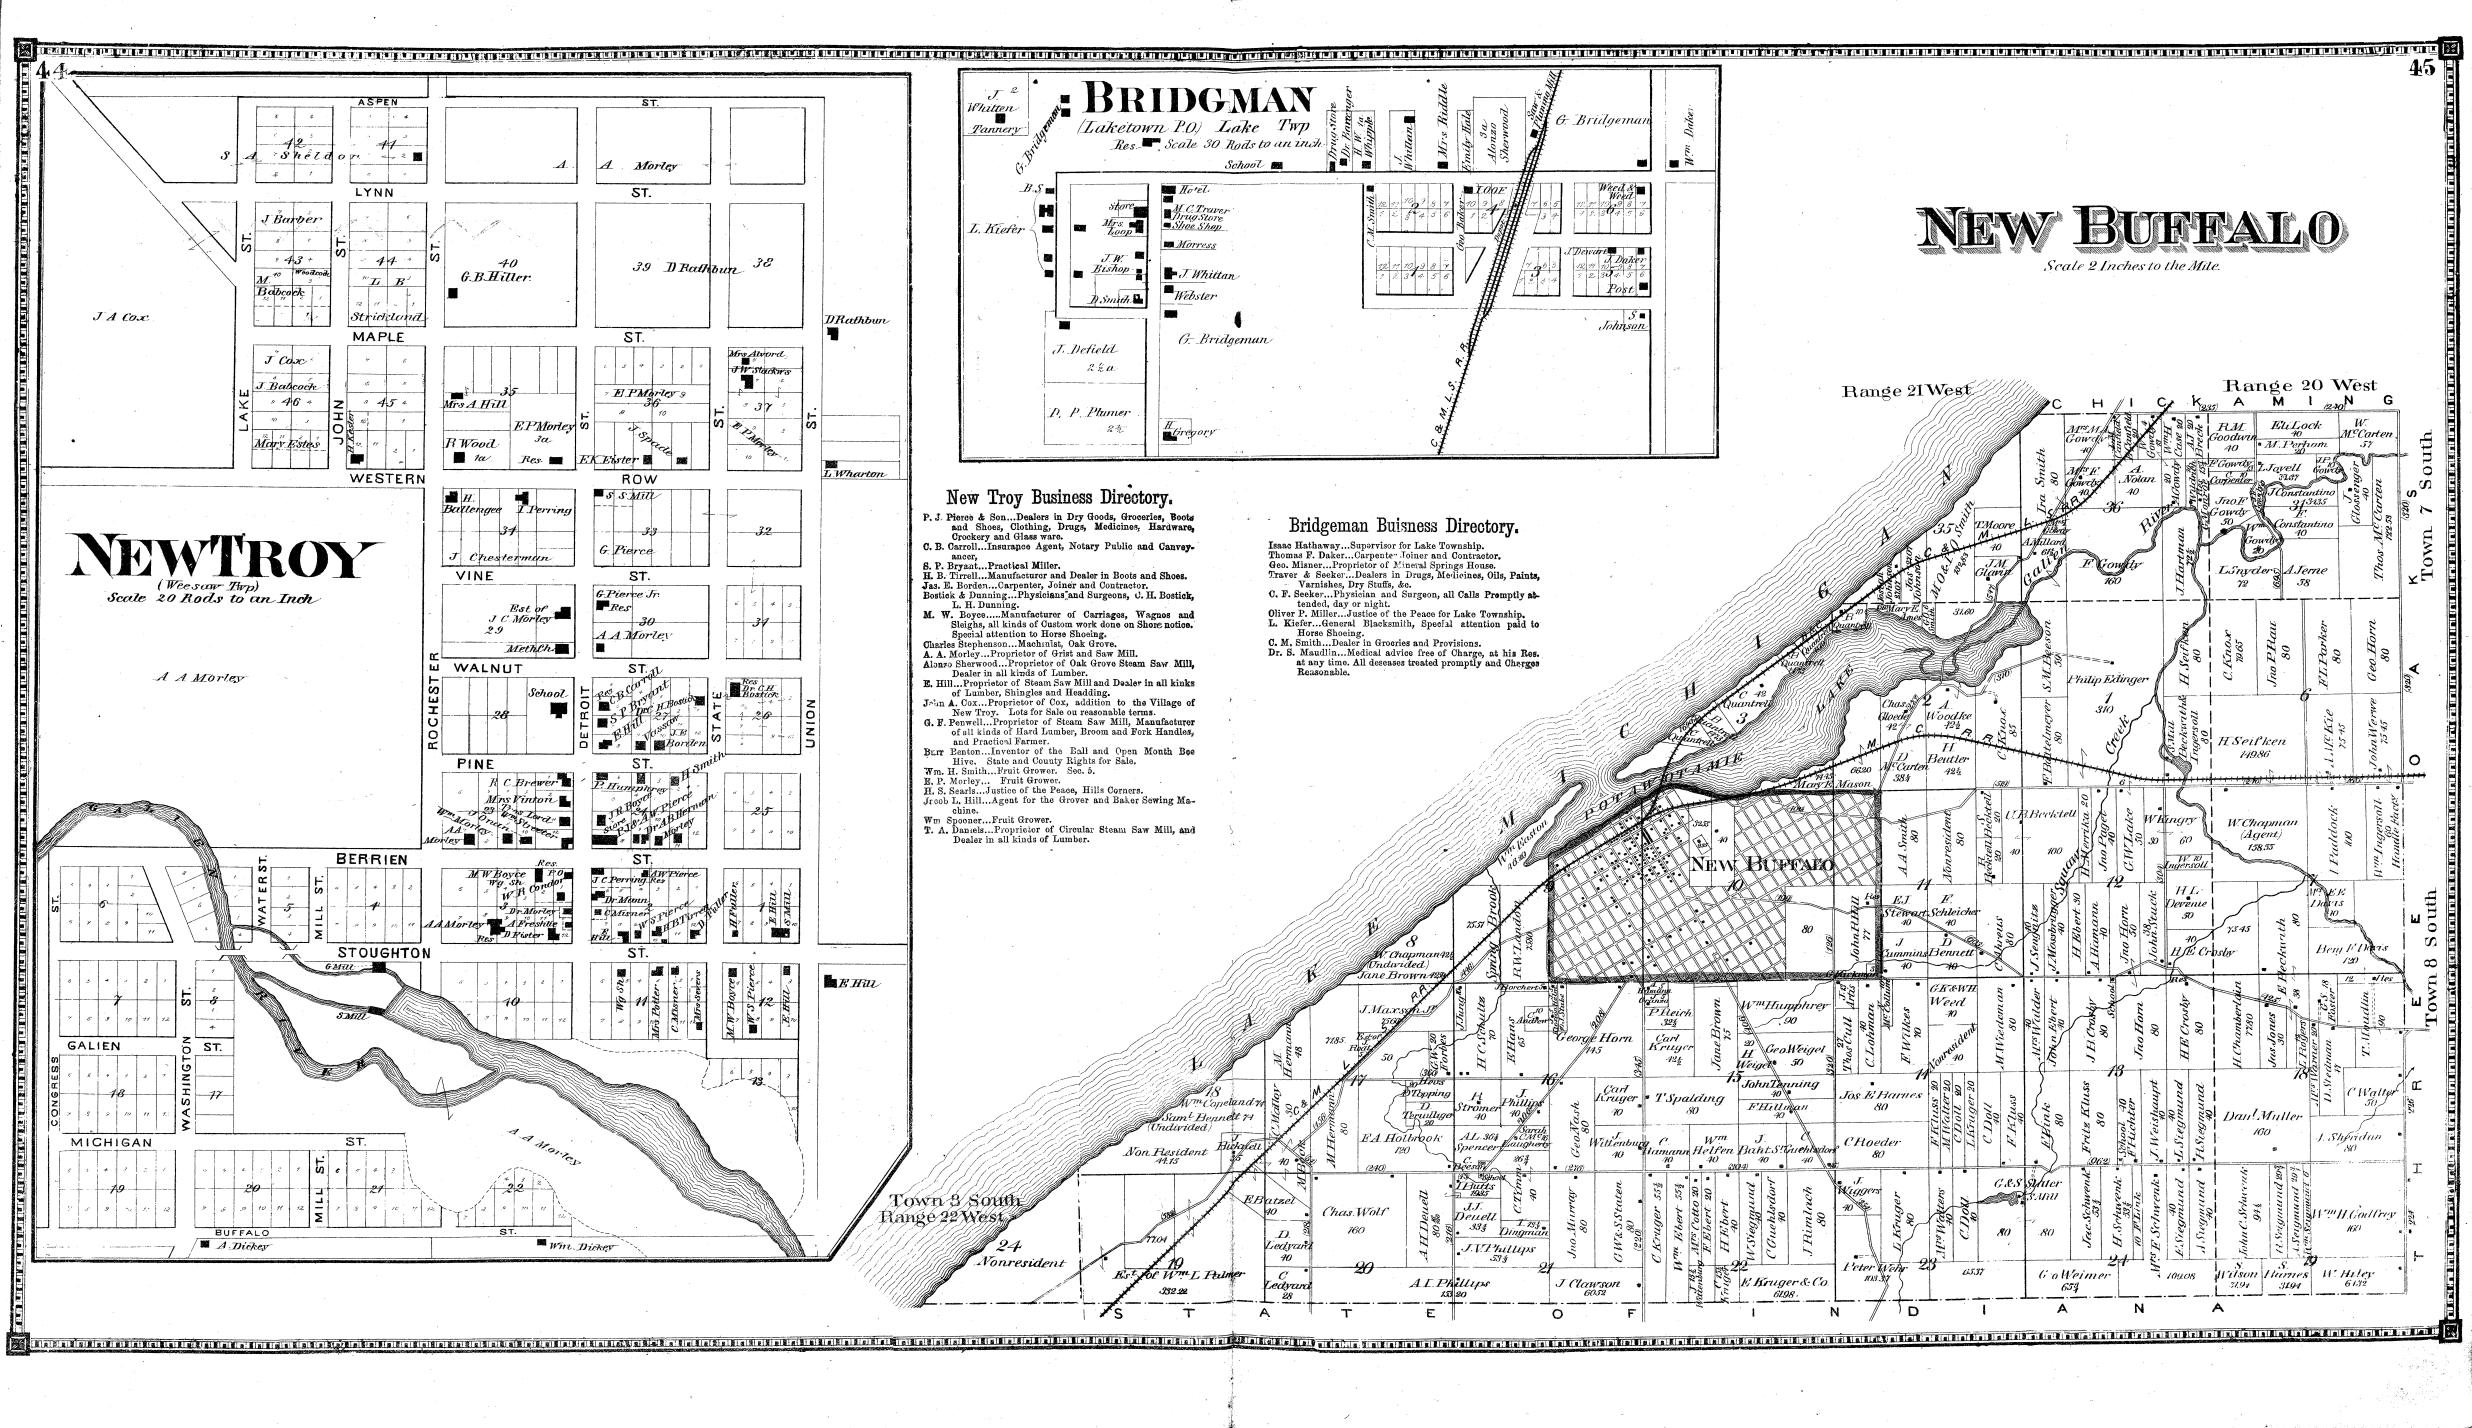

## TABLE OF CONTENTS.

| <b></b>                                       | AGE     |                                                      |
|-----------------------------------------------|---------|------------------------------------------------------|
| Title                                         | - 11    | New Buffalo Township, and Plans of New Troy          |
| Table of Contents                             | 3       | and Bridgman 44, 45                                  |
| Table of Distances and Population             | 4       | Galien Township, and Plan of Buchanan . 48, 49       |
| Outline Map of Berrien County                 | 5 ]     | Bertrand Township, and Plans of Troy Station,        |
| Hagar Township                                | - par   | Stevensville, Brown's Station, and Avery             |
| Watervliet Township                           | 9       | Station                                              |
| Saint Joseph Township                         | 11   ]  | First Ward of Niles, and Niles Business Directory 55 |
| Benton "                                      | - 11    | Second Ward of Niles, and Plan of Three Oaks 58, 59  |
| Bainbridge "                                  | +1      | Third Ward of Niles 62, 63                           |
| Lincoln "                                     | 17 ]    | Fourth Ward of Niles 66, 67                          |
| Three Oaks, Royalton, and Sodus Townships 20, |         | Plan of Saint Joseph                                 |
| Pipestone Township                            | 1.1     | Plans of Benton Harbor and Millburg . 74, 75         |
| Lake Township, and Plan of Watervliet . 26,   | - 11    | Plan of Berrien (Berrien Springs P. O.), and         |
| Oronoko Township                              | 29      | Dayton                                               |
| Berrien "                                     | 31 ]    | Plans of New Buffalo and Galien 82, 83               |
| Chickaning "                                  | 11      | Plan of Bertrand                                     |
| Weesaw "                                      |         | Township, Railroad, and Section Map of Mich-         |
| Buchanan "                                    | 37      | igan.                                                |
| Niles Township, and Plan of Coloma . 40,      | 41    ( | Outline and Railroad Map of the United States.       |