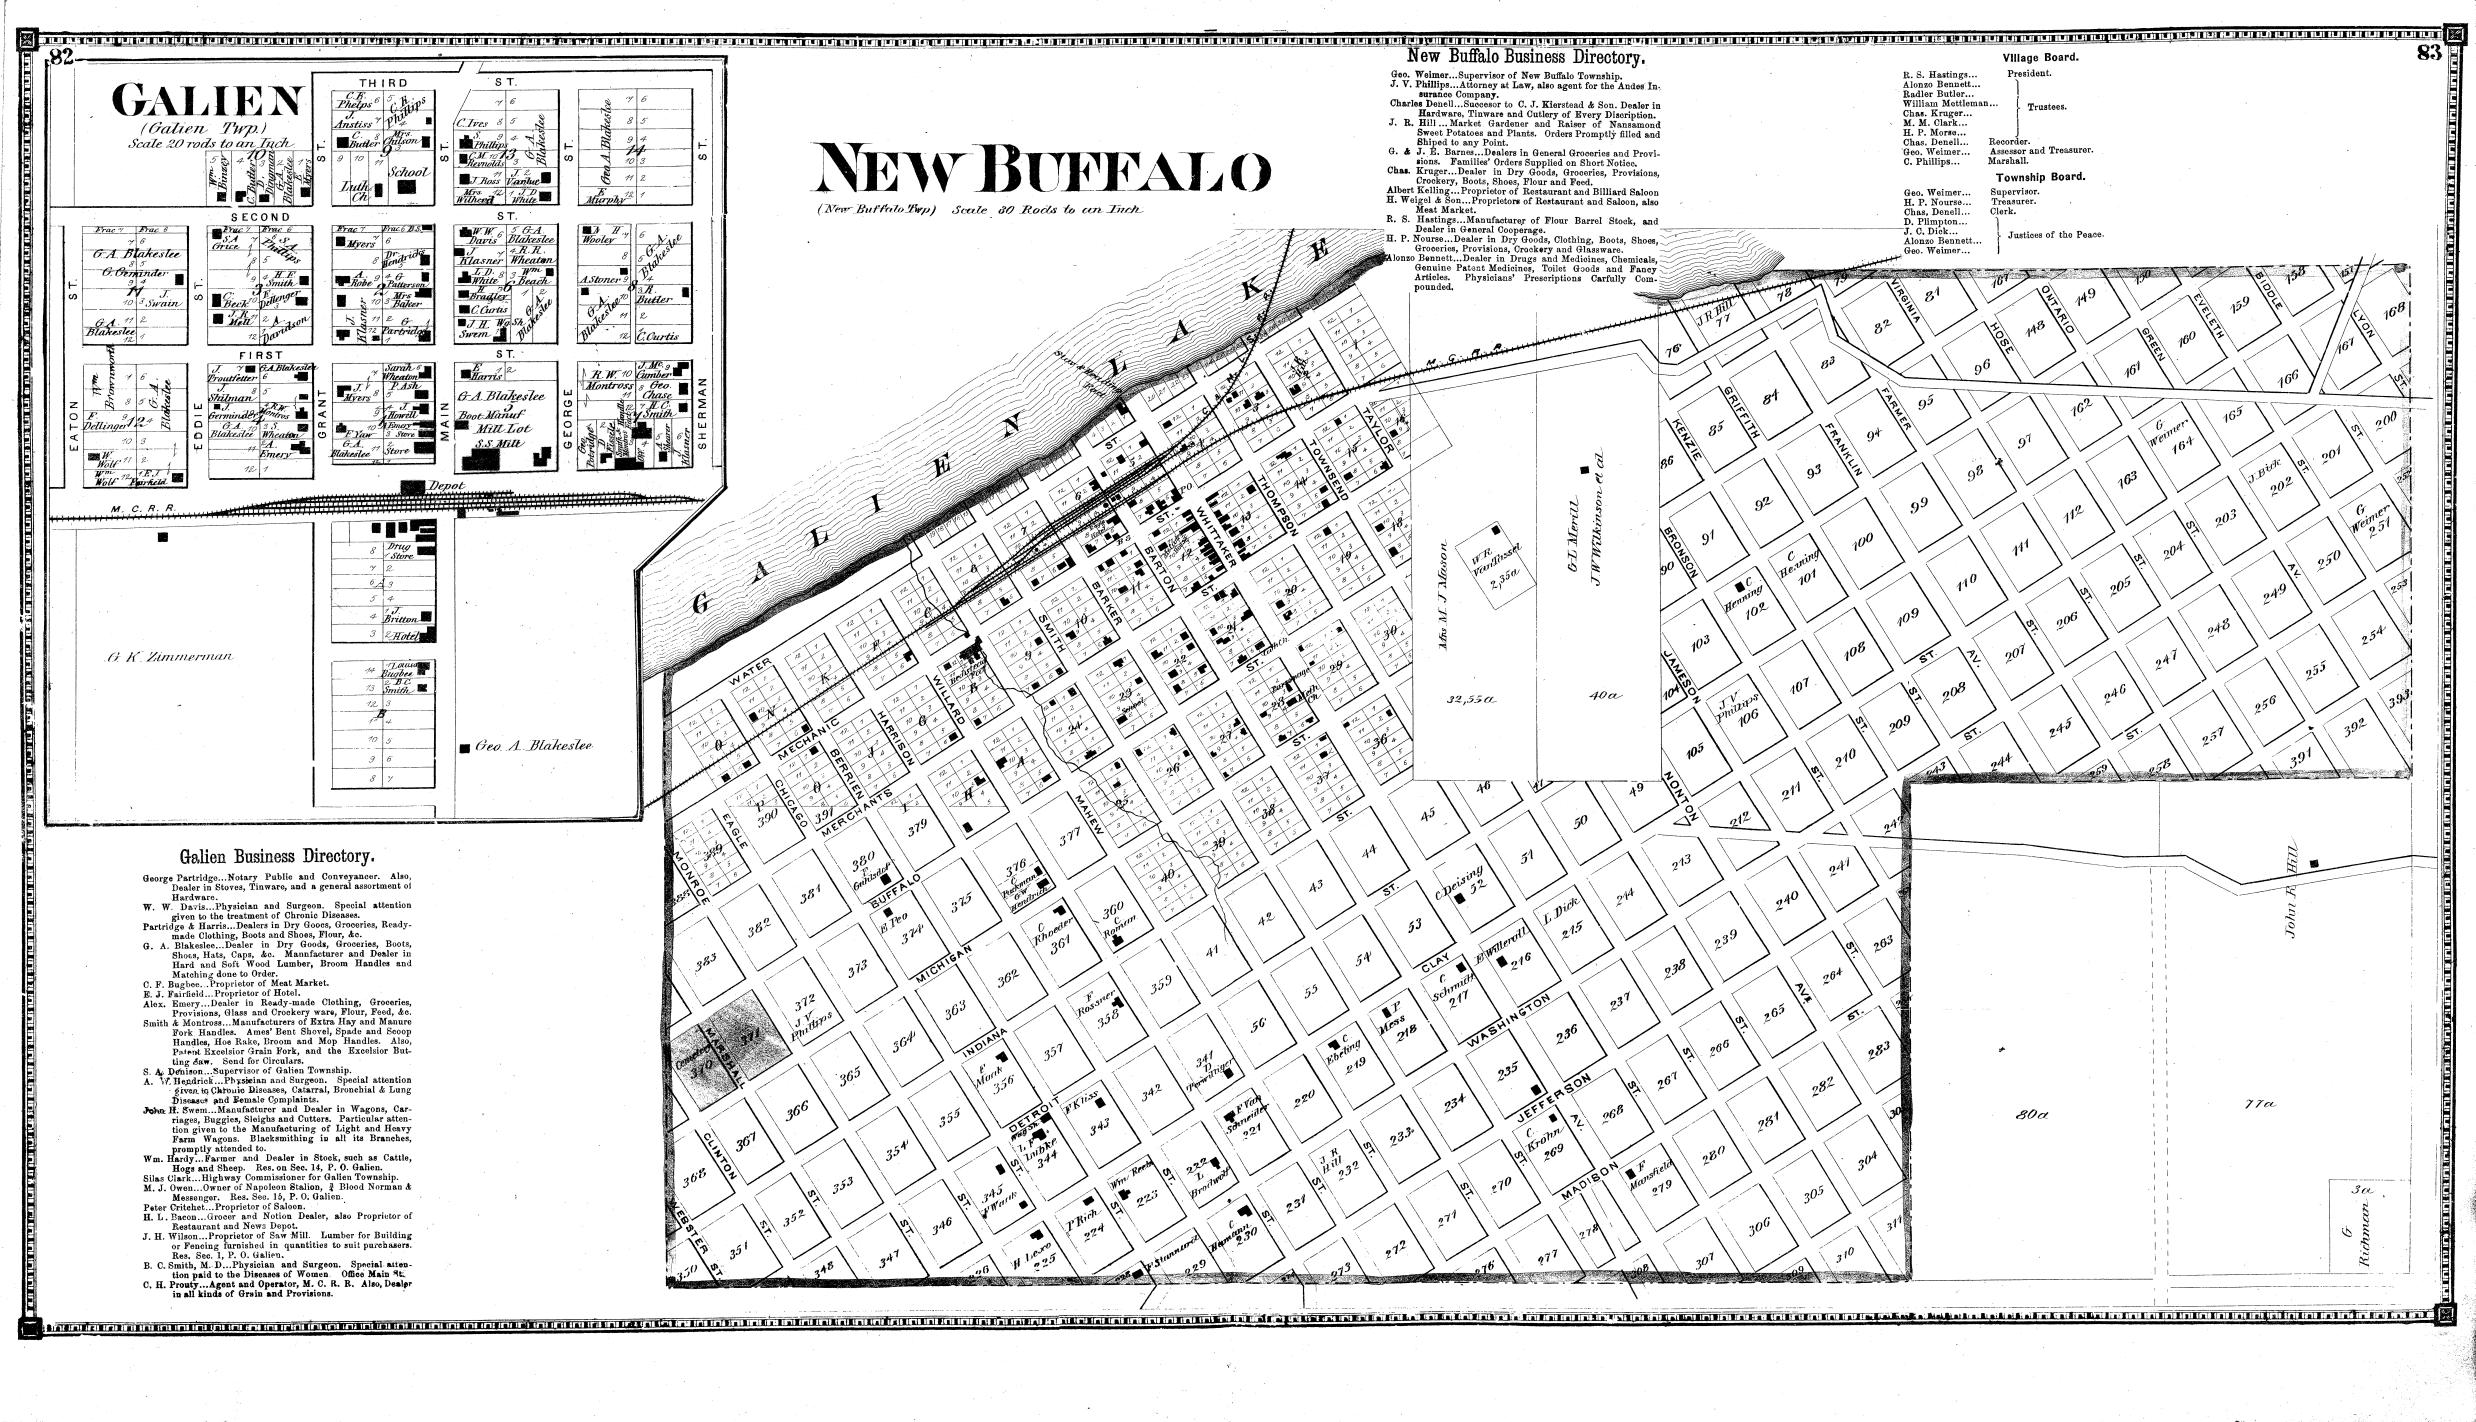

Dressing Palace.
  Artistic Shaving, Hair Cutting, Coloring, and Shampooning. Clean Towels and Sharp Razors. All kinds of Ladies' Hair Work, and Imitation Hair Work.

  General Coloring, Furnishing Goods, Ladies' Hair Dressing Parlors in connection. State Street, between
- Ship and Pleasant. Ship and Pleasant.
  C. P. Hayward... Boat Builder. A Specialty made of Fishing Boats. Other small Boats built to order, and Repairs promptly attended to. Boat House on Benton Road. South end of Bridge.
  D. E. Punbury... Broprietor of Livery, Feed and Sale Stables. State Street, between Broad and Elm.
  Chas. Hogue... Township Clerk, and Farmer. Sodus Township.

- ship.

  F. F. King...Supervisor of Sodus Township.

  Moon & Tanner...Painters.

  O. kagalz...Pastor Evangelical German Church.











|