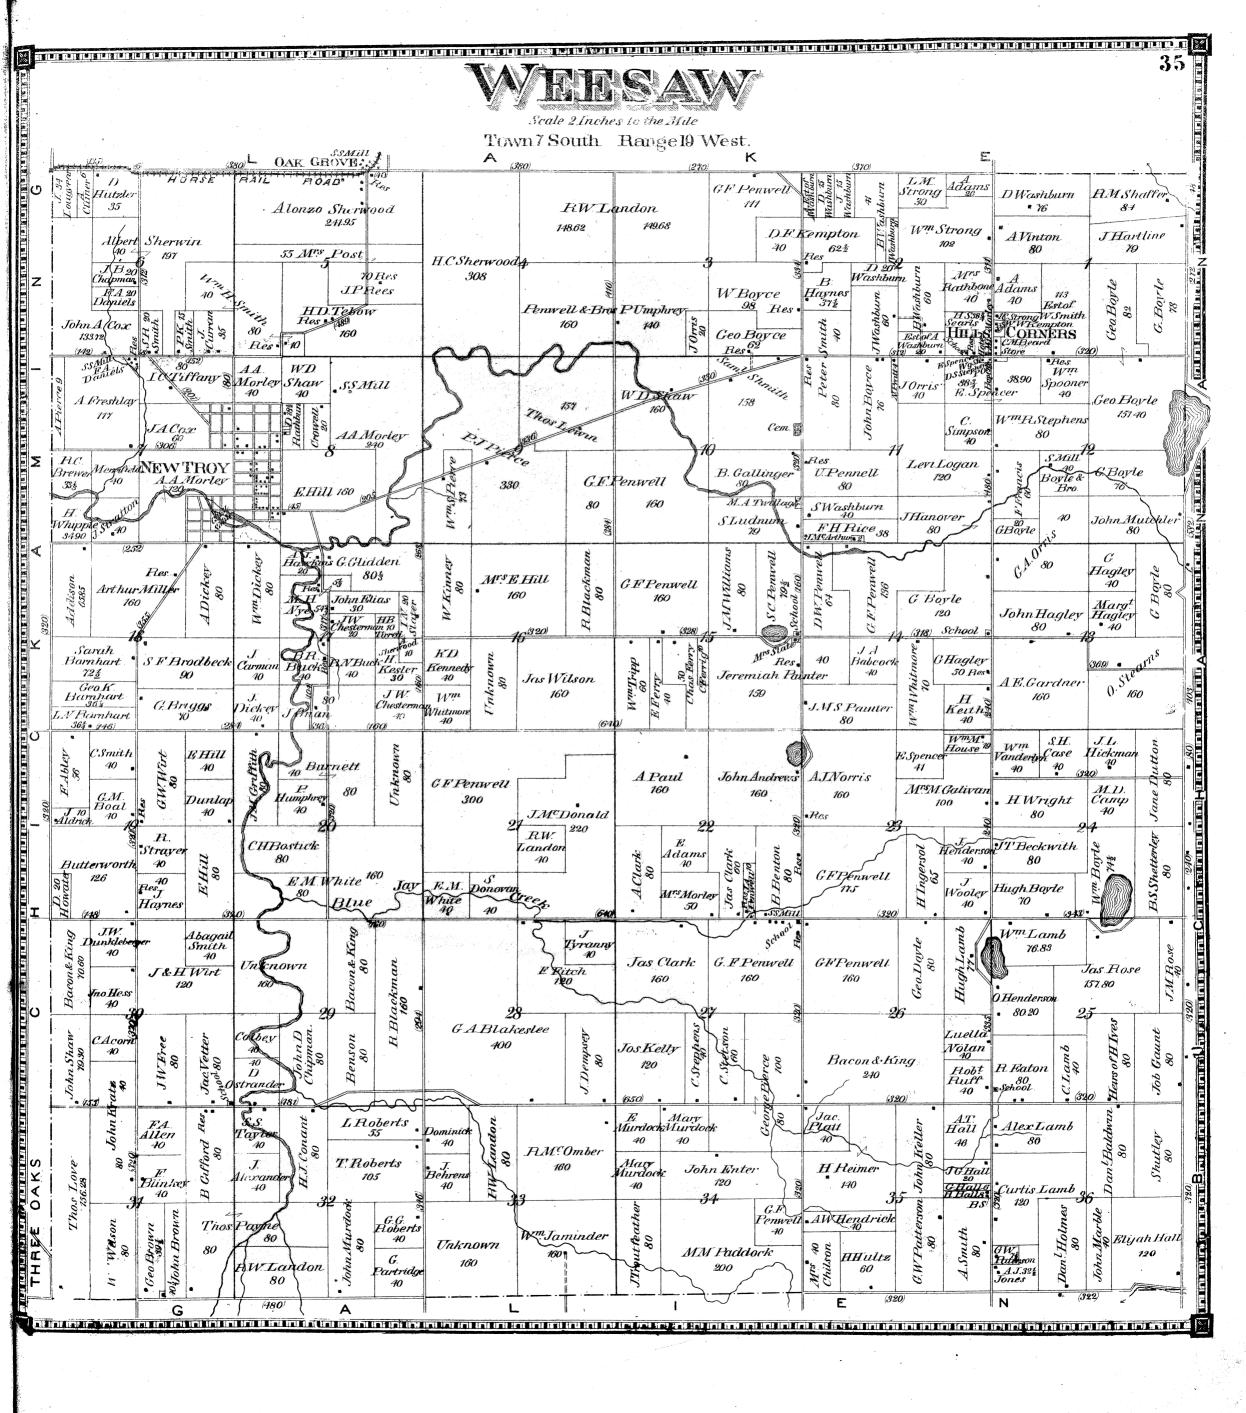

4,837       |
| Dist. of Columbia. | 131,700     | 75,080      |
| ldaho              | 14,999      |             |
| Montana            | 20,595      |             |
| New Mexico         | 91,874      | 93,516      |
| Utah               | 86,786      | 40,273      |
| Washington         | 23,955      | 11,594      |
| Wyoming            | 9,118       |             |
| v                  |             |             |
| Total Territories  | 442,730     | 259,577     |
| Fotal States 3     | 8.113.253   | 31,183,744  |
|                    |             |             |
| Total U. States 3  | 8.555,983   | 31,443,321  |
|                    | -,2,        |             |
|                    |             |             |











# THIRDD OATKS

Scale 2 inches to the mile































meet may In Rous A Color 150 in the House 0 Guerry & Rows Golden & Rows Pland Jonny Charles 







# BERURAND

Scale 2 Inches to the Mile





## Avary Station Business Directory.

Thomas Love... Manufacturer of and Dealer in Hardwood

Lumber.
S. C. Irwin...Practical Farmer.
S. Collins...Dealer in Lumber, also Practical Farmer.
Fred. Philipy....Manufacturer of Carriages, Wagons and Sleighs, all kind of custom work done on short notice, special attention given to Horse Shoeing.
S. E. Chester...Dealer in Fancy and Staple Dry Goods, Groceries, Boots, Shoes, Hats, Caps, Ready made clothing, Hardware, Crockery, &q.





Stevensville Business Directory. Charles Hart... Physician and Surgeon.







## Three Oaks Business Directory.

McKie & Warren...Dealers in Dry Goods, Clothing,