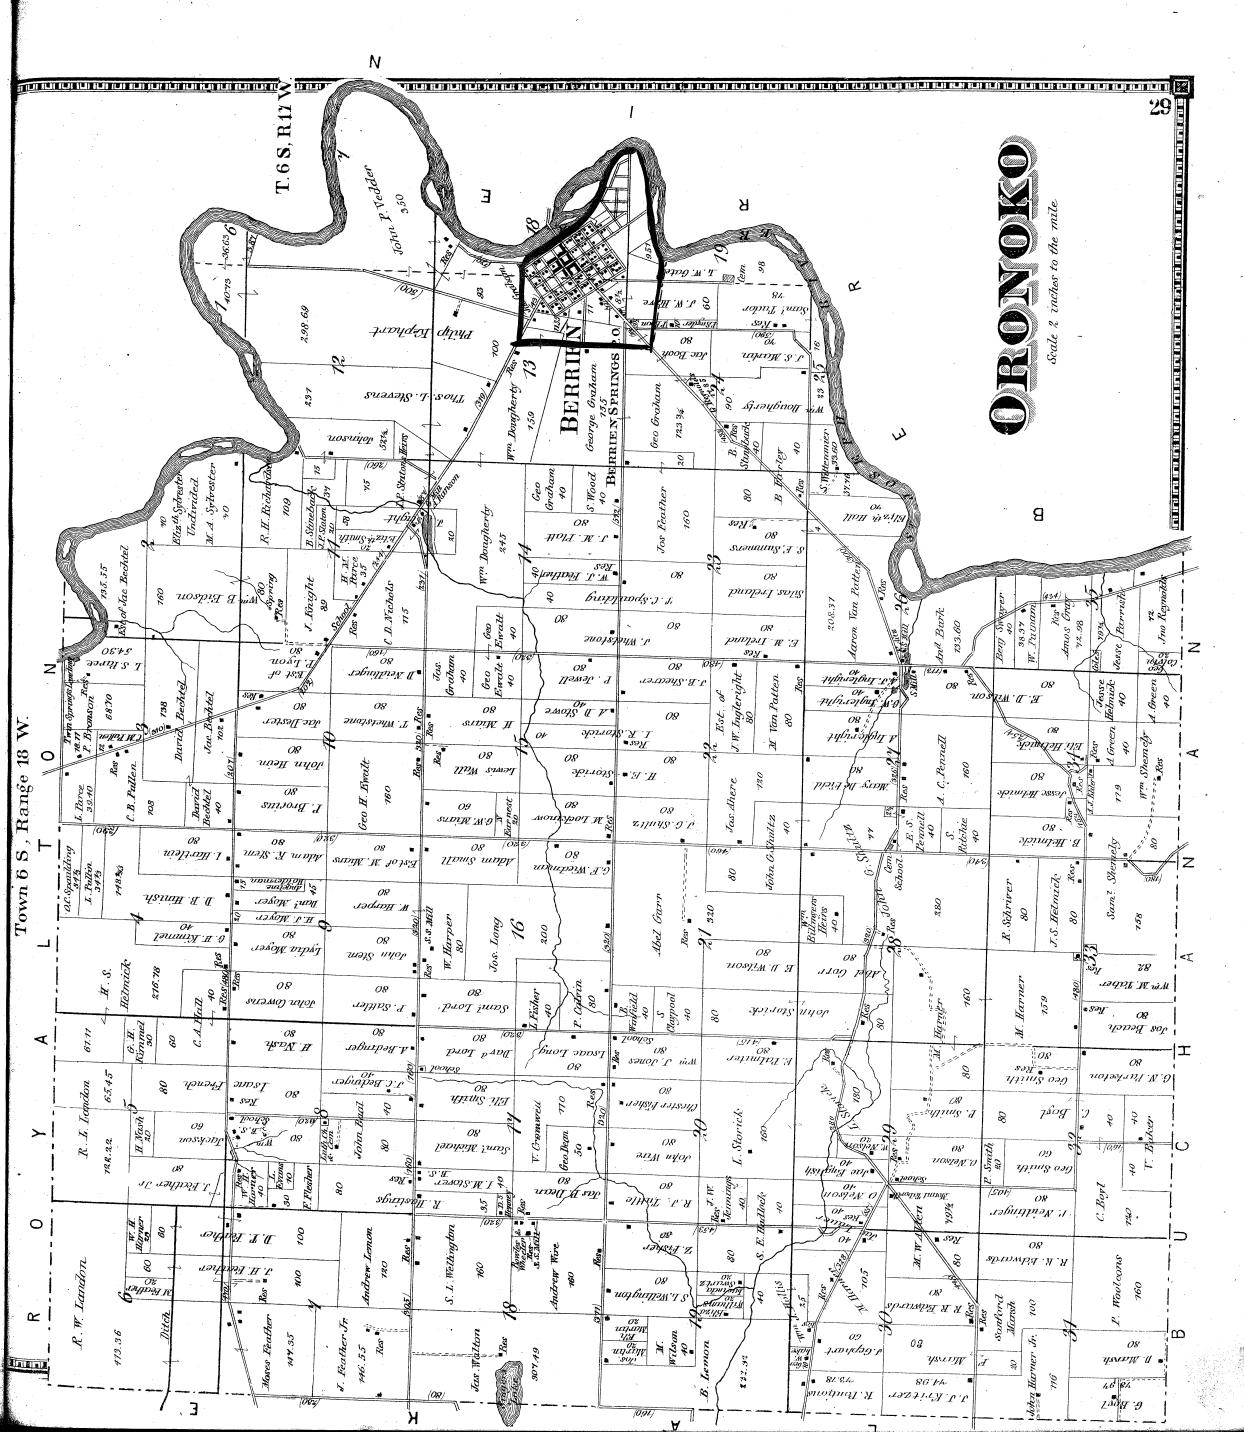

1      | 4,837       |
| Dist. of Columbia. | 131,700     | 75,080      |
| ldaho              | 14,999      |             |
| Montana            | 20,595      |             |
| New Mexico         | 91,874      | 93,516      |
| Utah               | 86,786      | 40,273      |
| Washington         | 23,955      | 11,594      |
| Wyoming            | 9,118       |             |
| v                  |             |             |
| Total Territories  | 442,730     | 259,577     |
| Fotal States 3     | 8.113.253   | 31,183,744  |
|                    |             |             |
| Total U. States 3  | 8.555,983   | 31,443,321  |
|                    | -,2,        |             |
|                    |             |             |











# THIRDD OATKS

Scale 2 inches to the mile































meet may In Rous A Color 150 in the House 0 Guerry & Rows Golden & Rows Pland Jonny Charles 







# BERURAND

Scale 2 Inches to the Mile





## Avary Station Business Directory.

Thomas Love... Manufacturer of and Dealer in Hardwood

Lumber.
S. C. Irwin...Practical Farmer.
S. Collins...Dealer in Lumber, also Practical Farmer.
Fred. Philipy....Manufacturer of Carriages, Wagons and Sleighs, all kind of custom work done on short notice, special attention given to Horse Shoeing.
S. E. Chester...Dealer in Fancy and Staple Dry Goods, Groceries, Boots, Shoes, Hats, Caps, Ready made clothing, Hardware, Crockery, &q.





Stevensville Business Directory. Charles Hart... Physician and Surgeon.







## Three Oaks Business Directory.

McKie & Warren...Dealers in Dry Goods, C