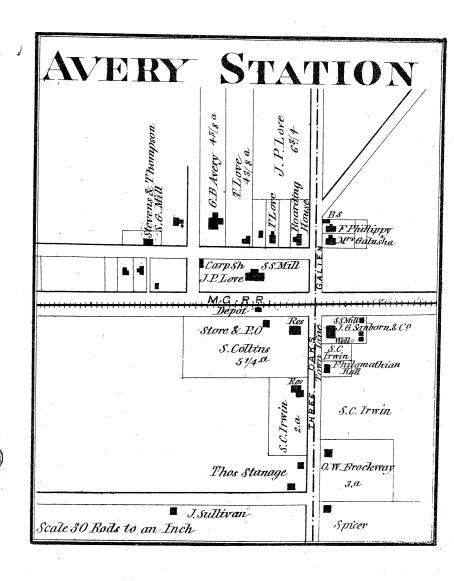

## Avary Station Business Directory.

Thomas Love... Manufacturer of and Dealer in Hardwood

Lumber.
S. C. Irwin...Practical Farmer.
S. Collins...Dealer in Lumber, also Practical Farmer.
Fred. Philipy....Manufacturer of Carriages, Wagons and Sleighs, all kind of custom work done on short notice, special attention given to Horse Shoeing.
S. E. Chester...Dealer in Fancy and Staple Dry Goods, Groceries, Boots, Shoes, Hats, Caps, Ready made clothing, Hardware, Crockery, &q.