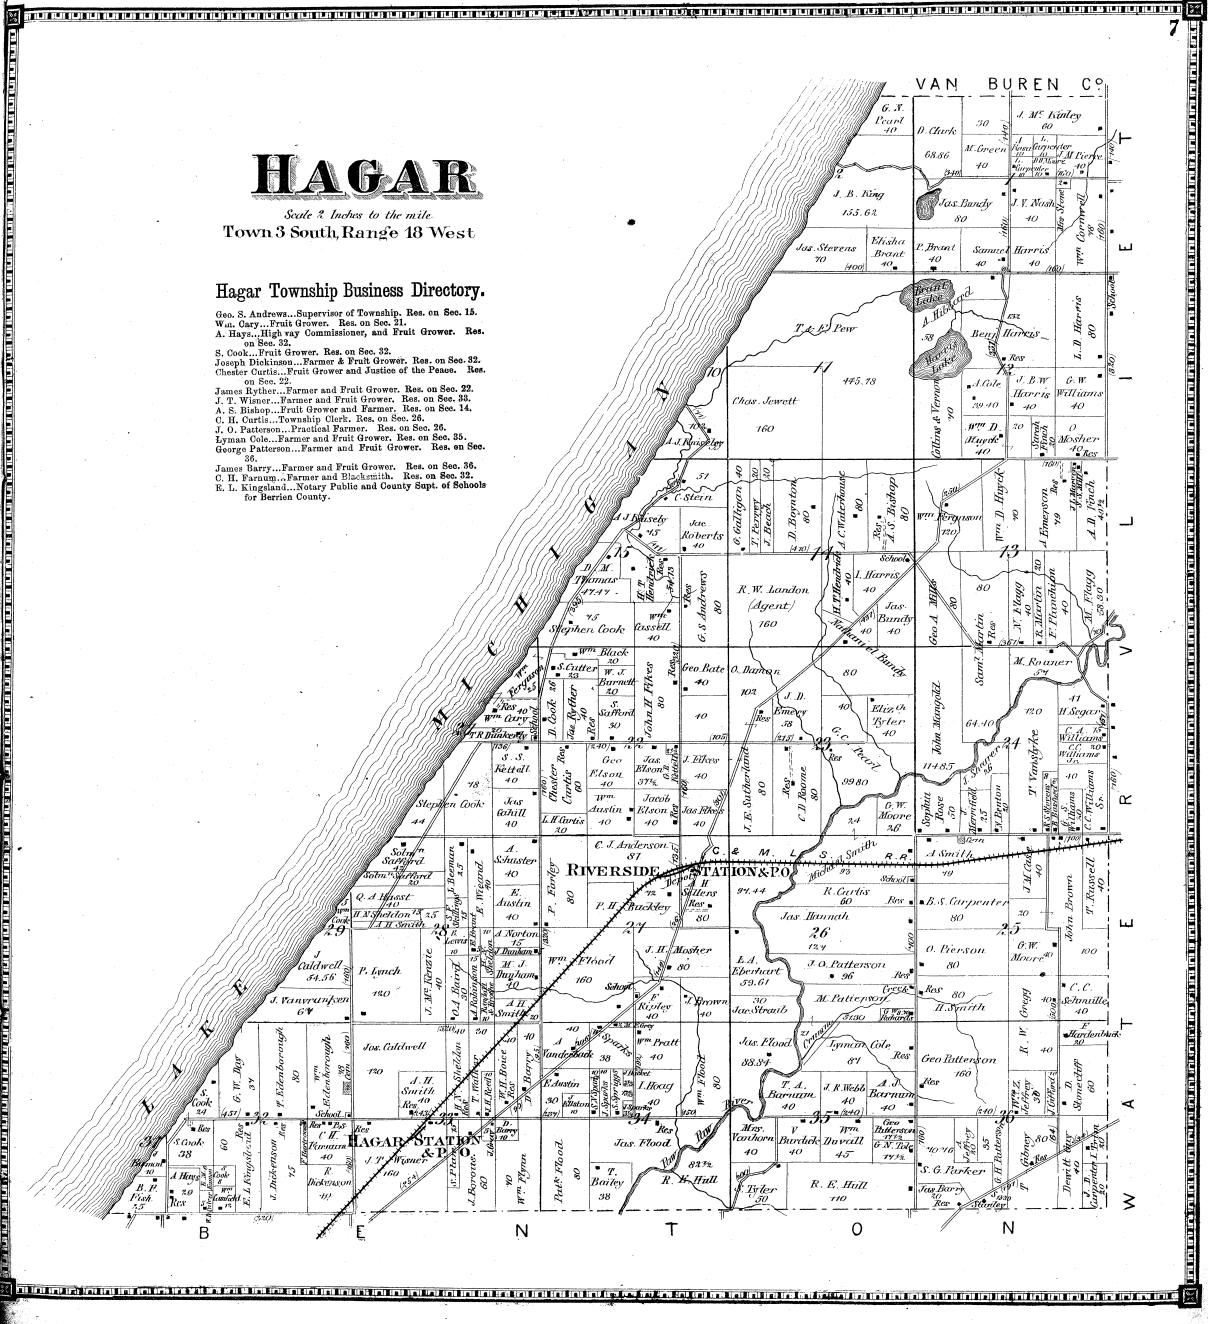

| 39,864      | 34,277      |
| Dakota             | 14,181      | 4,837       |
| Dist. of Columbia. | 131,700     | 75,080      |
| ldaho              | 14,999      |             |
| Montana            | 20,595      |             |
| New Mexico         | 91,874      | 93,516      |
| Utah               | 86,786      | 40,273      |
| Washington         | 23,955      | 11,594      |
| Wyoming            | 9,118       |             |
| v                  |             |             |
| Total Territories  | 442,730     | 259,577     |
| Fotal States 3     | 8.113.253   | 31,183,744  |
|                    |             |             |
| Total U. States 3  | 8.555,983   | 31,443,321  |
|                    | -,2,        |             |
|                    |             |             |











# THIRDD OATKS

Scale 2 inches to the mile































meet may In Rous A Color 150 in the House 0 Guerry & Rows Golden & Rows Pland Jonny Charles 







# BERURAND

Scale 2 Inches to the Mile





## Avary Station Business Directory.

Thomas Love... Manufacturer of and Dealer in Hardwood

Lumber.
S. C. Irwin...Practical Farmer.
S. Collins...Dealer in Lumber, also Practical Farmer.
Fred. Philipy....Manufacturer of Carriages, Wagons and Sleighs, all kind of custom work done on short notice, special attention given to Horse Shoeing.
S. E. Chester...Dealer in Fancy and Staple Dry Goods, Groceries, Boots, Shoes, Hats, Caps, Ready made clothing, Hardware, Crockery, &q.





Stevensville Business Directory. Charles Hart... Physician and Surgeon.







## Three Oaks B