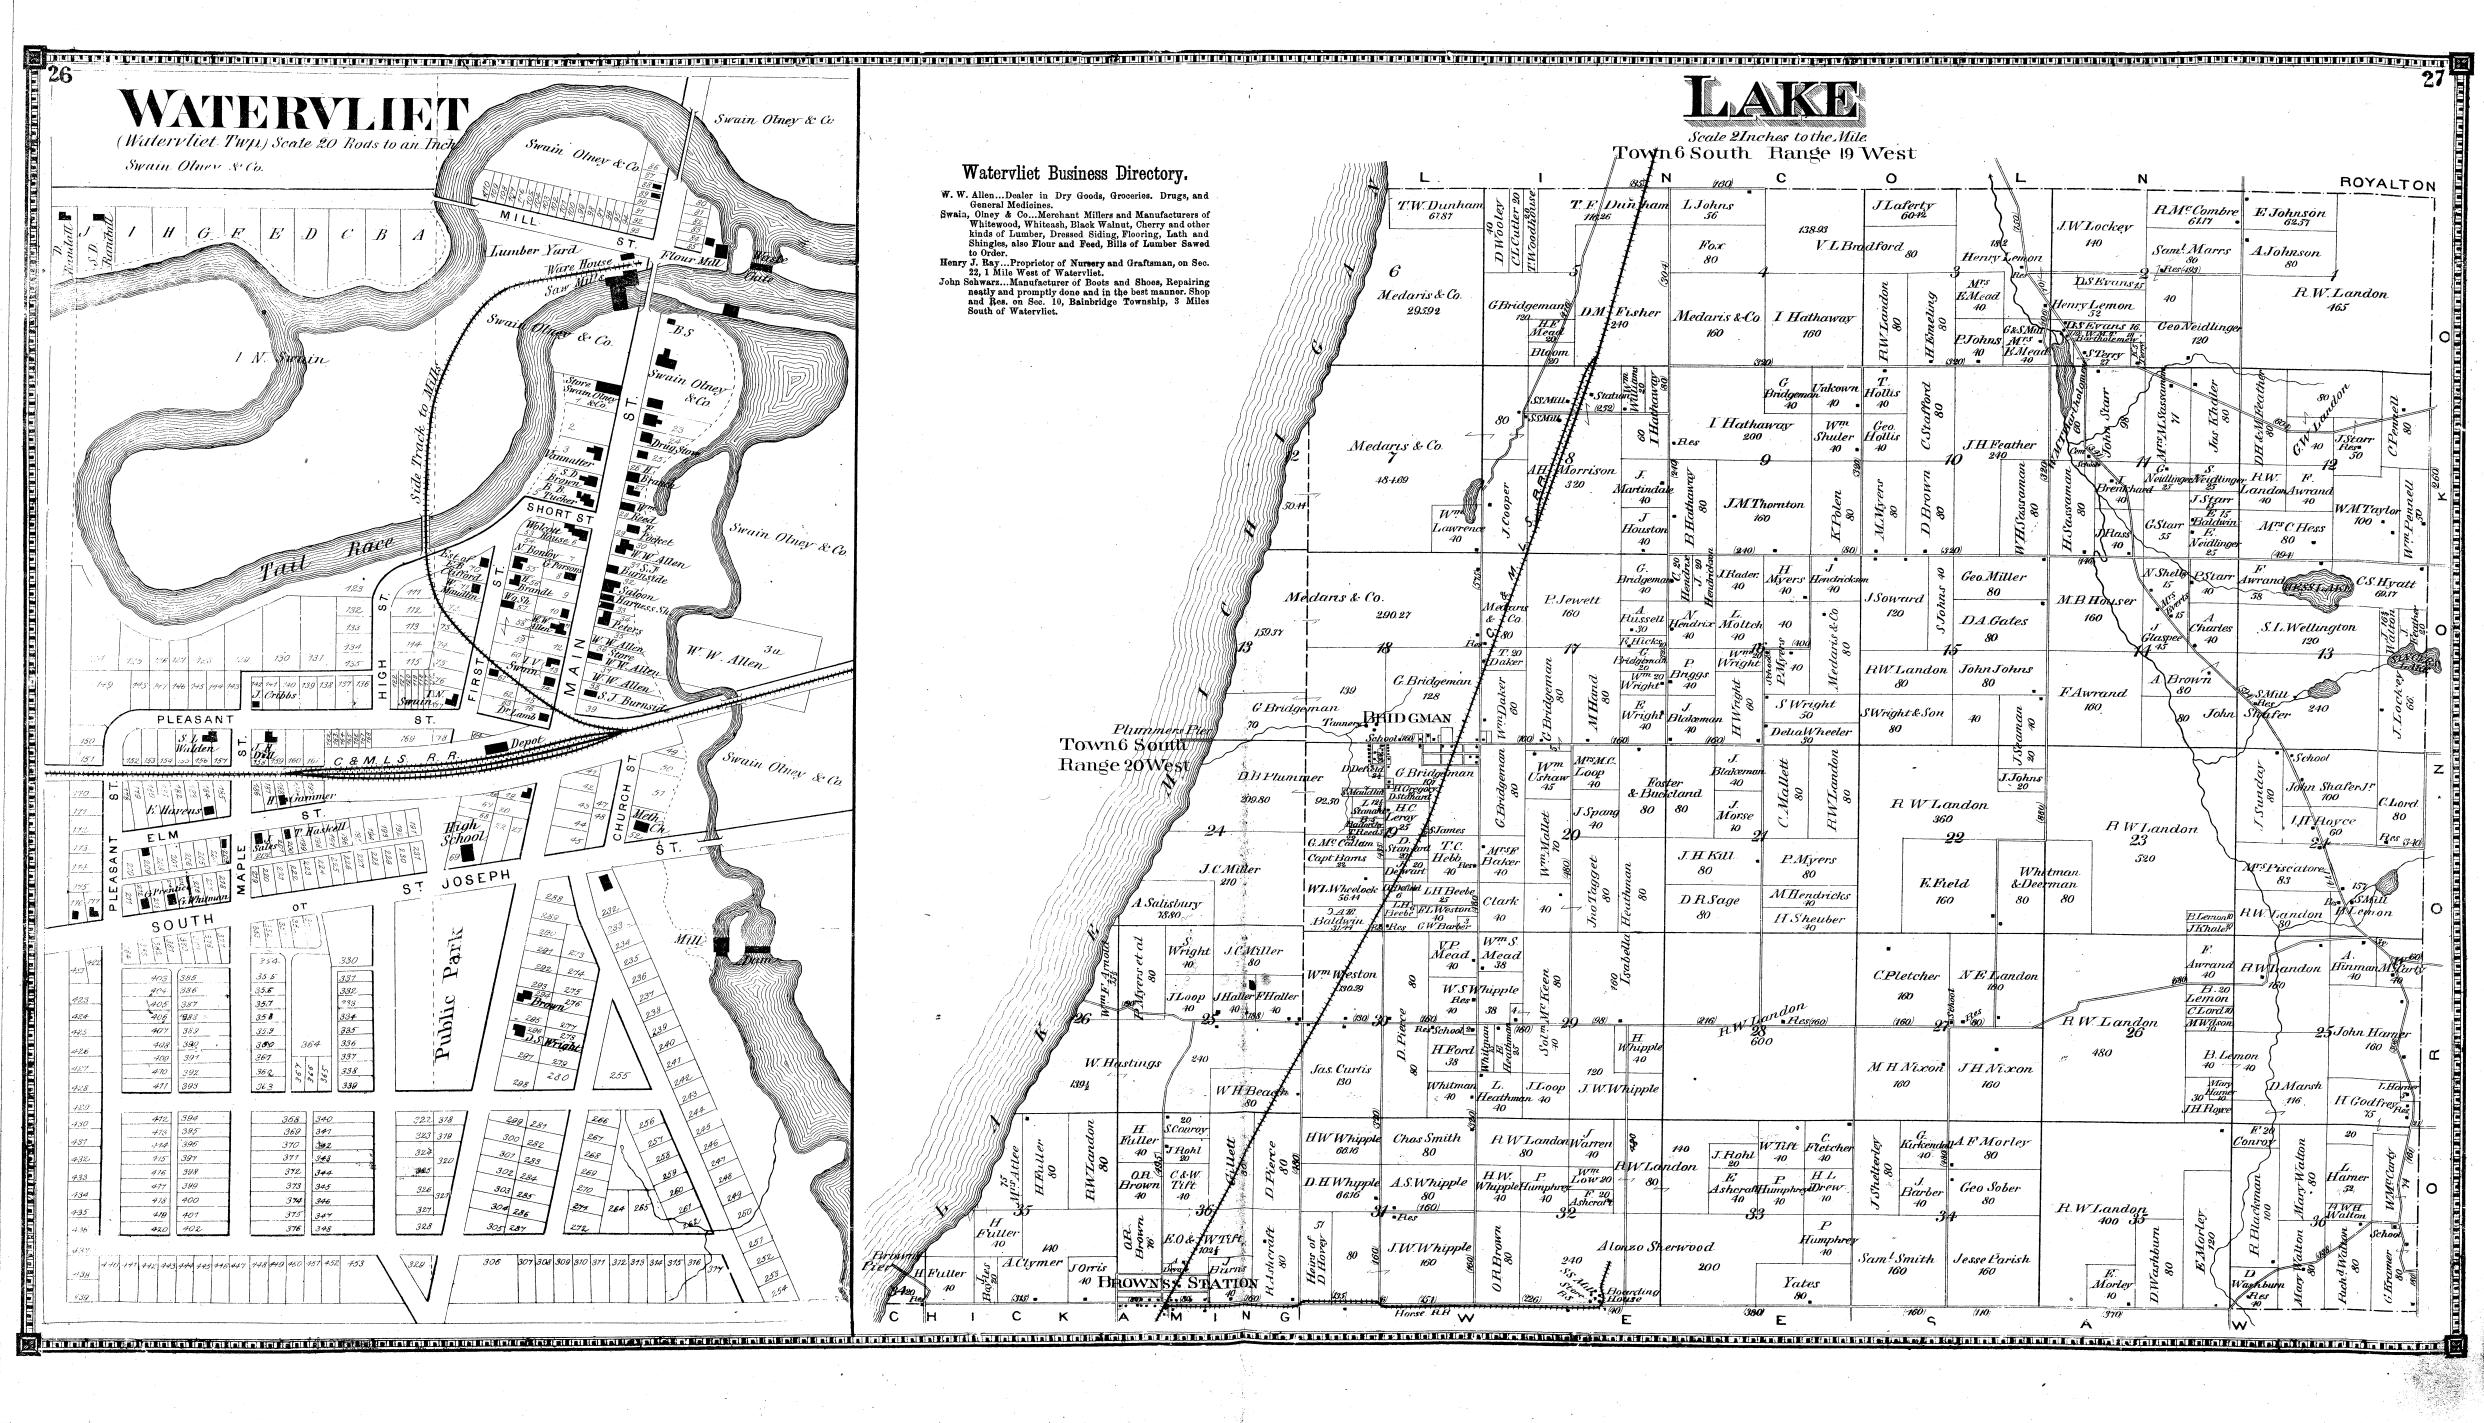

181      | 4,837       |
| Dist. of Columbia. | 131,700     | 75,080      |
| ldaho              | 14,999      |             |
| Montana            | 20,595      |             |
| New Mexico         | 91,874      | 93,516      |
| Utah               | 86,786      | 40,273      |
| Washington         | 23,955      | 11,594      |
| Wyoming            | 9,118       |             |
| v                  |             |             |
| Total Territories  | 442,730     | 259,577     |
| Fotal States 3     | 8.113.253   | 31,183,744  |
|                    |             |             |
| Total U. States 3  | 8.555,983   | 31,443,321  |
|                    | -,2,        |             |
|                    |             |             |











# THIRDD OATKS

Scale 2 inches to the mile































meet may In Rous A Color 150 in the House 0 Guerry & Rows Golden & Rows Pland Jonny Charles 







# BERURAND

Scale 2 Inches to the Mile





## Avary Station Business Directory.

Thomas Love... Manufacturer of and Dealer in Hardwood

Lumber.
S. C. Irwin...Practical Farmer.
S. Collins...Dealer in Lumber, also Practical Farmer.
Fred. Philipy....Manufacturer of Carriages, Wagons and Sleighs, all kind of custom work done on short notice, special attention given to Horse Shoeing.
S. E. Chester...Dealer in Fancy and Staple Dry Goods, Groceries, Boots, Shoes, Hats, Caps, Ready made clothing, Hardware, Crockery, &q.





Stevensville Business Directory. Charles Hart... Physician and Surgeon.







## Three Oaks Business Directory.

McKie & Warren...Dealers in Dry Goods,