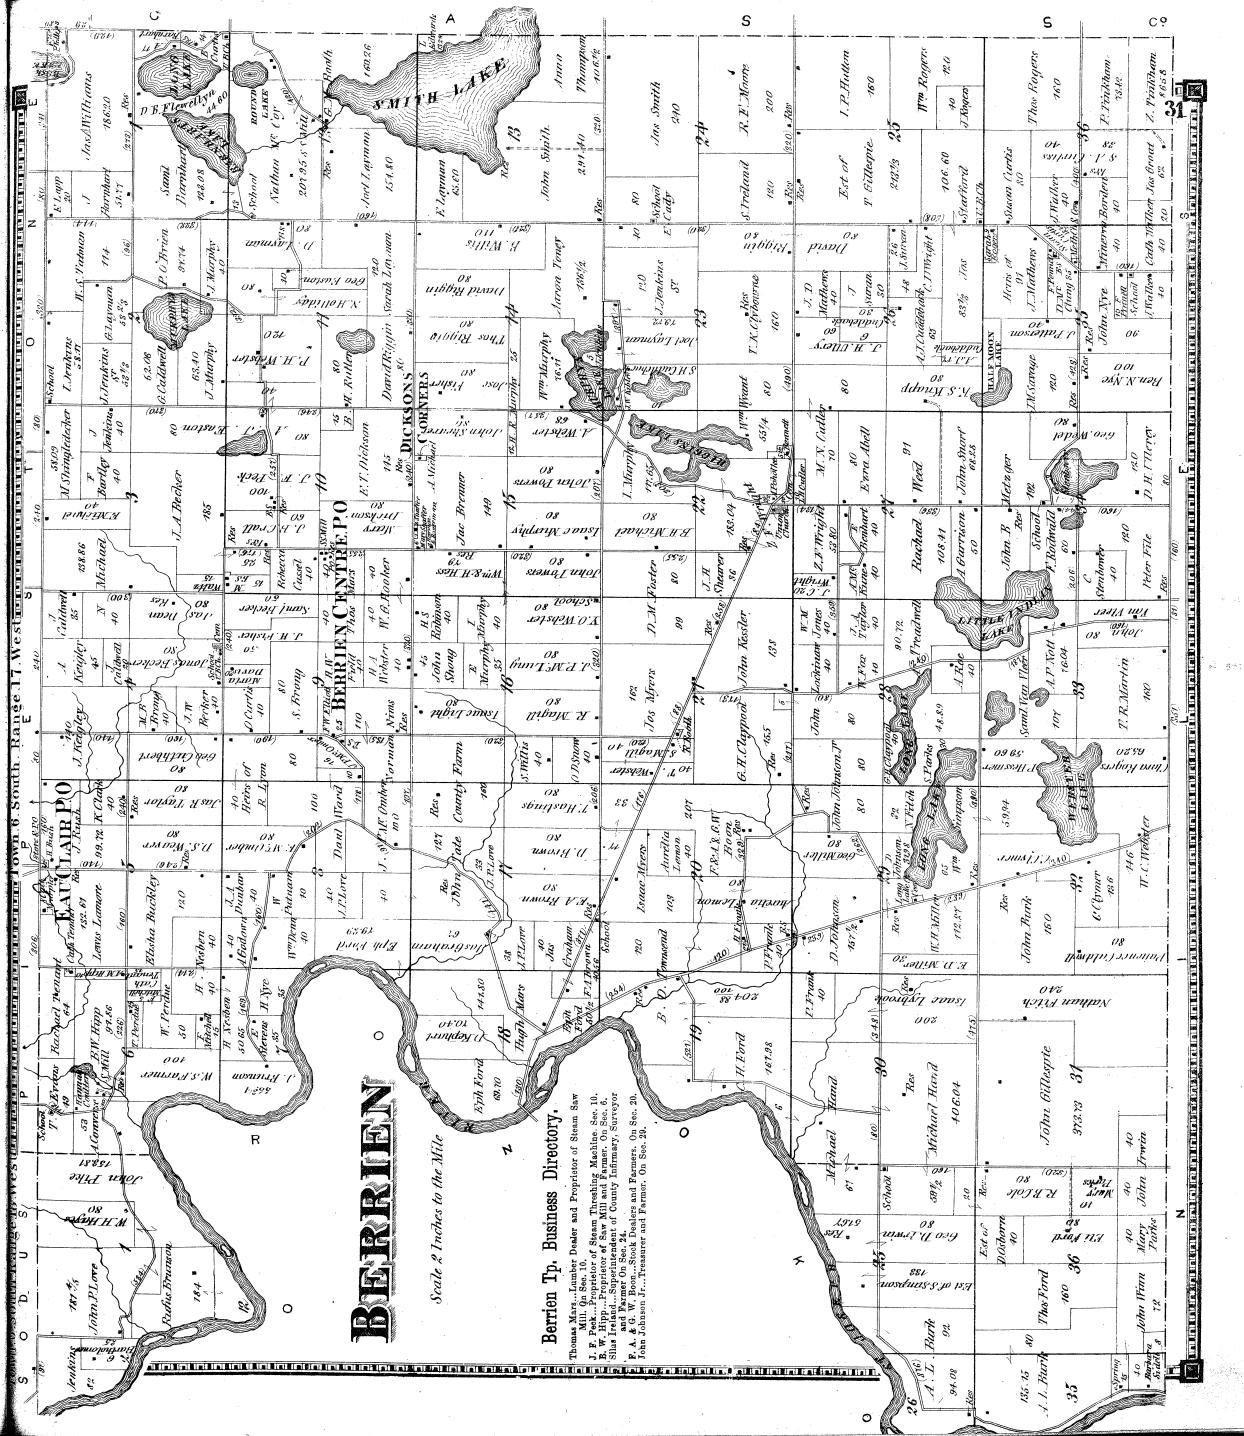

| 4,837       |
| Dist. of Columbia. | 131,700     | 75,080      |
| ldaho              | 14,999      |             |
| Montana            | 20,595      |             |
| New Mexico         | 91,874      | 93,516      |
| Utah               | 86,786      | 40,273      |
| Washington         | 23,955      | 11,594      |
| Wyoming            | 9,118       |             |
| v                  |             |             |
| Total Territories  | 442,730     | 259,577     |
| Fotal States 3     | 8.113.253   | 31,183,744  |
|                    |             |             |
| Total U. States 3  | 8.555,983   | 31,443,321  |
|                    | -,2,        |             |
|                    |             |             |











# THIRDD OATKS

Scale 2 inches to the mile































meet may In Rous A Color 150 in the House 0 Guerry & Rows Golden & Rows Pland Jonny Charles 







# BERURAND

Scale 2 Inches to the Mile





## Avary Station Business Directory.

Thomas Love... Manufacturer of and Dealer in Hardwood

Lumber.
S. C. Irwin...Practical Farmer.
S. Collins...Dealer in Lumber, also Practical Farmer.
Fred. Philipy....Manufacturer of Carriages, Wagons and Sleighs, all kind of custom work done on short notice, special attention given to Horse Shoeing.
S. E. Chester...Dealer in Fancy and Staple Dry Goods, Groceries, Boots, Shoes, Hats, Caps, Ready made clothing, Hardware, Crockery, &q.





Stevensville Business Directory. Charles Hart... Physician and Surgeon.







## Three Oaks Business Directory.

McKie & Warren...Dealers in Dry Goods, Clo