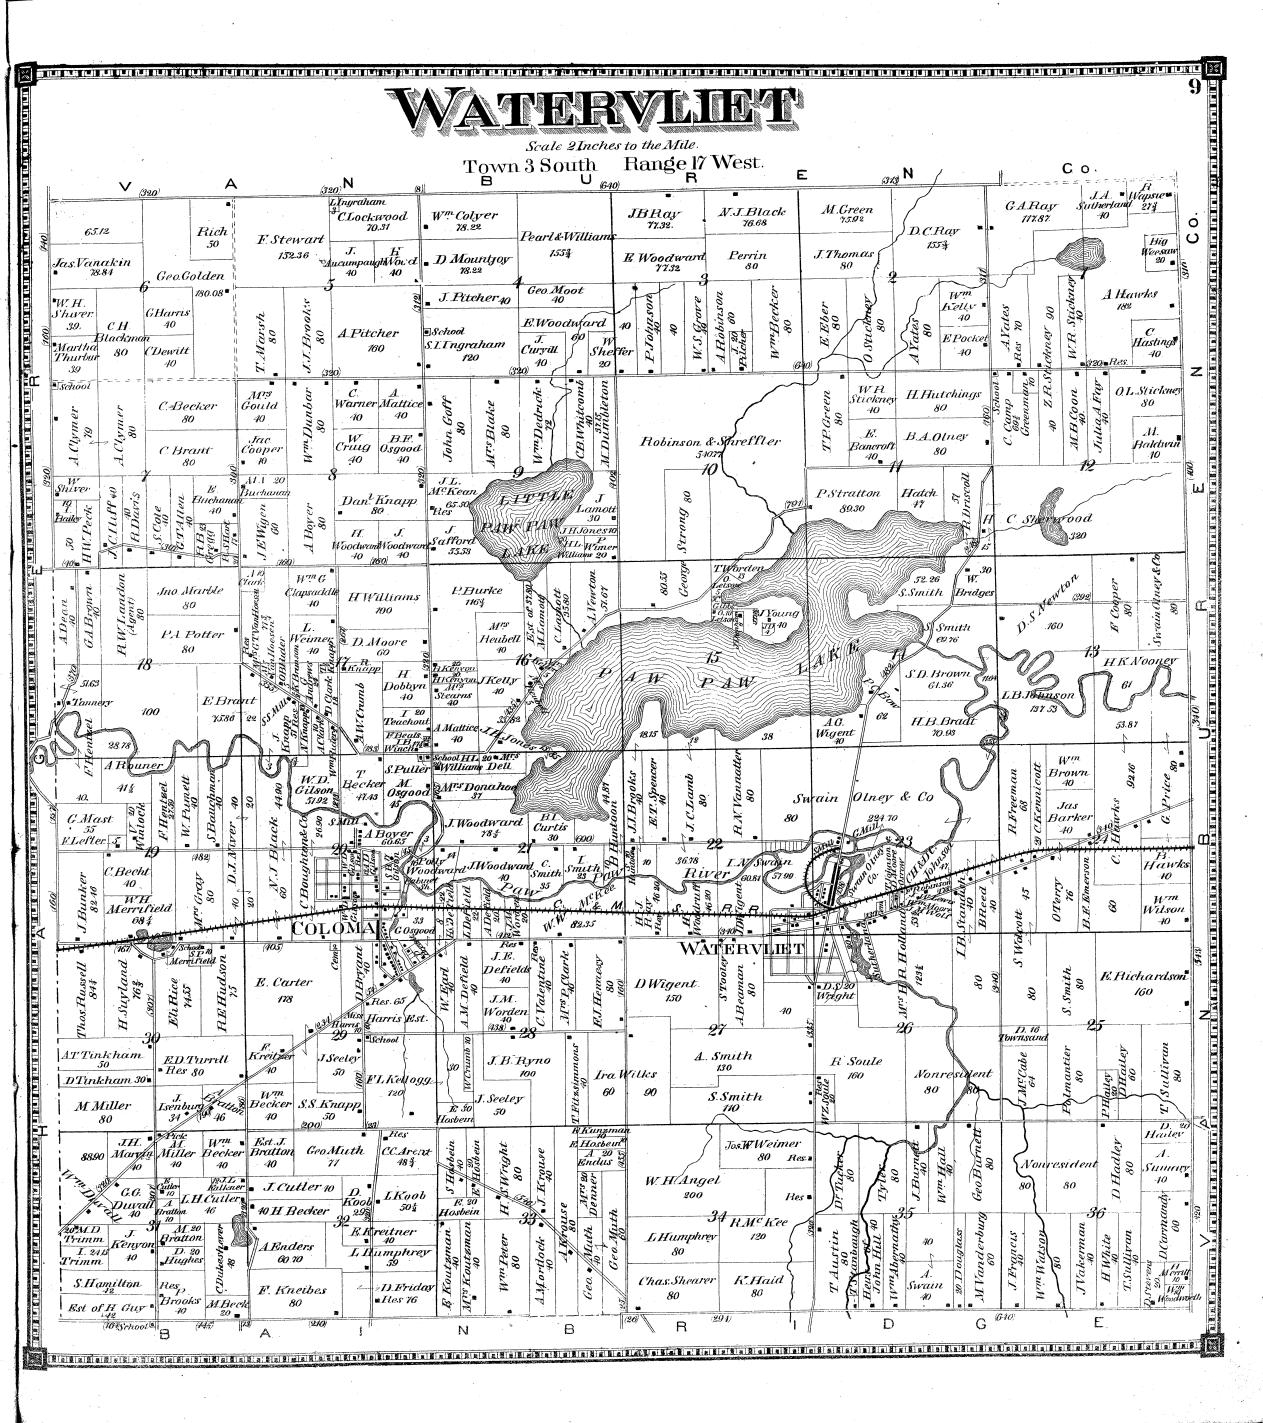

## TABLE OF CONTENTS.

| <b></b>                                       | AGE     |                                                      |
|-----------------------------------------------|---------|------------------------------------------------------|
| Title                                         | - 11    | New Buffalo Township, and Plans of New Troy          |
| Table of Contents                             | 3       | and Bridgman 44, 45                                  |
| Table of Distances and Population             | 4       | Galien Township, and Plan of Buchanan . 48, 49       |
| Outline Map of Berrien County                 | 5 ]     | Bertrand Township, and Plans of Troy Station,        |
| Hagar Township                                | - par   | Stevensville, Brown's Station, and Avery             |
| Watervliet Township                           | 9       | Station                                              |
| Saint Joseph Township                         | 11   ]  | First Ward of Niles, and Niles Business Directory 55 |
| Benton "                                      | - 11    | Second Ward of Niles, and Plan of Three Oaks 58, 59  |
| Bainbridge "                                  | +1      | Third Ward of Niles 62, 63                           |
| Lincoln "                                     | 17 ]    | Fourth Ward of Niles 66, 67                          |
| Three Oaks, Royalton, and Sodus Townships 20, |         | Plan of Saint Joseph                                 |
| Pipestone Township                            | 1.1     | Plans of Benton Harbor and Millburg . 74, 75         |
| Lake Township, and Plan of Watervliet . 26,   | - 11    | Plan of Berrien (Berrien Springs P. O.), and         |
| Oronoko Township                              | 29      | Dayton                                               |
| Berrien "                                     | 31 ]    | Plans of New Buffalo and Galien 82, 83               |
| Chickaning "                                  | 11      | Plan of Bertrand                                     |
| Weesaw "                                      |         | Township, Railroad, and Section Map of Mich-         |
| Buchanan "                                    | 37      | igan.                                                |
| Niles Township, and Plan of Coloma . 40,      | 41    ( | Outline and Railroad Map of the United States.       |

### **POPULATION OF** BERRIEN COUNTY.

Watervliet . . . . .

11.7

20.3

29.7

Michigan,

BY TOWNS AND TOWNSHIPS.

CENSUS OF 1860 and 1870.

|                  | 1860.      | 1870.              |
|------------------|------------|--------------------|
| Bainbridge       | 928        | 1,337              |
| Benton           | 1,028      | 3,116              |
| Benton Harbor    |            | 661                |
| Berrien          | 1,225      | 1,405              |
| Bertrand         | 1,533      | 1,522              |
| Buchanan         | 900        | 2,857              |
| Buchanan         |            | 1,702              |
| Chickaning       | 311        | 992                |
| Galien           | 642        | 856                |
| Hagar            | 438        | 834                |
| Lake             | 557        | 1,002              |
| Lincoln          |            | 1,188              |
| New Buffalo      | 815        | 1289               |
| New Buffalo      |            | 683                |
| Niles            | 2,699      | 1,909              |
| Niles City       |            | 4,630              |
| Oronoko          | 1,245      | 1,615              |
| Berrien (Berrien |            |                    |
| Springs P. O.    | )          | $\boldsymbol{662}$ |
| Pipestone        | 996        | 1,379              |
| Royalton         | 962        | 1,040              |
| Sodus            | 626        | 906                |
| St. Joseph       | . 1,392    | 2,994              |
| Three Oaks       | 537        | 1,316              |
| Three Oaks       |            | 499                |
| Watervliet       | 1,003      | 1,674              |
| Weesaw           | 755        | 1,243              |
| Total            | ${22,378}$ | 35,104             |
|                  |            |                    |