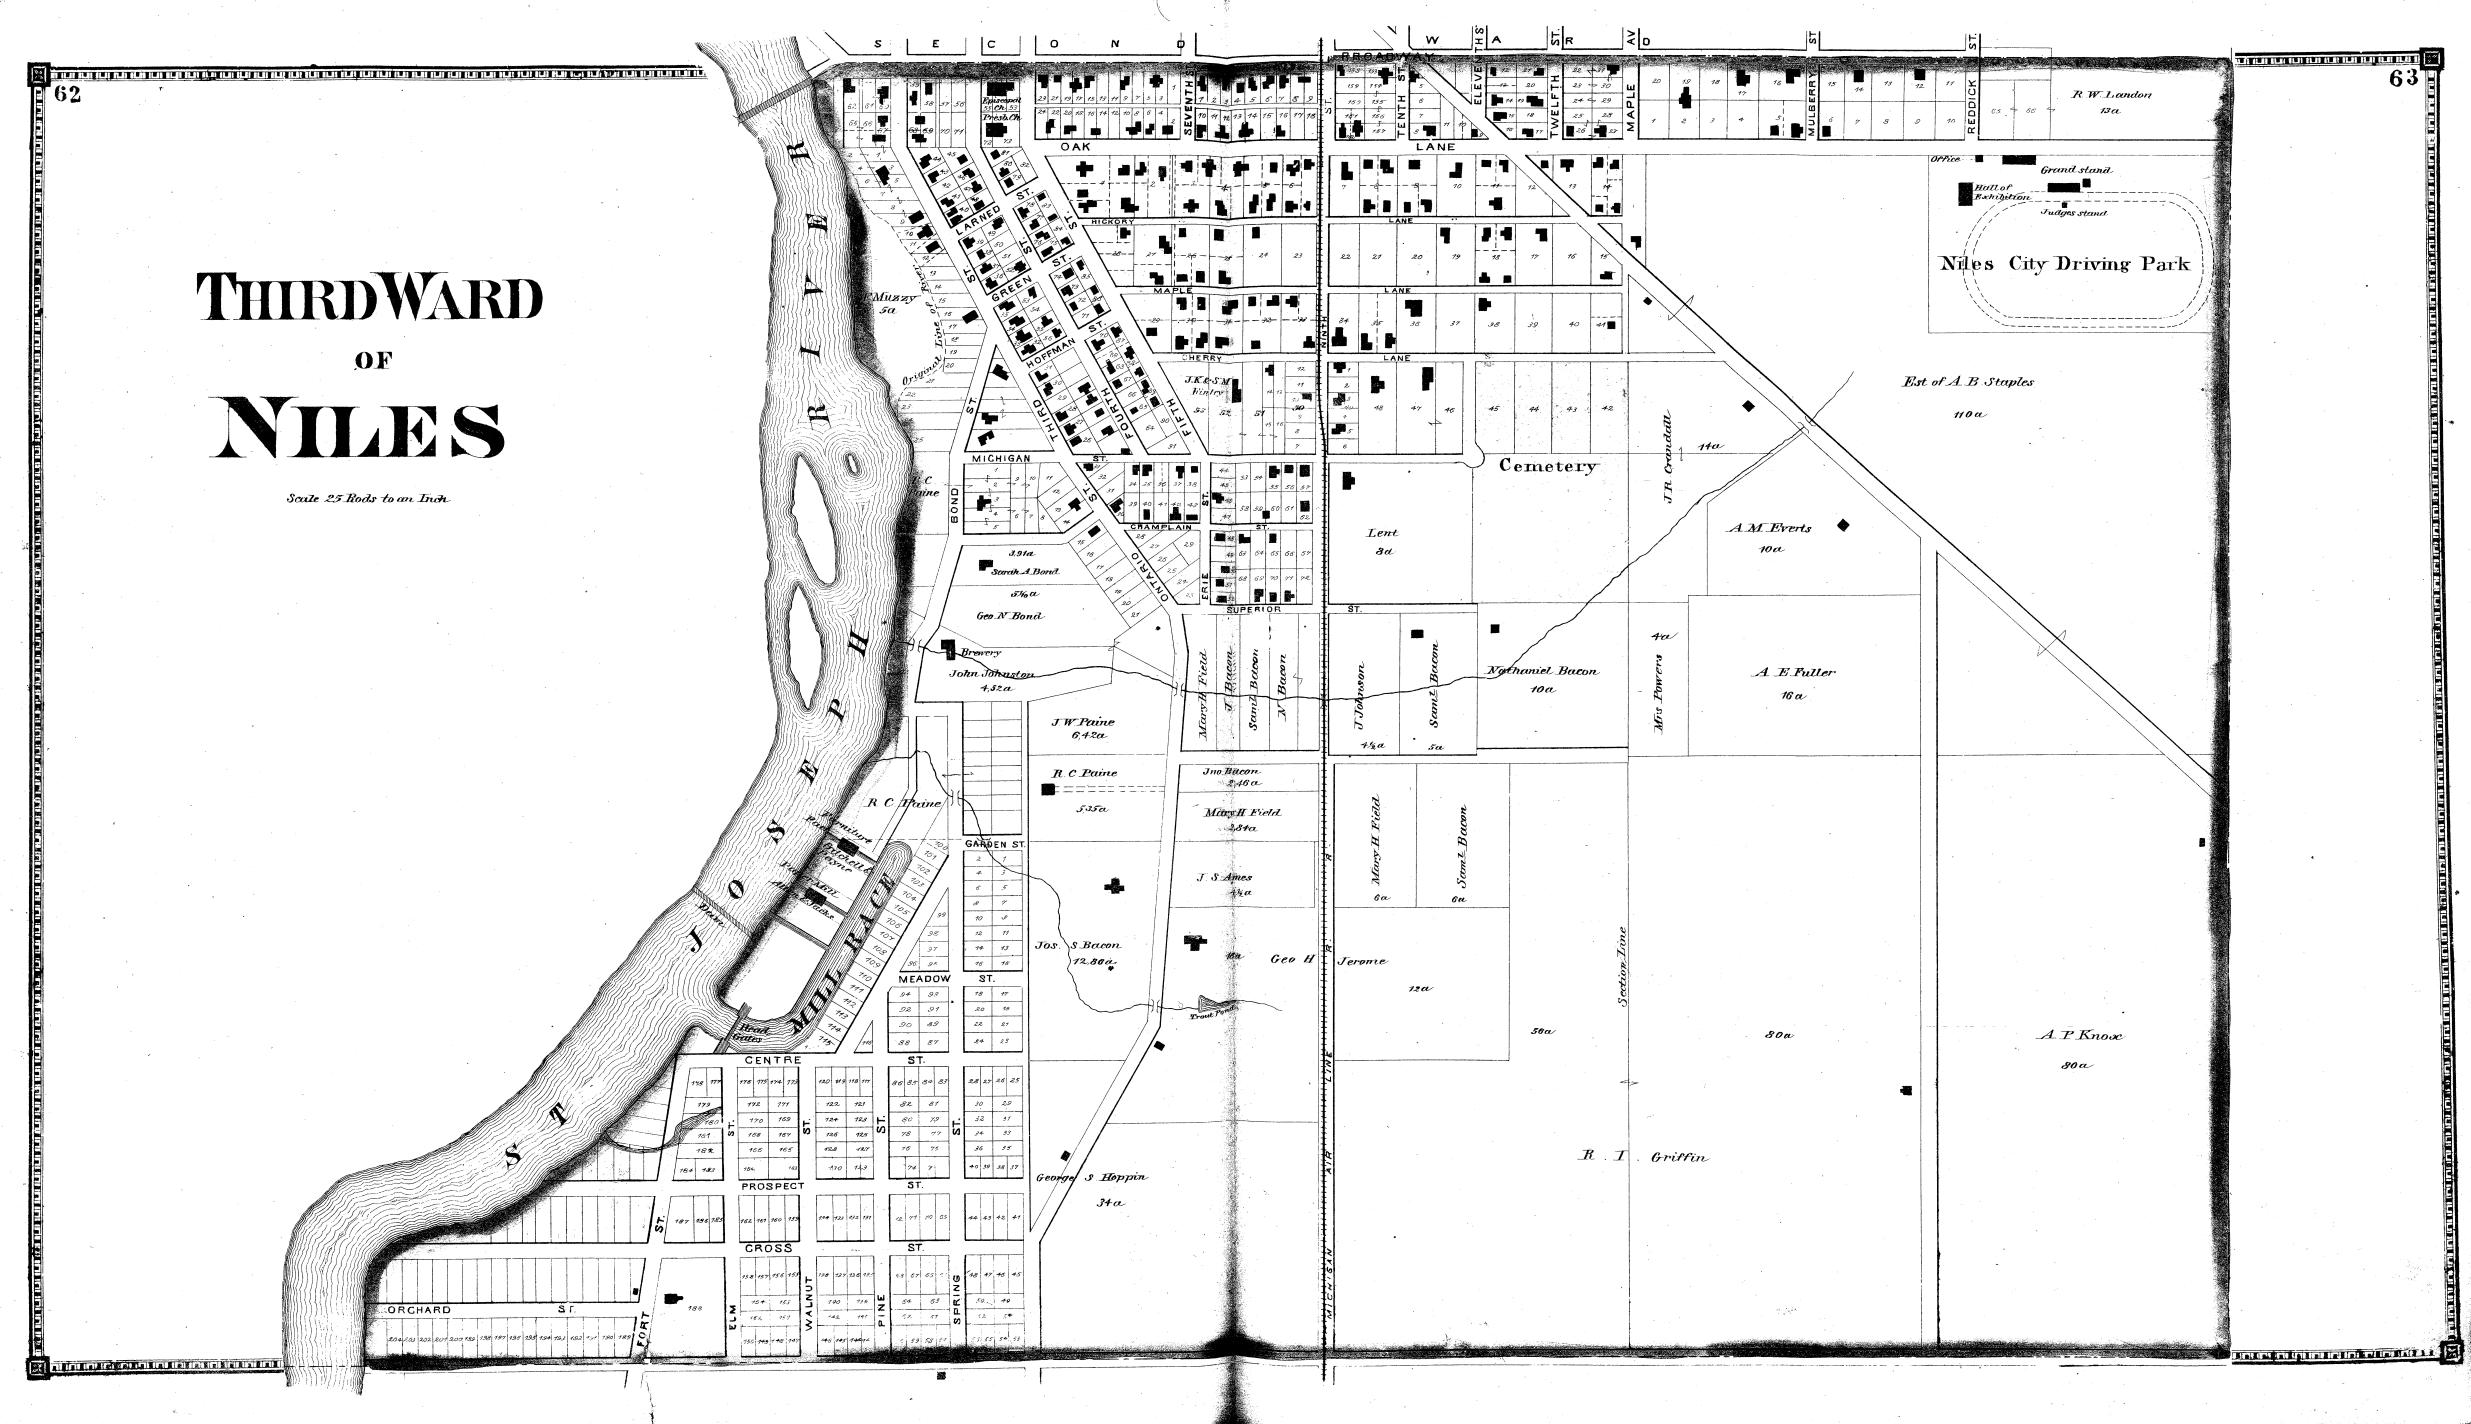

## TABLE OF CONTENTS.

| <b></b>                                       | AGE     |                                                      |
|-----------------------------------------------|---------|------------------------------------------------------|
| Title                                         | - 11    | New Buffalo Township, and Plans of New Troy          |
| Table of Contents                             | 3       | and Bridgman 44, 45                                  |
| Table of Distances and Population             | 4       | Galien Township, and Plan of Buchanan . 48, 49       |
| Outline Map of Berrien County                 | 5 ]     | Bertrand Township, and Plans of Troy Station,        |
| Hagar Township                                | - par   | Stevensville, Brown's Station, and Avery             |
| Watervliet Township                           | 9       | Station                                              |
| Saint Joseph Township                         | 11   ]  | First Ward of Niles, and Niles Business Directory 55 |
| Benton "                                      | - 11    | Second Ward of Niles, and Plan of Three Oaks 58, 59  |
| Bainbridge "                                  | +1      | Third Ward of Niles 62, 63                           |
| Lincoln "                                     | 17 ]    | Fourth Ward of Niles 66, 67                          |
| Three Oaks, Royalton, and Sodus Townships 20, |         | Plan of Saint Joseph                                 |
| Pipestone Township                            | 1.1     | Plans of Benton Harbor and Millburg . 74, 75         |
| Lake Township, and Plan of Watervliet . 26,   | - 11    | Plan of Berrien (Berrien Springs P. O.), and         |
| Oronoko Township                              | 29      | Dayton                                               |
| Berrien "                                     | 31 ]    | Plans of New Buffalo and Galien 82, 83               |
| Chickaning "                                  | 11      | Plan of Bertrand                                     |
| Weesaw "                                      |         | Township, Railroad, and Section Map of Mich-         |
| Buchanan "                                    | 37      | igan.                                                |
| Niles Township, and Plan of Coloma . 40,      | 41    ( | Outline and Railroad Map of the United States.       |