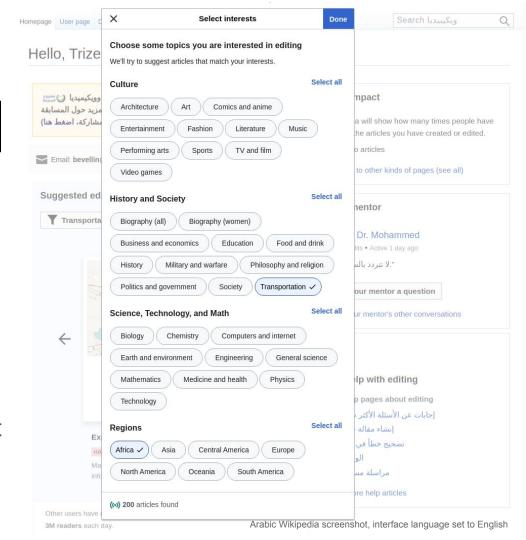

# Welcome survey

Understand why people create an account on Wikipedia.

# Welcome, Trizek (WMF)! Help us improve your Wikipedia experience by answering a few optional questions. Why did you create your account today? Please select...

Have you ever edited Wikipedia?

Please select...