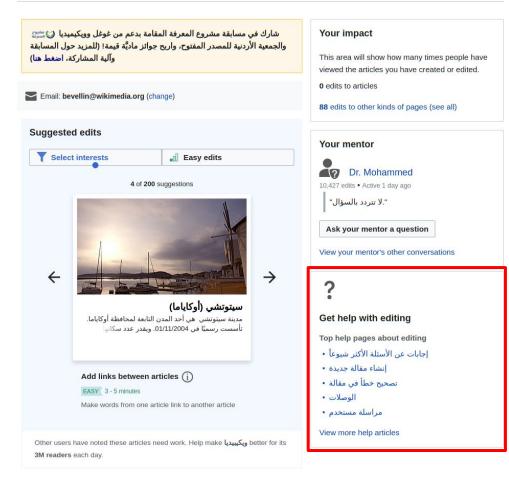

## Homepage

A **centralized place** where newcomers can find ressources.

- Impact module
- Direct access to a mentor
- Help links

# Help panel

In-context help while people are editing Wikipedia.