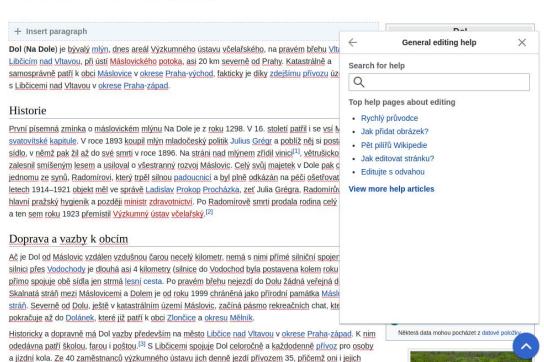

lized place** where newcomers can find ressources.

Impact module



## Homepage

A **centralized place** where newcomers can find ressources.

- Impact module
- Direct access to a mentor



## Homepage

A **centralized place** where newcomers can find ressources.

- Impact module
- Direct access to a mentor
- Help links



## Homepage

A **centralized place** where newcomers can find ressources.

- Impact module
- Direct access to a mentor
- Help links
- Invitation to campaigns



## Homepage

A **centralized place** where newcomers can find ressources.

- Impact module
- Direct access to a mentor
- Help links
- Invitation to campaigns
- Suggested edits



# Help panel

In-context help while people are editing Wikipedia.

#### Dol

Další významy jsou uvedeny na stránce Dol (rozcestník).



# Suggested edits

A set of maintenance tasks that fit newcomers' topics of interest.



# Suggested edits

A set of maintenance tasks that fit **newcomers'** topics of interest and **skills**.

Homepage User page Discussion Search ويكيبيديا



# Suggested edits

Newcomers are guided by Help panel tips.



# Is it working?

### Newcomers tasks increases:

- the probability that newcomers make their first article edit (+11.6%)
- the probability that they are retained as editors
- the number of edits they make during their first couple of weeks on the wiki (+22%)

[[mw:NEWTEA]]

## Demo!

# Questions?

# What is next?

#### We want to:

- Offer more tasks to newcomers
- Reduce the number of configuration steps required by communities to get the tools
- Deploy to more wikis.

## **COMING SO