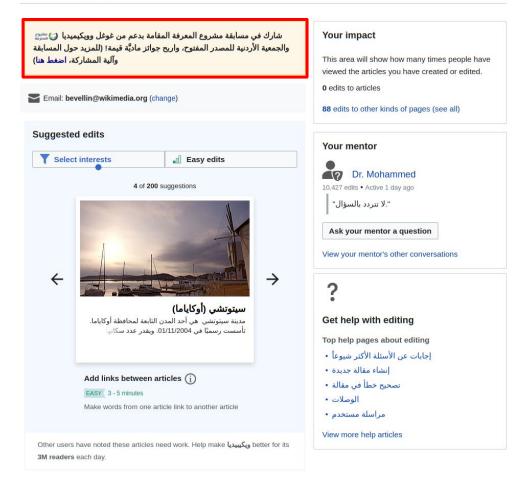

# Suggested edits

A set of maintenance tasks that fit newcomers' topics of interest.

# Suggested edits

A set of maintenance tasks that fit **newcomers'** topics of interest and **skills**.

Homepage User page Discussion Search ويكيبيديا

# Suggested edits

Newcomers are guided by Help panel tips.