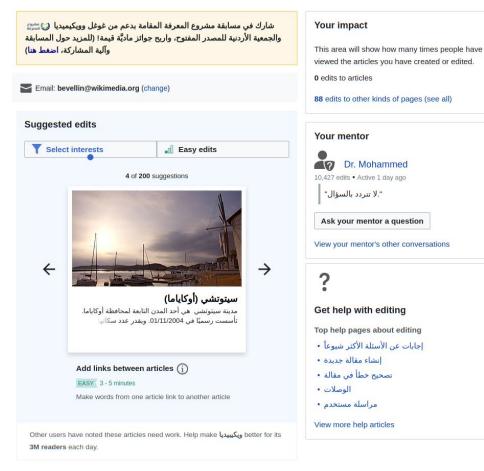

# Homepage

A **centralized place** where newcomers can find ressources.

## Homepage

A **centralized place** where newcomers can find ressources.

Impact module

## Homepage

A **centralized place** where newcomers can find ressources.

- Impact module
- Direct access to a mentor

## Homepage

A **centralized place** where newcomers can find ressources.

- Impact module
- Direct access to a mentor
- Help links

## Homepage

A **centralized place** where newcomers can find ressources.

- Impact module
- Direct access to a mentor
- Help links
- Invitation to campaigns

## Homepage

A **centralized place** where newcomers can find ressources.

- Impact module
- Direct access to a mentor
- Help links
- Invitation to campaigns
- Suggested edits

# Suggested edits

A set of maintenance tasks that fit newcomers' topics of interest.

# Suggested edits

A set of maintenance tasks that fit **newcomers'** topics of interest and **skills**.

Homepage User page Discussion Search ويكيبيديا

# Suggested edits

Newcomers are guided by Help panel tips.