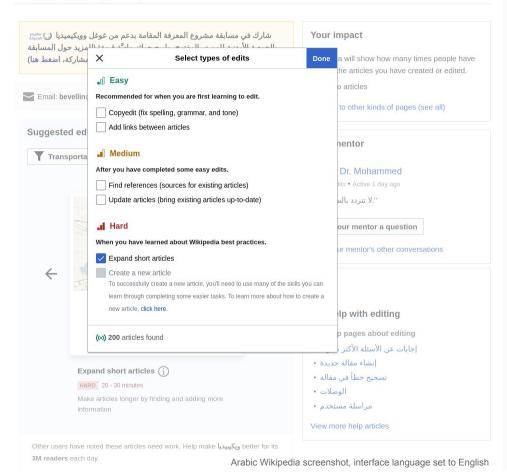

# Suggested edits

A set of maintenance tasks that fit newcomers' topics of interest.

# Suggested edits

A set of maintenance tasks that fit **newcomers'** topics of interest and **skills**.

Homepage User page Discussion Search ويكيبيديا

# Suggested edits

Newcomers are guided by Help panel tips.