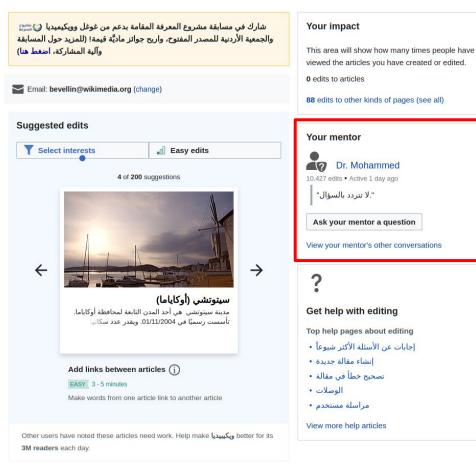

## Homepage

A **centralized place** where newcomers can find ressources.

- Impact module
- Direct access to a mentor

# Scaling Tools for mentors

Mentors expressed their needs for dedicated tools to **monitor their mentees' activity**, and provide them the best guidance.