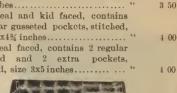

| _ 4 | 00 |
|   |     | 0004   | the light and the state of the |     |    |

leather, all leather, contains 4 regular and 3 extra ets, size 2¾x5 inches......

\$ 2 00

## CARD CASES.







No. 1531.

No. 2031/4. Grain leather throughout. contains 3 pockets, stitched. size 21/2 x 43/4 inches......doz. 5 50 204, Grain leather throughout, contains 2 regular and 2 ex-

No. 206. tra pockets, gusseted and stitched, size 21/4 x 41/4 inches. " No. 206, Genuine seal, calf faced and lined throughout, contains 2 gus-

| seted pockets, size 2¼x4¾ inches                                     | 66  | 13 | 50 |
|----------------------------------------------------------------------|-----|----|----|
| 213, Genuine seal throughout, contains 4 gusseted pockets, size 23/4 |     |    |    |
| x41/4 inches                                                         | 46  | 13 | 50 |
| 6494, White alligator, size 3½x4½ inches                             | 4.6 | 6  | 50 |
| 1531, Imported light colo