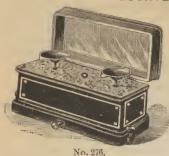

and accurate, sensitive to 2 grains. May be loaded with 20 pounds without damage, beam inside of glass case reading to 8 ounces. Pans 9 inches in diameter.....each, 35 00 '273, Portable scale. Box when closed 8½x4½x4¼ inches. 3-inch pans. Capacity 8 ounces. Sensitive to ½ grain. With rider

for weighing 1/8 to 8 grains.....each, 10 00

#### COUNTER SCALES.



No. 275.

Handy Scale.



No. 507D.

No. 275, The "Economical," in substantial metal case, top and base nicely marbleized, richly japanned frame, gold lines, 4-inch German silver pans. Capacity 1-lb. Sensitive to ½ grain...each,

507D, "The Marvel," has nickel plated pans, 6 inch diameter, beam 9 inch; sliding weight from 1/8 ounce to 8 ounces. Scale has an index, and is sensitive to 2 grains. Capacity 5

40.0

#### COUNTER SCALES.





No. 277.



No. 206T. Counter scale, beams 12 inches. Nickel plated pans, 9 inches. Capacity 20 lbs. Sensitive to 10 grains; with triple beam. Avoird., reading to 16 oz. by ½ oz.; Troy, reading to 14½ oz. by 2 dwts; Met-

ric, reading to 450 gms. by 5 gms.....

.....each, 14 00

#### BEDFORD UNION PLATFORM SCALES.



#### SCOOPS.



Sea Tangle Tents, see Tents.

#### SEIDLITZ MEASURES.

Boxwood.....each, \$0 25



#### SHAVING PREPARATIONS.

| Litoy a Baxesis    |         |    |       |      | U | 102. 0 1 |
|--------------------|---------|----|-------|------|---|----------|
| Eastman s Shaving  | Cream   |    |       |      |   | ** 78    |
| Shave-Ease Tubes . |         |    |       |      |   | " 3 00   |
| Bazin's Rose Creat | m       |    |       |      |   | 2 50     |
| Pinaud's