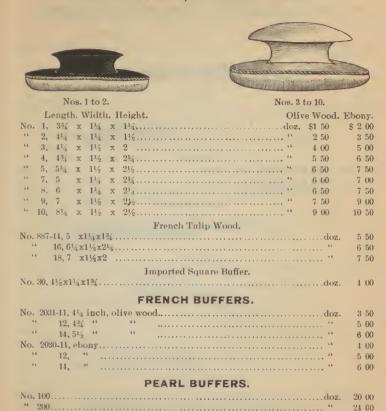

| 6 00 5 50                                       |
| No. 387.  No. 387. Celluloid Tray, with buffer, amber, ivory and shell; length, 6% inches                                                                                                                                                    | 9 00                                            |
| Commence.                                                                                                                                                                                                                                    |                                                 |







No. 389.

12 00

33 00

### FRENCH BUFFERS, OR NAIL POLISHERS.



#### Celluloid Nail Files.

300,....

| No. 43.                 | No. 40. |      |  |  |  |  |  |  |
|-------------------------|---------|------|--|--|--|--|--|--|
| No. 43, 478 inch, white | doz.    | 1 00 |  |  |  |  |  |  |
| 16 10 05: 11            |         | 3 50 |  |  |  |  |  |  |

|        | 強災だっ  |
|--------|-------|
| N - 40 | Va 04 |

| No. | 42, | 414 inch, white               | L | 00 | ١ |
|-----|-----|-------------------------------|---|----|---|
| 6.6 | 84, | Fleur de Lis, 6¾ inch, ivory" | 5 | 00 | j |

### MANICURE COODS.

| No. 20. No. 28. No. 20, 51/4 inch, white. doz. " 28, 51/4 " " " " "     | \$ 1 60<br>1 60 |
|-------------------------------------------------------------------------|-----------------|
|