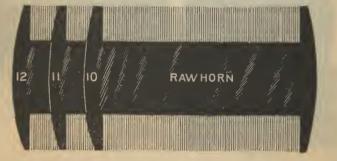

|
|   |   |  |  |  |  |  |   |   |   |   |   |  | .doz.                            | 7. |

### COMBS, FINE HARD RUBBER.





No. 104.

No. 930.

| No. | 104, Unbreakable, large Comb            | .doz. | \$0.75 |
|-----|-----------------------------------------|-------|--------|
| 44  | 930, "Hercules," unbreakable, "Maltese" | . 66  | 1 40   |





No. 931.

| No. 931, "Hercules," unbreak- |      |
|-------------------------------|------|
| able, "Maltese"doz.           | 2 00 |
| " 932, "Hercules," unbreak-   |      |
| able, "Maltese","             | 2 00 |



No. 234.

### COMBS, FINE HORN.



| Blonde, | No. | 10 | loz. | \$0 50 |
|---------|-----|----|------|--------|
| 4.6     | 6.6 | 11 | 16 W | 60     |
| 4.6     | 6.6 | 12 | 6.6  | 75     |
| 6.4     | 6.6 | 14 | 44   | 90     |



| H | aw  | Horn, | No. | 10 | .doz. | 30 |
|---|-----|-------|-----|----|-------|----|
|   | 44  | 4.6   | 4.6 | 12 | . 46  | 40 |
|   | 6.6 | 1.6   | 6.6 | 14 | . 66  | 50 |



### COMBS, FINE, CELLULOID.



| No. | 65, | Medium, | celluloi | d | <br> |      | <br> |      | <br> | <br> | <br>.doz. | \$0.70 |
|-----|-----|---------|----------|---|------|------|------|------|------|------|-----------|--------|
| 66  | 70, | 6.6     | 6.6      |   | <br> | <br> | <br> |      |      | <br> | <br>44    | 75     |
| 6.4 | 75. | 66      | 6.4      |   | <br> | <br> | <br> | <br> | <br> |      | <br>      | 80     |

### COMBS, INFANT.

| Ivory, assorteddoz.      | 75   |
|--------------------------|------|
| Celluloid, No. 58, White | 1 00 |

### COMBS, FINE, IVORY.



| Columbia, | No. | 9SS