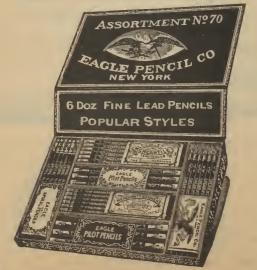

| oss, 3 | 00 | doz. 🖫 | 30 |
|-----|---------------------------------------------------------|--------|----|--------|----|
| 4.6 | 696, " hexagon                                          | " 3    | 25 | 66     | 35 |
| 4.6 | 817, Diagraph, round                                    | " 2    | 80 | 44     | 30 |
| 6.6 | 819, " hexagon                                          | " 3    | 00 | 46     | 35 |
| 6.6 | 579, Triangular, maroon finish, nickel and rubber tips. | 4      | 25 | 44     | 40 |
|     | 90                                                      |        |    |        |    |

PENCILS, EAGLE CO.'S.



No. 128 contains 6 dozen rubber tipped, nickel plated ferruled pencils, large size.

2 doz. Progress...

1 "Mercantile, round...

1 "hexagon...

box...

\$1 75



#### PENCILS, EAGLE CO.'S.



| Eagle Office, silk finish, inserted rubber heads gross, \$5 00, doz | . \$0 45 |
|---------------------------------------------------------------------|----------|
| " Automatic indelible pencils, No. 860 "                            | 80       |
| " indelible leads, No. 932, for No. 860doz. bxs                     | . 80     |
| Black leads for automatic pencils " "                               | 1 35     |
| No. 865, Automatic indelible pencilsdoz                             | . 1 75   |
| Indelible leads No 941 for No 965                                   | 1 50     |

#### PENCIL CASES OR SCHOLARS' COMPANIONS.



No. 1, Wood case, round, contains lead pencil, slate pencil, penholder, pen and ruler......gross, \$4 00 doz.



No. 6000.

No. 6000, Empty