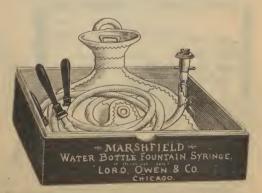

|      |      |    |
| No  | 30  | 1/2-07 | Vaginal  | Ring Handl   | 0           |              | doz  | 4.9  | 25 |

## SYRINGES, HYPODERMIC.



No. 25.

No. 25. Hypodermic Syringe in fancy nickel plated case with spring

| cover, solid metal     | barrel, fi | rst-class ar | ticle         | doz.      | 12 00 |
|------------------------|------------|--------------|---------------|-----------|-------|
| No. 27, Nickel case in | chamois    | bag, comp    | lete in every | respect " | 21 00 |

## SYRINGES, :HYPODERMIC.



#### SYRINGES, HYPODERMIC.



No. 3.

## SYRINGES, FOUNTAIN.

| Fountain, | Alpha, | H. R. | tubes, | No. | 1, | pintdoz. | 11 00 |
|-----------|--------|-------|--------|-----|----|----------|-------|
| 4.4       | +4     | 4.4   | 4.6    | 4.6 | 2. | quart"   | 12 50 |



Marshfield Combination Fountain Syringe and Water Bottle.

| Contains | 83 H | I. R. | pipes | <br> | <br> | <br> | <br>.2 quart, | <b>10</b> 50 |
|----------|------|-------|-------|------|------|------|---------------|--------------|
| 4.4      | 3    | 4.6   | 4.6   | <br> | <br> | <br> | <br>.3 11     | 12 00        |

#### SARATOCA QUICK DOUCHE FOUNTAIN SYRINGE.



A popular price Ladies' Syringe; most comfortable and convenient in construction.

SARATOGA RAPID FLOW SYRINGE.

## COMBINATION FOUNTAIN SYRINGE.



10 50

## SYRINGES, FOUNTAIN.



In Wood Box.
"Saratoga," L., O. & Co.'s, with H. R. tubes, No. 1, 1 pint........doz. \$10 00

" 2,1 quart...."

| **         | 6.6         | 6.6