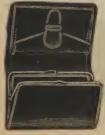

d and stitched, size 21/4 x 41/4 inches. " No. 206, Genuine seal, calf faced and lined throughout, contains 2 gus-

| seted pockets, size 2¼x4¾ inches                                     | 66  | 13 | 50 |
|----------------------------------------------------------------------|-----|----|----|
| 213, Genuine seal throughout, contains 4 gusseted pockets, size 23/4 |     |    |    |
| x41/4 inches                                                         | 46  | 13 | 50 |
| 6494, White alligator, size 3½x4½ inches                             | 4.6 | 6  | 50 |
| 1531, Imported light colored calf, contains 2 regular and 1 tuck     |     |    |    |
| pockets, calf throughout, satin lined, fancy decoration              |     |    |    |

## LADIES' POCKET BOOKS.

outside, size 3x41/2 inches.....



No. 504.



No. 2220.

No. 504, Seal leather, leather faced, contains 3 regular, 1 card and 1 coin pocket, new style frame, size 3\frac{1}{4}\textbf{x4}\frac{1}{2}\text{ inches......doz.}

6.00

## LADIES' POCKET BOOKS.

| No. 502, Seal, leather faced, contains 3 regular, 1 card and 1 coin pocket, |        |
|-----------------------------------------------------------------------------|--------|
| size 3½x4½ inchesdoz.                                                       | \$4 00 |
| " 503, Similar to No. 502, fancy embossed leather"                          | 4 00   |
| " 501, Similar to No. 502, grain leather"                                   | 4 00   |
| " 505, Similar to No. 502, lizard stamp leather"                            | 4 50   |
| " 2220, Seal, stamp and faced, contains 2