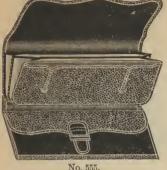

.doz. 4 00



6 00

13 50

11 00

#### BILL BOOKS.

| No. 530, | Calf, leather faced and canvas lined; contains 3 regular, |         |
|----------|-----------------------------------------------------------|---------|
|          | 2 extra and 4 stamp pockets; size, 8x4 inchesdoz.         | \$12 00 |
| " 543,   | Calf throughout; contains 3 regular and 2 extra pockets;  |         |
|          | size, 81/4 x4 inches                                      | 24 00   |
| No.      |                                                           |         |
|          | Drop Bill Books.                                          |         |
|          | No. 555, Seal, fancy stamp,                               |         |
| 69       | leather faced canvas lined:                               |         |



3 regular and contains 4 extra pockets and drop bill fold; size 3% x8 inches..doz.

No. 518, Leather, grain leathcr faced and cloth lined; contains 3 regular pockets: size, 81/4 x4 inches.... No. 5331/2, Fine calf, lcather faced and lined: contains

3 regular gusseted and 5 extra pockets; size, 81/4 x 3 3/4 inches....

No. 5301/2, Grain leather, leather faced and lined; contains 3 regular gusseted and 2 extra pockets; size, 8x4 inches.....

Bill on Flap Bill Book.





No. 517.

## Monetary Bill Book.

No. 521. Grain leather.

leather faced and cloth lined; contains 1 regular and 4 extra pockets: size, 3% x8 inches ...doz. \$ 8 00 No. 1274, Leather, seal stamp, leather throughout, 4 partitions for bills, viz., \$1, \$2, \$5, \$10 and \$20, and 1 regular pocket and 2 extra pockets: size,