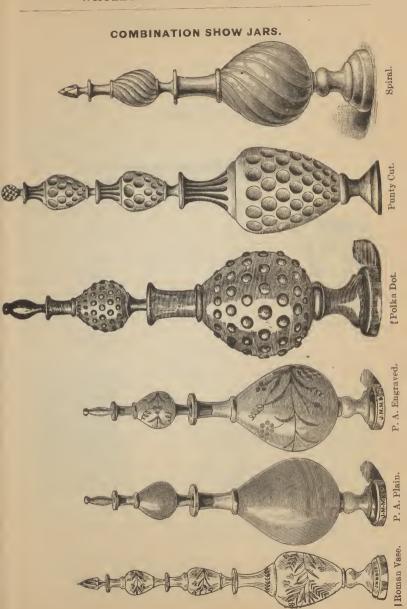

| graved                               |   |
|                                            |                                      |   |
| the Drawter and I will an Assaura          | 4 5                                  |   |
| runty cut, I gamon (see ne                 | xt page)                             |   |
| Medallion, 1 gallon                        |                                      |   |
| Unique, plain                              |                                      |   |
| Roman Vase, 1 gallon, Punty cut glass      |                                      | 0 |
| " 1 " Diamond cut glas                     | s " 10 0                             | 0 |
|                                            |                                      |   |



#### SICK FEEDERS.

Sick Feeders, see Feeding Cups. Silk, Oiled, see Oil Silk.

|                          | SILK.                                               |         |
|--------------------------|-----------------------------------------------------|---------|
| Surgeons', skeins        | doz.                                                | \$0.75  |
| " reels                  |                                                     | 1 00    |
| " black, reels           |                                                     | 1 25    |
|                          | SILVER DUST.                                        |         |
| Small                    | doz.                                                | 1 50    |
|                          | 44