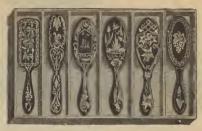

| 25 00                |
| * * *                                                                                                           | No. 83, Antique, 9%x2½, 13<br>row. Matches Mirror No. 63,<br>"Fleur de Lis" ornament, doz. | 13 50                |
| No. 89, Antique, 834x214, 11 row. Matches                                                                       | Mirror No. 69 doz.                                                                         | 10 50                |

" 118, Ivory, 8%x21/2, 13 row. Matches Mirror No. 98....."

" 842, Light Antique, twist handle, mirror back, 812x21/8...... "

126, Light Antique, 8%x2, 10 row, stiff bristles. Matches Mirror No. 106.......doz.

10 50

15 00

Florence.

All pure bristles, handsomely decorated (see advertisement).



Assortment No. 1, six brushes in box.....box, \$1 60



| Assortment No. 3, six | brushes in box | box, 2 | 70 |
|-----------------------|----------------|--------|----|
|-----------------------|----------------|--------|----|



| No | 673 | 20 mag | No 686 | but | gray brist | le black | z only | doz. | 2.4 |
|----|-----|--------|--------|-----|------------|----------|--------|------|-----|

| No. 338, 13 row, 8½ in. long.<br>Matches No. 8 plate Mirror,<br>doz | 8 00 |
|---------------------------------------------------------------------|------|
| J                                                                   | 8 00 |

Florence.



| No. 01, 9 row, 7½ in, long, black bristie | doz.                                                                                          | \$ 2 00