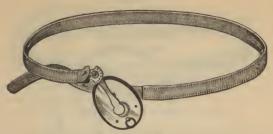

n to give a support to the abdominal muscles, with one or two adjustable rupture pads attached as the case may require for single and double rupture. Firmly attached to the lower part of the abdominal pad is a graduated spring lever, the object of which invention is to overcome

the objections which have always hitherto rendered the various so-called elastic trusses almost useless for retaining herria. The effect of our Graduated Lever is to increase the pressure on the lower part of the abdominal pad, and at the same time bringing about an upward and inward support, thereby effectually preparating any aggregation of the matter than the control of the c preventing any escape of the rupture; this result is absolutely unattainable in any other elastic or belt truss now before the public.





Fig. 109. Single.

Parker's Improved Imitation Common Sense Truss. Patent automatic joint. Ball and socket joint set by ring screw. Silk or leather covers, pads, cedar, soft or enameled. Springs same length and shape as genuine Common Sense Truss.

doz. \$15 00



Fig. 8. Single.

Parker's Improved Common Sense Truss. Automatic joint, patented March 6, 1883. Gold plated pad plate, enameled springs, Russia, calf or silk covers, cedar, soft or enameled pads.

Sizes 32 to 40......doz. 21 00 15 00



Fig. 107.

Parker's Improved New York Elastic Truss. Enameled pad and spring attached, giving an upward and inward pressure.

Single......doz. 12 00



Fig. 9. Parker's Common Sense Truss.

Parker's Improved Common Sense Truss, Fig. 9, double. Same finish and style as the single truss, Fig. 8.