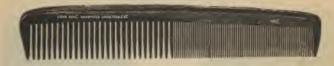

|                                              |

No. 346. No. 346, 4 inch, Pocket, in slides......doz.



No. 358.

No. 358, 5 inch, Pocket, leather slides......doz. \$0.75

#### OLIVE DORE, DRESSING.

Unbreakable.





No. 5163.

Fine, Unbreakable.





#### HELIOS, DRESSING.

Unbreakable.



### HELIOS, DRESSING.

Unbreakable.



### HELIOS, FINE.





 No. 7155.
 No. 7062.

 No. 7155, 3½ inch
 doz.
 2 85

 " 7062, 3¾ "
 " 2 50

### HELIOS, POCKET.

Unbreakable.



### HORN, DRESSING.



| EE, | 7 inch,   | heavy | back      |          |       | <br> | <br> | <br> | <br>doz. | 1 | 00 |
|-----|-----------|-------|-----------|----------|-------|------|------|------|----------|---|----|
| EE, | 8 **      | 8.6   | 66        |          |       | <br> | <br> | <br> | <br>6.6  | 1 | 25 |
| No. | 296, 8    | inch, | imitation | tortoise | shell | <br> | <br> | <br> | <br>6.6  | 1 | 75 |
| 6.4 | 150, 71/2 | 6.6   | 6.6       | 6.6      | 6.6   | <br> | <br> | <br> | <br>6.6  | 1 | 50 |



1 50

### HORN, DR