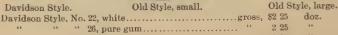

RORS. POCKET



No. 124, Grain leather, oblong, bevel edge mirrors, size 2x3 inches.....doz. 1 50 139, Grain leather, square, bevel edge mirrors, size 21/4 x3% inches.... " 1 50 99, Grain leather, square, bevel edge mirrors, size 21/2 x3% inches .... " 2 00 " 3586-86, Grain leather, round, bevel edge mirrors, size 2x21/2 inches, " " 1507, Grain leather, round, bevel edge mirrors, size 2x2% inches..... " 1 25

No. 124. NEEDLES.

| Surgeons', straight and curveddoz | ( \$0 | 60 |
|-----------------------------------|-------|----|
| Hypodermic                        | 1     | 50 |
| " re-enforced"                    | 2     | 50 |

# NIPPLES.







| 011     | CY . T   | 2.7    |
|---------|----------|--------|
| ( ) I d | STVIA    | small. |
| O I CA  | Mr. Jaco | DALLOS |

32, maroon....



#### NIPPLES.

| Old | Style, | No. 50, white | gross, \$1 65         | doz  | . \$0 20 |
|-----|--------|---------------|-----------------------|------|----------|
| 6.6 | 6.6    | " 55, black   |                       | ) "  | 22       |
| 6.6 | 6.6    | " 56, maro    | n                     |      | 30       |
| 4.4 | 6.6    | " 60, extra   | arge, white           | 66   | 25       |
| 64  | 4.4    | " 65,         | black                 | 66   | 30       |
| 66  | 6.6    | ** 66,        | maroon                |      | 35       |
| 661 | 64     | seamless, No  | 4, whitegross, \$1 65 | 5 66 | 20       |
| 66  | * *    | 66 66         | 4, black " 2 10       |      | 22       |
| 6.6 | 4.6    | 66 66         | 4, maroon " 2 80      | , ,, | 30       |







| No. 30, Plug. |     |