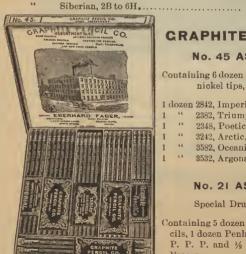

large                                            | 66       | 2 00                   |
| PATENTED JAN. 5 1986.                                           | The Same |                        |
| No. 1528, Penholder, with patent pen extractor gross, \$ 5 00   | doz.     | 45                     |
| FAGUE PENCIL CO.                                                |          |                        |
| No. 1008, Reversible Penholder, with pen, metal, nickel plated. |          |                        |
| " 1018, 1 doz. assorted on card                                 | doz.     | 35<br>40               |
| A. W. FABER LEAD PENCILS.                                       |          |                        |

A. W. Faber, hexagon, gilt, Nos. 1 to 6.....gross, 6 60

round, " " 1 to 5..... " 4 80



## CRAPHITE PENCIL CO.

10 00

doz.

6.6

60

45

1 00

#### No. 45 ASSORTMENT.

Containing 6 dozen pencils, first quality, with nickel tips, rubber inserted.

| 1 | dozen | 2842, Imperial              |   |
|---|-------|-----------------------------|---|
| 1 | 6.6   | 2382. Triumph. hexagon      |   |
| 1 | 4.4   | 2348, Poetic, tablet        |   |
| 1 | 4.4   | 3242, Arctic, round         | 0 |
| 1 | 4.6   | 3582, Oceanic, hexagon      |   |
| 1 | 4.4   | 3532, Argonautic, flat tip. |   |

#### No. 21 ASSORTMENT.

Special Druggist Assortment.

| Containing 5 dozen extra fine Pen- |   |    |
|------------------------------------|---|----|
| cils, 1 dozen Penholders, 1 dozen  |   |    |
| P. P. and ½ dozen Pocket           |   |    |
| Erasersbox,                        | 1 | 75 |

|