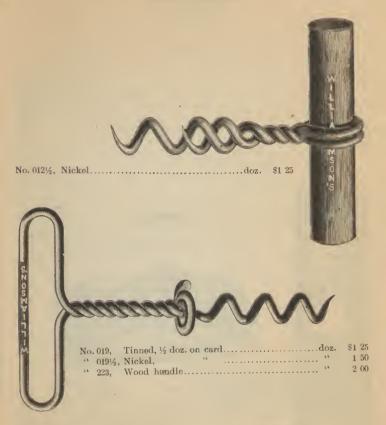

| \$0 20 |
|-------------------------|--------|
| " 1063, Smalldoz.       | 2 00   |
| " 1068, Pocket"         | 5 00   |
|                         |        |

Garden City, tinned......doz.

Uncle Benjamin ......doz.

UNCLE BENJAMIN'S

Closed.

### CORK SCREWS.

\$2 00

3 00

" 560½, Wood handle. "

| MODE STATES                                                                                 | L<br>I<br>A           |
|---------------------------------------------------------------------------------------------|-----------------------|
| No. 036½, Rosewood handle, nickel, ½ doz. on carddoz. 4 50  No. 034 (closed) ½ doz. on card | O N S                 |
| Davis' patent "Puddefoot                                                                    | doz. \$3.75<br>" 2.00 |

### CORK SCREWS.





| No. | 0101/2, | NICKOICH. 72 UOZCIILOH CAICH.    | 1 50 |
|-----|---------|----------------------------------|------|
| 64  | 7,      | Stag handle, nickel plated screw | 7 00 |

### CORSETS.

### Scott's Electric.

| No. | 1    |    |    |    |    |    |        | <br> |    | <br>   | <br> |    | <br> | <br> |    | <br>  |    |    | <br> |     |        |    |      |      |      |  | . ( | doz. | \$ 9 | 5 | 0  |
|-----|------|----|----|----|----|----|--------|------|----|--------|------|----|------|------|----|-------|----|----|------|-----|--------|----|------|------|------|--|-----|------|------|---|----|
| 6.6 | 2    |    |    |    |    |    | <br>   | <br> |    | <br>   | <br> |    | <br> |      |    | <br>  |    |    | <br> | ٠.  |        |    | <br> | <br> |      |  |     | 4.6