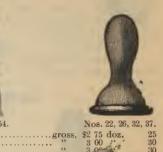

| DALLOS |

32, maroon....



#### NIPPLES.

| Old | Style, | No. 50, white | gross, \$1 65         | doz  | . \$0 20 |
|-----|--------|---------------|-----------------------|------|----------|
| 6.6 | 6.6    | " 55, black   |                       | ) "  | 22       |
| 6.6 | 6.6    | " 56, maro    | n                     |      | 30       |
| 4.4 | 6.6    | " 60, extra   | arge, white           | 66   | 25       |
| 64  | 4.4    | " 65,         | black                 | 66   | 30       |
| 66  | 6.6    | ** 66,        | maroon                |      | 35       |
| 661 | 64     | seamless, No  | 4, whitegross, \$1 65 | 5 66 | 20       |
| 66  | * *    | 66 66         | 4, black " 2 10       |      | 22       |
| 6.6 | 4.6    | 66 66         | 4, maroon " 2 80      | , ,, | 30       |







| No. 30, Plug. |     |     | No                | į |
|---------------|-----|-----|-------------------|---|
| Davidson's,   | No. | 22, | white             |   |
| 6.6           | 1.6 | 28, | black             |   |
| 4.4           | 6.6 | 32. | maroon            |   |
| 6.6           | +4  |     | black, extra larg |   |
| +4            | 4.4 |     | "Health," white   |   |
| 4.4           | h e | 48. |                   |   |
| 6.6           | 4.6 | 54. |                   |   |
| 4.6           |     | 20  | Dlarg             |   |









Household. Maw's style, No. 20, white..... 25, black.....

|       |      |  |   |  |  | M | a | V | V | 18 | 8 | ž | 5 | Ů, | y | Ц | e. | ٠ |
|-------|------|--|---|--|--|---|---|---|---|----|---|---|---|----|---|---|----|---|
| white | <br> |  |