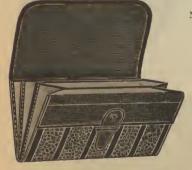

ontains 2 regular pockets.

size 4x8 inches.....

Secret Pocket Bill Fold.





Double Folding Bill Book with Gusseted Pocket.

## BILL BOOKS.

Extra Long Bill Books, for Mortgages, Deeds, Etc.



| No. | 535½. Grain leather, cloth and canvas lined, contains 4 regular pockets, size 4½x10 inchesdoz. | \$ 6 00 |
|-----|------------------------------------------------------------------------------------------------|---------|
| 6.6 | 536, Same as above, contains 4 regular pockets, size 41/2 x101/2 inches "                      | 8 00    |
| + 6 | 527, Grained leather, canvas lined, contains 5 regular and 4 extra                             |         |
|     | pockets, size 4½x10¼ inches"                                                                   | 9 00    |

#### Bill Fold on Pocket.



No. 505, Grain leather, cloth lined, contains 2 regular pockets, size 31/2 x8 in...doz. 3 50 " 525, Fancy stamp leather, leather faced and leather stitched and gusseted, contains 3 regular and 2 extra pockets, size 4x81/3 inches.... 8 00 " 540, Fine calf, calf faced and leather lined, contains 2 regular pockets, size 31/2 x8 inches..... 15 50



Regular Bill Book.

No. 504, Fancy stamped leather, leather faced and cloth lined, contains 3 regular and 1 outside pocket, size 3½x8 in... doz.

#### BILL BOOKS.

With Memorandum.

No. 509, Grain leather, leather and canvas lined, contains 1 regular and 1 extra pockets, with drop bill fold, size 3½ x7% inches.......doz. 506, Similar to 509.....



## HIP BOOKS.

Hip Book, No. 410.

No. 410, Leather, with shell shape stamp outside pocket, leather