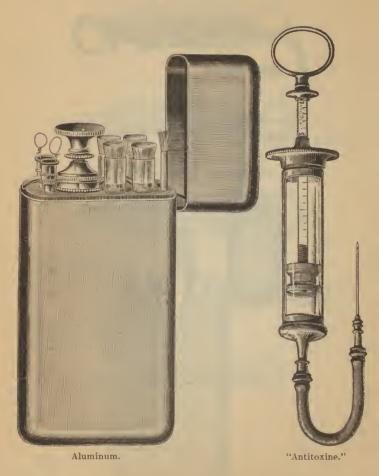

85.

| No. | 85, | ½-oz.  | Glycerin | e, Butler Ro | yal         |              | doz. | \$80 | 00 |
|-----|-----|--------|----------|--------------|-------------|--------------|------|------|----|
|     |     |        |          | Hanover Ru   | abber Co.'s | Hard Rubber. |      |      |    |
| No  | 30  | 1/2-07 | Vaginal  | Ring Handl   | 0           |              | doz  | 4.9  | 25 |

## SYRINGES, HYPODERMIC.



No. 25.

No. 25. Hypodermic Syringe in fancy nickel plated case with spring

| cover, solid metal     | barrel, fi | rst-class ar | ticle         | doz.      | 12 00 |
|------------------------|------------|--------------|---------------|-----------|-------|
| No. 27, Nickel case in | chamois    | bag, comp    | lete in every | respect " | 21 00 |

## SYRINGES, :HYPODERMIC.



#### SYRINGES, HYPODERMIC.



No. 3.

## SYRINGES, FOUNTAIN.

| Fountain, | Alpha, | H. R. | tubes, | No. | 1, | pintdoz. | 11 00 |
|-----------|--------|-------|--------|-----|----|----------|-------|
| 4.4       | +4     | 4.4   | 4.6    | 4.6 | 2. | quart"   | 12 50 |



Marshfield Combination Fountain Syringe and Water Bottle.

| Contains | 83 H | I. R. | pipes | <br> | <br> | <br> | <br>.2 quart, | <b>10</b> 50 |
|----------|------|-------|-------|------|------|------|---------------|--------------|
| 4.4      | 3    | 4.6   | 4.6   | <br> | <br> | <br> | <br>.3 11     | 12 00        |

#### SARATOCA QUICK DOUCHE FOUNTAIN SYRINGE.



A popular price Ladies' Syringe; most comfortable and convenient in construction.

SARATOGA RAPID FLOW SYRINGE.

## COMBINATION FOUNTAIN SYRINGE.



10