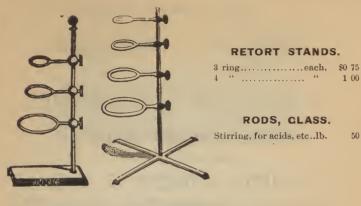

| 90       |
| A opposition of the control of the c |          |

40

50

Quart .....each,

½-gallon..... "

65

90

1 20

4-ounce.....each, \$0 35

½-pint .... "

6.00



## RULES.

E. Faber's brass edge, plain and inlaid, all sizes, 12 to 24 inch...doz. 50 cts. to 1 75

## SACHET POWDER.

| Baldwin's                                | small, 3 doz. in bo | XX              | gross,       | 1 75<br>8 00 |
|------------------------------------------|---------------------|-----------------|--------------|--------------|
| 5-oz. bottles, glass stop, usual odors   |                     |                 |              | 90           |
| Coudray's, ¼-lb. bottles, Jockey Club    |                     |                 | lb.          | 3 00         |
| EASTMA:                                  | N'S, 14-lb, bottles | ***             | 3 00         |              |
|                                          | Arbutus,            | Jcckey Club,    | Violet,      |