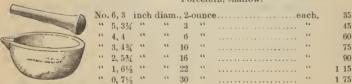

|  |  |      |   |  | <br>٠. |  |  |      | <br>. € | a | ch | 1, |   | 40 | þ |
|---|---------|----|------|---|--|--|----|--|---|------|--|--|------|---|--|--------|--|--|------|---------|---|----|----|---|----|---|
| Q | uart    |    |      |   |  |  |    |  |   | <br> |  |  | <br> |   |  |        |  |  | <br> |         | - | 4  |    |   | 50 | į |
|   | -gallor |    |      |   |  |  |    |  |   |      |  |  |      |   |  |        |  |  |      |         | ٠ | 4  |    |   | 75 |   |
| 1 | 6.6     |    |      |   |  |  |    |  |   |      |  |  |      |   |  |        |  |  |      |         | - | 6  |    | 1 | 10 | , |
| 2 | 66      |    | <br> | i |  |  | ٠. |  | i | <br> |  |  |      | ŀ |  | <br>   |  |  |      |         | • | 6  |    | 1 | 50 | į |

Iron.

#### Porcelain, shallow.



Porcelain.



#### McLewee's Illuminated.

| 21x18 in., | for gaseach,                 | 30 00 |
|------------|------------------------------|-------|
| 21x18 "    | with patent duplex           |       |
|            | burner for oil "             | 32 00 |
| 24x24 "    | special size, for gas only " | 42 00 |

#### MORTARS.



"Zero" sign mortar, zinc, gilded with XX gold leaf.

| 12 | inch | ı  |      |  |  |  |   |  |  |  | each, | \$8 | 00 |
|----|------|----|------|--|--|--|---|--|--|--|-------|-----|----|
| 14 | 4.6  | ٠. |      |  |  |  |   |  |  |  | 6.6   | 9   | 00 |
| 18 | 4.6  |    | <br> |  |  |  |   |  |  |  | 6.0   | 17  | 00 |
| 24 | 4.6  | ٠. | <br> |  |  |  | ٠ |  |  |  | 6.4   | 22  | 50 |
| 25 | . 6  | ٠. | <br> |  |  |  |   |  |  |  | 4.6   | 26  | 50 |
| 30 | 6.6