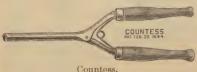

--|-------|--------|------|-----|------|------|---------|--|-----|--------|-----|----|------|---|----|
| " 60,           | 71/2  | 66     |      |     |      | <br> | <br>    |  |     | 64     | 6   | 00 | 6.6  |   | 60 |
| Favorite, "     | 7     | 4.6    |      |     |      | <br> |         |  |     |        |     |    | 6.6  | 1 | 50 |
| Scott's Electri | c, Le | ngth ' | 7 in | che | 3.,. | <br> | <br>= ) |  | ٠., |        | ,   |    |      | 4 | 20 |

### CURLERS, HAIR.





Campbell, inexhaustible spring......doz. \$0.75 Crown, combination, contains 2 curlers and bottle curling fluid ....... " 1 75

Polished steel, nickel plated. Antique Oak handles.

Count. Count, Length, 6 in...doz. \$0 65 gross, 6 50



Little Countess. Little Countess, Length, 71/2 in .. doz. \$0.65 gross, 6 75



Countess, Length, 9 in.....doz. \$0 65 gross, 7 00

EXTRA QUALITY CURLERS. Fancy Oak handles, nickel plated.



Oxford, Length, 9 in .....doz.

1 00 10 50 gross,



Vassar, Length, 71/2 in .. doz. gross. 9 50



Yale. Yale, Length, 6 in...doz. 8 50 gross,



### AUTOMATIC CURLER.

Reversible.......doz. \$ 3 00 .....gross, 33 00

### POLISHED STEEL POLISHED WOOD HANDLES.



Doz. Gro.
C. Length, 6 in... \$0 35 \$3 50



B. Length, 7% in.... 40 4 00



A. Length, 9½ in.... 42 4 50



Pearl, Length, 8½ in. 1 35 15 00 Paragon, "8 in. 85 9 00



### WAVING IRONS.

Oriental Waver, 5 prong, doz. 2 00



THE EMPIRE HAIR WAVER.



Empire.

### THE SARA BERNHARDT HAIR CURLER AND WAVER.



waving and curling the hair.....doz. \$0.75

TIP TOP CURLING IRON HEATER.



HEATERS, CURLING IRON.



No. 1.