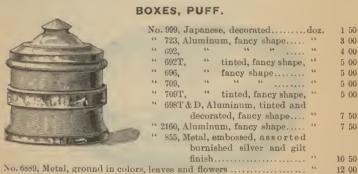

| 25/8 x 25/8 | <br>doz. | 6 | 75 |
| 4  | 0 70 1 707      | 6.6        | 5.6         | 4.6      | - |    |

3, Baby Blue

# BOXES. PUFF. CELLULOID.

Colors White, Pink, Blue, Onyx, etc.

| No  | . 19, | Size | 3x2½, celluloiddo         | z. \$ | 4  | 50 |
|-----|-------|------|---------------------------|-------|----|----|
| 4.6 | 5,    | 4.6  | 3x4                       | •     | 8  | 50 |
| 6.6 | 20X,  | 4.6  | 4½x2¾, color conch only " | , 1   | 13 | 50 |







No. 16.

| No. | 15, | Ivory | Finish | (new shape), | diameter | 4  | in., | height | 23/4 | indoz.     | 10 50 |
|-----|-----|-------|--------|--------------|----------|----|------|--------|------|------------|-------|
| 6.6 | 16, | 6.6   | 6.6    | 6.6          | 66       | 33 | . 66 | * *    | 3    | ********** | 10 50 |



# BOXES, SOAP.

Celluloid.



No. 3, Whit



| Nos. 3 and 1.     | No. 10. |   |
|-------------------|---------|---|
| te, size 3½x2¾x1% |         | z |

|     | 1, Assorted,           | **********                              |     | 2 00 |
|-----|------------------------|-----------------------------------------|-----|------|
| 6.6 | 10, Ivory, size 21/4 x | 2¾ x4                                   | 44  | 5 00 |
|     | 10, Amber "            | *************************************** | 64  | 5 00 |
| h 6 | 10, Shell "            | •                                       | 4.6 | 5 00 |
| 6.5 | 10 Ones "              | **                                      | 6.6 | = 00 |

# CELLULOID BOXES, SOAP.



Telescope, No. 60.

#### Metal.



| No. | . 47, | Nickel, | engraved, | 3%x2½x1%doz. |