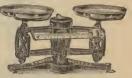

, first introduced in 1886, now greatly improved, highly finished in nickel plate and beveled glass, capacity 8 onnees, sensitive to 1-64th grain, 3 inch pans, each, \$25.00

No. 270.

No. 271, Same as No. 270, in polished wooden box, with porcelain top, and glass in hinged cover, 3 inch pans.....each, 20 00





No. 253.

No. 273.

No. 253, Counter scale, in glass case, nickel plated throughont, very handsome and accurate, sensitive to 2 grains. May be loaded with 20 pounds without damage, beam inside of glass case reading to 8 ounces. Pans 9 inches in diameter.....each, 35 00 '273, Portable scale. Box when closed 8½x4½x4¼ inches. 3-inch pans. Capacity 8 ounces. Sensitive to ½ grain. With rider

for weighing 1/8 to 8 grains.....each, 10 00

#### COUNTER SCALES.



No. 275.

Handy Scale.



No. 507D.

No. 275, The "Economical," in substantial metal case, top and base nicely marbleized, richly japanned frame, gold lines, 4-inch German silver pans. Capacity 1-lb. Sensitive to ½ grain...each,

507D, "The Marvel," has nickel plated pans, 6 inch diameter, beam 9 inch; sliding weight from 1/8 ounce to 8 ounces. Scale has an index, and is sensitive to 2 grains. Capacity 5

40.0

#### COUNTER SCALES.





No. 277.



No. 206T. Counter scale, beams 12 inches. Nickel plated pans, 9 inches. Capacity 20 lbs. Sensitive to 10 grains; with triple beam. Avoird., reading to 16 oz. by ½ oz.; Troy, reading to 14½ oz. by 2 dwts; Met-

ric, reading to 450 gms. by 5 gms.....

.....each, 14 00

#### BEDFORD UNION PLATFORM SCALES.



#### SCOOPS.



Sea Tangle Tents, see Tents.

#### SEIDLITZ MEAS