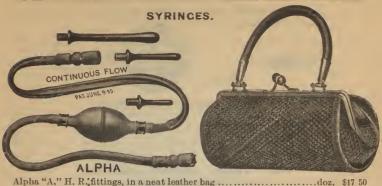

|      |       |    | <br> | <br> | . 66   | 60   |

#### SYRINGES.



| Allen's l | Hygienic S | Syringe, | H. R. pip  | cs, | Pintdoz                          | 12 | 00   |
|-----------|------------|----------|------------|-----|----------------------------------|----|------|
| 6.6       | et         | 44       | 66 6       |     | Quart "                          | 15 | 00   |
| 46        | 4.6        | £ 6      | Fluid      |     | 46                               | 6  | 00   |
| Alpha "   | D." This   | is the   | "C" Syri   | nge | e, with extra Vaginal Irrigating |    |      |
| Spra      | ay and a   | Nasal P  | lug, besie | lcs | the usual pipes, in neat black   |    |      |
| clotl     | h case     |          |            |     |                                  | 15 | 6 00 |







| Omega, | No. | . 3, | 3,H | I. R. | pipes, | inspaper | box | doz. | 7 50 |
|--------|-----|------|-----|-------|--------|----------|-----|------|------|
|        |     | X.   | 43  |       | - 65   | 66       | 6.6 |      | 5 50 |
| 6.6    | 6.6 | 5,   | 2   | 66    | 1.6    | 6.6      | 6.6 |      | 3 75 |



| Crown, | No. | . 513, 3 H. R. pipes   | oz. 5      | 75 |
|--------|-----|------------------------|------------|----|
| 6.6    | 6.6 | 519, 4 " (see cut)     | <b></b> 13 | 25 |
| 66     | 6.6 | 502, Vaginal Irrigator | " 6        | 75 |
|        |     |                        |            | -  |





| Da | vid | SOF | 18 | No | 6. |
|----|-----|-----|----|----|----|

5 00

| DAVIDSON RUBBER CO. Davidson's, No. 6.                               |         |
|---------------