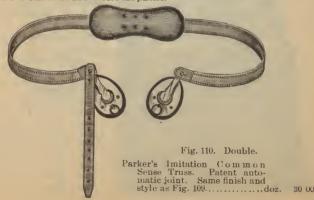

ion to give a support to the abdominal muscles, with one or two adjustable rupture pads attached as the case may require for single and double rupture. Firmly attached to the lower part of the abdominal pad is a graduated spring lever, the object of which invention is to overcome

the objections which have always hitherto rendered the various so-called elastic trusses almost useless for retaining herria. The effect of our Graduated Lever is to increase the pressure on the lower part of the abdominal pad, and at the same time bringing about an upward and inward support, thereby effectually preparating any aggregation of the matter than the control of the c preventing any escape of the rupture; this result is absolutely unattainable in any other elastic or belt truss now before the public.





Fig. 109. Single.

Parker's Improved Imitation Common Sense Truss. Patent automatic joint. Ball and socket joint set by ring screw. Silk or leather covers, pads, cedar, soft or enameled. Springs same length and shape as genuine Common Sense Truss.

doz. \$15 00



Fig. 8. Single.

Parker's Improved Common Sense Truss. Automatic joint, patented March 6, 1883. Gold plated pad plate, enameled springs, Russia, calf or silk covers, cedar, soft or enameled pads.

Sizes 32 to 40......doz. 21 00 15 00



Fig. 107.

Parker's Improved New York Elastic Truss. Enameled pad and spring attached, giving an upward and inward pressure.

Single......doz. 12 00



Fig. 9. Parker's Common Sense Truss.

Parker's Improved Common Sense Truss, Fig. 9, double. Same finish and style as the single truss, Fig. 8.