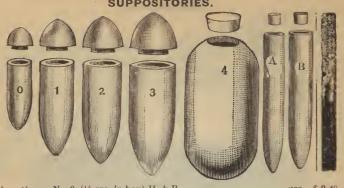

15, complete each,      | \$<br>2 | 0  |
| Abdominal, separate "                    | 1       | 50 |
| McIntosh complete                        | 2       | 00 |





Parker's, Fig. 71, with adjustable side strap, silk front and lift up.....doz. 18 00 This is unquestionably the best supporter in the market.

## McIntosh Natural Uterine.

| Complete  |                                         | each, 2 0 |
|-----------|-----------------------------------------|-----------|
| Abdominal | • • • • • • • • • • • • • • • • • • • • |           |

## Hard Rubber Suppositors.

| M     | Ring handle, No. 1doz. | 4 50 |
|-------|------------------------|------|
|       | · · · · · · 2          | 5 00 |
|       | Glass"                 | 75   |
| No. 9 |                        |      |

SUPPOSITORIES.



| mow, | Cocos | 1, NO. | υ,  | (72 | gro.   | 111 | DOX) | 11 | . 0 | ) I | b |       | <br> |       | <br>٠. | ٠. | <br>  |       | gio. | \$ 2 |
|------|-------|--------|-----|-----|--------|-----|------|----|-----|-----|---|-------|------|-------|--------|----|-------|-------|------|------|
| **   | • • • |        | 1,  |     |        |     |      |    |     |     |   |       | <br> |       | <br>   |    | <br>  |       |      | - 6  |
| 4.6  | 16    | 6.6    | 2   |     | 6.6    | - 6 | 6    |    |     |     |   |       |      |       |        |    |       |       | 6.6  | 9    |
| 4.6  | 4.6   | 4.6    | 0,  |     | 6.6    | 6   | k    |    |     |     |   |       |      |       |        |    |       |       | 6.6  | 7    |
|      |       |        | 3,  |     |        |     |