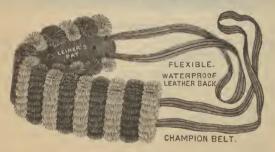

udray's No. 1161.....

# BASKETS, TOOTH BRUSH.



No. 1.

A nice line, suitable for Combs, Tooth Brushes and other small articles.

| No. | 7-J,      | 9½x5¾x3,            | oval    | shapedoz.       | \$ 1.25 |
|-----|-----------|---------------------|---------|-----------------|---------|
| 6.6 | 4661-1A,  | 81/2 x 41/2 x 21/4, | fancy   | colored edges " | 1 50    |
| 6.6 | 4650-1-A, | 814x414x214,        | 6.6     |                 | 2 50    |
| 6.6 | 6545-A,   | 81/4 x 41/4 x 21/4, | 5.6     |                 | 2 50    |
| 6.6 | 1,        | 10½x5¼x3,           | 4.4     | colors          | 2 50    |
| 6.6 | 6557-A,   | 8½x4x2,             | 4.4     | extra quality"  | 3 00    |
| 1.6 | 1463-F,   | very large, 1       | 21/2×91 | ½x3½"           | 5 00    |

# BATH CLOVES OR MITTENS.



Champion, flexible strap, waterproof leather back......doz. 8 50





Loofah Mittens.

| Leiner's No. 4                                    | 15 00 |
|---------------------------------------------------|-------|
| English Crash"                                    | 6 00  |
| No. 2. Loofah on one side, linen on the otherdoz. | 1.75  |

# BATH BELTS, OR FRICTION STRAPS.



| 12011101 5 1400 9                                | 11/2.  | 10 61 | (n) |
|--------------------------------------------------|--------|-------|-----|
| No. 2, English Crash                             | +4     | 6     | 50  |
| " 1                                              | 6.6    | 9     | 00  |
| " 55, Leiner's                                   | 44     | 10    | 50  |
| BATTERIES.