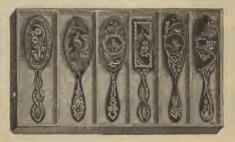

| No. 83, Antique, 9%x2½, 13<br>row. Matches Mirror No. 63,<br>"Fleur de Lis" ornament, doz. | 13 50                |
| No. 89, Antique, 834x214, 11 row. Matches                                                                       | Mirror No. 69 doz.                                                                         | 10 50                |

" 118, Ivory, 8%x21/2, 13 row. Matches Mirror No. 98....."

" 842, Light Antique, twist handle, mirror back, 812x21/8...... "

126, Light Antique, 8%x2, 10 row, stiff bristles. Matches Mirror No. 106.......doz.

10 50

15 00

Florence.

All pure bristles, handsomely decorated (see advertisement).



Assortment No. 1, six brushes in box.....box, \$1 60



| Assortment No. 3, six | brushes in box | box, 2 | 70 |
|-----------------------|----------------|--------|----|
|-----------------------|----------------|--------|----|



| No | 673 | 20 mag | No 686 | but | gray brist | le black | z only | doz. | 2.4 |
|----|-----|--------|--------|-----|------------|----------|--------|------|-----|

| No. 338, 13 row, 8½ in. long.<br>Matches No. 8 plate Mirror,<br>doz | 8 00 |
|---------------------------------------------------------------------|------|
| J                                                                   | 8 00 |

Florence.



| No. 01, 9 row, 7½ in, long, black bristie | doz.                                                                                          | \$ 2 00               |
|---------------------------------------