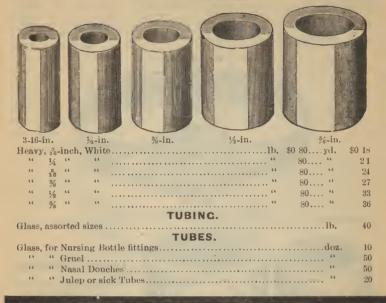

| Singledoz.               | \$13 50 |
|--------------------------|---------|
| Double                   | 21 00   |
| Youths' Single"          | 9 00    |
| " Double"                | 13 50   |
| Child's Single "         | 7 00    |
| " Double"                | 12 00   |
| Belts only, all sizes. " | 9 00    |





Fig. 103.

|                        | Parker's Umbilical Elastic Truss. |       |
|------------------------|-----------------------------------|-------|
| Silk webbing, kid pads | hardwood centerdoz.               | 30 00 |



### TUBING, RUBBER.

Sizes are for inside diameter.

| ¾-inchyd. | 48<br>63<br>80 |
|-----------|----------------|
|           |                |

Heavy White.



½-inch, Light, White..... " 80.... "

#### TUBING, RUBBER.

Sizes are for inside diameter.





### TWEEZERS, L. O. & CO.'S.

Gifford's No. 1, assorted, on card......doz.

| 6.6      | " 14,     | 11           |            |                                 |                 |               |
|----------|-----------|--------------|------------|---------------------------------|-----------------|---------------|
|          |           |              | TWI        |                                 |                 |               |
| otton.   | Sea Islar | nd. assorted |            | . balls, 10-lt                  | o, lots, lb, \$ | 80 23 : 5-1b. |
|          |           |              |            |                                 |                 |               |
|          |           |              |            |                                 |                 |