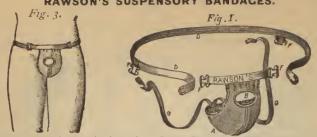

|   |    |

15, Plain Silk Sack... 2 40
 14, Fancy Silk Sack... 2 50
 11, Heavy Silk Sack... 3 00

# L. D. SUSPENSORY.

| No. | 33, | Cotton Sack       | 1 | 50 |
|-----|-----|-------------------|---|----|
| 6.6 | 35, | English Web Sack, | 2 | 00 |
| 6.6 | 36. | Silk Sack         | 2 | 59 |

31, Thread Sack...... 1 25

# THE DAVIS SUSPENSORY.



For bicycle riders, actors and athletes. Made small, medium and large sizes.

| No. | 32, Silk Bolting ( | loth, non-elastic | c band     | doz. | 4  | ()( |
|-----|--------------------|-------------------|------------|------|----|-----|
| 6.6 | 90 All Cill- Place | a Danda with S    | ille Coole | 64   | 19 | CC  |

" 38, All Silk Elastic Bands, with Silk Sack...... " 12 00

15, Small, 16, Large,

## RAWSON'S SUSPENSORY BANDACES.



Each number is made in three sizes—Large, Medium and Small, and trimmed with silk. Each bandage is put up in a tinted box bearing our label. Rawson's No. 1, Frilled Elastic Waistband and Buttock Straps. without buckles.....doz. \$ 9 00 11/6. Frilled Elastic Waistband and Buttock Straps, with two adjusting buckles at abdomen..... 10.00 Fine Plain Elastic Waistband and Buttock Straps. without buckles, bags of fine quality, German material ..... 12 00 Superfine Plain Elastic Waistband and Buttock Straps, with adjusting buckles at abdomen. Bags of French material....." " 14 00 Superfine Plain Elastic Waistband and Buttock Straps, adjusting buckles at abdomen; two Buttock Strap adjusting buckles. Bags, French material, extra quality silk trimmings..... 15 00 Superfine Elastic Waistband and Bu