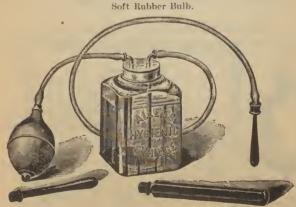

| <br> | <br> | .cach, | 30   |
|-------|-------|----------|------------|--------|-----|------|-------|----|------|------|--------|------|
| 6.6   | 6.4   |          |            | 4.4    | 6.9 | 2, 1 | quai  | rt | <br> | <br> |        | 40   |
| 4.4   | 6.6   | 6.6      |            | 66     | 6.6 | 3, 2 | 4.6   |    | <br> | <br> | . 64   | 50   |
| 44    | 4.6   | 64       |            | 66     | 4.6 | 4, 3 | 6.6   |    | <br> | <br> | . 66   | 60   |
| 44    | Hard  | Rubber   | Vaginal    | Tuber  | s   |      |       |    | <br> | <br> | .doz.  | 1 50 |
| 4.5   | 6.6   | 6.4      | Rectal     | 4.6    |     |      |       |    | <br> | <br> | . 66   | 1 00 |
| 6.6   | Metal | clamps   | (cut-offs  | )      |     |      |       |    | <br> | <br> | . 66   | 60   |

#### SYRINGES.



| Allen's l | Hygienic S | Syringe, | H. R. pip  | cs, | Pintdoz                          | 12 | 00   |
|-----------|------------|----------|------------|-----|----------------------------------|----|------|
| 6.6       | et         | 44       | 66 6       |     | Quart "                          | 15 | 00   |
| 46        | 4.6        | £ 6      | Fluid      |     | 46                               | 6  | 00   |
| Alpha "   | D." This   | is the   | "C" Syri   | nge | e, with extra Vaginal Irrigating |    |      |
| Spra      | ay and a   | Nasal P  | lug, besie | lcs | the usual pipes, in neat black   |    |      |
| clotl     | h case     |          |            |     |                                  | 15 | 6 00 |







| Omega, | No. | . 3, | 3,H | I. R. | pipes, | inspaper | box |