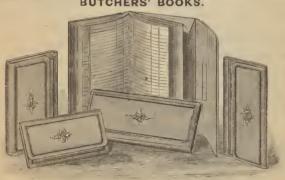

, Dark Red, with Dark Green Ends and Bands, Fine Heavy Paper,
Green Edges.

| T. Tarandhama |                           |                                              |                                                              |         |        |
|---------------|---------------------------|----------------------------------------------|--------------------------------------------------------------|---------|--------|
| 51            | Crown.<br>Unit<br>Ruling. | Dbl. Entry Ledgers<br>Days<br>Journals, Cash | \( \begin{aligned} \ 400, 500, 600, \ \ \ 800. \end{aligned} | 9x14½   | \$0 51 |
| 52            | Demy.<br>Unit<br>Ruling.  | Dbl. Entry Ledgers<br>Days<br>Journals, Cash | \( \) 400, 500, 600, \( \) 800, 1000.                        | 10½ x16 | 67     |

#### BUTCHERS' BOOKS.



Plain white leather, with pocket and large flap, fine paper, ruled with dollars and cents lines, put up neatly, the thin in boxes of one dozen, and the thick in half dozen.

| No  | . 362, Cap, 12mo,     | 50 leaves, | 31/8 x 5   | \$1 30 |
|-----|-----------------------|------------|------------|--------|
| 6.6 | 3984, " long 12mo,    | 6.6        | 3.4x618    | 1 75   |
|     | 366, Crown, 8vo,      | 6.6        | 4½x7"      | 2 20   |
| 6.6 | 3990, " 8vo,          |            | 378 x 6    | 2 20   |
| 6.6 | 382, Cross line, 8vo, | 4.6        | 378 x 8 36 | 2 80   |

### WORKMEN'S TIME BOOKS.



With improved table of wages, ruled weekly, two weekly and monthly form, wrapped in dozen or half dozen packages, according to thickness.

| MO. | 535, Crown, 8vo, monthly, 21 leaves, press bo