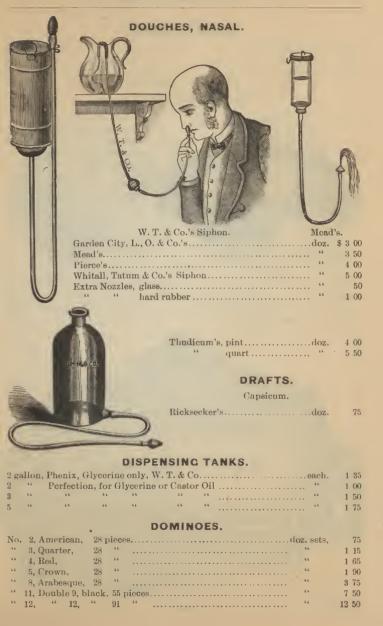

|
|-----|------------------------------------------------------|------|------|
| 6.6 | 4139, "American, Russia leather, 31/8 x 1 1/8        | 66   | 75   |
| 6.6 | 7039, Russet grain leather, stitched, 3x2            | 66   | 1 25 |
| 6.6 | 8139, " stag " " 3½x2¾                               | 44   | 2 00 |
| 4.6 | 5139, Heavy russet leather, "flannel lined, 3% x21/2 | 44   | 2 50 |
| 4.6 | 6039, Russet stag " 3% x2½                           | 66   | 2 75 |
| 46  | 6139, " " flanuel lined, 3% x2½                      | 66   | 3 50 |
| 44  | 8039, Orange case leather, leather tipped, 3\% x2\%  |      | 2.50 |



### DISPENSATORIES.

| United Stateseac | h, 6 00 |
|------------------|---------|
| " " indexed" "   |         |
| National "       | 8 00    |
| American         | 9.00    |



#### DRAWER KNOBS.

| DRAWER KNOBS.                                                    |           |        |    |
|------------------------------------------------------------------|-----------|--------|----|
| Porcelain.                                                       |           |        |    |
| Plain, black letters, 1½ inch                                    | doz.      | \$1.50 | )  |
|                                                                  |           | 2 00   | 0  |
| Gold border, black letters, 1½ inch                              |           | 2 00   | )  |
| (6 (6 (6 ) 2 (6 )                                                |           | 2 50   | 0  |
| DRAWER PULLS.                                                    |           |        |    |
| Iron,