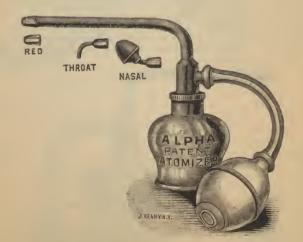

| \$ 6 00 |  |
| Saratoga, No. 12, continuous spray, for Water and Oil, three H. R. Tips " | 6 00    |  |
| Saratoga, No. 9, Double Maroon Bulb, continuous spray, three H. R.        |         |  |
| Tips"                                                                     | 12 00   |  |
| Saratoga, No. 13, continuous spray, for Water or Oil, screw cap, hard     |         |  |
| and have non-convenient Above II D (Div.)                                 | F 00    |  |





Saratoga, No. 4, Long H. R. Tube.....doz. \$4 00



Saratoga, No. 15, Vaseline, Hard Rubber Connections......doz. 5 50





 Saratoga, No. 30, like W. T. & Co.'s No. 30, with extra long metal tabe,
 "Vaseline"
 doz.
 \$ 6 00

 W. T. & Co., No. 33, with H. R. Tubes, "Vaseline"
 " 6 50



Alpha, No. 10, combination for oil or water, with four hard rubber tips and our patent collapsible tube. Produces a very fine and gentle continuous spray. Adapted for the vaporization of medicinal agents for the cure of throat and nasal affections. It is supplied with a special red tip for oils, alboline, vaseline, etc.; a bulbons swivel tip for the nose; a curved swivel tip for nasopharyngeal treatment; a straight tip for throat, etc...........doz.

12 00



Alpha, No. 20, with two hard rubber tips and one soft rubber nasal tip, patent collapsible tube, perfect valve arrangement. It is furnished with a hard rubber straight tip for treating the throat, a curved hard rubber swivel tip for naso-pharyngeal treatment, and a soft bulbous tip, adapted to fit the curved swivel tip, for the nose