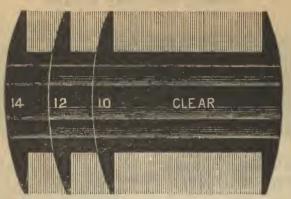

he length of the | /  |
|---|---|--|--|--|--|--|---|---|---|---|---|--|----------------------------------|----|
|   |   |  |  |  |  |  | N | C | 5 | 3 | 3 |  |                                  |    |
|   |   |  |  |  |  |  |   |   |   |   |   |  | .doz.                            | 7. |

### COMBS, FINE HARD RUBBER.





No. 104.

No. 930.

| No. | 104, Unbreakable, large Comb            | .doz. | \$0.75 |
|-----|-----------------------------------------|-------|--------|
| 44  | 930, "Hercules," unbreakable, "Maltese" | . 66  | 1 40   |





No. 931.

| No. 931, "Hercules," unbreak- |      |
|-------------------------------|------|
| able, "Maltese"doz.           | 2 00 |
| " 932, "Hercules," unbreak-   |      |
| able, "Maltese","             | 2 00 |



No. 234.

### COMBS, FINE HORN.



| Blonde, | No. | 10 | loz. | \$0 50 |
|---------|-----|----|------|--------|
| 4.6     | 6.6 | 11 | 16 W | 60     |
| 4.6     | 6.6 | 12 | 6.6  | 75     |
| 6.4     | 6.6 | 14 | 44   | 90     |



| H | aw  | Horn, | No. | 10 | .doz. | 30 |
|---|-----|-------|-----|----|-------|----|
|   | 44  | 4.6   | 4.6 | 12 | . 46  | 40 |
|   | 6.6 | 1.6   | 6.6 | 14 | . 66  | 50 |



### COMBS, FINE, CELLULOID.



| No. | 65, | Medium, | celluloi | d | <br> |      | <br> |      | <br> | <br> | <br>.doz. | \$0.70 |
|-----|-----|---------|----------|---|------|------|------|------|------|------|-----------|--------|
| 66  | 70, | 6.6     | 6.6      |   | <br> | <br> | <br> |      |      | <br> | <br>44    | 75     |
| 6.4 | 75. | 66      | 6.4      |   | <br> | <br> | <br> | <br> | <br> |      | <br