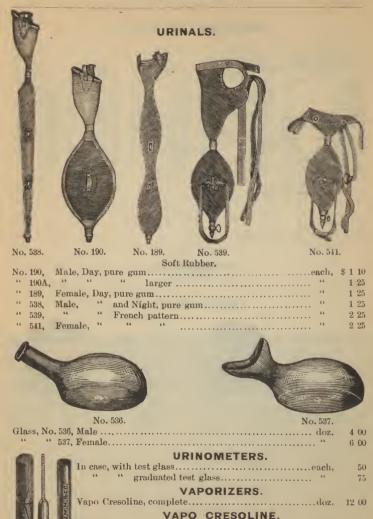

| ar              |               |
| 1        |           | 00000        | OLI OCOPPI | Wanta                           | 200             |               |
|          | 1         |              |            | TY                              | XXI             | 9 9 30 9      |



DOPARTOR





Plain. Polka Dot. Moon Cut. Engraved. Iron, Enameled each, 50 Glass, Plain, 4-in. diam..... 40 4½-in. " ..... 50 Polka Dot..... 25 Moon Cut, Blue, Green and Ruby..... 1 00 Engraved, 4-in. Diam ..... 65 Blue and Green....

### URINALS.





|       | No.          | 187. |      | No. 188. |   |    |   |
|-------|--------------|------|------|----------|---|----|---|
| Vhite | Earthenware, | No.  | 187, | Maledoz. | 5 | 50 | ı |
| 6.6   | 6.6          | 6.6  | 188, | Female " | 5 | 50 |   |



VASELINE AND PREPARATIONS. 5-lb. Cans, 1-lb. Cans, No. 2, per can. per can. per doz. Pure ...... \$1 10 \$0.30 \$1 44 Pomade ..... 1 55 38 2 28 1 20 75 3 36 1 80

1 75

#### VASELINE AND PREPARATIONS.

|                                              | 5-lb. Cans, |          |          | No. 1,   |
|----------------------------------------------|-------------|----------|----------|----------|
|                                              | per can.    | per can. | per doz. | per doz. |
| White                                        | \$2 20      | \$0 59   | \$3 00   | \$1 68   |
| Camphorated                                  |             |          | 2 64     | 1 80     |
| Carbolated                                   | 1 55        | 38       | 2 64     | 1 80     |
| Oil