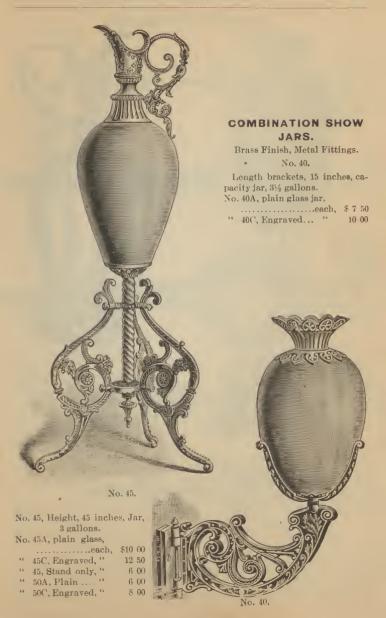

otton  | . 46  | 9 00  |
| 4.6      | 4.4 | 3, cotton        |       | 6 00  |
|          |     |                  |       |       |

#### KNICKERBOCKER.

| Misses', | No. | 3, | cotton. | <br> |      |      | . d | oz. | \$6 | 0 | 0 |
|----------|-----|----|---------|------|------|------|------|------|------|------|------|------|------|-----|-----|-----|---|---|
| Boys',   | 6.6 | 3, | 6.6     | <br> |     | 66  | 6   | 0 | 0 |

#### SHOW CLOBES.





No. 20, Hanging combination Show Bottle, the fittings and brackets of brass-

finished metal, polished and lacquered, complete.....each 7 50
Pineapple, plain, ½ gal., 3 stop, each \$1 20 Pineapple, Engraved, ½ gal. each 1 25
" " 1 ½ " 2 " " 1 25 " " 1 " 1 " 2 " " 1 75
" " 1½ 2 " " 2 50 Wayne, " ½ " " 2 00
" " 3 " ....." 3 00 " " 1 " " 2 75



### COMBINATION SHOW JARS.





No. 2A. Pitcher.

Ornamental bronze trimmings, same as on No. 12; capacity, 3 gallons; height, 2514 inches

|                                            | 25½ inches.                          | 1 |
|--------------------------------------------|--------------------------------------|---|
|                                            | No. 2A, Plain glass bodyeach, \$ 5 0 | 0 |
|                                            | " 2A, " with base " 7 0              | 0 |
|                                            | " 2C, Engraved                       | 0 |
| No. 25A.                                   | " 2C, " with base " 9 5              | 0 |
| No. 25A, Combination Show Jar, glass       | body, with ornamental top            |   |
| and stand in bronze finish