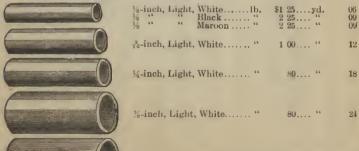

A. F." being the larger and "No. 2 A. F." the smaller.

### TRUSSES.



#### WERUM'S TRUSSES.

| Singledoz.               | \$13 50 |
|--------------------------|---------|
| Double                   | 21 00   |
| Youths' Single"          | 9 00    |
| " Double"                | 13 50   |
| Child's Single "         | 7 00    |
| " Double"                | 12 00   |
| Belts only, all sizes. " | 9 00    |





Fig. 103.

|                        | Parker's Umbilical Elastic Truss. |       |
|------------------------|-----------------------------------|-------|
| Silk webbing, kid pads | hardwood centerdoz.               | 30 00 |



### TUBING, RUBBER.

Sizes are for inside diameter.

| ¾-inchyd. | 48<br>63<br>80 |
|-----------|----------------|
|           |                |

Heavy White.



½-inch, Light, White..... " 80.... "

#### TUBING, RUBBER.

Sizes are for inside diameter.





### TWEEZERS, L. O. & CO.'S.

Gifford's No. 1, assorted, on card......doz.

| 6.6      | " 14,     | 11           |            |                                 |                 |               |
|----------|-----------|--------------|------------|---------------------------------|-----------------|---------------|
|          |           |              | TWI        |                                 |                 |               |
| otton.   | Sea Islar | nd. assorted |            | . balls, 10-lt                  | o, lots, lb, \$ | 80 23 : 5-1b. |
|          |           |              |            |                                 |                 |               |
|          |