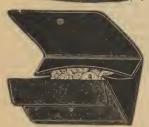

ed pockets, bound, size 4½x2¾ inches "                                                                                  |       | 6 | 50 |
| " 616, Fine calf, turned in edges, white kid lined, contains 4 regular                                                        |       |   |    |
| and 3 extra pockets, gusseted and stitched, size 4½x2¾ inches "                                                               |       | 8 | 00 |

## CENTS' POCKET BOOKS.



Calf Pocket Books.

No. 800, Calf, polished and stamped, leather throughout, contains 4 regular and 3 extra gusseted pockets, size 4½ x2¾ inches......doz.

" 813, Leather seal stamp, leather throughout, stitched and gusseted, contains 5 regular and 3 extra pockets, with outside card pocket, size 4½x2½ inches.......doz. 3 75

4 00

2 00



No. 808, Grain leather, leather faced and canvas lined, contains 4 regular and 3 extra pockets, stitched and gusseted, size 4½x2½......doz.

"609½, Polished calf, embossed front, leather throughout, contains 3 regular pockets and coin

tains 3 regular pockets and coin pocket, size  $4\frac{1}{2}x^{2}$  inches . . . . . . . . 6 00

No. 814, Leather, seal and fancy stamp, button catch, leather faced and lined throughout, contains 4 regular and 3 extra pockets, stitched and gusseted, size 3%44 inches...doz. \$4 50



No. 814.

## CENTS' POCKET BOOKS.

Gentleman's Pocket and Railroad Pass Book.



No. 869.

No. 869, Size 4%x3 inches, made of smooth English calf, stitched, leather faced, lined, and gusseted, and with bellows bottom, contains 3 regular and 2 smaller pockets, railroad pass case