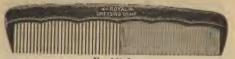

| 66  | 1 80<br>2 34<br>2 38<br>2 34 |
| Vearcolable.                                                                             |     | 4.5                          |
| No. 1100, 8 inch, Dressing, unbreakable.  " 720C, 7 " Cased  " 758, 8 " " "Self-Cleaner" | 66  | 75<br>2 00<br>1 50           |
| "HERCULES" WARRANTED UNBREAKA DE NO. 746.                                                |     |                              |
| No. 746, 8 " " Hercules"                                                                 |     | 1 80<br>1 80                 |
| HERCULES WARRANTED UNBREAKABLE  NO. 1000.                                                |     |                              |

No. 1000, 8½ inch, Dressing, "Hercules". doz.
" 162, 7 " "Royal". "

9



No. 161-9.

No. 161, 9 inch, Dressing, "Royal".... ......doz.



No. 26, 8 inch, folding, Dressing, in leatherette case.....doz.



No. 124.

No. 124, 7 inch, Barber or Dressing, "Royal," quill back.......doz. 2 00 " 163. 7 " " all coarse..... " 2 00



No. 1002, 8 inch, Dressing, "Hercules".....doz. 3 10 " 1002, 9 3 75



No. 1003.

No. 1003, 9 inch, Dressing, "Hercules," curved.......



No. 1004.

| No. | 1004, 8 | inch, | Dressing, | "Hercules' | ,                                       | doz. | 1 65 |
|-----|---------|-------|-----------|------------|-----------------------------------------|------|------|
| 4.6 | 1007,8  | 4.6   | 44        | 66         |                                         | 6.6  | 1 75 |
| 44  | 1008, 7 | 64    | "Hercule  | 8 "        | **********************