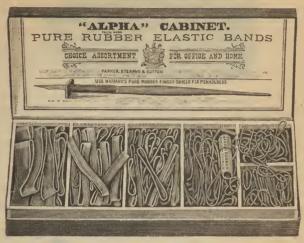

s | Common    | Sense : | Bandages | No.  | 1doz.      | 2 00 |
|--------|-----------|---------|----------|------|------------|------|
| 4.4    |           |         |          |      |            | 1 50 |
| 4.6    | 6.6       | 6.6     | 4.6      | 6.6  | 3          | 3 00 |
| 6.6    | 4.6       | 4.6     | 6.6      |      | 4          | 2 50 |
| 6.6    | U. S. Arn | ny and  | Navy, C. | F. W | '. No. 2 " | 6 00 |



| Ware's | Non- | Elastic | · Silk | z. 4 | 00 | 0 |
|--------|------|---------|--------|------|----|---|
| 6.6    | 6.6  | 4.5     | Cotton | 1    | 7: | 5 |

1 35

## WARE'S SUSPENSORY BANDACE.

| Ware's | s "Eclipse" Cottondoz. | \$1 15 |
|--------|------------------------|--------|
| 6.6    | "O. K." Linen"         | 1 75   |
| 4.6    |                        | 1 25   |



#### RANDS

|          |     |         |      |       |       |      |          | DANIDO.      |   |    |
|----------|-----|---------|------|-------|-------|------|----------|--------------|---|----|
| Rubber,  | As  | sorte   | d, A | lph   | a Ca  | abii | net      | each         |   | 75 |
| 6.       | No  | . 8, si | mal  | l ri  | ngs,  | gr   | oss, 9c  | great gro.   |   | 79 |
| 6.6      | 6.6 | 12,     | 64   |       |       |      | " 13c .  |              | 1 | 10 |
| **       | 6.6 | 8, 10   | 0. 1 | 1, 12 | . 13. | 15,  | in 1/4-1 | lb, boxeslb. | 1 | 75 |
| 44       | 6.6 | 00,     | 1/4- | inch  | . 1-  | gro  | . boxes  | sgro.        |   | 58 |
| 6.0      | 4.6 | 000.    | 1/4  | 6.6   | 1     | 6.6  | 4.6      |              |   | 68 |
| 4.6      | 6.6 | 0000,   | 1,1