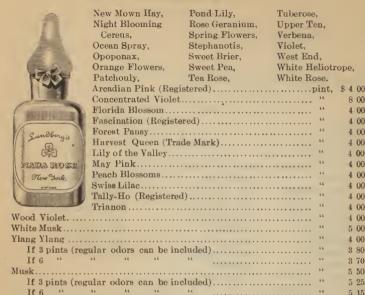

t                 | pint,                                   | 3 00    |
|                             |                   |                                         | 2 85    |
| If 6 " or more              |                   |                                         | 2 75    |
|                             | Regular odors a   | s follows:                              |         |
| Boug. de Caroline,          | Heliotrope,       | Marechale,                              |         |
| Bridal Bouquet,             | Jasmine,          | Mignonette                              |         |
| T D                         | T -1 Cl1          | M:11 - 9                                |         |

Jockey Club,

Magnolia,

Millefleurs,

Moss Rose.

Ess. Bouquet,

Frangipanni,

504.

### LUNDBORG'S



# " 2 " square, " " ...... Special Extracts.

5 50

8 00

7 00

15 00

No. 11, Extracts, 1-oz., round, glass top......doz.

Cologne Oil.....pint,

The following select odors are put up ONLY in one-ounce round, and two and four-ounce rounded square bottles, and not included in bulk odors; prices below.

| Edenia1-oz.                  | No.    | 752-oz.          | No. | 374-oz.   | No.  | 49    |
|------------------------------|--------|------------------|-----|-----------|------|-------|
| Marechal Niel Rose1-oz.      | 4.6    | 762-oz.          | 6.6 | 384-oz.   | 6.6  | 50    |
| Alpine Violet1-oz.           | 6.6    | 772-oz.          | 6.6 | 884-oz.   | 6.6  | 51    |
| May Pink1-oz.                | 6.6    | 5142-oz.         | 4.6 | 5244-oz.  | 6.6  | 544   |
| Lily of the Valley1-oz