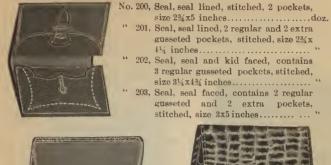

| _ 4 | 00 |
|   |     | 0004   | the light and the state of the |     |    |

leather, all leather, contains 4 regular and 3 extra ets, size 2¾x5 inches......

\$ 2 00

## CARD CASES.







No. 1531.

No. 2031/4. Grain leather throughout. contains 3 pockets, stitched. size 21/2 x 43/4 inches......doz. 5 50 204, Grain leather throughout, contains 2 regular and 2 ex-

No. 206. tra pockets, gusseted and stitched, size 21/4 x 41/4 inches. " No. 206, Genuine seal, calf faced and lined throughout, contains 2 gus-

| seted pockets, size 2¼x4¾ inches                                     | 66  | 13 | 50 |
|----------------------------------------------------------------------|-----|----|----|
| 213, Genuine seal throughout, contains 4 gusseted pockets, size 23/4 |     |    |    |
| x41/4 inches                                                         | 46  | 13 | 50 |
| 6494, White alligator, size 3½x4½ inches                             | 4.6 | 6  | 50 |
| 1531, Imported light co