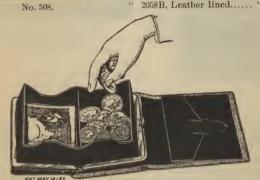

No. 502, Seal, leather faced, contains 3 regular, 1 card and 1 coin pocket, |        |
|-----------------------------------------------------------------------------|--------|
| size 3½x4½ inchesdoz.                                                       | \$4 00 |
| " 503, Similar to No. 502, fancy embossed leather"                          | 4 00   |
| " 501, Similar to No. 502, grain leather"                                   | 4 00   |
| " 505, Similar to No. 502, lizard stamp leather"                            | 4 50   |
| " 2220, Seal, stamp and faced, contains 2 regular, 1 card and 1 metal       |        |
| frame coin pocket, size 3½ x ½ inches                                       | 2 00   |
| 3x4% inches                                                                 | 3 00   |



No. 153, Leather, seal stamp, leather faced, contains 2 regular, 1 card and 1 patent coin pocket (see cut), size 3x4% inches......doz. 4 50

## LADIES' COMBINATION POCKET BOOKS.



No. 901.



Nos. 525, 526, 527.

No. 901, Imitation lizard skin, with silver ornaments, leather faced, contains 3 regular, 1 tuck, card and 1 metal frame coin pocket, size \$x4½ inches......doz.

6.00

## LADIES' COMBINATION POCKET BOOKS.

| 140 | 545, | Monkey skin, teather faced, contains 3 regular, 1 card and 1    |      |    |
|-----|------|-----------------------------------------------------------------|------|----|
|     |      | metal frame coin pocket, size 3½ x5½ inchesdoz.                 | \$ 6 | 50 |
| 6.6 | 526, | Monkey skin, similar to No. 525, light brown shade, size 3½ x5½ |      |    |
|