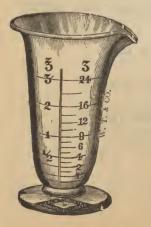

d re   | gular scale, combined.  |
| ½-ounce, 20 CC each, 20 | 8-ounce, 300 CCeach, 60 |
| 1 " 40 " " 20           | 16 " 500 " " 85         |
| 2 " 75 " " 25           | 32 " 1000 " " 1 25      |
| 4 44 450 44 46          |                         |

### PHENIX GRADUATES.

### (Warranted Accurate.)



| 4  | OZ. |  |  |   |  |   |  |    |  |   |   |  | <br> |         |  |  |   |  | each, |   | 40 |
|----|-----|--|--|---|--|---|--|----|--|---|---|--|------|---------|--|--|---|--|-------|---|----|
| 8  | 6.6 |  |  |   |  |   |  |    |  |   |   |  |      | <br>. , |  |  |   |  | 6.4   |   | 80 |
| 16 | 6.6 |  |  |   |  |   |  |    |  |   |   |  |      | <br>    |  |  |   |  | 6.6   | 1 | 25 |
| 32 | 6.6 |  |  | ۰ |  | ٠ |  | ٠. |  | ٠ | ٠ |  |      |         |  |  | ٠ |  | 6.6   | 1 | 80 |



### CREASE PAINT, MEYERS'.

| No. 1, Very Pale Flesh Color.               | No. 10, Sallow, for old age.   |    |
|---------------------------------------------|--------------------------------|----|
| " 2, Light Flesh, deeper tint.              | " 11, Ruddy, " " "             |    |
| o, natural Color, for juvenile nerols.      | " 12, Olive, healthy.          |    |
| " 4, Rose Tint " " " "                      | " 13, " lighter shade.         |    |
| " 5, Deeper shade, " " "                    | " 14, Gipsey Flesh Color.      |    |
| " 6, Healthy Sunburnt, for " "              | " 15, Othello.                 |    |
| " 7, " deeper shade.                        | " 16, Chinese.                 |    |
| " 8, Sallow, for young men.                 | " 17, Indian.                  |