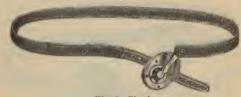

s to overcome

the objections which have always hitherto rendered the various so-called elastic trusses almost useless for retaining herria. The effect of our Graduated Lever is to increase the pressure on the lower part of the abdominal pad, and at the same time bringing about an upward and inward support, thereby effectually preparating any aggregation of the matter than the control of the c preventing any escape of the rupture; this result is absolutely unattainable in any other elastic or belt truss now before the public.





Fig. 109. Single.

Parker's Improved Imitation Common Sense Truss. Patent automatic joint. Ball and socket joint set by ring screw. Silk or leather covers, pads, cedar, soft or enameled. Springs same length and shape as genuine Common Sense Truss.

doz. \$15 00



Fig. 8. Single.

Parker's Improved Common Sense Truss. Automatic joint, patented March 6, 1883. Gold plated pad plate, enameled springs, Russia, calf or silk covers, cedar, soft or enameled pads.

Sizes 32 to 40......doz. 21 00 15 00



Fig. 107.

Parker's Improved New York Elastic Truss. Enameled pad and spring attached, giving an upward and inward pressure.

Single......doz. 12 00



Fig. 9. Parker's Common Sense Truss.

Parker's Improved Common Sense Truss, Fig. 9, double. Same finish and style as the single truss, Fig. 8.

| Sizes 32 to 40            | \$42 00 |
|---------------------------|---------|
| Youths' or child's sizes" | 27 00   |



Fig. 10.

Parker's Radical Cure Common Sense Truss. Gold plated pad plate and neck silk cover, enamel spring, automatic joint.



Fig. 108.

P