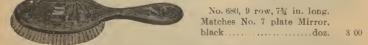

nament, doz. | 13 50                |
| No. 89, Antique, 834x214, 11 row. Matches                                                                       | Mirror No. 69 doz.                                                                         | 10 50                |

" 118, Ivory, 8%x21/2, 13 row. Matches Mirror No. 98....."

" 842, Light Antique, twist handle, mirror back, 812x21/8...... "

126, Light Antique, 8%x2, 10 row, stiff bristles. Matches Mirror No. 106.......doz.

10 50

15 00

Florence.

All pure bristles, handsomely decorated (see advertisement).



Assortment No. 1, six brushes in box.....box, \$1 60



| Assortment No. 3, six | brushes in box | box, 2 | 70 |
|-----------------------|----------------|--------|----|
|-----------------------|----------------|--------|----|



| No | 673 | 20 mag | No 686 | but | gray brist | le black | z only | doz. | 2.4 |
|----|-----|--------|--------|-----|------------|----------|--------|------|-----|

| No. 338, 13 row, 8½ in. long.<br>Matches No. 8 plate Mirror,<br>doz | 8 00 |
|---------------------------------------------------------------------|------|
| J                                                                   | 8 00 |

Florence.



| No. 01, 9 row, 7½ in, long, black bristie | doz.                                                                                          | \$ 2 00               |
|-------------------------------------------|-----------------------------------------------------------------------------------------------|-----------------------|
|                                           | es