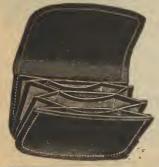

|       |   |    |
| 3 extra gusseted pockets, bound, size 4½ x2¾ inches "                                                                         |       | 7 | CO |
| " 6121/2, Fine calf, turned in edges, contains 4 regular and 3 extra                                                          |       |   |    |
| gusseted pockets, bound, size 4½x2¾ inches "                                                                                  |       | 6 | 50 |
| " 616, Fine calf, turned in edges, white kid lined, contains 4 regular                                                        |       |   |    |
| and 3 extra pockets, gusseted and stitched, size 4½x2¾ inches "                                                               |       | 8 | 00 |

## CENTS' POCKET BOOKS.



Calf Pocket Books.

No. 800, Calf, polished and stamped, leather throughout, contains 4 regular and 3 extra gusseted pockets, size 4½ x2¾ inches......doz.

" 813, Leather seal stamp, leather throughout, stitched and gusseted, contains 5 regular and 3 extra pockets, with outside card pocket, size 4½x2½ inches.......doz. 3 75

4 00

2 00



No. 808, Grain leather, leather faced and canvas lined, contains 4 regular and 3 extra pockets, stitched and gusseted, size 4½x2½......doz.

"609½, Polished calf, embossed front, leather throughout, contains 3 regular pockets and coin

tains 3 regular pockets and coin pocket, size  $4\frac{1}{2}x^{2}$  inches . . . . . . . . 6 00

No. 814, Leather, seal and fancy stamp, button catch, leather faced and lined throughout, contains 4 regular and 3 extra poc