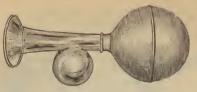

S, SOAP.



Telescope, No. 60.

#### Metal.



| No. | . 47, | Nickel, | engraved, | 3%x2½x1%doz. | 1. | 50 |
|-----|-------|---------|-----------|--------------|----|----|
| 4.6 | 50,   | 6.6     |           | 3¾x25%x15%   | 1  | 75 |



Soap Box, No. 45.

### BRACKETS.

For Show Globes, 61/2 inch plates.



| No. | 1968, light | weigh | t    | each, | \$0.50 |
|-----|-------------|-------|------|-------|--------|
| 6.6 | 2104, "     | 6.6   | **** | 4.6   | 60     |
| 6.6 | 2022 Loom   | . 66  |      | 4.6   | 1.00   |

#### BREAST PIPES.



Breast Pipe, No. 320.

| Davol's, No. 320, with rubber tubesdoz. | 1 75 |
|-----------------------------------------|------|
| Mother's Friend, same style as No. 320  | 1 75 |
| Phonix No. 3                            | 2.00 |



#### BREAST PUMPS.



| Saratoga, Englishdoz. | \$1 75 |
|-----------------------|--------|
| Royal, Maroon Bulb"   | 4 50   |



| " Household," No. 400 | doz. | 6 50 |
|-----------------------|------|------|
| "Home"                |      | 4 25 |





Mattson's "Grenoble".....doz. 5 00





| Mizpah | i, A, co | ntinuou | s suction | n | 4 | 00 |
|--------|----------|---------|-----------|---|---|----|
| 6.6    | C,       | 4.6     | 6.6       |   | 5 | 00 |

BREAST PUMPS.





| Breast Pump, Parisian "Protector"doz. | 2 75 |
|---------------------------------------|------|
| Phœnix, No. 2, "Protector""           | 3 75 |
| Breast Pump Bulbs, see Bulbs.         |      |
| Descrit Chields one Minule Chields    |      |

#### BRONZE.

Gold, Silver and Copper.

| To. | 1000 | }   |  |  |      |      |  |  |