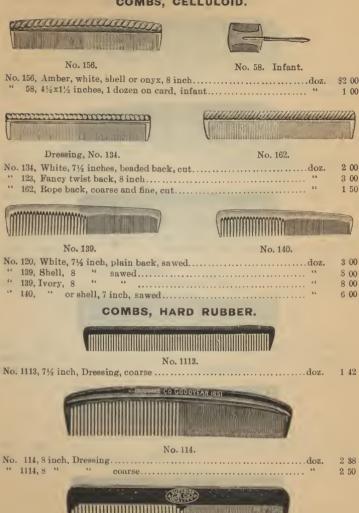

| No. 77.                               |

| No. | 94, 8 inch, | Dressing, flat back, ivorydoz.           | 6 75 |
|-----|-------------|------------------------------------------|------|
| 6.6 | 94, 9 "     | 66 66 66 66                              | 8 25 |
| 6.6 | 131, 8 "    | superior finish, sawed, ivory or shell " | 9 00 |
| 66  | 77, 8%"     | Dressing, ivory, amber, shell or onyx "  | 6 75 |

#### COMBS. CELLULOID.



|     |             | No. 119-9.                              |      |
|-----|-------------|-----------------------------------------|------|
| No. | 119, 8 inch | , Dressing, extra heavydoz.             | 3 58 |
| 64  | 119, 9 ''   | 66 66                                   | 4 17 |
| 4.  | 1009, 9 "   | Hercules, extra heavy, and long teeth " | 6 00 |



| No. 210.0                                                                                |     |                              |
|------------------------------------------------------------------------------------------|-----|------------------------------|
| No. 719, 8 inch, Dressing, fancy                                                         |     | \$1 75<br>1 00               |
| SOFE COME ROSPON