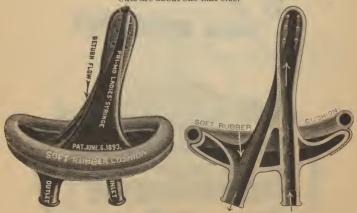

|         |
| No. 1, With Vaginal nozzle and 4 feet of escape tubedoz.             | 18 00   |
| " 2, Same as No. 1, with bulb syringe and two special rectal tubes " | 21 00   |
| " 3, " 1, " 2 quart fountain bag, escape and rectal tubes, "         | 24 00   |
| HOUSEHOLD.                                                           |         |
| Household, No. 1doz.                                                 | 12 00   |
| " 2                                                                  | 7 50    |

## Household, No. 3......doz.

4 50

6 dozen lots, either Nos. 3 or 4, 10 per cent, discount.

3 dozen lots, either Nos. 1 or 2, 10 per cent. discount.

## PRI-MO LADIES' SYRINGE.

Each handsomely packed in polished cherry box. Cuts are about one-half size.



| Nozzle and Shield.               | Sectional View.                         |       |
|----------------------------------|-----------------------------------------|-------|
| Can be used with                 | any Fountain or Bulb Syringe.           |       |
| No. 1, Nozzle and Shield, packed | with 4 feet (special) Outlet Tubingdoz. | 18 00 |
| " 2, " a 2-quar                  | t fountain bag, tubing, infant and      |       |
| rectal pipes, complete           |                                         | 28 80 |

#### PRI-MO LADIES' SYRINGE.

No. 3, Same as No. 2, but packed with a 3-quart fountain bag. . . . . . . . doz. \$30 60 " 4 " " 32 40 . 4. " " 2.

#### CAPITOL SYRINGE.



"CAPITOL," L. O. & Co.'s, 3 H. R. pipes and connections...........doz. 5 75

## SYRINGES, SOFT RUBBER BU