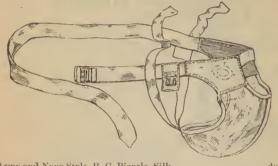

| 4.9   | 10 |
| ** 5    | 4.6     | Linen<br>Best Silk " " " "                                   | 6.5   | 0  |
| * 6     | 66      | Cotton Army and Navy Knitted "                               | 5 0   | () |
|         |         | Linen " " " " " " " " " " " " " " " " " "                    | 6.0   | 0  |
| *6 8    | 6.6     | Best Silk Army and Navy, Knitted"                            | 8.0   | Ö. |
|         | To TI   | nese six numbers are made extra large for exceptional cases. |       |    |
| Linen   | Gonorr  | hœa Bagsdoz.                                                 | 1 5   | 0  |
| Oil Sil |         | (6                                                           | 2 0   | 0  |
|         |         |                                                              |       |    |



| Ware's | Army | and | Navy | Style, | B. C. | Bicycle | , Sill | kdoz.  | 8 00 |
|--------|------|-----|------|--------|-------|---------|--------|--------|------|
| 6.6    | 66   | 6.6 | 66   | 66     | 6.6   | 41      | No.    | . 10 " | 6 00 |
| 44     | 66   | 66  | 66   | 64     | 6.6   | 6.6     | 6.6    | 29     | 8 00 |





| Ware's | Common    | Sense : | Bandages | No.  | 1doz.      | 2 00 |
|--------|-----------|---------|----------|------|------------|------|
| 4.4    |           |         |          |      |            | 1 50 |
| 4.6    | 6.6       | 6.6     | 4.6      | 6.6  | 3          | 3 00 |
| 6.6    | 4.6       | 4.6     | 6.6      |      | 4          | 2 50 |
| 6.6    | U. S. Arn | ny and  | Navy, C. | F. W | '. No. 2 " | 6 00 |



| Ware's | Non- | Elastic | · Si