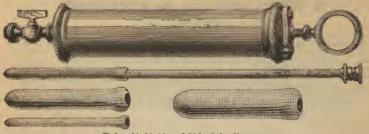

| -    |   | 1876 |
|-----------|-------------------------|---------|------|---|------|
| Paris Int | ernational Exposition   | ,       |      | - | 1878 |
| New Ori   | eans Exposition, -      | -       | pere |   | 1885 |
| Calumbi   | on Eunopition Chicago   | _       |      |   | 1000 |

STICK LICORICE, { 4, 6, 8, 12, 14 and 16 sticks to the pound. Packed in 5-lb. Wood Boxes.

LICORICE LOZENGES, In 5-lb. Tin Cans. In 5-lb. Glass Bottles. In Bbls., Bulk.

CATALUNA LICORICE, 100 sticks in a Wood Box.

POWDERED EXTRACT LICORICE, { In 25 and 50-lb. Tin Cans. ln Bbls., Bulk.

POWDERED LICORICE ROOT, in Convenient Packages.

AMMONIACAL GLYCYRRHIZIN (Sugar of Licorice), in Scales.

#### THE MELLOR & RITTENHOUSE CO.

218 North 22d St., PHILADELPHIA, PA.

#### Dr. MOLESWORTH'S CLIMAX DILATOR.



Tubes 1/4, 1/2 and 3/4 inch in diameter.

For dilating the Os and Cervix Uteri, Urethra, Cervix Cystici, Sinus, Strictures

of the Esophagus, Vagina. Anus, etc., and as a general tampon.

Each instrument has four tubes; the smallest tube is one-eighth of an inch in diameter and capable of being dilated to one-half inch; the larger tubes will dilate to one, two and three inches in diameter. Price, \$12.00. With polished mahogany lock box, plush lined.

#### Dr. Molesworth's Intra-Uterine Injecting and Vacuum Syringe.



#### Dr. Molesworth's Vaginal Injecting and Suction Syringe.

Indorsed and

recommended by more

than nine-tenths

of all the physicians

who have examined it.

Is superior to all other vaginal instruments, for the following reasons:

Minoleswo

1st. It is easier used and