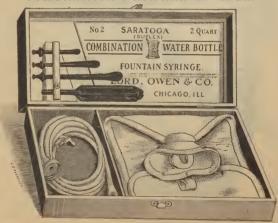

C.



#### SYRINGES, HYPODERMIC.



No. 3.

## SYRINGES, FOUNTAIN.

| Fountain, | Alpha, | H. R. | tubes, | No. | 1, | pintdoz. | 11 00 |
|-----------|--------|-------|--------|-----|----|----------|-------|
| 4.4       | +4     | 4.4   | 4.6    | 4.6 | 2. | quart"   | 12 50 |



Marshfield Combination Fountain Syringe and Water Bottle.

| Contains | 83 H | I. R. | pipes | <br> | <br> | <br> | <br>.2 quart, | <b>10</b> 50 |
|----------|------|-------|-------|------|------|------|---------------|--------------|
| 4.4      | 3    | 4.6   | 4.6   | <br> | <br> | <br> | <br>.3 11     | 12 00        |

#### SARATOCA QUICK DOUCHE FOUNTAIN SYRINGE.



A popular price Ladies' Syringe; most comfortable and convenient in construction.

SARATOGA RAPID FLOW SYRINGE.

## COMBINATION FOUNTAIN SYRINGE.



10 50

## SYRINGES, FOUNTAIN.



In Wood Box.
"Saratoga," L., O. & Co.'s, with H. R. tubes, No. 1, 1 pint........doz. \$10 00

" 2,1 quart...."

| **         | 6.6         | 6.6