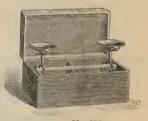

0 grains ......set, 40



SCALE PANS.



 Glass
 pair
 40

 Horn
 " 60

 Brass
 " 50

 Nickel
 " 75

#### THE TORSION BALANCE SCALES.





35 00

No. 269.

No. 269, Prescription or jewelers' scale, highly finished metal and glass case, capacity 8 ounces, sensitive to 1-84th grain, 3 inch German silver pans, rider beam, graduated on upper edge from ½ to 8 grains, and on lower edge from ½ centigram to 5 decigrams.....each,

#### THE TORSION BALANCE SCALES.



No. 270, The old favorite, first introduced in 1886, now greatly improved, highly finished in nickel plate and beveled glass, capacity 8 onnees, sensitive to 1-64th grain, 3 inch pans, each, \$25.00

No. 270.

No. 271, Same as No. 270, in polished wooden box, with porcelain top, and glass in hinged cover, 3 inch pans.....each, 20 00





No. 253.

No. 273.

No. 253, Counter scale, in glass case, nickel plated throughont, very handsome and accurate, sensitive to 2 grains. May be loaded with 20 pounds without damage, beam inside of glass case reading to 8 ounces. Pans 9 inches in diameter.....each, 35 00 '273, Portable scale. Box when closed 8½x4½x4¼ inches. 3-inch pans. Capacity 8 ounces. Sensitive to ½ grain. With rider

for weighing 1/8 to 8 grains.....each, 10 00

#### COUNTER SCALES.



No. 275.

Handy Scale.



No. 507D.

No. 275, The "Economical," in substantial metal case, top and base nicely marbleized, richly japanned frame, gold lines, 4-inch German silver pans. Capacity 1-lb. Sensitive to ½ grain...each,

507D, "The Marvel," has nickel plated pans, 6 inch diameter, beam 9 inch; sliding weight from 1/8 ounce to