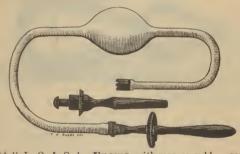

tubing, infant and      |       |
| rectal pipes, complete           |                                         | 28 80 |

#### PRI-MO LADIES' SYRINGE.

No. 3, Same as No. 2, but packed with a 3-quart fountain bag. . . . . . . . doz. \$30 60 " 4 " " 32 40 . 4. " " 2.

#### CAPITOL SYRINGE.



"CAPITOL," L. O. & Co.'s, 3 H. R. pipes and connections...........doz. 5 75

## SYRINGES, SOFT RUBBER BULB.



"COLUMBIAN," L. O. & Co.'s, with bulb in center and two Hard Rubber slip pipes ......





| "LAKEVIEW," L. O. & ('o.'s Stand Pipe, good qualitydoz.     | \$2 50 |
|-------------------------------------------------------------|--------|
| "SARATOGA," L.O. & Co.'s No. 1, Family, four H.R. pipes and |        |
| Irrigator, in wood box                                      | 8.00   |





4 00











Molesworth's Intra-Uterine.....each, \$ 5 25



| Globe, Family. | doz. 21 60 | Globe, Family. | Globe, No. 4, two H. R. pipes | doz. 3 50 | Spencer's Vaginal Syringe | " 12 00 |



No. 51.

No. 500.

No. 501.

| Davors, | NO. 9 | r, orec | eranc | 1 E | ar, | am | pu | re | gui | m. | <br> | <br> | <br> | <br> | <br>. doz. | 1 | 00 |
|---------|-------|---------|-------|-----|-----|----|----|----|-----|----|------|------|------|------|------------|---|----|
|         |       | 4, Ear, |       |     |     |    |    |    |     |    |      |      |      |      |            | 1 | 25 |
| 4.6     | P. P. | Bone    | Pipe  |     |     |    |    |    |     |    | <br> | <br> | <br> | <br> | <br>       | 1 | 25 |
| 4.4     | Ear,  | 6.6     | 4.6   |     |     |    |    |    |     |    |