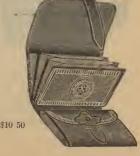

00. No. 612. Sheep, embossed, cloth lined, stitched, contains 4 regular No. 600. pockets, size 4% x2% inches......doz. 2 00 603, Sheep, leather front, cloth lined, contains 4 regular pockets, size 4% x2% inches..... 6031/4. Calf, leather lined, contains 3 regular and 3 extra pockets. size 4% x2% inches..... " 3 50 605, Calf, embossed front, leather throughout, stitched, contains 4 regular pockets, size 4½x2¾ inches......" 3 50 609, Calf, embossed front, leather throughout, stitched, contains 4 regular pockets, size 5x2¾ inches..... " 4 00 6091/4, Polished calf, turned in edges, leather throughout, contains 7 00

Wallet with Tuck Bill Fold and Coin Pockets.
No. 602½, Sheep, fancy stitched, cloth
and leather lined, contains

4 regular pockets and coin purse, size 5x2¾ inches....doz. 2 75





#### WALLETS.

## Wallets with Drop Bill Fold.

| No. 610, English calf, leather lined, pockets gusseted and bound, contains 4 regular and 3 extra pockets, size 4½x2¾ inchesdo | z. \$ | 5 | 00 |
|-------------------------------------------------------------------------------------------------------------------------------|-------|---|----|
| " 613, English calf, embossed and stitched, leather lined, contains                                                           |       |   |    |
| 4 regular and 3 extra pockets, gusseted and bound, size 4½x2¾                                                                 |       |   |    |
| inches"                                                                                                                       |       | 6 | 50 |
| " 619, Polish