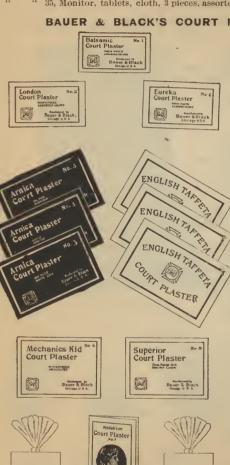

|       |

#### COURT.

| S. & J., | No. | 25, | Taffeta, | envelopes,   | silk,  | 1 | piece, | 21/         | 2×4,        | assorted | colors, | gro. | \$5 | 00 |
|----------|-----|-----|----------|--------------|--------|---|--------|-------------|-------------|----------|---------|------|-----|----|
|          |     |     |          | 6.6          |        |   |        |             |             |          |         |      | 2   | 50 |
| 6.6      | 4.4 | 27. |          | 6.6          | 6.6    | 1 | 6.6    | 2           | <b>x</b> 3, | 4.4      | 6.6     | 6.6  | 2   | 00 |
| 6.6      | +4  | 35, | Monitor  | , tablets, o | eloth, | 3 | pieces | s, <b>8</b> | ssor        | ted      |         | 66   | 1   | 50 |

## BLACK'S COURT PLASTERS.



No. 1. Balsamic-Manila Tablet, 3 pieces tracing cloth, 11/2 x 21/2, assorted colors ..... gross, \$1 00

No. 2. London-Silver Tablet. 3 pieces tracing cloth, 11/2x21/2, assorted colors ..... gross, \$2 00

No. 3. Arnica - Fancy Envelope. 1 piece silk. 2x3, white ... gross, \$2 00 Same, flesh... " 2.00 Same, black, 2 00

No. 4. Eureka-Red and Gold Tablet. 3 pieces silk, 11/2 x21/2, assorted colors ...... gross, \$3 00

No. 5. Taffeta - Fancy Envelope. 1 piece silk, 21/2 x 31/2, white .. gro. \$4 20 Same, flesh ..... " 4 20 Same, black .... " 4 20

No. 6. Mechanics' Kid-Red Tablet. 1 piece kid. waterproof.2x3, gro.\$4 00

No. 7. Medallion-Booklet. 3 pieces silk, 1%x2%, assorted colors, gro.\$4 80

No. 8. Superior-Red and Gold Tablet. 3 pieces silk, 2x3, assorted colors ..... gross, \$6 00