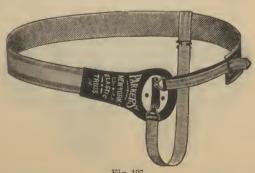

pad, and at the same time bringing about an upward and inward support, thereby effectually preparating any aggregation of the matter than the control of the c preventing any escape of the rupture; this result is absolutely unattainable in any other elastic or belt truss now before the public.





Fig. 109. Single.

Parker's Improved Imitation Common Sense Truss. Patent automatic joint. Ball and socket joint set by ring screw. Silk or leather covers, pads, cedar, soft or enameled. Springs same length and shape as genuine Common Sense Truss.

doz. \$15 00



Fig. 8. Single.

Parker's Improved Common Sense Truss. Automatic joint, patented March 6, 1883. Gold plated pad plate, enameled springs, Russia, calf or silk covers, cedar, soft or enameled pads.

Sizes 32 to 40......doz. 21 00 15 00



Fig. 107.

Parker's Improved New York Elastic Truss. Enameled pad and spring attached, giving an upward and inward pressure.

Single......doz. 12 00



Fig. 9. Parker's Common Sense Truss.

Parker's Improved Common Sense Truss, Fig. 9, double. Same finish and style as the single truss, Fig. 8.

| Sizes 32 to 40            | \$42 00 |
|---------------------------|---------|
| Youths' or child's sizes" | 27 00   |



Fig. 10.

Parker's Radical Cure Common Sense Truss. Gold plated pad plate and neck silk cover, enamel spring, automatic joint.



Fig. 108.

Parker's Improved New York Elastic Truss. Springs attached, giving an upward and inward pressure, pads enameled.



Fig. 25.

"Eclipse" New York Elastic Truss. Enameled pads, adults', youths' and children's sizes.



Fig. 27.

Parker's Im