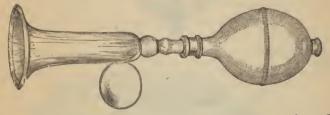

|
|-----|-------|---------|-----------|--------------|----|----|
| 4.6 | 50,   | 6.6     |           | 3¾x25%x15%   | 1  | 75 |



Soap Box, No. 45.

### BRACKETS.

For Show Globes, 61/2 inch plates.



| No. | 1968, light | weigh | t    | each, | \$0.50 |
|-----|-------------|-------|------|-------|--------|
| 6.6 | 2104, "     | 6.6   | **** | 4.6   | 60     |
| 6.6 | 2022 Loom   | . 66  |      | 4.6   | 1.00   |

#### BREAST PIPES.



Breast Pipe, No. 320.

| Davol's, No. 320, with rubber tubesdoz. | 1 75 |
|-----------------------------------------|------|
| Mother's Friend, same style as No. 320  | 1 75 |
| Phonix No. 3                            | 2.00 |



#### BREAST PUMPS.



| Saratoga, Englishdoz. | \$1 75 |
|-----------------------|--------|
| Royal, Maroon Bulb"   | 4 50   |



| " Household," No. 400 | doz. | 6 50 |
|-----------------------|------|------|
| "Home"                |      | 4 25 |





Mattson's "Grenoble".....doz. 5 00





| Mizpah | i, A, co | ntinuou | s suction | n | 4 | 00 |
|--------|----------|---------|-----------|---|---|----|
| 6.6    | C,       | 4.6     | 6.6       |   | 5 | 00 |

BREAST PUMPS.





| Breast Pump, Parisian "Protector"doz. | 2 75 |
|---------------------------------------|------|
| Phœnix, No. 2, "Protector""           | 3 75 |
| Breast Pump Bulbs, see Bulbs.         |      |
| Descrit Chields one Minule Chields    |      |

#### BRONZE.

Gold, Silver and Copper.

| To. | 1000 | }   |  |  |      |      |  |  |      |  |      | <br> | ٠. | <br> |      | <br>٠ |    | <br> | ٠. | <br>٠. |  | ٠. |      | <br> | <br>.] | l