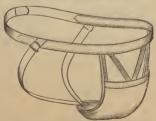

o be detached for washing.

No. 50, Cotton Sack....doz. \$1 50

" 51, Etamine Sack... " 3 00

" 52, English Web... " 4 50

" 53, Bolting Silk... " 5 00

" 54, Knitted Silk... " 6 00

" 55, Bolting Silk... " 7 50





# J. P. SUSPENSORY.

Bauer & Black.

| D | o | Z.e | n |  |
|---|---|-----|---|--|

| Йo. | 10, | Cotton Sack\$   | 2 | 00 |
|-----|-----|-----------------|---|----|
| 6.6 | 17, | Fancy Silk Sack | 2 | 25 |
|     |     |                 |   |    |

15, Plain Silk Sack... 2 40
 14, Fancy Silk Sack... 2 50
 11, Heavy Silk Sack... 3 00

# L. D. SUSPENSORY.

| No. | 33, | Cotton Sack       | 1 | 50 |
|-----|-----|-------------------|---|----|
| 6.6 | 35, | English Web Sack, | 2 | 00 |
| 6.6 | 36. | Silk Sack         | 2 | 59 |

31, Thread Sack...... 1 25

# THE DAVIS SUSPENSORY.



For bicycle riders, actors and athletes. Made small, medium and large sizes.

| No. | 32, Silk Bolting ( | loth, non-elastic | c band     | doz. | 4  | ()( |
|-----|--------------------|-------------------|------------|------|----|-----|
| 6.6 | 90 All Cill- Place | a Danda with S    | ille Coole | 64   | 19 | CC  |

" 38, All Silk Elastic Bands, with Silk Sack...... " 12 00

15, Small, 16, Large,

## RAWSON'S SUSPENSORY BANDACES.



Each number is made in three sizes—Large, Medium and Small, and trimmed with silk. Each bandage is put up in a tinted box bearing our label. Rawson's No. 1, Frilled Elastic Waistband and Buttock Straps. without buckles.....doz. \$ 9 00 11/6. Frilled Elastic Waistband and Buttock Straps, with two adjusting buckles at abdomen..... 10.00 Fine Plain Elastic Wais