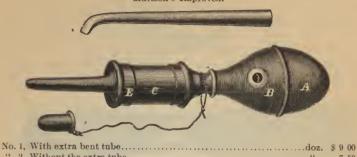

|   |    |
| Bazin's No. 420, smalldoz.                                               | 2 | 00 |
| " 421, medium                                                            |   | 50 |



| .i,   |         | POWDER               | <b>FOLDERS</b> |
|-------|---------|----------------------|----------------|
| . 494 | Nielrol | "Sambuale !! N - 494 |                |

|                |       | ** 1 | r- Lr | FULDERS. |       |
|----------------|-------|------|-------|----------|-------|
| Nickel, "Sawbi | ick," | No.  | 434.  |          | each. |

large....."

½-lb....."

lbs....

Condray's Hongroise, No. 980, glass.... "

Savage's Ursina.....

Putz, for polishing, small....."

2 00

## MATTSON'S POWDER PROJECTORS.

Mattson's Improved.



| 4, WIL.