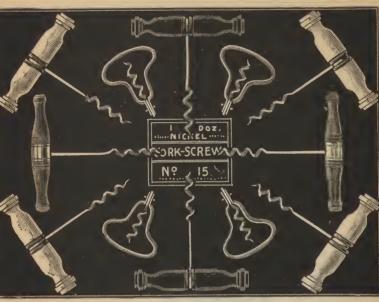

| 0.5 | 4  | 16          | 86      |     | 6.6   | 10.            |        |      |    |     | 46   | 2   | 78 |

### CORK PRESSES.

1 06





### CORK SCREWS.



5......



No. 1648.

| No. | 1647, | Bronze ( | (store use)   | doz. | 2 | 5 | U |
|-----|-------|----------|---------------|------|---|---|---|
| 6.6 | 1648. | Enamel   | handle, heavy | 6.6  | 3 | 0 | 0 |

### CORK SCREWS.





| No  | 050, Assorted, 1 doz. on card, si  | ix   |     |    |
|-----|------------------------------------|------|-----|----|
|     | pocket C. S. on card               | loz. | \$1 | 75 |
| 6.6 | 212, 1 doz. on card                | 4.6  |     | 42 |
| 6.6 | 015, Assorted, 1 doz. on card      | 6.6  |     | 75 |
| 66  | 5, " 1 " "                         | 6.6  | 1   | 50 |
| 6.6 | 0900, " 1 " "                      | 6.6  | 1   | 25 |
| 6.6 | 024, Whitewood handle, with knife  | 4.6  | 5   | 50 |
| 4.6 | 073½, Wood handle                  | 66   | 1   | 25 |
| 6.6 | 350X, Assorted, 1 doz. on card     | 6.6  |     | 35 |
| 6.6 | 236, Wood handle, ½ doz. on card.  | 4.6  | 2   | 00 |
| 6.6 | 0241/2, Rosewood handle, with wire |      |     |    |
|     | cutter and power screw