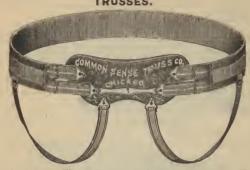

| A                     | Sozodont"                      | 6 00   |

RECHERCHÉ

#### TOOTH PREPARATIONS.

| Thurston's Powder, small             | .doz. | \$ 1 75      |
|--------------------------------------|-------|--------------|
| " large                              |       | 3 50         |
| Thompson's Soap                      | . 64  | 1 75         |
| West's Pearl Gloss                   | . **  | 1 50         |
| Wright's Myrrh Tooth Soap china jars | . 64  | 1 60<br>1 80 |
| Zonweiss, in tubes.                  | * 64  | 1 75         |
| in bottles                           | * 44  | 2 75         |
| Mostly Daniel Deslate and Deslate    | •     | ~ .0         |

#### TRUSSES.



Dr. Parker's Lever Elastic Truss and Abdominal Supporter, Fig. 23.

The Lever Elastic Truss is an Elastic Band, united to an abdominal pad, as



here represented, of proper shape and construction to give a support to the abdominal muscles, with one or two adjustable rupture pads attached as the case may require for single and double rupture. Firmly attached to the lower part of the abdominal pad is a graduated spring lever, the object of which invention is to overcome

the objections which have always hitherto rendered the various so-called elastic trusses almost useless for retaining herria. The effect of our Graduated Lever is to increase the pressure on the lower part of the abdominal pad, and at the same time bringing about an upward and inward support, thereby effectually preparati