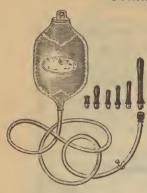

|       |      |           |        |            |         |        |

## SYRINGES. FOUNTAIN



| LO, TOOMTAIN.                                                                                                     |      |    |
|-------------------------------------------------------------------------------------------------------------------|------|----|
| Fairbanks' Fountain. Wood box, 5                                                                                  | н.   | R. |
| pipes.                                                                                                            |      |    |
| 1 quartdoz.                                                                                                       | \$12 | 00 |
| 2 "                                                                                                               |      |    |
| Crown Fountain.