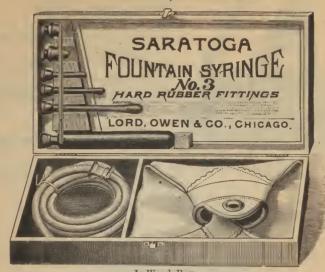

No. 3.

## SYRINGES, FOUNTAIN.

| Fountain, | Alpha, | H. R. | tubes, | No. | 1, | pintdoz. | 11 00 |
|-----------|--------|-------|--------|-----|----|----------|-------|
| 4.4       | +4     | 4.4   | 4.6    | 4.6 | 2. | quart"   | 12 50 |



Marshfield Combination Fountain Syringe and Water Bottle.

| Contains | 83 H | I. R. | pipes | <br> | <br> | <br> | <br>.2 quart, | <b>10</b> 50 |
|----------|------|-------|-------|------|------|------|---------------|--------------|
| 4.4      | 3    | 4.6   | 4.6   | <br> | <br> | <br> | <br>.3 11     | 12 00        |

#### SARATOCA QUICK DOUCHE FOUNTAIN SYRINGE.



A popular price Ladies' Syringe; most comfortable and convenient in construction.

SARATOGA RAPID FLOW SYRINGE.

## COMBINATION FOUNTAIN SYRINGE.



10 50

## SYRINGES, FOUNTAIN.



In Wood Box.
"Saratoga," L., O. & Co.'s, with H. R. tubes, No. 1, 1 pint........doz. \$10 00

" 2,1 quart...."

| **         | 6.6         | 6.6