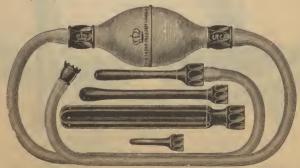

6       |     | Quart "                          | 15 | 00   |
| 46        | 4.6        | £ 6      | Fluid      |     | 46                               | 6  | 00   |
| Alpha "   | D." This   | is the   | "C" Syri   | nge | e, with extra Vaginal Irrigating |    |      |
| Spra      | ay and a   | Nasal P  | lug, besie | lcs | the usual pipes, in neat black   |    |      |
| clotl     | h case     |          |            |     |                                  | 15 | 6 00 |







| Omega, | No. | . 3, | 3,H | I. R. | pipes, | inspaper | box | doz. | 7 50 |
|--------|-----|------|-----|-------|--------|----------|-----|------|------|
|        |     | X.   | 43  |       | - 65   | 66       | 6.6 |      | 5 50 |
| 6.6    | 6.6 | 5,   | 2   | 66    | 1.6    | 6.6      | 6.6 |      | 3 75 |



| Crown, | No. | . 513, 3 H. R. pipes   | oz. 5      | 75 |
|--------|-----|------------------------|------------|----|
| 6.6    | 6.6 | 519, 4 " (see cut)     | <b></b> 13 | 25 |
| 66     | 6.6 | 502, Vaginal Irrigator | " 6        | 75 |
|        |     |                        |            | -  |





| Da | vid | SOF | 18 | No | 6. |
|----|-----|-----|----|----|----|

5 00

| DAVIDSON RUBBER CO. Davidson's, No. 6.                               |         |
|----------------------------------------------------------------------|---------|
| Davidson's, No. 1doz.                                                | \$16 67 |
| 2                                                                    | 13 34   |
| 4                                                                    | 14 58   |
| "