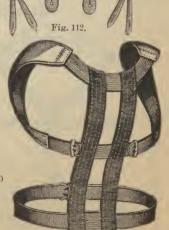

| No. 221 |    |       |      |   | 7 00     |
| No. 4711           |         |    |       |      |   | 2 34     |
| Soaps, see Soaps.  |         |    |       |      |   |          |
|                    |         | CH | AVINC | CETC |   |          |

#### SHAVING SETS.

#### SHOULDER BRACES.



#### PARKER'S LONDON BRACE.

Fig. 85.

For Ladies and Gents.

White Webbing...doz. 6 00 Colored Webbing, extra quality.... " 7 00

#### SHOULDER BRACES.



#### PARKER'S LACED-BACK BRACE.

Fig. 79.

Springs are of brass, and covered with leather; preferable to steel, which rusts and spoils clothing......doz. \$10 00 Extra quality, with silk

cord lacing and nickel
plated springs ....... " 15 00

PARKERS IMPROVED
"WASHINGTON"

### PARKER'S IMPROVED WASHINGTON BRACE.

Fig. 112.



Fig. 80.



Fig. 80.

#### SHOULDER BRACES.



Fig. 113.

#### PARKER'S ANCHOR BRACE.

Fig. 113.

Webbing of silk. Ladies' is similar in style, with belt instead of suspender attachment.

Fancy silk webbing.......doz. \$ 9 00
Drab silk webbing, of best quality " 10 00



#### PARKER'S NEW BRACE.

No. 77.

Gents' only, fancy silk webbing, best quality....doz.

9 00

#### Fig. 77.

#### KNICKERBOCKER.

| Ladies', | No. | 1, silk, white   | .doz. | 12 00 |
|----------|-----|------------------|-------|-------|
| 4.6      | 4.6 | 2, " and cotton  | . 44  | 9 00  |
| 6.6      | 4.6 | 3, cotton        |       | 6 00  |
| Gents',  | 4.6 | 1, silk, colored | . 44  | 12 00 |
| 6.6      | 4.6 | 2, " and cotton  | . 46  | 9 00  |
| 4.6      | 4.4 | 3, cotton        |       | 6 00  |
|          |     |