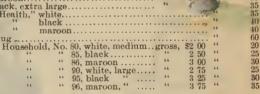

|      | 35       |
| 661 | 64     | seamless, No  | 4, whitegross, \$1 65 | 5 66 | 20       |
| 66  | * *    | 66 66         | 4, black " 2 10       |      | 22       |
| 6.6 | 4.6    | 66 66         | 4, maroon " 2 80      | , ,, | 30       |







| No. 30, Plug. |     |     | No                | į |
|---------------|-----|-----|-------------------|---|
| Davidson's,   | No. | 22, | white             |   |
| 6.6           | 1.6 | 28, | black             |   |
| 4.4           | 6.6 | 32. | maroon            |   |
| 6.6           | +4  |     | black, extra larg |   |
| +4            | 4.4 |     | "Health," white   |   |
| 4.4           | h e | 48. |                   |   |
| 6.6           | 4.6 | 54. |                   |   |
| 4.6           |     | 20  | Dlarg             |   |









Household. Maw's style, No. 20, white..... 25, black.....

|       |      |  |   |  |  | M | a | V | V | 18 | 8 | ž | 5 | Ů, | y | Ц | e. | ٠ |
|-------|------|--|---|--|--|---|---|---|---|----|---|---|---|----|---|---|----|---|
| white | <br> |  | ٠ |  |  |   |   |   |   |    |   |   |   |    |   |   |    |   |

26, maroon .

Valves,

|                    |            |        |      | MILLFE      | .5.     |         |       |     |    |     |        |
|--------------------|------------|--------|------|-------------|---------|---------|-------|-----|----|-----|--------|
| 1000               | Maw's st   | yle, I | No.  | . 40, extra | large,  | white   |       |     | d  | OZ, | \$0.25 |
| Diames and         | 6.6        | 1.6    | 6.6  | 45,         | 4       | black   |       |