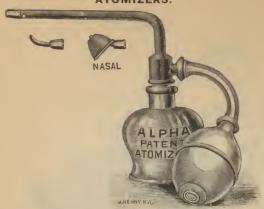

| F 00    |  |





Saratoga, No. 4, Long H. R. Tube.....doz. \$4 00



Saratoga, No. 15, Vaseline, Hard Rubber Connections......doz. 5 50





 Saratoga, No. 30, like W. T. & Co.'s No. 30, with extra long metal tabe,
 "Vaseline"
 doz.
 \$ 6 00

 W. T. & Co., No. 33, with H. R. Tubes, "Vaseline"
 " 6 50



Alpha, No. 10, combination for oil or water, with four hard rubber tips and our patent collapsible tube. Produces a very fine and gentle continuous spray. Adapted for the vaporization of medicinal agents for the cure of throat and nasal affections. It is supplied with a special red tip for oils, alboline, vaseline, etc.; a bulbons swivel tip for the nose; a curved swivel tip for nasopharyngeal treatment; a straight tip for throat, etc...........doz.

12 00



Alpha, No. 20, with two hard rubber tips and one soft rubber nasal tip, patent collapsible tube, perfect valve arrangement. It is furnished with a hard rubber straight tip for treating the throat, a curved hard rubber swivel tip for naso-pharyngeal treatment, and a soft bulbous tip, adapted to fit the curved swivel tip, for the nose. Our patented collapsible tube produces a very fine and gentle continuous spray that may be used without pain upon the most sensitively inflamed surface. It also renders the action of the bulb so easy that it can be operated by a gentle pressure, thereby relieving the hand of that tiresome pumping required in all other single bulb atomizers.

\$8 00

4 00







No. 63.

| Codman & Shurtleff, No. 356, for Oils, Vaseline, etcdoz. | \$ 6 00 |
|-----------------