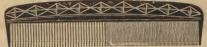

| No. 77.                               |

| No. | 94, 8 inch, | Dressing, flat back, ivorydoz.           | 6 75 |
|-----|-------------|------------------------------------------|------|
| 6.6 | 94, 9 "     | 66 66 66 66                              | 8 25 |
| 6.6 | 131, 8 "    | superior finish, sawed, ivory or shell " | 9 00 |
| 66  | 77, 8%"     | Dressing, ivory, amber, shell or onyx "  | 6 75 |

#### COMBS. CELLULOID.



|     |             | No. 119-9.                              |      |
|-----|-------------|-----------------------------------------|------|
| No. | 119, 8 inch | , Dressing, extra heavydoz.             | 3 58 |
| 64  | 119, 9 ''   | 66 66                                   | 4 17 |
| 4.  | 1009, 9 "   | Hercules, extra heavy, and long teeth " | 6 00 |



| No. 210.0                                                                                |     |                              |
|------------------------------------------------------------------------------------------|-----|------------------------------|
| No. 719, 8 inch, Dressing, fancy                                                         |     | \$1 75<br>1 00               |
| SOFE COME ROSPON                                                                         |     |                              |
| No. 740, 8 inch, Dressing, superfine                                                     | **  | 1 38<br>1 25<br>1 00         |
| THE BUTLER HARD RUBBER 09                                                                | - 1 |                              |
| No. 743, 7 inch,