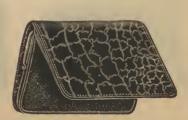

ed, size 21/4 x 41/4 inches. " No. 206, Genuine seal, calf faced and lined throughout, contains 2 gus-

| seted pockets, size 2¼x4¾ inches                                     | 66  | 13 | 50 |
|----------------------------------------------------------------------|-----|----|----|
| 213, Genuine seal throughout, contains 4 gusseted pockets, size 23/4 |     |    |    |
| x41/4 inches                                                         | 46  | 13 | 50 |
| 6494, White alligator, size 3½x4½ inches                             | 4.6 | 6  | 50 |
| 1531, Imported light colored calf, contains 2 regular and 1 tuck     |     |    |    |
| pockets, calf throughout, satin lined, fancy decoration              |     |    |    |

## LADIES' POCKET BOOKS.

outside, size 3x41/2 inches.....



No. 504.



No. 2220.

No. 504, Seal leather, leather faced, contains 3 regular, 1 card and 1 coin pocket, new style frame, size 3\frac{1}{4}\textbf{x4}\frac{1}{2}\text{ inches......doz.}

6.00

## LADIES' POCKET BOOKS.

| No. 502, Seal, leather faced, contains 3 regular, 1 card and 1 coin pocket, |        |
|-----------------------------------------------------------------------------|--------|
| size 3½x4½ inchesdoz.                                                       | \$4 00 |
| " 503, Similar to No. 502, fancy embossed leather"                          | 4 00   |
| " 501, Similar to No. 502, grain leather"                                   | 4 00   |
| " 505, Similar to No. 502, lizard stamp leather"                            | 4 50   |
| " 2220, Seal, stamp and faced, contains 2 regular, 1