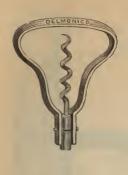

|
|-----|------------------------------------|------|-----|----|
|     | pocket C. S. on card               | loz. | \$1 | 75 |
| 6.6 | 212, 1 doz. on card                | 4.6  |     | 42 |
| 6.6 | 015, Assorted, 1 doz. on card      | 6.6  |     | 75 |
| 66  | 5, " 1 " "                         | 6.6  | 1   | 50 |
| 6.6 | 0900, " 1 " "                      | 6.6  | 1   | 25 |
| 6.6 | 024, Whitewood handle, with knife  | 4.6  | 5   | 50 |
| 4.6 | 073½, Wood handle                  | 66   | 1   | 25 |
| 6.6 | 350X, Assorted, 1 doz. on card     | 6.6  |     | 35 |
| 6.6 | 236, Wood handle, ½ doz. on card.  | 4.6  | 2   | 00 |
| 6.6 | 0241/2, Rosewood handle, with wire |      |     |    |
|     | cutter and power screw             | 66   | 5   | 50 |

No. 323, Metal handle.......doz. 35











No. 1068.

UNCLE BE

50

60

| No. "C," Wire ring gro. | \$0 20 |
|-------------------------|--------|
| " 1063, Smalldoz.       | 2 00   |
| " 1068, Pocket"         | 5 00   |
|                         |        |

Garden City, tinned......doz.

Uncle Benjamin ......doz.

UNCLE BENJAMIN'S

Closed.

### CORK SCREWS.

\$2 00

3 00

" 560½, Wood handle. "

| MODE STATES                                                                                 | L<br>I<br>A           |
|---------------------------------------------------------------------------------------------|-----------------------|
| No. 036½, Rosewood handle, nickel, ½ doz. on carddoz. 4 50  No. 034 (closed) ½ doz. on card | O N S                 |
| Davis' patent "Puddefoot