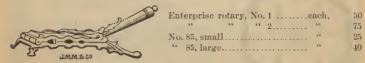

| 4.6 | 3  | "           | 69      | i   | 6.6   | 9.             |        |      |    |     | 4.6  | 2   | 35 |
|                                                                                                                                                                                                                                                                                                                                                                                                                                                                                  | 0.5 | 4  | 16          | 86      |     | 6.6   | 10.            |        |      |    |     | 46   | 2   | 78 |

### CORK PRESSES.

1 06





### CORK SCREWS.



5......



No. 1648.

| No. | 1647, | Bronze ( | (store use)   | doz. | 2 | 5 | U |
|-----|-------|----------|---------------|------|---|---|---|
| 6.6 | 1648. | Enamel   | handle, heavy | 6.6  | 3 | 0 | 0 |

### CORK SCREWS.





| No  | 050, Assorted, 1 doz. on card, si  | ix   |     |    |
|-----|------------------------------------|------|-----|----|
|     | pocket C. S. on card               | loz. | \$1 | 75 |
| 6.6 | 212, 1 doz. on card                | 4.6  |     | 42 |
| 6.6 | 015, Assorted, 1 doz. on card      | 6.6  |     | 75 |
| 66  | 5, " 1 " "                         | 6.6  | 1   | 50 |
| 6.6 | 0900, " 1 " "                      | 6.6  | 1   | 25 |
| 6.6 | 024, Whitewood handle, with knife  | 4.6  | 5   | 50 |
| 4.6 | 073½, Wood handle