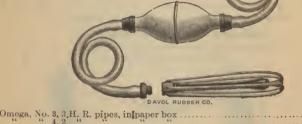

|       |    | <br> | <br> | . 66   | 60   |

#### SYRINGES.



| Allen's l | Hygienic S | Syringe, | H. R. pip  | cs, | Pintdoz                          | 12 | 00   |
|-----------|------------|----------|------------|-----|----------------------------------|----|------|
| 6.6       | et         | 44       | 66 6       |     | Quart "                          | 15 | 00   |
| 46        | 4.6        | £ 6      | Fluid      |     | 46                               | 6  | 00   |
| Alpha "   | D." This   | is the   | "C" Syri   | nge | e, with extra Vaginal Irrigating |    |      |
| Spra      | ay and a   | Nasal P  | lug, besie | lcs | the usual pipes, in neat black   |    |      |
| clotl     | h case     |          |            |     |                                  | 15 | 6 00 |







| Omega, | No. | . 3, | 3,H | I. R. | pipes, | inspaper | box | doz. | 7 50 |
|--------|-----|------|-----|-------|--------|----------|-----|------|------|
|        |     | X.   | 43  |       | - 65   | 66       | 6.6 |      | 5 50 |
| 6.6    | 6.6 | 5,   | 2   | 66    | 1.6    | 6.6      | 6.6 |      | 3 75 |



| Crown, | No. | . 513, 3 H. R. pipes   | oz. 5      | 75 |
|--------|-----|------------------------|------------|----|
| 6.6    | 6.6 | 519, 4 " (see cut)     | <b></b> 13 | 25 |
| 66     | 6.6 | 502, Vaginal Irrigator | " 6        | 75 |
|        |     |                        |            | -  |





| Da | vid | SOF | 18 | No | 6. |
|----|-----|-----|----|----|----|

5 00

| DAVIDSON RUBBER CO. Davidson's, No. 6.                               |         |
|-------------------