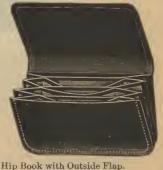

ar and 1 outside pocket, size 3½x8 in... doz.

#### BILL BOOKS.

With Memorandum.

No. 509, Grain leather, leather and canvas lined, contains 1 regular and 1 extra pockets, with drop bill fold, size 3½ x7% inches.......doz. 506, Similar to 509.....



## HIP BOOKS.

Hip Book, No. 410.

No. 410, Leather, with shell shape stamp outside pocket, leather faced, cloth lined, contains 4 regular pockets, size 34 x64 inches.......doz.



3 00



No. 400, Grain leather, cloth lined, contains 4 regular pockets, size 3½x6¾ inches........doz.

" 402, Fancy stamped leather, leather faced, canvas lined, stitched and gusseted, contains 4 regular and 3 extra

\$2 00

## BILL BOOKS.

No. 407, Fine calf, leather throughout, gusseted pockets; contains 3 regular and 2 extra pockets; size, 34 x64 inches..doz.



7 50

## HIP BOOKS.



Hip Book with Memorandum.

No. 401, Grain leather, cloth lined;
contains 4 regular pockets, memorandum book and pencil; size,
3½x6½ inches......doz. \$7 00



## No. 302.

| No  | 302, Grain leather, leather faced and stitched; contains 2 pockets;   |      |
|-----|-----------------------------------------------------------------------|------|
|     | size, 3¾x6½ inchesdoz.                                                | 5 00 |
| 6.6 | 312, Seal, seal and calf faced; contains 3 regular and 1 tuck pocket; |      |
|     | eigo 91/ v61/ inches                                                  | 0.00 |

No. 316, Grain leather, grain and calf faced; contains 3 regular and 1 tuck pocket; size 3½x6½ inches.......doz. \$ 9 50

" 317, Calf, calf faced, stitched; contains 2