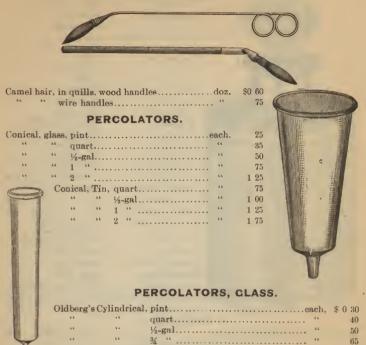

8                                          | 6.6    | 1 | 20 |
| 6.6   |        | 6.6   | 35,   | 6.6    | 5                                            | 4.6    | 1 | 25 |
| 4.6   |        | 6.6   | 35,   | 6.6    | 6                                            | 4.6    | 1 | 50 |
| 6.6   |        | 6.6   | 35,   | +6     | 7                                            | 6.6    | 1 | 75 |
| 4.6   |        | 4.6   | 35,   | 6.6    | 8                                            | 14     | 2 | 00 |
| 4.6   | Supe   | rfine | e, re | ed sil | k and gold bound, No. 62, 1 to 8             | 4.6    | 3 | 00 |
| No. 8 | 85, Ro | se, i | n g   | lass   | top boxes; contains 1 gross pencils 1-8, and |        |   |    |

1 00

3 00

74, Rose, Iodine, thread bound .....

#### PENCILS.

Throat Pencils.



# PERFUMERY.

#### ATKINSON'S EXTRACTS.

| 1 | -oz., | assorte | ed od | lors |    | <br> | <br> | ٠. | <br> | <br>( | loz. | 5  | 62 |
|---|-------|---------|-------|------|----|------|------|----|------|------|------|------|------|------|------|------|-------|------|----|----|
| 2 | 6.6   | White   | Rose  | ·    |    | <br> | <br> |    | <br>  | 6.6  | 10 | 30 |
| 4 | 6.6   | 6.6     | 6.6   |      | ٠. | <br> | <br> |    | <br>  | 4.6  | 18 | 00 |
| 8 | 6.6   | 6.6     | 6.6   |      |    | <br> | <br> |    | <br>  | 6+   | 33 | 00 |
| 1 | lb    | assorte | d     |      |    | <br> | <br> |    | <br>  | .lb. | 4  | 75 |

#### The following are Atkinson's odors:

Jockey Club. White Rose, Wood Violet, Stephanotis, Violet.

#### BALDWIN'S EXTRACTS.

9-oz. bottles of the following odors: