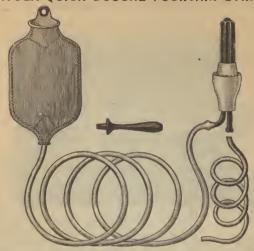

------------|-----------|-------|
| No. 27, Nickel case in | chamois    | bag, comp    | lete in every | respect " | 21 00 |

## SYRINGES, :HYPODERMIC.



#### SYRINGES, HYPODERMIC.



No. 3.

## SYRINGES, FOUNTAIN.

| Fountain, | Alpha, | H. R. | tubes, | No. | 1, | pintdoz. | 11 00 |
|-----------|--------|-------|--------|-----|----|----------|-------|
| 4.4       | +4     | 4.4   | 4.6    | 4.6 | 2. | quart"   | 12 50 |



Marshfield Combination Fountain Syringe and Water Bottle.

| Contains | 83 H | I. R. | pipes | <br> | <br> | <br> | <br>.2 quart, | <b>10</b> 50 |
|----------|------|-------|-------|------|------|------|---------------|--------------|
| 4.4      | 3    | 4.6   | 4.6   | <br> | <br> | <br> | <br>.3 11     | 12 00        |

#### SARATOCA QUICK DOUCHE FOUNTAIN SYRINGE.



A popular price Ladies' Syringe; most comfortable and convenient in construction.

SARATOGA RAPID FLOW SYRINGE.

## COMBINATION FOUNTAIN SYRINGE.



10 50

## SYRINGES, FOUNTAIN.



In Wood Box.
"Saratoga," L., O. & Co.'s, with H. R. tubes, No. 1, 1 pint........doz. \$10 00

" 2,1 quart...."

| **         | 6.6         | 6.6