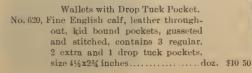

600. No. 612. Sheep, embossed, cloth lined, stitched, contains 4 regular No. 600. pockets, size 4% x2% inches......doz. 2 00 603, Sheep, leather front, cloth lined, contains 4 regular pockets, size 4% x2% inches..... 6031/4. Calf, leather lined, contains 3 regular and 3 extra pockets. size 4% x2% inches..... " 3 50 605, Calf, embossed front, leather throughout, stitched, contains 4 regular pockets, size 4½x2¾ inches......" 3 50 609, Calf, embossed front, leather throughout, stitched, contains 4 regular pockets, size 5x2¾ inches..... " 4 00 6091/4, Polished calf, turned in edges, leather throughout, contains 7 00

Wallet with Tuck Bill Fold and Coin Pockets.
No. 602½, Sheep, fancy stitched, cloth
and leather lined, contains

4 regular pockets and coin purse, size 5x2¾ inches....doz. 2 75





#### WALLETS.

## Wallets with Drop Bill Fold.

| No. 610, English calf, leather lined, pockets gusseted and bound, contains 4 regular and 3 extra pockets, size 4½x2¾ inchesdo | z. \$ | 5 | 00 |
|-------------------------------------------------------------------------------------------------------------------------------|-------|---|----|
| " 613, English calf, embossed and stitched, leather lined, contains                                                           |       |   |    |
| 4 regular and 3 extra pockets, gusseted and bound, size 4½x2¾                                                                 |       |   |    |
| inches"                                                                                                                       |       | 6 | 50 |
| " 619, Poli