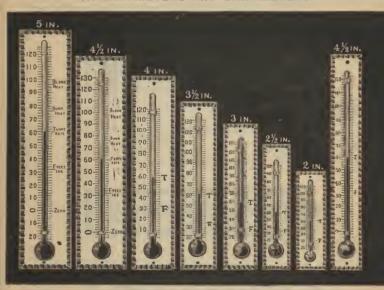

-----------------------------------|---------|------|--------------------|--------|
| 4 | 6.6 | ******                                  | **      | 18   | 9 "                | 60     |
| 5 | 6.6 | *************************************** | 6.6     | 20   | 10 ""              | 75     |
| 6 | 66  | ******                                  | 44      | 25   | 3 to 6 nestednest, | 10     |
| 7 | 4.6 | *************************************** | 44      | 30   | 3 to 9 ""          | 20     |

|           |                  | TEST | TUBE | RACKS. |       |    |
|-----------|------------------|------|------|--------|-------|----|
| Test Tube | Racks or Stands. |      |      |        | each, | 60 |
| 66        | Holders          |      |      |        |       | 20 |

### THERMOMETERS AND BAROMETERS.



| Plates, fe | or decorating | , assorted | sizesdoz.                          |   | 75 |
|------------|---------------|------------|------------------------------------|---|----|
| 66         | 66            | 6.6        | colors and sizes"                  | 1 | 00 |
| No. 430, 6 | inch, Progn   | osticator, | Thermometer and Barometer          | 2 | 00 |
| Pool's Ba  | arometer      |            |                                    | 2 | 00 |
| Log Cab    | in Barometer  |            |                                    | 3 | 50 |
|            |               |            | temperature of the bath, 10 inch " | 1 | 75 |
|            |               |            |                                    | 2 | 25 |



|     |    |    |      |    | inchdo | z. 1 | . 6 | 35 |
|-----|----|----|-