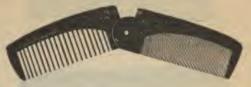

8<br>2 34 |
| Vearcolable.                                                                             |     | 4.5                          |
| No. 1100, 8 inch, Dressing, unbreakable.  " 720C, 7 " Cased  " 758, 8 " " "Self-Cleaner" | 66  | 75<br>2 00<br>1 50           |
| "HERCULES" WARRANTED UNBREAKA DE NO. 746.                                                |     |                              |
| No. 746, 8 " " Hercules"                                                                 |     | 1 80<br>1 80                 |
| HERCULES WARRANTED UNBREAKABLE  NO. 1000.                                                |     |                              |

No. 1000, 8½ inch, Dressing, "Hercules". doz.
" 162, 7 " "Royal". "

9



No. 161-9.

No. 161, 9 inch, Dressing, "Royal".... ......doz.



No. 26, 8 inch, folding, Dressing, in leatherette case.....doz.



No. 124.

No. 124, 7 inch, Barber or Dressing, "Royal," quill back.......doz. 2 00 " 163. 7 " " all coarse..... " 2 00



No. 1002, 8 inch, Dressing, "Hercules".....doz. 3 10 " 1002, 9 3 75



No. 1003.

No. 1003, 9 inch, Dressing, "Hercules," curved.......



No. 1004.

| No. | 1004, 8 | inch, | Dressing, | "Hercules' | ,                                       | doz. | 1 65 |
|-----|---------|-------|-----------|------------|-----------------------------------------|------|------|
| 4.6 | 1007,8  | 4.6   | 44        | 66         |                                         | 6.6  | 1 75 |
| 44  | 1008, 7 | 64    | "Hercule  | 8 "        | *************************************** | 6.6  | 2 25 |
|     |         |       |