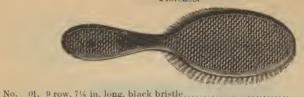

8%x2, 10 row, stiff bristles. Matches Mirror No. 106.......doz.

10 50

15 00

Florence.

All pure bristles, handsomely decorated (see advertisement).



Assortment No. 1, six brushes in box.....box, \$1 60



| Assortment No. 3, six | brushes in box | box, 2 | 70 |
|-----------------------|----------------|--------|----|
|-----------------------|----------------|--------|----|



| No | 673 | 20 mag | No 686 | but | gray brist | le black | z only | doz. | 2.4 |
|----|-----|--------|--------|-----|------------|----------|--------|------|-----|

| No. 338, 13 row, 8½ in. long.<br>Matches No. 8 plate Mirror,<br>doz | 8 00 |
|---------------------------------------------------------------------|------|
| J                                                                   | 8 00 |

Florence.



| No. 01, 9 row, 7½ in, long, black bristie | doz.                                                                                          | \$ 2 00               |
|-------------------------------------------|-----------------------------------------------------------------------------------------------|-----------------------|
|                                           | es                                                                                            | 4 00<br>7 50<br>10 50 |
|                                           | No. 495, 11 row, 8½ in. long.<br>Iatches No. 14 plate Mirror,<br>lackdoz.                     | 5 00                  |
|                                           | No. 795, 9 row, 8¼ in. long, lack