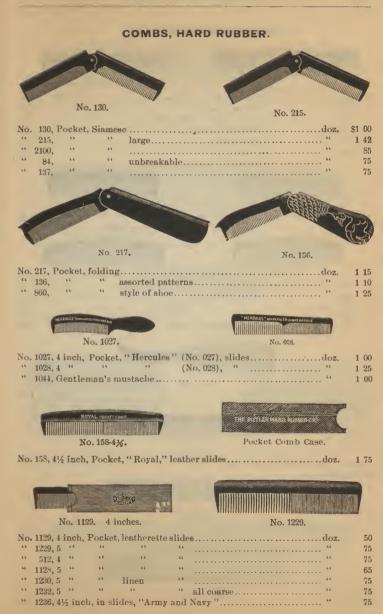

G-8, Dressing, "Eldorado"....



| No. 3078, Dressing, unbreakabledoz.                               | \$1 50       |
|-------------------------------------------------------------------|--------------|
| LARdomberskadreakableCoodpearl&fl                                 |              |
| No. 159, 9 inch, unbreakable, extra heavy, all coarsedoz.         | 6 00         |
| No. 177, 8 inch, "Self Cleaner" doz. " 178, 8 " "The Traveller" " | 2 00<br>1 50 |
| No. 1143, 7½ inch, Barber, all coarsedoz.                         | 1 00         |
| No. 754, 7 inch, Barber, quill back                               | 75           |
| No. 1030, 7½ inch, Barber, "Hercules," plain                      | 1 20<br>1 50 |
| No. 1032, 7½ inch, Barber, "Hercales," taper doz.                 | 1 40         |



| A Company of the Comp |                                              |
|----------------------------------------------------------------------------------------------------------------------------------------------------------------------------------------------------------------------------------------------------------------------------------------------------------------------------------------------------------------------------------------------------------------------------------------------------------------------------------------------------------------------------------------------------------------------------------------------------------------------------------------------------------------------------------------------------------------------------------------------------