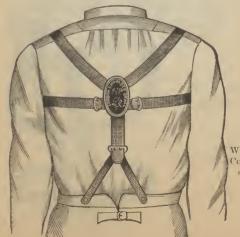

TFORM SCALES.



#### SCOOPS.



Sea Tangle Tents, see Tents.

#### SEIDLITZ MEASURES.

Boxwood.....each, \$0 25



#### SHAVING PREPARATIONS.

| Litoy a Baxesis    |         |    |       |      | U | 102. 0 1 |
|--------------------|---------|----|-------|------|---|----------|
| Eastman s Shaving  | Cream   |    |       |      |   | ** 78    |
| Shave-Ease Tubes . |         |    |       |      |   | " 3 00   |
| Bazin's Rose Creat | m       |    |       |      |   | 2 50     |
| Pinaud's "         | No. 221 |    |       |      |   | 7 00     |
| No. 4711           |         |    |       |      |   | 2 34     |
| Soaps, see Soaps.  |         |    |       |      |   |          |
|                    |         | CH | AVINC | CETC |   |          |

#### SHAVING SETS.

#### SHOULDER BRACES.



#### PARKER'S LONDON BRACE.

Fig. 85.

For Ladies and Gents.

White Webbing...doz. 6 00 Colored Webbing, extra quality.... " 7 00

#### SHOULDER BRACES.



#### PARKER'S LACED-BACK BRACE.

Fig. 79.

Springs are of brass, and covered with leather; preferable to steel, which rusts and spoils clothing......doz. \$10 00 Extra quality, with silk

cord lacing and nickel
plated springs ....... " 15 00

PARKERS IMPROVED
"WASHINGTON"

### PARKER'S IMPROVED WASHINGTON BRACE.

Fig. 112.



Fig. 80.



Fig. 80.

#### SHOULDER BRACES.



Fig. 113.

#### PARKER'S ANCHOR BRACE.

Fig. 113.

Webbing of silk. Ladies' is similar in style, with belt instead of suspender attachment.

Fancy silk webbing.......doz. \$ 9 00
Drab silk webbing, of best quality " 10 00



#### PARKER'S NEW BRACE.

No. 77.

Gents'