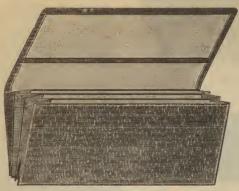

et and 2 extra pockets: size, 3%x8 inches,...doz. 10 50



#### BILL BOOKS.

Tuck Pocket Bill Book.





No. 554, Bill on pocket, seal, fancy stamp, leather faced and canvas lined; contains 4 regular and 3 extra pockets, stitched and gusseted, with bill fold; size, 3 % x8% inches..........doz. 6 50



No. 553, Similar to No. 554, with strap and cloth lined......doz. 6 00

## BILL BOOKS.



Monetary Bill Book with Erasable Tablet.

No. 512, Seal stamp leather, leather face and cloth lined, contains 2 regular pockets, size 4x8 inches...doz. \$5 00 "514, Grain leather, leather faced and cloth lined, contains 2 regular pockets.

size 4x8 inches.....

Secret Pocket Bill Fold.





Double Folding Bill Book with Gusseted Pocket.

## BILL BOOKS.

Extra Long Bill Books, for Mortgages, Deeds, Etc.



| No. | 535½. Grain leather, cloth and canvas lined, contains 4 regular pockets, size 4½x10 inchesdoz. | \$ 6 00 |
|-----|------------------------------------------------------------------------------------------------|---------|
| 6.6 | 536, Same as above, contains 4 regular pockets, size 41/2 x101/2 inches "                      | 8 00    |
| + 6 | 527, Grained leather, canvas lined, contains 5 regular and 4 extra                             |         |
|     | pockets, size 4½x10¼ inches"                                                                   | 9 00    |

#### Bill Fold on Pocket.



No. 505, Grain leather, cloth lined, contains 2 regular pockets, size 31/2 x8 in...doz. 3 50 " 525, Fancy stamp leather, leather faced and leather stitched and gusseted, contains 3 regular and