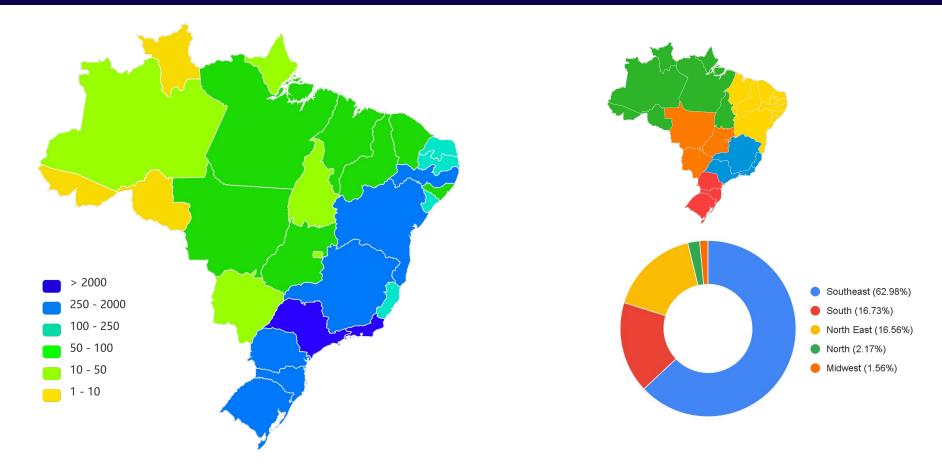

### Number of monuments in Wikidata per state

## Wiki Loves Monuments Brasil 2019-2021