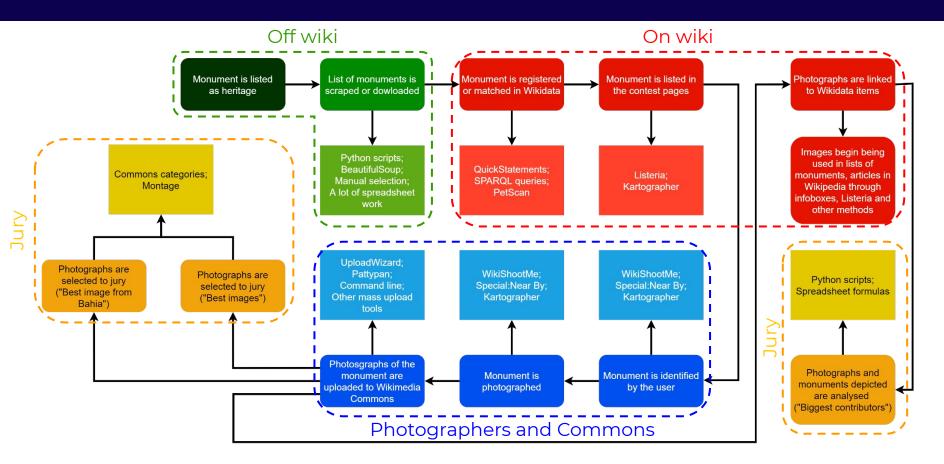

Wikidata at the heart of Wiki Loves Monuments: a Brazilian experience

> **Éder Porto Ferreira Alves** Wiki Movimento Brasil





# State of the art in Brazil

#### Workflow of WLM Brasil



#### Monuments listed and monuments illustrated



#### Ederporto -Discussão Testes Preferências Beta Páginas vigiadas Contribuições Sair

atinga

Governador-Valadares

Mapa com monumentos não ilustrados.

53

Wikimedia 🔂 🛛 🕲 OpenStreetMap 🔂

| Página do projeto Discussão Ler | Editar código-fonte | Ver histórico |  | Mais 🗸 | Pesquisar na Wikipédia | Q |
|---------------------------------|---------------------|---------------|--|--------|------------------------|---|
|---------------------------------|---------------------|---------------|--|--------|------------------------|---|



A enciclopédia livre

Página principal Conteúdo destacado

#### WIKIPÉDIA

Origem: Wikipédia, a enciclopédia livre. < Wikipédia: Wiki Loves Monuments 2021/Brasil | Lista Item do Wikidata não encontrado.

Acr