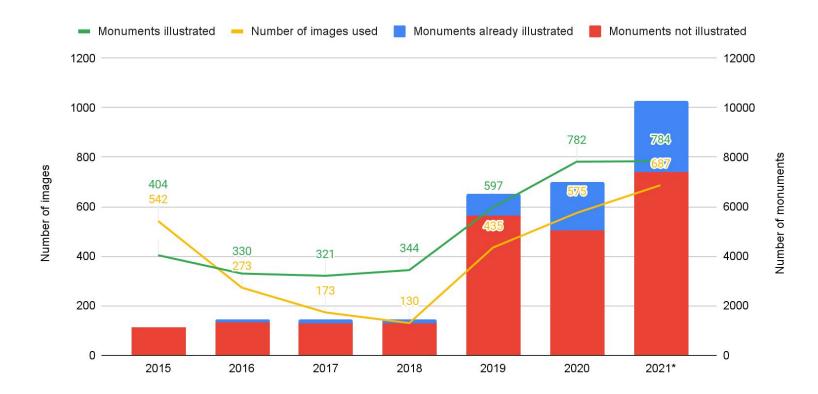

Wikidata at the heart of Wiki Loves Monuments: a Brazilian experience

> **Éder Porto Ferreira Alves** Wiki Movimento Brasil





# State of the art in Brazil

#### Workflow of WLM Brasil



#### Monuments listed and monuments illustrated



#### Ederporto -Discussão Testes Preferências Beta Páginas vigiadas Contribuições Sair

atinga

Governador-Valadares

Mapa com monumentos não ilustrados.

53

Wikimedia 🔂 🛛 🕲 OpenStreetMap 🔂

| Página do projeto Discussão Ler | Editar código-fonte | Ver histórico |  | Mais 🗸 | Pesquisar na Wikipédia | Q |
|---------------------------------|---------------------|---------------|--|--------|------------------------|---|
|---------------------------------|---------------------|---------------|--|--------|------------------------|---|



A enciclopédia livre

Página principal Conteúdo destacado

#### WIKIPÉDIA

Origem: Wikipédia, a enciclopédia livre. < Wikipédia: Wiki Loves Monuments 2021/Brasil | Lista Item do Wikidata não encontrado.

Acre · Alagoas · Amapá · Amazonas · Bahia · Ceará · Di