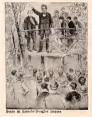

### Lincoln-Douglas Debate

The Lincoln-Douglas Debate

Lincoln Leaving Springfield

-an Old-Time Court House

THE Illustrations in this implement are reproduced from the two criterion of 100 veros, patentially described by the criterion of 100 vero