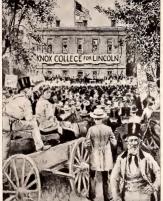

### Lincoln-Douglas Debate

The Lincoln-Douglas Debate

Lincoln Leaving Springfield

-an Old-Time Court House

THE Illustrations in this implement are reproduced from the two criterion of 100 veros, patentially described by the criterion of 100 vero