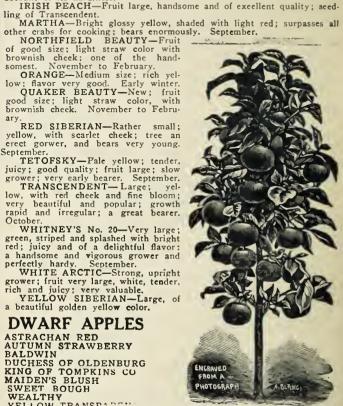

ptember

TETOFSKY-Pale yellow: tender. juicy; good quality; fruit large; slow grower; very early bearer. September, TRANSCENDENT—Large; yel-

low, with red cheek and fine bloom; very beautiful and popular; growth rapid and irregular; a great bearer. October.

October.

WHITNEY'S No. 20—Very large; green, striped and splashed with bright red; juicy and of a delightful flavor: a handsome and vigorous grower and perfectly hardy. September.

WHITE ARCTIC—Strong, upright grower; fruit very large, white, tender. rich and juicy; very valuable.

YELLOW SIBERIAN—Large, of a beautiful golden yellow color.



ASTRACHAN RED AUTUMN STRAWBERRY BALDWIN DUCHESS OF OLDENBURG KING OF TOMPKINS CO MAIDEN'S BLUSH SWEET BOUGH WEALTHY YELLOW TRANSPANCE

For description of these varieties, see pages 4, 5 and 6.



## **PEARS**

The pear is one of our most satisfactory fruits. The trees live long and bear regularly and abundantly. We do not offer a long list of varieties but we include about all that our experience warrants us in recommending for general planting.

We wish to call special attention to the New Rossney Pear, whose handsome appearance and fine flavor entitle it to first place, also to the Longworth's No. 1 Pear, whose extreme hardiness seems to have solved the problem of pears for the Northwest.

We offer both Standard and Dwarf trees, indicating by the initial following each name, the way we propagate the variety. S. means that the secondard of the problem of pears of the Northwest.

following each name, the way we propagate the variety. S. means that we can supply Standards only; D.