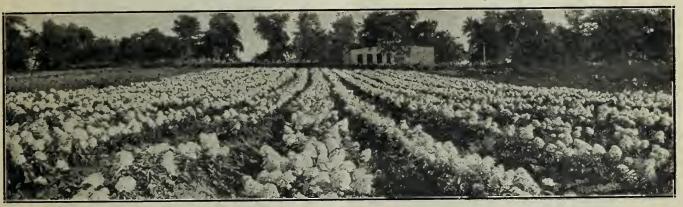

g grower and remarkably pendant; very striking with its handsome foliage and red berries. Hardy.

## MULBERRY

TEAS' WEEPING—A variety of the well known Russian Mulberry. Forms a perfect umbrella-shaped head, with long, slender branches which droop to the ground, parallel with the stem. Very beautiful and hardy.

## WILLOW

COMMON WEEPING—Our common, well known Weeping Willow. Always beautiful but sometimes not hardy.

KILMARNOCK WEEPING—Superb variety; hardy, vigorous, with a very regular, graceful pendant habit.

NEW AMERICAN-Slender, vigorous, hardy, very ornamental.

ROSEMARY—Forms a very handsome, striking, round headed small tree, with slender branches and silvery foliage.

WISCONSIN WEEPING—A large tree with long, drooping branches, similar to the Common Weeping, but much hardier.



A SCENE ON OUR NURSERIES-FIELD OF HYDRANGEA PANICULATA GRANDIFLORA IN FOREGROUND

## ORNAMENTAL SHRUBS

## ALMOND

DOUBLE FLOWERING—Dwarf, pink; flowers like small roses; very double; early; profuse.

DOUBLE FLOWERING—Dwarf, white; robust, hardy; flowers equally as profuse as the above. Exceedingly beautiful.

## ALTHEA

ROSE OF SHARON—Esteemed for summer and autumn flowers. We have a select assortment of the best named varieties, double and single, some twenty sorts.

We have them in Tree as well as Bush form.

VARIEGATED LEAVED—A very handsome variety with foliage finely marked with light yellow. Flowers double purple.



BERBERRY THUNBERGII

## BERBERRY

RED-FRUITED-Very hardy; growth dense; has nice little flowers, and becomes most profusely covered with tart, red berries all winter.