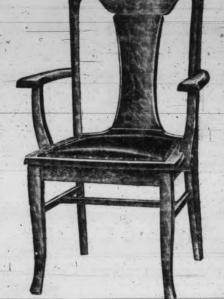

New York Evening Sun: The anouncement of certain proceeding that have been started in a French throughout Christendom, and else-

the large window on View - Street. About 25 chairs in all, and every one a real Bargain at the price quoted. Most are of solid oak in fumed finish; a few in golden oak.

Each chair is well made and finished; some have morticed and pinned joints; the very best of cabinet work; most have solid leather seats. A chance for you to fit the den up at low cost, or add an extra chair to your dining room. 