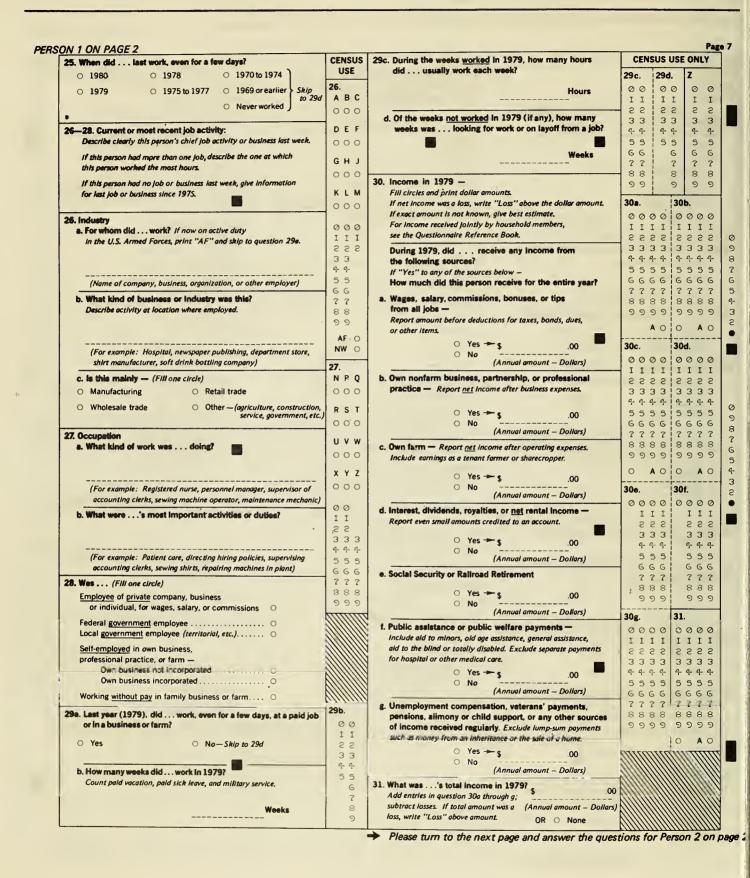

The appendixes appear last in the report. Appendix A describes the various area classifications (e.g., urban and rural residence, minor civil divisions, and places). Appendix B provides definitions and explanations for the subjects covered in this report. Appendix C explains the residence rules used in counting the population and describes the data collection and processing procedures. Appendix D presents information on the sources of error in the data, editing procedures, and a description of allocation and substitution tables B-1 to B-4. Appendix E contains facsimiles of the 1980 census questionnaire pages showing the population questions from which the data in this report were derived.