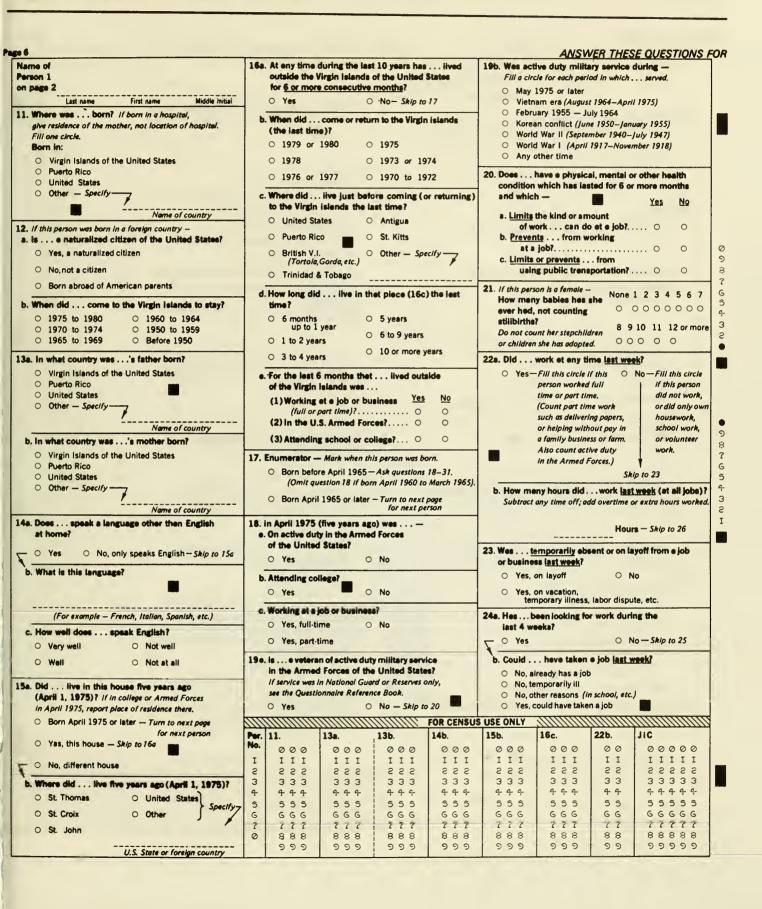

The appendixes appear last in the report. Appendix A describes the various area classifications (e.g., urban and rural residence, minor civil divisions, and places). Appendix B provides definitions and explanations for the subjects covered in this report. Appendix C explains the residence rules used in counting the population and describes the data collection and processing procedures. Appendix D presents information on the sources of error in the data, editing procedures, and a description of allocation and substitution tables B-1 to B-4. Appendix E contains facsimiles of the 1980 census questionnaire pages showing the population questions from which the data in this report were derived.