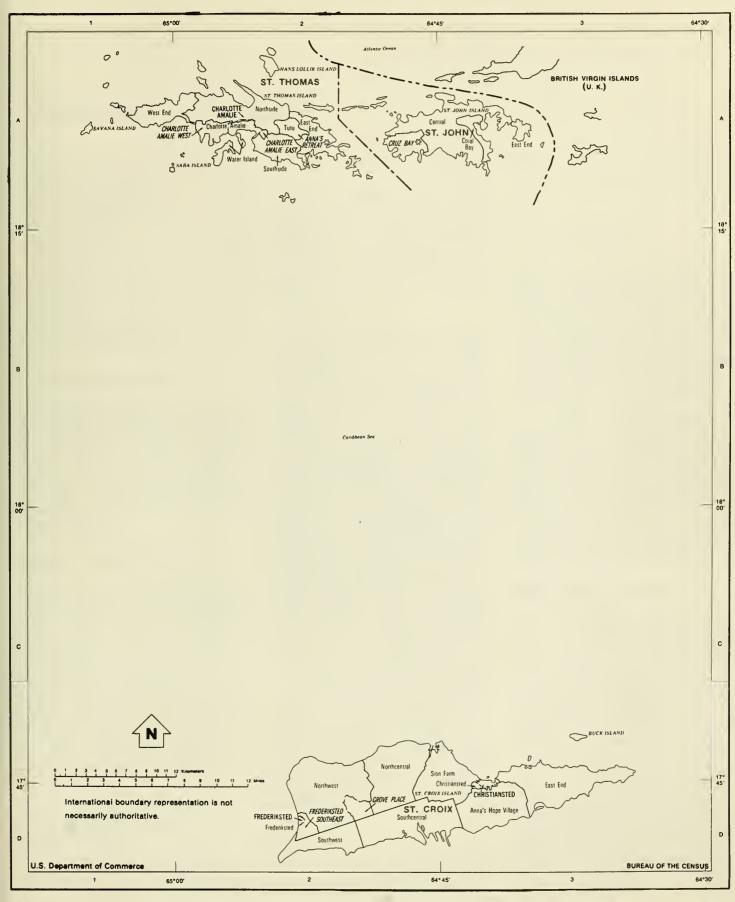

 An "Island Location Index" which presents the reference coordinates for each island on the subdivision map, and the legend to that map.

 A one-page island subdivision map that shows the names of the islands, the names and boundaries of island subdivisions (census subdistricts), and places, as recognized by the Census Bureau.

# islands