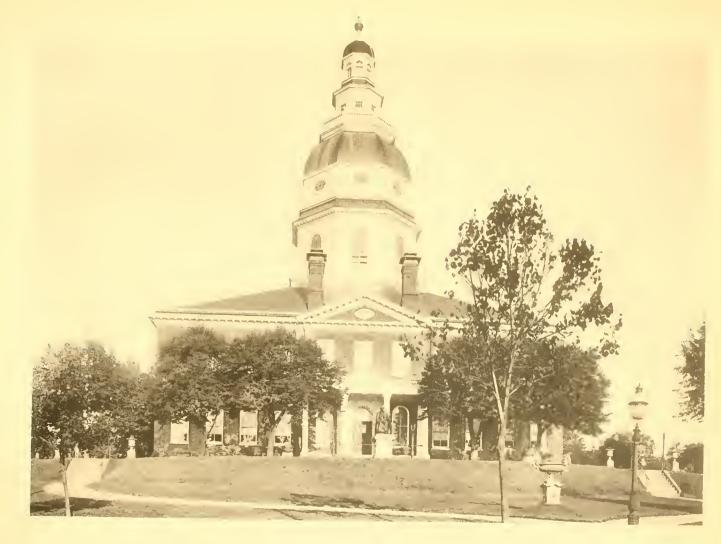

## PHOTO-GRAVURES

CC TRI DG, BY
MRS 'C - HAEFER.
14 M N STREET,
ANNALICUS, MD

E. LEFRIYEE

NEW YORK

11.2.10. May -5.10

FI 1 535

THE STATE HOUSE

SENATE CHAMBER TATE HOUSE.