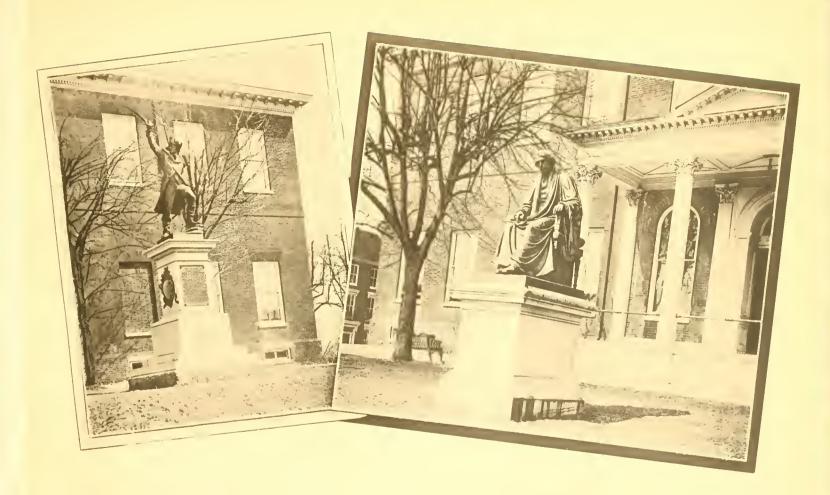

"WASHINGTON SURRENDERS HIS COMMISSION"
Painting by Edwin White in the Senate Chamber.

ROTUNDA IN STATE HOUSE.

HOUSE OF DELEGATES - TATE HOUSE.

STATUE OF DEKALB

BIRD'S-EYE VIEW OF ANNAPOLIS SHOWING EASTPORT IN THE DISTANCE.