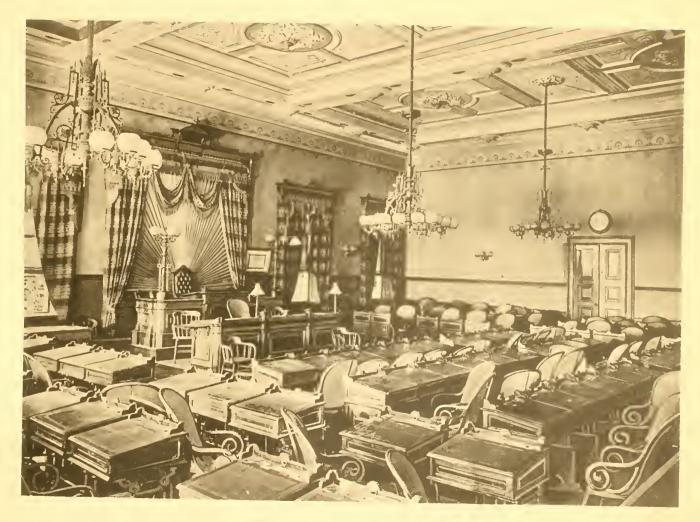

"WASHINGTON SURRENDERS HIS COMMISSION"
Painting by Edwin White in the Senate Chamber.

ROTUNDA IN STATE HOUSE.

HOUSE OF DELEGATES - TATE HOUSE.

STATUE OF DEKALB

BIRD'S-EYE VIEW OF ANNAPOLIS SHOWING EASTPORT IN THE DISTANCE.