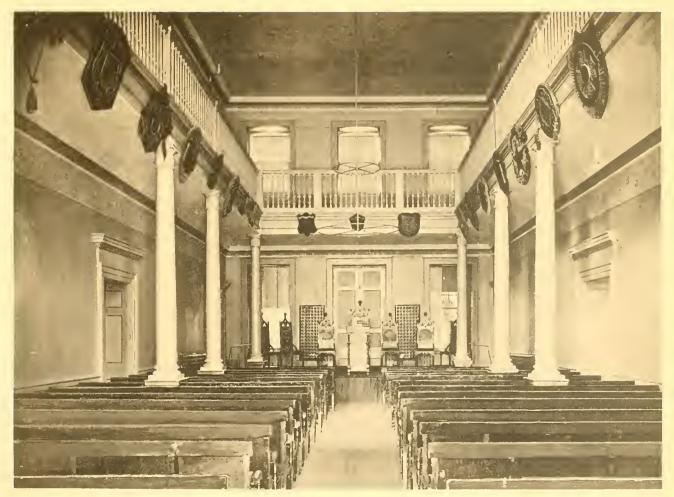

## PHOTO-GRAVURES

CC TRI DG, BY
MRS 'C - HAEFER.
14 M N STREET,
ANNALICUS, MD

E. LEFRIYEE

NEW YORK

11.2.10. May -5.10

FI 1 535

THE STATE HOUSE

SENATE CHAMBER TATE HOUSE.