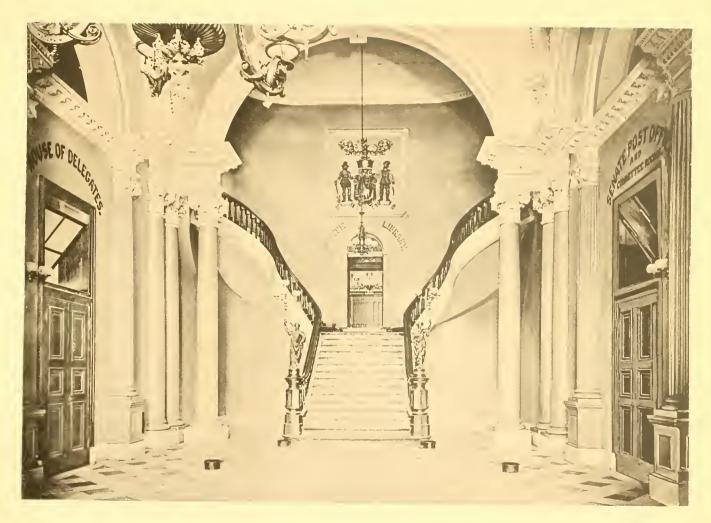

"WASHINGTON SURRENDERS HIS COMMISSION"
Painting by Edwin White in the Senate Chamber.

ROTUNDA IN STATE HOUSE.

HOUSE OF DELEGATES - TATE HOUSE.

STATUE OF DEKALB

BIRD'S-EYE VIEW OF ANNAPOLIS SHOWING EASTPORT IN THE DISTANCE.