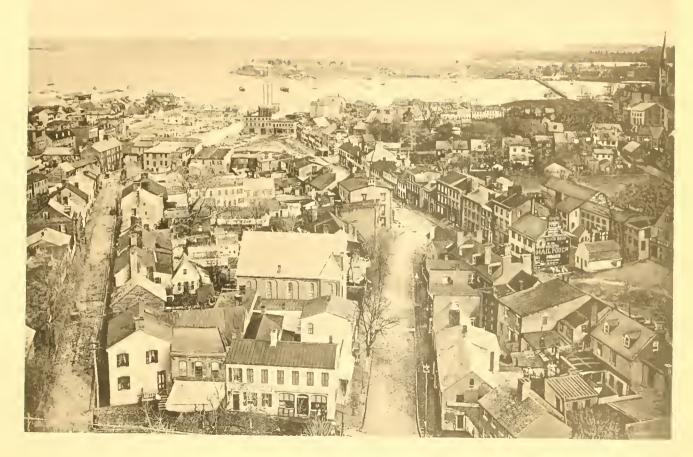

"WASHINGTON SURRENDERS HIS COMMISSION"
Painting by Edwin White in the Senate Chamber.

ROTUNDA IN STATE HOUSE.

HOUSE OF DELEGATES - TATE HOUSE.

STATUE OF DEKALB

BIRD'S-EYE VIEW OF ANNAPOLIS SHOWING EASTPORT IN THE DISTANCE.