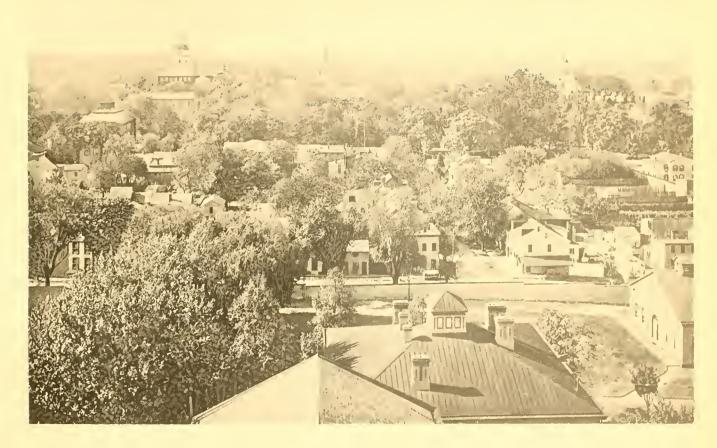

"WASHINGTON SURRENDERS HIS COMMISSION"
Painting by Edwin White in the Senate Chamber.

ROTUNDA IN STATE HOUSE.

HOUSE OF DELEGATES - TATE HOUSE.

STATUE OF DEKALB

BIRD'S-EYE VIEW OF ANNAPOLIS SHOWING EASTPORT IN THE DISTANCE.