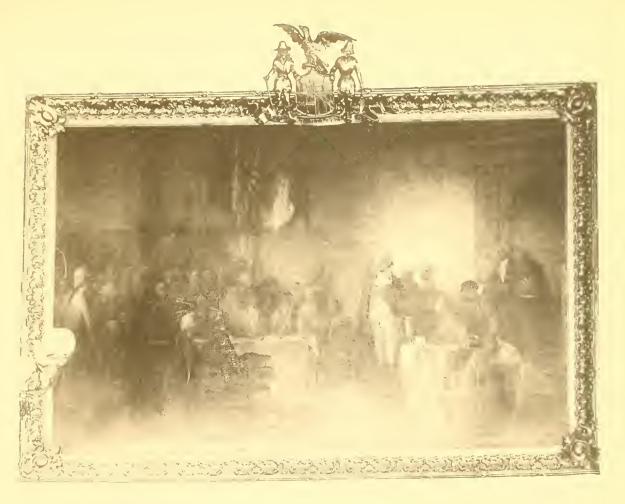

"WASHINGTON SURRENDERS HIS COMMISSION"
Painting by Edwin White in the Senate Chamber.

ROTUNDA IN STATE HOUSE.

HOUSE OF DELEGATES - TATE HOUSE.

STATUE OF DEKALB

BIRD'S-EYE VIEW OF ANNAPOLIS SHOWING EASTPORT IN THE DISTANCE.