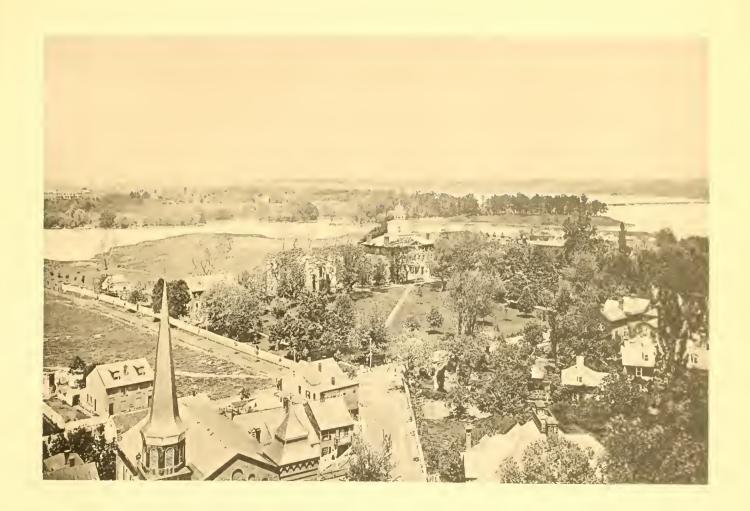

"WASHINGTON SURRENDERS HIS COMMISSION"
Painting by Edwin White in the Senate Chamber.

ROTUNDA IN STATE HOUSE.

HOUSE OF DELEGATES - TATE HOUSE.

STATUE OF DEKALB

BIRD'S-EYE VIEW OF ANNAPOLIS SHOWING EASTPORT IN THE DISTANCE.