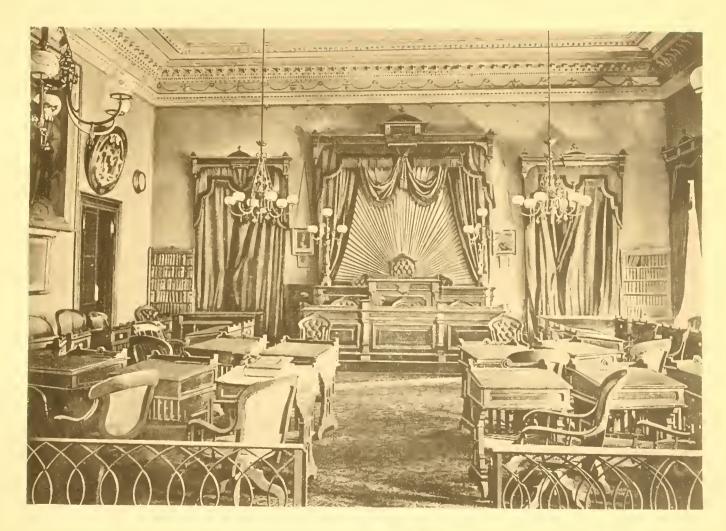

## PHOTO-GRAVURES

CC TRI DG, BY
MRS 'C - HAEFER.
14 M N STREET,
ANNALICUS, MD

E. LEFRIYEE

NEW YORK

11.2.10. May -5.10

FI 1 535

THE STATE HOUSE

SENATE CHAMBER TATE HOUSE.