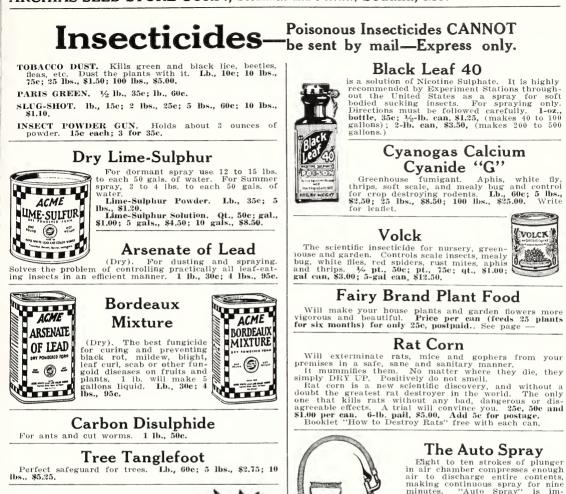

1.98   | 4.00   |
|               |                  |        |        |        |

# Special Offer on Table Grapes

2 Concord 2 Moore's Early 2 Worden Diamond 1 Brighton

| 1 | Niagara |  |
|---|---------|--|
| 1 | Agawam  |  |
|   |         |  |

10 vines, 2-year-old, as above, postpaid, for \$1.83

We Guarantee All goods ordered of us to reach the purchaser safely and in good condition. If lost or damaged we will refull the order. While we exercise great care in selecting all seeds, bulbs, plants and trees, and having them reliable and true-to-name, we give no warranty, expressed or im-plied, as to purity or germination, and will not hold ourselves responsible for any failure thereof. If not accepted on these conditions they must be returned at once. at once.

ARCHIAS SEED STORE CORP.



Sulpho-Tobacco Soap Nicotine, Subplur and Soap—three well known insecticides, are all combined in this soap. Much more effective than a simple nicotine spray against black and green aphis, mealy bug, red spider and many other sucking insects.

many other sucking insects. Invaluable for spraying plants, shrubs, trees, vines; especially recommended for roses. Just dissolve in water. Simple directions with each cake. **A 3-oz. cake** (makes  $1\frac{1}{2}$  gallons of pre-pared solution) mailed for 15c; 8-oz. cake (makes 4 gallons of solution), mailed for 30c; lb., 45c; 10 lbs., \$3.75, postpaid.

# Germo Insecticide

The greatest disinfectant, germ and insect killer. Will ot stain. Small bottle, 35c; large bottle, 65c; 1-gal. jug, not \$2.75.

# **Eureka Mole Exterminator**

Kills moles in