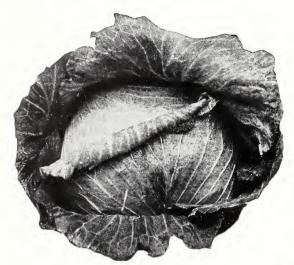

# Archias' Home Garden Collection \$1.45 VALUE, ONLY 76c

| Pkt.                        | Price | e |
|-----------------------------|-------|---|
| 1 Beets, Crimson Globe      | \$0.1 | 0 |
| 1 Beans, Kentucky Wonder    | 10    | 0 |
| 1 Beans, Red Valentine      | 10    | 0 |
| 1 Cabbage, All Head Early   | 10    | 0 |
| 1 Carrot, Orange Danvers    |       | 5 |
| 1 Celery, Giant Pascal      |       | 5 |
| 1 Cucumber, New Everbearing |       | 5 |
| 1 Dill, for Pickles         | 10    | 0 |
| 1 Lettuce, New York Market  | 10    | 0 |
|                             |       |   |