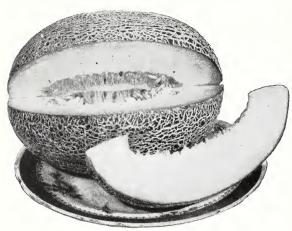

|                               | Price  |
|-------------------------------|--------|
| 1 Melon, Sweetheart           |        |
| 1 Mustard, Chinese Curled     |        |
| 1 Parsnip, Hollow Crown       | .05    |
| 1 Radish, New Scarlet Globe   |        |
| 1 Radish, Long Bright Scarlet | .05    |
| 1 Squash, Early White Bush    |        |
| 1 Tomato, New Stone           |        |
| 1 Turnip, Purple Top Globe    | .05    |
| 3 Flower Seed, Popular Var    | .30    |
| 20 Pkts., value               | \$1.45 |