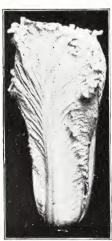

(True Ameri-can). Very early. Pkt., 5c; oz., 20c; ¼ lb., 65c.

CHARLESTON or LARGE WAKEFIELD. Large, sol heads of good quality. Pkt., 5c; oz., 25c; ¼ lb., 75c. solid

COPENHAGEN MARKET CABBAGE. Largest of the early round-headed varieties. Pkt., 10c; oz., 35c; ¼ early rou lb., \$1.25

ARCHIAS' SELECTED WORLD BEATER. Best and largest winter Cabbage. Pkt., 10c; oz., 35c; ¼ lb., \$1.00. ARCHIAS' SELECTED TRUE ALLSEASONS. Second early, reliable header. Pkt., 5c; oz., 25c; 1/4 lb., 75c.

ARCHIAS' SELECTED LATE FLAT DUTCH. Superior strain, grown exclusively for us. Pkt., 5c; oz., 20c; <sup>1</sup>/<sub>4</sub> lb., 65c.

GLORY OF ENKHUIZEN. Ready for market in 90 days. Pkt., 5c; oz., 25c; 1/4 lb., 75c.

ARCHIAS' SELECTED SURE HEAD. A grand and popu-lar cabbage. Pkt., 5c; oz., 25c; 1/4 lb., 75c.



Chinese Cabbage.

# New Chinese Cabbage, Pe-Tsai

Not hardy to frost, but does best in cool weather. Pkt., 5c; cz., 25c; ¼ lb., 75c.

#### NITRATE OF SODA

1,000 pounds of Nitrate of Soda will furnish more nitrogen Soda will furnish more nitrogen to plants early in Spring than 100 tons of well-rotted manure. The stable manure may help furnish nitrate for later crops, but for his early crops the gar-dener who fails to use Nitrate of Soda is blind to his own interest. It is usually applied at the rate of 100 to 200 pounds per acre on land previously dressed with barnyard manure. To secure an even distribution mix the Nitrate well with from 3 to 5 parts of loam or sand. We will be glad to furnish you free books on the use of Nitrate of Soda. Price per 100 lbs., \$7.50, f. o. b. Sedalia.

#