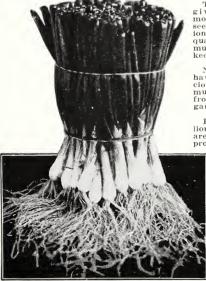

# "Clipper" Grain and Seed Cleaner No. 1B

The screens are so arranged as to be in plain view and of easy access to the operator while the machine is in operation.

Capacity, 40 bushels of wheat or 12 bushels of clover per hour.

We will deliver this mill at your nearest railroad station, freight paid, for only \$36.50.

Every "Clipper Mill" is guaranteed, both as to material and workmanship; will clean all kinds of seed and grain faster and better than any other mill on earth.

and better tunn and on earth. The No. 1-B Clipper Cleaner, with twelve screens, is the best all-around mill made. Give it a trial and you will use no other. Endorsed and used by state and governmental stations.