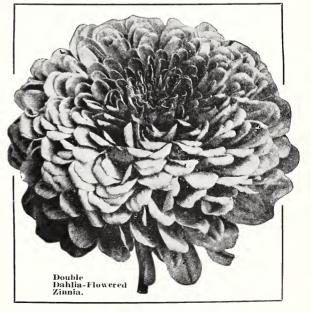

SCARLET GEM. Pure scarlet. ENCHANTRESS. Rose-pink.

MISS WILLMOTT. Soft pink.

Any of the above. Pkt., 15c; 1/16 oz., 50c; 1/8 oz., 85c.

IXED. This is a complete mixture of all the colors in this type. Pkt., 15c; 1/16 oz., 50c; ½ oz., 85c. MINED

# **Lilliput Zinnias**

A beautiful border plant, 18 inches tall, with small, double, symmetrical flowers.

GOLDEN GEM. CANARY-YELLOW. SCARLET GEM

SALMON-ROSE. WHITE GEM.

Any of the above. Pkt., 10c; 1/4 oz., 45c; 1/2 oz., 75c.

DOUBLE LILLIPUT. Mixed. Contains all colors. Pkt., 10c· ¼ oz., 30c; ½ oz., 50c.

# Verbenas

Our Mammoths are truly large and beautiful. following named varieties are furnished separate: The

ARCHIAS' NEW MAMMOTH MIXED. Embracing all sorts, including the eyed and variegated verbenas. Pkt., 5c; ¼ oz., 40c; oz., \$1.50.



# Summer Flowering Bulbs All Bulbs Under This Heading Are Prepaid

#### Amaryllis

Wonderfully showy plants for growing in the house. The blooms are large, trumpet-shaped, and of vivid color. When planting, leave the neck of the bulb above the soil, and keep in a cool room.

- This Glant Amaryllis has large, trumpet-imson flowers, marked with broad white JOHNSONI. shaped, crimson flowers, man stripes. 75c each; 3 for \$2.05.
- GIANT AMERICAN HYBRIDS. A remarkably fine as-sortment of large-flowering varieties, including many beautiful shades. 65c each; 3 for \$1.75.

# Angel's Lily - Ismene Calathina

Summer and Winter flowering. Produces with freedom, giant Amaryllis-like pure white fragrant blossoms. Can be taken up in Fall, and, after a few weeks' rest, potted for Winter blooms or kept