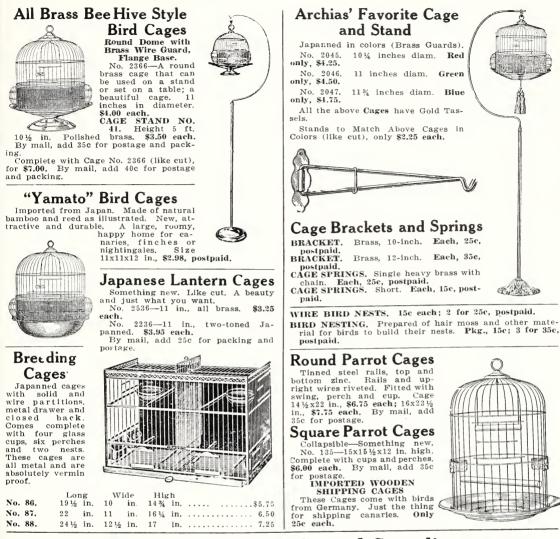

n 2.00                      | - ( |
| 272—10x7 in 2.25                           | 1   |
| $273 - 10\frac{1}{2}x7\frac{1}{2}$ in 2.50 | 1   |
| 274—11x8 in 2.75                           | 1   |
| 275—11 ¾ x9 ¾ in 3.00                      | 2   |
|                                            | 4   |



With brass wire guard to prevent birds spilling seed bulls on the floor.

| 0 ½ x7 ½ in 2.50      | No. Each                |
|-----------------------|-------------------------|
| 1x8 in 2.75           | 2172-10x7 in\$3.25      |
| 1 34 x9 34 in 3.00    | 2173—10½x7½ in 3.50     |
| 74 · 72 · · ·         | 2174—11x8 in 3.75       |
|                       | 2175—11% x8% in 4.00    |
| (By mail, add 25c for | r postage and packing). |

Our Cages are the best made and guaranteed to please.





# Dog and Cat Foods and Supplies Postage extra if by mail.

SPRATT'S PUPPY BISCUITS. A perfect food for puppies of all breeds. Puppies should be started on these bis-cuits when about one month old and they should be continued until such time as their teeth become sound and strong, usually when they are about six months old. Follow directions on each package. 5-lb. carton, 90c. SPRATT'S FIBO—An Appetizing Gra 30-oz. carton, 40c;

-An Appetizing Granulated Food.

SPRATT'S FIBO—An Appetizing Granulated Food. For pupples or growing dogs, shy feeders or those recovering from sickness, or as a change of food at any time for all dogs. 2-lb. carton, 45c; 5-lb. carton, 90c.
SPRATT'S MEAT FIBRINE "TERRIER" CAKES. Spe-cially prepared for terriers and other active dogs. Eaten with avidity; they are