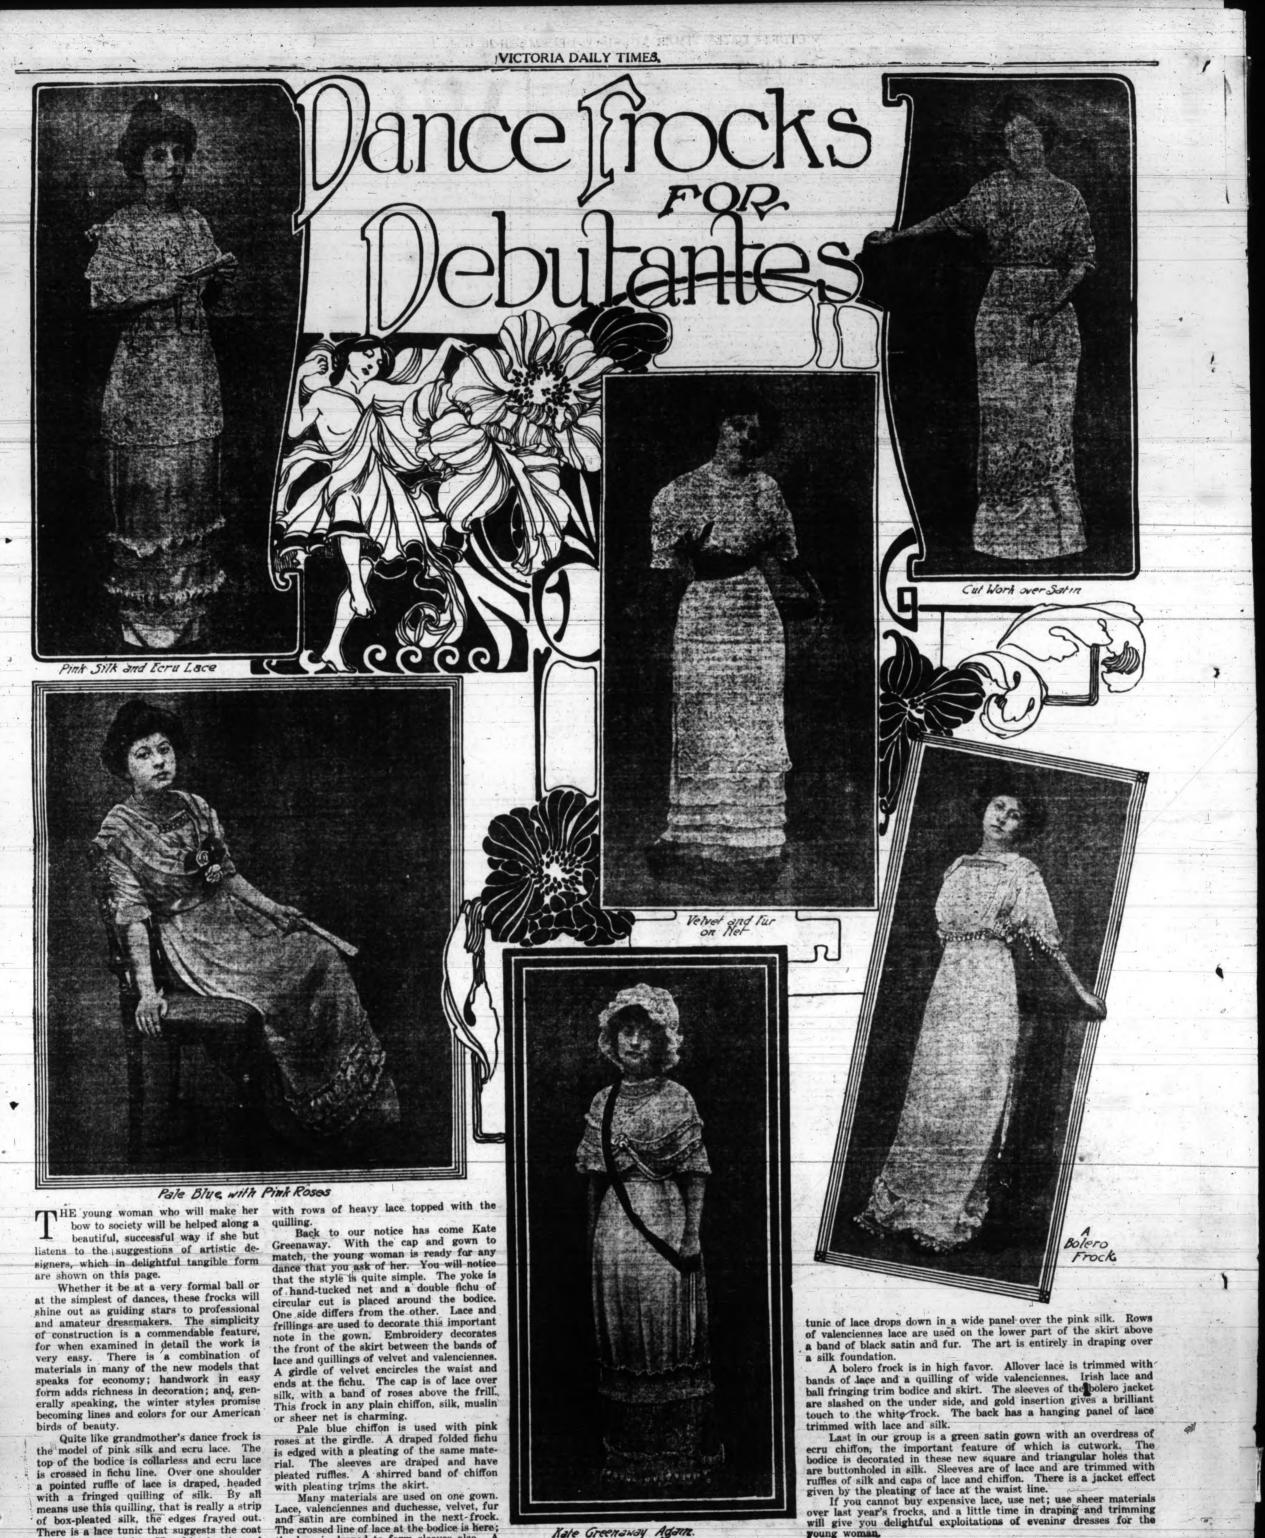

| 4.00<br>6.00<br>0.00<br>5.00                       | 4.00         21.00           6.00         23.00           0.00         24.00           5.00         27.00 | 4.00         21.00         27.00           6.00         23.00         29.00           0.00         24.00         31.00 |

### PROPOSED VICTORIA RATES PRIVATE RESIDENCE

Individual Line, Flat Service-No change from present tariff

#### BUSINESS AND PROFESSIONAL

Individual Line, Flat Service-\$5.00 per month. Individual Line, Measured Service-\$1.00 per month for 100 out-going calls. Excess out-going calls 2c each. These rates are effective March 1, 1912.

Individual Line, Flat Service-\$1.00 per month.

<section-header><section-header><text><text><text><text><text><text> \$18.00 22.50 23.40 24.80 26.10



11



is crossed in fichu line. Over one shoulder a pointed ruffle of lace is draped, headed with a fringed quilling of silk. By all means use this quilling, that is really a strip of box-pleated silk, the edges frayed out. There is a lace tunic that suggests the coat of a medieval knight. The skirt is trimmed

Many materials are used on one gown. Lace, valenciennes and duchesse, velvet, fur and satin are combined in the next-frock. The crossed line of lace at the bodice is here; the lace is draped to form sleeves also. A

Ter Se

Kale Greenaway Adam.

young woman.



Indices Left go und Orinthian In the various institutions about the city yesterday different forms of en-tertainment were given to commemor-ate the annual Christmas festival. Per-haps, in this connection, one's first thoughts wou