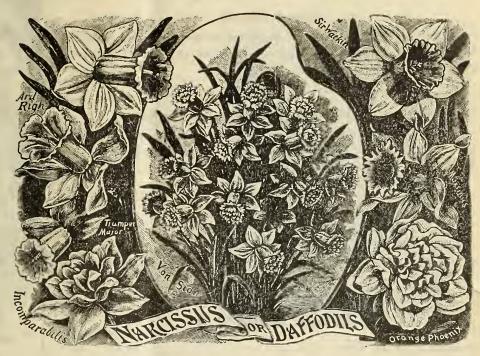

The bulbs enumerated in this catalogue (particularly the Dutch and French) may—for the purposes of the amateur—be divided into three classes, viz.:—I. Those best adapted for house culture. 2. Those best adapted for the garden, and 3. A combination class—Those adapted for either the former modes. The first named class may again be divided into early and late blooming bulbs. The former being available at or before Christmas. At the latter for the middle of January until April or May. For Christmas blooming, only Early Roman Hyacinths, Paper White Narcissus and Chinese Sacred Lily should be planted. For general house culture the foregoing, together with the various Hyacinths, Polyanthus Narcissus and Daffodils, may be successfully grown. While large numbers of Tulips are grown by florists for winter flowers, the average amateur will find them difficult to manage.

# Early Roman Hyacinths

The earliest of all Hyacinths. This season we have discarded all colors except the White, having found all other Hyacinths of this class—Pink, Blue, Yellow and Italian Hyacinths unsatisfactory.

Roman Hyacinths should be planted as early as possible; from 3 to 6 bulbs in a pot make a good display.

Early White French Romans, 13 to 15 centim. \$2.50 40c 4c

Roman Hyacinths are the only Hyacinths that will bloom satisfactorily for Christmas.