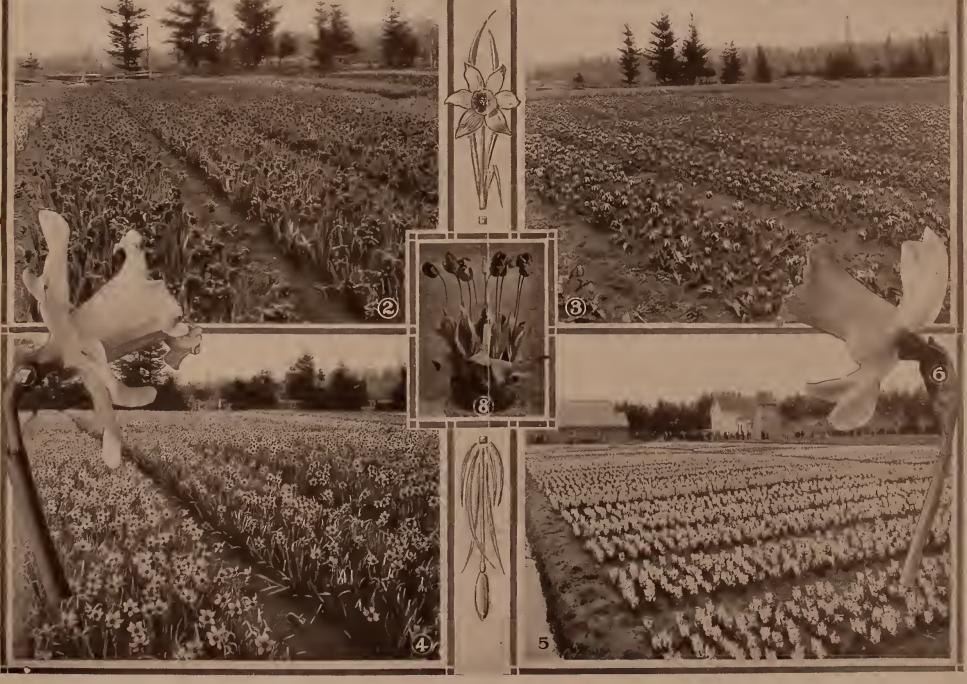

MAIN OFFICE HUMBOLDT NATIONAL BANK BUILDING EUREKA CALIFORNIA

- Scenes At Cottage
- 1. A Ten Acre Field of Early Tulips.
- 2. A Narcissus Field. (Double Von Sion.)
- 3. A Field of Early Single Tulips.
- 4. A Block of Narcissus. (Sir Watkin.)
- 5. Beds of Minature Hyacinths. (50,000 Bulbs.)

### ardens Bulb Farms

- 6. Giant Yellow Trumpet Narcissus, Cleopatra. (One-Half Natural Size.)
- 7. Giant White Trumpet Narcissus, Imperator. (One-Half Natural Size.)
- 8. Eureka Grown Darwin Tulips. (Notice Grand, Vigorous Foliage and Perfectly Even\_Stand of Long Stemmed, Large Cup Flowers.

# Scenes At Cottage Gardens Bulb Farms

- 1. A Ten Acre Field of Early Tulips.
- 2. A Narcissus Field. (Double Von Sion.)
- 3. A Field of Early Single Tulips.
- 4. A Block of Narcissus. (Sir Watkin.)
- 5. Beds of Minature Hyacinths. (50,000 Bulbs.)

- 6. Giant Yellow Trumpet Narcissus, Cleopatra. (One-Half Natural Size.)
- Giant White Trumpet Narcissus, Imperator. (One-Half Natural Size.)
- 8. Eureka Grown Darwin Tulips. (Notice Grand, Vigorous Foliage and Perfectly Even Stand of Long Stemmed, Large Cup Flowers.