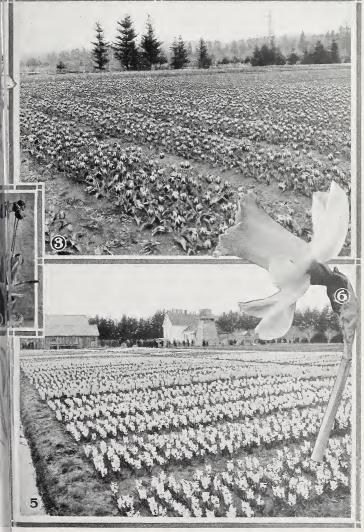

MAIN OFFICE HUMBOLDT NATIONAL BANK BUILDING EUREKA CALIFORNIA

- Scenes At Cottage
- 1. A Ten Acre Field of Early Tulips.
- 2. A Narcissus Field. (Double Von Sion.)
- 3. A Field of Early Single Tulips.
- 4. A Block of Narcissus. (Sir Watkin.)
- 5. Beds of Minature Hyacinths. (50,000 Bulbs.)

# Scenes At Cottage Gardens Bulb Farms

- 1. A Ten Acre Field of Early Tulips.
- 2. A Narcissus Field. (Double Von Sion.)
- 3. A Field of Early Single Tulips.
- 4. A Block of Narcissus. (Sir Watkin.)
- 5. Beds of Minature Hyacinths. (50,000 Bulbs.)