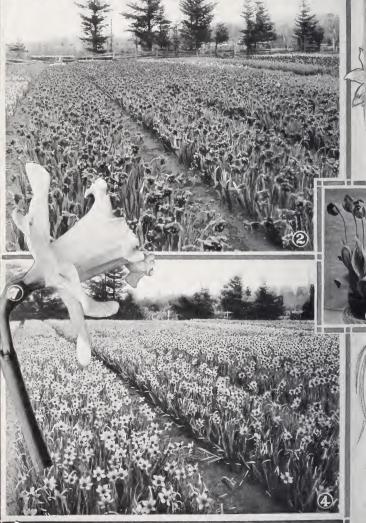

### ardens Bulb Farms

- 6. Giant Yellow Trumpet Narcissus, Cleopatra. (One-Half Natural Size.)
- 7. Giant White Trumpet Narcissus, Imperator. (One-Half Natural Size.)
- 8. Eureka Grown Darwin Tulips. (Notice Grand, Vigorous Foliage and Perfectly Even\_Stand of Long Stemmed, Large Cup Flowers.

- 6. Giant Yellow Trumpet Narcissus, Cleopatra. (One-Half Natural Size.)
- Giant White Trumpet Narcissus, Imperator. (One-Half Natural Size.)
- 8. Eureka Grown Darwin Tulips. (Notice Grand, Vigorous Foliage and Perfectly Even Stand of Long Stemmed, Large Cup Flowers.