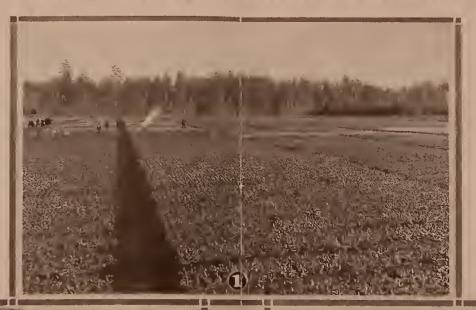

MAIN OFFICE HUMBOLDT NATIONAL BANK BUILDING EUREKA CALIFORNIA

- Scenes At Cottage
- 1. A Ten Acre Field of Early Tulips.
- 2. A Narcissus Field. (Double Von Sion.)
- 3. A Field of Early Single Tulips.
- 4. A Block of Narcissus. (Sir Watkin.)
- 5. Beds of Minature Hyacinths. (50,000 Bulbs.)

# Scenes At Cottage Gardens Bulb Farms

- 1. A Ten Acre Field of Early Tulips.
- 2. A Narcissus Field. (Double Von Sion.)
- 3. A Field of Early Single Tulips.
- 4. A Block of Narcissus. (Sir Watkin.)
- 5. Beds of Minature Hyacinths. (50,000 Bulbs.)