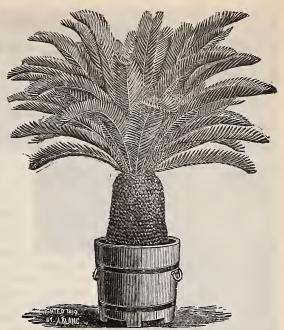

ias, as well as one of the graudest ever introduced, frequently measuring 18 inches in circumference; of beautiful, symmetrical form; color ivory white; the petals, which are tubular in form, being just sufficiently opened at their extremity to show a faint shade of blush or peach color, greatly enhancing the whole effect. A most admirable variety for cutting.

50 cts. each.

New Show Dahlia, Miss May Lomas. One of the grandest in the list; the plant is a strong, vigorous grower, and is constautly covered with large perfect shaped flowers. The form is entirely distinct, having immense shell-like petals of most exquisite waxy finish, while the color is pure white, delicately suffused, soft, rosy lavender-a most unusual shade.

Strong field roots, 35 cts. each.



CACTUS DAHLIA-MRS, PEART.



CYCAS REVOLUTA.

New Cactus Dahlia, Red and Black. A new and eutirely distinct combination; deep wine red, heavily margined with deep black maroon; flowers of good size and fine form; petals regular and somewhat cup-shaped; the foliage is very dark green, edged purplish maroon, and beautifully serrated.

Strong field roots, 35 cts. each.

New Pompone Dahlia, Snow-clad. The finest pure snow-white Pompone Dahlia in cultivation. The flowers are of perfect form, always full to the centre, and a profuse bloomer.

Strong field roots, 35 cts. each.

New Cactus Dahlia, William Agnew. The grandest red Cactus Dahlia ever produced. The flowers are of largest size, sometimes measuring more than 7 inches in diameter, and always full to the centre, of perfect form and exquisite quality and finish, whi