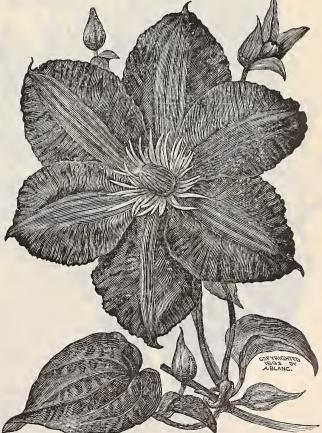

r dozen.

### Hardy Clematis.

Our stock this season is finer than ever. We offer only strong two year old plants, on own roots.

Duchess of Edinburgh. Very fine, pure double white. Gipsy Queen. Rich dark velvety purple.

Henryi. Finest large single white.

Jackmanni. Large, rich velvet purple; a fine bloomer.

Jackmanni Alba. A fine large pure white.

John Gould Veitch. Lavender blue, flowers double.

Kermesina. A very hright purplish crimson.

Lady Caroline Neville. Blush white, very fine.

Lilacina. Very free flowering blue.

Mme. Van Houtte. Pure white; extra fine.

Miss Bateman. White with chocolate red anthers.

Mme. Baron Veillard. Light rose with lilac shadings.

Otto Froebel. Greyish white.

Sieboldi. Extra large, lavender.

The Gem. Fine blue.

\$3.75 per dozen \$30.00 per 100.



CLEMATIS-MME. EDOUARD ANDRE.

### Cycas Revoluta.—(SAGO PALM.)

We are now booking orders for dormant stems which are expected to arrive early in May; stems from 6 to 24 inches at 10 cents per pouud.

We shall be pleased to give special quotations on lots of

500 or more pounds.

### CHOICE NEW DAHLIAS.

The following collection embraces the finest of recent iutroductions:

New Cactus Dahlia, Constancy. A very pleasing variety, of beautiful form, regular and symmetrical; color a rich reddish orange shaded brouze, sometimes tipped white; a strong, vigorous grower and profuse

Strong field roots, 35 cts. each.

New Cactus Dahlia, Grand Duke Alexis. One of the most unique Dahlias, as well as one of the graudest ever introduced, frequently measuring 18 inches in circumference; of beautiful,