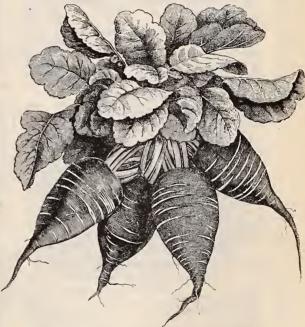

| 10          | 25                 | 8   | 0         |
|     | Philadelphia Half Long Scar-  |             |                    |     |           |
|     | let, Short Top                | 10          | 20                 | 6   | 0         |
|     | Philadelphia White Box        | 10          | 20                 | 5   | 0         |
|     | Felton's Sel. White Box       | 10          | 20                 | 6   | 0         |
|     | White Delicacy (Novelty)      | 15          | 40                 | 1 2 | 5         |
|     |                               |             |                    |     |           |
|     |                               |             |                    |     |           |
|     |                               | Contract of | KING THE           |     |           |



Krewson's Oblong Black Spinach Winter Radish. Our own selected stock, specially adapted for market gardeners.

| Summer Varieties.                 |    |    |      |
|-----------------------------------|----|----|------|
| Beckert's Chartier                | 10 | 20 | 50   |
| Large White Summer.               | 5  | 15 | 40   |
| Large Yellow Summer               | 5  | 15 | 40   |
| White Strasburg, best for summer  | 10 | 20 | 50   |
| Golden Yellow Olive Shaped        | 10 | 20 | 60   |
| Giant White Stuttgart             | 10 | 25 | 75   |
| Long White Vienna, or Lady Finger | 10 | 20 | 50   |
| Winter Varieties.                 |    |    |      |
| Long Black Spanish                | 10 | 20 | 50   |
| Round Black Spanish               | 10 | 20 | 50   |
| Krewson's Oblong Black Sp