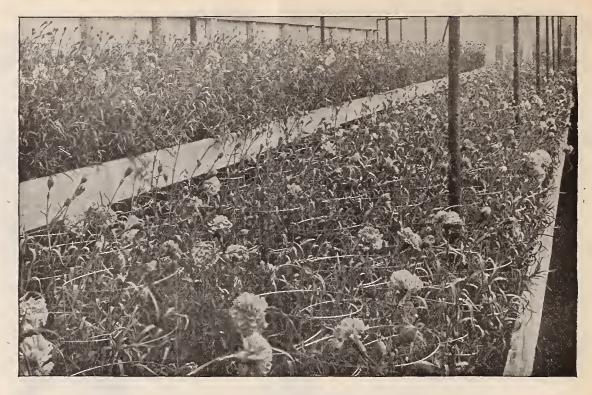

with orange; foliage green. 5 feet                   | 4 (    | 00  |
| Unique. Bright orange scarlet, of medium size;                                                  | 1      |     |
| very fine. 3 feet                                                                               | 4 0    | 00  |
|                                                                                                 |        |     |

Bronze Foliaged Canna, Bassett's Red. This is one of the old type of Canna Indica, it is of strong robust habit, attaining a height of about 5 feet, with the most intense bronzy-red foliage that has yet come to our notice, the flowers, like all of this type, are small, but where foliage effect is wanted this is a perfect gem, especially when used in large masses. \$4.00 per 100.



A house of VICTOR CARNATION.

Reproduced from a photograph.

### Three Grand New Carnations.

FLORA HILL. This grand Carnation has made a sensation wherever shown; it is the largest white ever exhibited; grass a little heavier than that of Alaska, stems long and moderately stiff, calyx strong, very free in bloom, perfecting grand flowers immediately after bringing in from the field and flowering continuously of the easiest management. We do not know of a single fault that it has.

 $2\frac{1}{4}$  inch pots, \$1.50 per doz.; \$12.00 per 100.

MRS. McBURNEY. One of the largest carnations yet produced, stems very stiff, will average 18 inches in height; foliage of medium weight, freely produced; very free in bloom, calyx extra strong. Color soft clear salmon; perfectly healthy, never rusts