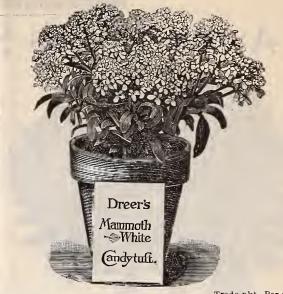

|
| Hybrida Pullita Compacta. Of awarf com-                  |          |
| pact growth, producing immense trusses of                |          |
| brilliant, self-colored and spotted flowers;             | 00       |
| Trade pkt. Per                                           |          |
| Calendula, Prince of Orange, golden yellow,              | Ju.      |
| " with orange stripe, per lb. 75 cts.                    | 10       |
| " Double Sulphur                                         | 10       |
| "Pure Gold, fine golden yellow 10                        | 15       |
| Meteor, striped. per 10. 75 cts.                         | 10       |
| "Orange King, deep orange Pongei fl. pl. double white 10 | 10<br>20 |
| TOMEOT H. Pr. double wille 10                            | 20       |



| Trade p                              | kt. Pe | er oz.       |
|--------------------------------------|--------|--------------|
| Campanula Media (Canterbury Bells)   |        |              |
| " Double mixed                       | 15     | <b>[</b> 250 |
| " Single "                           | 10     | 15           |
| " Calycanthema, mixed                | 25     | 1 00         |
| " Pyramidalis, mixed                 | 15     | 50           |
| Candytuft, Tom Thumb, white, dwarf,  |        |              |
| best for pots                        | 10     | 20           |
| " Tom Thumb, mixed                   | 15     | 40           |
| " Carmine                            | 10     | 25           |
| " White Rocket, lb. 75 cts           |        | 10           |
| " White Fragrant