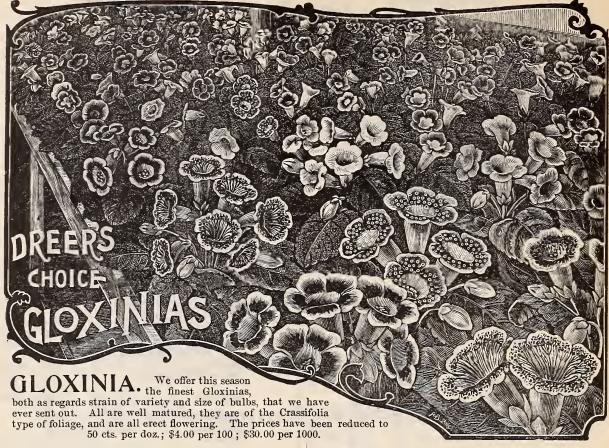

00     |           |
| 66      | Victoria             | $2\frac{1}{4}$         | 5 00     |           |
| "       | Tremula              | 2                      | 5 00     | 40 00     |
| 66      | "                    | 3                      | 6 00     |           |
| 66      | "                    | 5                      | 15 00    |           |
| 66      | Hastata              |                        | 5 00     | 40 00     |
| 66      | 46                   |                        | 6 00     |           |
|         |                      |                        |          |           |
| Sitalol | oium Cicutarium      | $\dots$ $2\frac{1}{4}$ | 8 00     |           |
| Wood    | wardia Orientalis    | 21                     | 6 00     |           |



DAVALLIA FIJIENSIS PLUMOSA.



### Ficus Elastica.

(Rubber Plant.)

Good plants in 4 inch pots, 10 to 12 inches high; 35 cts. each. " " 6 " " 18 " 24 " "



## Three Fine Grasses.

Eulalia Japonica Zebrina.

Eulalia Japonica Variegata.

### Eulalia Gracillima Univittata.

We have a large stock of these useful hardy ornamental grasses, and can furnish of liberal sizes at 75 cts., \$1.00, \$2.00 and \$3.00 per doz.; \$6.00, \$8.00, \$15.00 and \$20.00 per 100, according to size of plant. Extra large undivided two-year-old clumps, \$30.00 per 100.

#### Gaillardia Grandiflora.

This is undoubtedly one of the finest of hardy Perennials. The flowers are large, very numerous, produced on long stems, and excellent for cutting, and of the most gorgeous coloring. The centre dark-red brown, while the petals are variously marke