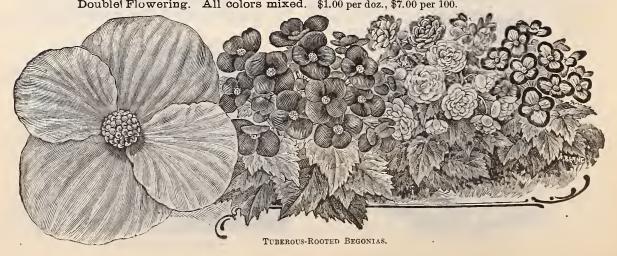

apted to our climate and certain to give satisfactory results. The bulbs are of good size, well ripened and first-class in every respect. Note the reduction in prices, which are as low as is consistent with good quality; the retail florist who is growing a few hundred bulbs for his spring trade, to sell over the counter in bloom, will find many of the cheap indifferent strains now offered dear at any price. We offer but one quality, and that is the best.

Single Flowering, Scarlet, Orange, Crimson, Pink, White, Yellow. \$3.00 per 100, \$25.00 per 1000. Single Flowering. All colors mixed. 50 cts. per doz., \$2.50 per 100, \$22.50 per 1000.

Double Flowering, Scarlet, Pink, White, Yellow. \$1.25 per doz., \$8.00 per 100.

Double Flowering. All colors mixed. \$1.00 per doz., \$7.00 per 100.



# New Large Flowering Dwarf French Cannas.

Grand New Orchid=Flowered CANNAS Austria and Italia

> Being an entirely new race of Cannas and altogether distinct from anything introduced heretofore, they have been very appropriately called "Orchid-flowered Cannas."

Both varieties have flowers of immense size, frequently measuring six inches across; the colors are distinct and pleasing and the flowers are produced in the greatest profusion. They have been described by the introducers as growing 9 feet high, hut in our own grounds under liberal cultivation, they attained a hight of about 6 feet.

Italia is of a bright orange scarlet with a very broad golden yellow border; the flowers, which are produced on massive stems about 16 inches long, are set well above the foliage; the foliage is la