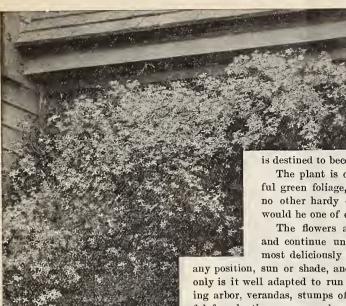

yellow and certain to attract attention. It flowers profusely, is perfectly hardy and thrives in almost any situation. One of the best of the perennials, and invaluable for summer cut flowers. Strong one year old clumps, \$1.00 per doz.; \$6.00 per 100. 2¼ inch pots, 60 cts. per dozen; \$4.00 per 100.

Princess Louise. Deep rosy pink, one of the best.
Princess Meletia. White, fringed.
Regulus. Crimson red.
Rosinante. Blush rose, very dwarf.
Tiber. Crimson brown, tipped yellow.
Veuve Clicquot. Brick red, edged yellow.
75 cts. per doz.; \$5.00 per 100.



CYPERUS ALTERNIFOLIUS GRACILIS.

### Cyperus Alternifolius Gracilis.

A pretty new variety of Cyperus with graceful narrow foliage, entirely distinct, certain to become popular.  $2\frac{1}{2}$  in. pots, 60 cts. per doz.; \$4.00 per 100.



# CLEMATIS.

### Clematis Paniculata.

(Japanese Virgin's Bower.)

This handsome hardy climber, though introduced from Japan some years since, is still but little known, although one of the choicest and most satisfactory climbing flowering plants we know of and

is destined to become very popular.

The plant is of strong rapid growth with small dense cheerful green foliage, giving it a grace and elegance possessed by no other hardy climber, and even did it not flower at all, it would be one of our most desirable vines.

The flowers appear in the greatest profusion during August and continue until late in the fall, are of a white color and most deliciously sweet scented. The plant succeeds in almost

any position, sun or shade, and does equally well in sandy or stiff soil. Not only is it