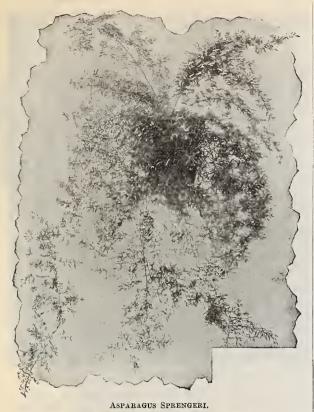

lor, striped with crimson.

Thompsoni Plena. Variegated foliage, double orange flowers.

21 inch pots, 60 cts. per doz.; \$5.00 per 100.

#### Achillea Serrata Plena.

(The Pearl.)

A decided improvement over the old double white Achillea, and most useful plant for summer cut flowers; flowers pure white, perfectly hardy.

#### 2 inch pots, 50 cts. per dozen; \$4.00 per 100.

#### Akebia Quinata.

One of the most hardy climbing plants, bearing in early spring a profusion of fragrant, violet brown flowers.

| $\overline{2}$ | inch | pots, | 75 cts. | per doz. | \$5 per | 100. |
|----------------|------|-------|---------|----------|---------|------|
| 4              | 6.6  | - "   | 1.25    | - "      | 10.00   | 6.6  |
| 5              | "    | 6.6   | 2.00    | "        | 15.00   | 66   |



#### Asparagus Sprengeri.

A most desirable new species, especially useful to grow as a pot plant for decorative purposes or for planting in suspended baskets; the fronds are frequently 4 feet long, are of a rich shade of green and most useful for cutting, retaining their freshness after being cut for weeks. It will make an excellent house plant, as it withstands dry atmosphere, and will succeed in almost any position.

We consider this a first-class plant in every way, and having succeeded in growing a large stock, we are enabled to offer it at a very low price.

Good young stock, in 2 inch pots, \$1.25 per doz.; \$10.00 per 100.

### Acalypha Macafeana.

One of the most useful bedding plants with high colored foliage. Worthy of more extended use.

21 inch pots, 75 cts. per doz.; \$6.00