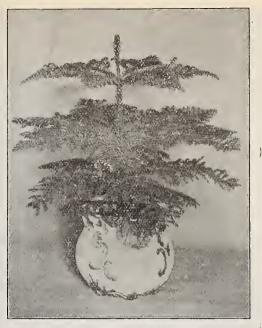

most desirable new species, especially useful to grow as a pot plant for decorative purposes or for planting in suspended baskets; the fronds are frequently 4 feet long, are of a rich shade of green and most useful for cutting, retaining their freshness after being cut for weeks. It will make an excellent house plant, as it withstands dry atmosphere, and will succeed in almost any position.

We consider this a first-class plant in every way, and having succeeded in growing a large stock, we are enabled to offer it at a very low price.

Good young stock, in 2 inch pots, \$1.25 per doz.; \$10.00 per 100.

### Acalypha Macafeana.

One of the most useful bedding plants with high colored foliage. Worthy of more extended use.

21 inch pots, 75 cts. per doz.; \$6.00 per 100.



ARDISIA CRISPA,



ARAUCARIA EXCELSA.

#### Araucaria Excelsa.

(Norfolk Island Pine.)

We offer a beautiful lot of this handsome decorative plant, in 6 inch pots, 15 to 18 inches high, 3 to 4 tiers, \$1.50 each. Also a limited stock of young plants, in 4 inch pots, about 6 inches high, at 60 cts. each.

#### Ardisia Crispa.

Similar to Ardisia Crenulata in every way, except that the fruit is much larger and of a darker, richer color, and more prolific.

The plants we offer are in elegant condition and should all fruit the coming season, and will be found profitable to grow on—the supply of plants in fruit at the holidays never being equal to the demand.

> 3 inch pots, \$1.25 per doz.; \$10.00 per 100. 4 " 3.50 " " 25.00 " "

#### Asparagus Plumosus Nanus.

A limited lot of 2 inch pot plants for immediate