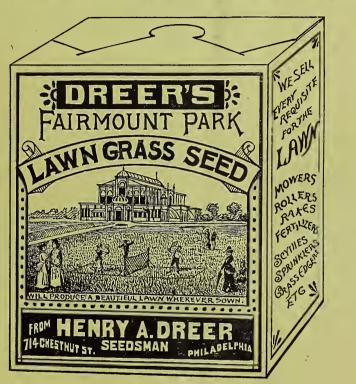

### FLORISTS NO DEALERS

CAN DOUBLE THEIR MONEY BY SELLING

Dreen's Lawn Grass Seed.

业

S

UNSURPASSED

派

### PRICE.

One Pint Packages, (retail for 10 cents each), \$5.00 per 100 One Quart Boxes, (retail for 20 cents each), \$10.00 per 100 Bushels of 20 lbs., (bulk, retail at \$4.00), \$3.00 per bushel. Bushels of 15 lbs., ("retail at \$3.00), \$2.25 per bushel.

Beautifully Colored Banners on canvas given with orders FREE. These are excellent advertising matter. Hang in a conspicuous place.

From

PUT STHMP HERE.