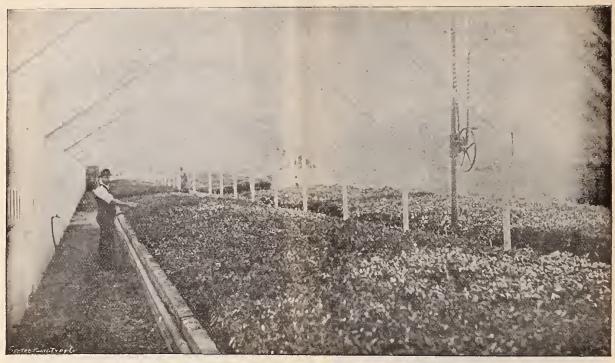

The new ranges of glass erected in 1895 and 1896, covering 53,000 square feet each, (two of the houses being nearly one acre each under one roof) are certain to interest anyone having anything to do with a greenhouse. This, we believe, illustrates in a practical way, that we believe in bome-grown plants.