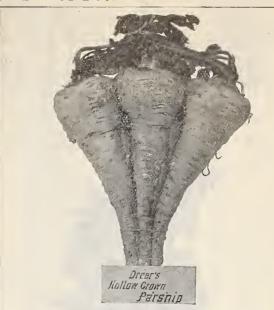

|                                          | 1      | 50     | 5  | 00  |



Garlic. Lb. 25 cts.

SOUTHPORT LARGE WHITE GLOBE (From seed first year.)



| PARSNIP.                              | Oz. | $\frac{1}{4}$ Lb. | Lb.  |
|---------------------------------------|-----|-------------------|------|
| Improved Hollow Crown, selected       | 5   | 15                | 40   |
| Student or Guernsey                   | 5   | 15                | 40   |
| PARSLEY.                              | Oz. | $\frac{1}{4}$ Lb. | Lb.  |
| Half Curled, best for summer          | 10  | 20                | 60   |
| Dwarf Extra Curled                    | 10  | 20                | 75   |
| Champion Moss Curled                  | 10  | 20                | 75   |
| PEPPER.                               | 0   | 1 77              | Lb.  |
|                                       | Oz. | 4                 |      |
| Large Bell, or Bull Nose, N. J. stock | 15  |