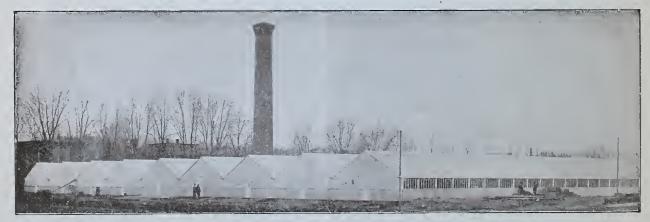

The new ranges of glass erected in 1895 and 1896, covering 53,000 square feet each, (two of the houses being nearly one acre each under one roof) are certain to interest anyone having anything to do with a greenhouse. This, we believe, illustrates in a practical way, that we believe in bome-grown plants.

Outside view of the New Bange of Palm Houses, containing 53,000 square feet of glass, erected in 1895. A similar block to this, also for Palms, was erected in 1896.