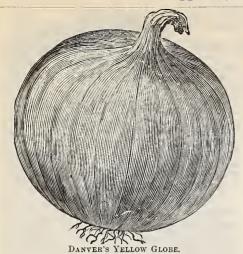

|       |
|   | Mushroom Spawn, French. Per 3            |        |                   | cts.  |
| N | ASTURTIUM.                               |        | 1 Lb.             | Lb.   |
|   | Tall Mixed                               | 10     | 20                | 60    |
|   | Dwarf Varieties, mixed                   | 10     | 20                | 60    |
| Ō | KRA, or Gombo.                           | Oz.    | } Lb.             | Lb.   |
|   | Improved Dwarf Green. Prolific           | 10     | 20                | 60    |
|   | Dreer's Little Gem                       | 10     | 20                | 70    |
|   | White Creole, or White Velvet            | 5      | 15                | 50    |
|   | · ·                                      |        |                   |       |



| Oz. \(\frac{1}{4}\) Lb. Lb.   Philadelphia   White or Silver   Skin. 10 lbs. \(\frac{1}{5}15.00