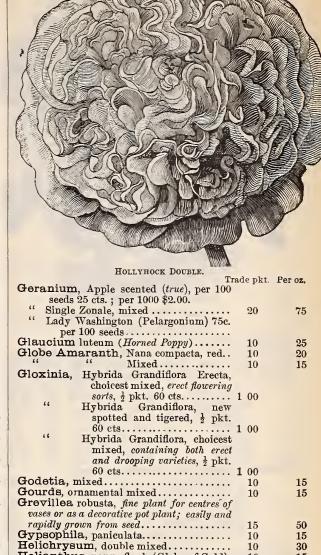

| 25         |
| Eupatorium, Fraseri                    |            | 50         |
| Euphorbia, Variegata                   |            | 15         |
| Ferns, Choice mixed                    |            |            |
| " Imported collection, 12 var., 67 cts |            |            |
| Fuchsia, mixed, single and double      |            |            |
| ½ trade pkt. 60 cts                    |            |            |
| Gaillardia grandiflora Superba, gran   |            |            |
| hardy border plant, excellent for cut  |            |            |
| ting; remaining a long time fresh      |            | 50         |
| " Picta Lorenziana, double mixed       |            | 25         |
| " " Gingle mixed                       | 10         | 15         |

" Single mixed.....



" sulphur..... 20 75 " maroon.
" mixed. 25 1 00 60 Imported collection, 12 var. 67c. Humulus Japonicus, (Japanese Hop) ... variegatus..... 10 15 25 10 ....... Impatiens Sultani..... 10 Ipomea Bona Nox..... Coccinea 10 Grandiflora (Moon Flower)..... 50 15 Imperial Japanese..... 15 50 Rubro-cœrulea (Heavenly Blue)... 50 Setosa..... 50 15 15 Mixed .....

cucumerifolius.....

" pink .....

" yellow.....

white.....

10

10

10

25

50

20

15 15

15

75

75

75

1 00

Helianthus, nanus fl. pl. (Globe of Gold).
""
globosus fistulosus......

Heliotrope, finest mixed.....

Heuchera, sanguinea.....

Hollyhock, double red.....

44

We allow a discount of 331% to Florists on all packets and Collections of Flower Seeds offered in our Retail Catalogue.

15

10



| MACHET | MIGNONETTE. |
|--------|-