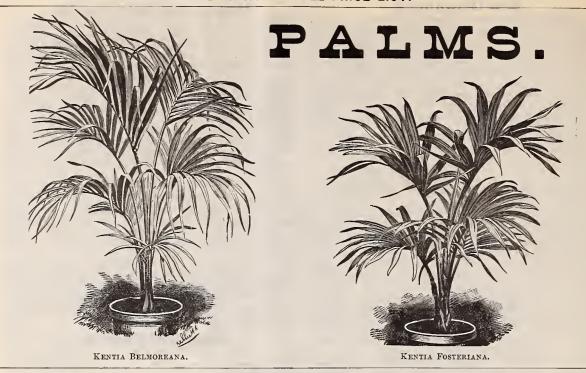

Our Palm cultures are now undoubtedly the largest and most complete in the country; our stock of Kentias alone (the most popular and most desirable of all Palms,) on July 1st, consisted of one hundred and twenty-four thousand plants, from small seedlings in 2 inch pots, to specimens in 10 and 12 inch pots; other popular varieties being represented in the same proportion.