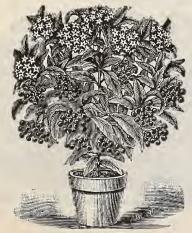

ragus Sprengeri.

A most desirable new species, especially useful to grow as a pot plant for decorative purposes or for planting in suspended baskets; the fronds are frequently 4 feet long, are of a rich shade of green and most useful for cutting, retaining their freshness after being cut for weeks. It will make an excellent house plant, as it withstands dry atmosphere, and will succeed in almost any position.

We consider this a first-class plant in every way, and having succeeded in growing a large stock, we are enabled to offer it at a very low price.

Good young stock, in 2 inch pots, \$1.25 per doz.; \$10.00 per 100.

### Acalypha Macafeana.

One of the most useful bedding plants with high colored foliage. Worthy of more extended use.

21 inch pots, 75 cts. per doz.; \$6.00 per 100.



ARDISIA CRISPA,



ARAUCARIA EXCELSA.

#### Araucaria Excelsa.

(Norfolk Island Pine.)

We offer a beautiful lot of this handsome decorative plant, in 6 inch pots, 15 to 18 inches high, 3 to 4 tiers, \$1.50 each. Also a limited stock of young plants, in 4 inch pots, about 6 inches high, at 60 cts. each.

#### Ardisia Crispa.

Similar to Ardisia Crenulata in every way, except that the fruit is much larger and of a darker, richer color, and more prolific.

The plants we offer are in elegant condition and should all fruit the coming season, and will be found profitable to grow on—the supply of plants in fruit at the holidays never being equal to the demand.

> 3 inch pots, \$1.25 per doz.; \$10.00 per 100. 4 " 3.50 " " 25.00 " "

#### Asparagus Plumosus Nanus.

A limited lot of 2 inch pot p