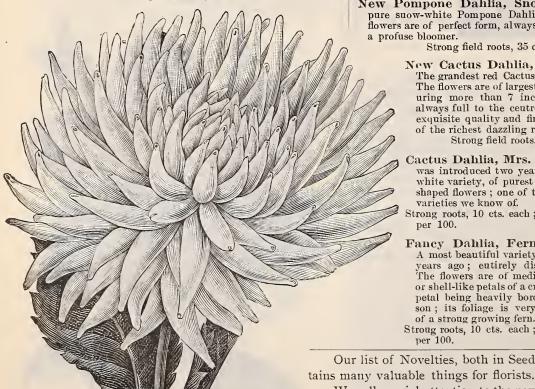

. One of the most unique Dahlias, as well as one of the graudest ever introduced, frequently measuring 18 inches in circumference; of beautiful, symmetrical form; color ivory white; the petals, which are tubular in form, being just sufficiently opened at their extremity to show a faint shade of blush or peach color, greatly enhancing the whole effect. A most admirable variety for cutting.

50 cts. each.

New Show Dahlia, Miss May Lomas. One of the grandest in the list; the plant is a strong, vigorous grower, and is constautly covered with large perfect shaped flowers. The form is entirely distinct, having immense shell-like petals of most exquisite waxy finish, while the color is pure white, delicately suffused, soft, rosy lavender-a most unusual shade.

Strong field roots, 35 cts. each.



CACTUS DAHLIA-MRS, PEART.



CYCAS REVOLUTA.

New Cactus Dahlia, Red and Black. A new and eutirely distinct combination; deep wine red, heavily margined with deep black maroon; flowers of good size and fine form; petals regular and somewhat cup-shaped; the foliage is very dark green, edged purplish maroon, and beautifully serrated.

Strong field roots, 35 cts. each.

New Pompone Dahlia, Snow-clad. The finest pure snow-white Pompone Dahlia in cultivation. The flowers are of perfect form, always full to the centre, and a profuse bloomer.

Strong field roots, 35 cts. each.

New Cactus Dahlia, William Agnew. The grandest red Cactus Dahlia ever produced. The flowers are of largest size, sometimes measuring more than 7 inches in diameter, and always full to the centre, of perfect form and exqu