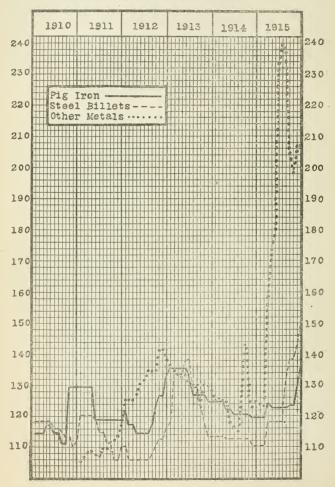

some commodities. Spelter and zinc rose steeply in the summer but eased off. In the autumn iron and steel began to advance steeply and frequently owing to a great demand, especially in the latter Iron products also rose rapidly. The other metals were similarly affected. The

# RELATIVE PRICES OF HIDES, LEATHERS, BOOTS AND SHOES.

Hides: No. 1, Steers'; Calfskins, green; Horsehides; Tallow. Leathers: Jobbing; Slaughter Sole; Harness; Heavy Uppers. Boots: Men's Splits; Men's Box Calf; Women's Dongola.

(Average Prices 1890-1899=100.) 797.0 Hide5 Leathers 

7 GEORGE V., A. 1917

RELATIVE PRICES OF METALS, 1910-1915.

PIG IRON, Nova Scotia; STEEL BILLETS, Nova Scotia; OTHER METALS: Antimony; Brass; Copper; Lead; Nickel; Quicksilver; Silver; Tin; Zinc Sheets.

(Average Prices 1890-1899=100.)



index number for the group including 23 lines rose from 112.6 in January to 165.4 in December, but had reached 176.5 in July owing to the high prices of spelter and zinc for a short time in the summer. The Department of Mines reported that the high prices and good demand for metals had a stimulating effect on the metal mining industry in Canada, as well as in other countries, not only causing greater activity in the operation of the already developed deposits, but also later in the year leading to the opening up of old and the exploitation of new deposits. The capacities of steel furnaces were also taxed to the utmost to meet the demand for shell steel.

#### Fuel and Lighting.

Prices were lower in bituminous and anthracite coal and in coal oil, but prices advanced considerably in coke,