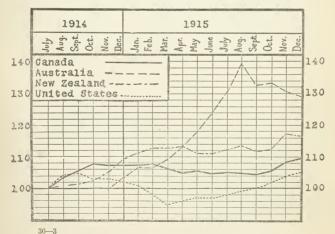

The special reports issued by the department annually on Prices and Labour Organization have appeared as usual. The collection and compilation of information for these reports proceeds throughout the year, but it has not been found practicable to have the reports printed and copies available for distribution until the summer months. There continues to be an active demand for these reports, which also attract much attention in the public press. Chapters dealing