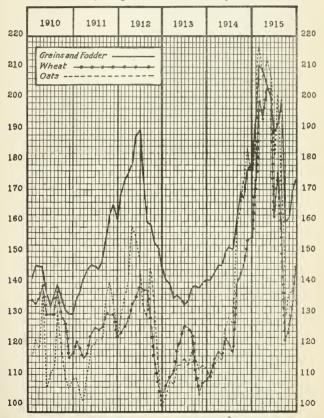

The special reports issued by the department annually on Prices and Labour Organization have appeared as usual. The collection and compilation of information for these reports proceeds throughout the year, but it has not been found practicable to have the reports printed and copies available for distribution until the summer months. There continues to be an active demand for these reports, which also attract much attention in the public press. Chapters dealing