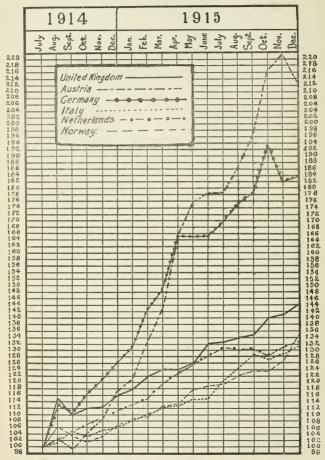

The special reports issued by the department annually on Prices and Labour Organization have appeared as usual. The collection and compilation of information for these reports proceeds throughout the year, but it has not been found practicable to have the reports printed and copies available for distribution until the summer months. There continues to be an active demand for these reports, which also attract much attention in the public press. Chapters dealing