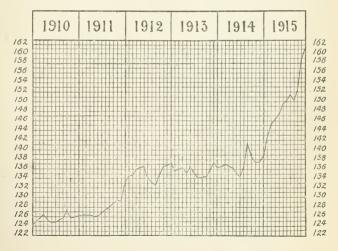

The special reports issued by the department annually on Prices and Labour Organization have appeared as usual. The collection and compilation of information for these reports proceeds throughout the year, but it has not been found practicable to have the reports printed and copies available for distribution until the summer months. There continues to be an active demand for these reports, which also attract much attention in the public press. Chapters dealing