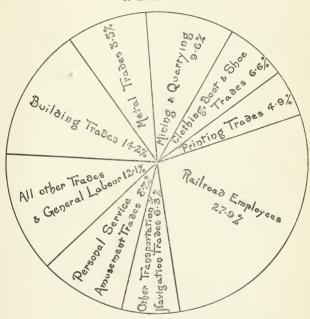

23,664; and 31 independent units with a reported membership of 4,957. Those figures as compared with those of 1914, indicate a loss for the year 1915 of 113 local branches and 25,760 members of international organizations; a reduction of five branches of non-international bodies, but a gain of 2,729 in membership; the independent units, a loss of two, but a gain of 211 in the membership reported.

The following chart taken from the report gives the standing of all classes of organized labour in Canada as reported to the Department for the past five

vears:--

FIVE YEARS OF TRADE UNIONISM IN CANADA.



One other chart is reproduced indicating the relative standing of the various trade groups embraced in trade union membership in Canada.

# TRADE UNIONISM IN CANADA BY GROUPS OF INDUSTRIES.



# TRADE UNION CENTRAL ORGANIZATIONS OPERATING IN CANADA.

At the close of the year 1915 there were 94 international organizations operating in the Dominion, a decrease of eight as compared with 1914. Other trade union central organizations number seventeen, an increase of four during the year. The following tables extracted from the report show (1) international organizations having members in Canada, (2) number of branches in Canada and elsewhere, (3) reported membership in Canada and elsewhere, (4) other trade union central organizations operating in Canada.

7 GEORGE V., A. 1917

|                                                                                                                       | No. of B      | RANCHES.         | REPORTED N     | IEMBERSHIP.       |
|-------------