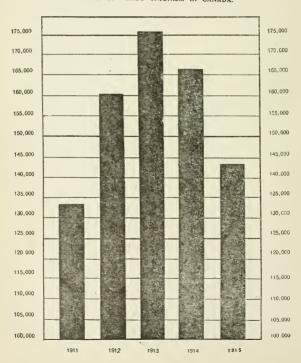

follows: 1,661 local branches owing allegiance to international organizations, comprising a membership of 114,722; 191 local branches of non-international bodies with a combined membership of 23,664; and 31 independent units with a reported membership of 4,957. Those figures as compared with those of 1914, indicate a loss for the year 1915 of 113 local branches and 25,760 members of international organizations; a reduction of five branches of non-international bodies, but a gain of 2,729 in membership; the independent units, a loss of two, but a gain of 211 in the membership reported.

The following chart taken from the report gives the standing of all classes of organized labour in Canada as reported to the Department for the past five

vears:--

FIVE YEARS OF TRADE UNIONISM IN CANADA.



One other chart is reproduced indicating the relative standing of the various trade groups embraced in trade union membership in Canada.

# TRADE UNIONISM IN CANADA BY GROUPS OF INDUSTRIES.



# TRADE UNION CENTRAL ORGANIZATIONS OPERATING IN CANADA.

At the close of the year 1915 there were 94 international organizations operating in the Dominion, a decrease of eight as compared with 1914. Other trade union central organizations number seventeen, an increase of four during the year. The following tables extracted from the report show (1) international organizations having members in Canada, (2) number of branches in Canada and elsewhere, (3) reported membership in Canada and elsewhere, (4) other trade union central organizations operating in Canada.

7 GEORGE V., A. 1917

|