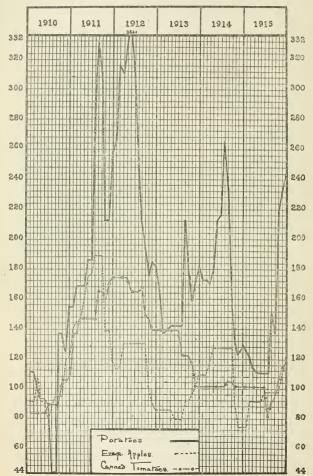

somewhat lower in some parts of Canada, the demand being lighter. Production was considerably increased in all lines of dairy products, particularly in the prairie provinces. The drought in this section in 1914 caused scarcity and dearness of feed so that milk prices were higher at Winnipeg during 1915.

Relative Prices of Grains and Fodder, Manitoba Wheat and Western Oats, 1910–1915.

Commodities included: Wheat, Manitoba Northern, No. 1, and Ontario Winter, No. 2; Oats, Canada Western, No. 2 and Ontario, No. 2; Barley, Canada Western, No. 3 and Ontario, No. 3; Corn, American, No. 3; 19te, Ontario, Ontario, No. 2; 19te, Ontario,

# (Average Prices 1890-1899=100.)



7 GEORGE V., A. 1917

RELATIVE PRICES OF POTATOES, EVAPORATED APPLES AND CANNED TOMATOES,

(Average Prices 1890-1899=100.)



SESSIONAL PAPER No. 36

RELATIVE PRICES OF FLOUR, OATMEAL AND RICE, 1910-1915.

(Average Prices 1890-1899=100.)



Fish.

The export market had been depressed by the war in the latter part of 1914 but great improvement appeared and steadily increased, so that during 1915 a very good demand was experienced for cod and other dried fish. Salt fish markets were also strong. Canned lobsters were in better demand in Europe than expected, so that prices did not fall excessively. Canned salmon was in good demand and the relatively small pack of 1914 was disposed of at comparatively high prices. Fresh fish also brought good prices on Canadian markets.

#### Other Foods.

Food prices averaged higher at the beginning of 1915 in spite of lower levels for fruits and vegetables as flour, sugar, tea an