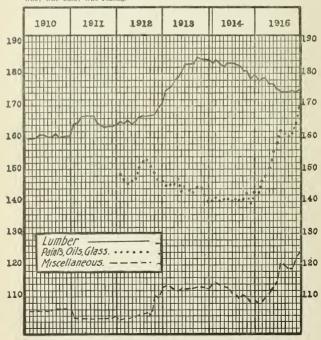

lass.

Prices had fallen somewhat in 1914, but an upward movement set in toward the end of the year in some commodities owing to war conditions. During 1915

# RELATIVE PRICES OF BUILDING MATERIALS, 1910-1915.

LUMBER: Spruce Deals, N.B.; Shingles, N.B.; Pine, good sidings, shipping culls, box boards, No. 1 cuts;
Lath; Hemlock; Spruce; Oak; Birch; Maple; Fir, B.C.; Shingles, B.C. PAINTS, OILS, GLASS;
White Lead; Linseed Oil; Tarpentine; Benzine; Venetian Red; Paris Green; Prepared Paints;
Rosin, white; Shellae; Varnish, furniture; Glue; Window Glass; Putty. MISCELLANEOUS;
Bricks, common and fire; Cement; Lime; Plaster of Paris; Pitch; Coal Tar; Soil Pipe; Iron Pipe;
Lead Pipe; Red Lead; Nails, cut and wire; Sash Weights; Sash Cord; Hinges; Copper Wire; Iron
Wire: Wire Cloth: Wire Fencius



this continued and the advance was almost general among the fourteen commodities included. Higher prices for raw materials, especially lead, and an active demand for war purposes in some lines and the cutting off of supplies of colours were the chief factors. Prices were higher for the year in linseed oil, Paris green, prepared paints, putty, rosin, shellac, turpentine, Venetian red, white lead, and window glass. Benzine averaged lower, but advanced steeply in the latter part of the year.

#### House Furnishings.

Owing to further advances in the price of earthenware and table knives the index number for the group averaged higher than in 1913, which was higher than in 1913. Prices of wooden furniture were steady but iron beds declined. Earthenware advanced owing to higher prices in Engla