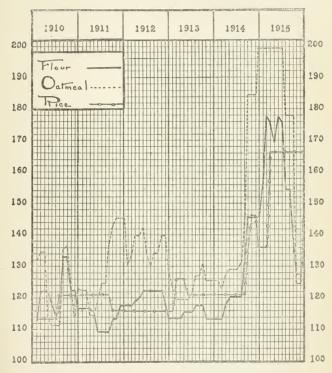

s of dairy products, particularly in the prairie provinces. The drought in this section in 1914 caused scarcity and dearness of feed so that milk prices were higher at Winnipeg during 1915.

Relative Prices of Grains and Fodder, Manitoba Wheat and Western Oats, 1910–1915.

Commodities included: Wheat, Manitoba Northern, No. 1, and Ontario Winter, No. 2; Oats, Canada Western, No. 2 and Ontario, No. 2; Barley, Canada Western, No. 3 and Ontario, No. 3; Corn, American, No. 3; 19te, Ontario, Ontario, No. 2; 19te, Ontario,

# (Average Prices 1890-1899=100.)



7 GEORGE V., A. 1917

RELATIVE PRICES OF POTATOES, EVAPORATED APPLES AND CANNED TOMATOES,

(Average Prices 1890-1899=100.)



SESSIONAL PAPER No. 36

RELATIVE PRICES OF FLOUR, OATMEAL AND RICE, 1910-1915.

(Average Prices 1890-1899=100.)



Fish.

The export market had been depressed by the war in the latter part of 1914 but great improvement appeared and steadily increased, so that during 1915 a very good demand was experienced for cod and other dried fish. Salt fish markets were also strong. Canned lobsters were in better demand in Europe than expected, so that prices did not fall excessively. Canned salmon was in good demand and the relatively small pack of 1914 was disposed of at comparatively high prices. Fresh fish also brought good prices on Canadian markets.

#### Other Foods.

Food prices averaged higher at the beginning of 1915 in spite of lower levels for fruits and vegetables as flour, sugar, tea and spices had advanced considerably under war conditions. The index number of fruits and vegetables stood at 115.1 f