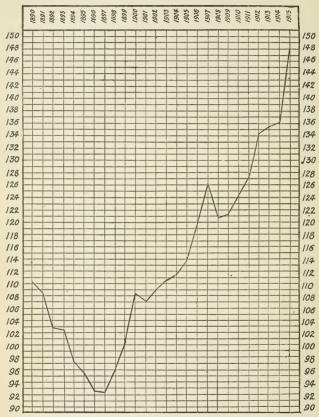

compared with 96.4 in January, 1915, 82.4 in July, 1914, 85 in 1913, 61 in 1896, 111 in 1873, 105 in 1864 and 1857, and 117 in 1825. In the United States, Dunn's index number, which has been calculated back to 1860, stood at 137.666 at the end of 1915, as compared with 124.168 at the beginning of the year, 124.528 in January, 1914, 72.455 in July, 1897, 90,191 in 1890, 165.473 in 1870, 312.737 in September, 1864, and 121.631 in January, 1860. In Japan, however, prices had fallen in 1914 from the high levels of 1912 and 1913 and were still lower in 1915, the index number published by the Yokohama Chamber of Commerce standing at 125.27 for 1915 as compared with 131.19 for 1914 and 140.04 in 1913.

## THE COURSE OF WHOLESALE PRICES IN CANADA, 1890 TO 1915.\*

(Average Prices 1890-1899=100.)



<sup>\*</sup>Number of commodities: 1890 to 1909, 230; 1910 to 1914, 272; 1915, 271.

<sup>&</sup>quot;The rise in prices of staples, and of food especially, was greatest where conditions were most affected by war. In some cases the usual supplies were unobtainable, completely or in part, e.g., food supplies in Germany and Austria

imported by sea. Again war needs, or the demand from other countries where searcity prevailed and prices were high, raised price levels even though in some eases exports might be curtailed to some extent. Again in other instances, as in Great Britain and Italy, the cost of ocean freight increased so greatly as to add considerably to prices of goods. Lower prices due to war conditions, as in cotton, were generally soon overcome as the demand for war material ex