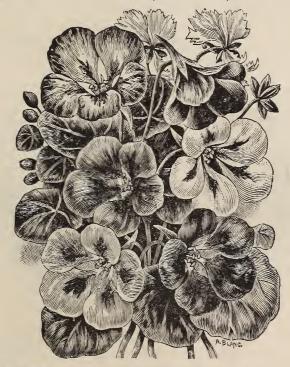

FAXON'S SPECIALTIES.—Under this head are catalogued four varieties of Flower Seeds,—Asters, Pansies, Sweet Peas, and Nasturtiums,—and one variety of Vegetable Seeds,—True Yellow Globe Danvers Onion. These five seeds are my specialties, which I grow largely for seed and exhibition, and believe my strains of seed of these varieties will compare favorably with any to be obtained.