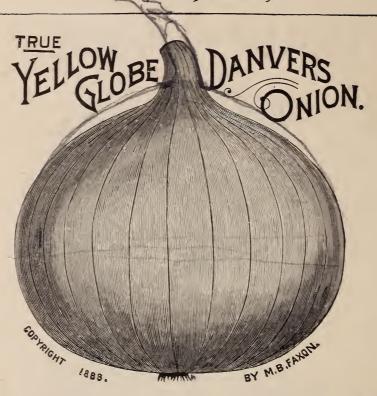

FAXON'S SPECIALTIES.—Under this head are catalogued four varieties of Flower Seeds,—Asters, Pansies, Sweet Peas, and Nasturtiums,—and one variety of Vegetable Seeds,—True Yellow Globe Danvers Onion. These five seeds are my specialties, which I grow largely for seed and exhibition, and believe my strains of seed of these varieties will compare favorably with any to be obtained.