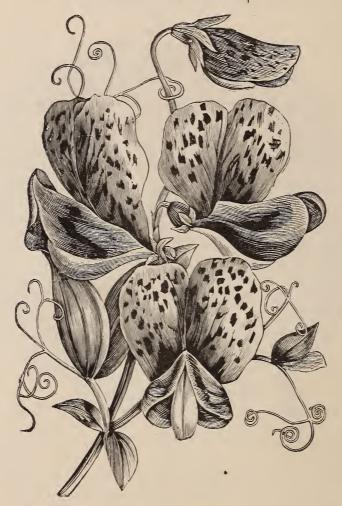

FAXON'S SPECIALTIES.—Under this head are catalogued four varieties of Flower Seeds,—Asters, Pansies, Sweet Peas, and Nasturtiums,—and one variety of Vegetable Seeds,—True Yellow Globe Danvers Onion. These five seeds are my specialties, which I grow largely for seed and exhibition, and believe my strains of seed of these varieties will compare favorably with any to be obtained.