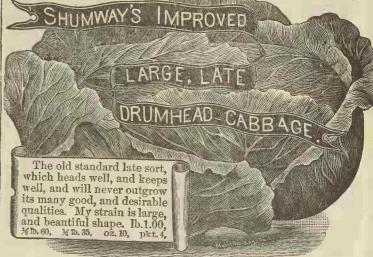

oduced. It is not large, but its extreme earliness, makes it desirable for a first supply, when cabbages are so very scarce. b.\$1.10, ½b.60, ½lb.35, oz.10, pkt.3.

Henderson's Earliest Spring Cabbage. This newest variety has the credit of being very early, and has a solid head at any stage of its growth. Oval shape, and grows so compact that the plants can be set close together. It has proven to be a valuable variety for both market and the family garden. Crop short. lb. 1.20, ½15.65, ¼15.35. oz.10, pkt.4.

REMEMBER THIS. I present to my customers more extras in the orders than any firm does that I have ever heard of in the world. All my prices will be found to be as low as a good, first class new crop of carefully selected seeds can be sold. If any firm is lower, will meet their prices





Houseman's Mam. Large Late Flat Dutch CABBAGE. This is sometimes call ed Mam. Flat Dutch. By many years selecting seed, a perfect header is obtained. It opens very white and crisp and is tender and splendid keeper. It contains all the valuable qualities to be found in any large late variety. A field of them are uniform in shape and size. Heads large and heavy and sells well in market. Ib 1 io, ½ Ib 65, ½ Ib.35, oz.10, pkt.4.







EXTRA EARLY WINNINGSTADT CABBAGE.

A well known, old standard extra early variety, grown extensively by Gardeners, and admirably adapted to the family garden. Quality fine. This variety is so very solid, and the leaves so close, that worms seldom penetrates them at all. Heads are close; firm, with but few leaves. b.\$1.10, \(\frac{1}{2}\) D. 60, \(\frac{1}{2