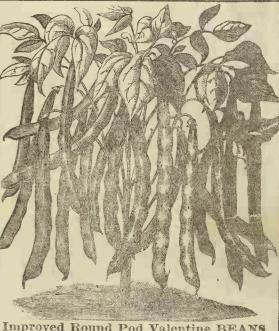

|                                                        |    | IF    | IN 7 | CHE   | MAF   |
|--------------------------------------------------------|----|-------|------|-------|-------|
| The purch                                              | as | er r  | nusi | t pay | y tra |
| Beans                                                  | O+ | 1/4hm | 1/hy | ½bu.  | bu.   |
|                                                        |    |       |      |       |       |
| Giant Stringl'ss Green Pod<br>Improved R. P. Valentine | 00 | 1.10  | 9 10 | 4.10  |       |
| Pencil Pod Wax                                         |    |       |      |       | 10.50 |
| Lazy Wife, New Pole                                    | 35 | 1.40  | 4.10 | 0.00  | 10.00 |
| Old Homestead, Pole                                    |    | 95    | 1 90 | 2 50  | 6.90  |
| Burpee's New Bush Lima                                 | 20 | 1 15  | 2 20 | 1 30  | 8.50  |
| Black Seed Valentine                                   |    |       |      |       | 7.30  |
| White Mex. Prolific Tree                               |    |       | 1.50 |       | 5.70  |
| Large White Mar'w, field                               |    |       |      | 2.90  | 5.70  |
|                                                        |    |       |      |       |       |
| Navy<br>Long White-Red Kidney                          | 23 | 80    | 1.50 | 2.90  | 5.70  |
| Shumway Rust-Pr'f, Wax                                 | 38 | 1.40  | 2.70 | 5 30  | 10.50 |
| Dree"                                                  | 35 | 1.30  | 2.40 | 4.60  | 9.00  |
| Dreer' roof Wax                                        | 38 | 1.40  | 2.70 | 5.30  | 10.50 |
| Ash Lima                                               | 28 | 1.10  | 2.10 | 4.10  | 8.00  |
| et, Wax                                                | 38 | 1.40  | 2.70 | 5.30  | 10.50 |
| rden, Lima                                             | 25 | 90    | 1.70 | 3.30  | 6.50  |
| idney, Wax                                             | 42 |       |      |       | 11.20 |
| th Lima                                                | 25 | 90    | 1.70 | 3 30  | 6.50  |
| reen Pod.:                                             | 28 | 1.10  | 2.10 | 4.10  | 8.00  |
| back, Pole                                             | 26 | 1.00  |      |       |       |
| gless                                                  | 29 | 1.15  | 2.20 | 4.30  | 8.50  |
| Lima, Pole                                             | 25 | 90    | 1.70 | 3.30  | 6.50  |
| Six Weeks                                              | 28 | 1.10  |      |       |       |
| iney, Wax                                              | 42 | 1.50  | 2.90 | 5.70  | 11.20 |
| a Butter.                                              |    | 1 40  |      |       | 10.50 |
| ush Gr'n Pod                                           | 26 | 1.00  | 1.90 | 3.70  | 7.30  |
| Lima                                                   | 35 | 1.30  | 2 40 | 4.60  | 9.00  |
| K Wax                                                  | 38 | 1 40  | 2.70 | 5.30  | 10.50 |
| Challenge Black Wax                                    | 38 | 1.40  | 2.70 | 5.30  | 10.50 |
| Cutshort or Corn Field pole                            | 23 | 80    | 1.50 | 2 90  | 5.70  |
|                                                        |    |       |      |       |       |
|                                                        |    |       |      |       |       |