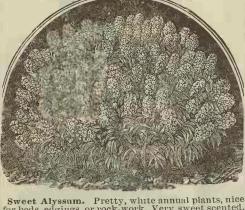

house, or placed in the cellar until spring. Has been greatly improved, and is now very popular. Dwarf sorts make grand









CYPRESS VINE. (Ipomea Quamoclit.) A splendid climbin annual, with finest, beauti









PERILLA. A beautiful, or namental plant, with bronze to lage. Is neat and shrubby and leaves are dark purple, or leep mulberry. Is very fine and showy for the lawns. I will thrive in any location, our any common garden soil. 2



Dusty Miller. (Centaurea Gymnocarpa.) One of the prettiest of ornamental lea: ed plants. The leaves are white and beautiful for vases, edgings, ribbons, and mix with cut flowers. 5.







Trumpet Creeper. Rapid growing, and hardy climbing vine; covered in summer and fall, with great large clusters, which presents beautiful masses of bloom. 5.









EUPHORBIA. The foliage is beautifully variegated with silvery white, and green, which makes it showy in the garden, or mixed in cut-flower bouquets. 2.















Gourds are very desirable for covering unsightly. or old buildings, fences, sheds, trees, or any outside place which requires a screen. ½ 15.30, oz. 8, pkt.4,





Summer Cypress, or Burning Bush.

THE NEST EGG GOURD 47b. 50, 47b. 30, oz. 10,

Sugar Trough GOURD. Very nice for holding slops &c. 161/4.25, oz.7, pkt.3.

The proper name of this beautiful plant is "Kochia Trycophilla" It is highly ornamental, and forms a pyramidal growth of Cypress-like appearance. In autumn the foliage becomes densely carmine-red, and is often called "Mexican Fire Plant." 5.







Ostrich Feath'r Celosia

This forms a large, and beautiful p