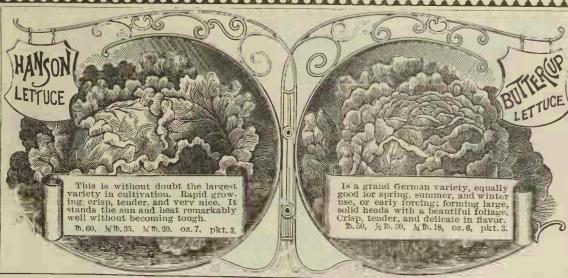

frac{1}{2}\)\(\text{D}.30\), oz.8, pkt.4.

DIPPER GOURD. Makes valuable house-hold article and fine for Farmers use in the swill burrel, or soap making, and dipping water on wash days. Train vines over fence and necks grow straight.

oz. 10, pkt.3.

Sugar Trough, or Slop Bucket GOURD. It makes a valuable, and durable bucket and is used largely to hold all wastes, slops or soft soap, and for any kind of use where a pail, or a box is used. % b.30, oz. 10, pkt. 3

NEST EGG GOURD. Known as Japanese Nest Egg and certainly a valuable imitation and it answers the purpose admirably. Vines grow rapidly. 12 b. 30, oz. 10, pkt. 3

Hercules Club Gourd. A peculiar looking, and a great monstrous club shape variety. Makes a novel show if trailed over fences, or old sheds and trees. % 5.25, oz.8, pkt.3.





Giant Crystal Head LETTUCE, This is the largest head variety known. The plants should stand 10 to 12 inches apart. It is a new European sort, and is one of the best ever introduced. It remains a long time in eatable condition. ½ fb.35, ¼ fb.20, oz.7, pkt.4 time in eatable condition.

BOSTON

CABBAGE LETTUCE.
A large, round solid head, very ompact, medium early, and is nexcellent summer sort, and ow in running to seed. 5.70, 45.40, 45.25, oz.8, pkt.4.

BIG



The finest of all for spring and summer use. Large, early quick growing, tender and crisp, and stands sun, and summer heat very well, and does not run to seed very early. It desirable everywhere. 10.50, ½15.30, ½15.18, oz.6, pkt.3



SHUMWAY'S PRIZE HEAD LETTUCE



California Cream Butter Lettuce. The heads are of good size, and fi