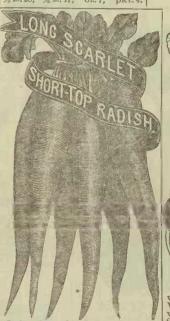

appearance in the market. Popular, and the quality is very fine. Fine for forcing, and tender; crisp; mild; and pleasant to the taste of everyone. Is quick growing, and has small tops, and one of the best sorts for bunching.

2 b. 95, b.50, ½ b.28, ½ b.17, oz.7, pkt.4.



Finely netted, and beautiful golden russet color, and one of the best for pies. Enormously productive, and an excellent keeper. The texture is a very fine grain, rich, and sweet. Medium size, uniform shape, and is beautiful deep golden color, and fine keeper, and one of the best for pies, and market. Ib. 60, ½ Ib. 35, ¼ Ib. 20, oz. 7, pkt. 4.



This is recommended highly for its earliness, and is one of the best forcing sorts, and finest for open ground. A rapid grower; scarlet color; crisp and tender, and very juicy.







A wonderful variety of enormous size, and attractive. Is of French origin, and highly recommended for both stock and family use. Weighs heavy. ½ tb. 50, ¼ tb. 30, oz. 8, pkt. 5.



An extra early forcing variety usualy known as a ten, or twenty day variety. It is deep scarlet color, and extra good quality. The flesh is always a crystal-white, crisp, juicy.

The seeds are peculiarly sculptured, resembling Chinese writing. Flesh is rich with very fine grain, sweet and dry, and mealy as a Sweet Potato. Very fine for family use. It is a very fine, attractive novelty, and is much better for family use than for the market. 1b.60, 1/2 1b 35, 1/2 1b.20, oz.7. pkt.4 fb. 50, ½ fb. 28, ¼ fb. 17 oz. 7, pkt. 4. WINTER This valuable new Variety deserves much respect, because it has been inflicted