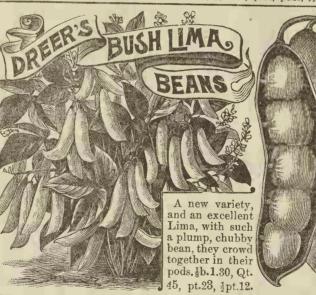

|                                                        |    | IF    | IN 7 | CHE   | MAF   |
|--------------------------------------------------------|----|-------|------|-------|-------|
| The purch                                              | as | er r  | nusi | t pay | y tra |
| Beans                                                  | O+ | 1/4hm | 1/hy | ½bu.  | bu.   |
|                                                        |    |       |      |       |       |
| Giant Stringl'ss Green Pod<br>Improved R. P. Valentine | 00 | 1.10  | 9 10 | 4.10  |       |
| Pencil Pod Wax                                         |    |       |      |       | 10.50 |
| Lazy Wife, New Pole                                    | 35 | 1.40  | 4.10 | 0.00  | 10.00 |
| Old Homestead, Pole                                    |    | 95    | 1 90 | 2 50  | 6.90  |
| Burpee's New Bush Lima                                 | 20 | 1 15  | 2 20 | 1 30  | 8.50  |
| Black Seed Valentine                                   |    |       |      |       | 7.30  |
| White Mex. Prolific Tree                               |    |       | 1.50 |       | 5.70  |
| Large White Mar'w, field                               |    |       |      | 2.90  | 5.70  |
|                                                        |    |       |      |       |       |
| Navy<br>Long White-Red Kidney                          | 23 | 80    | 1.50 | 2.90  | 5.70  |
| Shumway Rust-Pr'f, Wax                                 | 38 | 1.40  | 2.70 | 5 30  | 10.50 |
| Dree"                                                  | 35 | 1.30  | 2.40 | 4.60  | 9.00  |
| Dreer' roof Wax                                        | 38 | 1.40  | 2.70 | 5.30  | 10.50 |
| Ash Lima                                               | 28 | 1.10  | 2.10 | 4.10  | 8.00  |
| et, Wax                                                | 38 | 1.40  | 2.70 | 5.30  | 10.50 |
| rden, Lima                                             | 25 | 90    | 1.70 | 3.30  | 6.50  |
| idney, Wax                                             | 42 |       |      |       | 11.20 |
| th Lima                                                | 25 | 90    | 1.70 | 3 30  | 6.50  |
| reen Pod.:                                             | 28 | 1.10  | 2.10 | 4.10  | 8.00  |
| back, Pole                                             | 26 | 1.00  |      |       |       |
| gless                                                  | 29 | 1.15  | 2.20 | 4.30  | 8.50  |
| Lima, Pole                                             | 25 | 90    | 1.70 | 3.30  | 6.50  |
| Six Weeks                                              | 28 | 1.10  |      |       |       |
| iney, Wax                                              | 42 | 1.50  | 2.90 | 5.70  | 11.20 |
| a Butter.                                              |    | 1 40  |      |       | 10.50 |
| ush Gr'n Pod                                           | 26 | 1.00  | 1.90 | 3.70  | 7.30  |
| Lima                                                   | 35 | 1.30  | 2 40 | 4.60  | 9.00  |
| K Wax                                                  | 38 | 1 40  | 2.70 | 5.30  | 10.50 |
| Challenge Black Wax                                    | 38 | 1.40  | 2.70 | 5.30  | 10.50 |
| Cutshort or Corn Field pole                            | 23 | 80    | 1.50 | 2 90  | 5.70  |
|                                                        |    |       |      |       |       |
|                                                        |    |       |      |       |       |