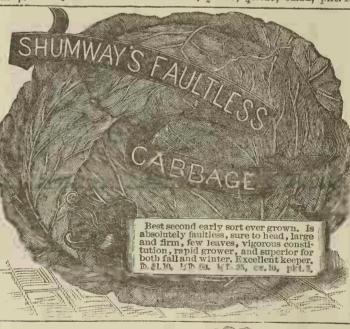

. It is a sure header, and of a large, round, solid, perfect form, Is of superior quality for family, or market. b. 1.10, ½ b. 60, ½ b. 35, oz. 10, pkt 3.





Mam. Red Rock CABBAGE.

The heads are as large as those of the Flat Dutch, and is a deep red color to the center. Highly recommended for its good quality.
Is a sure header, and excel-

lent long time keeper. 35.1.10, \frac{1}{3}\text{lb.60, } \frac{1}{4}\text{lb.35, oz.10, pkt. 3.}

I wish to now impress on your memory the importance of having all of your friends and neighbors send to me for a Catalogue. They can save money buynig from me.



Is of medium size, very solid, and no doubt the best keeper ever grown. Grows on long stems and very hardy, seldom injured by frost. Sells well. ib.1.30, ½ib.70, ½ib.40, oz.12, pkt.4.













Fotler's Short Stem Brunswick Drumhead Cabbage. Newark Early Dutch Cabbage. A valuable second-early sort, with good size, solid heads. Sells well, and are good keepers. The best selling sort on account of are good keepers. The best selling sort on account of its quality. B110, ½15.60, ½15.35, oz.10, pkt.3.





HENDERSON'S SUCCESSION, or MIDSUMMER CABBAGE. One of the most perfect a existance. Can be used both as a summer and late variety by successive plantings. It is quick growing, and a sure header, and great favorite everywhere. I can recommend this or all Market Gardeners use, and family gardens. D.\$1.10. %D.60, %D.35, oz.10, pkt.4, in existance. Can be used both as a summer and lead quick growing, and a sure header, and great fav for all Market Gardeners use, and family gardens.