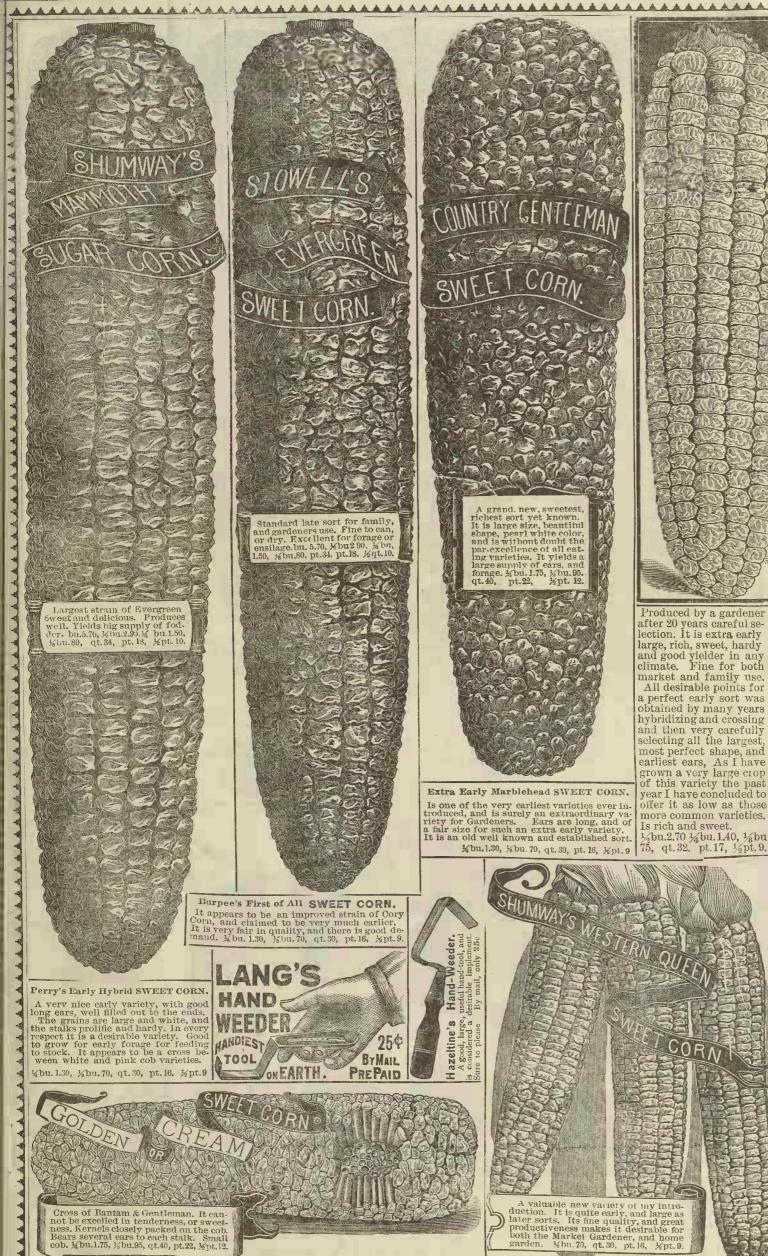

| Sweet Co                                                                                                                                                                                                                                                                                                                                                                                                                                                                                                                                                                                                                                                                                                                                                                                                                                                                                                                                                                                                                                                                                                                                                                                                                                                                                                                                                                                                                                                                                                                                                                                                                                                                                                                                                                                                                                                                                                                                                                                                                                                                                                                       | rn        |         |      |      |
|--------------------------------------------------------------------------------------------------------------------------------------------------------------------------------------------------------------------------------------------------------------------------------------------------------------------------------------------------------------------------------------------------------------------------------------------------------------------------------------------------------------------------------------------------------------------------------------------------------------------------------------------------------------------------------------------------------------------------------------------------------------------------------------------------------------------------------------------------------------------------------------------------------------------------------------------------------------------------------------------------------------------------------------------------------------------------------------------------------------------------------------------------------------------------------------------------------------------------------------------------------------------------------------------------------------------------------------------------------------------------------------------------------------------------------------------------------------------------------------------------------------------------------------------------------------------------------------------------------------------------------------------------------------------------------------------------------------------------------------------------------------------------------------------------------------------------------------------------------------------------------------------------------------------------------------------------------------------------------------------------------------------------------------------------------------------------------------------------------------------------------|-----------|---------|------|------|
| Mammoth Sugar                                                                                                                                                                                                                                                                                                                                                                                                                                                                                                                                                                                                                                                                                                                                                                                                                                                                                                                                                                                                                                                                                                                                                                                                                                                                                                                                                                                                                                                                                                                                                                                                                                                                                                                                                                                                                                                                                                                                                                                                                                                                                                                  | 22        | 80 1.50 | 2.90 | 5.70 |
| Stowell's Late Ever                                                                                                                                                                                                                                                                                                                                                                                                                                                                                                                                                                                                                                                                                                                                                                                                                                                                                                                                                                                                                                                                                                                                                                                                                                                                                                                                                                                                                                                                                                                                                                                                                                                                                                                                                                                                                                                                                                                                                                                                                                                                                                            |           | 80 1.50 |      |      |
| New Country Gentler                                                                                                                                                                                                                                                                                                                                                                                                                                                                                                                                                                                                                                                                                                                                                                                                                                                                                                                                                                                                                                                                                                                                                                                                                                                                                                                                                                                                                                                                                                                                                                                                                                                                                                                                                                                                                                                                                                                                                                                                                                                                                                            | nan 28    | 95 1.75 |      |      |
| Ex. Early M'rk't Gard                                                                                                                                                                                                                                                                                                                                                                                                                                                                                                                                                                                                                                                                                                                                                                                                                                                                                                                                                                                                                                                                                                                                                                                                                                                                                                                                                                                                                                                                                                                                                                                                                                                                                                                                                                                                                                                                                                                                                                                                                                                                                                          |           | 75 1 40 |      |      |
| Golden Cream                                                                                                                                                                                                                                                                                                                                                                                                                                                                                                                                                                                                                                                                                                                                                                                                                                                                                                                                                                                                                                                                                                                                                                                                                                                                                                                                                                                                                                                                                                                                                                                                                                                                                                                                                                                                                                                                                                                                                                                                                                                                                                                   |           | 95 1.75 |      |      |
| Early Adams.                                                                                                                                                                                                                                                                                                                                                                                                                                                                                                                                                                                                                                                                                                                                                                                                                                                                                                                                                                                                                                                                                                                                                                                                                                                                                                                                                                                                                                                                                                                                                                                                                                                                                                                                                                                                                                                                                                                                                                                                                                                                                                                   | 15        | 50 .95  |      |      |
| The state of the s | 20        | 70 1.30 |      |      |
| ma made Gian                                                                                                                                                                                                                                                                                                                                                                                                                                                                                                                                                                                                                                                                                                                                                                                                                                                                                                                                                                                                                                                                                                                                                                                                                                                                                                                                                                                                                                                                                                                                                                                                                                                                                                                                                                                                                                                                                                                                                                                                                                                                                                                   |           | 70 1.30 |      |      |
| Burpee's Early Sheffic                                                                                                                                                                                                                                                                                                                                                                                                                                                                                                                                                                                                                                                                                                                                                                                                                                                                                                                                                                                                                                                                                                                                                                                                                                                                                                                                                                                                                                                                                                                                                                                                                                                                                                                                                                                                                                                                                                                                                                                                                                                                                                         | eld 20    | 70 1.30 |      |      |
| Extra Early Minnesot                                                                                                                                                                                                                                                                                                                                                                                                                                                                                                                                                                                                                                                                                                                                                                                                                                                                                                                                                                                                                                                                                                                                                                                                                                                                                                                                                                                                                                                                                                                                                                                                                                                                                                                                                                                                                                                                                                                                                                                                                                                                                                           | ta 20     | 70 1.30 |      |      |
| Crosby's Improved Es                                                                                                                                                                                                                                                                                                                                                                                                                                                                                                                                                                                                                                                                                                                                                                                                                                                                                                                                                                                                                                                                                                                                                                                                                                                                                                                                                                                                                                                                                                                                                                                                                                                                                                                                                                                                                                                                                                                                                                                                                                                                                                           | arly 20   | 70 1.30 |      |      |
| arpee's Golden Ban                                                                                                                                                                                                                                                                                                                                                                                                                                                                                                                                                                                                                                                                                                                                                                                                                                                                                                                                                                                                                                                                                                                                                                                                                                                                                                                                                                                                                                                                                                                                                                                                                                                                                                                                                                                                                                                                                                                                                                                                                                                                                                             |           | 95 1.75 |      |      |
| Potters Excelsior                                                                                                                                                                                                                                                                                                                                                                                                                                                                                                                                                                                                                                                                                                                                                                                                                                                                                                                                                                                                                                                                                                                                                                                                                                                                                                                                                                                                                                                                                                                                                                                                                                                                                                                                                                                                                                                                                                                                                                                                                                                                                                              |           | 70 1.30 |      |      |
| Extra Early White Co                                                                                                                                                                                                                                                                                                                                                                                                                                                                                                                                                                                                                                                                                                                                                                                                                                                                                                                                                                                                                                                                                                                                                                                                                                                                                                                                                                                                                                                                                                                                                                                                                                                                                                                                                                                                                                                                                                                                                                                                                                                                                                           |           | 70 1.30 |      |      |
| Select White Evergre                                                                                                                                                                                                                                                                                                                                                                                                                                                                                                                                                                                                                                                                                                                                                                                                                                                                                                                                                                                                                                                                                                                                                                                                                                                                                                                                                                                                                                                                                                                                                                                                                                                                                                                                                                                                                                                                                                                                                                                                                                                                                                           |           | 80 1.50 |      |      |
| Moore's Early Concor                                                                                                                                                                                                                                                                                                                                                                                                                                                                                                                                                                                                                                                                                                                                                                                                                                                                                                                                                                                                                                                                                                                                                                                                                                                                                                                                                                                                                                                                                                                                                                                                                                                                                                                                                                                                                                                                                                                                                                                                                                                                                                           |           | 70 1.30 |      |      |
| Shumway's New Hon                                                                                                                                                                                                                                                                                                                                                                                                                                                                                                                                                                                                                                                                                                                                                                                                                                                                                                                                                                                                                                                                                                                                                                                                                                                                                                                                                                                                                                                                                                                                                                                                                                                                                                                                                                                                                                                                                                                                                                                                                                                                                                              |           | 95 1.75 |      |      |
| Mammoth White Cor                                                                                                                                                                                                                                                                                                                                                                                                                                                                                                                                                                                                                                                                                                                                                                                                                                                                                                                                                                                                                                                                                                                                                                                                                                                                                                                                                                                                                                                                                                                                                                                                                                                                                                                                                                                                                                                                                                                                                                                                                                                                                                              |           | 70 1.30 |      |      |
| Peep O'Day                                                                                                                                                                                                                                                                                                                                                                                                                                                                                                                                                                                                                                                                                                                                                                                                                                                                                                                                                                                                                                                                                                                                                                                                                                                                                                                                                                                                                                                                                                                                                                                                                                                                                                                                                                                                                                                                                                                                                                                                                                                                                                                     |           | 75 1.40 |      |      |
| Black Mexican                                                                                                                                                                                                                                                                                                                                                                                                                                                                                                                                                                                                                                                                                                                                                                                                                                                                                                                                                                                                                                                                                                                                                                                                                                                                                                                                                                                                                                                                                                                                                                                                                                                                                                                                                                                                                                                                                                                                                                                                                                                                                                                  |           | 70 1.30 |      |      |
| Extra Early White Me                                                                                                                                                                                                                                                                                                                                                                                                                                                                                                                                                                                                                                                                                                                                                                                                                                                                                                                                                                                                                                                                                                                                                                                                                                                                                                                                                                                                                                                                                                                                                                                                                                                                                                                                                                                                                                                                                                                                                                                                                                                                                                           | exican 24 | 75 1.40 | 2.70 | 5.30 |
|                                                                                                                                                                                                                                                                                                                                                                                                                                                                                                                                                                                                                                                                                                                                                                                                                                                                                                                                                                                                                                                                                                                                                                                                                                                                                                                                                                                                                                                                                                                                                                                                                                                                                                                                                                                                                                                                                                                                                                                                                                                                                                                                |           |         |      |      |

| ı | Black Mexican                                         | 20 | 10 | 1.00 | 0.70 | F 90 |
|---|-------------------------------------------------------|----|----|------|------|------|
| I | Extra Early White Mexican                             | 24 | 75 | 1.40 | 2.70 | 5,30 |
| ı |                                                       |    |    |      | -    |      |
| l | Peas                                                  |    |    |      |      |      |
| ı |                                                       | 18 | 65 | 1 20 | 2.30 | 4 50 |
| ı | Philadelphia Extra Early<br>Extra Early Little Marvel | 20 |    |      | 2.70 |      |
| ı | Extra Early Little Marver                             | 18 |    |      | 2.30 |      |
| ŀ |                                                       | 22 |    |      | 3.00 |      |
| ı | Early Thomas Laxton                                   | 22 |    |      | 2.90 |      |
|   | Tom Thumb, or Strawb'ry                               | 18 |    |      | 2.40 |      |
|   | McLean's Little Gem                                   | 18 |    |      | 2.40 | 4.70 |
| Į | Bliss' American Wonder                                | 18 |    | 1.20 |      | 4.50 |
|   | McLean's Advancer                                     | 18 |    | 1.20 |      | 4.50 |
|   | Champion of England                                   | 18 |    |      | 2.30 |      |
|   | Horsford's Market Garden                              |    |    |      | 2.90 | 5.70 |
| ı | Pride Of The Market                                   | 20 |    |      | 2.50 |      |
|   | The Alderman                                          | 18 |    |      | 2.30 |      |
|   | Bliss' Abundance                                      |    |    |      |      |      |
|   | Early Gradus, or Prosp'ty                             | 22 |    |      | 3 00 |      |
|   | Carter's Stratagem                                    | 18 |    |      | 2.40 |      |
|   | Bliss' Everbearing                                    | 18 |    |      | 2.40 |      |
|   | Mammoth Melting Sugar.                                | 22 |    |      | 2.90 |      |
| - | Extra Early Alaska                                    | 18 |    |      | 2.30 |      |
| - | Extra Early Perfection                                | 18 |    |      | 2.40 | 4.70 |
| ŀ | Extra Early First & Best                              | 18 |    |      | 2 40 |      |
|   | Carter's Large Telephone                              | 20 |    |      | 2.50 |      |
| ı | The Ameer                                             | 18 |    |      | 2.30 |      |
|   | Carter's Premium Gem                                  | 18 |    |      | 2.40 |      |
| ı | Nott's Excelsior                                      | 20 |    |      | 2.50 |      |
|   | Daisy, or Dwarf Telephone                             | 20 |    |      | 2.50 |      |
| ĺ | er e White Marrow                                     | 6  | 60 | 1 70 | 2.10 | 4 10 |