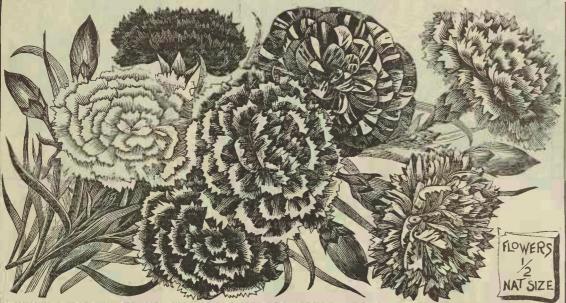

traw and plump, heavy grain. Wonderfully productive and stands up well. It has proven to be a superior sort everywhere, and remarkably free from rust. 10 bu. \$7.50, 5 bu. \$3.85, 2 bu. \$1.60, 1 bu. \$5.



A forage plant of great lane, which can be sewn at any time from March to August; at the rate of ab ut 5 or 6 pounds per acre. Makes a grand pastureage for Sheep, as well as for other Stock. It can be cut up and shocked for winter feeding, if permitted to grow to its full size. Is not injured by frost, and will furnish feed until winter, 100 b. \$10, 50 bs. \$5.10, 25 bs. 2.60, 10 b. 1.10, Mail, per b.20,



WHITE CLOVER. Fine for pasture and awns 5 10. Lot paid 2,60. By mail, R. 65. CERMAN, or GOLDEN WHITE rich, or newland. Cut while early in bloom. Bu. 2.25, %bu.1.15.

# GOODFLOWER

































**Double Diadem PINK.** Most magnificent of all Pinks. Has beautiful, brilliant marking and dazzling colors. Densely double, and of every tint. Will bloom the first year, and several years thereafter. Are mottled, fringed, striped, spotted, margined. Mixed. 10.



ESCHOLTZIA. (Califorma Poppy.) Beautiful, free flowering plants, with every attractive, and admirable feature a yellow, and orange flower can have. Often called California Poppy. Thrives anywhere. Mixed colors, oz. 10, pkt. 3.









Large Flowered ABUTILON.
Giant variety from California which is beautiful for the greenhouse, conservatory, and lawn during spring, summer, and fall. It is easily grown anywhere. pkt,10.

Are free-flowering, like plants, often early and lawn during spring, summer, an