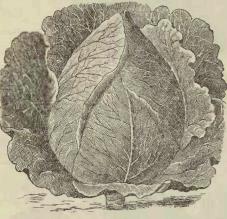

green,
with but few leaves, which looks
crimpled. Grand keeper, and finest
quality for both home and market
garden. Is white and crisp inside.
b. 1.10. ½ b. 60. ½ b. 35, oz. 10, pkt. 4.

other dealers. I am confident that not another firm can sell as good seeds at so small profit.

My facilities for the growing "Good Seeds" are unexcelled. If you are offered lower prices, I will reduce my prices to meet any competition.



PREMIUM LATE FLAT DUTCH CABBAGE. A splendid, sure heading late sort, well known to all our gardeners and farmers. Splendid quality. It always sells readily wherever offered on the markets. Good keeper, and a profitable variety for growers. It is a good solid sort and opens up white and crisp, and cooks easily and tender. b. \$1.10, %b.60, %b.35, oz. 10, pkt. 4.











EARLY FRENCH OXHEART CABBAGE.
An acknowledged good early
variety. The heads are heartshape, tender and finest flavor.
They are very sure headers,
and grows to a favorable size
in all soils and climate. b. 1.30,
½,b.70, ½,b.40, oz.12, pkt.4.



A small, round, earliest sort known. Desirable for forcing, and bunching for earliest mar-ket. Has small tops and roots. The quality is most excellent. %b.70, %.b.40, oz.12, pkt.5.



CABBAGE Very solid, sure heading superior quality used ex-tensively for Kraut. It is well adapted to every cli mate. Heads are pointed. ½1b. 35, oz. 12, pkt. 3.



A very fine early variety, with short stump roots. Good size and fine quality, and good yielders. Sells well in the markets, and are excellent keepers. 15.\$1, \frac{1}{2}15.60, \frac{1}{4}15.35, oz.10, pkt