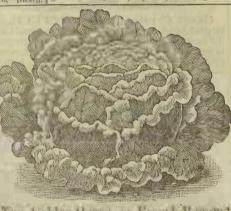

wish green, and forms compact bushes. The leaves do not grow bitter. One sowing will do, as it is constantly forming a great supply of new leaves. It is quite hardy, and is desirable for all. Give it a trial in your garden. ½5.40, ½5.0z.8, pkt.3.



Tomhannock Lettuce. This gives general satisfaction, because it will grow quickly, ready to out early, and remains in an edible condition a long time before it runs to seed. Inner leaves are almost white; outer ones tinged redish bronze. Crisp and tender 4 b.25, oz.8, pkt.4.



Strong, and rapid grower, and finest for forcin in hotbed and renhurred, and keeps rich, crisp, and tender, wthout wilting. lb.50, ½ lb.30, ½ lb.18, oz.6, pkt.3.



Paris White COS This has long leaves which closes up and it forms heads which are protected from the sun



New Goiden Queen, or French Bouquet LETTUCE. An exceedingly fine early variety of head lettuce, and it is recommended to be one of the best sort for early out door planting as well as for growing under glass. The heads are so solid there is no waste in surplus leaves. ½1b.30, ½4b.18, oz6. pkt.3.



Trianon Cos or Cel'ry Lettuce.
The leaves are white, and crisp as Celery when tied together to blanch. It grows quite large and is becoming popular. A French variety of great value. ½ 15.35, ½ 15.20, oz.7, pkt.3.





and it blanches white, crisp and tender, and its nice delicate flavor makes it popular, and favorite with all lovers

One of the largest heading sorts known, often weighing 2 to 3 pounds, and has the appearance of being a giant strain of New York Lettuce. Its color is pleasing li