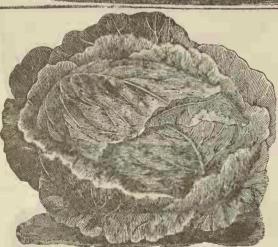

ardeners. It is a sure header, and of a large, round, solid, perfect form, Is of superior quality for family, or market. b. 1.10, ½ b. 60, ½ b. 35, oz. 10, pkt 3.





Mam. Red Rock CABBAGE.

The heads are as large as those of the Flat Dutch, and is a deep red color to the center. Highly recommended for its good quality.
Is a sure header, and excel-

lent long time keeper. 35.1.10, \frac{1}{3}\text{lb.60, } \frac{1}{4}\text{lb.35, oz.10, pkt. 3.}

I wish to now impress on your memory the importance of having all of your friends and neighbors send to me for a Catalogue. They can save money buynig from me.



Is of medium size, very solid, and no doubt the best keeper ever grown. Grows on long stems and very hardy, seldom injured by frost. Sells well. ib.1.30, ½ib.70, ½ib.40, oz.12, pkt.4.













Fotler's Short Stem Brunswick Drumhead Cabbage. Newark Early Dutch Cabbage. A valuable second-early sort, with good size, solid heads. Sells well, and are good keepers. The best selling sort on account of are good keepers. The best selling sort on account of its quality. B110, ½15.60, ½15.35, oz.10, pkt.3.





HENDERSON'S SUCCESSION, or MIDSUMMER CABBAGE. One of the most perfect a existance. Can be used both as a summer and late variety by successive plantings. It is quick growing, and a sure header, and great favorite everywhere. I can recommend this or all Market Gardeners use, and family gardens. D.\$1.10. %D.60, %D.35, oz.10, pkt.4, in existance. Can be used both as a summer and lead quick growing, and a sure header, and great fav for all Market Gardeners use, and family g