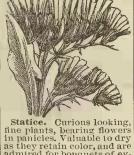

canna. Beautiful for the adornment of drawingroom, leaves which gives it a very nice, and tropical appearance. They can be taken up in the fall and potted for the house, or placed in the cellar until spring. Has been greatly improved, and is now very popular. Dwarf sorts make grand









CYPRESS VINE. (Ipomea Quamoclit.) A splendid climbin annual, with finest, beauti









PERILLA. A beautiful, or namental plant, with bronze to lage. Is neat and shrubby and leaves are dark purple, or leep mulberry. Is very fine and showy for the lawns. I will thrive in any location, our any common garden soil. 2



Dusty Miller. (Centaurea Gymnocarpa.) One of the prettiest of ornamental lea: ed plants. The leaves are white and beautiful for vases, edgings, ribbons, and mix with cut flowers. 5.







Trumpet Creeper. Rapid growing, and hardy climbing vine; covered in summer and fall, with great large clusters, which presents beautiful masses of bloom. 5.









EUPHORBIA. The foliage is beautifully variegated with silvery white, and green, which makes it showy in the garden, or mixed in cut-flower bouquets. 2.















Gourds are very desirable for covering unsightly. or old buildings, fences, sheds, trees, or any outside place which requires a screen. ½ 15.30, oz. 8, pkt.4,





Summer Cypress, or Burning Bush.

THE NEST EGG GOURD 47b. 50, 47b. 30, oz. 10,

Sugar Trough GOURD. Very nice for holding slops &c. 161/4.25, oz.7, pkt.3.

The proper name of this beautiful plant is "Kochia Trycophilla" It is highly ornamental, and forms a pyramidal growth of Cypress-like appearanc