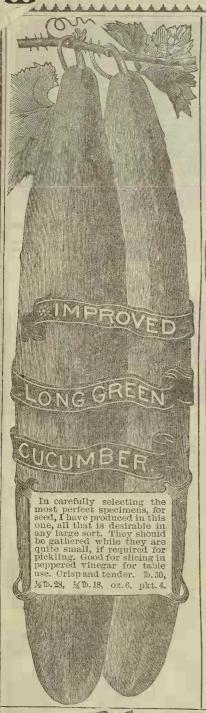

r pickles, and fine for slicing for the table, Very productive, for pickling-works, and does not not run heavily to vines, but grows in very compact form. 15.50, \( \frac{1}{2} \) 15.28, \( \frac{1}{4} \) 15.18, \( \text{oz.} 6, \) pkt. 4.



Extra Early Long Green Chempler Green, with white, crisp flesh, and pleasant flavor. It is a rapid grower and very productive in any soil or climate. It is nearly all meat with very few seeds for its size. Beautiful color, and attractive shape, ib. 60. ½ lb. 35, ½ lb. 20, oz.7, pkt. 5.





Thorourn's Everbearing CUCUMBER. A popular early sort of frump shape, and a fine variety for first early slicing, and makes plump pickles. It bears continuously if not permitted to ripen fruit. Is immensively productive. Ib. 50, ½ lb, 28, ¼ lb. 18, oz. 6, pkt. 4.









A grand new, distinct, creeping, or climbing variety, with habit like the Pole Beans. It has a very rugged constitution, and much less susceptible to disease, or blight than other sorts. Immense bearer, and is superb for slicing, for table, and for pickles. ib.1.00, ½ b.55, ½ b.30, oz.10. pkt.5.



Distinct, new sort, and finest for pickles when small. Slender; crisp; tender, and brittle. Beautiful shape, and pretty dark green color. Makes solid little pickles, and no sign of seeds. The small, or slender pickles have become very popular, and there is an increasing demand for this variety. 1b.60, ½1b.35, ¼1b.20, oz.7, pkt.4.



A new, hardy, and productive sort, and it can be planted quite early because it is so hardy. Skin is white, and flesh solid, tender, and crisp. Excellent qua