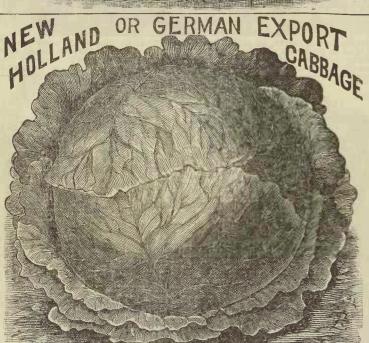

k green,
with but few leaves, which looks
crimpled. Grand keeper, and finest
quality for both home and market
garden. Is white and crisp inside.
b. 1.10. ½ b. 60. ½ b. 35, oz. 10, pkt. 4.

other dealers. I am confident that not another firm can sell as good seeds at so small profit.

My facilities for the growing "Good Seeds" are unexcelled. If you are offered lower prices, I will reduce my prices to meet any competition.



PREMIUM LATE FLAT DUTCH CABBAGE. A splendid, sure heading late sort, well known to all our gardeners and farmers. Splendid quality. It always sells readily wherever offered on the markets. Good keeper, and a profitable variety for growers. It is a good solid sort and opens up white and crisp, and cooks easily and tender. b. \$1.10, %b.60, %b.35, oz. 10, pkt. 4.











EARLY FRENCH OXHEART CABBAGE.
An acknowledged good early
variety. The heads are heartshape, tender and finest flavor.
They are very sure headers,
and grows to a favorable size
in all soils and climate. b. 1.30,
½,b.70, ½,b.40, oz.12, pkt.4.



A small, round, earliest sort known. Desirable for forcing, and bunching for earliest mar-ket. Has small tops and roots. The quality is most excellent. %b.70, %.b.40, oz.12, pkt.5.



CABBAGE Very solid, sure heading superior quality used ex-tensively for Kraut. It is well adapted to every cli mate. Heads are pointed. ½1b. 35, oz. 12, pkt. 3.



A very fine early variety, with short stump roots. Good size and fine quality, and good yielders. Sells well in the markets, and are excellent keepers. 15.\$1, \frac{1}{2}15.60, \frac{1}{4}15.35, oz.10, p