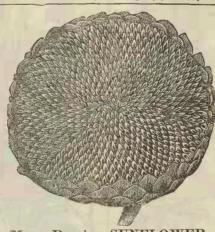

even size to end. 2 bu. \$5.25, bu. \$2.75, \( \frac{1}{2}\)bu. 1.40, \( \frac{1}{4}\)bu. 75

Extra Early Yellow Yankee Flint CORN.
This is planted largely by Stockmen for early feeding to stock. Is long eared, with a smooth, yellow, hard grain. Makes nice roasting ears while in its green state. Is a fine milling sort.

2 bu. 5.25, bu. 2.75, %bu. 1.40, %bu. 75.

Thoroughbred White Flint FIELD CORN. Is early: great long Ears, pearl-white, color, small stalks, and broad leaves, producing very great amount of fodder. Fine for milling.

2 bu. \$5.25, bu. 2.75, %bu. 1.40, %bu. 75.



Large Yellow Connecticut Field Pumpkin. The old well known, standard eastern sort for eding to stock. It can be grown anywhere. It very good for pies, and sells well in market. 1/2 bu.70, qt.30, pt.16, 1/2 pt.9.



Mam. Russian SUNFLOWER.

Farmers should plant liberally of this, as it produces an abundance of seeds. which is far more valuable for feeding Poultry than any other food. It can be grown anywhere; in places where other crops have made only a partial stand.
The stalks make good kindling, and if

burned with heads, and seeds, it makes hot fires. They grow enormously large. Exp. bu.1.70, ½bu.90, ½bu.50, ½bu.30 B mail Quart 18, pint 10, ½pint, 6





White Canada FIELD PEAS. These are highly prized by all ranner for sowing with oats for feeding stock. Fine to fatten hogs, and all other animals. Sow one bushel or more to acre bu. 3.25, \$bu.1.65, \$bu. 85, \$bu. 45.

White PLUME OATS. Recommended ahead of all other sorts by every one who has grown any of them here. It has a white them here. I