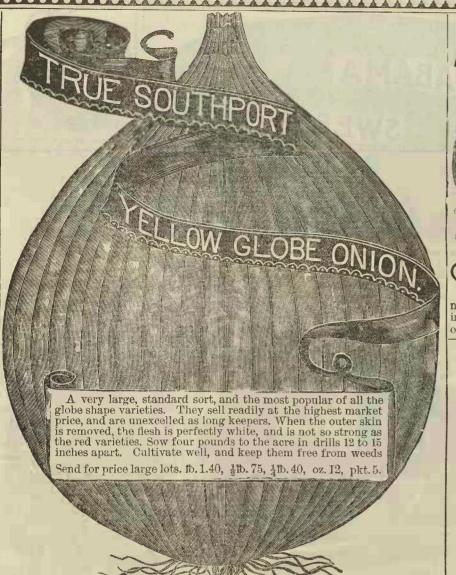

nd "Black Boulder." & Diamond. 15.35, \( \frac{1}{4}\) 15.12, oz.5, pkt.3.



A dark green, round shape meion is good quality, and productive. Is fair size, and sells well and Is one o the earliest old well known varieties 1b. 35, 15 1b. 20, 14 1b. 12, oz. 4, pkt. 2



Mammoth Iron Clad WATER MELON.

An enormously large variety which came into popular favor with great rapidity. Although it has a thin rind, it bears long distance shipping exceeding well. 2 b.65. b.35, ½ b.20, ½ b.12, oz.5, pkt.3.





Cuban Queen Water Melon. This is no doubt one of the treest of all. Grow to weigh near a hundred pounds. Superior a large Melon. splendid for market, and sells well. Beauti Il crimson core, and takes premium at fairs wherever exhibited. Very good quality. 16.35, % 15.20, % 15.12, oz.5, pkt.3





A new popular sort and medium size, and is solid. nest for both family and market and it is pronounced one of the best keepers ever introduced. It is remarkably early and is a deep amber-brown, and its beautiful color will distinguish it from all other sorts. \$\mathbb{b}\$, 90, \$\frac{1}{2}\mathbb{b}\$. 56, \$\frac{1}{4}\mathbb{b}\$. 28, oz. 8, pkt. 4.



Mammoth White Victoria ONION.

A very large, oval shape variety, with a white, delicate skin. Flesh is white; mild; uicy and sweet. It will grow to a heavy weight under ravorable conditions. Then attractive shape and size will make them marketable, and claimed to be good keepers. ½10.1.00, ½10.55, oz.15, pkt. o.

Giant Red Rocca ONION.
This is a well known, very large Italian variety, which has given good satisfaction in this countr