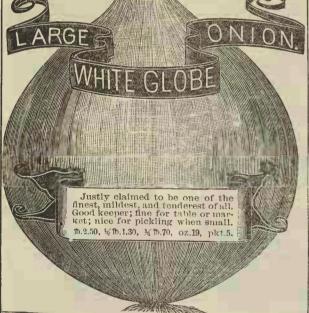

ety, which has given good satisfaction in this country. They are very mild and pleasant to the taste, and a fine texture for such a mammoth size variety.

1b. 1.25, ½1b.65, ½1b.35, oz.10, pkt.4,

Mammoth Red Victoria ONION.
A very mild and sweet sort of very largest size. With proper care and favorable conditions the will produce magnificent crop. Their bright red color makes them a favorite with all growers of red varieties. Flesh is white, sweet, and increase. It is the sweet, and increase of the color of the sweet of

Ohio Globe Danv'rs Onion.
This is a very fine, and selected strain of the Yellow Globe Danvers and is planted extensively in all of the middle states. It has often been sold under the name of Golden Globe Danvers. The color is even. Ib.1.40, ½15.75, ½15.40, oz.12, pkt.5.





The heads resemble a lot of small cabbages growing on stalks. very delicious when served same as cabbage. Good for greens. Light frosts improve them by causing them to become more tender.



Mich. Globe Danvers ONION. One of the best for every market. Is attractive sort in the market. Is good size, and productive as any standard variety. Finest quality; good keepers. b.1.40, %b.75, %b.40, oz.12, pkt.5.





Very large, smooth, superior variety. The young ender pods are cooked in soups, stews &c. Health-il and delicious. D. 35, % D. 20, % D. 12, oz. pkt. 3. Long Green Pod OKRA. The seed pods are used while tender, and succulent, in soups and stews. Is very nutritious. \$\Darkstyle{D}\$.30, \$\%\Darkstyle{D}\$.18, \$\%\Darkstyle{D}\$.10, oz.4, pkt.2.







Is a handsome, globe shape var