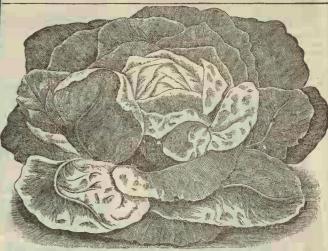

time and slow to run to seed. Is not excelled in fine quality. 1b.60 ½ 1b.35, ¼ 1b.20, oz.7, pkt.3.



It has but a little tendency to run to seed, and is remarkable for its solidity, and size of head. It blanches itself very naturally, and is exceedingly crisp, tender and free from the bitterness which we find present in so many varieties It is a deep green outside, and a clear yellowish white inside. B. 70, ½ D.40, ½ D.25, oz.8, pkt.4.



The largest of all known arieties; often growing nearly as large as a small Cabbage. It is always exceedingly tender; crisp, and free from bitterness. The leaves are a light, delicate green, and beautiful shape. It is a splendid summer variety, and stands the heat of summer well, and is slow to run to seed.

10.90, 1/2 lb.50, 1/4 lb.30, oz.10, pkt.5.



Tilton's White Star LETTUCE. A universal favorite for forcing, and outdoor planting. Is enormously large; bright color; crisp and tender. \$\figstyle{0.50}\$, \$\frac{1}{2}\$, \$\frac{15}{2}\$, \$\fr



Large Ice Drumhead Malta

Well known splendid head variety of extra fine quality, and exceedingly large and superior to many newel sorts. Edge of leaf is tinged bronze.





Extra Early Curled Simpson Lettuce. This is prized ery highly for forcing in hotbeds, and for its earliness nd very crisp; tender, and excellent quality. A leading barket sort. Leaves are wavy, or curled, and presents beautiful effect. b.50, ½ b.30, ½ b.18, oz.6, pkt.3.



Early Tennis Ball Lettuce. Standard early variety for foreing, in nearly all the principal markets. Gardeners cannot do without it. Finest of quali