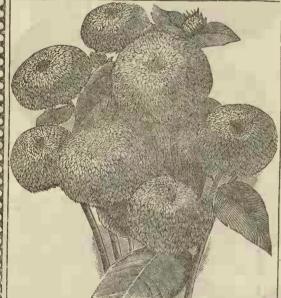

den, and along fences. Mixed, oz.20, pkt.5.



SWEET MIGNONETTE. Particularly desirable, for its fine, sweet agrant odor, for which it is so much admired or mixing into bounets. Exceedingly popular, and is used largely by Bec Keepers for honey-producing plant. Every variety, mixed, 15.25, oz. 8, pkt. 3.



Lantana. Charming plants, with brilliant rosettes of blossoms, in all the various hues of pinks, purples, orange, etc. Is excellent, either for house culture, or open ground. Remarkable for their freely flowering, and constantly changing their color. Finest varieties mixed out is pitched.



Sensitive Plant. An attractive annual grown as a curiosity. Decidedly a race of curious plants, from the fact that when slightly touched, its leaves closes sensitively, hence name. oz.15, pkt. 2.





Double Dwarf Sunflower. (Helianthus.) Ornamental on account of their stately growth, and very fine, attractive appearance. Dwarf sorts do not grow high. Hundreds of flowers on each stalk, and continues in bloom a long time. Very beautiful. All double varieties, mixed. oz. 10, pkt. 3.



Pea. (Clianthus.) Deautiful plants for both and out-door culture. Neat leaves, and has drooping clusters of scarlet flowers. 10.





MARCUERITE CARNATION. Blossoms first year, with all shades of beautiful colors. It blooms all summer and fall, and can be taken up for the house, to bloom all winter. All colors, 10.





Calliopsis, or Coreopsis. Their Colors are bright, and strikingly rich and beautiful, and the flowers are numerous, and are very brilliant and are admired for bouquets. Choicest colors wix