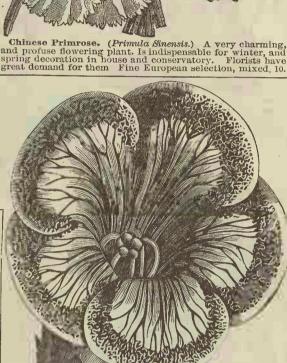

lowers should be picked before they are fully expanded.





OLEANDER. Splendid double flowering shrub of beautifl form. All people admire them for their houses, or to lpace on their lawns during spring, summer, and fall. 5.



Canary Bird Flower.
The popular name given this pretty annual algorithms are the controlled to the con



Double Dahlia. One of our best summer, and fall flowering plants. Blooms the first year it started early. Protect the roots in a dry cellar luring winter. Prettiest perennial in cultivation. It is in its greatest glory at the time so many others are fading. All the finest mixed, 10.



Agrostemma. Attractive hardy perennial of easiest culture, produc's immense amount of rosy, and white flowers. Blossoms the first year, and produces a very tine effect. Mixed, 2



GLOXINIA. Superb variety of finest green-house plants, producing in greatest profusion, the most splendid; lovely; beautiful flowers, of the richest, and most beautiful colors of our valuable house plants. Finest varieties, mixed, 10.





(Dianthus Chinensis.)
A class of beautiful hardy pinks. They blossom well the first year, and for many years thereafter, They are favorites for bouquet making, and the plants are perfectly hardy in all climates. Are popular in gardens. Mixed, 02.15, |pkt.4.



HELIPTERUM. A beautiful everlasting; fine for summer quets. Is splendid for borders. Hardy annual, and is a native of Australia. Mixed colors, 3.



CINERARIA. A well known favorite, and free-flowering plants for the House, Greenhouse, or Lawn. They may be had in splendid bloom, through the great