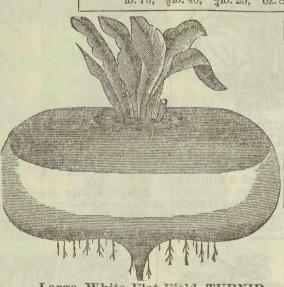

ing. b.40, %b.25, %b.15, oz.6, pkt.3



EXTRA EARLY MILAN TURNIP. A valuable new variety, and fully a week earlier than any other. Medium size, excellent quality, and a red, or purple top and short leaves. Pure white flesh; fine grain; cooks easily and is a good keeper. b.75, %b.40, %b.25, oz.8, pkt.4.



A medium size extra early cardinal, or pinkish-red variety, with a clear white inside, and the flesh is solid, but very tender, and is great sight when trained over fine grain'd and sweet. Fine to bunch for market. Tops are small fences. 141b.25, oz.8, pkt.3



Good size; nice for both early and late. Thin white skin; fine grain; sweet; mild flavor and a rapid grower. Solid and firm; beautiful shape; tender; and an excellent keeper. 10. 60, % b.35, % b.20, oz.7, pkt.4.

Hercules GOURD





Large White Flat Field TURNIP.

Every Farmer should raise a good supply of root crops, because they do not weaken your soils, and they provide a very profitable food for every kind of stock. This sort is good for family use. 10 35, 1/2 lb.20, 1/4 lb.12, oz.5, pkt.3.,



Breadstone, or Budlong TURNIP. This appears to be un intermediate between the Turnip, and Ruta Baga. It has the hape of one, and the mild; tender; sweet; fine quality of the other. Medium size; grows quick. D.40, %B.25, %D.15, oz.6, pkt.3



ONION SETS
Red 4 Q'ts 70, Qt. 20,
Yellow 4 Q'ts 70, Qt. 20,
White 4 Q'ts 70, Qt. 20,
Mixed 4 Qts' 70, Qt. 20, By Mail. , Pt. 12, Pt. 7 ‡Pt. 7. ‡Pt. 7. ‡Pt. 7. ‡Pt. 7. Yellow White Mixed











A great favorite with every-body. It is very sweet, and it is fine for family use, and f