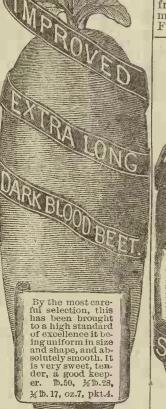

50, ½bu.80, qt.34, pt.18, ½pt.10,



One of the earliest ever grown. Beautiful oval shape, and the color is a rich, dark red. Flesh is fine grain and cooks tender, rich and sweet. Its flavor is superb. Is free from side roots, and smooth and is very beautiful in the market. This sort is as good keeper as the late varieties. Fine for family use. Ib.60, ½ lb.35, ¼ lb 20. oz.8, pkt.5.



The earliest of all for both market, and he family garden. It is smooth, no side roots; deep red, and finest quality, and popular eerywhere. It is tender and sweet, and cooks easily and has but few leaves, and it can be gown closely. \$\overline{0}\$.60, \$\frac{1}{2}\$\overline{0}\$.35, \$\frac{1}{2}\$\overline{0}\$.00, oz.8, pkt.5.

KLEINES SUGAR BEET Fine to feed stock. 1b.40,

½1b25, ¼1b.15, oz6, pkt.3.













Decidedly a monstrous size Beet, and of regular shape and quality nutritious, and valuable as a stock food; blood-red color, very smooth and decidedly improved strain of Mangles. Plant from first of April to last of June. A good root-crop is essential from which to realize a good profit. b., 90, %h. 25, %h.15, oz. 6. pkt. 3.

Long Yellow Mangel Wurtzel BEET. Fine sort and prefered by many. Very large and yields well. b.40, %h.25, %b.15, oz.6, pkt. 3.





A novelty from England, and one of the finest turnip-shape varieties yet produced. Beautiful color and shape, and its quality is all that can be desired. Sells well, and are excellent keepers. ib.60, ½ lb.35, ¼lb20, oz.8, pkt.5.

















DEWING'S EARLY TURNIP BEET. Excellent for earliest, and family use. Very beautiful