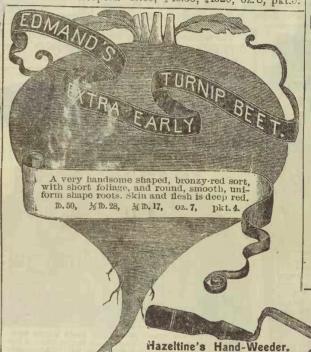

.00, oz.8, pkt.5.

KLEINES SUGAR BEET Fine to feed stock. 1b.40,

½1b25, ¼1b.15, oz6, pkt.3.













Decidedly a monstrous size Beet, and of regular shape and quality nutritious, and valuable as a stock food; blood-red color, very smooth and decidedly improved strain of Mangles. Plant from first of April to last of June. A good root-crop is essential from which to realize a good profit. b., 90, %h. 25, %h.15, oz. 6. pkt. 3.

Long Yellow Mangel Wurtzel BEET. Fine sort and prefered by many. Very large and yields well. b.40, %h.25, %b.15, oz.6, pkt. 3.





A novelty from England, and one of the finest turnip-shape varieties yet produced. Beautiful color and shape, and its quality is all that can be desired. Sells well, and are excellent keepers. ib.60, ½ lb.35, ¼lb20, oz.8, pkt.5.

















DEWING'S EARLY TURNIP BEET. Excellent for earliest, and family use. Very beautiful, and attractive shape. Claimed to be a strain of the Blood Turnip Beet, but it is not of so dark color. Is a good keeper and certainly a very desirable variety. 15.50, ½ 5.28, ½ 15.17, 02.7, pkt.4.

### Detroit Dark Red Tur. Beet.

Red Tur. Beet.
This variety is highly recommended for its earliness, smoothness, and having very small tops, it can be planted much closer than any more bushy. Very dark red, and excellent quality, and admirable for burching, and is attractive in all of the markets.

1b.60, 1/2 fb. 35, 1/4 lb. 20, oz. 8, pkt. 5.

## REMEMBER!

That I will meet the lowest prices you are offered Seeds, and I will cut others prices where it is possible.



This has become one of the most