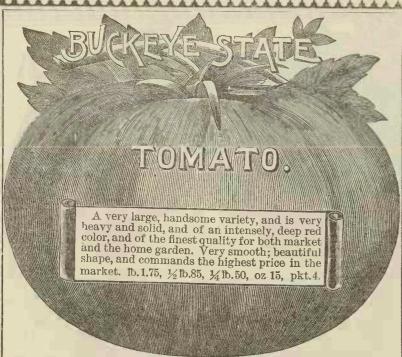

ll uses.

10.41.00, 7210.00, 7410.00, 02.15, pkt.4.



The plant is stocky and erect growing and fruit large and ripens even. Bright red color, perfect shape, and finest quality. Is equal to Tall Stone for all use. It never cracks at stem. lb.1.30, ½ lb.70, ½ lb.40, oz.12, pkt.4.

Shumwa r's a line of the state of the state of the table, market, or canning. It is exceedingly product we, early, solid, and attractive shale and beautiful color. The quality is of the and surpassed by none. Ib. \$1.90, ½ lb.\$1, ½ lb.60, oz. 18, pkt.5



Spark's Earliana TOMATO.



one so early. Market gardeners use of this quite heavily for first early. Is smooth and this splendid quality. Bright red tolor fb.\$1.30, ½ fb.70, ½ fb.40, oz.12, pkt.3, for all purposes. fb.\$1.50, ½ fb.80, ½ fb.50, oz.15, pkt.4.





A new, very fine, large variety, the color of Beauty and Acme. Very prolific, and a continuous bearer until cut off by frost. Very heavy and solid with firm flesh, and grows in large clusters. The fruit is deep, and almost round. It ripens even and does not crack. The shape is uniform, perfect, and attractive the larger proper 1/10, 50. oz. 15. pkt.4. as for outdoor cultivation. Is a sure cropper 1/4 fb. 50, oz. 15, pkt. 4.



Henderson's Ext. Early Freedom Tomato. This new variety ripens its fruit evenly, and bears plentifully. Grows in large clusters. Color is bright dazzling scarlet, and flavor superb, and free from acid. It is solid, and ships well. None can be earlier upless york much smaller. can be earlier unless very much smaller. 1 to . 50, oz. 15, pkt. 4.



brilliant scarlet