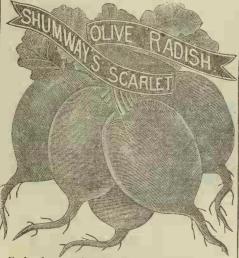

50.28, ¼50.17, oz.7, pkt. 4.





CRIMSON GIANT RADISH. Largest forcing variety. A site sort of mine, as it is handsome; early; crisp, and tender so delicate and deliciously fresh to taste, that it is relished be eryone who grows it. Top is small, and is fine for forcing for ket, and is of rapid growth. \( \mathbb{b}.0, \frac{1}{2}\mathbb{b}.28, \frac{1}{2}\mathbb{b}.17, oz.7, \)



Splendid, tender, crisp and fine for family, or to force in Hot-beds, or Frames for earliest market, An admirable variety for Gardeners to bunch with scarlet sorts. All varieties are very low in price can plant freely. 15.50, 15.28. 15.17, oz.7, pkt.4. White Olive RADISH. Nice bunched with scarlet sorts for market. Contrast is beautiful. Crisptender; delicate. 15.50, 15.28, 15.11, oz.7, pkt.4.

MANDIEST

TOOL



crisp; tender; finest quality, attractive shape. Is a good b.50. % b.28, % b.17, oz.7,



Long Black Spanish Wint'r Radish.

These are so intensely purple, that they appear almost a black. Sow them in July and August, and use them in the fall, and winter. Very delicious. They can be stored in the cellar, and will keep as well as Turnips.



A very fine new white varie-

ty and the earliest of the long snowy-white sorts yet produced. It has but few tops making it very desirable for forcing. The roots continues brittle, mild, and crisp, until full

grown. They have a peculiar, and delicious

freshness not to be found in the other sorts





There cannot be too many good praisings said about such a valuable variety as this. A rare sort, which jumped into favor all at once. Finest for bunchi