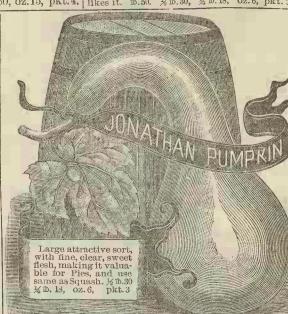

esh very thick. They sell readily in all markets while green, for making Mango Pickles. They are very easily grown, and profitable. 10, \$1.40, \$10, \$10, \$10, \$40, \$0.2.12, pkt. \$3. Golden Dawn PEPPER. A very large, beautiful golden-Yellow sort; which is unusually mild and sweet, without pungent sharpness like the strait cores. Also for process, and for market. \$4.0, \$0, \$2.12, \$2.00.



every one of the stan All prices very low.

low prices c catalogue.

very very this

OTICE my varieties in t

NOTICE ard varietie



PEPPER.

to make pepp'r sauce 1/2 lb. 40, oz. 12, pkt.

Tennessee Sweet Potato Pumpkin. The flesh is creamy-white, sweet, fine grain and superior to use as squash. Delicious as sweet postoes, and cooks dry. Everybody likes it. 15.50. % 15.80, % 15.80, oz.6, pkt. 3





A medium size, handsome variety, of a deep orange color. Is very prolific, and a fine keeper Very sweet and sugary, hence its name. Very fattening for stock and rich; delicious and fine for pies. 1b.50, ½1b.30, ½1b.18, oz.6, pkt.3. By mail, Doz. 10c, 50, 30c.

SUGAR PUMPAIN









Long, Pure White Strasburg RADISH. The flesh is beautiful snow-white, tender, and is pleasant to the taste. Grows quick, crisp, tender, is ready for the table, or market at any stage of growth. 2 h.95, h.50, ½ b.28, ½ h.17, oz.7, pkt.4.



This very valuable variety presents a beautiful appearance in the market. Popular, and the quality is very fine. Fine for forcing, and tender; crisp; mild; and pleasant to the taste of everyone. Is quick growing, and has small tops, and one of the best sorts for bunching.