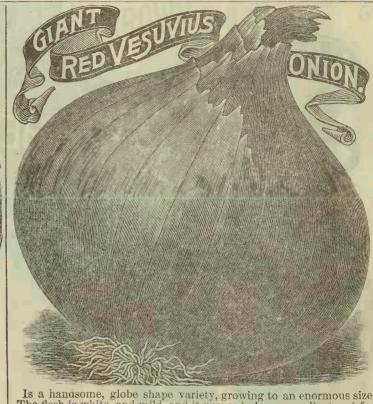

½15.75, ½15.40, oz.12, pkt.5.





The heads resemble a lot of small cabbages growing on stalks. very delicious when served same as cabbage. Good for greens. Light frosts improve them by causing them to become more tender.



Mich. Globe Danvers ONION. One of the best for every market. Is attractive sort in the market. Is good size, and productive as any standard variety. Finest quality; good keepers. b.1.40, %b.75, %b.40, oz.12, pkt.5.





Very large, smooth, superior variety. The young ender pods are cooked in soups, stews &c. Health-il and delicious. D. 35, % D. 20, % D. 12, oz. pkt. 3. Long Green Pod OKRA. The seed pods are used while tender, and succulent, in soups and stews. Is very nutritious. \$\Darkstyle{D}\$.30, \$\%\Darkstyle{D}\$.18, \$\%\Darkstyle{D}\$.10, oz.4, pkt.2.







Is a handsome, globe shape variety, growing to an enormous size. The flesh is white, and mild, and it proves to be an excellent sort for general cultivation. Their color and size makes them attractive, and beauties to put on the market, and they are very fine for family use, being of such mild and delicate flavor, and is very tender. The color is a very bright blood-red. 1b.1.50, 1stb.80, 1stb.45, oz.12, pkt.5.

I CAN CROW all been thoroughly rivels. I have my pea

FLAT PORTUGAL ONION.

This has been the well known, standard white variety for more than a quarter of a century. Is called a "Silver Skin" by many dealers. Very productive; sure cropper; excellent keeper; and a ready seller in any market. Sow 4 lbs. per acre in drills 12 in. apart.

Make your ground rich and mellow.

\*\*B.\$2