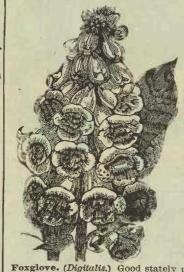

and plump, heavy grain. Wonderfully productive and stands up well. It has proven to be a superior sort everywhere, and remarkably free from rust. 10 bu. \$7.50, 5 bu. \$3.85, 2 bu. \$1.60, 1 bu. \$5.



A forage plant of great lane, which can be sewn at any time from March to August; at the rate of ab ut 5 or 6 pounds per acre. Makes a grand pastureage for Sheep, as well as for other Stock. It can be cut up and shocked for winter feeding, if permitted to grow to its full size. Is not injured by frost, and will furnish feed until winter, 100 b. \$10, 50 bs. \$5.10, 25 bs. 2.60, 10 b. 1.10, Mail, per b.20,



WHITE CLOVER. Fine for pasture and awns 5 10. Lot paid 2,60. By mail, R. 65. CERMAN, or GOLDEN WHITE rich, or newland. Cut while early in bloom. Bu. 2.25, %bu.1.15.

# GOODFLOWER

































**Double Diadem PINK.** Most magnificent of all Pinks. Has beautiful, brilliant marking and dazzling colors. Densely double, and of every tint. Will bloom the first year, and several years thereafter. Are mottled, fringed, striped, spotted, margined. Mixed. 10.



ESCHOLTZIA. (Califorma Poppy.) Beautiful, free flowering plants, with every attractive, and admirable feature a yellow, and orange flower can have. Often called California Poppy. Thrives anywhere. Mixed colors, oz. 10, pkt. 3.









Large Flowered ABUTILON.
Giant variety from California which is beautiful for the greenhouse, conservatory, and lawn during spring, summer, and fall. It is easily grown anywhere. pkt,10.

Are free-flowering, like plants, often early and lawn during spring, summer, and fa