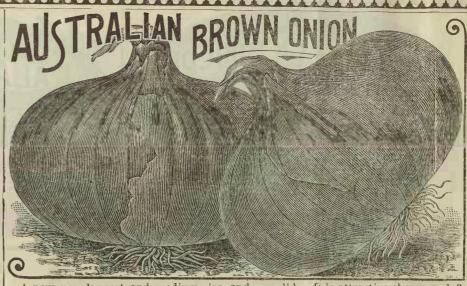

"Black Boulder." & Diamond. 15.35, \( \frac{1}{4}\) 15.12, oz.5, pkt.3.



A dark green, round shape meion is good quality, and productive. Is fair size, and sells well and Is one o the earliest old well known varieties 1b. 35, 15 1b. 20, 14 1b. 12, oz. 4, pkt. 2



Mammoth Iron Clad WATER MELON.

An enormously large variety which came into popular favor with great rapidity. Although it has a thin rind, it bears long distance shipping exceeding well. 2 b.65. b.35, ½ b.20, ½ b.12, oz.5, pkt.3.





Cuban Queen Water Melon. This is no doubt one of the treest of all. Grow to weigh near a hundred pounds. Superior a large Melon. splendid for market, and sells well. Beauti Il crimson core, and takes premium at fairs wherever exhibited. Very good quality. 16.35, % 15.20, % 15.12, oz.5, pkt.3





A new popular sort and medium size, and is solid. nest for both family and market and it is pronounced one of the best keepers ever introduced. It is remarkably early and is a deep amber-brown, and its beautiful color will distinguish it from all other sorts. \$\mathbb{b}\$, 90, \$\frac{1}{2}\mathbb{b}\$. 56, \$\frac{1}{4}\mathbb{b}\$. 28, oz. 8, pkt. 4.



Mammoth White Victoria ONION.

A very large, oval shape variety, with a white, delicate skin. Flesh is white; mild; uicy and sweet. It will grow to a heavy weight under ravorable conditions. Then attractive shape and size will make them marketable, and claimed to be good keepers. ½10.1.00, ½10.55, oz.15, pkt. o.

Giant Red Rocca ONION.
This is a well known, very large Italian variety, which has given good satisfaction in this country.