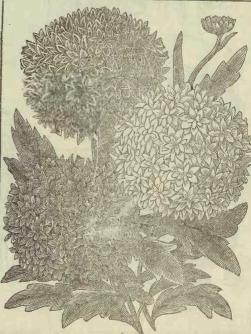

b.







Stipa Pennata. (Feather Grass.) Hardy, prnamental grass of much beauty. Used argely in the making of pretty winter ouquets with everlasting flowers. Fine, lelicate, graceful, and very pretty.

3.



Rhodanthe. Delicate; charming everlasting, highly esteemed by everyone. Fine for the garden, and for winter bouquets, and ornaments. All choicest colors, mixed, 3.







A well known, favorite plant for the house, and is perfectly hardy for the flower-border, for which it is most admirable, and will last for many years. Easily grown from seed, and blossoms soon. Finest double, mixed, 10.



ANEMONE. (Wind Flower.) A very beautiful hardy perennal, which blossoms ver early in string and has a greater variety of colors than any other flower. Large, attractive blossoms. Fine mixed, 5.



XERANTHEMUM. Free flowering, hardy annual, showy in the garden, and a valuable idly growing climbers, flowering freely, with a bountiful supply of curious and peautiful flowers. All colors, mixed, 2. Or to mix with other varieties. All colors mixed, 5.





AMMOBIUM



SNAPDRAGON. (Antirrhium.) Very show hardy perennials. It blossoms freely the fit season, and until hard frosts. Blossoms proceed fusely for years. Admired in any flower gaden. No garden should be without them. Produces fine effect. All colors mixed, oz. 20, pkt



Splendid class of plants, with ored flowers and dark foliage; Greenhouse decoration, rocktic baskets or vases out doors.



Double Portulaca. (Rose Moss.) This is remarkable for it briliant colors and richness of bloom. Particularly adapted to rock work edgings &