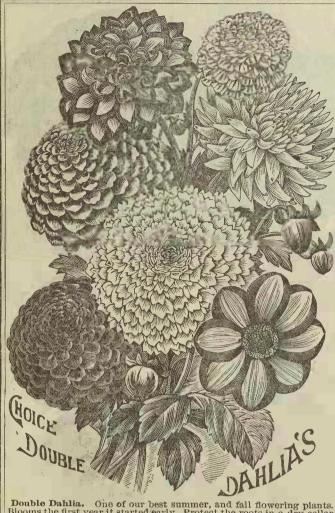

gly rich and beautiful, and the flowers are numerous, and are very brilliant and are admired for bouquets. Choicest colors wixed or it with a



A singular plant of spreading habit, and very effective in beds, rock-work, or hang-ing baskets &c. The plants have a pecu-liar icy foliage, and the sun gives to them the appearance of being covered with icy







WAITZIA. Very interesting species of Everlastings, bearing flowers in beautiful and delicate clusters. The flowers should be picked before they are fully expanded.





OLEANDER. Splendid double flowering shrub of beautifl form. All people admire them for their houses, or to lpace on their lawns during spring, summer, and fall. 5.



Canary Bird Flower.
The popular name given this pretty annual algorithms are the controlled to the con



Double Dahlia. One of our best summer, and fall flowering plants. Blooms the first year it started early. Protect the roots in a dry cellar luring winter. Prettiest perennial in cultivation. It is in its greatest glory at the time so many others are fading. All the finest mixed, 10.



Agrostemma. Attractive hardy perennial of easiest culture, produc's immense amount of rosy, and white flowers. Blossoms the first year, and produces a very tine effect. Mixed, 2



GLOXINIA. Superb variety of finest green-house plants, producing in greatest profusion, the most splendid; lovely; beautiful flowers, of the richest, and most beautiful colors of our valuable house plants. Finest varieties, mixed, 10.





(Dianthus Chinensis.)
A class of beautiful hardy pinks. They blossom well the first year,