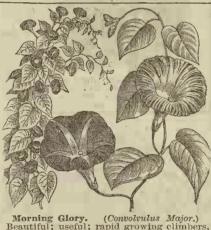

m PINK.** Most magnificent of all Pinks. Has beautiful, brilliant marking and dazzling colors. Densely double, and of every tint. Will bloom the first year, and several years thereafter. Are mottled, fringed, striped, spotted, margined. Mixed. 10.



ESCHOLTZIA. (Califorma Poppy.) Beautiful, free flowering plants, with every attractive, and admirable feature a yellow, and orange flower can have. Often called California Poppy. Thrives anywhere. Mixed colors, oz. 10, pkt. 3.









Large Flowered ABUTILON.
Giant variety from California which is beautiful for the greenhouse, conservatory, and lawn during spring, summer, and fall. It is easily grown anywhere. pkt,10.

Are free-flowering, like plants, often early and lawn during spring, summer, and fall. It is easily grown anywhere. pkt,10.



A rare; pretty annual of great beauty. A favor ite with all. Lovely shade of brilliant blue, with white center. Blooms all the Summer, and fall. 4

Morning Glory. (Convolvulus Major.)
Scautiful; useful; rapid growing climbers, wering arbors, trellises, &c., with the dark reen foliage, and their magnificent mass of manieuous bloom. Mixed, oz.10, pkt.3.















DOUBLE BALSAMS. (Lady Slipper.) Everybody appreciates this favorite while it is producing gorgeous masses of beautiful, brilliant colored flowers in greatest profusion. Finest for Conservatories, and choicest double are used extensively by Florists. It bears pruning to any desired shape. Best mixed. oz. 25, ½02. 15, pkt. 5.



ns. (Lupinus.) Vigorous grower, bearing long, grace ikes of vurious colored pea-shape flowers. Showy