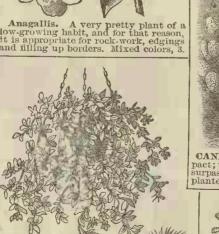

nflower. (Helianthus.) Ornamental on account of their stately growth, and very fine, attractive appearance. Dwarf sorts do not grow high. Hundreds of flowers on each stalk, and continues in bloom a long time. Very beautiful. All double varieties, mixed. oz. 10, pkt. 3.



Pea. (Clianthus.) Deautiful plants for both and out-door culture. Neat leaves, and has drooping clusters of scarlet flowers. 10.





MARCUERITE CARNATION. Blossoms first year, with all shades of beautiful colors. It blooms all summer and fall, and can be taken up for the house, to bloom all winter. All colors, 10.





Calliopsis, or Coreopsis. Their Colors are bright, and strikingly rich and beautiful, and the flowers are numerous, and are very brilliant and are admired for bouquets. Choicest colors wixed or it with a



A singular plant of spreading habit, and very effective in beds, rock-work, or hang-ing baskets &c. The plants have a pecu-liar icy foliage, and the sun gives to them the appearance of being covered with icy







WAITZIA. Very interesting species of Everlastings, bearing flowers in beautiful and delicate clusters. The flowers should be picked before they are fully expanded.





OLEANDER. Splendid double flowering shrub of beautifl form. All people admire them for their houses, or to lpace on their lawns during spring, summer, and fall. 5.



Canary Bird Flower.
The popular name given this pretty annual algorithms are the controlled to the con



Double Dahlia. One of our best summer, and fall flowering plants. Blooms the first year it started early. Protect the roots in a dry cellar l