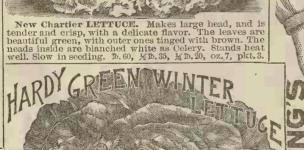

8, pkt.4.



Strong, and rapid grower, and finest for forcin in hotbed and renhurred, and keeps rich, crisp, and tender, wthout wilting. lb.50, ½ lb.30, ½ lb.18, oz.6, pkt.3.



Paris White COS This has long leaves which closes up and it forms heads which are protected from the sun



New Goiden Queen, or French Bouquet LETTUCE. An exceedingly fine early variety of head lettuce, and it is recommended to be one of the best sort for early out door planting as well as for growing under glass. The heads are so solid there is no waste in surplus leaves. ½1b.30, ½4b.18, oz6. pkt.3.



Trianon Cos or Cel'ry Lettuce.
The leaves are white, and crisp as Celery when tied together to blanch. It grows quite large and is becoming popular. A French variety of great value. ½ 15.35, ½ 15.20, oz.7, pkt.3.





and it blanches white, crisp and tender, and its nice delicate flavor makes it popular, and favorite with all lovers

One of the largest heading sorts known, often weighing 2 to 3 pounds, and has the appearance of being a giant strain of New York Lettuce. Its color is pleasing light green, and solid, crisp, and tender. 1b. 70. ½ 1b, 40, ¼ 1b. 25, oz. 8, pkt. 3.







Boston Extra Fine Curled LETTUCE.
This is a very nanosome and ornamental arranged and arranged as a Roseatte, and the quality is code. B. 50, % B. 30, % B. 18, oz. 6, pkt. 2.

CALABASH, or PIPE GOURD. Fine for trailing over fences or for covering unsightly places. Foliage is attractive. It vines are trained on the product of the Chinese for slicing. Fruit grows very long, coiled up like Serpents oz. 15, pkt. 5.

CALABASH,