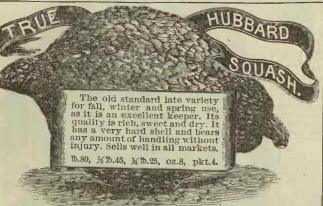

d striped with dark green. Its quality is rich and dry. Is small, but very solid, and heavy, with small seed cavity. Fine for private use on account of its extra rich, and delicious flavor. Ib.50, ½ Ib.30, ½ Ib.18, oz.6, pkt.3.



Essex Hybrid Squash. Cross of the Turban, with Hubbard, retaining good quality of both. Fine quality, and good keeper. Its flesh is thick; rich, and sweet. Fair size. b.60, ½ b.35, ½ b.20, oz.7, pkt.3.



Perfect Gem SQUASH. 5.60, % b.35, % b.20, oz.7, pkt.3. Small, yet desirable for both summer and winter. Wonderfully productive. Flesh is fine grain, and cooks dry. It is sweet, rich and delicious flavor. Often bear 20 on a vine. b.80, % b.40, % b.25, oz.8, pkt.4.



Has b.60, %b.35, %b.20, oz.7, pkt.3.

TURBAN SQUASH. Is a su perior variety, with a thick, fine





Marblehead Squash. Fine grained, sweet, dry; rich, and fine flavor. Good keepingwinter variety Shell is very hard, and will bear a great amount of handling without bruising. Considered by many to be a better keeper than any, and



The grandest, largest variety of Summer Squash ever introduced. Its magnificent size, shape, and appearance, makes it a highly desirable for shipping to distant markets as well as for home trade. The ceantiful golden color, must have tendency to make it supplant all other sorts of the summer varieties on the market.

tb. 75, ½ lb. 40, ¼ lb. 25, oz. 8, pkt. 4.



New sort of great merit. Handsome, but not large. They vary in color, but the quality is excellent. The flesh is a deep orange-yellow, and cavity small. Can be used as a summer, or winter Squash. Ver