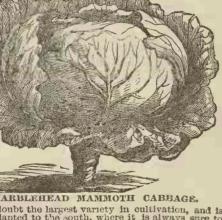

rs. It is a sure header, and of a large, round, solid, perfect form, Is of superior quality for family, or market. b. 1.10, ½ b. 60, ½ b. 35, oz. 10, pkt 3.





Mam. Red Rock CABBAGE.

The heads are as large as those of the Flat Dutch, and is a deep red color to the center. Highly recommended for its good quality.
Is a sure header, and excel-

lent long time keeper. 35.1.10, \frac{1}{3}\text{lb.60, } \frac{1}{4}\text{lb.35, oz.10, pkt. 3.}

I wish to now impress on your memory the importance of having all of your friends and neighbors send to me for a Catalogue. They can save money buynig from me.



Is of medium size, very solid, and no doubt the best keeper ever grown. Grows on long stems and very hardy, seldom injured by frost. Sells well. ib.1.30, ½ib.70, ½ib.40, oz.12, pkt.4.













Fotler's Short Stem Brunswick Drumhead Cabbage. Newark Early Dutch Cabbage. A valuable second-early sort, with good size, solid heads. Sells well, and are good keepers. The best selling sort on account of are good keepers. The best selling sort on account of its quality. B110, ½15.60, ½15.35, oz.10, pkt.3.





HENDERSON'S SUCCESSION, or MIDSUMMER CABBAGE. One of the most perfect a existance. Can be used both as a summer and late variety by successive plantings. It is quick growing, and a sure header, and great favorite everywhere. I can recommend this or all Market Gardeners use, and family gardens. D.\$1.10. %D.60, %D.35, oz.10, pkt.4, in existance. Can be used both as a summer and lead quick growing, and a sure header, and great fav for all Market Gardeners use, and family gardens