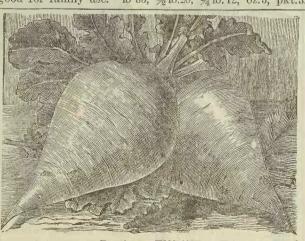

b.75, %b.40, %b.25, oz.8, pkt.4.



A medium size extra early cardinal, or pinkish-red variety, with a clear white inside, and the flesh is solid, but very tender, and is great sight when trained over fine grain'd and sweet. Fine to bunch for market. Tops are small fences. 141b.25, oz.8, pkt.3



Good size; nice for both early and late. Thin white skin; fine grain; sweet; mild flavor and a rapid grower. Solid and firm; beautiful shape; tender; and an excellent keeper. 10. 60, % b.35, % b.20, oz.7, pkt.4.

Hercules GOURD





Large White Flat Field TURNIP.

Every Farmer should raise a good supply of root crops, because they do not weaken your soils, and they provide a very profitable food for every kind of stock. This sort is good for family use. 10 35, 1/2 lb.20, 1/4 lb.12, oz.5, pkt.3.,



Breadstone, or Budlong TURNIP. This appears to be un intermediate between the Turnip, and Ruta Baga. It has the hape of one, and the mild; tender; sweet; fine quality of the other. Medium size; grows quick. D.40, %B.25, %D.15, oz.6, pkt.3



ONION SETS
Red 4 Q'ts 70, Qt. 20,
Yellow 4 Q'ts 70, Qt. 20,
White 4 Q'ts 70, Qt. 20,
Mixed 4 Qts' 70, Qt. 20, By Mail. , Pt. 12, Pt. 7 ‡Pt. 7. ‡Pt. 7. ‡Pt. 7. ‡Pt. 7. Yellow White Mixed











A great favorite with every-body. It is very sweet, and it is fine for family use, and feeding stock. An excellent keeper, and yields very well. It is quite a rapid grower. The flesh is very white; fine grain; good quality. It is a good rennovator for the soil as it roots deeply and is very loosening to the soil. 5.50, & L. 20, 7, 12, 14, 14 16 b. 28, 1/16.