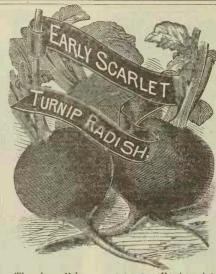

nd beautiful scarlet color. Splendid to bunch for market, or family use. 15.50  $\frac{1}{2}$  15.28,  $\frac{1}{4}$  15.17, oz. 7, pkt. 4.





Long White Vegetable Oyster, or SALSIFY. A grand; heathful vegetable, which is rich and delicious when cooked with soups, and stews; boiled whole the same as other vegetables. Nice if fried in butter, or boiled, and made into fritters. They can be left in the ground during the winter, for it improves them by a thorous for the state of the st



New Zealand SPINACH. New Zealand SPINACH.
Distinct from other sorts. Leaves are thick, soft, fleshy and tender. Cook only the leaves. It grows all summer and fall. Sow seeds early to get well rooted to stand the hot weather. The seeds are much larger than other sorts. Ib.50, ½ Ib.28, ½ Ib.17, oz.7, pkt.4.



This is well known as an excellent variety of the finest quality, and is a beautiful' brilliant scarlet variety, of the greatest value for gardeners to plant for first early sort to meet the greatest demand for the earliest market, when all vegetables are scarce and prices high.

10.50, 10.28, 10.17, oz.7, pkt.4.

Owing to its peculiarly crimpled savoy leaf, it will lie lighter, and keep much longer after cutting, than any other variety that can be found. It is very quick growing, and excellent quality, and is well liked by every grower. 15.50, ½5.28, ½5.17, oz.7, pkt.4.





Victoria, or Perfection SPINACH.
A choice sort which forms a great amount of thick dark green reaves rightly outled and lays lightly and does not wilt quickly. Remains in use a long time before wilting. 1b. 50, ½ 1b