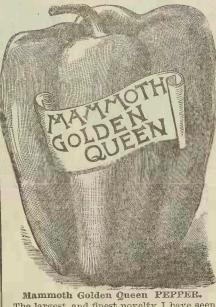

nd table ½bu.3.00, ¼bu.1.55, ½bu.80, qt.34, pt.18, ½pt.10.







Mountain Sweet, or Mango PEPPER.

Is a very popular, and a magnificent, large sort, of beau-tiful brilliant, glossy red color, thick flesh, and is not pun-gent, and is very fine for making Mango pickles. They sell well in the market when green. 18.90, 18.50, oz. 15, pkt.4.



CELESTIAL PEPPER. Rare novelty rom China. Is sharp, pungent, useful sort, which bears fruit the vhole season. Valuable as an ornament for the flow-regarden. Beautiful fruit in many colors. while ripening. Use in pickles, or pepper-sauce. oz.15, pkt.4.



ty for making pies, as well as for cooking in every way. Mealy and dry as Sweet Potato. Fine grained; sweet, rich and solid. Productive, and sells well in the markets. b. 50, \( \) 10.18, 0z.6, pkt.3.





A little pungent red sort and very sharp and is used in making Pepper-sauce, and many kinds of pickles. It grows in clust-ers, and is beautiful. ¼15.40, oz.12, pkt.4.

Ers, and is beautiful. ½1b.40, oz.12, pkt.4. Procop Great Giant Pepper.

Largest of all, and uniform size, and nice shape. Often 8 to 9 inches in length. Brilliant scarlet, and not very pungent. The flesh is thick, and very fine for making pickles. 1b.\$2, ½1b.\$1, ½1b.50, oz.15, pkt.4.



A wonderful variety, and is by far the largest sort ever grown. It is mammoth size, splendid shape; beautiful color; being a rich, glossy-red, mild flavor, and not pungent. Its strong, bushy plants are literally loaded with the large fruit. They grow so large the plants should be started early, and allow plenty of time for fruit to mat