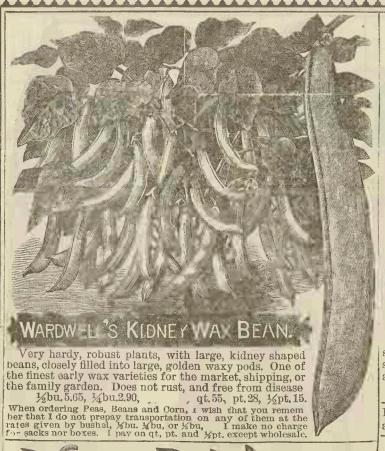

|                                                        |    | IF    | IN 7 | CHE   | MAF   |
|--------------------------------------------------------|----|-------|------|-------|-------|
| The purch                                              | as | er r  | nusi | t pay | y tra |
| Beans                                                  | O+ | 1/4hm | 1/hy | ½bu.  | bu.   |
|                                                        |    |       |      |       |       |
| Giant Stringl'ss Green Pod<br>Improved R. P. Valentine | 00 | 1.10  | 9 10 | 4.10  |       |
| Pencil Pod Wax                                         |    |       |      |       | 10.50 |
| Lazy Wife, New Pole                                    | 35 | 1.40  | 4.10 | 0.00  | 10.00 |
| Old Homestead, Pole                                    |    | 95    | 1 90 | 2 50  | 6.90  |
| Burpee's New Bush Lima                                 | 20 | 1 15  | 2 20 | 1 30  | 8.50  |
| Black Seed Valentine                                   |    |       |      |       | 7.30  |
| White Mex. Prolific Tree                               |    |       | 1.50 |       | 5.70  |
| Large White Mar'w, field                               |    |       |      | 2.90  | 5.70  |
|                                                        |    |       |      |       |       |
| Navy<br>Long White-Red Kidney                          | 23 | 80    | 1.50 | 2.90  | 5.70  |
| Shumway Rust-Pr'f, Wax                                 | 38 | 1.40  | 2.70 | 5 30  | 10.50 |
| Dree"                                                  | 35 | 1.30  | 2.40 | 4.60  | 9.00  |
| Dreer' roof Wax                                        | 38 | 1.40  | 2.70 | 5.30  | 10.50 |
| Ash Lima                                               | 28 | 1.10  | 2.10 | 4.10  | 8.00  |
| et, Wax                                                | 38 | 1.40  | 2.70 | 5.30  | 10.50 |
| rden, Lima                                             | 25 | 90    | 1.70 | 3.30  | 6.50  |
| idney, Wax                                             | 42 |       |      |       | 11.20 |
| th Lima                                                | 25 | 90    | 1.70 | 3 30  | 6.50  |
| reen Pod.:                                             | 28 | 1.10  | 2.10 | 4.10  | 8.00  |
| back, Pole                                             | 26 | 1.00  |      |       |       |
| gless                                                  | 29 | 1.15  | 2.20 | 4.30  | 8.50  |
| Lima, Pole                                             | 25 | 90    | 1.70 | 3.30  | 6.50  |
| Six Weeks                                              | 28 | 1.10  |      |       |       |
| iney, Wax                                              | 42 | 1.50  | 2.90 | 5.70  | 11.20 |
| a Butter.                                              |    | 1 40  |      |       | 10.50 |
| ush Gr'n Pod                                           | 26 | 1.00  | 1.90 | 3.70  | 7.30  |
| Lima                                                   | 35 | 1.30  | 2 40 | 4.60  | 9.00  |
| K Wax                                                  | 38 | 1 40  | 2.70 | 5.30  | 10.50 |
| Challenge Black Wax                                    | 38 | 1.40  | 2.70 | 5.30  | 10.50 |
| Cutshort or Corn Field pole                            | 23 | 80    | 1.50 | 2 90  | 5.70  |
|                                                        |    |       |      |       |       |
|                                                        |    |       |      |       |       |