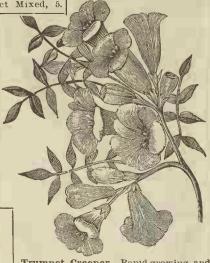

canna. Beautiful for the adornment of drawingroom, leaves which gives it a very nice, and tropical appearance. They can be taken up in the fall and potted for the house, or placed in the cellar until spring. Has been greatly improved, and is now very popular. Dwarf sorts make grand









CYPRESS VINE. (Ipomea Quamoclit.) A splendid climbin annual, with finest, beauti









PERILLA. A beautiful, or namental plant, with bronze to lage. Is neat and shrubby and leaves are dark purple, or leep mulberry. Is very fine and showy for the lawns. I will thrive in any location, our any common garden soil. 2



Dusty Miller. (Centaurea Gymnocarpa.) One of the prettiest of ornamental lea: ed plants. The leaves are white and beautiful for vases, edgings, ribbons, and mix with cut flowers. 5.







Trumpet Creeper. Rapid growing, and hardy climbing vine; covered in summer and fall, with great large clusters, which presents beautiful masses of bloom. 5.









EUPHORBIA. The foliage is beautifully variegated with silvery white, and green, which makes it showy in the garden, or mixed in cut-flower bouquets. 2.















Gourds are very desirable for covering unsightly. or old buildings, fences, sheds, trees, or any outside place which requires a screen. ½ 15.30, oz. 8, pkt.4,





Summer Cypress, or Burning Bush.

THE NEST EGG GOURD 47b. 50, 47b. 30, oz. 10,

Sugar Trough GOURD. Very nice for holding slops &c. 161/4.25, oz.7, pkt.3.

The proper name of this beautiful plant is "Kochia Trycophilla" It is highly ornamental, and forms a pyramidal growth of Cypress-like appearance.