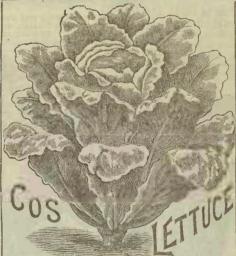

n to seed very quick, and quality. b. 50, 14 b. 30, 18 b.





Shumway's Perpetual Lettuce. Is a light yellowish green, and forms compact bushes. The leaves do not grow bitter. One sowing will do, as it is constantly forming a great supply of new leaves. It is quite hardy, and is desirable for all. Give it a trial in your garden. ½5.40, ½5.0z.8, pkt.3.



Tomhannock Lettuce. This gives general satisfaction, because it will grow quickly, ready to out early, and remains in an edible condition a long time before it runs to seed. Inner leaves are almost white; outer ones tinged redish bronze. Crisp and tender 4 b.25, oz.8, pkt.4.



Strong, and rapid grower, and finest for forcin in hotbed and renhurred, and keeps rich, crisp, and tender, wthout wilting. lb.50, ½ lb.30, ½ lb.18, oz.6, pkt.3.



Paris White COS This has long leaves which closes up and it forms heads which are protected from the sun



New Goiden Queen, or French Bouquet LETTUCE. An exceedingly fine early variety of head lettuce, and it is recommended to be one of the best sort for early out door planting as well as for growing under glass. The heads are so solid there is no waste in surplus leaves. ½1b.30, ½4b.18, oz6. pkt.3.



Trianon Cos or Cel'ry Lettuce.
The leaves are white, and crisp as Celery when tied together to blanch. It grows quite large and is becoming popular. A French variety of great value. ½ 15.35, ½ 15.20, oz.7, pkt.3.





and it blanches white, crisp and tender, and its nice delicate flavor makes it popular, and favorite with all lovers

One of the largest heading sorts known, often weighing