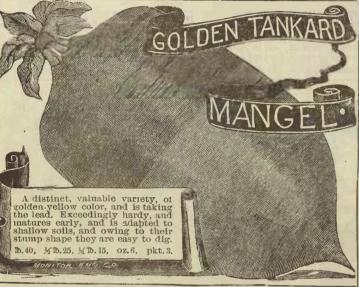

\$.00, oz.8, pkt.5.

KLEINES SUGAR BEET Fine to feed stock. 1b.40,

½1b25, ¼1b.15, oz6, pkt.3.













Decidedly a monstrous size Beet, and of regular shape and quality nutritious, and valuable as a stock food; blood-red color, very smooth and decidedly improved strain of Mangles. Plant from first of April to last of June. A good root-crop is essential from which to realize a good profit. b., 90, %h. 25, %h.15, oz. 6. pkt. 3.

Long Yellow Mangel Wurtzel BEET. Fine sort and prefered by many. Very large and yields well. b.40, %h.25, %b.15, oz.6, pkt. 3.





A novelty from England, and one of the finest turnip-shape varieties yet produced. Beautiful color and shape, and its quality is all that can be desired. Sells well, and are excellent keepers. ib.60, ½ lb.35, ¼lb20, oz.8, pkt.5.

















DEWING'S EARLY TURNIP BEET. Excellent for earliest, and family use. Very beautiful, and attractive shape. Claimed to be a strain of the Blood Turnip Beet, but it is not of so dark color. Is a good keeper and certainly a very desirable variety. 15.50, ½ 5.28, ½ 15.17, 02.7, pkt.4.

### Detroit Dark Red Tur. Beet.

Red Tur. Beet.
This variety is highly recommended for its earliness, smoothness, and having very small tops, it can be planted much closer than any more bushy. Very dark red, and excellent quality, and admirable for burching, and is attractive in all of the markets.

1b.60, 1/2 fb. 35, 1/4 lb. 20, oz. 8, pkt. 5.

## REMEMBER!

That I will meet the lowest prices you are offered Seeds, and I will cut others prices where it is possible.



This has become one of the mos