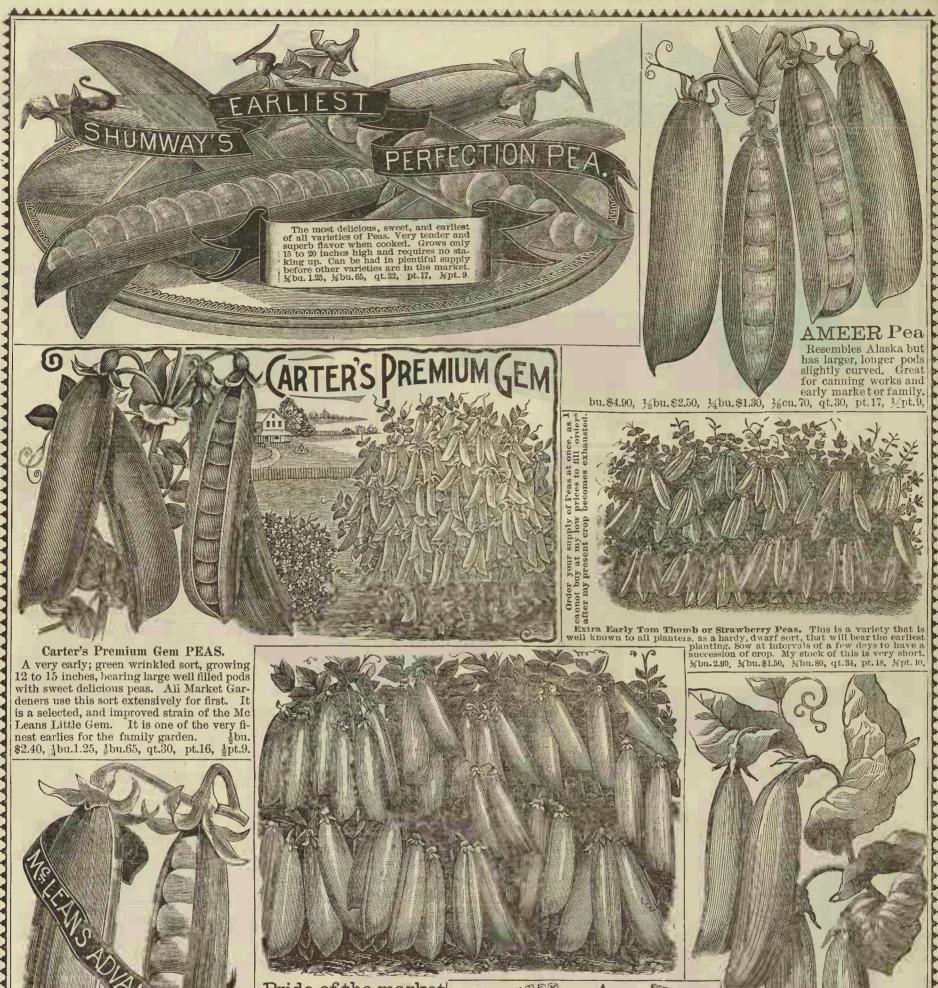

| ı | Black Mexican                                         | 20 | 10 | 1.00 | 0.70 | F 90 |
|---|-------------------------------------------------------|----|----|------|------|------|
| I | Extra Early White Mexican                             | 24 | 75 | 1.40 | 2.70 | 5,30 |
| ı |                                                       |    |    |      | -    |      |
| l | Peas                                                  |    |    |      |      |      |
| ı |                                                       | 18 | 65 | 1 20 | 2.30 | 4 50 |
| ı | Philadelphia Extra Early<br>Extra Early Little Marvel | 20 |    |      | 2.70 |      |
| ı | Extra Early Little Marver                             | 18 |    |      | 2.30 |      |
| ŀ |                                                       | 22 |    |      | 3.00 |      |
| ı | Early Thomas Laxton                                   | 22 |    |      | 2.90 |      |
|   | Tom Thumb, or Strawb'ry                               | 18 |    |      | 2.40 |      |
|   | McLean's Little Gem                                   | 18 |    |      | 2.40 | 4.70 |
| Į | Bliss' American Wonder                                | 18 |    | 1.20 |      | 4.50 |
|   | McLean's Advancer                                     | 18 |    | 1.20 |      | 4.50 |
|   | Champion of England                                   | 18 |    |      | 2.30 |      |
|   | Horsford's Market Garden                              |    |    |      | 2.90 | 5.70 |
| ı | Pride Of The Market                                   | 20 |    |      | 2.50 |      |
|   | The Alderman                                          | 18 |    |      | 2.30 |      |
|   | Bliss' Abundance                                      |    |    |      |      |      |
|   | Early Gradus, or Prosp'ty                             | 22 |    |      | 3 00 |      |
|   | Carter's Stratagem                                    | 18 |    |      | 2.40 |      |
|   | Bliss' Everbearing                                    | 18 |    |      | 2.40 |      |
|   | Mammoth Melting Sugar.                                | 22 |    |      | 2.90 |      |
| - | Extra Early Alaska                                    | 18 |    |      | 2.30 |      |
| - | Extra Early Perfection                                | 18 |    |      | 2.40 | 4.70 |
| ŀ | Extra Early First & Best                              | 18 |    |      | 2 40 |      |
|   | Carter's Large Telephone                              | 20 |    |      | 2.50 |      |
| ı | The Ameer                                             | 18 |    |      | 2.30 |      |
|   | Carter's Premium Gem                                  | 18 |    |      | 2.40 |      |
| ı | Nott's Excelsior                                      | 20 |    |      | 2.50 |      |
|   | Daisy, or Dwarf Telephone                             | 20 |    |      | 2.50 |      |
| ĺ | er e White Marrow                                     | 6  | 60 | 1 70 | 2.10 | 4 10 |