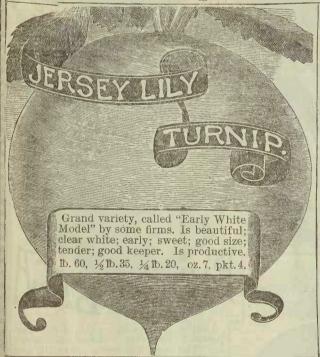

eping. b.40, %b.25, %b.15, oz.6, pkt.3



EXTRA EARLY MILAN TURNIP. A valuable new variety, and fully a week earlier than any other. Medium size, excellent quality, and a red, or purple top and short leaves. Pure white flesh; fine grain; cooks easily and is a good keeper. b.75, %b.40, %b.25, oz.8, pkt.4.



A medium size extra early cardinal, or pinkish-red variety, with a clear white inside, and the flesh is solid, but very tender, and is great sight when trained over fine grain'd and sweet. Fine to bunch for market. Tops are small fences. 141b.25, oz.8, pkt.3



Good size; nice for both early and late. Thin white skin; fine grain; sweet; mild flavor and a rapid grower. Solid and firm; beautiful shape; tender; and an excellent keeper. 10. 60, % b.35, % b.20, oz.7, pkt.4.

Hercules GOURD





Large White Flat Field TURNIP.

Every Farmer should raise a good supply of root crops, because they do not weaken your soils, and they provide a very profitable food for every kind of stock. This sort is good for family use. 10 35, 1/2 lb.20, 1/4 lb.12, oz.5, pkt.3.,



Breadstone, or Budlong TURNIP. This appears to be un intermediate between the Turnip, and Ruta Baga. It has the hape of one, and the mild; tender; sweet; fine quality of the other. Medium size; grows quick. D.40, %B.25, %D.15, oz.6, pkt.3



ONION SETS
Red 4 Q'ts 70, Qt. 20,
Yellow 4 Q'ts 70, Qt. 20,
White 4 Q'ts 70, Qt. 20,
Mixed 4 Qts' 70, Qt. 20, By Mail. , Pt. 12, Pt. 7 ‡Pt. 7. ‡Pt. 7. ‡Pt. 7. ‡Pt. 7. Yellow White Mixed











A great favorite with every-body. It is very sweet, and it is fine for family use, and