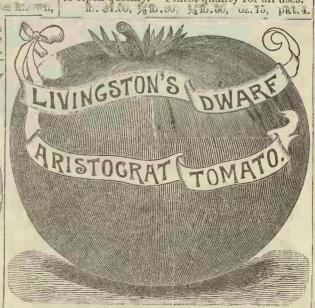

4 lb. 90, oz. 25, pkt. 5.



Chalk's Early Jewel Tomato.
Large early variety producing large quantities from the start when markets are high. Fruit is bright scarlet. Foliage being open admits sun to ripen quickly. Finest quality for all uses.

10.41.00, 7210.00, 7410.00, 02.15, pkt.4.



The plant is stocky and erect growing and fruit large and ripens even. Bright red color, perfect shape, and finest quality. Is equal to Tall Stone for all use. It never cracks at stem. lb.1.30, ½ lb.70, ½ lb.40, oz.12, pkt.4.

Shumwa r's a line of the state of the state of the table, market, or canning. It is exceedingly product we, early, solid, and attractive shale and beautiful color. The quality is of the and surpassed by none. Ib. \$1.90, ½ lb.\$1, ½ lb.60, oz. 18, pkt.5



Spark's Earliana TOMATO.



one so early. Market gardeners use of this quite heavily for first early. Is smooth and this splendid quality. Bright red tolor fb.\$1.30, ½ fb.70, ½ fb.40, oz.12, pkt.3, for all purposes. fb.\$1.50, ½ fb.80, ½ fb.50, oz.15, pkt.4.





A new, very fine, large variety, the color of Beauty and Acme. Very prolific, and a continuous bearer until cut off by frost. Very heavy and solid with firm flesh, and grows in large clusters. The fruit is deep, and almost round. It ripens even and does not crack. The shape is uniform, perfect, and attractive the larger proper 1/10, 50. oz. 15. pkt.4. as for outdoor cultivation. Is a sure cropper 1/4 fb. 50, oz. 15, pkt. 4.



Henderson's Ext. Early Freedom Tomato. This new variety ripens its fruit evenly, and bears plentifully. Grows in large clusters. C