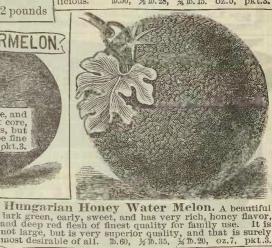

ll known by lovers of fiuit. Oblong shape; dark green color, with beautiful red core. Is fair size for market and the color and shape recommends it well.

1.35, % 1.20, % 1.12, oz.5, pkt.3.



Sets. My Sets grown from and more mild and tender. Top, or Button e rapid grcwers, no



Phinney's Extra Early WATER MELON. A standard variety of western origin. It is very sweet; good, and productive; fine for both local markets, shipping, or home use. Is. a vigorous grower, and itesh is sweet and delicious. b.50, ½ b.28, ½ b.15. oz.5, pkt.3.



WATERMELON. VICK'S EXTRA EARLY A splendid, medium size, oblong shape, and smooth melon; solid; sweet; bright pink core, and very early. Various shades of colors, but seeds are true to color; denoting it to be fine Hybrid. 10.40, %10.25, %10.15 oz.5. pkt.3.



Ice Cream or Peerless WATER MELON. This is a great favorite with myself and family. It is a superior variety in every respect, and has beautiful crimson core, and is fine grained, and it cannot be surpassed in excellence. It is very prolific, sweet, and the rind is thin. Medium size productive & good cropper. D. 40, ½ D. 25, ½ D. 15, oz. 5, pkt. 3.

FORDHOOK EARLY WATERMELON Its earliness, and large size, with superior quality, renders it desirable for both family and market. It has tough rind, red core and sweet. lb.40. \$1b.25. \$1b.15. oz..5, pkt.3.



This is a pretty shape, large; long; dark green melon, with bright red flesh, and undoubtedly sweetest, and most delicious variety ever introduced. The superior quality of this melon will make it sell in market ahead of all others. Core