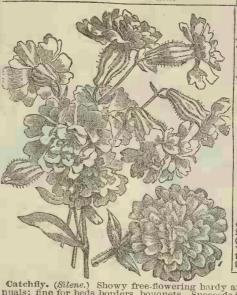

rapidly, in any soil. Nice to mix in bouquets. Fine mixed, oz.10, pkt. 3.



Abobra. Rapid growing, very beautiful hardy climbing perennial bearing dazzling scarlet fruit in great profusion, forming striking contrast against the dark, glossy green foliage, 5.



Sweet William. (Dianthus Barbatus.) A grand, and a very yell known and exceedingly beautiful and valuable class of hardy perennials. The massive brusses of brilliant, and dazzling flowers, are a magnishing the behold. Choice mixed, oz. 20, pk 4.



A favorite and well known plant of greatest beauty; combining with the finest form, the richest, and most beautiful colors. They have a most delicate periume; blooms profusely; easily cultivated, growing readily in any soil. Hardy perennials. All the finest varieties mixed colors, 10,









ASPERULA. Profuse blooming, har-ly annuals, bearing clusters of laven-ler scented flowers. Nice for mixing with larger ones in bouquets. Mixed, 2.



SOLANUM. A beautiful miniature evergreen trees, which bears perpetually in great numbers of ripe and green frui (not edible,) and it blossoms freely the whole year. Their scarlet fruits make them very desirable for both house, and to set on the lawns in the summer.



Globe Amaranthus. (Gomphs Beautiful and useful everlar some calls it English Clover.

to dry for winter bouquets, expand in drying, and prese intensely bright color which served for ears. All colors m



DOUBLE ASTER. No class of annuals deserves so much praise as does the Asters. They are truly magnificent. They give a profusion of bloom during the season that is not ex