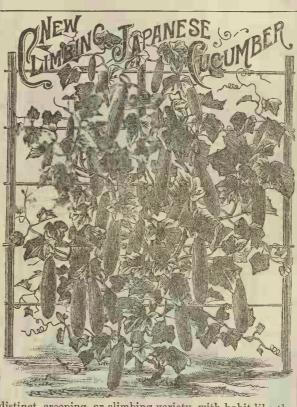

les, and fine for slicing for the table, Very productive, for pickling-works, and does not not run heavily to vines, but grows in very compact form. 15.50, \( \frac{1}{2} \) 15.28, \( \frac{1}{4} \) 15.18, \( \text{oz.} 6, \) pkt. 4.



Extra Early Long Green Chempler Green, with white, crisp flesh, and pleasant flavor. It is a rapid grower and very productive in any soil or climate. It is nearly all meat with very few seeds for its size. Beautiful color, and attractive shape, ib. 60. ½ lb. 35, ½ lb. 20, oz.7, pkt. 5.





Thorourn's Everbearing CUCUMBER. A popular early sort of frump shape, and a fine variety for first early slicing, and makes plump pickles. It bears continuously if not permitted to ripen fruit. Is immensively productive. Ib. 50, ½ lb, 28, ¼ lb. 18, oz. 6, pkt. 4.









A grand new, distinct, creeping, or climbing variety, with habit like the Pole Beans. It has a very rugged constitution, and much less susceptible to disease, or blight than other sorts. Immense bearer, and is superb for slicing, for table, and for pickles. ib.1.00, ½ b.55, ½ b.30, oz.10. pkt.5.



Distinct, new sort, and finest for pickles when small. Slender; crisp; tender, and brittle. Beautiful shape, and pretty dark green color. Makes solid little pickles, and no sign of seeds. The small, or slender pickles have become very popular, and there is an increasing demand for this variety. 1b.60, ½1b.35, ¼1b.20, oz.7, pkt.4.



A new, hardy, and productive sort, and it can be planted quite early because it is so hardy. Skin is white, and flesh solid, tender, and crisp. Excellent quality;