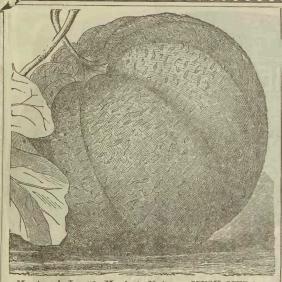

strain of New York Lettuce. Its color is pleasing light green, and solid, crisp, and tender. 1b. 70. ½ 1b, 40, ¼ 1b. 25, oz. 8, pkt. 3.







Boston Extra Fine Curled LETTUCE.
This is a very nanosome and ornamental arranged and arranged as a Roseatte, and the quality is code. B. 50, % B. 30, % B. 18, oz. 6, pkt. 2.

CALABASH, or PIPE GOURD. Fine for trailing over fences or for covering unsightly places. Foliage is attractive. It vines are trained on the product of the Chinese for slicing. Fruit grows very long, coiled up like Serpents oz. 15, pkt. 5.

CALABASH, or PIPE GOURD. Fine for trailing over fences or for covering unsightly places. Foliage is attractive. It vines are trained on the product of the Chinese for slicing. Fruit grows very long, coiled up like Serpents oz. 15, pkt. 5.



Montreal Large Market Nutmeg MUSK MELON. Splendid melon of mammoth size. Is a beautiful yellowish green if ripe. Very sweet, and of the finest quality, delicious flavor. Splendid for market, and excellent for the family and farm garden. D. 60, 15.35, 16.20, 02.7, pkt.4.

TIP TOP MUSK MELON

New, productive, yellow flesh sort veet, juicy, fine flavor, nicely net d, and beautiful appearance. Rap growing, firm flesh, but is tended deatable to the outside coating 5,60, 36,75, 48,99, 62





Is monstrous size, cream-yellow, very early, absolutely distinct and pure, with seeds more than twice as large as other sorts. A whole field of them will average 18 to 20 meach, and select specimens 25 to 30 ms. Deliciously sweet and luscious, with fine, melting, thick, salmon color flesh Never stringy. T