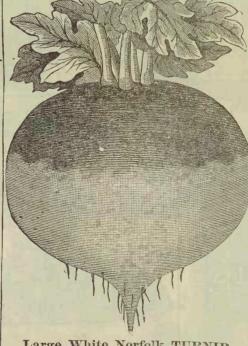

t. 7. ‡Pt. 7. ‡Pt. 7. ‡Pt. 7. Yellow White Mixed











A great favorite with every-body. It is very sweet, and it is fine for family use, and feeding stock. An excellent keeper, and yields very well. It is quite a rapid grower. The flesh is very white; fine grain; good quality. It is a good rennovator for the soil as it roots deeply and is very loosening to the soil. 5.50, & L. 20, 7, 12, 14, 14 16 b. 28, 1/16.17, oz.7, pkt.4

REMEMBER: I do not pay freight on peas, beans, or corn by bushel,  $\frac{1}{2}$ bu.  $\frac{1}{4}$ bu. -nor  $\frac{1}{8}$ bu.

TOOL FARTH 25¢

BYMAIL

PREPAIN



Chufus. or Earth ALMONDS.

Good to eat either raw or roasted. Is sweet and is rich, and a fattening food for hogs, and every kind of poultry. Is easily grown, and hardy. qt.35. pt.18, ½pt.10, pkt.5,



Large White Norfolk TURNIP.

One of the very best for field culture, and italways makes a profitable food for Stock, and easily grown. Many Farmers sow three pounds per acre, broadcast for a good crop. \$\mathbb{b}.40. \%\mathbb{b}.25, \%\mathbb{h}.15, oz.6, pkt.3.



Laing's Improved Ruta-Baga. Is a round shape, early, English variety, very fine for the table, and excellent for feeding to stock. It is hardy; good keeper, and fine for market. Ib.50, 18b.28, 14b.17, oz.7, pkt.4.



Borage, Catnip, Tansy, Anise, Balm, Dill, Rue,



A choice, new variety. It it often called "Giant," "Gate Post," "Hurst's Monarch" &c. The neck, and leaves are small, and the flesh is a rich yellow. It is nutritious, and fattening, and fine for table, or stock. 16.60, 1/2 lb. 35, 1/4 lb. 20, oz. 8, pkt. 4.