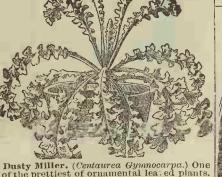

the house, or placed in the cellar until spring. Has been greatly improved, and is now very popular. Dwarf sorts make grand









CYPRESS VINE. (Ipomea Quamoclit.) A splendid climbin annual, with finest, beauti









PERILLA. A beautiful, or namental plant, with bronze to lage. Is neat and shrubby and leaves are dark purple, or leep mulberry. Is very fine and showy for the lawns. I will thrive in any location, our any common garden soil. 2



Dusty Miller. (Centaurea Gymnocarpa.) One of the prettiest of ornamental lea: ed plants. The leaves are white and beautiful for vases, edgings, ribbons, and mix with cut flowers. 5.







Trumpet Creeper. Rapid growing, and hardy climbing vine; covered in summer and fall, with great large clusters, which presents beautiful masses of bloom. 5.









EUPHORBIA. The foliage is beautifully variegated with silvery white, and green, which makes it showy in the garden, or mixed in cut-flower bouquets. 2.















Gourds are very desirable for covering unsightly. or old buildings, fences, sheds, trees, or any outside place which requires a screen. ½ 15.30, oz. 8, pkt.4,





Summer Cypress, or Burning Bush.

THE NEST EGG GOURD 47b. 50, 47b. 30, oz. 10,

Sugar Trough GOURD. Very nice for holding slops &c. 161/4.25, oz.7, pkt.3.

The proper name of this beautiful plant is "Kochia Trycophilla" It is highly ornamental, and forms a pyramidal growth of Cypress-like appearance. In autumn the foliage becomes densely carmine-red, and is often called "Mexican Fire Plant." 5.







Ostrich Feath'r Celosia

This forms a large, and beautif