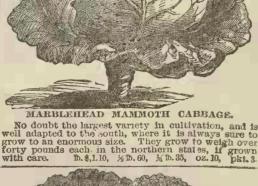

ners. It is a sure header, and of a large, round, solid, perfect form, Is of superior quality for family, or market. b. 1.10, ½ b. 60, ½ b. 35, oz. 10, pkt 3.





Mam. Red Rock CABBAGE.

The heads are as large as those of the Flat Dutch, and is a deep red color to the center. Highly recommended for its good quality.
Is a sure header, and excel-

lent long time keeper. 35.1.10, \frac{1}{3}\text{lb.60, } \frac{1}{4}\text{lb.35, oz.10, pkt. 3.}

I wish to now impress on your memory the importance of having all of your friends and neighbors send to me for a Catalogue. They can save money buynig from me.



Is of medium size, very solid, and no doubt the best keeper ever grown. Grows on long stems and very hardy, seldom injured by frost. Sells well. ib.1.30, ½ib.70, ½ib.40, oz.12, pkt.4.













Fotler's Short Stem Brunswick Drumhead Cabbage. Newark Early Dutch Cabbage. A valuable second-early sort, with good size, solid heads. Sells well, and are good keepers. The best selling sort on account of are good keepers. The best selling sort on account of its quality. B110, ½15.60, ½15.35, oz.10, pkt.3.





HENDERSON'S SUCCESSION, or MIDSUMMER CABBAGE. One of the most perfect a existance. Can be used both as a summer and late variety by successive plantings. It is quick growing, and a sure header, and great favorite everywhere. I can recommend this or all Market Gardeners use, and family gardens. D.\$1.10. %D.60, %D.35, oz.10, pkt.4, in existance. Can be used both as a summer and lead quick growing, and a sure header, and great fav for all Market Gardeners use, and family garde