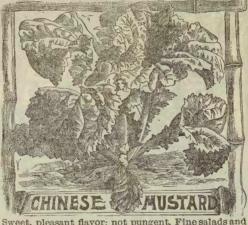

Celery. Has turning d sliced in vinegar to raise; and liked to .45, oz. 15, pkt.5 CELERIAC, or Turnip



Extra Fine Moss Curled ENDIVE. One of the finest of all salads. Tie the tops together to blanch well, and it will soon become white, tender, and crisp. \$10.30. \$\mathscr{E}\$\text{b}\$.18, 02.6, pkt. 3.

Broad Leaved Batavian ENDIVE. Fine for stews, and soups, and when tops are tied together it blanches crisp, tender, and white. Splendid salad, and easy grown. \$\mathscr{E}\$\text{b}\$.30, \$\mathscr{E}\$\text{b}\$.18, 02.6, pkt. 3.





siberian Borecole, or Kale. Can be grown at almost any season, and if it is sown in the fall, it can be used the same as winter greens. It makes a very healthful change of food, and should be used to greater extent.

D.60, %D.35, %D.20. oz.8, pkt.4.



Sweet, pleasant flavor; not pungent. Fine salads and greens. Fine curled. 15.50, ½ 15.30, ½ 15.18, oz.6, pkt.3 Ostrich Plume Mustard. Leaves beautifully curled Called Giant Curled. 15.50, ½ 15.30, ½ 15.18, oz.6; pkt.3 Fordhook Fancy Mustard. Plume is fringed, and is fine salad and greens. 15.50, ½ 15.30, ½ 15.18, oz.6, pkt,3 White Seed Mustard. Is used for salads, greens, and seeds pungent; nice in pickles. 15.25, ½ 15.10, oz.4, pkt.2 Black Seed Mustard. 15.25, ½ 15.16, ½ 15.10, oz.4, pkt.2





Improved American Flag Leaf LEEK. Hardy and easily grown. Sow in rich; fin gurden soil to insure good returns. Sells i Cities. b.65, 16.35, 16.20, oz.7, Pkt.



TALL CURLED SCOTCH BORECOLE, or KALE. Can be sown early, or late, and have a continuous supply of fine greens. Will grow in any soil. 76