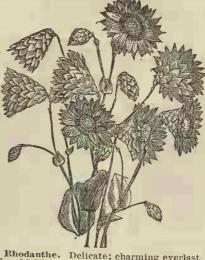

us colored pea-shape flowers. Showy, ttractive, and adapted to any soil. They are very ng to sight. Shows great variety. Mix'd, oz, 10, pkt.3.

HIBISCUS. For beauty, these surpass many of the other favorite annual flowers. They are rapid growers, and requires little care. They give a great display of beauty, and adapted to all soils. Mixed, 5.



Cockscomb. (Celosia.) Is a pretty; nteresting class of annuals, and are



SALVIA. Magnificent for bedding, and ad-nirable for both out door, and indoor. Fine or bouquets, or to mix with other flowers, n bloom all summer and fall. Choice mixed b.







Stipa Pennata. (Feather Grass.) Hardy, prnamental grass of much beauty. Used argely in the making of pretty winter ouquets with everlasting flowers. Fine, lelicate, graceful, and very pretty.

3.



Rhodanthe. Delicate; charming everlasting, highly esteemed by everyone. Fine for the garden, and for winter bouquets, and ornaments. All choicest colors, mixed, 3.







A well known, favorite plant for the house, and is perfectly hardy for the flower-border, for which it is most admirable, and will last for many years. Easily grown from seed, and blossoms soon. Finest double, mixed, 10.



ANEMONE. (Wind Flower.) A very beautiful hardy perennal, which blossoms ver early in string and has a greater variety of colors than any other flower. Large, attractive blossoms. Fine mixed, 5.



XERANTHEMUM. Free flowering, hardy annual, showy in the garden, and a valuable idly growing climbers, flowering freely, with a bountiful supply of curious and peautiful flowers. All colors, mixed, 2. Or to