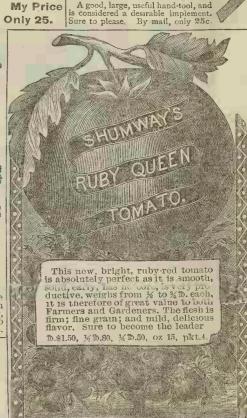

eltine's Hand-Weeder.



This new sort is first green, then white and then yellow, finally changing to beautiful red when ripe. It never cracks open white growing, and is a rong keeper, and sprendid shipper. The quanty to the table is excelled, 2nd equal to any variety. 27 15, 12 4 4





have a compact, upright, early, and absolutely smooth sort, which will yield more to the acre than any I ever saw. Rosy-red color, and finest quality. Can be set closer than others, as they require no support. Solid, skin tough. b.\$1.50, %b.80, %b.50, oz.15. pkt.4.



GARDEN TROWEL. 15c. Handy tool in garden, or greenh'se. Plant in a warm location if possible, and when runners are a foot long cease cultivating lb. 25, ½ lb. 16, ½ lb. 8. Very nice to transplanting surubs, plants, howers, or nigging soil





Magnificent for a general crop for family use, and feeding stock. Are splendid keepers; productive, and fine quality. Sow early for summer; late for fall keeping. b.40, %b.25, %b.15, oz.6, pkt.3



EXTRA EARLY MILAN TURNIP. A valuable new variety, and fully a week earlier than any other. Medium size, excellent quality, and a red, or purple top and short leaves. Pure white flesh; fine grain; cooks easily and is a good keeper. b.75, %b.40, %b.25, oz.8, pkt.4.



A medium size extra early cardinal, or pinkish-red variety, with a clear white inside, and the flesh is solid, but very tender, and is great sight when trained over fine grain'd and sweet. Fine to bunch for market. Tops are small fences. 141b.25, oz.8, pkt.3



Good size; nice for both early and late. Thin white skin; fine grain;