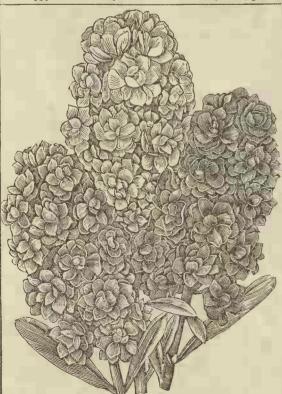

ish feed until winter, 100 b. \$10, 50 bs. \$5.10, 25 bs. 2.60, 10 b. 1.10, Mail, per b.20,



WHITE CLOVER. Fine for pasture and awns 5 10. Lot paid 2,60. By mail, R. 65. CERMAN, or GOLDEN WHITE rich, or newland. Cut while early in bloom. Bu. 2.25, %bu.1.15.

# GOODFLOWER

































**Double Diadem PINK.** Most magnificent of all Pinks. Has beautiful, brilliant marking and dazzling colors. Densely double, and of every tint. Will bloom the first year, and several years thereafter. Are mottled, fringed, striped, spotted, margined. Mixed. 10.



ESCHOLTZIA. (Califorma Poppy.) Beautiful, free flowering plants, with every attractive, and admirable feature a yellow, and orange flower can have. Often called California Poppy. Thrives anywhere. Mixed colors, oz. 10, pkt. 3.









Large Flowered ABUTILON.
Giant variety from California which is beautiful for the greenhouse, conservatory, and lawn during spring, summer, and fall. It is easily grown anywhere. pkt,10.

Are free-flowering, like plants, often early and lawn during spring, summer, and fall. It is easily grown anywhere. pkt,10.



A rare; pretty annual of great beauty. A favor ite with all. Lovely shade of brilliant blue, with white center. Blooms all the Summer, and fall. 4

Morning Glory. (Convolvulus Major.)
Scautiful; useful; rapid growing climbers, wering arbors, trellises, &c., with the dark reen foliage, and their magnificent mass of manieuous bloom. Mixed, oz.10, pkt.3.















DOUBLE BALSAMS. (Lady Slipper.) Everybody appreciates this favorite while it is producing gorgeous masses of