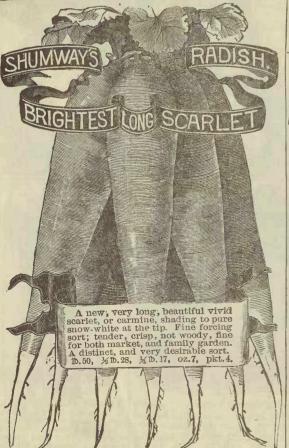

carlet color, and extra good quality. The flesh is always a crystal-white, crisp, juicy.

The seeds are peculiarly sculptured, resembling Chinese writing. Flesh is rich with very fine grain, sweet and dry, and mealy as a Sweet Potato. Very fine for family use. It is a very fine, attractive novelty, and is much better for family use than for the market. 1b.60, 1/2 1b 35, 1/2 1b.20, oz.7. pkt.4 fb. 50, ½ fb. 28, ¼ fb. 17 oz. 7, pkt. 4. WINTER This valuable new Variety deserves much respect, because it has been inflicted with so many names such as these, "Celestial" "White Chinese," "All Seasons" &c. It is really an improvement on the Stump Root, and is in use the whole season by successive plantings. Can be used for winter. Ivory white; never pithy. 15 50, ½ 15.30, ½ 15. 18, 02. 7, pkt. 4.





Some firms call this "Twenty Day," "Early Bird" "Fir Ball" &c. Earliest, and best for forcing ever grown. Is a dazzling carmine-red; crisp; mild; tender; brittle; finest flavor. Never grows pithy, nor strong. 2 fb. \$1 fb. 60, ½ lb. 35, ¼ lb. 20, oz. 8, pkt. 5.





A new, brilliant, carmine color variety, that can be grown and marketed ahead of all other sorts. Is round, tender, sweet, crisp, and all desirable points in its favor. As forcing variety, it cannot be excelled. 15.50, ½50.28, ¼50.17, oz.7, pkt. 4.





CRIMSON GIANT RADISH. Largest forcing variety. A site sort of mine, as it is handsome; early; crisp, and tender so delicate and deliciously fresh to taste, that it is relished be eryone who grows it. Top is small, and is fine for forcing for ket, and is of rapid growth. \( \