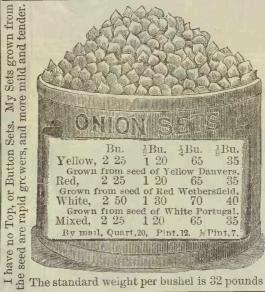

Bu. 2.25 2.50 2.25 2.25

1b. 30 30

40 40

1.85 1.20 1.20 1.40 1.40 1.70 2.40

1.40 1.20

1.20 1.20 1.20 1.60 1.60

30 40

RKET FOR GARDEN TOOLS SE OGUES nsportation charges when ordere for bags or boxes.

|                                                        |    | IF    | IN 7 | CHE   | MAF   |
|--------------------------------------------------------|----|-------|------|-------|-------|
| The purch                                              | as | er r  | nusi | t pay | y tra |
| Beans                                                  | O+ | 1/4hm | 1/hy | ½bu.  | bu.   |
|                                                        |    |       |      |       |       |
| Giant Stringl'ss Green Pod<br>Improved R. P. Valentine | 00 | 1.10  | 9 10 | 4.10  |       |
| Pencil Pod Wax                                         |    |       |      |       | 10.50 |
| Lazy Wife, New Pole                                    | 35 | 1.40  | 4.10 | 0.00  | 10.00 |
| Old Homestead, Pole                                    |    | 95    | 1 90 | 2 50  | 6.90  |
| Burpee's New Bush Lima                                 | 20 | 1 15  | 2 20 | 1 30  | 8.50  |
| Black Seed Valentine                                   |    |       |      |       | 7.30  |
| White Mex. Prolific Tree                               |    |       | 1.50 |       | 5.70  |
| Large White Mar'w, field                               |    |       |      | 2.90  | 5.70  |
|                                                        |    |       |      |       |       |
| Navy<br>Long White-Red Kidney                          | 23 | 80    | 1.50 | 2.90  | 5.70  |
| Shumway Rust-Pr'f, Wax                                 | 38 | 1.40  | 2.70 | 5 30  | 10.50 |
| Dree"                                                  | 35 | 1.30  | 2.40 | 4.60  | 9.00  |
| Dreer' roof Wax                                        | 38 | 1.40  | 2.70 | 5.30  | 10.50 |
| Ash Lima                                               | 28 | 1.10  | 2.10 | 4.10  | 8.00  |
| et, Wax                                                | 38 | 1.40  | 2.70 | 5.30  | 10.50 |
| rden, Lima                                             | 25 | 90    | 1.70 | 3.30  | 6.50  |
| idney, Wax                                             | 42 |       |      |       | 11.20 |
| th Lima                                                | 25 | 90    | 1.70 | 3 30  | 6.50  |
| reen Pod.:                                             | 28 | 1.10  | 2.10 | 4.10  | 8.00  |
| back, Pole                                             | 26 | 1.00  |      |       |       |
| gless                                                  | 29 | 1.15  | 2.20 | 4.30  | 8.50  |
| Lima, Pole                                             | 25 | 90    | 1.70 | 3.30  | 6.50  |
| Six Weeks                                              | 28 | 1.10  |      |       |       |
| iney, Wax                                              | 42 | 1.50  | 2.90 | 5.70  | 11.20 |
| a Butter.                                              |    | 1 40  |      |       | 10.50 |
| ush Gr'n Pod                                           | 26 | 1.00  | 1.90 | 3.70  | 7.30  |
| Lima                                                   | 35 | 1.30  | 2 40 | 4.60  | 9.00  |
| K Wax                                                  | 38 | 1 40  | 2.70 | 5.30  | 10.50 |
| Challenge Black Wax                                    | 38 | 1.40  | 2.70 | 5.30  | 10.50 |
| Cutshort or Corn Field pole                            | 23 | 80    | 1.50 | 2 90  | 5.70  |
|                                                        |    |       |      |       |       |
|                                                        |    |       |      |       |       |