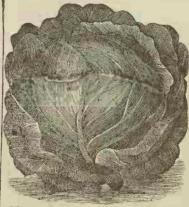

and sells well in market. Ib 1 io, ½ Ib 65, ½ Ib.35, oz.10, pkt.4.







EXTRA EARLY WINNINGSTADT CABBAGE.

A well known, old standard extra early variety, grown extensively by Gardeners, and admirably adapted to the family garden. Quality fine. This variety is so very solid, and the leaves so close, that worms seldom penetrates them at all. Heads are close; firm, with but few leaves. b.\$1.10, \(\frac{1}{2}\) D. 60, \(\frac{1}{2}\) D. 35, oz. 10, pkt. 3.



Henderson's Early Summer CABBAGE. A popular, and valuable variety, now in greatest demand, and used quite extensively to follow first early, and is popular with Market Gardeners. It is a sure header, and of a large, round, solid, perfect form, Is of superior quality for family, or market. b. 1.10, ½ b. 60, ½ b. 35, oz. 10, pkt 3.





Mam. Red Rock CABBAGE.

The heads are as large as those of the Flat Dutch, and is a deep red color to the center. Highly recommended for its good quality.
Is a sure header, and excel-

lent long time keeper. 35.1.10, \frac{1}{3}\text{lb.60, } \frac{1}{4}\text{lb.35, oz.10, pkt. 3.}

I wish to now impress on your memory the importance of having all of your friends and neighbors send to me for a Catalogue. They can save money buynig from me.



Is of medium size, very solid, and no doubt the best keeper ever grown. Grows on long stems and very hardy, seldom injured by frost. Sells well. ib.1.30, ½ib.70, ½ib.40, oz.12, pkt.4.













Fotler's Short Stem Brunswick Drumhead Cabbage. Newark Early Dutch Cabbage. A valuable second-early sort, with good size, solid heads. Sells well, and are