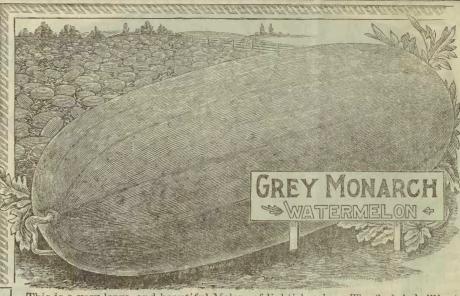

OOK EARLY WATERMELON Its earliness, and large size, with superior quality, renders it desirable for both family and market. It has tough rind, red core and sweet. lb.40. \$1b.25. \$1b.15. oz..5, pkt.3.



This is a pretty shape, large; long; dark green melon, with bright red flesh, and undoubtedly sweetest, and most delicious variety ever introduced. The superior quality of this melon will make it sell in market ahead of all others. Core is fine grain; crisp and juicy, and cannot be sweeter. Ib. 60, ½ lb. 32, ¼ lb. 18. oz. 7, pkt. 4.







WONDERFUL

MCTVER

SUGAR WATER MELON Very large, strong grower, and productive. Its flesh is rose, or pink, and of luscious sweetness. Thin but tough rind, with solid, but tender core, and fine for home or market. 15.50, ½ 15.30, ¼ 15.17, oz,6, pkt.3.



This is a very large, and beautiful Melon, of lightish color. The flesh is brilliant red, and it is remarkably crisp, sweet, and delicious. It is remarkably well adapted to both north and south, and has the credit of being excellent for both market, and the family garden. It is a vigorous; rapid grower, and very productive. It is one of the best, and most popular shipping varieties. Ib. 50, \( \frac{1}{3} \) B. 30, \( \frac{1}{4} \) B. 17, oz. 6, pkt. 3.







One of the largest, and finest varieties in our markets. Bears carriage well for long distance shipping. The rind is thin, and the core is a beautiful bright red, and quality is sweet, and delicious, and shape is attractive. \$\text{b}\$. 40, \$\frac{1}{2}\$\$\text{b}\$. 25, \$\frac{1}{2}\$\$\text{b}\$. 15, oz. 5, pkt. 3

24



Th