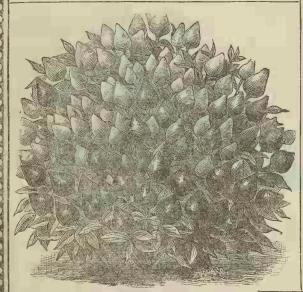

country most of the new sorts originate. Robust habit; a vigorous grower, and bears monster pods, with great big, sweet peas. Improved on wrinkled 1 orkshire Hero. 14bu.1.20, 18bu.65, qt.30 pt.16, 12pt.9.





This new sort is a rival to the Gradus, and will supplant that variety on account of earliness and rapidity of wrowth. It has larger pods, and more productive, and stronger grower, with pods deep and richer green and more attractive on the market, and table ½bu.3.00, ¼bu.1.55, ½bu.80, qt.34, pt.18, ½pt.10.







Mountain Sweet, or Mango PEPPER.

Is a very popular, and a magnificent, large sort, of beau-tiful brilliant, glossy red color, thick flesh, and is not pun-gent, and is very fine for making Mango pickles. They sell well in the market when green. 18.90, 18.50, oz. 15, pkt.4.



CELESTIAL PEPPER. Rare novelty rom China. Is sharp, pungent, useful sort, which bears fruit the vhole season. Valuable as an ornament for the flow-regarden. Beautiful fruit in many colors. while ripening. Use in pickles, or pepper-sauce. oz.15, pkt.4.



ty for making pies, as well as for cooking in every way. Mealy and dry as Sweet Potato. Fine grained; sweet, rich and solid. Productive, and sells well in the markets. b. 50, \( \) 10.18, 0z.6, pkt.3.





A little pungent red sort and very sharp and is used in making Pepper-sauce, and many kinds of pickles. It grows in clust-ers, and is beautiful. ¼15.40, oz.12, pkt.4.

Ers, and is beautiful. ½1b.40, oz.12, pkt.4. Procop Great Giant Pepper.

Largest of all, and uniform size, and nice shape. Often 8 to 9 inches in length. Brilliant scarl