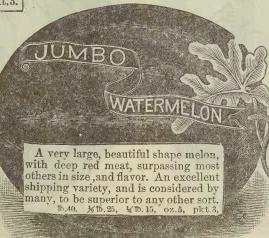

sweet, and delicious. b.35, ½b.20, ½b.12, oz.5, pkt.3.



Blue Gem, or New Iceberg WATER MELON. A cross of the Kolb Gem on Duke Jones. Best shipper and keeper ever grown. Finest quality, and sells well in all markets. It is one of the largest and most showy. It resembles the "Triumph," "Nabob," and "Black Boulder." & Diamond. 15.35, \( \frac{1}{4}\) 15.12, oz.5, pkt.3.



A dark green, round shape meion is good quality, and productive. Is fair size, and sells well and Is one o the earliest old well known varieties 1b. 35, 15 1b. 20, 14 1b. 12, oz. 4, pkt. 2



Mammoth Iron Clad WATER MELON.

An enormously large variety which came into popular favor with great rapidity. Although it has a thin rind, it bears long distance shipping exceeding well. 2 b.65. b.35, ½ b.20, ½ b.12, oz.5, pkt.3.





Cuban Queen Water Melon. This is no doubt one of the treest of all. Grow to weigh near a hundred pounds. Superior a large Melon. splendid for market, and sells well. Beauti Il crimson core, and takes premium at fairs wherever exhibited. Very good quality. 16.35, % 15.20, % 15.12, oz.5, pkt.3





A new popular sort and medium size, and is solid. nest for both family and market and it is pronounced one of the best keepers ever introduced. It is remarkably early and is a deep amber-brown, and its beautiful color will distinguish it from all other sorts. \$\mathbb{b}\$, 90, \$\frac{1}{2}\mathbb{b}\$. 56, \$\frac{1}{4}\mathbb{b}\$. 28, oz. 8, pkt. 4.



Mammoth White Victoria ONION.

A very large, oval shape variety, with a white, delicate skin. Flesh is white; mild; uicy and sweet. It wil