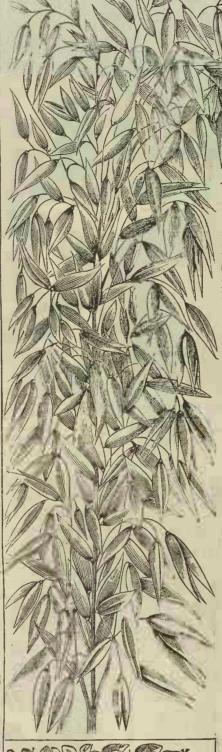

small stalks, and broad leaves, producing very great amount of fodder. Fine for milling.

2 bu. \$5.25, bu. 2.75, %bu. 1.40, %bu. 75.



Large Yellow Connecticut Field Pumpkin. The old well known, standard eastern sort for eding to stock. It can be grown anywhere. It very good for pies, and sells well in market. 1/2 bu.70, qt.30, pt.16, 1/2 pt.9.



Mam. Russian SUNFLOWER.

Farmers should plant liberally of this, as it produces an abundance of seeds. which is far more valuable for feeding Poultry than any other food. It can be grown anywhere; in places where other crops have made only a partial stand.
The stalks make good kindling, and if

burned with heads, and seeds, it makes hot fires. They grow enormously large. Exp. bu.1.70, ½bu.90, ½bu.50, ½bu.30 B mail Quart 18, pint 10, ½pint, 6





White Canada FIELD PEAS. These are highly prized by all ranner for sowing with oats for feeding stock. Fine to fatten hogs, and all other animals. Sow one bushel or more to acre bu. 3.25, \$bu.1.65, \$bu. 85, \$bu. 45.

White PLUME OATS. Recommended ahead of all other sorts by every one who has grown any of them here. It has a white them here. It has a white and heavy plump grain, and is a great yielder. It does not rust, and stools well. Always turns out a good crop. 10 bu. 7.50, 5bu. \$3.85, 2 bu. \$1.60, bu. 85.

Black Russian or Tartar OAT.
A great mule and horse food, and makes a big crop where other sorts fail. Is hardy.

Crop failed. Hardy Golden Prolific OATS.

This is one of the best extra earliest sorts for the north. It is a good producer, and does not rust. It has firm stra