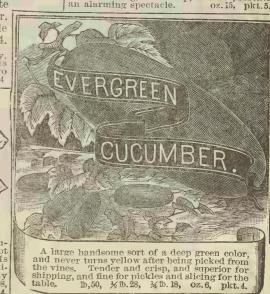

A great curiosity wherever g





Burpee's New Fordhook Pickling CUCUMBER. Is a cross of a European sort on the "Cool and Crisp." and Wonderfully prolific, and bears continuously. It is crisp and tender, and the skin is very thin, and is one of the finest of all for pickling. ib. 50. ½ ib, 28, ¼ ib. 18, oz.6, pkt. 4.

## Nichol's Medium Gren Cucumber.

Perfect shape and is very crisp and tender, and fine for pickles, and also slicing for the table. Is quite early.  $15.50, \frac{1}{2}$   $15.35, \frac{1}{4}$  15.18, oz.6, pkt.4

Serpent, or Snake Cucumber.

Remarkable, and very interesting curiosity. Relished by few for slicing. Introduced into this country by the Chnese, and has been called Sooly Quay by them. It grows 4 to 5 feet long; coiled up, and it presents an alarming spectacle.



Well established market variety, and has been much improved by careful selections, Very early, bright glossy green, and is nice for pickles. Immense bearer, and is quoted as Boston Market Pickling by many firms. Finest for Market Gardeners, and snipping.

15.50, ½ 15.28, ½ 15.18, oz 6, pkt.4.





Extra Fine, Moss Curled PARSLEY. Is used largely for garnishing, and flavoring soups, stews, &c. The flavor is fine, and superb, and is very much admired by everybody who uses it. It is very quick growing, and desirable for every garden. b. 50, ½ b. 30, ½ b. 18, oz. 6, pkt. 3.

Emerald Green PARSLEY. Beautiful foliage, and desirable for garnishing, and flavoring soups, stews, &c. Pretty to grow among foliage plants. ½ b. 30, ½ b. 18, oz. 6, pkt. 3.





Celery. Has turning d sliced in vinegar t