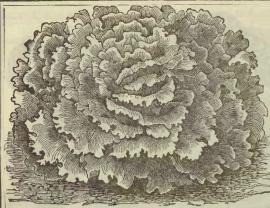

clear yellowish white inside. B. 70, ½ D.40, ½ D.25, oz.8, pkt.4.



The largest of all known arieties; often growing nearly as large as a small Cabbage. It is always exceedingly tender; crisp, and free from bitterness. The leaves are a light, delicate green, and beautiful shape. It is a splendid summer variety, and stands the heat of summer well, and is slow to run to seed.

10.90, 1/2 lb.50, 1/4 lb.30, oz.10, pkt.5.



Tilton's White Star LETTUCE. A universal favorite for forcing, and outdoor planting. Is enormously large; bright color; crisp and tender. \$\figstyle{0.50}\$, \$\frac{1}{2}\$, \$\frac{15}{2}\$, \$\fr



Large Ice Drumhead Malta

Well known splendid head variety of extra fine quality, and exceedingly large and superior to many newel sorts. Edge of leaf is tinged bronze.





Extra Early Curled Simpson Lettuce. This is prized ery highly for forcing in hotbeds, and for its earliness nd very crisp; tender, and excellent quality. A leading barket sort. Leaves are wavy, or curled, and presents beautiful effect. b.50, ½ b.30, ½ b.18, oz.6, pkt.3.



Early Tennis Ball Lettuce. Standard early variety for foreing, in nearly all the principal markets. Gardeners cannot do without it. Finest of quality for family use. Does not stand summer heat quite as well as some of the other sorts but is early. 1b.50, ½1b.30, ½1b.18, oz.6, pkt.3.





ALL THE YEAR ROUND LETTUCE. Does not throw up seed-stalk quite so ear as many sorts. Constantly throwing out ne leaves. 5.50, 16.30, 18.18, oz.6, pkt.



Denver Market LETTUCE. Well adapted to all dimates. Extra early, either for forci