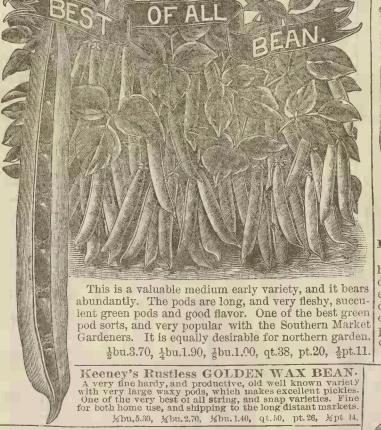

|                                                        |    | IF    | IN 7 | CHE   | MAF   |
|--------------------------------------------------------|----|-------|------|-------|-------|
| The purch                                              | as | er r  | nusi | t pay | y tra |
| Beans                                                  | O+ | 1/4hm | 1/hy | ½bu.  | bu.   |
|                                                        |    |       |      |       |       |
| Giant Stringl'ss Green Pod<br>Improved R. P. Valentine | 00 | 1.10  | 9 10 | 4.10  |       |
| Pencil Pod Wax                                         |    |       |      |       | 10.50 |
| Lazy Wife, New Pole                                    | 35 | 1.40  | 4.10 | 0.00  | 10.00 |
| Old Homestead, Pole                                    |    | 95    | 1 90 | 2 50  | 6.90  |
| Burpee's New Bush Lima                                 | 20 | 1 15  | 2 20 | 1 30  | 8.50  |
| Black Seed Valentine                                   |    |       |      |       | 7.30  |
| White Mex. Prolific Tree                               |    |       | 1.50 |       | 5.70  |
| Large White Mar'w, field                               |    |       |      | 2.90  | 5.70  |
|                                                        |    |       |      |       |       |
| Navy<br>Long White-Red Kidney                          | 23 | 80    | 1.50 | 2.90  | 5.70  |
| Shumway Rust-Pr'f, Wax                                 | 38 | 1.40  | 2.70 | 5 30  | 10.50 |
| Dree"                                                  | 35 | 1.30  | 2.40 | 4.60  | 9.00  |
| Dreer' roof Wax                                        | 38 | 1.40  | 2.70 | 5.30  | 10.50 |
| Ash Lima                                               | 28 | 1.10  | 2.10 | 4.10  | 8.00  |
| et, Wax                                                | 38 | 1.40  | 2.70 | 5.30  | 10.50 |
| rden, Lima                                             | 25 | 90    | 1.70 | 3.30  | 6.50  |
| idney, Wax                                             | 42 |       |      |       | 11.20 |
| th Lima                                                | 25 | 90    | 1.70 | 3 30  | 6.50  |
| reen Pod.:                                             | 28 | 1.10  | 2.10 | 4.10  | 8.00  |
| back, Pole                                             | 26 | 1.00  |      |       |       |
| gless                                                  | 29 | 1.15  | 2.20 | 4.30  | 8.50  |
| Lima, Pole                                             | 25 | 90    | 1.70 | 3.30  | 6.50  |
| Six Weeks                                              | 28 | 1.10  |      |       |       |
| iney, Wax                                              | 42 | 1.50  | 2.90 | 5.70  | 11.20 |
| a Butter.                                              |    | 1 40  |      |       | 10.50 |
| ush Gr'n Pod                                           | 26 | 1.00  | 1.90 | 3.70  | 7.30  |
| Lima                                                   | 35 | 1.30  | 2 40 | 4.60  | 9.00  |
| K Wax                                                  | 38 | 1 40  | 2.70 | 5.30  | 10.50 |
| Challenge Black Wax                                    | 38 | 1.40  | 2.70 | 5.30  | 10.50 |
| Cutshort or Corn Field pole                            | 23 | 80    | 1.50 | 2 90  | 5.70  |
|                                                        |    |       |      |       |       |
|                                                        |    |       |      |       |       |