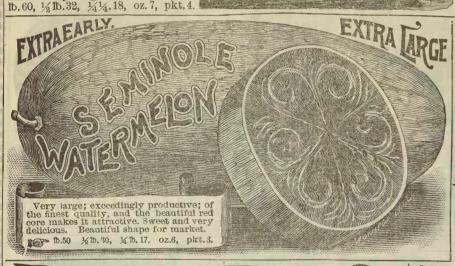

variety in every respect, and has beautiful crimson core, and is fine grained, and it cannot be surpassed in excellence. It is very prolific, sweet, and the rind is thin. Medium size productive & good cropper. D. 40, ½ D. 25, ½ D. 15, oz. 5, pkt. 3.

FORDHOOK EARLY WATERMELON Its earliness, and large size, with superior quality, renders it desirable for both family and market. It has tough rind, red core and sweet. lb.40. \$1b.25. \$1b.15. oz..5, pkt.3.



This is a pretty shape, large; long; dark green melon, with bright red flesh, and undoubtedly sweetest, and most delicious variety ever introduced. The superior quality of this melon will make it sell in market ahead of all others. Core is fine grain; crisp and juicy, and cannot be sweeter. Ib. 60, ½ lb. 32, ¼ lb. 18. oz. 7, pkt. 4.







WONDERFUL

MCTVER

SUGAR WATER MELON Very large, strong grower, and productive. Its flesh is rose, or pink, and of luscious sweetness. Thin but tough rind, with solid, but tender core, and fine for home or market. 15.50, ½ 15.30, ¼ 15.17, oz,6, pkt.3.



This is a very large, and beautiful Melon, of lightish color. The flesh is brilliant red, and it is remarkably crisp, sweet, and delicious. It is remarkably well adapted to both north and south, and has the credit of being excellent for both market, and the family garden. It is a vigorous; rapid grower, and very productive. It is one of the best, and most popular shipping varieties. Ib. 50, \( \frac{1}{3} \) B. 30, \( \frac{1}{4} \) B. 17, oz. 6, pkt. 3.







One of the largest, and finest varieties in our markets. Bears carriage wel