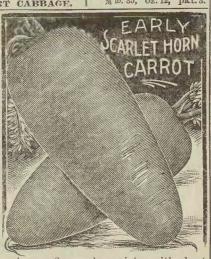

offered on the markets. Good keeper, and a profitable variety for growers. It is a good solid sort and opens up white and crisp, and cooks easily and tender. b. \$1.10, %b.60, %b.35, oz. 10, pkt. 4.











EARLY FRENCH OXHEART CABBAGE.
An acknowledged good early
variety. The heads are heartshape, tender and finest flavor.
They are very sure headers,
and grows to a favorable size
in all soils and climate. b. 1.30,
½,b.70, ½,b.40, oz.12, pkt.4.



A small, round, earliest sort known. Desirable for forcing, and bunching for earliest mar-ket. Has small tops and roots. The quality is most excellent. %b.70, %.b.40, oz.12, pkt.5.



CABBAGE Very solid, sure heading superior quality used ex-tensively for Kraut. It is well adapted to every cli mate. Heads are pointed. ½1b. 35, oz. 12, pkt. 3.



A very fine early variety, with short stump roots. Good size and fine quality, and good yielders. Sells well in the markets, and are excellent keepers. 15.\$1, \frac{1}{2}15.60, \frac{1}{4}15.35, oz.10, pkt.5.



The only early long variety ever produced. Fine for earliest forcing; grows rapidly and is firm in its texture, and gives a greater weight of roots than shorter sorts. Early markets pays best Prices are highest.

1b.1.25, ½ 1b.70 4 lb. 40, oz. 12, pkt. 5





A good old well known, med ium size, early English variety which heads well, and are of a heart-shape form, and are pretered by many to those of later introduction. I sell it cherp because the seed is not costly, so it can now be sold very cheap the beautiful of the seed in the seed is not costly, so it can now be sold very