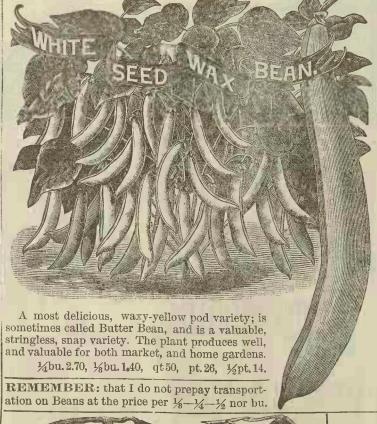

|                                                        |    | IF    | IN 7 | CHE   | MAF   |
|--------------------------------------------------------|----|-------|------|-------|-------|
| The purch                                              | as | er r  | nusi | t pay | y tra |
| Beans                                                  | O+ | 1/4hm | 1/hy | ½bu.  | bu.   |
|                                                        |    |       |      |       |       |
| Giant Stringl'ss Green Pod<br>Improved R. P. Valentine | 00 | 1.10  | 9 10 | 4.10  |       |
| Pencil Pod Wax                                         |    |       |      |       | 10.50 |
| Lazy Wife, New Pole                                    | 35 | 1.40  | 4.10 | 0.00  | 10.00 |
| Old Homestead, Pole                                    |    | 95    | 1 90 | 2 50  | 6.90  |
| Burpee's New Bush Lima                                 | 20 | 1 15  | 2 20 | 1 30  | 8.50  |
| Black Seed Valentine                                   |    |       |      |       | 7.30  |
| White Mex. Prolific Tree                               |    |       | 1.50 |       | 5.70  |
| Large White Mar'w, field                               |    |       |      | 2.90  | 5.70  |
|                                                        |    |       |      |       |       |
| Navy<br>Long White-Red Kidney                          | 23 | 80    | 1.50 | 2.90  | 5.70  |
| Shumway Rust-Pr'f, Wax                                 | 38 | 1.40  | 2.70 | 5 30  | 10.50 |
| Dree"                                                  | 35 | 1.30  | 2.40 | 4.60  | 9.00  |
| Dreer' roof Wax                                        | 38 | 1.40  | 2.70 | 5.30  | 10.50 |
| Ash Lima                                               | 28 | 1.10  | 2.10 | 4.10  | 8.00  |
| et, Wax                                                | 38 | 1.40  | 2.70 | 5.30  | 10.50 |
| rden, Lima                                             | 25 | 90    | 1.70 | 3.30  | 6.50  |
| idney, Wax                                             | 42 |       |      |       | 11.20 |
| th Lima                                                | 25 | 90    | 1.70 | 3 30  | 6.50  |
| reen Pod.:                                             | 28 | 1.10  | 2.10 | 4.10  | 8.00  |
| back, Pole                                             | 26 | 1.00  |      |       |       |
| gless                                                  | 29 | 1.15  | 2.20 | 4.30  | 8.50  |
| Lima, Pole                                             | 25 | 90    | 1.70 | 3.30  | 6.50  |
| Six Weeks                                              | 28 | 1.10  |      |       |       |
| iney, Wax                                              | 42 | 1.50  | 2.90 | 5.70  | 11.20 |
| a Butter.                                              |    | 1 40  |      |       | 10.50 |
| ush Gr'n Pod                                           | 26 | 1.00  | 1.90 | 3.70  | 7.30  |
| Lima                                                   | 35 | 1.30  | 2 40 | 4.60  | 9.00  |
| K Wax                                                  | 38 | 1 40  | 2.70 | 5.30  | 10.50 |
| Challenge Black Wax                                    | 38 | 1.40  | 2.70 | 5.30  | 10.50 |
| Cutshort or Corn Field pole                            | 23 | 80    | 1.50 | 2 90  | 5.70  |
|                                                        |    |       |      |       |       |
|                                                        |    |       |      |       |       |