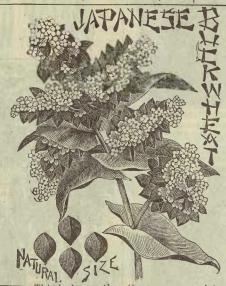

COMPANION DE LA COMPANION DEL COMPANION DEL COMPANION DEL COMPANION DEL COMPANI

# A Permanent Mixture.

This is made up of the most hardy varieties which will produce a heavy and rapid growth, and produce good pasturage quickly Sow 20 to 25 p'ds per acre, bu. (151bs.) 2.50, Mail, 1b.30.

## Perennial Rye GRASS

A nutritious, permanent grass for meadow or pasture.
24 lb. per bu. 2.00, By mail, lb. 20.

Kentucky Blue Grass, Hardy and best for pasture or meadow and for lawns, bu. (14 lbs) 2.25, mail, lb. 35. Red Top, or Herd Grass. Good for gasture and hay for high, or low land. Not prepaid lb. 15. Prep'd, lb. 25. Orchard Grass. Good for pasture and hay, and for upland, and shady land under trees. bu (14 lbs.) \$2.75. Fancy Lawn Grass. Made up of finest sorts, bu. (14) \$2.50. mail, lb.30.





ALSIKE CLOVER. Hardy; flue for pastures. Sweet and makes grand honey. bu. \$12, 4bu. \$6.25, 4bu. \$3.20, 4bu. \$1.70. Mail, b.30.

Iowa Gold Mine FIELD CORN. The above Engraving represents this valuable variety. It is a beautiful golden color, and has long kernel and small cob. A good yielder, and large ears, and a popular variety in the middle and western states. It always produces a good crop 4 bu. \$10.25. 2 bu. \$5.25, bu. \$2.75, \frac{1}{2}bu. 1.40, \frac{1}{4}bu. 75

Improved Pride of the North FIELD CORN. The largest medium early variety I ever saw. It ripens 2 weeks later than early Pride. It bears 2 good ears to the stalk, and has none barren. It is not small. It is large as common late corn, but is stronger, and a rapid grower.
4 bu.\$10.25, 2 bu.\$5.25, bu.\$2.75, ½bu.1.40