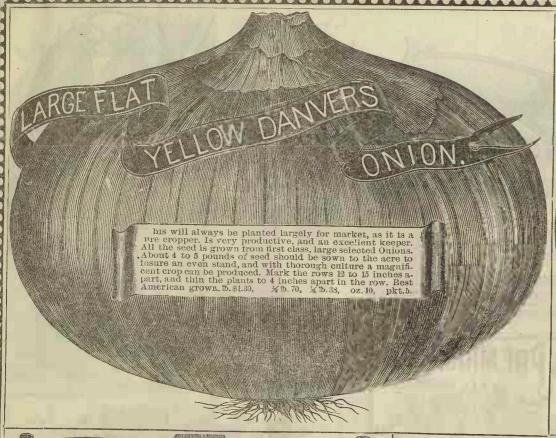

\text{oz.18}, \text{pkt.5}.

GARDEN TROWEL, Only 15c each



Standard weight of Sets, 32 pounds per bu.

A good old standard yellow sort, which ripens up all at a time, and are good size, and always in market demand, because they are excellent keepers, and of the finest quality. Flesh is very white, and is not so strong as to be disagreeable. Its size is most desirable, and the shape is very attractive.

10.\$1.40, ½ 10.75, ½ 10 40, oz. 12, pkt.4.

White Adriatic Barletta ONION. Earliest of all and is small, delicate flavored, and mild sort, and is a most desirable sort for pickling, but it is very fine and tender for table use. The skin is a silvery-white, and as thin as tissue paper. It grows quick; matures early, and should be in every garden fb.2.25, ½fb.1.20, ½fb.65, oz.18, pkt.5.











LARGE EARLY WHITE BERMUDA ONION. A quick growing, early variety, thin skin, fine grain, and has a clear, white flesh, a pleasant, mild, agreeable flavor. In great demand for the earliest market. Fine for bunching. 15.225. 16.1.20, 16.65, oz. 18. pkt. 5. EARLY WHITE TRIPOLI ONION. Is early for its slze, and has thin skin, flesh is clear and white, fine grained, and has a mild and very pleasant flavor. 16.2.25, 16.1.20 16.65, oz. 18, pkt. 5.

Large White Mexican, or El Paso ONION. This resembles the Giant White Tripoli, and is of mammoth size, and is tender, mild and sweet. Grows very large in the northern states and to monstrans size in the south where it in the northern states and to monstrous size in the south, where it has enormous size at full growth. ½ fb1.20, ¼ fb.65, oz.18, p