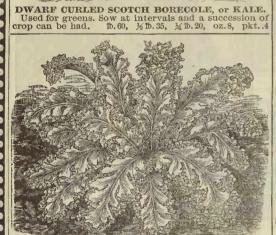

and desirable for every garden. b. 50, ½ b. 30, ½ b. 18, oz. 6, pkt. 3.

Emerald Green PARSLEY. Beautiful foliage, and desirable for garnishing, and flavoring soups, stews, &c. Pretty to grow among foliage plants. ½ b. 30, ½ b. 18, oz. 6, pkt. 3.





Celery. Has turning d sliced in vinegar to raise; and liked to .45, oz. 15, pkt.5 CELERIAC, or Turnip



Extra Fine Moss Curled ENDIVE. One of the finest of all salads. Tie the tops together to blanch well, and it will soon become white, tender, and crisp. \$10.30. \$\mathscr{E}\$\text{b}\$.18, 02.6, pkt. 3.

Broad Leaved Batavian ENDIVE. Fine for stews, and soups, and when tops are tied together it blanches crisp, tender, and white. Splendid salad, and easy grown. \$\mathscr{E}\$\text{b}\$.30, \$\mathscr{E}\$\text{b}\$.18, 02.6, pkt. 3.





siberian Borecole, or Kale. Can be grown at almost any season, and if it is sown in the fall, it can be used the same as winter greens. It makes a very healthful change of food, and should be used to greater extent.

D.60, %D.35, %D.20. oz.8, pkt.4.



Sweet, pleasant flavor; not pungent. Fine salads and greens. Fine curled. 15.50, ½ 15.30, ½ 15.18, oz.6, pkt.3 Ostrich Plume Mustard. Leaves beautifully curled Called Giant Curled. 15.50, ½ 15.30, ½ 15.18, oz.6; pkt.3 Fordhook Fancy Mustard. Plume is fringed, and is fine salad and greens. 15.50, ½ 15.30, ½ 15.18, oz.6, pkt,3 White Seed Mustard. Is used for salads, greens, and seeds pungent; nice in pickles. 15.25, ½ 15.10, oz.4, pkt.2 Black Seed Mustard. 15.25, ½ 15.16, ½ 15.10, oz.4, pkt.2





Improved American Flag Leaf LEEK. Hardy and