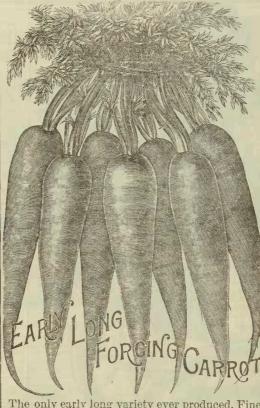

LY FRENCH OXHEART CABBAGE.
An acknowledged good early
variety. The heads are heartshape, tender and finest flavor.
They are very sure headers,
and grows to a favorable size
in all soils and climate. b. 1.30,
½,b.70, ½,b.40, oz.12, pkt.4.



A small, round, earliest sort known. Desirable for forcing, and bunching for earliest mar-ket. Has small tops and roots. The quality is most excellent. %b.70, %.b.40, oz.12, pkt.5.



CABBAGE Very solid, sure heading superior quality used ex-tensively for Kraut. It is well adapted to every cli mate. Heads are pointed. ½1b. 35, oz. 12, pkt. 3.



A very fine early variety, with short stump roots. Good size and fine quality, and good yielders. Sells well in the markets, and are excellent keepers. 15.\$1, \frac{1}{2}15.60, \frac{1}{4}15.35, oz.10, pkt.5.



The only early long variety ever produced. Fine for earliest forcing; grows rapidly and is firm in its texture, and gives a greater weight of roots than shorter sorts. Early markets pays best Prices are highest.

1b.1.25, ½ 1b.70 4 lb. 40, oz. 12, pkt. 5





A good old well known, med ium size, early English variety which heads well, and are of a heart-shape form, and are pretered by many to those of later introduction. I sell it cherp because the seed is not costly, so it can now be sold very cheap the beautiful of the seed in the seed is not costly, so it can now be sold very cheap the beautiful of the seed in the s ½ b.60, ¼ b.35, oz. 10, pkt.





Henderson's Extra Early Snowball CAULIFLOWER.

None can be earlier, and the quality is excellent, being very tender, and delicious when c