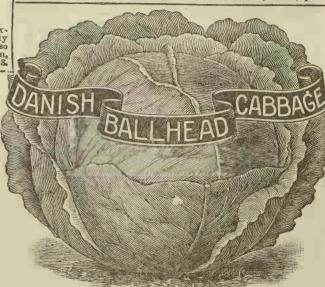

z. 10, pkt. 3.



Henderson's Early Summer CABBAGE. A popular, and valuable variety, now in greatest demand, and used quite extensively to follow first early, and is popular with Market Gardeners. It is a sure header, and of a large, round, solid, perfect form, Is of superior quality for family, or market. b. 1.10, ½ b. 60, ½ b. 35, oz. 10, pkt 3.





Mam. Red Rock CABBAGE.

The heads are as large as those of the Flat Dutch, and is a deep red color to the center. Highly recommended for its good quality.
Is a sure header, and excel-

lent long time keeper. 35.1.10, \frac{1}{3}\text{lb.60, } \frac{1}{4}\text{lb.35, oz.10, pkt. 3.}

I wish to now impress on your memory the importance of having all of your friends and neighbors send to me for a Catalogue. They can save money buynig from me.



Is of medium size, very solid, and no doubt the best keeper ever grown. Grows on long stems and very hardy, seldom injured by frost. Sells well. ib.1.30, ½ib.70, ½ib.40, oz.12, pkt.4.













Fotler's Short Stem Brunswick Drumhead Cabbage. Newark Early Dutch Cabbage. A valuable second-early sort, with good size, solid heads. Sells well, and are good keepers. The best selling sort on account of are good keepers. The best selling sort on account of its quality. B110, ½15.60, ½15.35, oz.10, pkt.3.





HENDERSON'S SUCCESSION, or MIDSUMMER CABBAGE. One of the most perfect a existance. Can be used both as a summer and late variety by successive plantings. It is quick growing, and a sure header, and great favorite everywhere. I can recommend this or all Market Gardeners use, and family ga