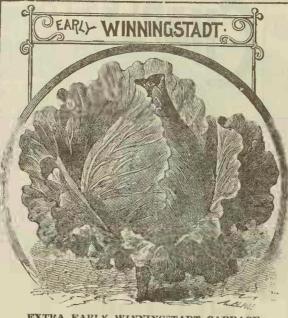

and the family garden. Crop short. lb. 1.20, ½15.65, ¼15.35. oz.10, pkt.4.

REMEMBER THIS. I present to my customers more extras in the orders than any firm does that I have ever heard of in the world. All my prices will be found to be as low as a good, first class new crop of carefully selected seeds can be sold. If any firm is lower, will meet their prices





Houseman's Mam. Large Late Flat Dutch CABBAGE. This is sometimes call ed Mam. Flat Dutch. By many years selecting seed, a perfect header is obtained. It opens very white and crisp and is tender and splendid keeper. It contains all the valuable qualities to be found in any large late variety. A field of them are uniform in shape and size. Heads large and heavy and sells well in market. Ib 1 io, ½ Ib 65, ½ Ib.35, oz.10, pkt.4.







EXTRA EARLY WINNINGSTADT CABBAGE.

A well known, old standard extra early variety, grown extensively by Gardeners, and admirably adapted to the family garden. Quality fine. This variety is so very solid, and the leaves so close, that worms seldom penetrates them at all. Heads are close; firm, with but few leaves. b.\$1.10, \(\frac{1}{2}\) D. 60, \(\frac{1}{2}\) D. 35, oz. 10, pkt. 3.



Henderson's Early Summer CABBAGE. A popular, and valuable variety, now in greatest demand, and used quite extensively to follow first early, and is popular with Market Gardeners. It is a sure header, and of a large, round, solid, perfect form, Is of superior quality for family, or market. b. 1.10, ½ b. 60, ½ b. 35, oz. 10, pkt 3.





Mam. Red Rock CABBAGE.

The heads are as large as those of the Flat Dut