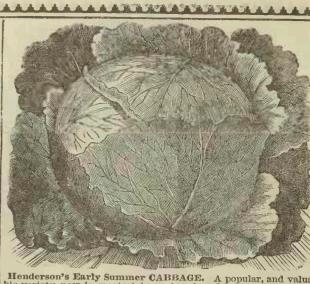

te Flat Dutch CABBAGE. This is sometimes call ed Mam. Flat Dutch. By many years selecting seed, a perfect header is obtained. It opens very white and crisp and is tender and splendid keeper. It contains all the valuable qualities to be found in any large late variety. A field of them are uniform in shape and size. Heads large and heavy and sells well in market. Ib 1 io, ½ Ib 65, ½ Ib.35, oz.10, pkt.4.







EXTRA EARLY WINNINGSTADT CABBAGE.

A well known, old standard extra early variety, grown extensively by Gardeners, and admirably adapted to the family garden. Quality fine. This variety is so very solid, and the leaves so close, that worms seldom penetrates them at all. Heads are close; firm, with but few leaves. b.\$1.10, \(\frac{1}{2}\) D. 60, \(\frac{1}{2}\) D. 35, oz. 10, pkt. 3.



Henderson's Early Summer CABBAGE. A popular, and valuable variety, now in greatest demand, and used quite extensively to follow first early, and is popular with Market Gardeners. It is a sure header, and of a large, round, solid, perfect form, Is of superior quality for family, or market. b. 1.10, ½ b. 60, ½ b. 35, oz. 10, pkt 3.





Mam. Red Rock CABBAGE.

The heads are as large as those of the Flat Dutch, and is a deep red color to the center. Highly recommended for its good quality.
Is a sure header, and excel-

lent long time keeper. 35.1.10, \frac{1}{3}\text{lb.60, } \frac{1}{4}\text{lb.35, oz.10, pkt. 3.}

I wish to now impress on your memory the importance of having all of your friends and neighbors send to me for a Catalogue. They can save money buynig from me.



Is of medium s