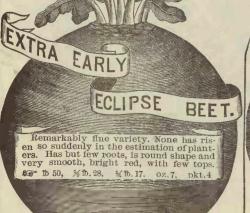

8, pkt.5.

KLEINES SUGAR BEET Fine to feed stock. 1b.40,

½1b25, ¼1b.15, oz6, pkt.3.













Decidedly a monstrous size Beet, and of regular shape and quality nutritious, and valuable as a stock food; blood-red color, very smooth and decidedly improved strain of Mangles. Plant from first of April to last of June. A good root-crop is essential from which to realize a good profit. b., 90, %h. 25, %h.15, oz. 6. pkt. 3.

Long Yellow Mangel Wurtzel BEET. Fine sort and prefered by many. Very large and yields well. b.40, %h.25, %b.15, oz.6, pkt. 3.





A novelty from England, and one of the finest turnip-shape varieties yet produced. Beautiful color and shape, and its quality is all that can be desired. Sells well, and are excellent keepers. ib.60, ½ lb.35, ¼lb20, oz.8, pkt.5.

















DEWING'S EARLY TURNIP BEET. Excellent for earliest, and family use. Very beautiful, and attractive shape. Claimed to be a strain of the Blood Turnip Beet, but it is not of so dark color. Is a good keeper and certainly a very desirable variety. 15.50, ½ 5.28, ½ 15.17, 02.7, pkt.4.

### Detroit Dark Red Tur. Beet.

Red Tur. Beet.
This variety is highly recommended for its earliness, smoothness, and having very small tops, it can be planted much closer than any more bushy. Very dark red, and excellent quality, and admirable for burching, and is attractive in all of the markets.

1b.60, 1/2 fb. 35, 1/4 lb. 20, oz. 8, pkt. 5.

## REMEMBER!

That I will meet the lowest prices you are offered Seeds, and I will cut others prices where it is possible.



This has become one of the most popular