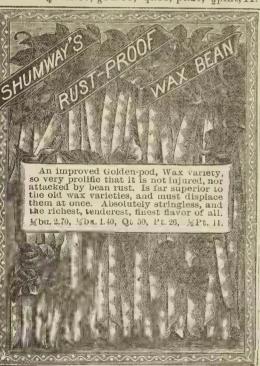

|                                                        |    | IF    | IN 7 | CHE   | MAF   |
|--------------------------------------------------------|----|-------|------|-------|-------|
| The purch                                              | as | er r  | nusi | t pay | y tra |
| Beans                                                  | O+ | 1/4hm | 1/hy | ½bu.  | bu.   |
|                                                        |    |       |      |       |       |
| Giant Stringl'ss Green Pod<br>Improved R. P. Valentine | 00 | 1.10  | 9 10 | 4.10  |       |
| Pencil Pod Wax                                         |    |       |      |       | 10.50 |
| Lazy Wife, New Pole                                    | 35 | 1.40  | 4.10 | 0.00  | 10.00 |
| Old Homestead, Pole                                    |    | 95    | 1 90 | 2 50  | 6.90  |
| Burpee's New Bush Lima                                 | 20 | 1 15  | 2 20 | 1 30  | 8.50  |
| Black Seed Valentine                                   |    |       |      |       | 7.30  |
| White Mex. Prolific Tree                               |    |       | 1.50 |       | 5.70  |
| Large White Mar'w, field                               |    |       |      | 2.90  | 5.70  |
|                                                        |    |       |      |       |       |
| Navy<br>Long White-Red Kidney                          | 23 | 80    | 1.50 | 2.90  | 5.70  |
| Shumway Rust-Pr'f, Wax                                 | 38 | 1.40  | 2.70 | 5 30  | 10.50 |
| Dree"                                                  | 35 | 1.30  | 2.40 | 4.60  | 9.00  |
| Dreer' roof Wax                                        | 38 | 1.40  | 2.70 | 5.30  | 10.50 |
| Ash Lima                                               | 28 | 1.10  | 2.10 | 4.10  | 8.00  |
| et, Wax                                                | 38 | 1.40  | 2.70 | 5.30  | 10.50 |
| rden, Lima                                             | 25 | 90    | 1.70 | 3.30  | 6.50  |
| idney, Wax                                             | 42 |       |      |       | 11.20 |
| th Lima                                                | 25 | 90    | 1.70 | 3 30  | 6.50  |
| reen Pod.:                                             | 28 | 1.10  | 2.10 | 4.10  | 8.00  |
| back, Pole                                             | 26 | 1.00  |      |       |       |
| gless                                                  | 29 | 1.15  | 2.20 | 4.30  | 8.50  |
| Lima, Pole                                             | 25 | 90    | 1.70 | 3.30  | 6.50  |
| Six Weeks                                              | 28 | 1.10  |      |       |       |
| iney, Wax                                              | 42 | 1.50  | 2.90 | 5.70  | 11.20 |
| a Butter.                                              |    | 1 40  |      |       | 10.50 |
| ush Gr'n Pod                                           | 26 | 1.00  | 1.90 | 3.70  | 7.30  |
| Lima                                                   | 35 | 1.30  | 2 40 | 4.60  | 9.00  |
| K Wax                                                  | 38 | 1 40  | 2.70 | 5.30  | 10.50 |
| Challenge Black Wax                                    | 38 | 1.40  | 2.70 | 5.30  | 10.50 |
| Cutshort or Corn Field pole                            | 23 | 80    | 1.50 | 2 90  | 5.70  |
|                                                        |    |       |      |       |       |
|                                                        |    |       |      |       |       |