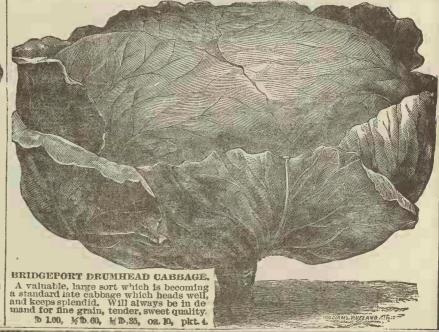

ket and the family garden. Crop short. lb. 1.20, ½15.65, ¼15.35. oz.10, pkt.4.

REMEMBER THIS. I present to my customers more extras in the orders than any firm does that I have ever heard of in the world. All my prices will be found to be as low as a good, first class new crop of carefully selected seeds can be sold. If any firm is lower, will meet their prices





Houseman's Mam. Large Late Flat Dutch CABBAGE. This is sometimes call ed Mam. Flat Dutch. By many years selecting seed, a perfect header is obtained. It opens very white and crisp and is tender and splendid keeper. It contains all the valuable qualities to be found in any large late variety. A field of them are uniform in shape and size. Heads large and heavy and sells well in market. Ib 1 io, ½ Ib 65, ½ Ib.35, oz.10, pkt.4.







EXTRA EARLY WINNINGSTADT CABBAGE.

A well known, old standard extra early variety, grown extensively by Gardeners, and admirably adapted to the family garden. Quality fine. This variety is so very solid, and the leaves so close, that worms seldom penetrates them at all. Heads are close; firm, with but few leaves. b.\$1.10, \(\frac{1}{2}\) D. 60, \(\frac{1}{2}\) D. 35, oz. 10, pkt. 3.



Henderson's Early Summer CABBAGE. A popular, and valuable variety, now in greatest demand, and used quite extensively to follow first early, and is popular with Market Gardeners. It is a sure header, and of a large, round, solid, perfect form, Is of superior quality for family, or market. b. 1.10, ½ b. 60, ½ b. 35, oz. 10, pkt 3.





Mam. Red Rock CABBAGE.

The heads are as large as those of the Flat