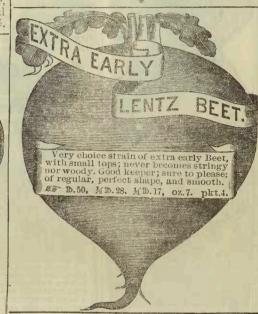

0, oz.8, pkt.5.

KLEINES SUGAR BEET Fine to feed stock. 1b.40,

½1b25, ¼1b.15, oz6, pkt.3.













Decidedly a monstrous size Beet, and of regular shape and quality nutritious, and valuable as a stock food; blood-red color, very smooth and decidedly improved strain of Mangles. Plant from first of April to last of June. A good root-crop is essential from which to realize a good profit. b., 90, %h. 25, %h.15, oz. 6. pkt. 3.

Long Yellow Mangel Wurtzel BEET. Fine sort and prefered by many. Very large and yields well. b.40, %h.25, %b.15, oz.6, pkt. 3.





A novelty from England, and one of the finest turnip-shape varieties yet produced. Beautiful color and shape, and its quality is all that can be desired. Sells well, and are excellent keepers. ib.60, ½ lb.35, ¼lb20, oz.8, pkt.5.

















DEWING'S EARLY TURNIP BEET. Excellent for earliest, and family use. Very beautiful, and attractive shape. Claimed to be a strain of the Blood Turnip Beet, but it is not of so dark color. Is a good keeper and certainly a very desirable variety. 15.50, ½ 5.28, ½ 15.17, 02.7, pkt.4.

### Detroit Dark Red Tur. Beet.

Red Tur. Beet.
This variety is highly recommended for its earliness, smoothness, and having very small tops, it can be planted much closer than any more bushy. Very dark red, and excellent quality, and admirable for burching, and is attractive in all of the markets.

1b.60, 1/2 fb. 35, 1/4 lb. 20, oz. 8, pkt. 5.

## REMEMBER!

That I will meet the lowest prices you are offered Seeds, and I will cut others prices where it is possible.



This has become one of the most po