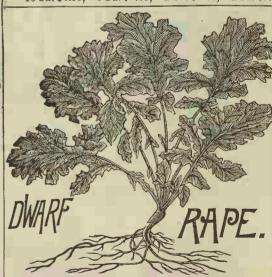

elders that has been grown in this country. The berry is white, and very heavy. It is free from rust, and does not lodge, and is very hardy. 10 bu. \$7.50, 5 bu. \$3.85, 2 bu. 1.60, bu. 85.

dy. 10 bu. \$7.50, 5 bu. \$3.85, 2 bu. 1.60, bu. 85.

Rockefeller' or Guilford OATS.

Highly recommended for old worn, and poor soil where other sorts fail. A strong grower, and roots deep, and always grows to good height and produces an enormous crop of heavy grain every year.

10 bu. \$7.50, 5 bu. \$3.85, 2 bu. \$1.60, 1 bu. 85.

White Silver Mine OATS.

Valuable sure cropping variety with strong straw and plump, heavy grain. Wonderfully productive and stands up well. It has proven to be a superior sort everywhere, and remarkably free from rust. 10 bu. \$7.50, 5 bu. \$3.85, 2 bu. \$1.60, 1 bu. \$5.



A forage plant of great lane, which can be sewn at any time from March to August; at the rate of ab ut 5 or 6 pounds per acre. Makes a grand pastureage for Sheep, as well as for other Stock. It can be cut up and shocked for winter feeding, if permitted to grow to its full size. Is not injured by frost, and will furnish feed until winter, 100 b. \$10, 50 bs. \$5.10, 25 bs. 2.60, 10 b. 1.10, Mail, per b.20,



WHITE CLOVER. Fine for pasture and awns 5 10. Lot paid 2,60. By mail, R. 65. CERMAN, or GOLDEN WHITE rich, or newland. Cut while early in bloom. Bu. 2.25, %bu.1.15.

# GOODFLOWER

































**Double Diadem PINK.** Most magnificent of all Pinks. Has beautiful, brilliant marking and dazzling colors. Densely double, and of every tint. Will bloom the first year, and