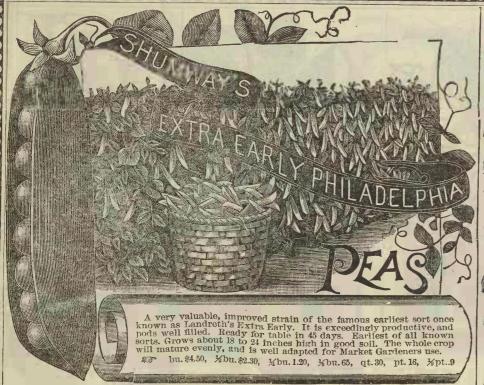

| ı | Black Mexican                                         | 20 | 10 | 1.00 | 0.70 | F 90 |
|---|-------------------------------------------------------|----|----|------|------|------|
| I | Extra Early White Mexican                             | 24 | 75 | 1.40 | 2.70 | 5,30 |
| ı |                                                       |    |    |      | -    |      |
| l | Peas                                                  |    |    |      |      |      |
| ı |                                                       | 18 | 65 | 1 20 | 2.30 | 4 50 |
| ı | Philadelphia Extra Early<br>Extra Early Little Marvel | 20 |    |      | 2.70 |      |
| ı | Extra Early Little Marver                             | 18 |    |      | 2.30 |      |
| ŀ |                                                       | 22 |    |      | 3.00 |      |
| ı | Early Thomas Laxton                                   | 22 |    |      | 2.90 |      |
|   | Tom Thumb, or Strawb'ry                               | 18 |    |      | 2.40 |      |
|   | McLean's Little Gem                                   | 18 |    |      | 2.40 | 4.70 |
| Į | Bliss' American Wonder                                | 18 |    | 1.20 |      | 4.50 |
|   | McLean's Advancer                                     | 18 |    | 1.20 |      | 4.50 |
|   | Champion of England                                   | 18 |    |      | 2.30 |      |
|   | Horsford's Market Garden                              |    |    |      | 2.90 | 5.70 |
| ı | Pride Of The Market                                   | 20 |    |      | 2.50 |      |
|   | The Alderman                                          | 18 |    |      | 2.30 |      |
|   | Bliss' Abundance                                      |    |    |      |      |      |
|   | Early Gradus, or Prosp'ty                             | 22 |    |      | 3 00 |      |
|   | Carter's Stratagem                                    | 18 |    |      | 2.40 |      |
|   | Bliss' Everbearing                                    | 18 |    |      | 2.40 |      |
|   | Mammoth Melting Sugar.                                | 22 |    |      | 2.90 |      |
| - | Extra Early Alaska                                    | 18 |    |      | 2.30 |      |
| - | Extra Early Perfection                                | 18 |    |      | 2.40 | 4.70 |
| ŀ | Extra Early First & Best                              | 18 |    |      | 2 40 |      |
|   | Carter's Large Telephone                              | 20 |    |      | 2.50 |      |
| ı | The Ameer                                             | 18 |    |      | 2.30 |      |
|   | Carter's Premium Gem                                  | 18 |    |      | 2.40 |      |
| ı | Nott's Excelsior                                      | 20 |    |      | 2.50 |      |
|   | Daisy, or Dwarf Telephone                             | 20 |    |      | 2.50 |      |
| ĺ | er e White Marrow                                     | 6  | 60 | 1 70 | 2.10 | 4 10 |