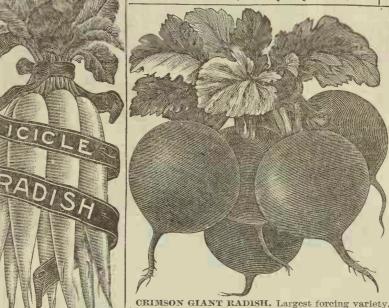

with so many names such as these, "Celestial" "White Chinese," "All Seasons" &c. It is really an improvement on the Stump Root, and is in use the whole season by successive plantings. Can be used for winter. Ivory white; never pithy. 15 50, ½ 15.30, ½ 15. 18, 02. 7, pkt. 4.





Some firms call this "Twenty Day," "Early Bird" "Fir Ball" &c. Earliest, and best for forcing ever grown. Is a dazzling carmine-red; crisp; mild; tender; brittle; finest flavor. Never grows pithy, nor strong. 2 fb. \$1 fb. 60, ½ lb. 35, ¼ lb. 20, oz. 8, pkt. 5.





A new, brilliant, carmine color variety, that can be grown and marketed ahead of all other sorts. Is round, tender, sweet, crisp, and all desirable points in its favor. As forcing variety, it cannot be excelled. 15.50, ½50.28, ¼50.17, oz.7, pkt. 4.





CRIMSON GIANT RADISH. Largest forcing variety. A site sort of mine, as it is handsome; early; crisp, and tender so delicate and deliciously fresh to taste, that it is relished be eryone who grows it. Top is small, and is fine for forcing for ket, and is of rapid growth. \( \mathbb{b}.0, \frac{1}{2}\mathbb{b}.28, \frac{1}{2}\mathbb{b}.17, oz.7, \)



Splendid, tender, crisp and fine for family, or to force in Hot-beds, or Frames for earliest market, An admirable variety for Gardeners to bunch with scarlet sorts. All varieties are very low in price can plant freely. 15.50, 15.28. 15.17, oz.7, pkt.4. White Olive RADISH. Nice bunched with scarlet sorts for market. Contrast is beautiful. Crisptender; delicate. 15.50, 15.28, 15.11, oz.7, pkt.4.

MANDIEST

TOOL



crisp; tender; finest quality,