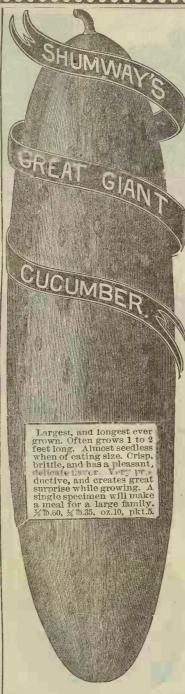

pickles, and fine for slicing for the table, Very productive, for pickling-works, and does not not run heavily to vines, but grows in very compact form. 15.50, \( \frac{1}{2} \) 15.28, \( \frac{1}{4} \) 15.18, \( \text{oz.} 6, \) pkt. 4.



Extra Early Long Green Chempler Green, with white, crisp flesh, and pleasant flavor. It is a rapid grower and very productive in any soil or climate. It is nearly all meat with very few seeds for its size. Beautiful color, and attractive shape, ib. 60. ½ lb. 35, ½ lb. 20, oz.7, pkt. 5.





Thorourn's Everbearing CUCUMBER. A popular early sort of frump shape, and a fine variety for first early slicing, and makes plump pickles. It bears continuously if not permitted to ripen fruit. Is immensively productive. Ib. 50, ½ lb, 28, ¼ lb. 18, oz. 6, pkt. 4.









A grand new, distinct, creeping, or climbing variety, with habit like the Pole Beans. It has a very rugged constitution, and much less susceptible to disease, or blight than other sorts. Immense bearer, and is superb for slicing, for table, and for pickles. ib.1.00, ½ b.55, ½ b.30, oz.10. pkt.5.



Distinct, new sort, and finest for pickles when small. Slender; crisp; tender, and brittle. Beautiful shape, and pretty dark green color. Makes solid little pickles, and no sign of seeds. The small, or slender pickles have become very popular, and there is an increasing demand for this variety. 1b.60, ½1b.35, ¼1b.20, oz.7, pkt.4.



A new, hardy, and productive sort, and it can be planted quite early because it is so hardy. Skin is white, and flesh solid, tender, and crisp. Excellent quali