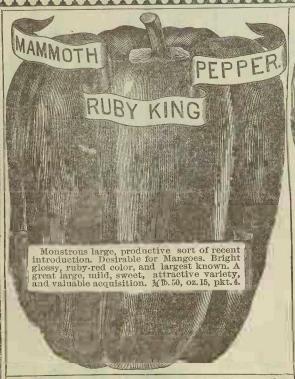

wrinkled sorts. ½bu.2.50, ¼bu.1.30, ½bu.70, qt.32, pt.17, ½pt.9, ENGLISH SHROPSHIRE HERO PEAS.

This is one of our very latest introductions from England, from which country most of the new sorts originate.

Inis is one of our very latest introductions from England, from which country most of the new sorts originate. Robust habit; a vigorous grower, and bears monster pods, with great big, sweet peas. Improved on wrinkled 1 orkshire Hero. 14bu.1.20, 18bu.65, qt.30 pt.16, 12pt.9.





This new sort is a rival to the Gradus, and will supplant that variety on account of earliness and rapidity of wrowth. It has larger pods, and more productive, and stronger grower, with pods deep and richer green and more attractive on the market, and table ½bu.3.00, ¼bu.1.55, ½bu.80, qt.34, pt.18, ½pt.10.







Mountain Sweet, or Mango PEPPER.

Is a very popular, and a magnificent, large sort, of beau-tiful brilliant, glossy red color, thick flesh, and is not pun-gent, and is very fine for making Mango pickles. They sell well in the market when green. 18.90, 18.50, oz. 15, pkt.4.



CELESTIAL PEPPER. Rare novelty rom China. Is sharp, pungent, useful sort, which bears fruit the vhole season. Valuable as an ornament for the flow-regarden. Beautiful fruit in many colors. while ripening. Use in pickles, or pepper-sauce. oz.15, pkt.4.



ty for making pies, as well as for cooking in every way. Mealy and dry as Sweet Potato. Fine grained; sweet, rich and solid. Productive, and sells well in the markets. b. 50, \( \) 10.18, 0z.6, pkt.3.





A little pungent red sort and very sharp and is used in ma