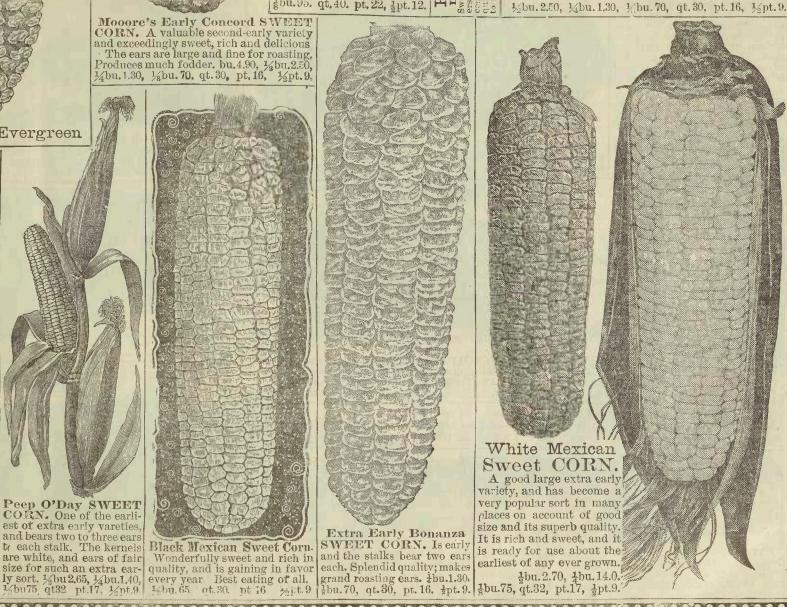

| Sweet Co                                                                                                                                                                                                                                                                                                                                                                                                                                                                                                                                                                                                                                                                                                                                                                                                                                                                                                                                                                                                                                                                                                                                                                                                                                                                                                                                                                                                                                                                                                                                                                                                                                                                                                                                                                                                                                                                                                                                                                                                                                                                                                                       | rn        |         |      |      |
|--------------------------------------------------------------------------------------------------------------------------------------------------------------------------------------------------------------------------------------------------------------------------------------------------------------------------------------------------------------------------------------------------------------------------------------------------------------------------------------------------------------------------------------------------------------------------------------------------------------------------------------------------------------------------------------------------------------------------------------------------------------------------------------------------------------------------------------------------------------------------------------------------------------------------------------------------------------------------------------------------------------------------------------------------------------------------------------------------------------------------------------------------------------------------------------------------------------------------------------------------------------------------------------------------------------------------------------------------------------------------------------------------------------------------------------------------------------------------------------------------------------------------------------------------------------------------------------------------------------------------------------------------------------------------------------------------------------------------------------------------------------------------------------------------------------------------------------------------------------------------------------------------------------------------------------------------------------------------------------------------------------------------------------------------------------------------------------------------------------------------------|-----------|---------|------|------|
| Mammoth Sugar                                                                                                                                                                                                                                                                                                                                                                                                                                                                                                                                                                                                                                                                                                                                                                                                                                                                                                                                                                                                                                                                                                                                                                                                                                                                                                                                                                                                                                                                                                                                                                                                                                                                                                                                                                                                                                                                                                                                                                                                                                                                                                                  | 22        | 80 1.50 | 2.90 | 5.70 |
| Stowell's Late Ever                                                                                                                                                                                                                                                                                                                                                                                                                                                                                                                                                                                                                                                                                                                                                                                                                                                                                                                                                                                                                                                                                                                                                                                                                                                                                                                                                                                                                                                                                                                                                                                                                                                                                                                                                                                                                                                                                                                                                                                                                                                                                                            |           | 80 1.50 |      |      |
| New Country Gentler                                                                                                                                                                                                                                                                                                                                                                                                                                                                                                                                                                                                                                                                                                                                                                                                                                                                                                                                                                                                                                                                                                                                                                                                                                                                                                                                                                                                                                                                                                                                                                                                                                                                                                                                                                                                                                                                                                                                                                                                                                                                                                            | nan 28    | 95 1.75 |      |      |
| Ex. Early M'rk't Gard                                                                                                                                                                                                                                                                                                                                                                                                                                                                                                                                                                                                                                                                                                                                                                                                                                                                                                                                                                                                                                                                                                                                                                                                                                                                                                                                                                                                                                                                                                                                                                                                                                                                                                                                                                                                                                                                                                                                                                                                                                                                                                          |           | 75 1 40 |      |      |
| Golden Cream                                                                                                                                                                                                                                                                                                                                                                                                                                                                                                                                                                                                                                                                                                                                                                                                                                                                                                                                                                                                                                                                                                                                                                                                                                                                                                                                                                                                                                                                                                                                                                                                                                                                                                                                                                                                                                                                                                                                                                                                                                                                                                                   |           | 95 1.75 |      |      |
| Early Adams.                                                                                                                                                                                                                                                                                                                                                                                                                                                                                                                                                                                                                                                                                                                                                                                                                                                                                                                                                                                                                                                                                                                                                                                                                                                                                                                                                                                                                                                                                                                                                                                                                                                                                                                                                                                                                                                                                                                                                                                                                                                                                                                   | 15        | 50 .95  |      |      |
| The state of the s | 20        | 70 1.30 |      |      |
| ma made Gian                                                                                                                                                                                                                                                                                                                                                                                                                                                                                                                                                                                                                                                                                                                                                                                                                                                                                                                                                                                                                                                                                                                                                                                                                                                                                                                                                                                                                                                                                                                                                                                                                                                                                                                                                                                                                                                                                                                                                                                                                                                                                                                   |           | 70 1.30 |      |      |
| Burpee's Early Sheffic                                                                                                                                                                                                                                                                                                                                                                                                                                                                                                                                                                                                                                                                                                                                                                                                                                                                                                                                                                                                                                                                                                                                                                                                                                                                                                                                                                                                                                                                                                                                                                                                                                                                                                                                                                                                                                                                                                                                                                                                                                                                                                         | eld 20    | 70 1.30 |      |      |
| Extra Early Minnesot                                                                                                                                                                                                                                                                                                                                                                                                                                                                                                                                                                                                                                                                                                                                                                                                                                                                                                                                                                                                                                                                                                                                                                                                                                                                                                                                                                                                                                                                                                                                                                                                                                                                                                                                                                                                                                                                                                                                                                                                                                                                                                           | ta 20     | 70 1.30 |      |      |
| Crosby's Improved Es                                                                                                                                                                                                                                                                                                                                                                                                                                                                                                                                                                                                                                                                                                                                                                                                                                                                                                                                                                                                                                                                                                                                                                                                                                                                                                                                                                                                                                                                                                                                                                                                                                                                                                                                                                                                                                                                                                                                                                                                                                                                                                           | arly 20   | 70 1.30 |      |      |
| arpee's Golden Ban                                                                                                                                                                                                                                                                                                                                                                                                                                                                                                                                                                                                                                                                                                                                                                                                                                                                                                                                                                                                                                                                                                                                                                                                                                                                                                                                                                                                                                                                                                                                                                                                                                                                                                                                                                                                                                                                                                                                                                                                                                                                                                             |           | 95 1.75 |      |      |
| Potters Excelsior                                                                                                                                                                                                                                                                                                                                                                                                                                                                                                                                                                                                                                                                                                                                                                                                                                                                                                                                                                                                                                                                                                                                                                                                                                                                                                                                                                                                                                                                                                                                                                                                                                                                                                                                                                                                                                                                                                                                                                                                                                                                                                              |           | 70 1.30 |      |      |
| Extra Early White Co                                                                                                                                                                                                                                                                                                                                                                                                                                                                                                                                                                                                                                                                                                                                                                                                                                                                                                                                                                                                                                                                                                                                                                                                                                                                                                                                                                                                                                                                                                                                                                                                                                                                                                                                                                                                                                                                                                                                                                                                                                                                                                           |           | 70 1.30 |      |      |
| Select White Evergre                                                                                                                                                                                                                                                                                                                                                                                                                                                                                                                                                                                                                                                                                                                                                                                                                                                                                                                                                                                                                                                                                                                                                                                                                                                                                                                                                                                                                                                                                                                                                                                                                                                                                                                                                                                                                                                                                                                                                                                                                                                                                                           |           | 80 1.50 |      |      |
| Moore's Early Concor                                                                                                                                                                                                                                                                                                                                                                                                                                                                                                                                                                                                                                                                                                                                                                                                                                                                                                                                                                                                                                                                                                                                                                                                                                                                                                                                                                                                                                                                                                                                                                                                                                                                                                                                                                                                                                                                                                                                                                                                                                                                                                           |           | 70 1.30 |      |      |
| Shumway's New Hon                                                                                                                                                                                                                                                                                                                                                                                                                                                                                                                                                                                                                                                                                                                                                                                                                                                                                                                                                                                                                                                                                                                                                                                                                                                                                                                                                                                                                                                                                                                                                                                                                                                                                                                                                                                                                                                                                                                                                                                                                                                                                                              |           | 95 1.75 |      |      |
| Mammoth White Cor                                                                                                                                                                                                                                                                                                                                                                                                                                                                                                                                                                                                                                                                                                                                                                                                                                                                                                                                                                                                                                                                                                                                                                                                                                                                                                                                                                                                                                                                                                                                                                                                                                                                                                                                                                                                                                                                                                                                                                                                                                                                                                              |           | 70 1.30 |      |      |
| Peep O'Day                                                                                                                                                                                                                                                                                                                                                                                                                                                                                                                                                                                                                                                                                                                                                                                                                                                                                                                                                                                                                                                                                                                                                                                                                                                                                                                                                                                                                                                                                                                                                                                                                                                                                                                                                                                                                                                                                                                                                                                                                                                                                                                     |           | 75 1.40 |      |      |
| Black Mexican                                                                                                                                                                                                                                                                                                                                                                                                                                                                                                                                                                                                                                                                                                                                                                                                                                                                                                                                                                                                                                                                                                                                                                                                                                                                                                                                                                                                                                                                                                                                                                                                                                                                                                                                                                                                                                                                                                                                                                                                                                                                                                                  |           | 70 1.30 |      |      |
| Extra Early White Me                                                                                                                                                                                                                                                                                                                                                                                                                                                                                                                                                                                                                                                                                                                                                                                                                                                                                                                                                                                                                                                                                                                                                                                                                                                                                                                                                                                                                                                                                                                                                                                                                                                                                                                                                                                                                                                                                                                                                                                                                                                                                                           | exican 24 | 75 1.40 | 2.70 | 5.30 |
|                                                                                                                                                                                                                                                                                                                                                                                                                                                                                                                                                                                                                                                                                                                                                                                                                                                                                                                                                                                                                                                                                                                                                                                                                                                                                                                                                                                                                                                                                                                                                                                                                                                                                                                                                                                                                                                                                                                                                                                                                                                                                                                                |           |         |      |      |