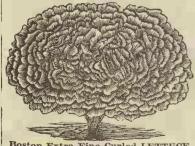

ead lettuce, and it is recommended to be one of the best sort for early out door planting as well as for growing under glass. The heads are so solid there is no waste in surplus leaves. ½1b.30, ½4b.18, oz6. pkt.3.



Trianon Cos or Cel'ry Lettuce.
The leaves are white, and crisp as Celery when tied together to blanch. It grows quite large and is becoming popular. A French variety of great value. ½ 15.35, ½ 15.20, oz.7, pkt.3.





and it blanches white, crisp and tender, and its nice delicate flavor makes it popular, and favorite with all lovers

One of the largest heading sorts known, often weighing 2 to 3 pounds, and has the appearance of being a giant strain of New York Lettuce. Its color is pleasing light green, and solid, crisp, and tender. 1b. 70. ½ 1b, 40, ¼ 1b. 25, oz. 8, pkt. 3.







Boston Extra Fine Curled LETTUCE.
This is a very nanosome and ornamental arranged and arranged as a Roseatte, and the quality is code. B. 50, % B. 30, % B. 18, oz. 6, pkt. 2.

CALABASH, or PIPE GOURD. Fine for trailing over fences or for covering unsightly places. Foliage is attractive. It vines are trained on the product of the Chinese for slicing. Fruit grows very long, coiled up like Serpents oz. 15, pkt. 5.

CALABASH, or PIPE GOURD. Fine for trailing over fences or for covering unsightly places. Foliage is attractive. It vines are trained on the product of the Chinese for slicing. Fruit grows very long, coiled up like Serpents oz. 15, pkt. 5.



Montreal Large Market Nutmeg MUSK MELON. Splendid melon of mammoth size. Is a beautiful yellowish green if ripe. Very sweet, and of the