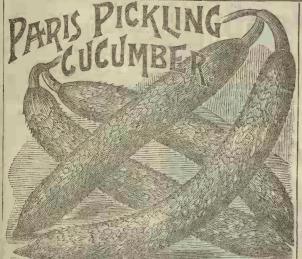

and pleasant flavor. It is a rapid grower and very productive in any soil or climate. It is nearly all meat with very few seeds for its size. Beautiful color, and attractive shape, ib. 60. ½ lb. 35, ½ lb. 20, oz.7, pkt. 5.





Thorourn's Everbearing CUCUMBER. A popular early sort of frump shape, and a fine variety for first early slicing, and makes plump pickles. It bears continuously if not permitted to ripen fruit. Is immensively productive. Ib. 50, ½ lb, 28, ¼ lb. 18, oz. 6, pkt. 4.









A grand new, distinct, creeping, or climbing variety, with habit like the Pole Beans. It has a very rugged constitution, and much less susceptible to disease, or blight than other sorts. Immense bearer, and is superb for slicing, for table, and for pickles. ib.1.00, ½ b.55, ½ b.30, oz.10. pkt.5.



Distinct, new sort, and finest for pickles when small. Slender; crisp; tender, and brittle. Beautiful shape, and pretty dark green color. Makes solid little pickles, and no sign of seeds. The small, or slender pickles have become very popular, and there is an increasing demand for this variety. 1b.60, ½1b.35, ¼1b.20, oz.7, pkt.4.



A new, hardy, and productive sort, and it can be planted quite early because it is so hardy. Skin is white, and flesh solid, tender, and crisp. Excellent quality; fine flavor, and remains in an eatable condition a very long time.

\*\*B. 60, \frac{1}{2} \text{lb. 35}, \frac{1}{4} \text{lb. 20}, \text{oz. 7}, \text{pkt. 4.}

MAMMOTH GIANT PERA CUCUMBER. Fruit starts early and is good at any stage of growth. Is superior for slicing, and retains it superior for