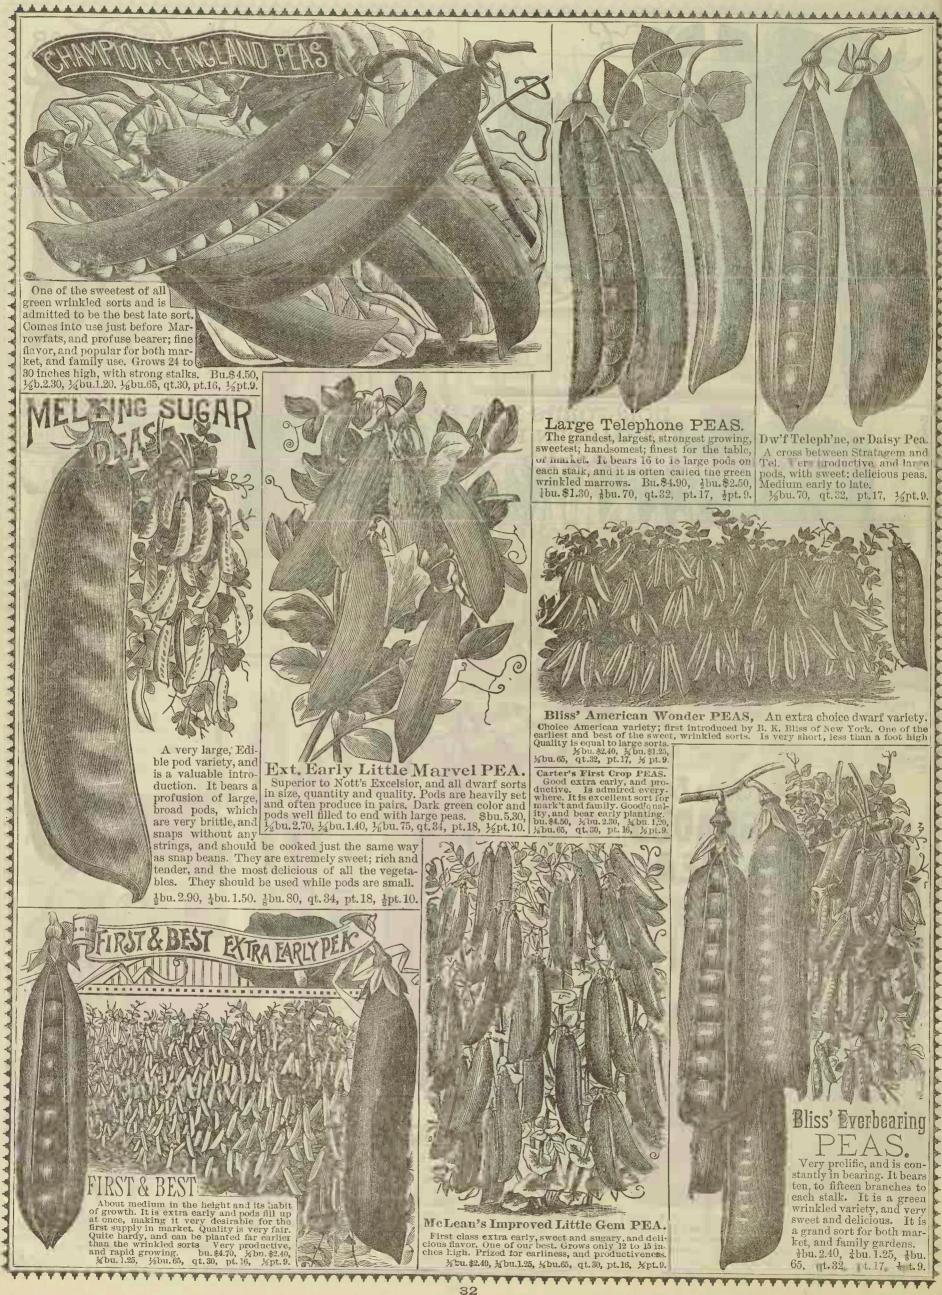

| ı | Black Mexican                                         | 20 | 10 | 1.00 | 0.70 | F 90 |
|---|-------------------------------------------------------|----|----|------|------|------|
| I | Extra Early White Mexican                             | 24 | 75 | 1.40 | 2.70 | 5,30 |
| ı |                                                       |    |    |      | -    |      |
| l | Peas                                                  |    |    |      |      |      |
| ı |                                                       | 18 | 65 | 1 20 | 2.30 | 4 50 |
| ı | Philadelphia Extra Early<br>Extra Early Little Marvel | 20 |    |      | 2.70 |      |
| ı | Extra Early Little Marver                             | 18 |    |      | 2.30 |      |
| ŀ |                                                       | 22 |    |      | 3.00 |      |
| ı | Early Thomas Laxton                                   | 22 |    |      | 2.90 |      |
|   | Tom Thumb, or Strawb'ry                               | 18 |    |      | 2.40 |      |
|   | McLean's Little Gem                                   | 18 |    |      | 2.40 | 4.70 |
| Į | Bliss' American Wonder                                | 18 |    | 1.20 |      | 4.50 |
|   | McLean's Advancer                                     | 18 |    | 1.20 |      | 4.50 |
|   | Champion of England                                   | 18 |    |      | 2.30 |      |
|   | Horsford's Market Garden                              |    |    |      | 2.90 | 5.70 |
| ı | Pride Of The Market                                   | 20 |    |      | 2.50 |      |
|   | The Alderman                                          | 18 |    |      | 2.30 |      |
|   | Bliss' Abundance                                      |    |    |      |      |      |
|   | Early Gradus, or Prosp'ty                             | 22 |    |      | 3 00 |      |
|   | Carter's Stratagem                                    | 18 |    |      | 2.40 |      |
|   | Bliss' Everbearing                                    | 18 |    |      | 2.40 |      |
|   | Mammoth Melting Sugar.                                | 22 |    |      | 2.90 |      |
| - | Extra Early Alaska                                    | 18 |    |      | 2.30 |      |
| - | Extra Early Perfection                                | 18 |    |      | 2.40 | 4.70 |
| ŀ | Extra Early First & Best                              | 18 |    |      | 2 40 |      |
|   | Carter's Large Telephone                              | 20 |    |      | 2.50 |      |
| ı | The Ameer                                             | 18 |    |      | 2.30 |      |
|   | Carter's Premium Gem                                  | 18 |    |      | 2.40 |      |
| ı | Nott's Excelsior                                      | 20 |    |      | 2.50 |      |
|   | Daisy, or Dwarf Telephone                             | 20 |    |      | 2.50 |      |
| ĺ | er e White Marrow                                     | 6  | 60 | 1 70 | 2.10 | 4 10 |