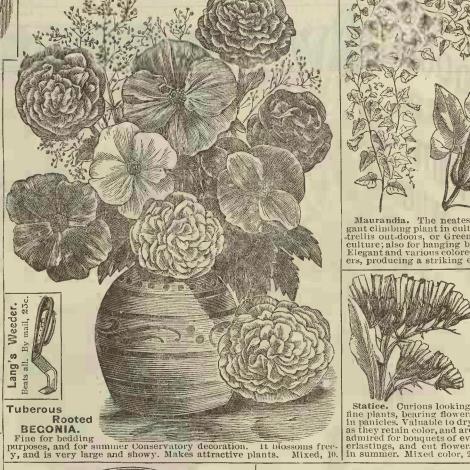

an be sown at any time of the year. It has a very pretty foliage, and the flowers are a blaze of beauty and brightness, and it is a rare sight to behold in any garden. All varieties, mixed. 5.



COSMOS This is a popular plant, and a very strongrower, and a profuse bloomer. Both foliage and the flowers are beautiful for bouquets and vases. The segrows readily anywhere. All best mixed, oz. 20, pkt.





















canna. Beautiful for the adornment of drawingroom, leaves which gives it a very nice, and tropical appearance. They can be taken up in the fall and potted for the house, or placed in the cellar until spring. Has been greatly improved, and is now very popular. Dwarf sorts make grand









CYPRESS VINE. (Ipomea Quamoclit.) A splendid climbin annual, with finest, beauti









PERILLA. A beautiful, or namental plant, with bronze to lage. Is neat and shrubby and leaves are dark purple, or leep mulberry. Is very fine and showy for the lawns. I will thrive in any location, our any common garden soil. 2



Dusty Miller. (Centaurea Gymnocarpa.) One of the prettiest of ornamental lea: ed plants. The leaves are white and beautiful for vases, edgings, ribbons, and mix with cut flowers. 5.







Trumpet Creeper. Rapid growing, and hardy climbing vine; covered in summer and fall, with great large clusters, which presents beautiful masses of bloom. 5.









EUPHORBIA. The foliage is beautifully variegated with silvery white, and green, which makes it showy in the garden, or mixed in cut-flower bouquets. 2.















Gourds are very desirable for covering unsig