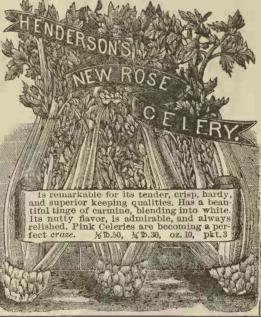

ir: -This is the fourth season I planted your seeds, I have had the very best success with them. Send these as ordered on this list, with extras as before S. A. H.



It insures an immense yield on account of broad, heavy shape. The table quality is fine, and they sell well in the City markets. Owing to its short, or stump root shape it is easily pulled. Very smooth, and most elegant shape. A fine variety for shallow soils. Will become a standard sort. \$\mathbb{b}.75, \cdot \mathbb{h}.40, \cdot \mathbb{b}.25, oz.7, pkt.4.









Giant White Solid CELERY. An improved strain of White Solid. Very crisp; tender, delicate, rich flavor, and is very compact growing, and is a good seller in any market. Growers say that it always blanches perfectly. 1b.\$1.25, ½ b.65, ½ b.35, oz.10, pkt.3.











Crawford's Half Dwarf CELERY. Vigorous growing, and surpasses many of the larger sorts, both in quality and rich nutty flavor. Blanches readily, and stalks are heavy. 15.\$1, ½15.55, ½15.30, oz.10, pkt.3.

### Heartwell Perfection CELERY

BOST'N MARK'T CELERY.

An extra fine, half-dwarf, white, quite popular variety of fine quality and is of bushy habit. Excellent for markets where a medium size is in demand. Fine flavor, and very tender. 25.1.10, 25.60, 25.35, oz.10, pkt.3.

New White Walnut

## CELERY.

A beautiful clear white, with a rich, nutty flavor, hence its name. Compact grower, and admired by every lover of fine flavored celery. ib. 90, ½ ib. 50, ½ ib. 30, oz 10, pkt. 3.

Dwarf Golden Heart CELERY.

A standard sort with all Gardeners, and is popular with Growers at Kalamazo