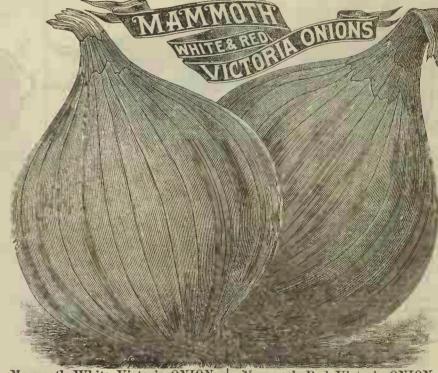

th great rapidity. Although it has a thin rind, it bears long distance shipping exceeding well. 2 b.65. b.35, ½ b.20, ½ b.12, oz.5, pkt.3.





Cuban Queen Water Melon. This is no doubt one of the treest of all. Grow to weigh near a hundred pounds. Superior a large Melon. splendid for market, and sells well. Beauti Il crimson core, and takes premium at fairs wherever exhibited. Very good quality. 16.35, % 15.20, % 15.12, oz.5, pkt.3





A new popular sort and medium size, and is solid. nest for both family and market and it is pronounced one of the best keepers ever introduced. It is remarkably early and is a deep amber-brown, and its beautiful color will distinguish it from all other sorts. \$\mathbb{b}\$, 90, \$\frac{1}{2}\mathbb{b}\$. 56, \$\frac{1}{4}\mathbb{b}\$. 28, oz. 8, pkt. 4.



Mammoth White Victoria ONION.

A very large, oval shape variety, with a white, delicate skin. Flesh is white; mild; uicy and sweet. It will grow to a heavy weight under ravorable conditions. Then attractive shape and size will make them marketable, and claimed to be good keepers. ½10.1.00, ½10.55, oz.15, pkt. o.

Giant Red Rocca ONION.
This is a well known, very large Italian variety, which has given good satisfaction in this country. They are very mild and pleasant to the taste, and a fine texture for such a mammoth size variety.

1b. 1.25, ½1b.65, ½1b.35, oz.10, pkt.4,

Mammoth Red Victoria ONION.
A very mild and sweet sort of very largest size. With proper care and favorable conditions the will produce magnificent crop. Their bright red color makes them a favorite with all growers of