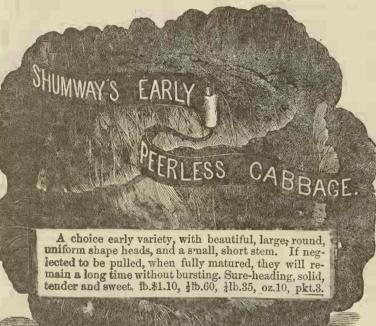

vy and sells well in market. Ib 1 io, ½ Ib 65, ½ Ib.35, oz.10, pkt.4.







EXTRA EARLY WINNINGSTADT CABBAGE.

A well known, old standard extra early variety, grown extensively by Gardeners, and admirably adapted to the family garden. Quality fine. This variety is so very solid, and the leaves so close, that worms seldom penetrates them at all. Heads are close; firm, with but few leaves. b.\$1.10, \(\frac{1}{2}\) D. 60, \(\frac{1}{2}\) D. 35, oz. 10, pkt. 3.



Henderson's Early Summer CABBAGE. A popular, and valuable variety, now in greatest demand, and used quite extensively to follow first early, and is popular with Market Gardeners. It is a sure header, and of a large, round, solid, perfect form, Is of superior quality for family, or market. b. 1.10, ½ b. 60, ½ b. 35, oz. 10, pkt 3.





Mam. Red Rock CABBAGE.

The heads are as large as those of the Flat Dutch, and is a deep red color to the center. Highly recommended for its good quality.
Is a sure header, and excel-

lent long time keeper. 35.1.10, \frac{1}{3}\text{lb.60, } \frac{1}{4}\text{lb.35, oz.10, pkt. 3.}

I wish to now impress on your memory the importance of having all of your friends and neighbors send to me for a Catalogue. They can save money buynig from me.



Is of medium size, very solid, and no doubt the best keeper ever grown. Grows on long stems and very hardy, seldom injured by frost. Sells well. ib.1.30, ½ib.70, ½ib.40, oz.12, pkt.4.













Fotler's Short Stem Brunswick Drumhead Cabbage. Newark Early Dutch Cabbage. A valuable second-early sort, with good size, solid heads. Sells well, and a