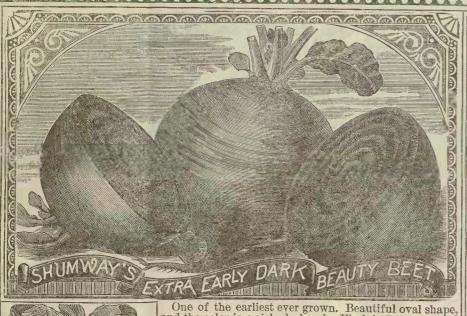

eld PoleBEAN.

This is an old favorite in many gardens. It is the only variety that gives us satisfaction when planted amongst corn. Vines are not so large as to in jure the corn. The beans are fine for shelling, or snaps, and for succotash. 4bu.1.50, 4bu. 80, qt.34, pt.18, 4pt.10.

BEANS near failure' There was greatest shortage of bush beans ever known - I reserve the right to sen d the cannot buy from other firms. I feel sure I cannot sell lar-

ger lots than cat'logue quot's. -----

Dwarf Horticultural, or Cran berry Bean.

Compact upright, stout, and vigorous grower, and is exceedingly productive. Is nice for shelling, and succotash. Is large, oval shape, plump, and undoubtedly the best for green shell bean, being rich, and delicious as Limas. ½bu.1.50, ½bu.80, qt.34, pt.18, ½pt.10,



One of the earliest ever grown. Beautiful oval shape, and the color is a rich, dark red. Flesh is fine grain and cooks tender, rich and sweet. Its flavor is superb. Is free from side roots, and smooth and is very beautiful in the market. This sort is as good keeper as the late varieties. Fine for family use. Ib.60, ½ lb.35, ¼ lb 20. oz.8, pkt.5.



The earliest of all for both market, and he family garden. It is smooth, no side roots; deep red, and finest quality, and popular eerywhere. It is tender and sweet, and cooks easily and has but few leaves, and it can be gown closely. \$\overline{0}\$.60, \$\frac{1}{2}\$\overline{0}\$.35, \$\frac{1}{2}\$\overline{0}\$.00, oz.8, pkt.5.

KLEINES SUGAR BEET Fine to feed stock. 1b.40,

½1b25, ¼1b.15, oz6, pkt.3.













Decidedly a monstrous s