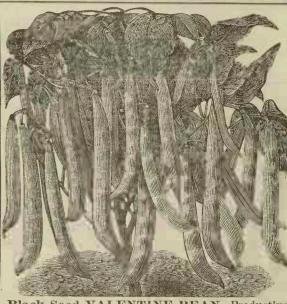

|                                                        |    | IF    | IN 7 | CHE   | MAF   |
|--------------------------------------------------------|----|-------|------|-------|-------|
| The purch                                              | as | er r  | nusi | t pay | y tra |
| Beans                                                  | O+ | 1/4hm | 1/hy | ½bu.  | bu.   |
|                                                        |    |       |      |       |       |
| Giant Stringl'ss Green Pod<br>Improved R. P. Valentine | 00 | 1.10  | 9 10 | 4.10  |       |
| Pencil Pod Wax                                         |    |       |      |       | 10.50 |
| Lazy Wife, New Pole                                    | 35 | 1.40  | 4.10 | 0.00  | 10.00 |
| Old Homestead, Pole                                    |    | 95    | 1 90 | 2 50  | 6.90  |
| Burpee's New Bush Lima                                 | 20 | 1 15  | 2 20 | 1 30  | 8.50  |
| Black Seed Valentine                                   |    |       |      |       | 7.30  |
| White Mex. Prolific Tree                               |    |       | 1.50 |       | 5.70  |
| Large White Mar'w, field                               |    |       |      | 2.90  | 5.70  |
|                                                        |    |       |      |       |       |
| Navy<br>Long White-Red Kidney                          | 23 | 80    | 1.50 | 2.90  | 5.70  |
| Shumway Rust-Pr'f, Wax                                 | 38 | 1.40  | 2.70 | 5 30  | 10.50 |
| Dree"                                                  | 35 | 1.30  | 2.40 | 4.60  | 9.00  |
| Dreer' roof Wax                                        | 38 | 1.40  | 2.70 | 5.30  | 10.50 |
| Ash Lima                                               | 28 | 1.10  | 2.10 | 4.10  | 8.00  |
| et, Wax                                                | 38 | 1.40  | 2.70 | 5.30  | 10.50 |
| rden, Lima                                             | 25 | 90    | 1.70 | 3.30  | 6.50  |
| idney, Wax                                             | 42 |       |      |       | 11.20 |
| th Lima                                                | 25 | 90    | 1.70 | 3 30  | 6.50  |
| reen Pod.:                                             | 28 | 1.10  | 2.10 | 4.10  | 8.00  |
| back, Pole                                             | 26 | 1.00  |      |       |       |
| gless                                                  | 29 | 1.15  | 2.20 | 4.30  | 8.50  |
| Lima, Pole                                             | 25 | 90    | 1.70 | 3.30  | 6.50  |
| Six Weeks                                              | 28 | 1.10  |      |       |       |
| iney, Wax                                              | 42 | 1.50  | 2.90 | 5.70  | 11.20 |
| a Butter.                                              |    | 1 40  |      |       | 10.50 |
| ush Gr'n Pod                                           | 26 | 1.00  | 1.90 | 3.70  | 7.30  |
| Lima                                                   | 35 | 1.30  | 2 40 | 4.60  | 9.00  |
| K Wax                                                  | 38 | 1 40  | 2.70 | 5.30  | 10.50 |
| Challenge Black Wax                                    | 38 | 1.40  | 2.70 | 5.30  | 10.50 |
| Cutshort or Corn Field pole                            | 23 | 80    | 1.50 | 2 90  | 5.70  |
|                                                        |    |       |      |       |       |
|                                                        |    |       |      |       |       |