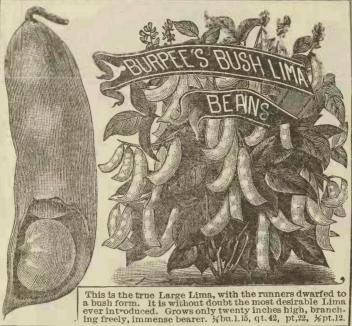

|                                                        |    | IF    | IN 7 | CHE   | MAF   |
|--------------------------------------------------------|----|-------|------|-------|-------|
| The purch                                              | as | er r  | nusi | t pay | y tra |
| Beans                                                  | O+ | 1/4hm | 1/hy | ½bu.  | bu.   |
|                                                        |    |       |      |       |       |
| Giant Stringl'ss Green Pod<br>Improved R. P. Valentine | 00 | 1.10  | 9 10 | 4.10  |       |
| Pencil Pod Wax                                         |    |       |      |       | 10.50 |
| Lazy Wife, New Pole                                    | 35 | 1.40  | 4.10 | 0.00  | 10.00 |
| Old Homestead, Pole                                    |    | 95    | 1 90 | 2 50  | 6.90  |
| Burpee's New Bush Lima                                 | 20 | 1 15  | 2 20 | 1 30  | 8.50  |
| Black Seed Valentine                                   |    |       |      |       | 7.30  |
| White Mex. Prolific Tree                               |    |       | 1.50 |       | 5.70  |
| Large White Mar'w, field                               |    |       |      | 2.90  | 5.70  |
|                                                        |    |       |      |       |       |
| Navy<br>Long White-Red Kidney                          | 23 | 80    | 1.50 | 2.90  | 5.70  |
| Shumway Rust-Pr'f, Wax                                 | 38 | 1.40  | 2.70 | 5 30  | 10.50 |
| Dree"                                                  | 35 | 1.30  | 2.40 | 4.60  | 9.00  |
| Dreer' roof Wax                                        | 38 | 1.40  | 2.70 | 5.30  | 10.50 |
| Ash Lima                                               | 28 | 1.10  | 2.10 | 4.10  | 8.00  |
| et, Wax                                                | 38 | 1.40  | 2.70 | 5.30  | 10.50 |
| rden, Lima                                             | 25 | 90    | 1.70 | 3.30  | 6.50  |
| idney, Wax                                             | 42 |       |      |       | 11.20 |
| th Lima                                                | 25 | 90    | 1.70 | 3 30  | 6.50  |
| reen Pod.:                                             | 28 | 1.10  | 2.10 | 4.10  | 8.00  |
| back, Pole                                             | 26 | 1.00  |      |       |       |
| gless                                                  | 29 | 1.15  | 2.20 | 4.30  | 8.50  |
| Lima, Pole                                             | 25 | 90    | 1.70 | 3.30  | 6.50  |
| Six Weeks                                              | 28 | 1.10  |      |       |       |
| iney, Wax                                              | 42 | 1.50  | 2.90 | 5.70  | 11.20 |
| a Butter.                                              |    | 1 40  |      |       | 10.50 |
| ush Gr'n Pod                                           | 26 | 1.00  | 1.90 | 3.70  | 7.30  |
| Lima                                                   | 35 | 1.30  | 2 40 | 4.60  | 9.00  |
| K Wax                                                  | 38 | 1 40  | 2.70 | 5.30  | 10.50 |
| Challenge Black Wax                                    | 38 | 1.40  | 2.70 | 5.30  | 10.50 |
| Cutshort or Corn Field pole                            | 23 | 80    | 1.50 | 2 90  | 5.70  |
|                                                        |    |       |      |       |       |
|                                                        |    |       |      |       |       |