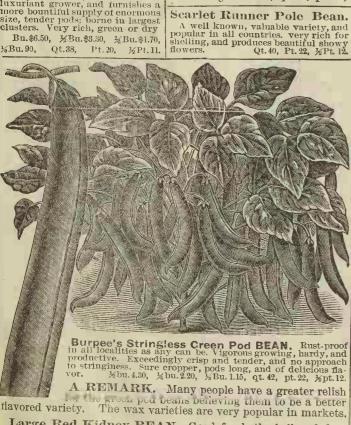

|                                                        |    | IF    | IN 7 | CHE   | MAF   |
|--------------------------------------------------------|----|-------|------|-------|-------|
| The purch                                              | as | er r  | nusi | t pay | y tra |
| Beans                                                  | O+ | 1/4hm | 1/hy | ½bu.  | bu.   |
|                                                        |    |       |      |       |       |
| Giant Stringl'ss Green Pod<br>Improved R. P. Valentine | 00 | 1.10  | 9 10 | 4.10  |       |
| Pencil Pod Wax                                         |    |       |      |       | 10.50 |
| Lazy Wife, New Pole                                    | 35 | 1.40  | 4.10 | 0.00  | 10.00 |
| Old Homestead, Pole                                    |    | 95    | 1 90 | 2 50  | 6.90  |
| Burpee's New Bush Lima                                 | 20 | 1 15  | 2 20 | 1 30  | 8.50  |
| Black Seed Valentine                                   |    |       |      |       | 7.30  |
| White Mex. Prolific Tree                               |    |       | 1.50 |       | 5.70  |
| Large White Mar'w, field                               |    |       |      | 2.90  | 5.70  |
|                                                        |    |       |      |       |       |
| Navy<br>Long White-Red Kidney                          | 23 | 80    | 1.50 | 2.90  | 5.70  |
| Shumway Rust-Pr'f, Wax                                 | 38 | 1.40  | 2.70 | 5 30  | 10.50 |
| Dree"                                                  | 35 | 1.30  | 2.40 | 4.60  | 9.00  |
| Dreer' roof Wax                                        | 38 | 1.40  | 2.70 | 5.30  | 10.50 |
| Ash Lima                                               | 28 | 1.10  | 2.10 | 4.10  | 8.00  |
| et, Wax                                                | 38 | 1.40  | 2.70 | 5.30  | 10.50 |
| rden, Lima                                             | 25 | 90    | 1.70 | 3.30  | 6.50  |
| idney, Wax                                             | 42 |       |      |       | 11.20 |
| th Lima                                                | 25 | 90    | 1.70 | 3 30  | 6.50  |
| reen Pod.:                                             | 28 | 1.10  | 2.10 | 4.10  | 8.00  |
| back, Pole                                             | 26 | 1.00  |      |       |       |
| gless                                                  | 29 | 1.15  | 2.20 | 4.30  | 8.50  |
| Lima, Pole                                             | 25 | 90    | 1.70 | 3.30  | 6.50  |
| Six Weeks                                              | 28 | 1.10  |      |       |       |
| iney, Wax                                              | 42 | 1.50  | 2.90 | 5.70  | 11.20 |
| a Butter.                                              |    | 1 40  |      |       | 10.50 |
| ush Gr'n Pod                                           | 26 | 1.00  | 1.90 | 3.70  | 7.30  |
| Lima                                                   | 35 | 1.30  | 2 40 | 4.60  | 9.00  |
| K Wax                                                  | 38 | 1 40  | 2.70 | 5.30  | 10.50 |
| Challenge Black Wax                                    | 38 | 1.40  | 2.70 | 5.30  | 10.50 |
| Cutshort or Corn Field pole                            | 23 | 80    | 1.50 | 2 90  | 5.70  |
|                                                        |    |       |      |       |       |
|                                                        |    |       |      |       |       |