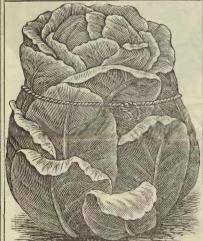

n, because it will grow quickly, ready to out early, and remains in an edible condition a long time before it runs to seed. Inner leaves are almost white; outer ones tinged redish bronze. Crisp and tender 4 b.25, oz.8, pkt.4.



Strong, and rapid grower, and finest for forcin in hotbed and renhurred, and keeps rich, crisp, and tender, wthout wilting. lb.50, ½ lb.30, ½ lb.18, oz.6, pkt.3.



Paris White COS This has long leaves which closes up and it forms heads which are protected from the sun



New Goiden Queen, or French Bouquet LETTUCE. An exceedingly fine early variety of head lettuce, and it is recommended to be one of the best sort for early out door planting as well as for growing under glass. The heads are so solid there is no waste in surplus leaves. ½1b.30, ½4b.18, oz6. pkt.3.



Trianon Cos or Cel'ry Lettuce.
The leaves are white, and crisp as Celery when tied together to blanch. It grows quite large and is becoming popular. A French variety of great value. ½ 15.35, ½ 15.20, oz.7, pkt.3.





and it blanches white, crisp and tender, and its nice delicate flavor makes it popular, and favorite with all lovers

One of the largest heading sorts known, often weighing 2 to 3 pounds, and has the appearance of being a giant strain of New York Lettuce. Its color is pleasing light green, and solid, crisp, and tender. 1b. 70. ½ 1b, 40, ¼ 1b. 25, oz. 8, pkt. 3.







Boston Extra Fine Curled LETTUCE.
This is a very nanosome and ornamental arranged and arranged as a Roseatte, and the quality is code. B. 50, % B. 30, % B. 18, oz. 6, pkt. 2.

CALABASH, or PIPE GOURD. Fine for