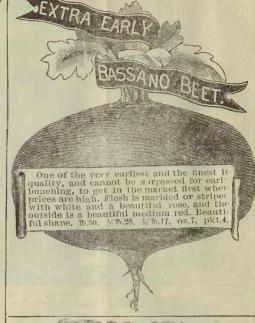

0}\$.00, oz.8, pkt.5.

KLEINES SUGAR BEET Fine to feed stock. 1b.40,

½1b25, ¼1b.15, oz6, pkt.3.













Decidedly a monstrous size Beet, and of regular shape and quality nutritious, and valuable as a stock food; blood-red color, very smooth and decidedly improved strain of Mangles. Plant from first of April to last of June. A good root-crop is essential from which to realize a good profit. b., 90, %h. 25, %h.15, oz. 6. pkt. 3.

Long Yellow Mangel Wurtzel BEET. Fine sort and prefered by many. Very large and yields well. b.40, %h.25, %b.15, oz.6, pkt. 3.





A novelty from England, and one of the finest turnip-shape varieties yet produced. Beautiful color and shape, and its quality is all that can be desired. Sells well, and are excellent keepers. ib.60, ½ lb.35, ¼lb20, oz.8, pkt.5.

















DEWING'S EARLY TURNIP BEET. Excellent for earliest, and family use. Very beautiful, and attractive shape. Claimed to be a strain of the Blood Turnip Beet, but it is not of so dark color. Is a good keeper and certainly a very desirable variety. 15.50, ½ 5.28, ½ 15.17, 02.7, pkt.4.

### Detroit Dark Red Tur. Beet.

Red Tur. Beet.
This variety is highly recommended for its earliness, smoothness, and having very small tops, it can be planted much closer than any more bushy. Very dark red, and excellent quality, and admirable for burching, and is attractive in all of the markets.

1b.60, 1/2 fb. 35, 1/4 lb. 20, oz. 8, pkt. 5.

## REMEMBER!

That I will meet the lowest prices you are offered Seeds, and I will cut others prices where it is possible.



This has become one of the m