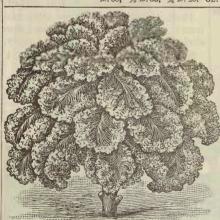

same as winter greens. It makes a very healthful change of food, and should be used to greater extent.

D.60, %D.35, %D.20. oz.8, pkt.4.



Sweet, pleasant flavor; not pungent. Fine salads and greens. Fine curled. 15.50, ½ 15.30, ½ 15.18, oz.6, pkt.3 Ostrich Plume Mustard. Leaves beautifully curled Called Giant Curled. 15.50, ½ 15.30, ½ 15.18, oz.6; pkt.3 Fordhook Fancy Mustard. Plume is fringed, and is fine salad and greens. 15.50, ½ 15.30, ½ 15.18, oz.6, pkt,3 White Seed Mustard. Is used for salads, greens, and seeds pungent; nice in pickles. 15.25, ½ 15.10, oz.4, pkt.2 Black Seed Mustard. 15.25, ½ 15.16, ½ 15.10, oz.4, pkt.2





Improved American Flag Leaf LEEK. Hardy and easily grown. Sow in rich; fin gurden soil to insure good returns. Sells i Cities. b.65, 16.35, 16.20, oz.7, Pkt.



TALL CURLED SCOTCH BORECOLE, or KALE. Can be sown early, or late, and have a continuous supply of fine greens. Will grow in any soil. 76.69, 16.39, 16.39, 16.30, 16.89, 16.30, 16.89, 16.30, 16.89, 16.30, 16.30, 16.30, 16.30, 16.30, 16.30, 16.30, 16.30, 16.30, 16.30, 16.30, 16.30, 16.30, 16.30, 16.30, 16.30, 16.30, 16.30, 16.30, 16.30, 16.30, 16.30, 16.30, 16.30, 16.30, 16.30, 16.30, 16.30, 16.30, 16.30, 16.30, 16.30, 16.30, 16.30, 16.30, 16.30, 16.30, 16.30, 16.30, 16.30, 16.30, 16.30, 16.30, 16.30, 16.30, 16.30, 16.30, 16.30, 16.30, 16.30, 16.30, 16.30, 16.30, 16.30, 16.30, 16.30, 16.30, 16.30, 16.30, 16.30, 16.30, 16.30, 16.30, 16.30, 16.30, 16.30, 16.30, 16.30, 16.30, 16.30, 16.30, 16.30, 16.30, 16.30, 16.30, 16.30, 16.30, 16.30, 16.30, 16.30, 16.30, 16.30, 16.30, 16.30, 16.30, 16.30,