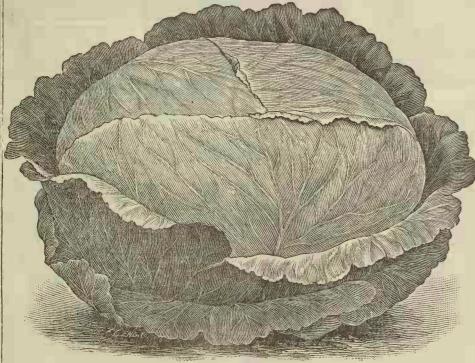

uced. It is not large, but its extreme earliness, makes it desirable for a first supply, when cabbages are so very scarce. b.\$1.10, ½b.60, ½lb.35, oz.10, pkt.3.

Henderson's Earliest Spring Cabbage. This newest variety has the credit of being very early, and has a solid head at any stage of its growth. Oval shape, and grows so compact that the plants can be set close together. It has proven to be a valuable variety for both market and the family garden. Crop short. lb. 1.20, ½15.65, ¼15.35. oz.10, pkt.4.

REMEMBER THIS. I present to my customers more extras in the orders than any firm does that I have ever heard of in the world. All my prices will be found to be as low as a good, first class new crop of carefully selected seeds can be sold. If any firm is lower, will meet their prices





Houseman's Mam. Large Late Flat Dutch CABBAGE. This is sometimes call ed Mam. Flat Dutch. By many years selecting seed, a perfect header is obtained. It opens very white and crisp and is tender and splendid keeper. It contains all the valuable qualities to be found in any large late variety. A field of them are uniform in shape and size. Heads large and heavy and sells well in market. Ib 1 io, ½ Ib 65, ½ Ib.35, oz.10, pkt.4.







EXTRA EARLY WINNINGSTADT CABBAGE.

A well known, old standard extra early variety, grown extensively by Gardeners, and admirably adapted to the family garden. Quality fine. This variety is so very solid, and the leaves so close, that worms seldom penetrates them at all. Heads are close; firm, with but few leaves. b.\$1.10, \(\frac{1}{2}\) D. 60, \(\frac{1}{2}\