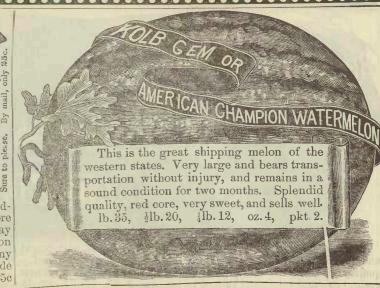

ttle rootlets into the ground, on which the Peanuts are produced very plantificary.





This melon is equal to the "Kleckley sweets" both in quality, and size, and averages more even in shape and more regular in general outline and appear The skin is darker and richer color, making it more attractive in market. It fruits freely, and is vigorous in growth, making it the most profitable melon that can be grown for both family use and the market. It is exceedingly sweet and delicious, and the flesh is tender and crisp, and the rind is thin. It has every appearance of being a wonderful improvement on the "Kleckley Sweets" to which it is so closely allied.

15.60, \( \frac{1}{2} \) 15.32, \( \frac{1}{4} \) 15.18, oz.7, pkt.4.

to the price than any garden tool yet made and the price only 25c





WATERMELON. A good early variety, and its merits well known by lovers of fiuit. Oblong shape; dark green color, with beautiful red core. Is fair size for market and the color and shape recommends it well.

1.35, % 1.20, % 1.12, oz.5, pkt.3.



Sets. My Sets grown from and more mild and tender. Top, or Button e rapid grcwers, no



Phinney's Extra Early WATER MELON. A standard variety of western origin. It is very sweet; good, and productive; fine for both local markets, shipping, or home use. Is. a vigorous grower, and itesh is sweet and delicious. b.50, ½ b.28, ½ b.15. oz.5, pkt.3.



WATERMELON. VICK'S EXTRA EARLY A splendid, medium size, oblong shape, and smooth melon; solid; sweet; bright pink core, and very early. Various shades of colors, but seeds are true to color; denoting it