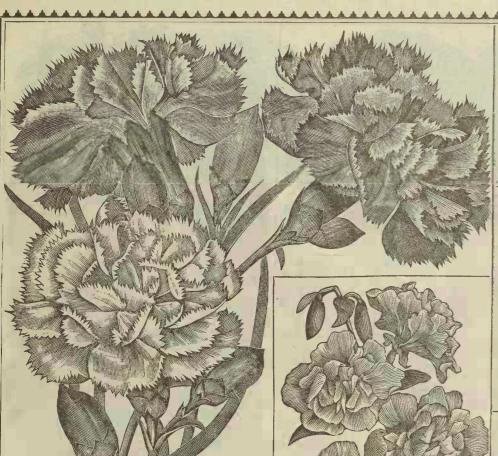

Is a native of Mexico, and is therefore, sometimes called Mexican Poppy. The foliage is so large, that it makes it quite a pretty plant, of light green color. Mixed, 1.



ORNAMENTAL GOURDS. Great curiosity. Valuable for covering unsightly places. Their rapid growing vines are easily trained to gracefully trail over all old walls; fences; out-buildings &c; completely covering them in a comparatively very short time. In addition to the many varieties grown in this country, I have bought a lot of peculiar valieties in Europe. All varieties mixed, & D. 35, oz, 10, pkt. 5.



Honesty. (Lunaria Biennis.) This bears racemes of





parlor decoration and equally valuable for foliage plants. They may of the open bonders. Much admired, leaves, chaded with Best double, and single sorts, mixed, 25.



Double Carnation. A magnificent class of beautiful, and popular favorites. Most all of them are deliciously weet with fragrance. Their colors are extremely rich, and beautiful. Perfectly hardy, and nice for many years. Cannot be excelled for the house. All varieties, mixed, 10.



HELIOTROPE. Profuse flowering plants; deliciously agrant. Is splendid for bedding; ribbon-borders; vases, r house culture. Seeds sown in spring, will be fine for mmer and fall decorations. Choice imported, mixed, 5.



Are lovely everlasting flowers, and very he garden, and is much admired for the flowers when dried. Gather them when retain color for years. Mix'd, oz.20, pkt.4.





Erysimum. A delicious. ly fragrant, and desirable



Double Clarkia. A class of finest favorite annuals, flowering freely with the