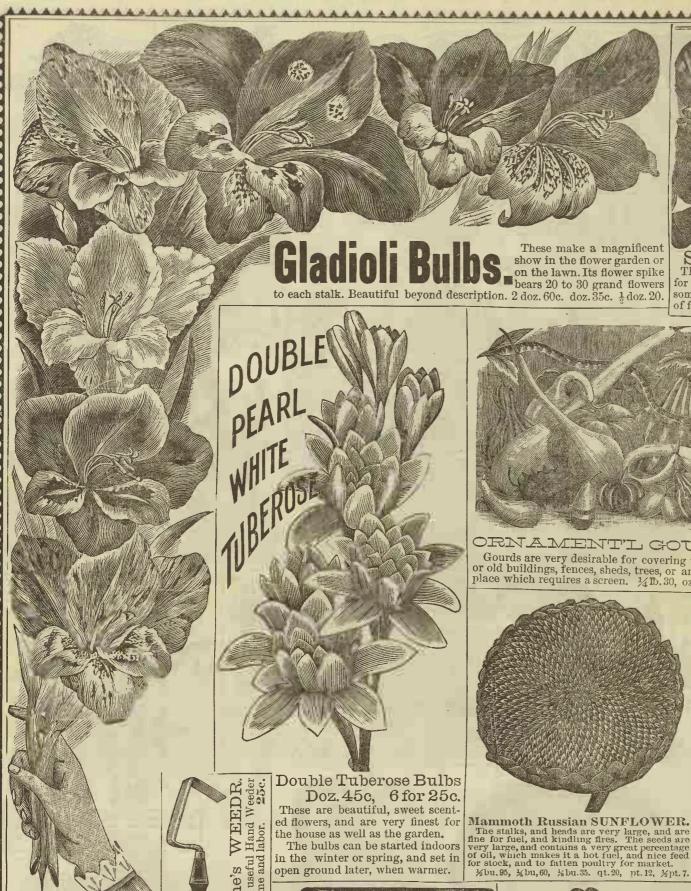

lendid climbin annual, with finest, beauti









PERILLA. A beautiful, or namental plant, with bronze to lage. Is neat and shrubby and leaves are dark purple, or leep mulberry. Is very fine and showy for the lawns. I will thrive in any location, our any common garden soil. 2



Dusty Miller. (Centaurea Gymnocarpa.) One of the prettiest of ornamental lea: ed plants. The leaves are white and beautiful for vases, edgings, ribbons, and mix with cut flowers. 5.







Trumpet Creeper. Rapid growing, and hardy climbing vine; covered in summer and fall, with great large clusters, which presents beautiful masses of bloom. 5.









EUPHORBIA. The foliage is beautifully variegated with silvery white, and green, which makes it showy in the garden, or mixed in cut-flower bouquets. 2.















Gourds are very desirable for covering unsightly. or old buildings, fences, sheds, trees, or any outside place which requires a screen. ½ 15.30, oz. 8, pkt.4,





Summer Cypress, or Burning Bush.

THE NEST EGG GOURD 47b. 50, 47b. 30, oz. 10,

Sugar Trough GOURD. Very nice for holding slops &c. 161/4.25, oz.7, pkt.3.

The proper name of this beautiful plant is "Kochia Trycophilla" It is highly ornamental, and forms a pyramidal growth of Cypress-like appearance. In autumn the foliage becomes densely carmine-red, and is often called "Mexican Fire Plant." 5.







Ostrich Feath'r Celosia

This forms a large, and beautiful plant of pyramidal form, and bears numerous massive plumes resemb-ling Ostrich Feathers waving most This beautiful flower deserves to be in every garden. Produces large