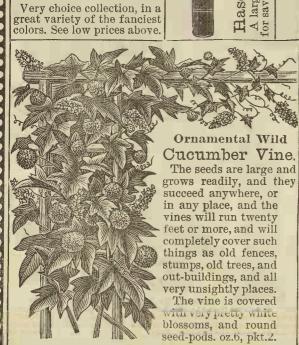

ance. In autumn the foliage becomes densely carmine-red, and is often called "Mexican Fire Plant." 5.







Ostrich Feath'r Celosia

This forms a large, and beautiful plant of pyramidal form, and bears numerous massive plumes resemb-ling Ostrich Feathers waving most This beautiful flower deserves to be in every garden. Produces large double pretty flowers in great profusion. growing on long stems, and is splendid for bouquets. It is sweet scented and admirable for garden. oz.20,pkt,5.

plant of pyramidal form, and bears numerous massive plumes resembling Ostrich Feathers waving most gracefully above the foliage which makes it effective, and beautiful als, valuable for house plants. Flowers are far more beautiful, and more delicate, than engrational and admirable for garden. oz.20,pkt,5.



GLADIOLUS

This is a leading vegetable in all gardens, and makes a valuable crop for ordener. I have learned from experience that the best soil for this vegeta and mellow loam, and never heavy, nor soggy that heavy soil is to be used, it should be enriched with a heavy dressing of lighting manure. The ground must be thoroughly pulverized to considerable depth two inches is deep enough to cover the seed, and should be well press ow five to six pounds to the acre. Thin out to stand five to eight inch darket Gardeners bunch those which they pull out, and sell them for a sts, and families, and realize a good profit. It is a healthful food for the dashould be used plentifully for a change in diet. The seed can be so not liable to rot. If the early sorts will sell best in your markets, you amo