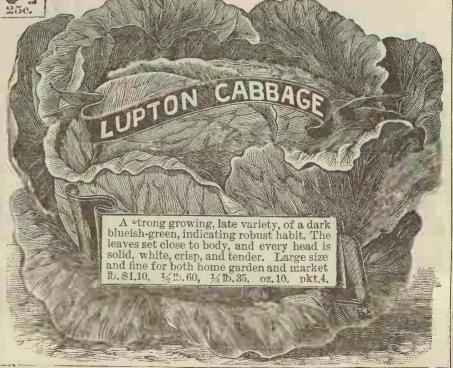

Dark green,
with but few leaves, which looks
crimpled. Grand keeper, and finest
quality for both home and market
garden. Is white and crisp inside.
b. 1.10. ½ b. 60. ½ b. 35, oz. 10, pkt. 4.

other dealers. I am confident that not another firm can sell as good seeds at so small profit.

My facilities for the growing "Good Seeds" are unexcelled. If you are offered lower prices, I will reduce my prices to meet any competition.



PREMIUM LATE FLAT DUTCH CABBAGE. A splendid, sure heading late sort, well known to all our gardeners and farmers. Splendid quality. It always sells readily wherever offered on the markets. Good keeper, and a profitable variety for growers. It is a good solid sort and opens up white and crisp, and cooks easily and tender. b. \$1.10, %b.60, %b.35, oz. 10, pkt. 4.











EARLY FRENCH OXHEART CABBAGE.
An acknowledged good early
variety. The heads are heartshape, tender and finest flavor.
They are very sure headers,
and grows to a favorable size
in all soils and climate. b. 1.30,
½,b.70, ½,b.40, oz.12, pkt.4.



A small, round, earliest sort known. Desirable for forcing, and bunching for earliest mar-ket. Has small tops and roots. The quality is most excellent. %b.70, %.b.40, oz.12, pkt.5.



CABBAGE Very solid, sure heading superior quality used ex-tensively for Kraut. It is well adapted to every cli mate. Heads are pointed. ½1b. 35, oz. 12, pkt. 3.



A very fine early variety, with short stump roots. Good size and fine quality, and good yielders. Sells well in the markets, and are excellent keepers. 15.\$1, \frac{1}{2}15.60, \frac{1}{4}15.35, oz.1