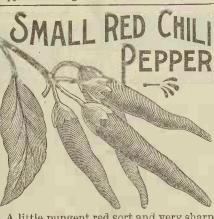

table ½bu.3.00, ¼bu.1.55, ½bu.80, qt.34, pt.18, ½pt.10.







Mountain Sweet, or Mango PEPPER.

Is a very popular, and a magnificent, large sort, of beau-tiful brilliant, glossy red color, thick flesh, and is not pun-gent, and is very fine for making Mango pickles. They sell well in the market when green. 18.90, 18.50, oz. 15, pkt.4.



CELESTIAL PEPPER. Rare novelty rom China. Is sharp, pungent, useful sort, which bears fruit the vhole season. Valuable as an ornament for the flow-regarden. Beautiful fruit in many colors. while ripening. Use in pickles, or pepper-sauce. oz.15, pkt.4.



ty for making pies, as well as for cooking in every way. Mealy and dry as Sweet Potato. Fine grained; sweet, rich and solid. Productive, and sells well in the markets. b. 50, \( \) 10.18, 0z.6, pkt.3.





A little pungent red sort and very sharp and is used in making Pepper-sauce, and many kinds of pickles. It grows in clust-ers, and is beautiful. ¼15.40, oz.12, pkt.4.

Ers, and is beautiful. ½1b.40, oz.12, pkt.4. Procop Great Giant Pepper.

Largest of all, and uniform size, and nice shape. Often 8 to 9 inches in length. Brilliant scarlet, and not very pungent. The flesh is thick, and very fine for making pickles. 1b.\$2, ½1b.\$1, ½1b.50, oz.15, pkt.4.



A wonderful variety, and is by far the largest sort ever grown. It is mammoth size, splendid shape; beautiful color; being a rich, glossy-red, mild flavor, and not pungent. Its strong, bushy plants are literally loaded with the large fruit. They grow so large the plants should be started early, and allow plenty of time for fruit to matur