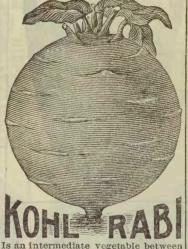

\$\mathscr{E}\$\text{b}\$.18, 02.6, pkt. 3.





siberian Borecole, or Kale. Can be grown at almost any season, and if it is sown in the fall, it can be used the same as winter greens. It makes a very healthful change of food, and should be used to greater extent.

D.60, %D.35, %D.20. oz.8, pkt.4.



Sweet, pleasant flavor; not pungent. Fine salads and greens. Fine curled. 15.50, ½ 15.30, ½ 15.18, oz.6, pkt.3 Ostrich Plume Mustard. Leaves beautifully curled Called Giant Curled. 15.50, ½ 15.30, ½ 15.18, oz.6; pkt.3 Fordhook Fancy Mustard. Plume is fringed, and is fine salad and greens. 15.50, ½ 15.30, ½ 15.18, oz.6, pkt,3 White Seed Mustard. Is used for salads, greens, and seeds pungent; nice in pickles. 15.25, ½ 15.10, oz.4, pkt.2 Black Seed Mustard. 15.25, ½ 15.16, ½ 15.10, oz.4, pkt.2





Improved American Flag Leaf LEEK. Hardy and easily grown. Sow in rich; fin gurden soil to insure good returns. Sells i Cities. b.65, 16.35, 16.20, oz.7, Pkt.



TALL CURLED SCOTCH BORECOLE, or KALE. Can be sown early, or late, and have a continuous supply of fine greens. Will grow in any soil. 76.69, 16.39, 16.39, 16.30, 16.89, 16.30, 16.89, 16.30, 16.89, 16.30, 16.30, 16.30, 16.30, 16.30, 16.30, 16.30, 16.30, 16.30, 16.30, 16.30, 16.30, 16.30, 16.30, 16.30, 16.30, 16.30, 16.30, 16.30, 16.30, 16.30, 16.30, 16.30, 16.30, 16.30, 16.30, 16.30, 16.30, 16.30, 16.30, 16.30, 16.30, 16.30, 16.30, 16.30, 16.30, 16.30, 16.30, 16.30, 16.30, 16.30, 16.30, 16.30, 16.30, 16.30, 16.30, 16.30, 16.30, 16.30, 16.30, 16.30, 16.30, 16.30, 16.30, 16.30, 16.30, 16.30, 16.30, 16.30, 16.30, 16.30, 16.30, 16.3