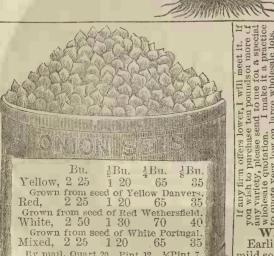

oves to be an excellent sort for general cultivation. Their color and size makes them attractive, and beauties to put on the market, and they are very fine for family use, being of such mild and delicate flavor, and is very tender. The color is a very bright blood-red. 1b.1.50, 1stb.80, 1stb.45, oz.12, pkt.5.

I CAN CROW all been thoroughly rivels. I have my pea

FLAT PORTUGAL ONION.

This has been the well known, standard white variety for more than a quarter of a century. Is called a "Silver Skin" by many dealers. Very productive; sure cropper; excellent keeper; and a ready seller in any market. Sow 4 lbs. per acre in drills 12 in. apart.

Make your ground rich and mellow.

\*\*B.\$2. \( \text{M} \) 1.10, \( \text{M} \) 5.60, \( \text{oz.18}, \text{pkt.5}.

GARDEN TROWEL, Only 15c each



Standard weight of Sets, 32 pounds per bu.

A good old standard yellow sort, which ripens up all at a time, and are good size, and always in market demand, because they are excellent keepers, and of the finest quality. Flesh is very white, and is not so strong as to be disagreeable. Its size is most desirable, and the shape is very attractive.

10.\$1.40, ½ 10.75, ½ 10 40, oz. 12, pkt.4.

White Adriatic Barletta ONION. Earliest of all and is small, delicate flavored, and mild sort, and is a most desirable sort for pickling, but it is very fine and tender for table use. The skin is a silvery-white, and as thin as tissue paper. It grows quick; matures early, and should be in every garden fb.2.25, ½fb.1.20, ½fb.65, oz.18, pkt.5.











LARGE EARLY WHITE BERMUDA ONION. A quick growing, e