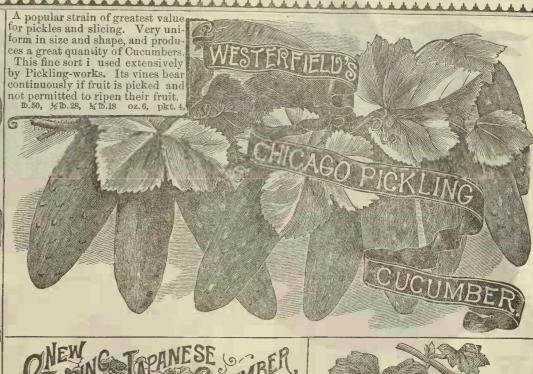

ckles, and fine for slicing for the table, Very productive, for pickling-works, and does not not run heavily to vines, but grows in very compact form. 15.50, \( \frac{1}{2} \) 15.28, \( \frac{1}{4} \) 15.18, \( \text{oz.} 6, \) pkt. 4.



Extra Early Long Green Chempler Green, with white, crisp flesh, and pleasant flavor. It is a rapid grower and very productive in any soil or climate. It is nearly all meat with very few seeds for its size. Beautiful color, and attractive shape, ib. 60. ½ lb. 35, ½ lb. 20, oz.7, pkt. 5.





Thorourn's Everbearing CUCUMBER. A popular early sort of frump shape, and a fine variety for first early slicing, and makes plump pickles. It bears continuously if not permitted to ripen fruit. Is immensively productive. Ib. 50, ½ lb, 28, ¼ lb. 18, oz. 6, pkt. 4.









A grand new, distinct, creeping, or climbing variety, with habit like the Pole Beans. It has a very rugged constitution, and much less susceptible to disease, or blight than other sorts. Immense bearer, and is superb for slicing, for table, and for pickles. ib.1.00, ½ b.55, ½ b.30, oz.10. pkt.5.



Distinct, new sort, and finest for pickles when small. Slender; crisp; tender, and brittle. Beautiful shape, and pretty dark green color. Makes solid little pickles, and no sign of seeds. The small, or slender pickles have become very popular, and there is an increasing demand for this variety. 1b.60, ½1b.35, ¼1b.20, oz.7, pkt.4.



A new, hardy, and productive sort, and it can be planted quite early because it is so hardy. Skin is white, and flesh solid, tender, and crisp. Excellent quality