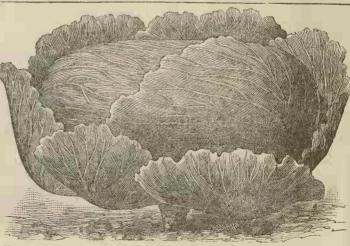

It is a sure header, and of a large, round, solid, perfect form, Is of superior quality for family, or market. b. 1.10, ½ b. 60, ½ b. 35, oz. 10, pkt 3.





Mam. Red Rock CABBAGE.

The heads are as large as those of the Flat Dutch, and is a deep red color to the center. Highly recommended for its good quality.
Is a sure header, and excel-

lent long time keeper. 35.1.10, \frac{1}{3}\text{lb.60, } \frac{1}{4}\text{lb.35, oz.10, pkt. 3.}

I wish to now impress on your memory the importance of having all of your friends and neighbors send to me for a Catalogue. They can save money buynig from me.



Is of medium size, very solid, and no doubt the best keeper ever grown. Grows on long stems and very hardy, seldom injured by frost. Sells well. ib.1.30, ½ib.70, ½ib.40, oz.12, pkt.4.













Fotler's Short Stem Brunswick Drumhead Cabbage. Newark Early Dutch Cabbage. A valuable second-early sort, with good size, solid heads. Sells well, and are good keepers. The best selling sort on account of are good keepers. The best selling sort on account of its quality. B110, ½15.60, ½15.35, oz.10, pkt.3.





HENDERSON'S SUCCESSION, or MIDSUMMER CABBAGE. One of the most perfect a existance. Can be used both as a summer and late variety by successive plantings. It is quick growing, and a sure header, and great favorite everywhere. I can recommend this or all Market Gardeners use, and family gardens. D.\$1.10. %D.60, %D.35, oz.10, pkt.4, in existance. Can be used both as a summer and lead quick growing, and a sure header, and great fav for all Market Gardeners use, and family gardens.