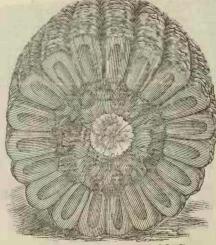

.75.

Reid's Large Yellow Dent FIELD CORN. This is admitted to be a valuable variety for the middle, and western states. Grow to a good size and is pronounced one of the state of 2 bu. 5.25, bu. \$2.75, 1 bu. 1.40, 1 bu. 75.

Longfellow E'rly Yel, Flint FIELD CORN. Its ears are extremely long; smooth, and glossy, and a great improvement on the old yellow yankee corn, but not quite so early.

Excellent for cutting up while green for stock, and an excellent, rich, milling sort.

2 bu.5.25, bu.2.75, % bu.1.40, % bu.75.

Ext. Early King Phillip Red Flint CORN.
Rapid grower and it ripens early, and is particularly recommended for early feeding lentiful su 1 of leaves and often two or three ears to each stalk, and this makes it a valuable fodder for stock.

2 bu.5.25, bu.2.6, jbu.1.45, jbu.75.



Silver Mine White Field Corn.

This is a wonderful producer, and has pure white kernels, and very small white cob. The ears contain sixteen to twenty rows, and the stakes often bear two ears each. Very desirable variety for all states south of Wis. and Minn. It will mature in about 115 to 120 days on common soil. 2 bu.5.25, bu.\$2.75, ½bu.1.40, ¼bu.75.

Legal Tender Yel. Dent Field Corn.

A very productive variety, with large ears, and is pure yellow color. The cob is medium size and contains fourteen to sixteen rows. It matures in about 120 days. It is highly desirable in any state south of Wis. and Minn. It is the result of ten years careful selection by a Specialist in Iowa. Ear is even size to end. 2 bu. \$5.25, bu. \$2.75, \( \frac{1}{2}\)bu. 1.40, \( \frac{1}{4}\)bu. 75

Extra Earl