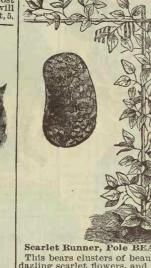

nd plump, heavy grain. Wonderfully productive and stands up well. It has proven to be a superior sort everywhere, and remarkably free from rust. 10 bu. \$7.50, 5 bu. \$3.85, 2 bu. \$1.60, 1 bu. \$5.



A forage plant of great lane, which can be sewn at any time from March to August; at the rate of ab ut 5 or 6 pounds per acre. Makes a grand pastureage for Sheep, as well as for other Stock. It can be cut up and shocked for winter feeding, if permitted to grow to its full size. Is not injured by frost, and will furnish feed until winter, 100 b. \$10, 50 bs. \$5.10, 25 bs. 2.60, 10 b. 1.10, Mail, per b.20,



WHITE CLOVER. Fine for pasture and awns 5 10. Lot paid 2,60. By mail, R. 65. CERMAN, or GOLDEN WHITE rich, or newland. Cut while early in bloom. Bu. 2.25, %bu.1.15.

# GOODFLOWER

































**Double Diadem PINK.** Most magnificent of all Pinks. Has beautiful, brilliant marking and dazzling colors. Densely double, and of every tint. Will bloom the first year, and several years thereafter. Are mottled, fringed, striped, spotted, margined. Mixed. 10.



ESCHOLTZIA. (Califorma Poppy.) Beautiful, free flowering plants, with every attractive, and admirable feature a yellow, and orange flower can have. Often called California Poppy. Thrives anywhere. Mixed colors, oz. 10, pkt. 3.









Large Flowered ABUTILON.
Giant variety from California which is beautiful for the greenhouse, conservatory, and lawn during spring, summer, and fall. It is easily grown anywhere. pkt,10.

Are free-flowering, like plants, often early and lawn during spring, summer, and fall