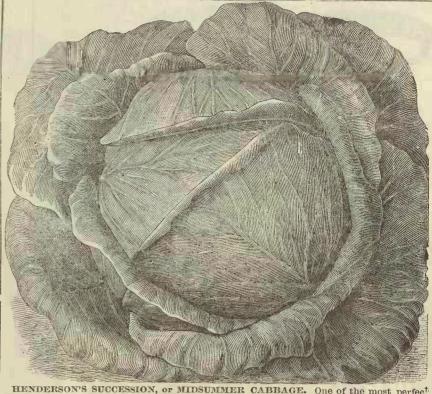

Is a sure header, and excel-

lent long time keeper. 35.1.10, \frac{1}{3}\text{lb.60, } \frac{1}{4}\text{lb.35, oz.10, pkt. 3.}

I wish to now impress on your memory the importance of having all of your friends and neighbors send to me for a Catalogue. They can save money buynig from me.



Is of medium size, very solid, and no doubt the best keeper ever grown. Grows on long stems and very hardy, seldom injured by frost. Sells well. ib.1.30, ½ib.70, ½ib.40, oz.12, pkt.4.













Fotler's Short Stem Brunswick Drumhead Cabbage. Newark Early Dutch Cabbage. A valuable second-early sort, with good size, solid heads. Sells well, and are good keepers. The best selling sort on account of are good keepers. The best selling sort on account of its quality. B110, ½15.60, ½15.35, oz.10, pkt.3.





HENDERSON'S SUCCESSION, or MIDSUMMER CABBAGE. One of the most perfect a existance. Can be used both as a summer and late variety by successive plantings. It is quick growing, and a sure header, and great favorite everywhere. I can recommend this or all Market Gardeners use, and family gardens. D.\$1.10. %D.60, %D.35, oz.10, pkt.4, in existance. Can be used both as a summer and lead quick growing, and a sure header, and great fav for all Market Gardeners use, and family gardens.





Henders'n's Autumn King Cabbage.

Several dealers have called this
"World Beater,"
&c. I quote it by its correct name
which the Introducer gave it. It is
one of the best late varieties ever
put on the market. Dark green,
with but few leaves, which looks
crimpled. Grand keeper, and finest
quality for both home