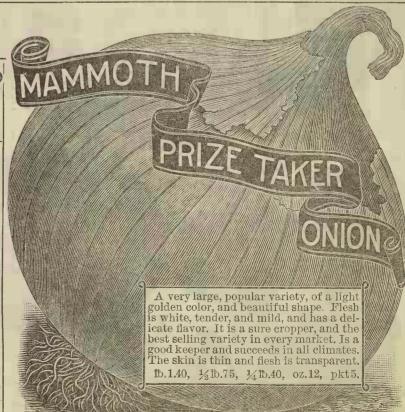

( \text{oz.18}, \text{pkt.5}.

GARDEN TROWEL, Only 15c each



Standard weight of Sets, 32 pounds per bu.

A good old standard yellow sort, which ripens up all at a time, and are good size, and always in market demand, because they are excellent keepers, and of the finest quality. Flesh is very white, and is not so strong as to be disagreeable. Its size is most desirable, and the shape is very attractive.

10.\$1.40, ½ 10.75, ½ 10 40, oz. 12, pkt.4.

White Adriatic Barletta ONION. Earliest of all and is small, delicate flavored, and mild sort, and is a most desirable sort for pickling, but it is very fine and tender for table use. The skin is a silvery-white, and as thin as tissue paper. It grows quick; matures early, and should be in every garden fb.2.25, ½fb.1.20, ½fb.65, oz.18, pkt.5.











LARGE EARLY WHITE BERMUDA ONION. A quick growing, early variety, thin skin, fine grain, and has a clear, white flesh, a pleasant, mild, agreeable flavor. In great demand for the earliest market. Fine for bunching. 15.225. 16.1.20, 16.65, oz. 18. pkt. 5. EARLY WHITE TRIPOLI ONION. Is early for its slze, and has thin skin, flesh is clear and white, fine grained, and has a mild and very pleasant flavor. 16.2.25, 16.1.20 16.65, oz. 18, pkt. 5.

Large White Mexican, or El Paso ONION. This resembles the Giant White Tripoli, and is of mammoth size, and is tender, mild and sweet. Grows very large in the northern states and to monstrans size in the south where it in the northern states and to monstrous size in the south, where it has enormous size at full growth. ½ fb1.20, ¼ fb.65, oz.18,