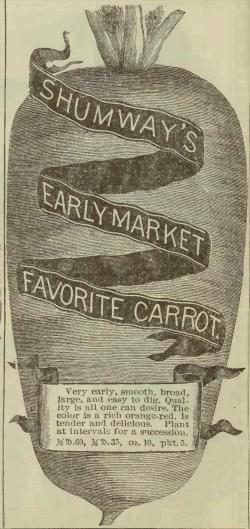

arliest sort known. Desirable for forcing, and bunching for earliest mar-ket. Has small tops and roots. The quality is most excellent. %b.70, %.b.40, oz.12, pkt.5.



CABBAGE Very solid, sure heading superior quality used ex-tensively for Kraut. It is well adapted to every cli mate. Heads are pointed. ½1b. 35, oz. 12, pkt. 3.



A very fine early variety, with short stump roots. Good size and fine quality, and good yielders. Sells well in the markets, and are excellent keepers. 15.\$1, \frac{1}{2}15.60, \frac{1}{4}15.35, oz.10, pkt.5.



The only early long variety ever produced. Fine for earliest forcing; grows rapidly and is firm in its texture, and gives a greater weight of roots than shorter sorts. Early markets pays best Prices are highest.

1b.1.25, ½ 1b.70 4 lb. 40, oz. 12, pkt. 5





A good old well known, med ium size, early English variety which heads well, and are of a heart-shape form, and are pretered by many to those of later introduction. I sell it cherp because the seed is not costly, so it can now be sold very cheap the beautiful of the seed in the seed is not costly, so it can now be sold very cheap the beautiful of the seed in the s ½ b.60, ¼ b.35, oz. 10, pkt.





Henderson's Extra Early Snowball CAULIFLOWER.

None can be earlier, and the quality is excellent, being very tender, and delicious when cooked. Fair size and a sure header, The curd is of snowy whiteness. The plants can be grown close together as the leaves set close to the head. ½ 10. \$5.50 ½ 10. \$3, oz. \$1, ½ oz. 60, pkt. 10.

Extra Early Favorite CAULIFLOWER. A popular early variety in