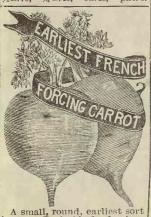

ell as good seeds at so small profit.

My facilities for the growing "Good Seeds" are unexcelled. If you are offered lower prices, I will reduce my prices to meet any competition.



PREMIUM LATE FLAT DUTCH CABBAGE. A splendid, sure heading late sort, well known to all our gardeners and farmers. Splendid quality. It always sells readily wherever offered on the markets. Good keeper, and a profitable variety for growers. It is a good solid sort and opens up white and crisp, and cooks easily and tender. b. \$1.10, %b.60, %b.35, oz. 10, pkt. 4.











EARLY FRENCH OXHEART CABBAGE.
An acknowledged good early
variety. The heads are heartshape, tender and finest flavor.
They are very sure headers,
and grows to a favorable size
in all soils and climate. b. 1.30,
½,b.70, ½,b.40, oz.12, pkt.4.



A small, round, earliest sort known. Desirable for forcing, and bunching for earliest mar-ket. Has small tops and roots. The quality is most excellent. %b.70, %.b.40, oz.12, pkt.5.



CABBAGE Very solid, sure heading superior quality used ex-tensively for Kraut. It is well adapted to every cli mate. Heads are pointed. ½1b. 35, oz. 12, pkt. 3.



A very fine early variety, with short stump roots. Good size and fine quality, and good yielders. Sells well in the markets, and are excellent keepers. 15.\$1, \frac{1}{2}15.60, \frac{1}{4}15.35, oz.10, pkt.5.



The only early long variety ever produced. Fine for earliest forcing; grows rapidly and is firm in its texture, and gives a greater weight of roots than shorter sorts. Early markets pays best Prices are highest.

1b.1.25, ½ 1b.70 4 lb. 4