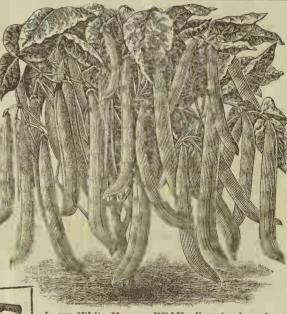

|                                                        |    | IF    | IN 7 | CHE   | MAF   |
|--------------------------------------------------------|----|-------|------|-------|-------|
| The purch                                              | as | er r  | nusi | t pay | y tra |
| Beans                                                  | O+ | 1/4hm | 1/hy | ½bu.  | bu.   |
|                                                        |    |       |      |       |       |
| Giant Stringl'ss Green Pod<br>Improved R. P. Valentine | 00 | 1.10  | 9 10 | 4.10  |       |
| Pencil Pod Wax                                         |    |       |      |       | 10.50 |
| Lazy Wife, New Pole                                    | 35 | 1.40  | 4.10 | 0.00  | 10.00 |
| Old Homestead, Pole                                    |    | 95    | 1 90 | 2 50  | 6.90  |
| Burpee's New Bush Lima                                 | 20 | 1 15  | 2 20 | 1 30  | 8.50  |
| Black Seed Valentine                                   |    |       |      |       | 7.30  |
| White Mex. Prolific Tree                               |    |       | 1.50 |       | 5.70  |
| Large White Mar'w, field                               |    |       |      | 2.90  | 5.70  |
|                                                        |    |       |      |       |       |
| Navy<br>Long White-Red Kidney                          | 23 | 80    | 1.50 | 2.90  | 5.70  |
| Shumway Rust-Pr'f, Wax                                 | 38 | 1.40  | 2.70 | 5 30  | 10.50 |
| Dree"                                                  | 35 | 1.30  | 2.40 | 4.60  | 9.00  |
| Dreer' roof Wax                                        | 38 | 1.40  | 2.70 | 5.30  | 10.50 |
| Ash Lima                                               | 28 | 1.10  | 2.10 | 4.10  | 8.00  |
| et, Wax                                                | 38 | 1.40  | 2.70 | 5.30  | 10.50 |
| rden, Lima                                             | 25 | 90    | 1.70 | 3.30  | 6.50  |
| idney, Wax                                             | 42 |       |      |       | 11.20 |
| th Lima                                                | 25 | 90    | 1.70 | 3 30  | 6.50  |
| reen Pod.:                                             | 28 | 1.10  | 2.10 | 4.10  | 8.00  |
| back, Pole                                             | 26 | 1.00  |      |       |       |
| gless                                                  | 29 | 1.15  | 2.20 | 4.30  | 8.50  |
| Lima, Pole                                             | 25 | 90    | 1.70 | 3.30  | 6.50  |
| Six Weeks                                              | 28 | 1.10  |      |       |       |
| iney, Wax                                              | 42 | 1.50  | 2.90 | 5.70  | 11.20 |
| a Butter.                                              |    | 1 40  |      |       | 10.50 |
| ush Gr'n Pod                                           | 26 | 1.00  | 1.90 | 3.70  | 7.30  |
| Lima                                                   | 35 | 1.30  | 2 40 | 4.60  | 9.00  |
| K Wax                                                  | 38 | 1 40  | 2.70 | 5.30  | 10.50 |
| Challenge Black Wax                                    | 38 | 1.40  | 2.70 | 5.30  | 10.50 |
| Cutshort or Corn Field pole                            | 23 | 80    | 1.50 | 2 90  | 5.70  |
|                                                        |    |       |      |       |       |
|                                                        |    |       |      |       |       |