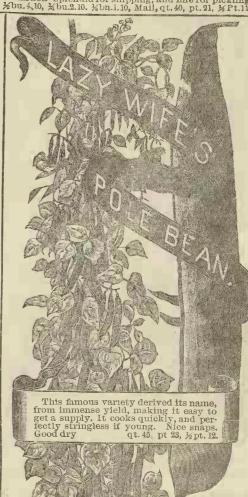

|                                                        |    | IF    | IN 7 | CHE   | MAF   |
|--------------------------------------------------------|----|-------|------|-------|-------|
| The purch                                              | as | er r  | nusi | t pay | y tra |
| Beans                                                  | O+ | 1/4hm | 1/hy | ½bu.  | bu.   |
|                                                        |    |       |      |       |       |
| Giant Stringl'ss Green Pod<br>Improved R. P. Valentine | 00 | 1.10  | 9 10 | 4.10  |       |
| Pencil Pod Wax                                         |    |       |      |       | 10.50 |
| Lazy Wife, New Pole                                    | 35 | 1.40  | 4.10 | 0.00  | 10.00 |
| Old Homestead, Pole                                    |    | 95    | 1 90 | 2 50  | 6.90  |
| Burpee's New Bush Lima                                 | 20 | 1 15  | 2 20 | 1 30  | 8.50  |
| Black Seed Valentine                                   |    |       |      |       | 7.30  |
| White Mex. Prolific Tree                               |    |       | 1.50 |       | 5.70  |
| Large White Mar'w, field                               |    |       |      | 2.90  | 5.70  |
|                                                        |    |       |      |       |       |
| Navy<br>Long White-Red Kidney                          | 23 | 80    | 1.50 | 2.90  | 5.70  |
| Shumway Rust-Pr'f, Wax                                 | 38 | 1.40  | 2.70 | 5 30  | 10.50 |
| Dree"                                                  | 35 | 1.30  | 2.40 | 4.60  | 9.00  |
| Dreer' roof Wax                                        | 38 | 1.40  | 2.70 | 5.30  | 10.50 |
| Ash Lima                                               | 28 | 1.10  | 2.10 | 4.10  | 8.00  |
| et, Wax                                                | 38 | 1.40  | 2.70 | 5.30  | 10.50 |
| rden, Lima                                             | 25 | 90    | 1.70 | 3.30  | 6.50  |
| idney, Wax                                             | 42 |       |      |       | 11.20 |
| th Lima                                                | 25 | 90    | 1.70 | 3 30  | 6.50  |
| reen Pod.:                                             | 28 | 1.10  | 2.10 | 4.10  | 8.00  |
| back, Pole                                             | 26 | 1.00  |      |       |       |
| gless                                                  | 29 | 1.15  | 2.20 | 4.30  | 8.50  |
| Lima, Pole                                             | 25 | 90    | 1.70 | 3.30  | 6.50  |
| Six Weeks                                              | 28 | 1.10  |      |       |       |
| iney, Wax                                              | 42 | 1.50  | 2.90 | 5.70  | 11.20 |
| a Butter.                                              |    | 1 40  |      |       | 10.50 |
| ush Gr'n Pod                                           | 26 | 1.00  | 1.90 | 3.70  | 7.30  |
| Lima                                                   | 35 | 1.30  | 2 40 | 4.60  | 9.00  |
| K Wax                                                  | 38 | 1 40  | 2.70 | 5.30  | 10.50 |
| Challenge Black Wax                                    | 38 | 1.40  | 2.70 | 5.30  | 10.50 |
| Cutshort or Corn Field pole                            | 23 | 80    | 1.50 | 2 90  | 5.70  |
|                                                        |    |       |      |       |       |
|                                                        |    |       |      |       |       |