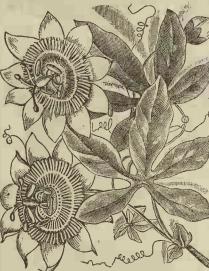

can be sown at any time of the year. It has a very pretty foliage, and the flowers are a blaze of beauty and brightness, and it is a rare sight to behold in any garden. All varieties, mixed. 5.



COSMOS This is a popular plant, and a very strongrower, and a profuse bloomer. Both foliage and the flowers are beautiful for bouquets and vases. The segrows readily anywhere. All best mixed, oz. 20, pkt.





















canna. Beautiful for the adornment of drawingroom, leaves which gives it a very nice, and tropical appearance. They can be taken up in the fall and potted for the house, or placed in the cellar until spring. Has been greatly improved, and is now very popular. Dwarf sorts make grand









CYPRESS VINE. (Ipomea Quamoclit.) A splendid climbin annual, with finest, beauti









PERILLA. A beautiful, or namental plant, with bronze to lage. Is neat and shrubby and leaves are dark purple, or leep mulberry. Is very fine and showy for the lawns. I will thrive in any location, our any common garden soil. 2



Dusty Miller. (Centaurea Gymnocarpa.) One of the prettiest of ornamental lea: ed plants. The leaves are white and beautiful for vases, edgings, ribbons, and mix with cut flowers. 5.







Trumpet Creeper. Rapid growing, and hardy climbing vine; covered in summer and fall, with great large clusters, which presents beautiful masses of bloom. 5.









EUPHORBIA. The foliage is beautifully variegated with silvery white, and green, which makes it showy in the garden, or mixed in cut-flower bouquets. 2.















Gourds are very desirable for covering uns