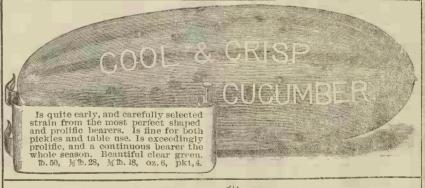

icent variety, produced by crossing White Spine with a large English variety which bears constantly if no fruit is allowed to ripen. Fine for slicing, pickling, or market. 10.50, ½ 10.28, ½ 10.18, oz.6, pkt.4.

Extra Early Green Cluster

CUCUMBER. A standard variety for pickles, and fine for slicing for the table, Very productive, for pickling-works, and does not not run heavily to vines, but grows in very compact form. 15.50, \( \frac{1}{2} \) 15.28, \( \frac{1}{4} \) 15.18, \( \text{oz.} 6, \) pkt. 4.



Extra Early Long Green Chempler Green, with white, crisp flesh, and pleasant flavor. It is a rapid grower and very productive in any soil or climate. It is nearly all meat with very few seeds for its size. Beautiful color, and attractive shape, ib. 60. ½ lb. 35, ½ lb. 20, oz.7, pkt. 5.





Thorourn's Everbearing CUCUMBER. A popular early sort of frump shape, and a fine variety for first early slicing, and makes plump pickles. It bears continuously if not permitted to ripen fruit. Is immensively productive. Ib. 50, ½ lb, 28, ¼ lb. 18, oz. 6, pkt. 4.









A grand new, distinct, creeping, or climbing variety, with habit like the Pole Beans. It has a very rugged constitution, and much less susceptible to disease, or blight than other sorts. Immense bearer, and is superb for slicing, for table, and for pickles. ib.1.00, ½ b.55, ½ b.30, oz.10. pkt.5.



Distinct, new sort, and finest for pickles when small. Slender; crisp; tender, and brittle. Beautiful shape, and pretty dark green color. Makes solid little pickles, and no sign of seeds. The small, or slender pickles have