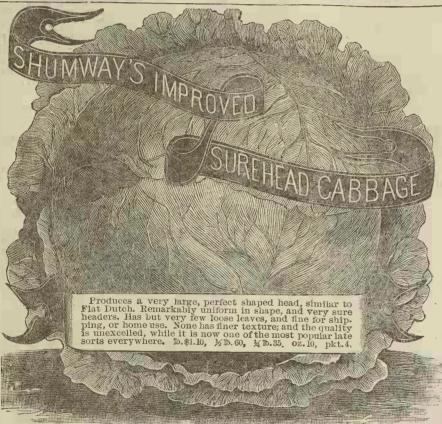

Fotler's Short Stem Brunswick Drumhead Cabbage. Newark Early Dutch Cabbage. A valuable second-early sort, with good size, solid heads. Sells well, and are good keepers. The best selling sort on account of are good keepers. The best selling sort on account of its quality. B110, ½15.60, ½15.35, oz.10, pkt.3.





HENDERSON'S SUCCESSION, or MIDSUMMER CABBAGE. One of the most perfect a existance. Can be used both as a summer and late variety by successive plantings. It is quick growing, and a sure header, and great favorite everywhere. I can recommend this or all Market Gardeners use, and family gardens. D.\$1.10. %D.60, %D.35, oz.10, pkt.4, in existance. Can be used both as a summer and lead quick growing, and a sure header, and great fav for all Market Gardeners use, and family gardens.





Henders'n's Autumn King Cabbage.

Several dealers have called this
"World Beater,"
&c. I quote it by its correct name
which the Introducer gave it. It is
one of the best late varieties ever
put on the market. Dark green,
with but few leaves, which looks
crimpled. Grand keeper, and finest
quality for both home and market
garden. Is white and crisp inside.
b. 1.10. ½ b. 60. ½ b. 35, oz. 10, pkt. 4.

other dealers. I am confident that not another firm can sell as good seeds at so small profit.

My facilities for the growing "Good Seeds" are unexcelled. If you are offered lower prices, I will reduce my prices to meet any competition.



PREMIUM LATE FLAT DUTCH CABBAGE. A splendid, sure heading late sort, well known to all our gardeners and farmers. Splendid quality. It always sells readily