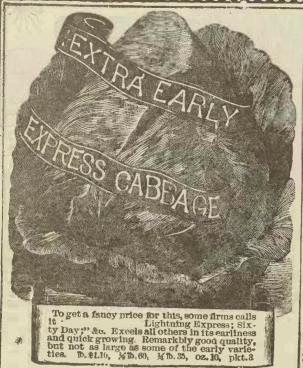

t and the family garden. Crop short. lb. 1.20, ½15.65, ¼15.35. oz.10, pkt.4.

REMEMBER THIS. I present to my customers more extras in the orders than any firm does that I have ever heard of in the world. All my prices will be found to be as low as a good, first class new crop of carefully selected seeds can be sold. If any firm is lower, will meet their prices





Houseman's Mam. Large Late Flat Dutch CABBAGE. This is sometimes call ed Mam. Flat Dutch. By many years selecting seed, a perfect header is obtained. It opens very white and crisp and is tender and splendid keeper. It contains all the valuable qualities to be found in any large late variety. A field of them are uniform in shape and size. Heads large and heavy and sells well in market. Ib 1 io, ½ Ib 65, ½ Ib.35, oz.10, pkt.4.







EXTRA EARLY WINNINGSTADT CABBAGE.

A well known, old standard extra early variety, grown extensively by Gardeners, and admirably adapted to the family garden. Quality fine. This variety is so very solid, and the leaves so close, that worms seldom penetrates them at all. Heads are close; firm, with but few leaves. b.\$1.10, \(\frac{1}{2}\) D. 60, \(\frac{1}{2}\) D. 35, oz. 10, pkt. 3.



Henderson's Early Summer CABBAGE. A popular, and valuable variety, now in greatest demand, and used quite extensively to follow first early, and is popular with Market Gardeners. It is a sure header, and of a large, round, solid, perfect form, Is of superior quality for family, or market. b. 1.10, ½ b. 60, ½ b. 35, oz. 10, pkt 3.





Mam. Red Rock CABBAGE.

The heads are as large as those of the Flat D