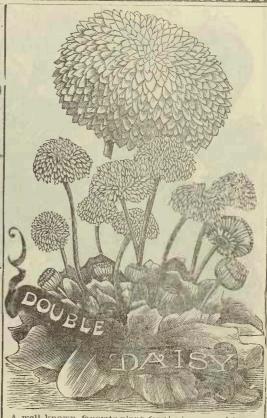

surpass many of the other favorite annual flowers. They are rapid growers, and requires little care. They give a great display of beauty, and adapted to all soils. Mixed, 5.



Cockscomb. (Celosia.) Is a pretty; nteresting class of annuals, and are



SALVIA. Magnificent for bedding, and ad-nirable for both out door, and indoor. Fine or bouquets, or to mix with other flowers, n bloom all summer and fall. Choice mixed b.







Stipa Pennata. (Feather Grass.) Hardy, prnamental grass of much beauty. Used argely in the making of pretty winter ouquets with everlasting flowers. Fine, lelicate, graceful, and very pretty.

3.



Rhodanthe. Delicate; charming everlasting, highly esteemed by everyone. Fine for the garden, and for winter bouquets, and ornaments. All choicest colors, mixed, 3.







A well known, favorite plant for the house, and is perfectly hardy for the flower-border, for which it is most admirable, and will last for many years. Easily grown from seed, and blossoms soon. Finest double, mixed, 10.



ANEMONE. (Wind Flower.) A very beautiful hardy perennal, which blossoms ver early in string and has a greater variety of colors than any other flower. Large, attractive blossoms. Fine mixed, 5.



XERANTHEMUM. Free flowering, hardy annual, showy in the garden, and a valuable idly growing climbers, flowering freely, with a bountiful supply of curious and peautiful flowers. All colors, mixed, 2. Or to mix with other varieties. All colors mixed, 5.





AMMOBIUM



SNAPDRAGON. (Antirrhium.) Very show hardy perennials. It blossoms freely the fit season, and until hard fro