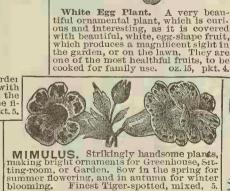

tisfactory, ney make the prettiest bouquets of all flowers. All large, varieties, mixed, oz.70, %oz.40, pkt.10.





Mourning Bride. (Scabiosa.)
A handsome, and ornamental annual producing its blossoms abundantly from July to October. Much admired in garden or bouquets. Mixed, oz, 15, 4.



CALCEOLARIA. Highly decorative character; and quite indispensable for the Parlor, Greenhouse, or Flower garden. Remarkable for their large, finely shaped, and exquisitely beautiful spotted flowers, which are cultivated mostly, for in-door decoration. Finest imported mixed, 15.





SALPIGLOSSIS. Showy bedding and border plants. Beautifully marbled and penciled with a great variety of colors. Beautiful in both the open ground and for house-plants. All the finest, and most desirable colors, oz.25, pkt.5









CACTUS. Very curious, odd loosing, strange speci of ln bi care. But little watering is required The flowers are exquisite beauty, and delicious fragrance. Expressio of wonder, and admiration greet them. All mixed,

Double Columbine. Aquilegra.) Pretty genus, caned Honeysuckie; always meets with greatest praise. Hardy perennials. Early bloomers. Nice in garden, and along fences. Mixed, oz.20, pkt.5.



SWEET MIGNONETTE. Particularly desirable, for its fine, sweet agrant odor, for which it is so much admired or mixing into bounets. Exceedingly popular, and is used largely by Bec Keepers for honey-producing plant. Every variety, mixed, 15.25, oz. 8, pkt. 3.



Lantana. Charming plants, with brilliant rosettes of blossoms, in all the various hues of pinks, purples, orange, etc. Is exce