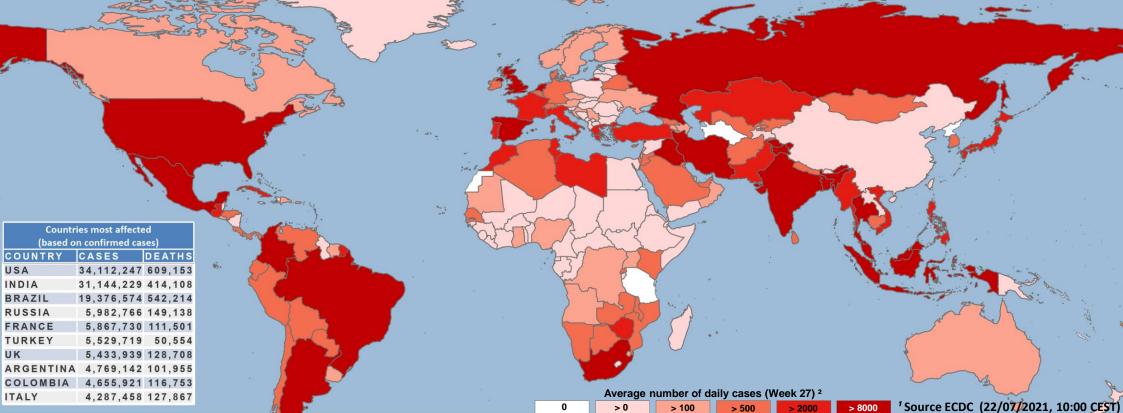

## Emergency Response Coordination Centre (ERCC) | DG ECHO Daily Map | 22/07/2021 COVID-19 pandemic

## <sup>2</sup> Calculated for the period: 12/07/2021 – 19/07/2021 (Week 28)

Copyright, European Union, 2021. Map created by DG ECHO A3 Situational Awareness Sector in collaboration with JRC. Sources:, <u>ECDC</u>, GISCO. The boundaries and names shown on this map do not imply official endorsement or acceptance by the European Union. More info on Corona Virus here and on reopening of the EU borders here