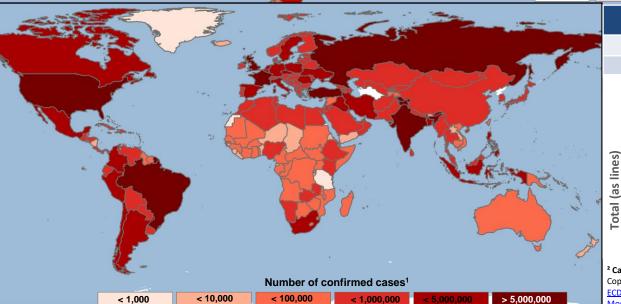

## Emergency Response Coordination Centre (ERCC) | DG ECHO Daily Map | 22/07/2021 COVID-19 pandemic

## <sup>2</sup> Calculated for the period: 12/07/2021 – 19/07/2021 (Week 28)

Copyright, European Union, 2021. Map created by DG ECHO A3 Situational Awareness Sector in collaboration with JRC. Sources:, <u>ECDC</u>, GISCO. The boundaries and names shown on this map do not imply official endorsement or acceptance by the European Union. More info on Corona Virus here and on reopening of the EU borders here