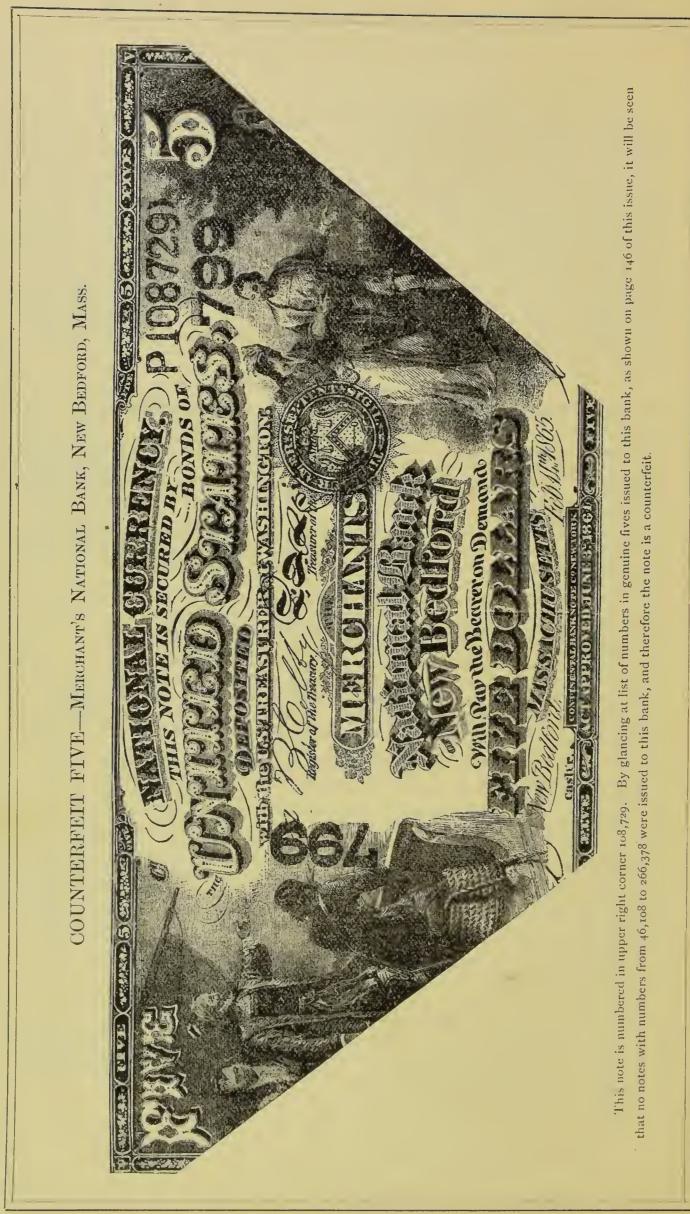

#### EDITORIAL.

We give this month fac-simile engravings of the counterfeit \$5 on Merchants' National Bank of New Bedford, Mass., showing how our number system will enable any one to detect this counterfeit. We also give fac-similes of this counterfeit, printed with the title left out, and reproduce the title plates of First National Bank of Northampton, and Hampden National Bank of Westfield, both of which coun-terfeits were printed from the Merchants' New Bedford plate. A uniform note, with the exception of title and coat-of-arms of the State, as shown on the back of the note, as is the present national bank moto, has one advantage

The plan of this DETECTOR in giving the names of Register and Treasurer on all counterfeit notes is of great value, as many of these banks have notes in circulation bearing the names of two or more Registers and Treasurers; and, as the counterfeits are all printed from the same plate, by using this list any one, without being a judge of money, can instantly decide as to the genuineness of a large number of notes on which counterfeits are in circulation. We give a copy of the counterfeit note. The date is not given unless it differs from the genuine. This simple plan furnishes an infallible test in a large number of cases.

The list of genuine numbers on all bank-notes that have been counterfeited, and which is given only in this work, is of the utmost importance to all who handle National Bank notes. It not only in most cases enables any one to detect a counter-feit instantly, but by its use to verify the genuineness of a note. This information is worth many times the price of this work, and will not be found in any other publication. In all cases where the single line explanation or the list of numbers will not enable any one to detect a counterfeit bank-note, a full explanation is given.