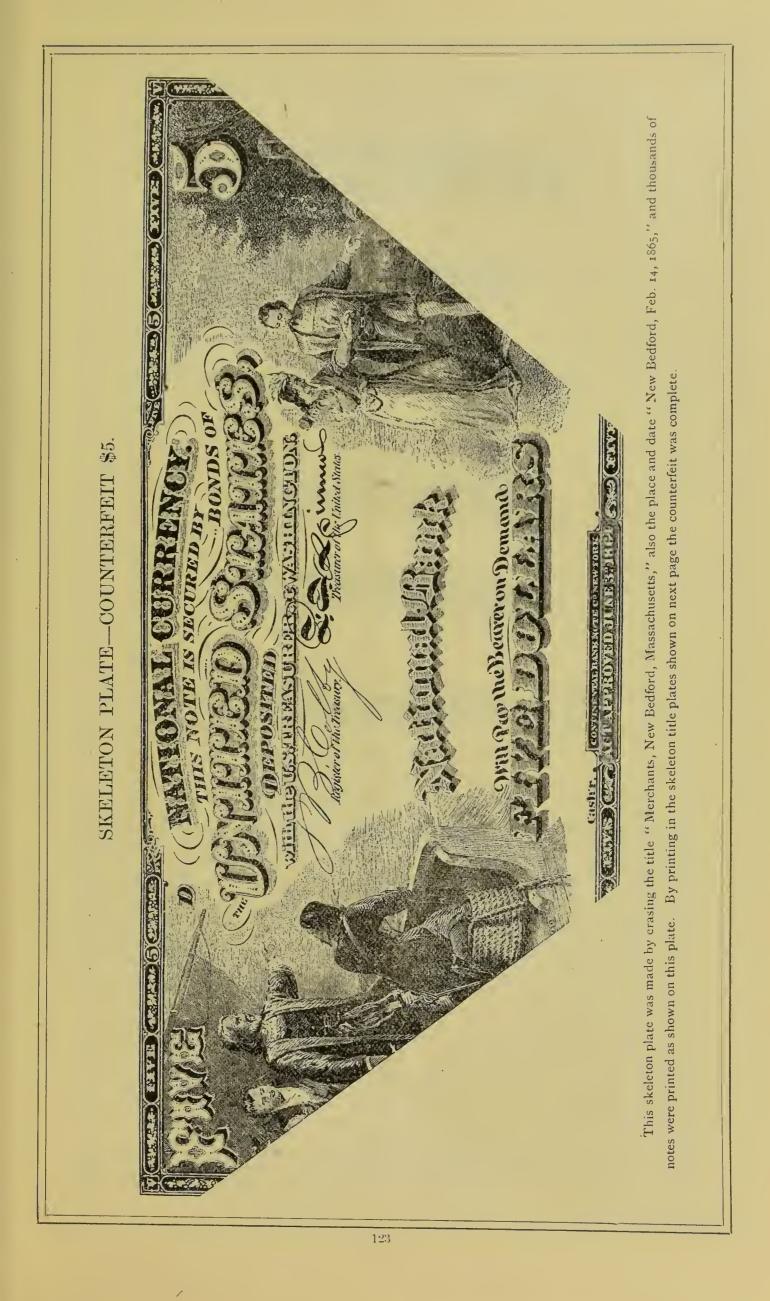

#### EDITORIAL.

We give this month fac-simile engravings of the counterfeit \$5 on Merchants' National Bank of New Bedford, Mass., showing how our number system will enable any one to detect this counterfeit. We also give fac-similes of this counterfeit, printed with the title left out, and reproduce the title plates of First National Bank of Northampton, and Hampden National Bank of Westfield, both of which coun-terfeits were printed from the Merchants' New Bedford plate. A uniform note, with the exception of title and coat-of-arms of the State, as shown on the back of the note, as is the present national bank moto, has one advantage

But in case a counterfeit is issued, this similarity of all the notes makes the sub-stitution of one title for another a very easy matter for the counterfeiter. This fact was shown very clearly in the case of the counterfeit five on the Traders' National Bank of Chicago, Ill. From this plate alone twelve different counterfeits were printed without changing the back of the note at all. In the case we illustrate this month, two changes were made, and all three of the notes had a very large circulation, and more banks in Massachusetts would have been counterfeited if the plates