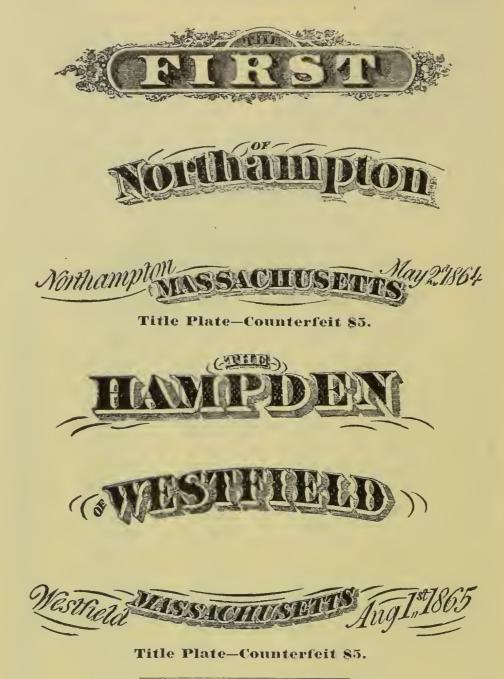

#### EDITORIAL.

We give this month fac-simile engravings of the counterfeit \$5 on Merchants' National Bank of New Bedford, Mass., showing how our number system will enable any one to detect this counterfeit. We also give fac-similes of this counterfeit, printed with the title left out, and reproduce the title plates of First National Bank of Northampton, and Hampden National Bank of Westfield, both of which coun-terfeits were printed from the Merchants' New Bedford plate. A uniform note, with the exception of title and coat-of-arms of the State, as shown on the back of the note, as is the present national bank moto, has one advantage

#### **Counterfeit Title Plates.**

Counterfeiting reached its highest development when the fives on First National Bank of Northampton, and Hampden National Bank, of Westfield. Mass., were issued. The counterfeit five on Traders' National Bank of Chicago, Ill., the plate of which was changed to a dozen Illinois banks, the title of the different counterfeits was re-engraved on the plates, it being "hammered up" in each instance. This will explain the superior appearance of the Northampton and Westfield counterfeits over those on the Paxton and Peru, Ill., banks. A title plate, as shown above, could be engraved by one man in 48 hours, and so it is surprising that there were not more banks counterfeited before the Secret Service captured the plates.