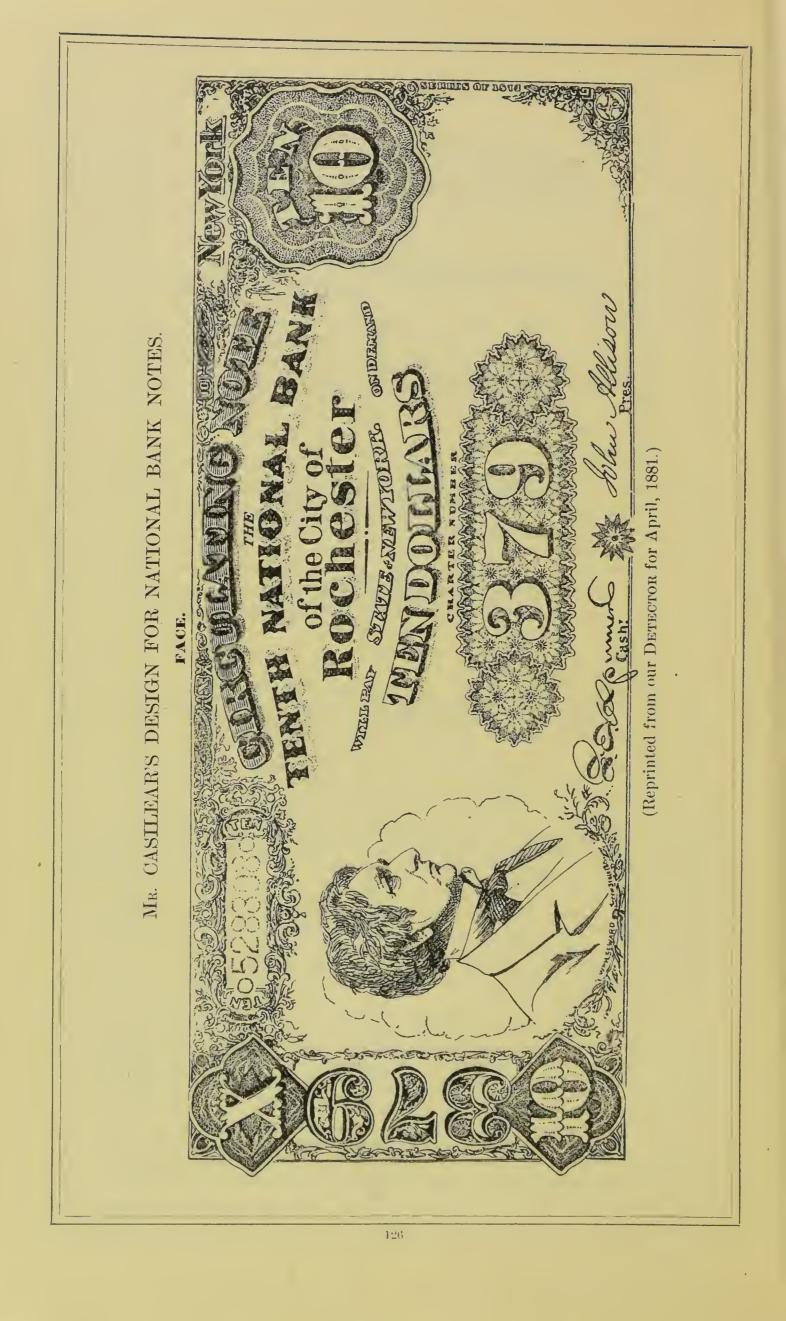

#### Mr.Casilear's New Design for National-Bank Notes.

In a former number of the DETECTOR we called attention to a new design for national-bank notes invented by Mr. Geo. W. Casilear, Superintendent of Engraving in the U. S. Bureau of Engraving and Printing, by the adoption of which counterfeiting would be made much more difficult and expensive, and therefore correspondingly lessened.

On next page we present the face and back of a national-bank note as outline illustrations of this new and improved device for the better prevention of counterfeiting such notes.

The notes of the national banks have afforded unusual inducements for counterfeiting, as each particular denomination of all the banks is the same in design with the exception of the title, and one counterfeit series of plates on any denomination can be used for any of the national banks of that denomination in the United States (numbering some twenty-five hundred) by the counterfeiters simply changing the title of the bank.

To meet and prevent these frauds made upon the currency, Mr. Casilear has invented a system that will effectually prevent the changing of counterfeit plates from one bank to another, and make it necessary for the counterfeiters to engrave in every instance a new series of plates for each counterfeit imposed upon the public. The invention consists in prominently placing in two places upon the face and one upon the back of the bill the charter number of the bank, making it a distinctive feature, having the figures elaborately engraved in the highest style of the art, to prevent successful imitation, inlaid upon a ground-work of elegant patterns of complicated lathe-work.

The charter numbers, whether composed of one figure or more, will occupy the same amount of space on each note—that is, the charter number 1 will appear as prominently and take up as much room as the number 1000 or more.

The cuts we print are merely to give an idea of the design, and suggest its advantages over the present system, and invite the attention of bankers thereto. Mr. Casilear's device includes elaborate engraving upon a ground of complicated lathework, with ornamentation in the highest style of the art, and of course cannot be shown in the pen tracings from which our cuts are made.