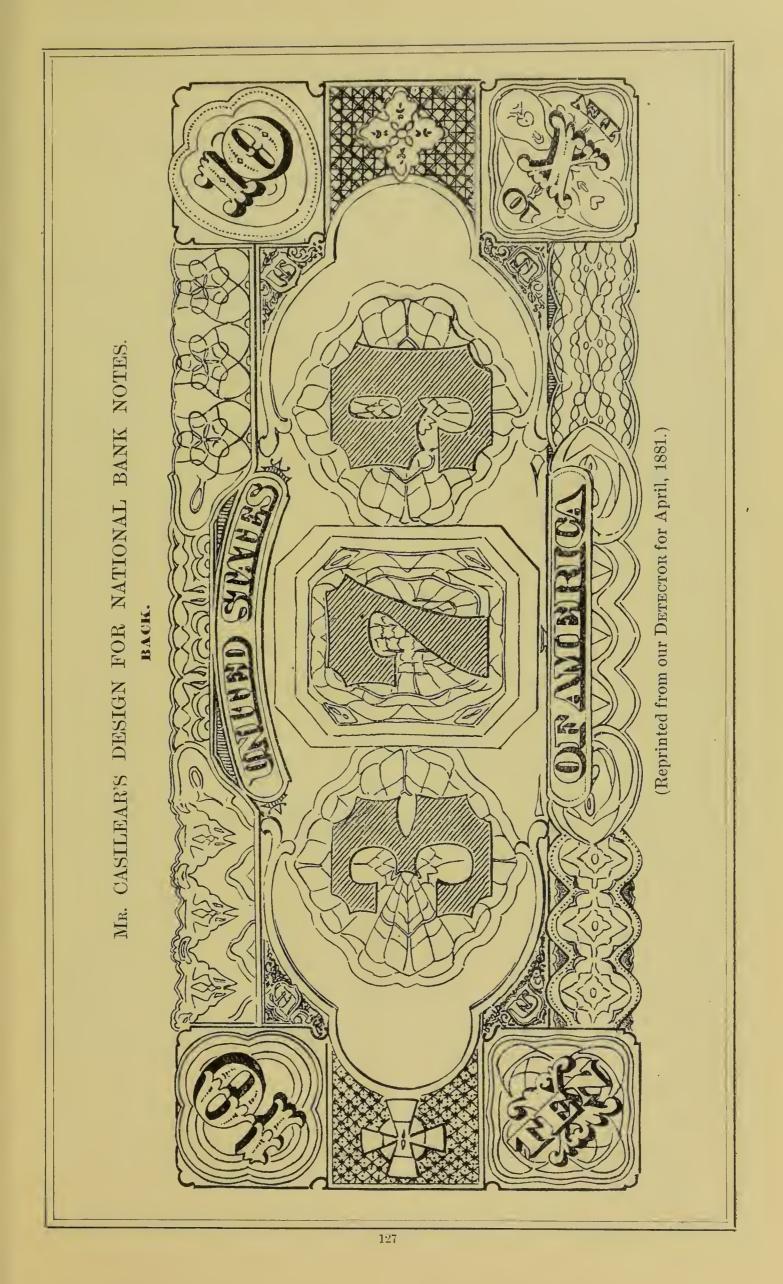

#### Mr.Casilear's New Design for National-Bank Notes.

In a former number of the DETECTOR we called attention to a new design for national-bank notes invented by Mr. Geo. W. Casilear, Superintendent of Engraving in the U. S. Bureau of Engraving and Printing, by the adoption of which counterfeiting would be made much more difficult and expensive, and therefore correspondingly lessened.

The cuts we print are merely to give an idea of the design, and suggest its advantages over the present system, and invite the attention of bankers thereto. Mr. Casilear's device includes elaborate engraving upon a ground of complicated lathework, with ornamentation in the highest style of the art, and of course cannot be shown in the pen tracings from which our cuts are made.