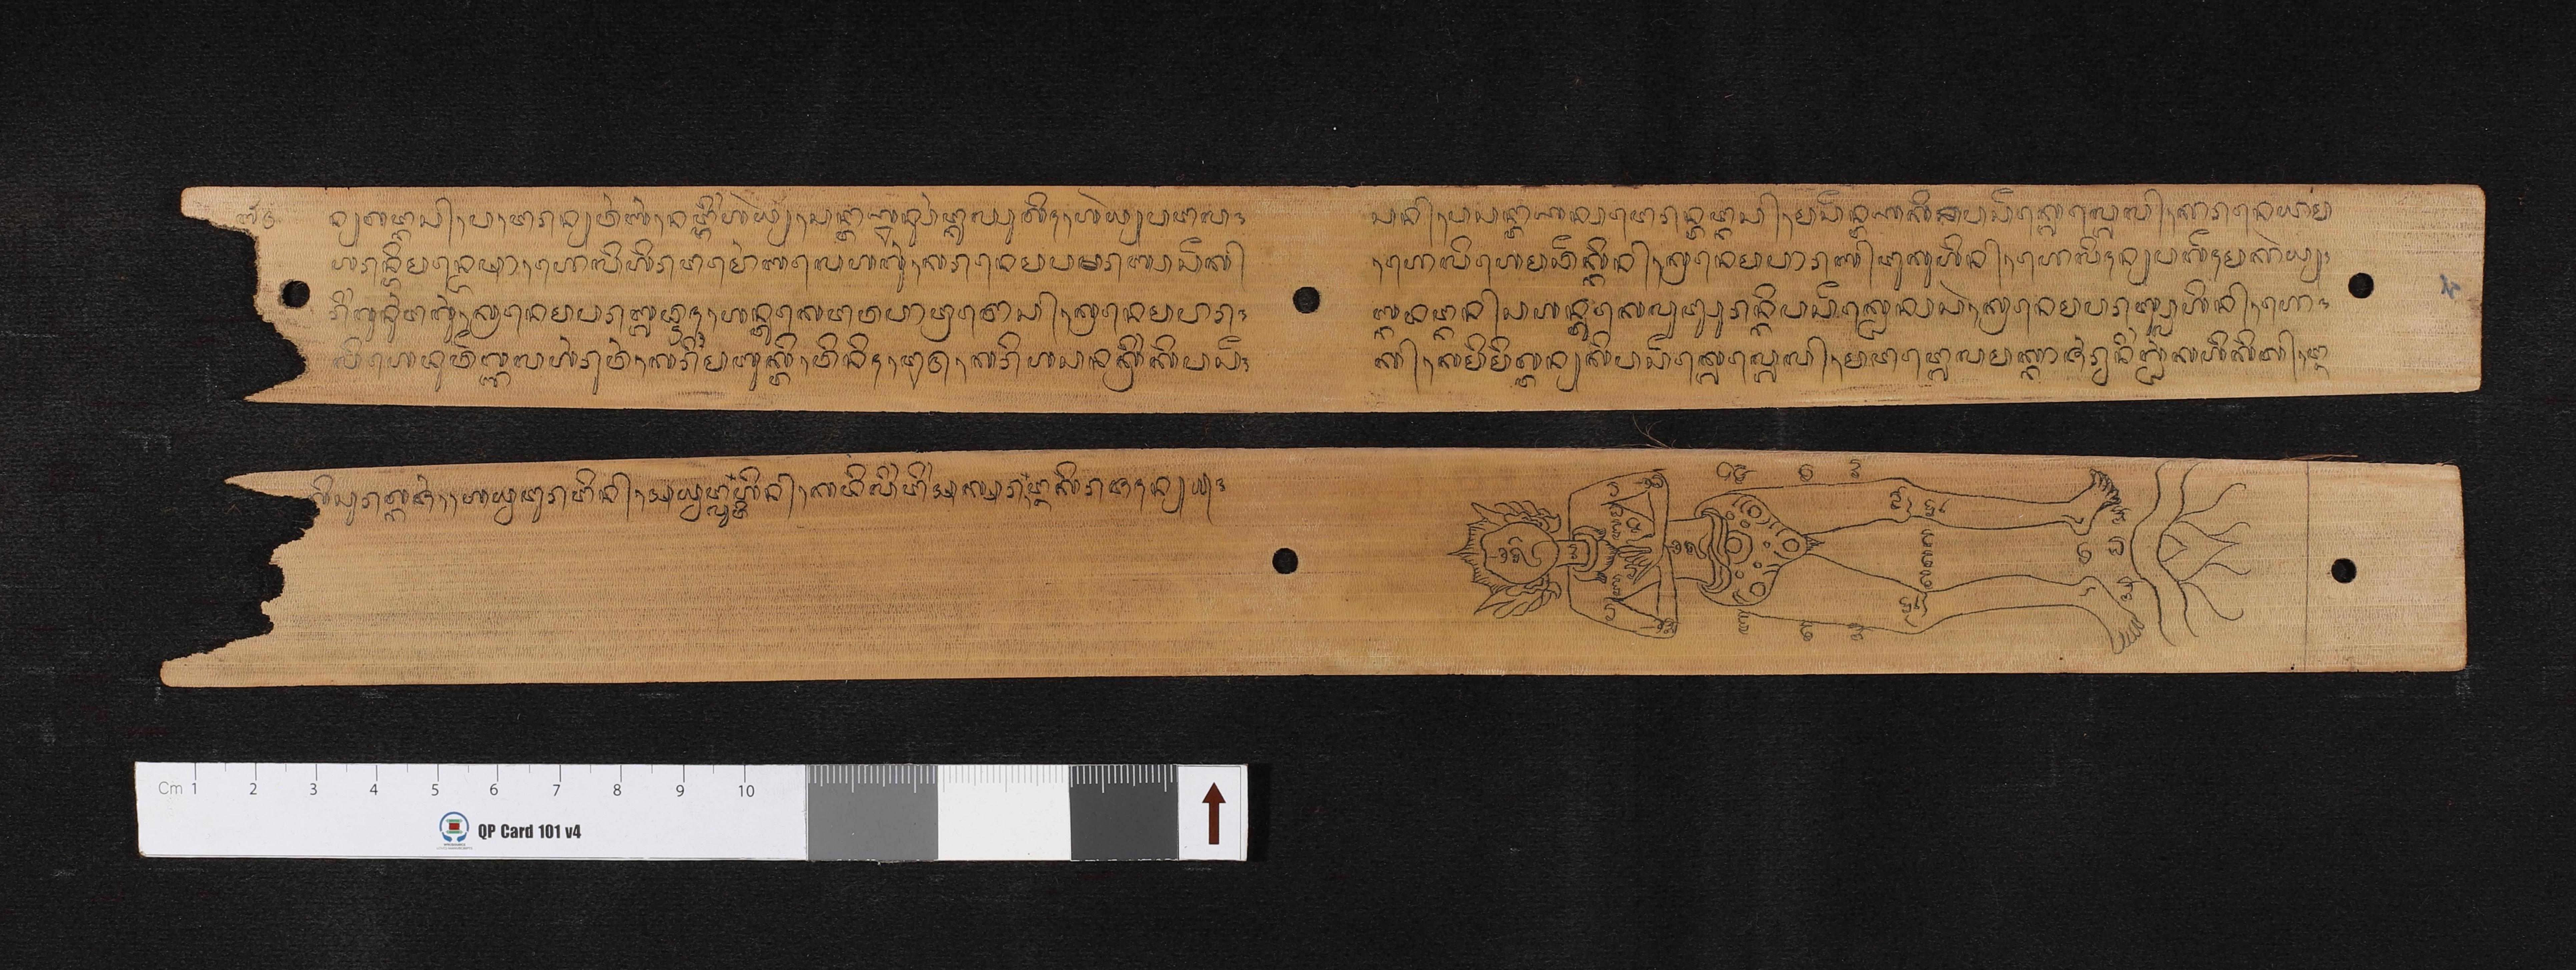

กลางอาเกละเละเรียงกับเพกซึ่งในกับเพลา กลางกลุ่มใดและบุงประกอบของสุขารับกับเพลายุกลาดาวอาเละ เขตประกอบของเพลายาการเลาลายากายเลากายาดากายความ สีเขาในของเพาปาเกียงหีวางเพลียงของของเพลียง

Cm 1 2 3 4 5 6 7 8 9 10

QP Card 101 v4

ganglertelaganglernegigen og ganglerenga nandelantengglernegyernegigen ganglerengen en andelanter gangglernegigen gangleregen en sa. andelanter gangglernegigen gang angleregen en sa. เกือนปะเมาแบบอาชีเลือนปะบะแทพยนาของอบอบ เด็วด้วยอบอาซีนูกูง สมาศิปอดไปอันชูเลือบคิปอุณิชันใหม่งานของสู่ของคาบากการแบบอะหนึ่ง คลัปอดช่งในเพญาถษณีสู้แหญาขาดใหญ่ของคุมเพญาปกายหูเพื่อ เป็นผู้ปัจจัดโมกีเล็มของสมาขางกับ คืนขึ้นของเกาการเป็นก็ชูนปอดชาญคุ