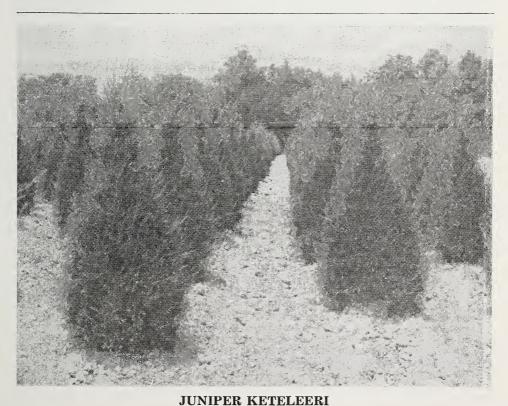

# JUNIPER (Continued)

|                                                       | Each   | 5 to 24<br>Each | 25 to 100<br>Each |
|-------------------------------------------------------|--------|-----------------|-------------------|
| KETELEERI-Special, Early Heavy Shearing Assures Bushy | Plants |                 |                   |
| $2$ to $2\frac{1}{2}$ feet                            | 3.50   | 3.25            | 3.00              |
| 2½ to 3 feet                                          | 4.50   | 4.25            | 3.75              |
| 3 to 3½ feet                                          | 5.00   | 4.75            |                   |
| $3\frac{1}{2}$ to 4 feet                              |        | 5.25            |                   |
| 4 to 4½ feet                                          | 6.00   |                 |                   |
| 4½ to 5 feet                                          |        |                 |                   |
| 5 to 6 feet                                           | 8.00   |                 |                   |