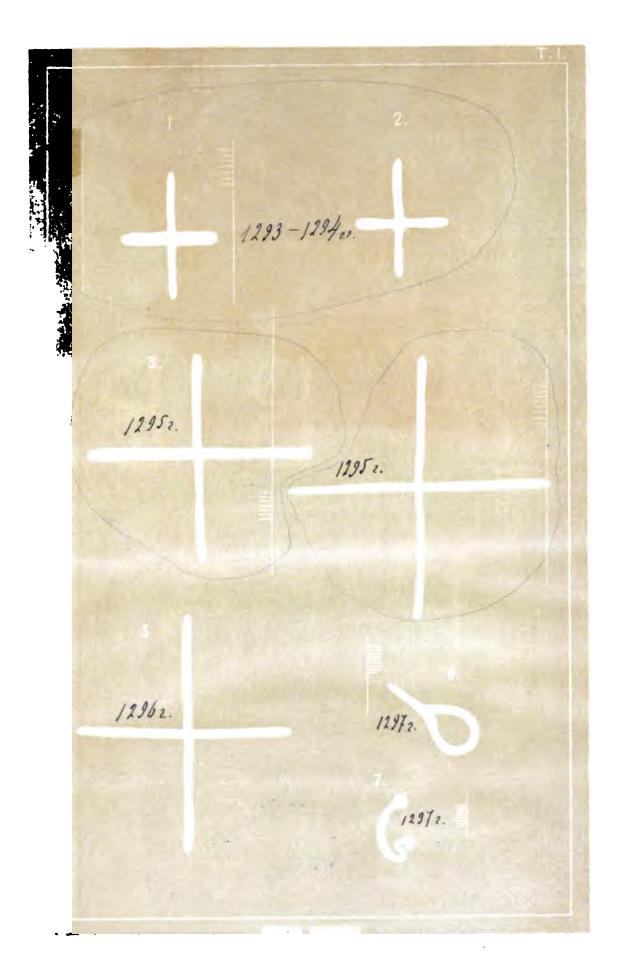

#### STANFORD UNIVERSITY LIBRARIES Stacks OCT 6 1981

DK3 085 v 116 pt 3

T, VII 13 131. 13142. . ; ; i . . V 13/42. , 1313-13142. 1312 13142.

Digitized by Google

. Digitized by Google

:

.

,