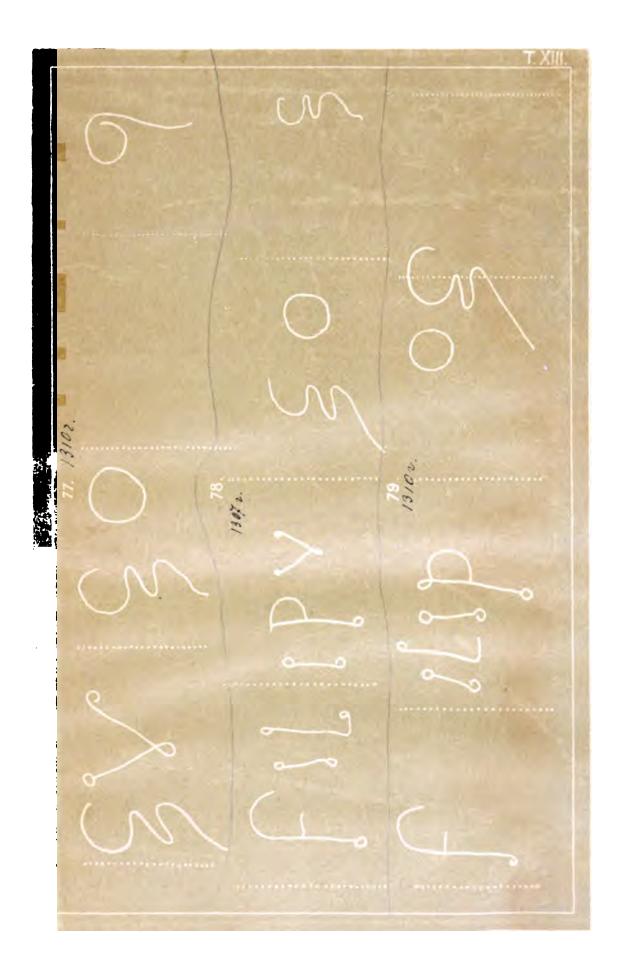

e world's books while helping authors and publishers reach new audiences. You can search through the full text of this book on the web at http://books.google.com/



CXVI

Н. П. Лихачевъ

# ПАЛЕОГРАФИЧЕСКОЕ ЗНАЧЕНІЕ

## БУМАЖНЫХЪ

# водяныхъ знаковъ

Члсть III: ляббомъ снимконъ.



С.-ПЕТЕРБУРГЪ. Тапография "В. С. Балашень и Кен, Фонтанка 97-1899.







## ПАЛЕОГРАФИЧЕСКОЕ ЗНАЧЕНІЕ

.

БУМАЖНЫХЪ

водяныхъ знаковъ.

.

Digitized by Google



CXVI

<u>Н. П. Лихачевъ</u>

# ПАЛЕОГРАФИЧЕСКОЕ ЗНАЧЕНІЕ

### БУМАЖНЫХЪ

#### водяныхъ знаковъ

-----

Часть III: альбомъ снимковъ.



С.-ПЕТЕРБУРГЪ. 1899.



#### STANFORD UNIVERSITY LIBRARIES Stacks OCT 6 1981

DK3 085 v 116 pt 3















T, VII 13 131. 13142. . ; ; i . . V 13/42. , 1313-13142. 1312 13142.





Digitized by Google

























. Digitized by Google



























:













.

,



Digitized by Google

Digitized by Google







. •





























l































. .

• •

• 1

•

. .

Digitized by Google

.

• •

13692.

13792.

.

-

.

13832.

.

•

-





.

· ·

·

.

.

.

.













































































i

オシャンドイン







T. LXXIV 412. 414. 413. 124 2 4 2 1  $\frac{2}{2}$ 







TLXXV 425. 426. 427. 428. 430. 438 429.

P







١

















•





































Digitized by Google











































T. CII. 599. 598. n\_ 2 601. Mr -8 600, ¢ ſ  $\mathcal{M}$ 602. 603.

•

Digitized by Google



























Digitized by Goog

















Di