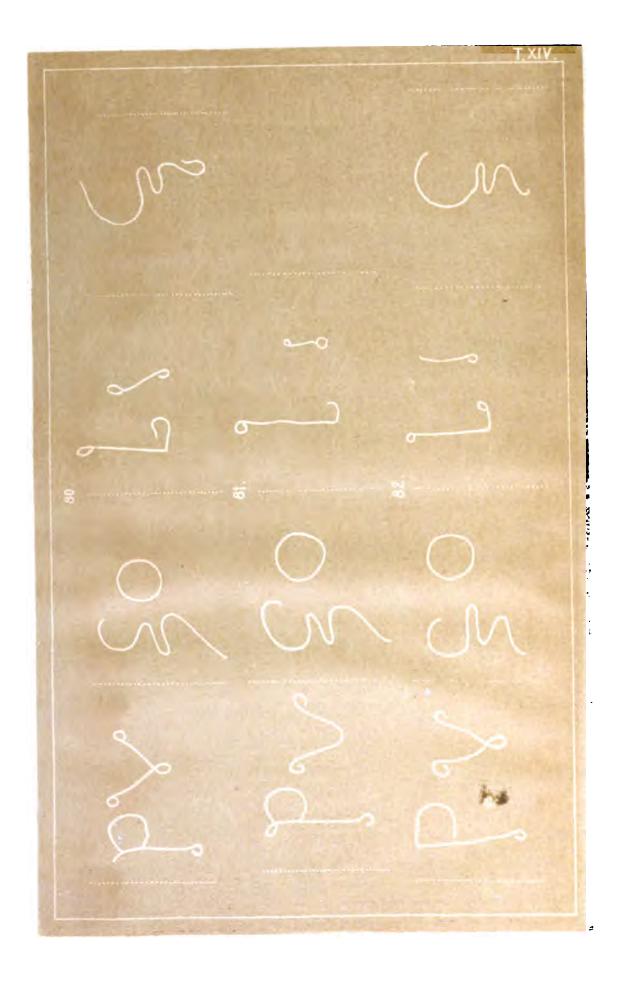

rld's books while helping authors and publishers reach new audiences. You can search through the full text of this book on the web at http://books.google.com/



CXVI

Н. П. Лихачевъ

# ПАЛЕОГРАФИЧЕСКОЕ ЗНАЧЕНІЕ

## БУМАЖНЫХЪ

# водяныхъ знаковъ

Члсть III: ляббомъ снимконъ.



С.-ПЕТЕРБУРГЪ. Тапография "В. С. Балашень и Кен, Фонтанка 97-1899.







## ПАЛЕОГРАФИЧЕСКОЕ ЗНАЧЕНІЕ

.

БУМАЖНЫХЪ

водяныхъ знаковъ.

.

Digitized by Google



CXVI

<u>Н. П. Лихачевъ</u>

# ПАЛЕОГРАФИЧЕСКОЕ ЗНАЧЕНІЕ

### БУМАЖНЫХЪ

#### водяныхъ знаковъ

-----

Часть III: альбомъ снимковъ.



С.-ПЕТЕРБУРГЪ. 1899.



#### STANFORD UNIVERSITY LIBRARIES Stacks OCT 6 1981

DK3 085 v 116 pt 3















T, VII 13 131. 13142. . ; ; i . . V 13/42. , 1313-13142. 1312 13142.





Digitized by Google

























. Digitized by Google



























:













.

,



Digitized by Google

Digitized by Google







. •





























l































. .

• •

• 1

•

. .

Digitized by Google

.

• •

13692.

13792.

.

-

.

13832.

.

•

-





.

· ·

·

.

.

.

.













































































i

オシャンドイン







T. LXXIV 412. 414. 413. 124 2 4 2 1  $\frac{2}{2}$ 







TLXXV 425. 426. 427. 428. 430. 438 429.

P







١

















•





































Digitized by Google











































T. CII. 599. 598. n\_ 2 601. Mr -8 600, ¢ ſ  $\mathcal{M}$ 602. 603.

•

Digitized by Google



























Digitized by Goog

















Digiti