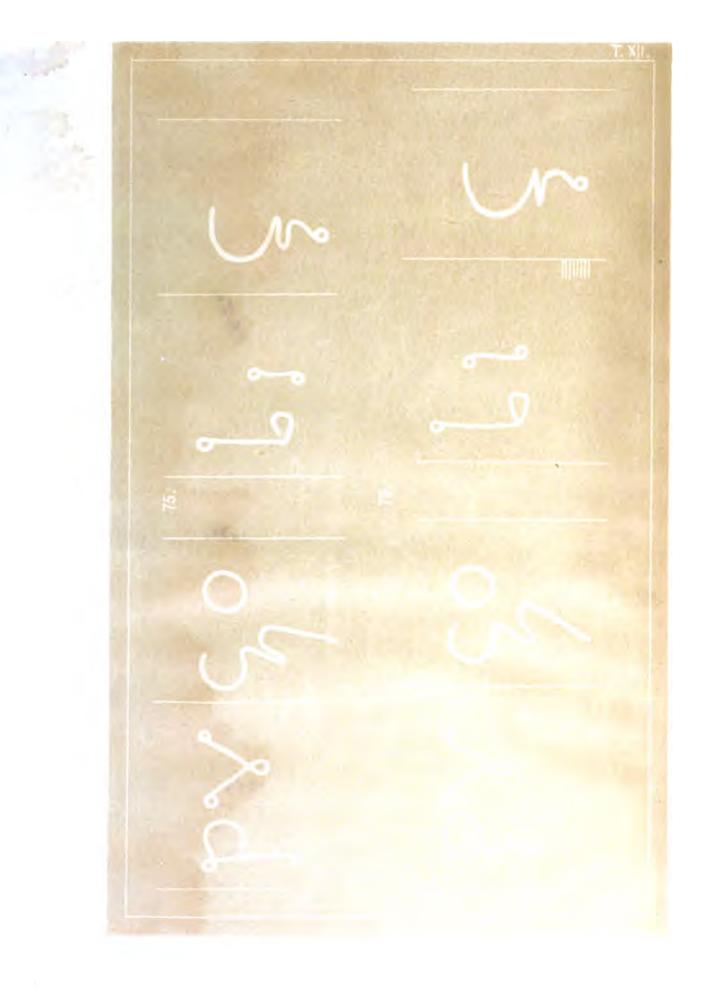

r the world's books while helping authors and publishers reach new audiences. You can search through the full text of this book on the web at http://books.google.com/



CXVI

Н. П. Лихачевъ

# ПАЛЕОГРАФИЧЕСКОЕ ЗНАЧЕНІЕ

## БУМАЖНЫХЪ

# водяныхъ знаковъ

Члсть III: ляббомъ снимконъ.



С.-ПЕТЕРБУРГЪ. Тапография "В. С. Балашень и Кен, Фонтанка 97-1899.







## ПАЛЕОГРАФИЧЕСКОЕ ЗНАЧЕНІЕ

.

БУМАЖНЫХЪ

водяныхъ знаковъ.

.

Digitized by Google



CXVI

<u>Н. П. Лихачевъ</u>

# ПАЛЕОГРАФИЧЕСКОЕ ЗНАЧЕНІЕ

### БУМАЖНЫХЪ

#### водяныхъ знаковъ

-----

Часть III: альбомъ снимковъ.



С.-ПЕТЕРБУРГЪ. 1899.



#### STANFORD UNIVERSITY LIBRARIES Stacks OCT 6 1981

DK3 085 v 116 pt 3















T, VII 13 131. 13142. . ; ; i . . V 13/42. , 1313-13142. 1312 13142.





Digitized by Google

























. Digitized by Google



























:













.

,



Digitized by Google

Digitized by Google







. •





























l































. .

• •

• 1

•

. .

Digitized by Google

.

• •

13692.

13792.

.

-

.

13832.

.

•

-





.

· ·

·

.

.

.

.













































































i

オシャンドイン







T. LXXIV 412. 414. 413. 124 2 4 2 1  $\frac{2}{2}$ 







TLXXV 425. 426. 427. 428. 430. 438 429.

P







١

















•





































Digitized by Google











































T. CII. 599. 598. n\_ 2 601. Mr -8 600, ¢ ſ  $\mathcal{M}$ 602. 603.

•

Digitized by Google



























Digitized by Goog