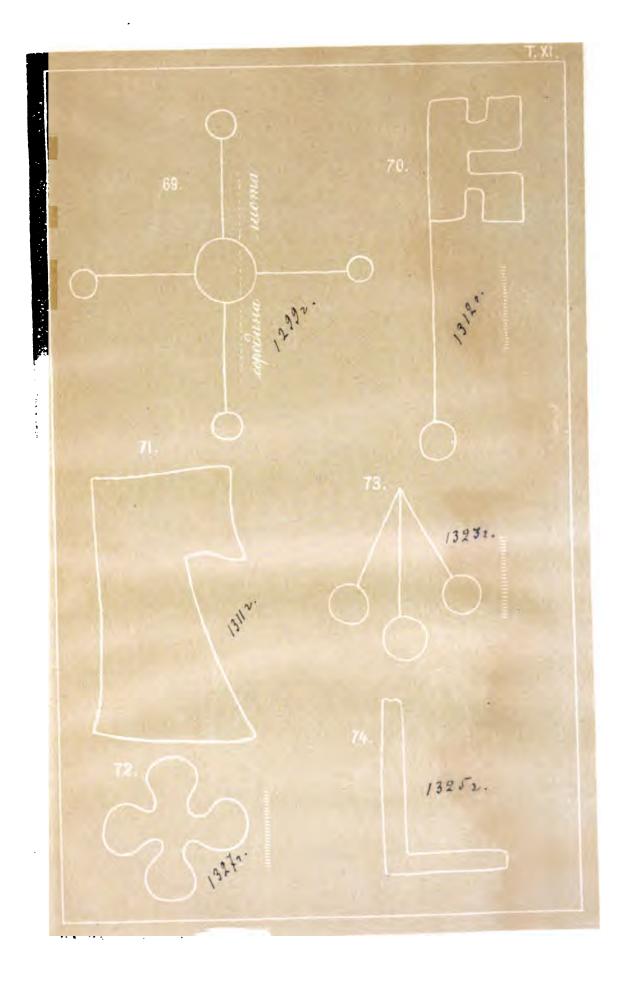

#### STANFORD UNIVERSITY LIBRARIES Stacks OCT 6 1981

DK3 085 v 116 pt 3

T, VII 13 131. 13142. . ; ; i . . V 13/42. , 1313-13142. 1312 13142.

Digitized by Google

. Digitized by Google

:

.

,