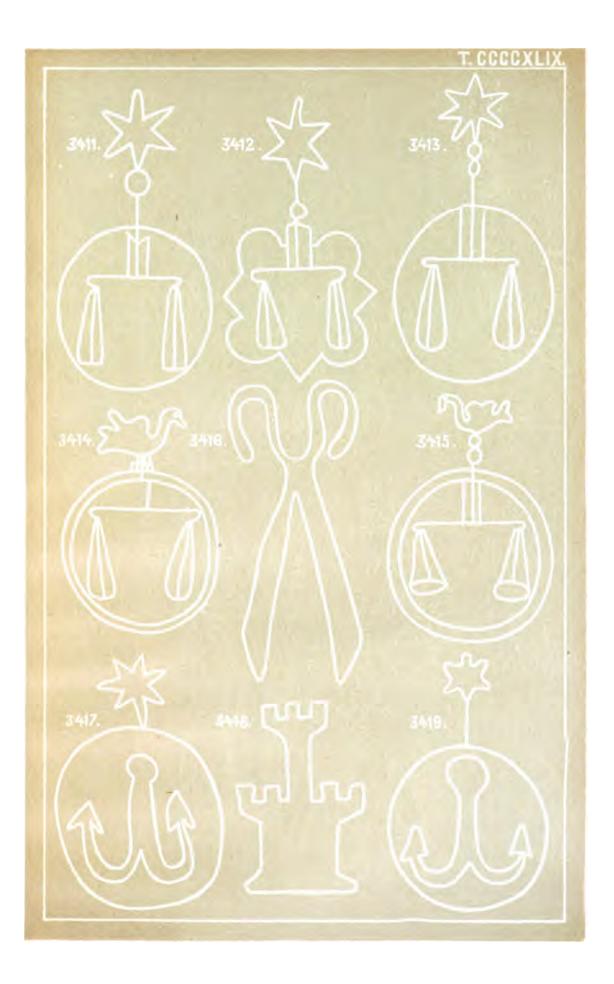

l

i

































į-













•

















ł















----



























,







.





•









r













1







1

.









































•



















;

ţ

•



















R







•

Digitized by Google

----

































••















.





•













- .











































































































:















ļ





!











I







•























,





.

























-----













.















1



,



ţ ١.

Digitized by Google

..









· -----

.

.

.

. . . .

Digitized by Google

•

1

- 1











.

Digitized by Google

by it signs ...

7













Digitized by Google

÷



.

,

.

.

.

•

• .

-



Digitized by Google

-











t





















1

j



Digitized by Google

























•

•

Digitized by Google







Digitized by Google









-

















•

.

•

.



















. •

.• .

.

. K





. . . . . . . .





「「「「「「」」」」「「「「」」」」」」















Digitized by Google

•













Digitized by Google















ſ

















.....





THE





「「「「「「「「「」」」」

·

.





. .

.

Digitized by Google

-







Digitized by Google





.

. **.** 

.

Digitized by Google

.

.







Digitized by Google







•

Digitized by Google







.

•

•







ł

;







.

.

.











•







Digitized by Google

/-