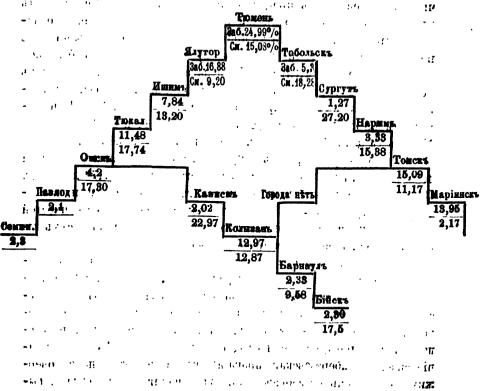

мощь на свверв разсматриваемой полосы, слишкомъ неразвита, ибо на всемъ скверв существуеть всего три городскихъ больницы: въ Верезовь, Сургуть и Нарымь, куда поступають только тогда, когда снонлитическое пораженіе достигло уже крайнихъ предъловъ, то господство сифилиса и широкое его распространеніе въ свверномъ краз Ванадной Сибири, если своевременно не явится правительственная помощь, не можеть не отозваться вредно въ смысдъ вырожденія свверныхъ обитателей, въ особенности инородцевъ.

3) Тифъ, заносимый по городамъ Западной Сибири партіями арестантовъ, поселенцевъ, добровольныхъ переселенцевъ и партіями новобранцевъ, сосредоточивается въ города́хъ трактовыхъ.

Нагладное распространеніе тифа можно представить такъ: (цифры надъ чертою жаболіваемости, цифры подъ чертою жертности отъ него).



Такимъ образомъ значеніе Томени, какъ передаточнаго пункта тифозной горячки, не можетъ подлежать сомивнію, и такъ накъ санитарныя условія города Тюмени таковы, что нетолько тифъ, но и бывшая 1871—1872 годовъ холера находятъ для развитін своего подготовленную почву, то радикальныя санитарных улучшенія города, его врачебныхъ заведеній, а бодве всего тюремнаго замка, увеличеніе врачебныхъ заведеній, а бодве всего тюремнаго замка, увеличеніе врачебныхъ заведеній, а бодве всего тюремнаго замка, увеличеніе врачебныхъ заведеній, а бодве всего тюремнаго замка, увеличеніе врачебныхъ заведеній, а бодве всего тюремнаго замка, иерсонала, необходимы. Не меньшихъ санитарныхъ мёропріятій требуетъ г. Томскъ — этотъ центральный пунктъ торговаго движенія и имѣрощій быть университетскимъ городомъ, нбо, суд