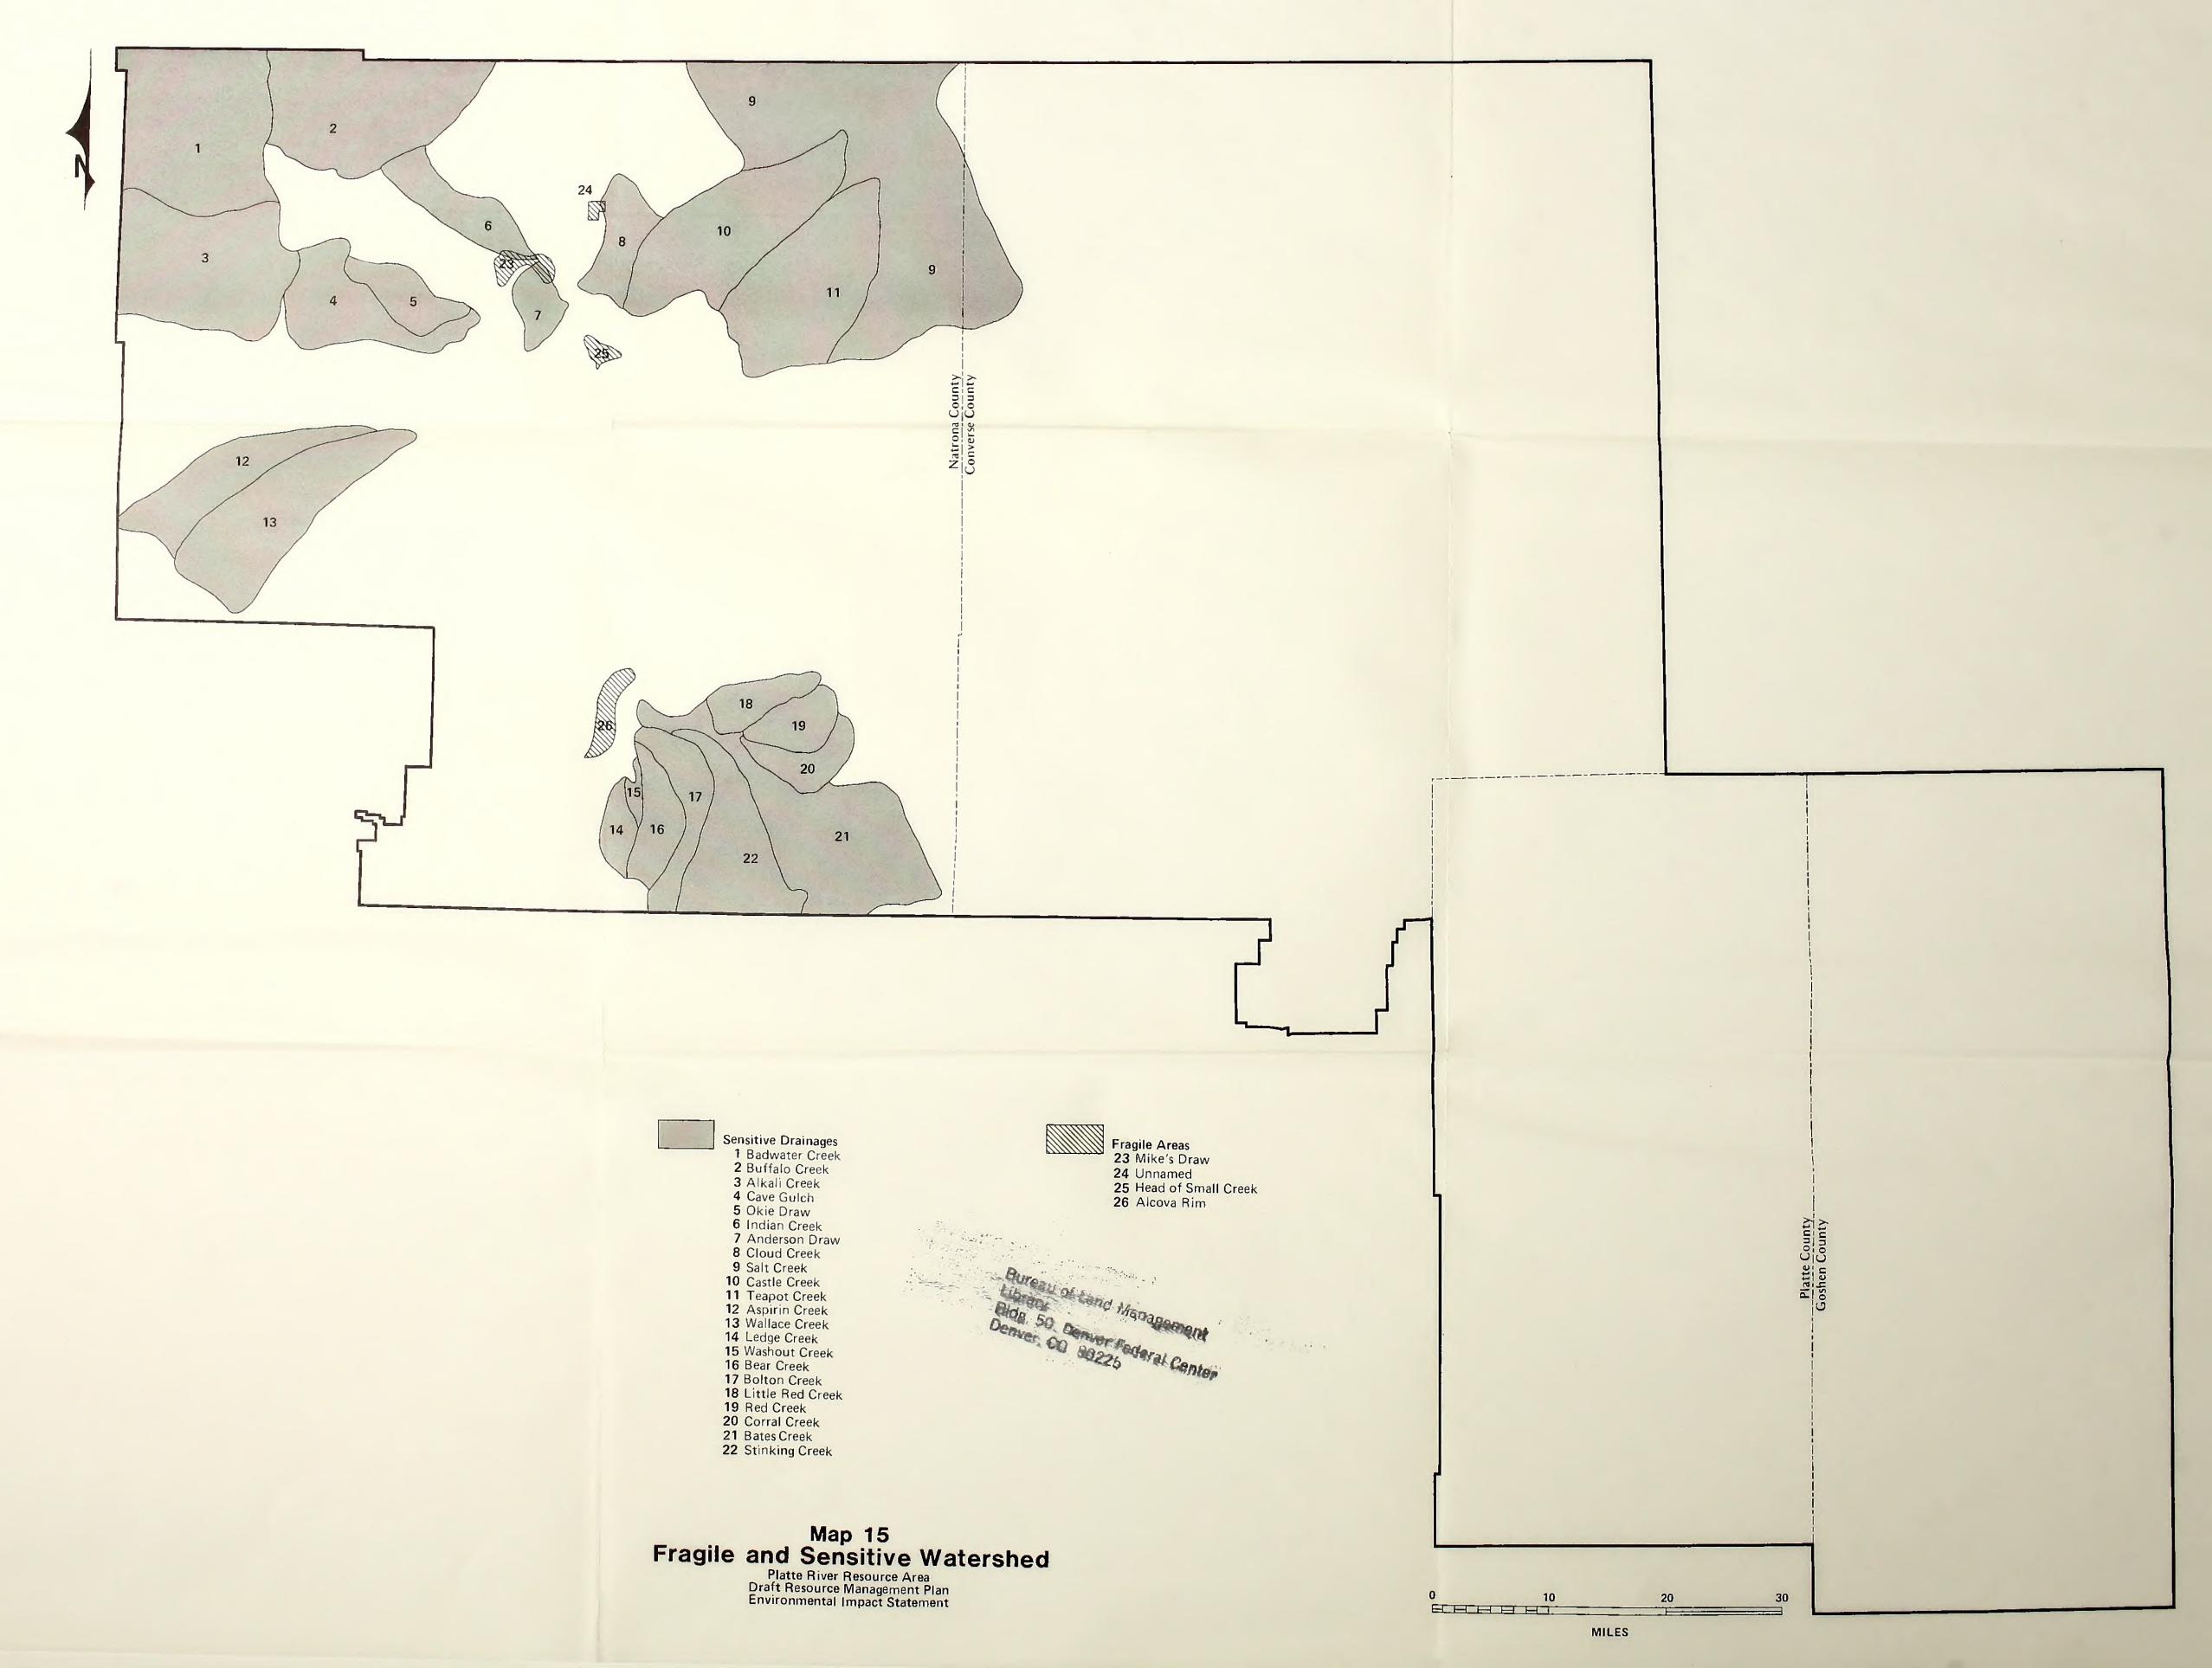

## MAPS

Maps 2 and 3 are the base maps for this document. Maps 4 through 22 are to be used as overlays on the base maps. The map supplement contains the following maps:

| Map 2<br>Map 3<br>Map 4<br>Map 5 | Base map<br>Base map<br>Overlay<br>Overlay | Surface Ownership<br>Mineral Ownership<br>Cultural Resources<br>Oil and Gas Fields<br>Oil and Gas Potential |
|----------------------------------|--------------------------------------------|-------------------------------------------------------------------------------------------------------------|
| Мар 6                            | Overlay                                    | Coal Salable Minerals                                                                                       |
| Map 7                            | Overlay                                    | Locatable Minerals                                                                                          |
| Map 8                            | Overlay                                    | Forestlands                                                                                                 |
| Мар 9                            | Overlay                                    | "I" and "M" Grazing Allotments                                                                              |
| Map 10                           | Overlay                                    | Range Improvement Projects                                                                                  |
| Map 11                           | Overlay                                    | Land Disposal                                                                                               |
| Map 12                           | Overlay                                    | Corridors and Transportation                                                                                |
| Map 13                           | Overlay                                    | Recreation                                                                                                  |
| Map 14                           | Overlay                                    | Soils                                                                                                       |
| Map 15                           | Overlay                                    | Fragile and Sensitive Watersheds                                                                            |
| Map 16                           | Overlay                                    | Slopes                                                                                                      |
| Map 17                           | Overlay                                    | Watershed-Soil Restrictions                                                                                 |
| Map 18                           | Overlay                                    | Wildlife Habitat Management Plans                                                                           |
| Map 19                           | Overlay                                    | Eagles, Grouse, Raptors, Turkeys                                                                            |
| Map 20                           | Overlay                                    | Wildlife                                                                                                    |
| Map 21                           | Overlay                                    | Special Designations                                                                                        |
| Map 22                           | Overlay                                    | Resource Management Units                                                                                   |

Map 9 "I" and "M" Allotment Boundaries

Map 10 Range Improvement Projects

Map 11 Land Disposal

Map 12 Corridors and Transportation
Map 13 Recreation

Map 14 Soils

Map 15 Fragile and Sensitive Watersheds

Map 16 Slopes