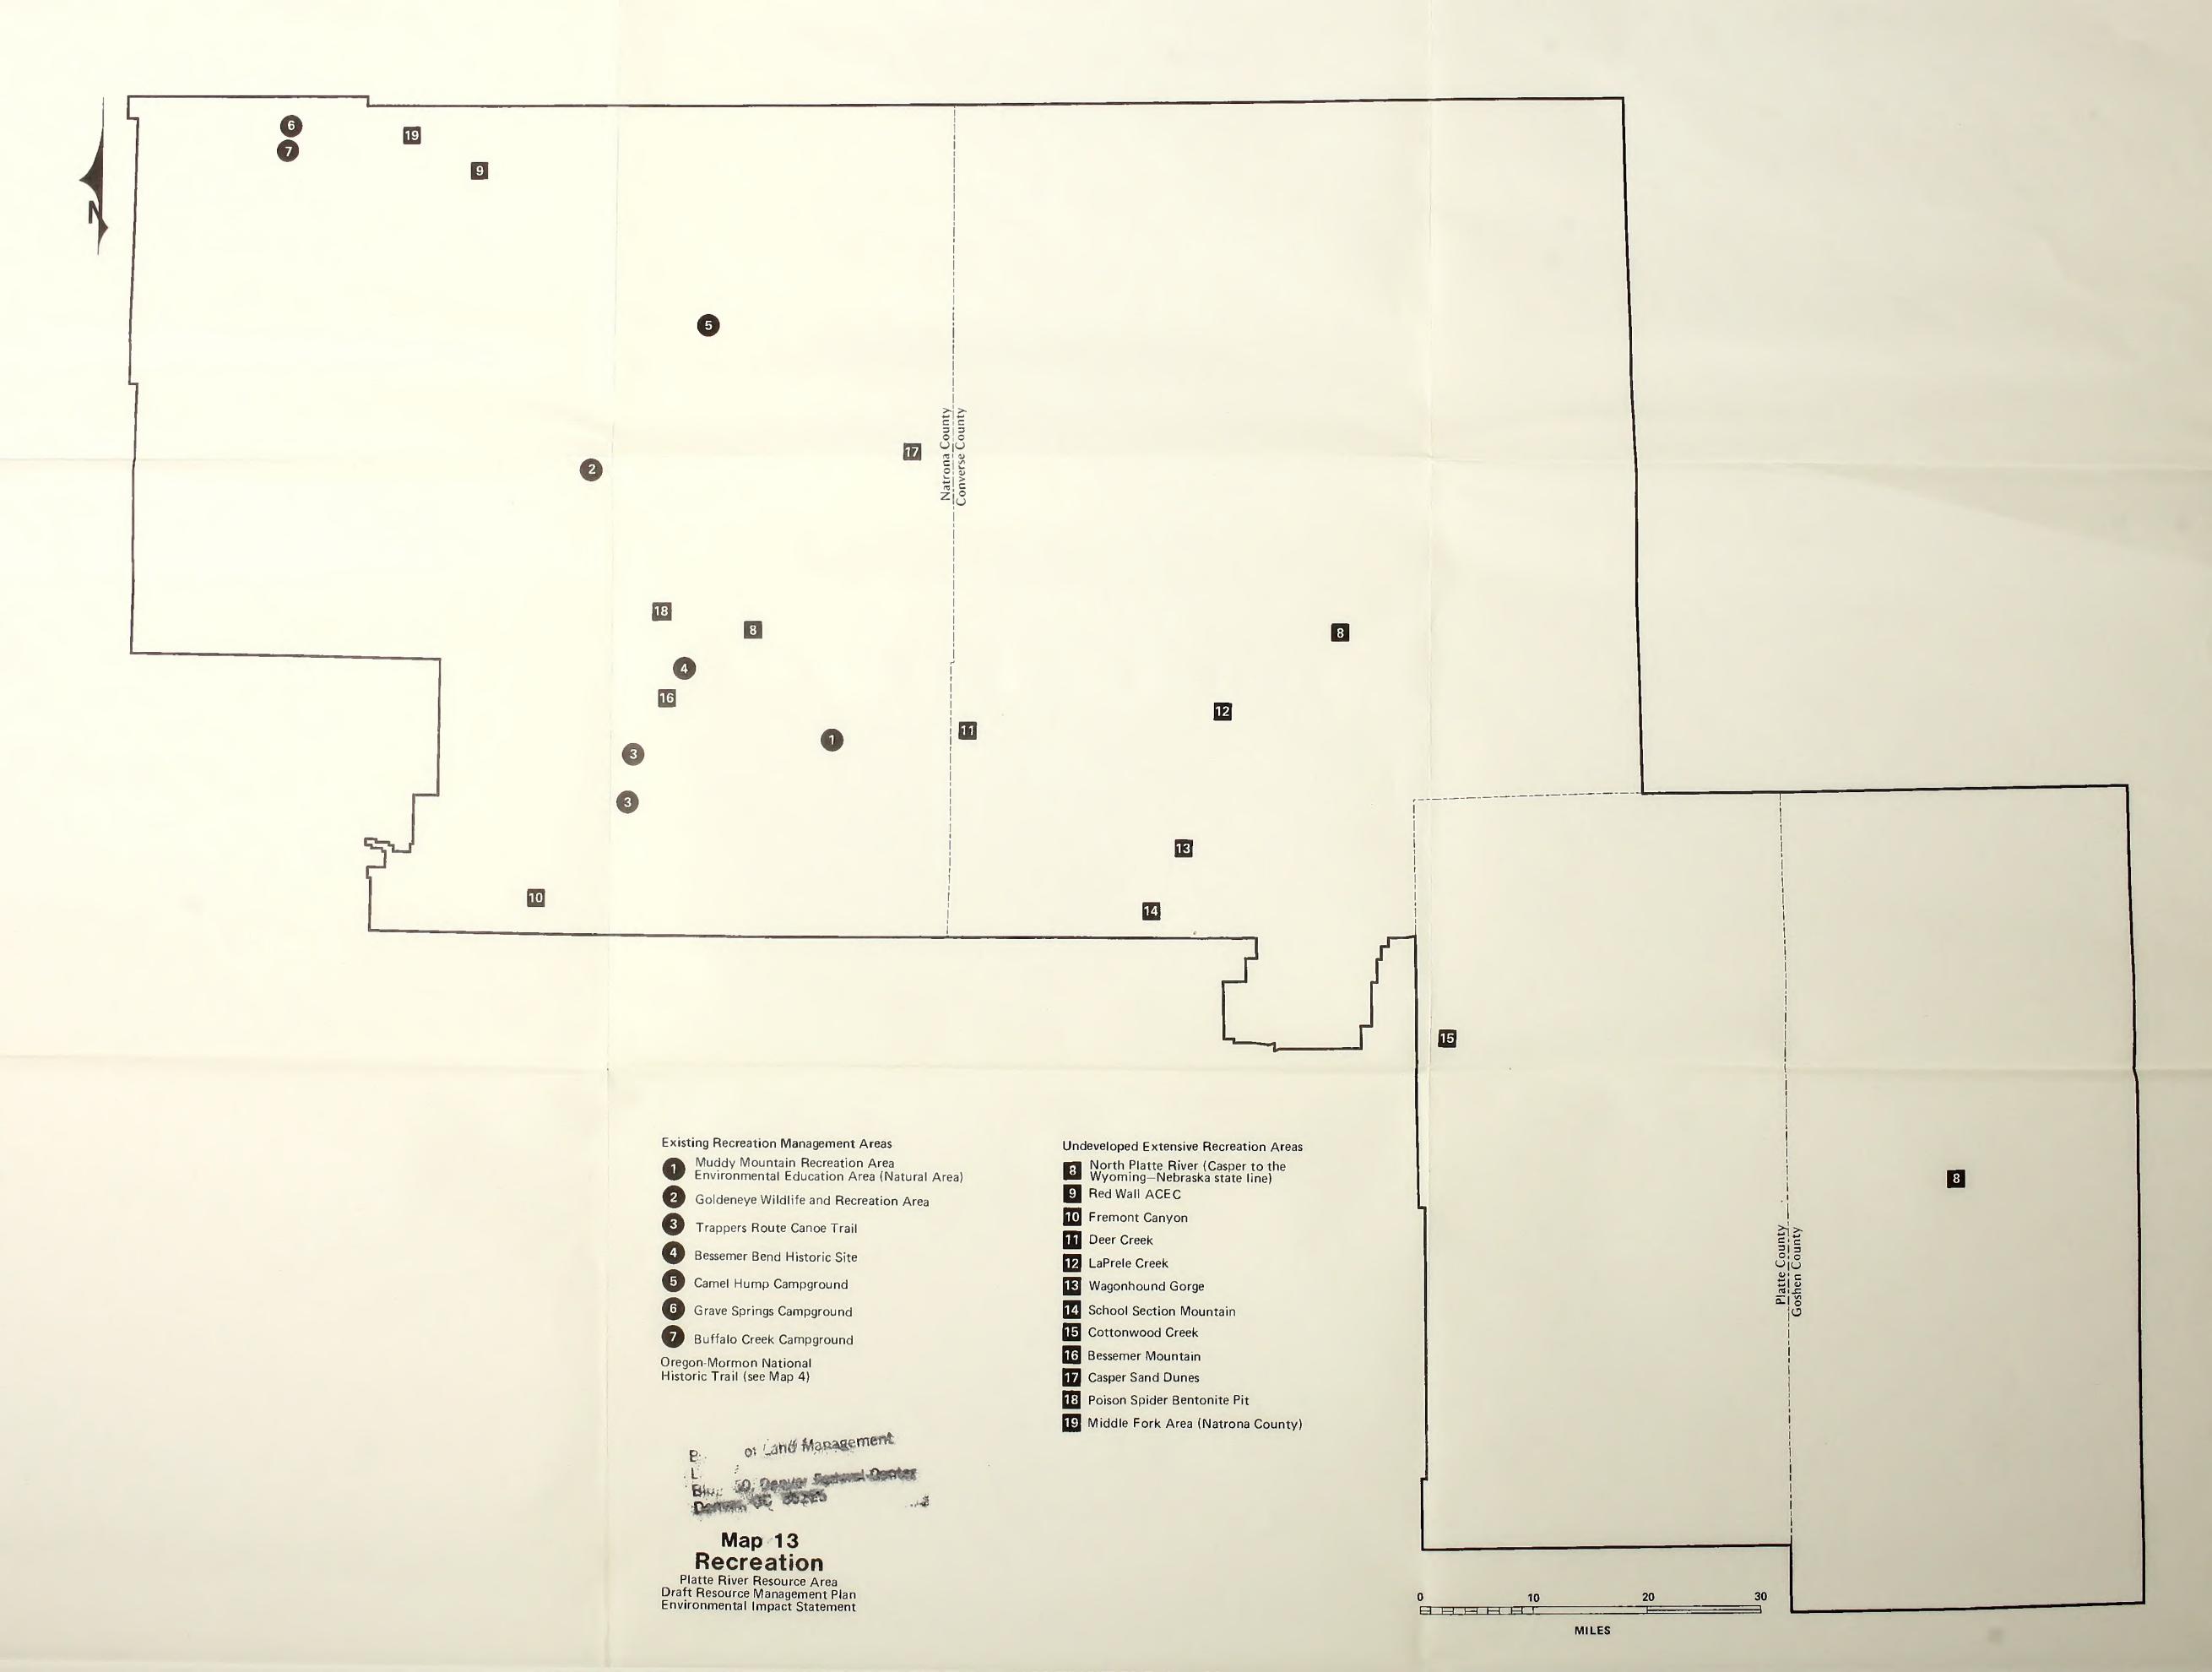

## MAPS

Maps 2 and 3 are the base maps for this document. Maps 4 through 22 are to be used as overlays on the base maps. The map supplement contains the following maps:

| Map 2<br>Map 3<br>Map 4<br>Map 5 | Base map<br>Base map<br>Overlay<br>Overlay | Surface Ownership<br>Mineral Ownership<br>Cultural Resources<br>Oil and Gas Fields<br>Oil and Gas Potential |
|----------------------------------|--------------------------------------------|-------------------------------------------------------------------------------------------------------------|
| Мар 6                            | Overlay                                    | Coal Salable Minerals                                                                                       |
| Map 7                            | Overlay                                    | Locatable Minerals                                                                                          |
| Map 8                            | Overlay                                    | Forestlands                                                                                                 |
| Мар 9                            | Overlay                                    | "I" and "M" Grazing Allotments                                                                              |
| Map 10                           | Overlay                                    | Range Improvement Projects                                                                                  |
| Map 11                           | Overlay                                    | Land Disposal                                                                                               |
| Map 12                           | Overlay                                    | Corridors and Transportation                                                                                |
| Map 13                           | Overlay                                    | Recreation                                                                                                  |
| Map 14                           | Overlay                                    | Soils                                                                                                       |
| Map 15                           | Overlay                                    | Fragile and Sensitive Watersheds                                                                            |
| Map 16                           | Overlay                                    | Slopes                                                                                                      |
| Map 17                           | Overlay                                    | Watershed-Soil Restrictions                                                                                 |
| Map 18                           | Overlay                                    | Wildlife Habitat Management Plans                                                                           |
| Map 19                           | Overlay                                    | Eagles, Grouse, Raptors, Turkeys                                                                            |
| Map 20                           | Overlay                                    | Wildlife                                                                                                    |
| Map 21                           | Overlay                                    | Special Designations                                                                                        |
| Map 22                           | Overlay                                    | Resource Management Units                                                                                   |

Map 9 "I" and "M" Allotment Boundaries

Map 10 Range Improvement Projects

Map 11 Land Disposal

Map 12 Corridors and Transportation
Map 13 Recreation

Map 14 Soils

Map 15 Fragile and Sensitive Watersheds

Map 16 Slopes