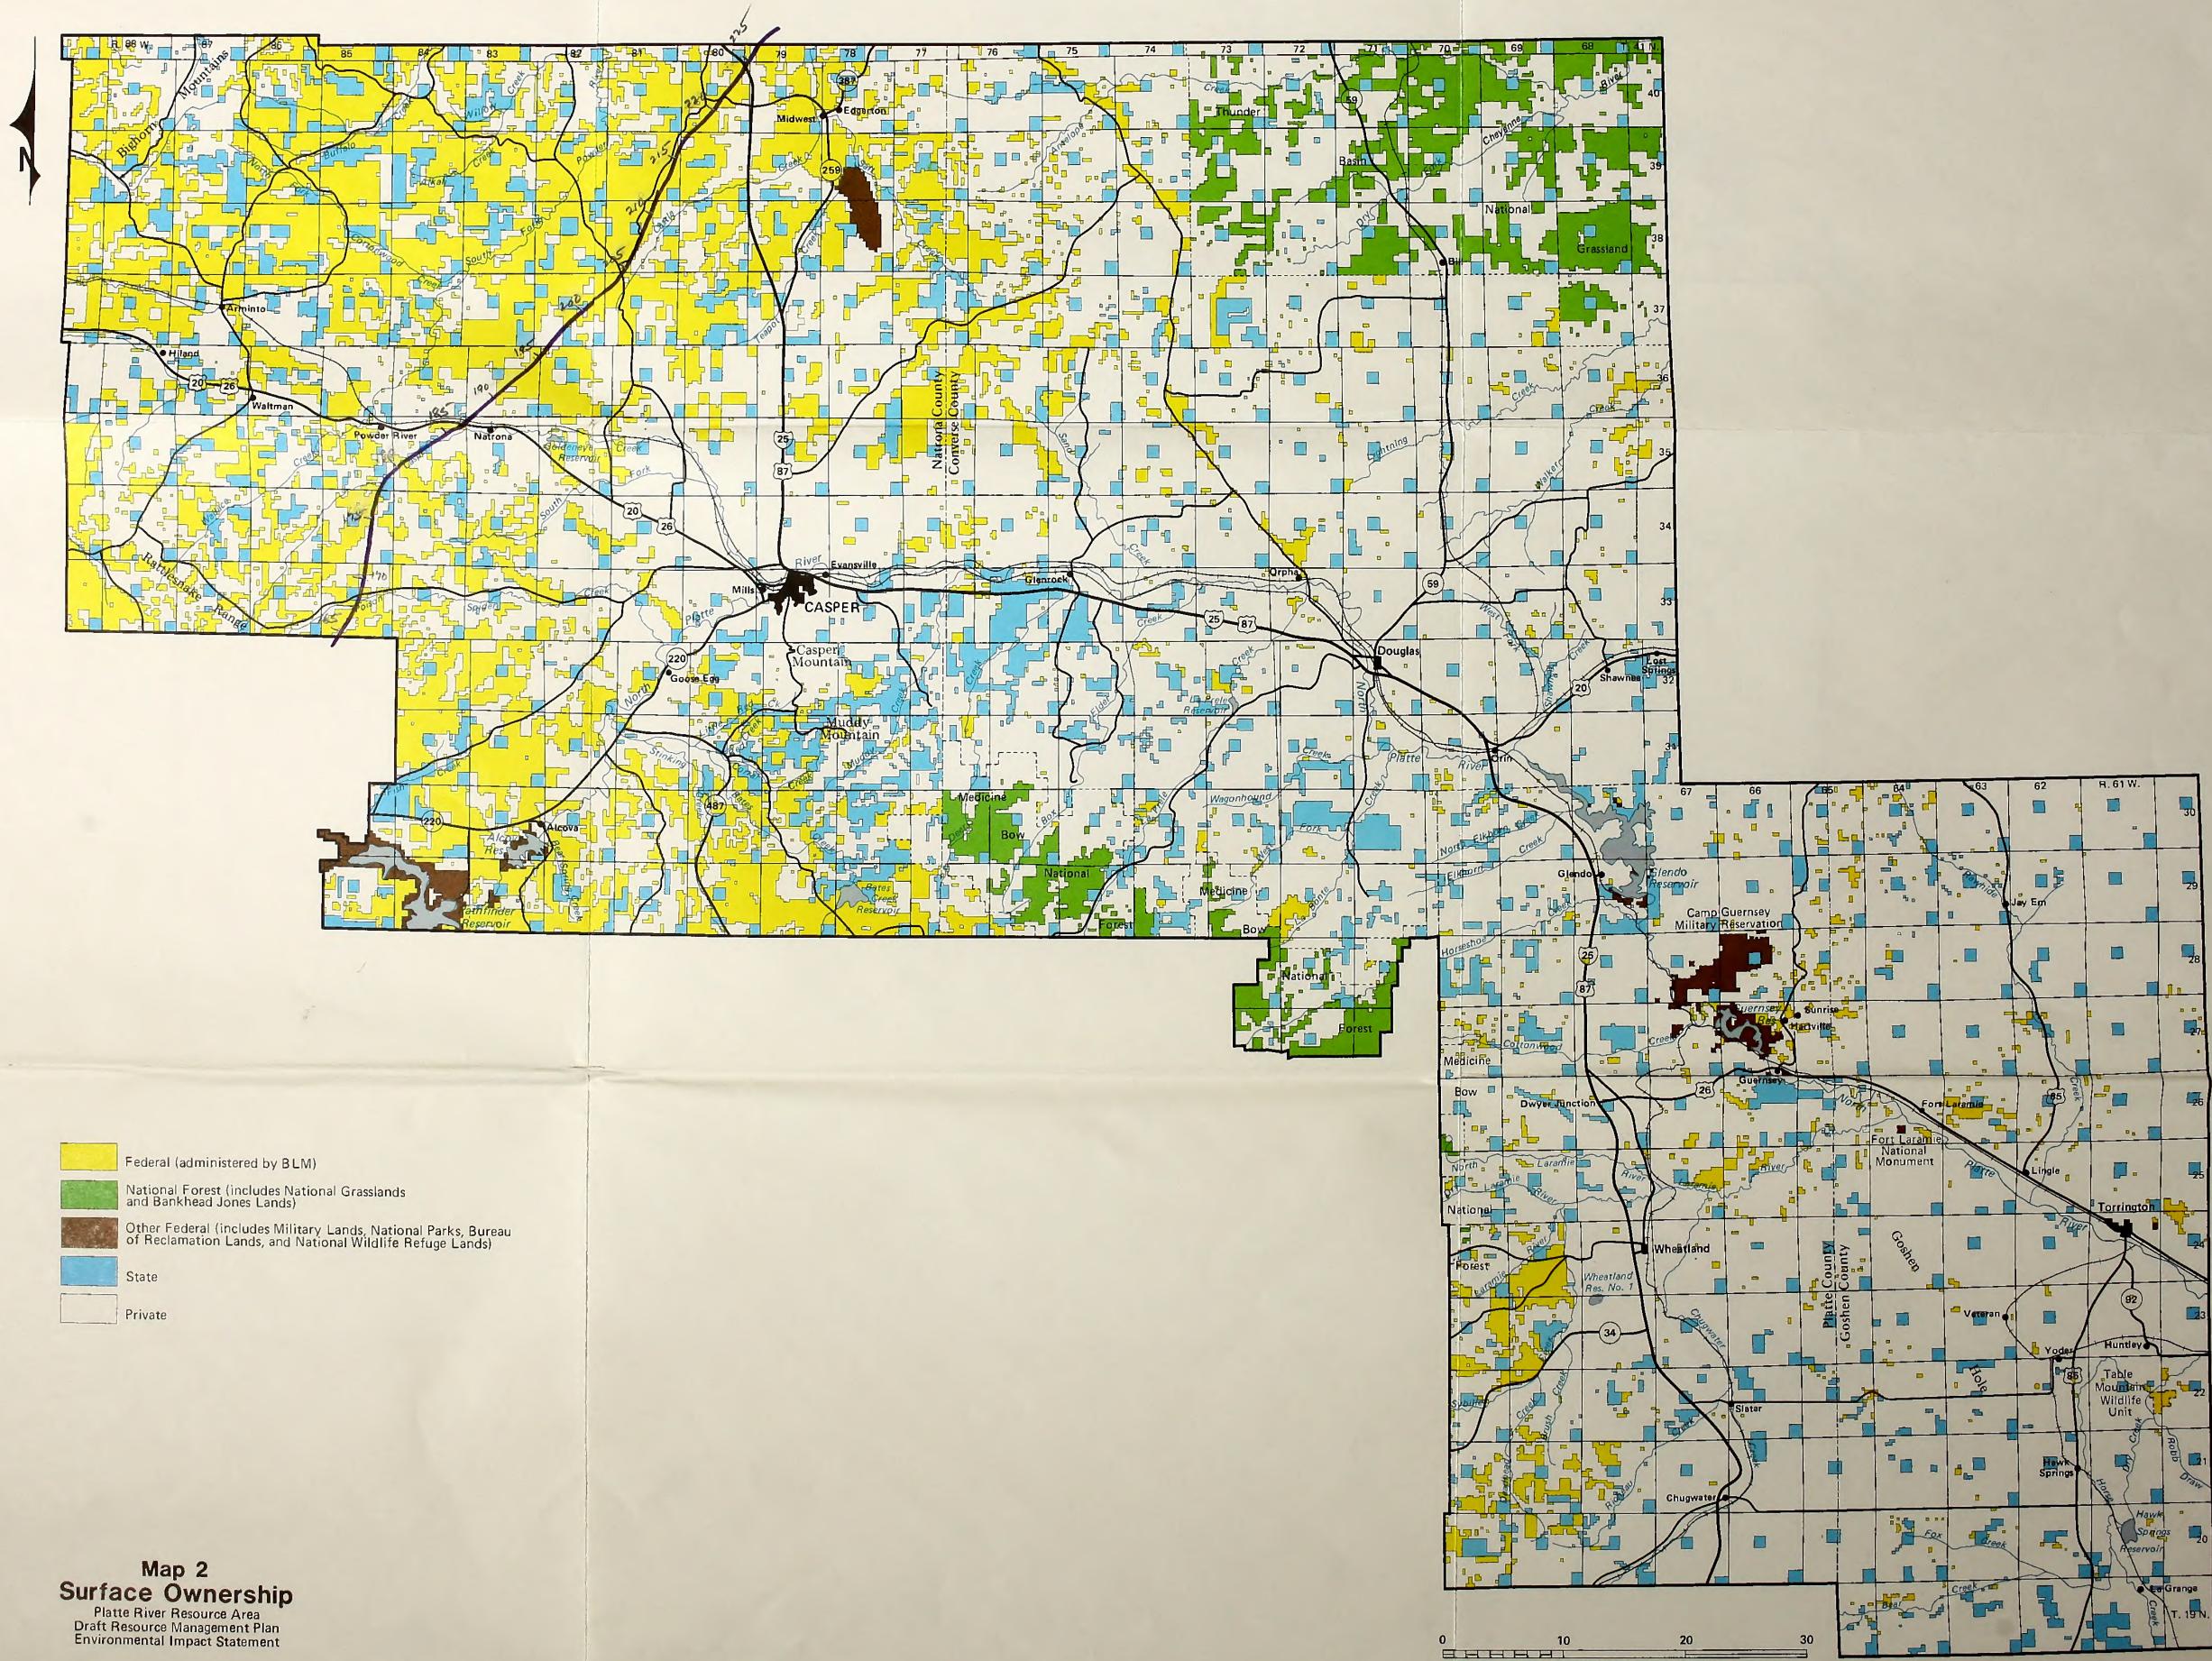

## MAPS

Maps 2 and 3 are the base maps for this document. Maps 4 through 22 are to be used as overlays on the base maps. The map supplement contains the following maps:

| Map 2<br>Map 3<br>Map 4<br>Map 5 | Base map<br>Base map<br>Overlay<br>Overlay | Surface Ownership<br>Mineral Ownership<br>Cultural Resources<br>Oil and Gas Fields<br>Oil and Gas Potential |
|----------------------------------|--------------------------------------------|-------------------------------------------------------------------------------------------------------------|
| Мар 6                            | Overlay                                    | Coal Salable Minerals                                                                                       |
| Map 7                            | Overlay                                    | Locatable Minerals                                                                                          |
| Map 8                            | Overlay                                    | Forestlands                                                                                                 |
| Мар 9                            | Overlay                                    | "I" and "M" Grazing Allotments                                                                              |
| Map 10                           | Overlay                                    | Range Improvement Projects                                                                                  |
| Map 11                           | Overlay                                    | Land Disposal                                                                                               |
| Map 12                           | Overlay                                    | Corridors and Transportation                                                                                |
| Map 13                           | Overlay                                    | Recreation                                                                                                  |
| Map 14                           | Overlay                                    | Soils                                                                                                       |
| Map 15                           | Overlay                                    | Fragile and Sensitive Watersheds                                                                            |
| Map 16                           | Overlay                                    | Slopes                                                                                                      |
| Map 17                           | Overlay                                    | Watershed-Soil Restrictions                                                                                 |
| Map 18                           | Overlay                                    | Wildlife Habitat Management Plans                                                                           |
| Map 19                           | Overlay                                    | Eagles, Grouse, Raptors, Turkeys                                                                            |
| Map 20                           | Overlay                                    | Wildlife                                                                                                    |
| Map 21                           | Overlay                                    | Special Designations                                                                                        |
| Map 22                           | Overlay                                    | Resource Management Units                                                                                   |

Map 2 Surface Ownership
Map 3 Mineral Ownership

TO 14.2 The the to the the tederal Center

MILES

Map 4 Cultural Resources

Map 5 Oil and Gas

Map 6 Coal Salable Minerals
Map 7 Locatable Minerals

Map 8 Forestlands