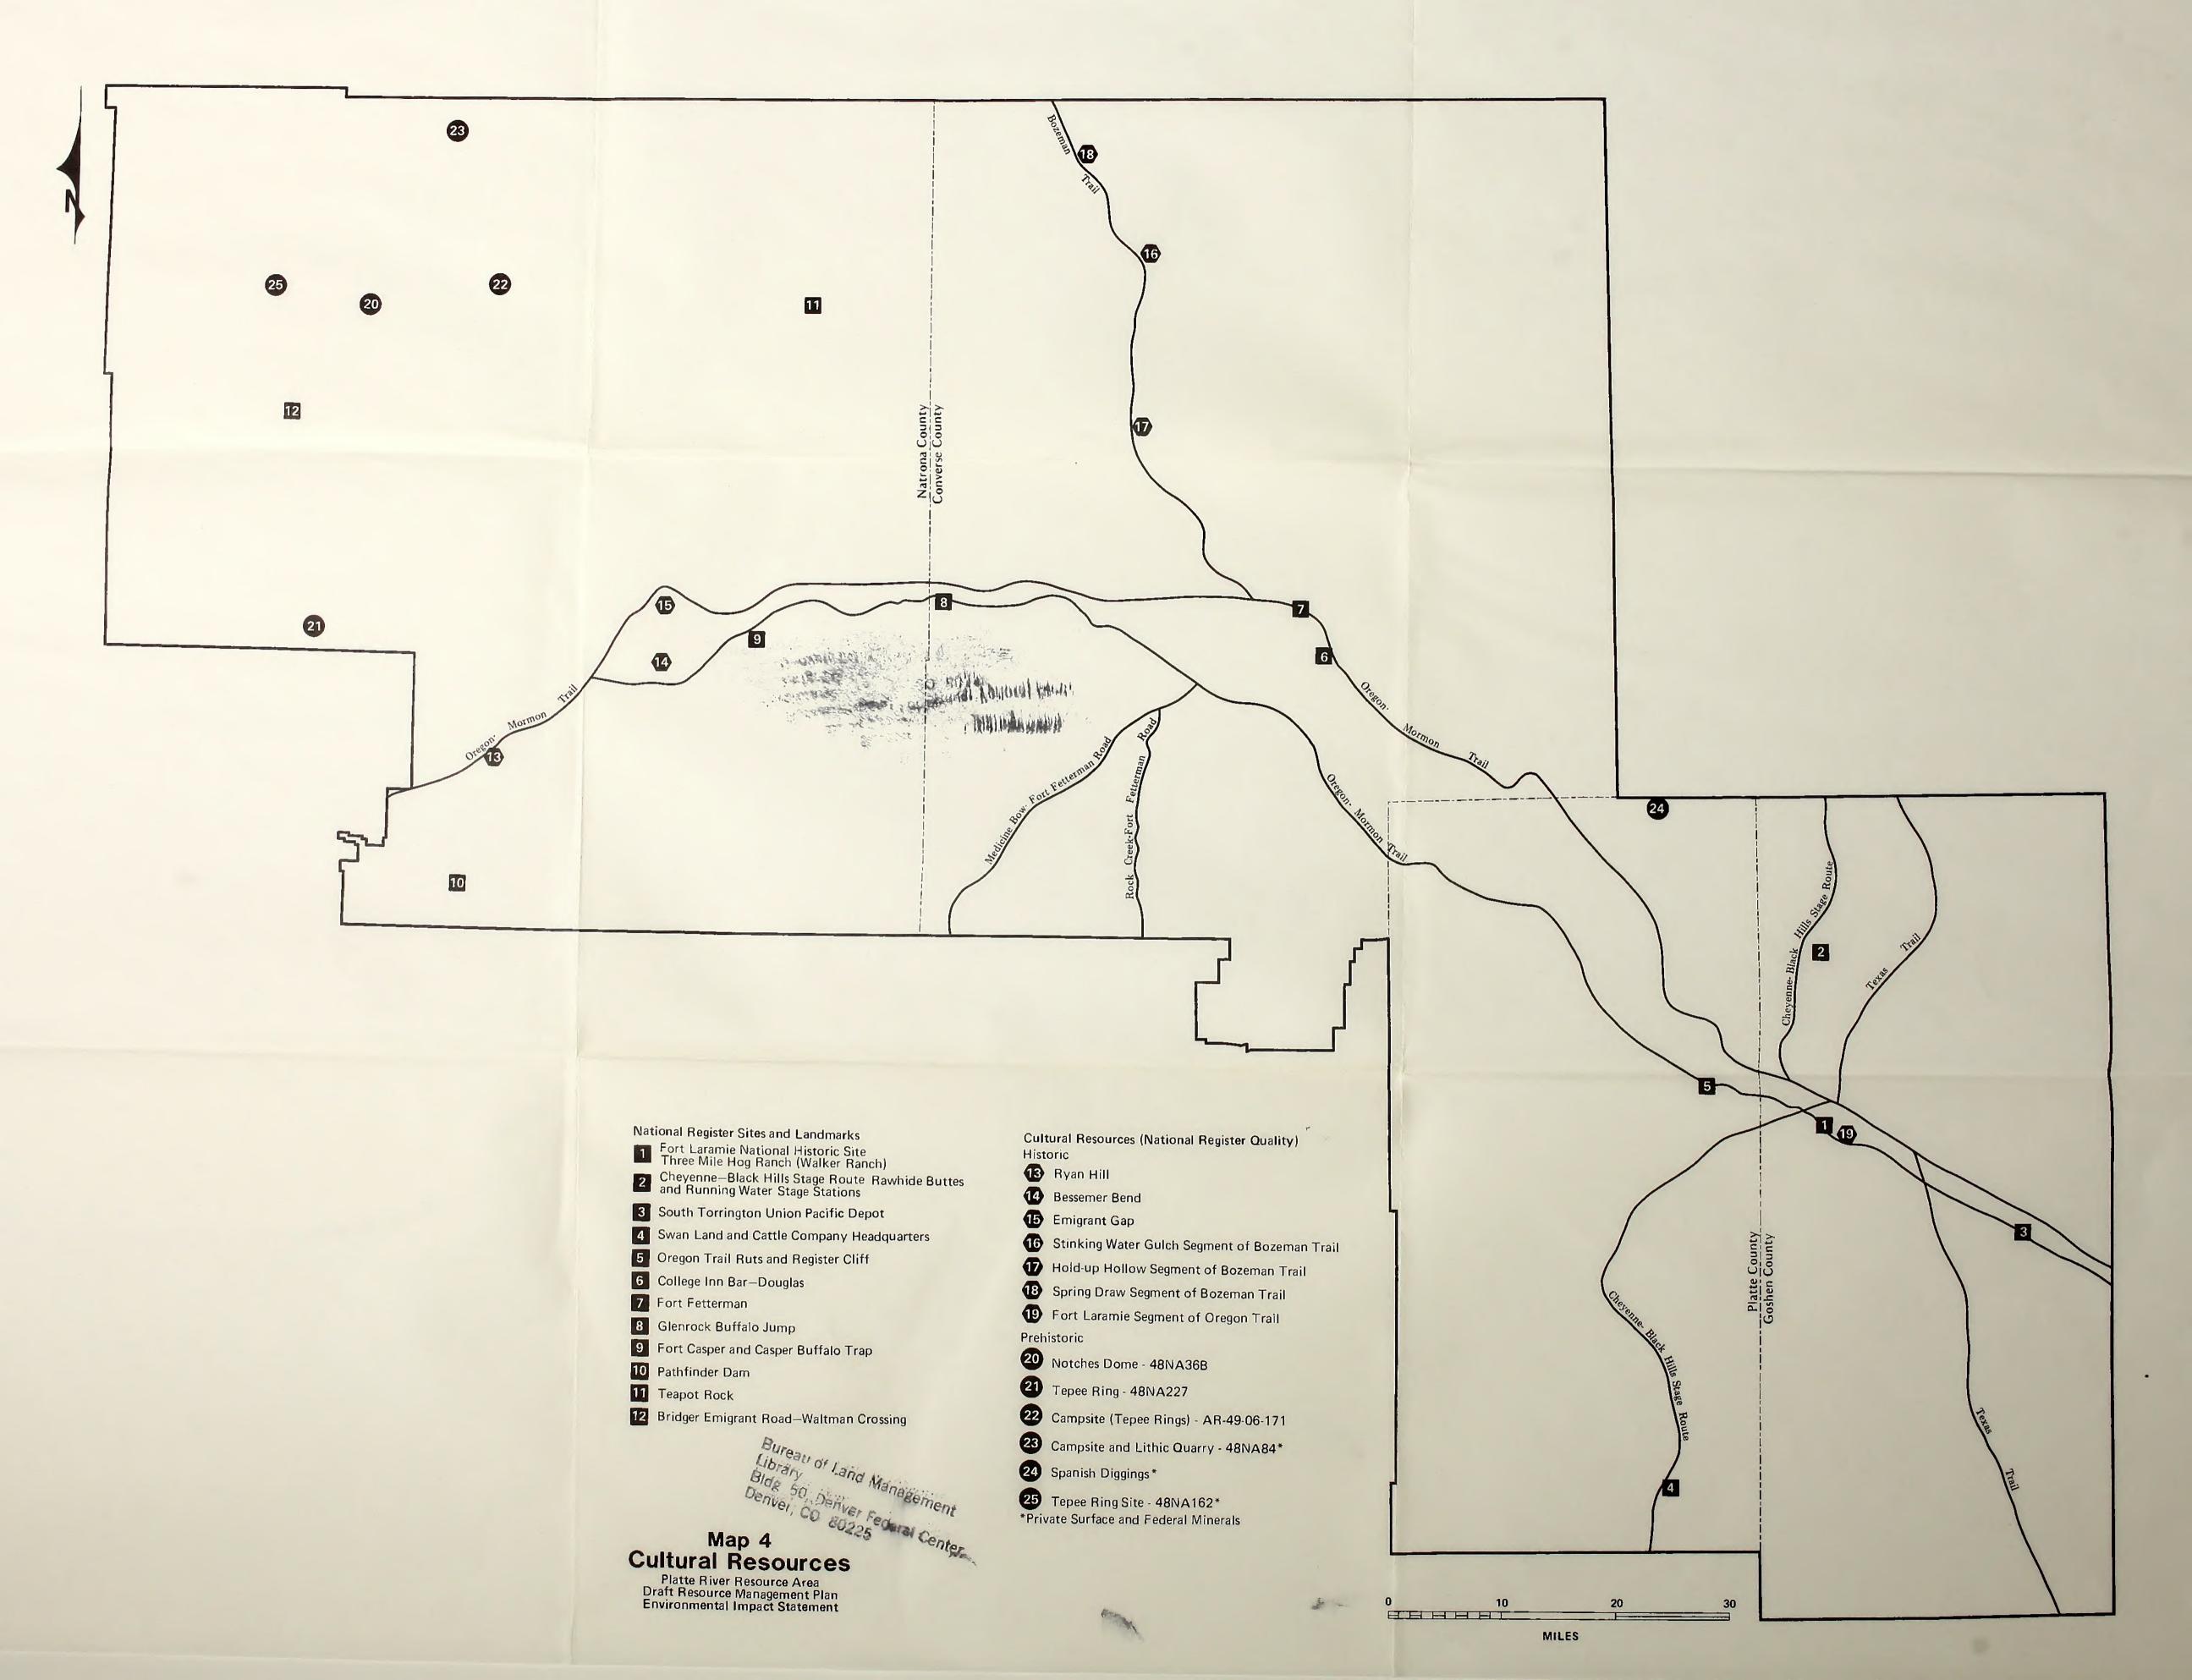

## MAPS

Maps 2 and 3 are the base maps for this document. Maps 4 through 22 are to be used as overlays on the base maps. The map supplement contains the following maps:

| Map 2<br>Map 3<br>Map 4<br>Map 5 | Base map<br>Base map<br>Overlay<br>Overlay | Surface Ownership<br>Mineral Ownership<br>Cultural Resources<br>Oil and Gas Fields<br>Oil and Gas Potential |
|----------------------------------|--------------------------------------------|-------------------------------------------------------------------------------------------------------------|
| Мар 6                            | Overlay                                    | Coal Salable Minerals                                                                                       |
| Map 7                            | Overlay                                    | Locatable Minerals                                                                                          |
| Map 8                            | Overlay                                    | Forestlands                                                                                                 |
| Мар 9                            | Overlay                                    | "I" and "M" Grazing Allotments                                                                              |
| Map 10                           | Overlay                                    | Range Improvement Projects                                                                                  |
| Map 11                           | Overlay                                    | Land Disposal                                                                                               |
| Map 12                           | Overlay                                    | Corridors and Transportation                                                                                |
| Map 13                           | Overlay                                    | Recreation                                                                                                  |
| Map 14                           | Overlay                                    | Soils                                                                                                       |
| Map 15                           | Overlay                                    | Fragile and Sensitive Watersheds                                                                            |
| Map 16                           | Overlay                                    | Slopes                                                                                                      |
| Map 17                           | Overlay                                    | Watershed-Soil Restrictions                                                                                 |
| Map 18                           | Overlay                                    | Wildlife Habitat Management Plans                                                                           |
| Map 19                           | Overlay                                    | Eagles, Grouse, Raptors, Turkeys                                                                            |
| Map 20                           | Overlay                                    | Wildlife                                                                                                    |
| Map 21                           | Overlay                                    | Special Designations                                                                                        |
| Map 22                           | Overlay                                    | Resource Management Units                                                                                   |

Map 2 Surface Ownership
Map 3 Mineral Ownership

TO 14.2 The the to the the tederal Center

MILES

Map 4 Cultural Resources

Map 5 Oil and Gas

Map 6 Coal Salable Minerals
Map 7 Locatable Minerals

Map 8 Forestlands