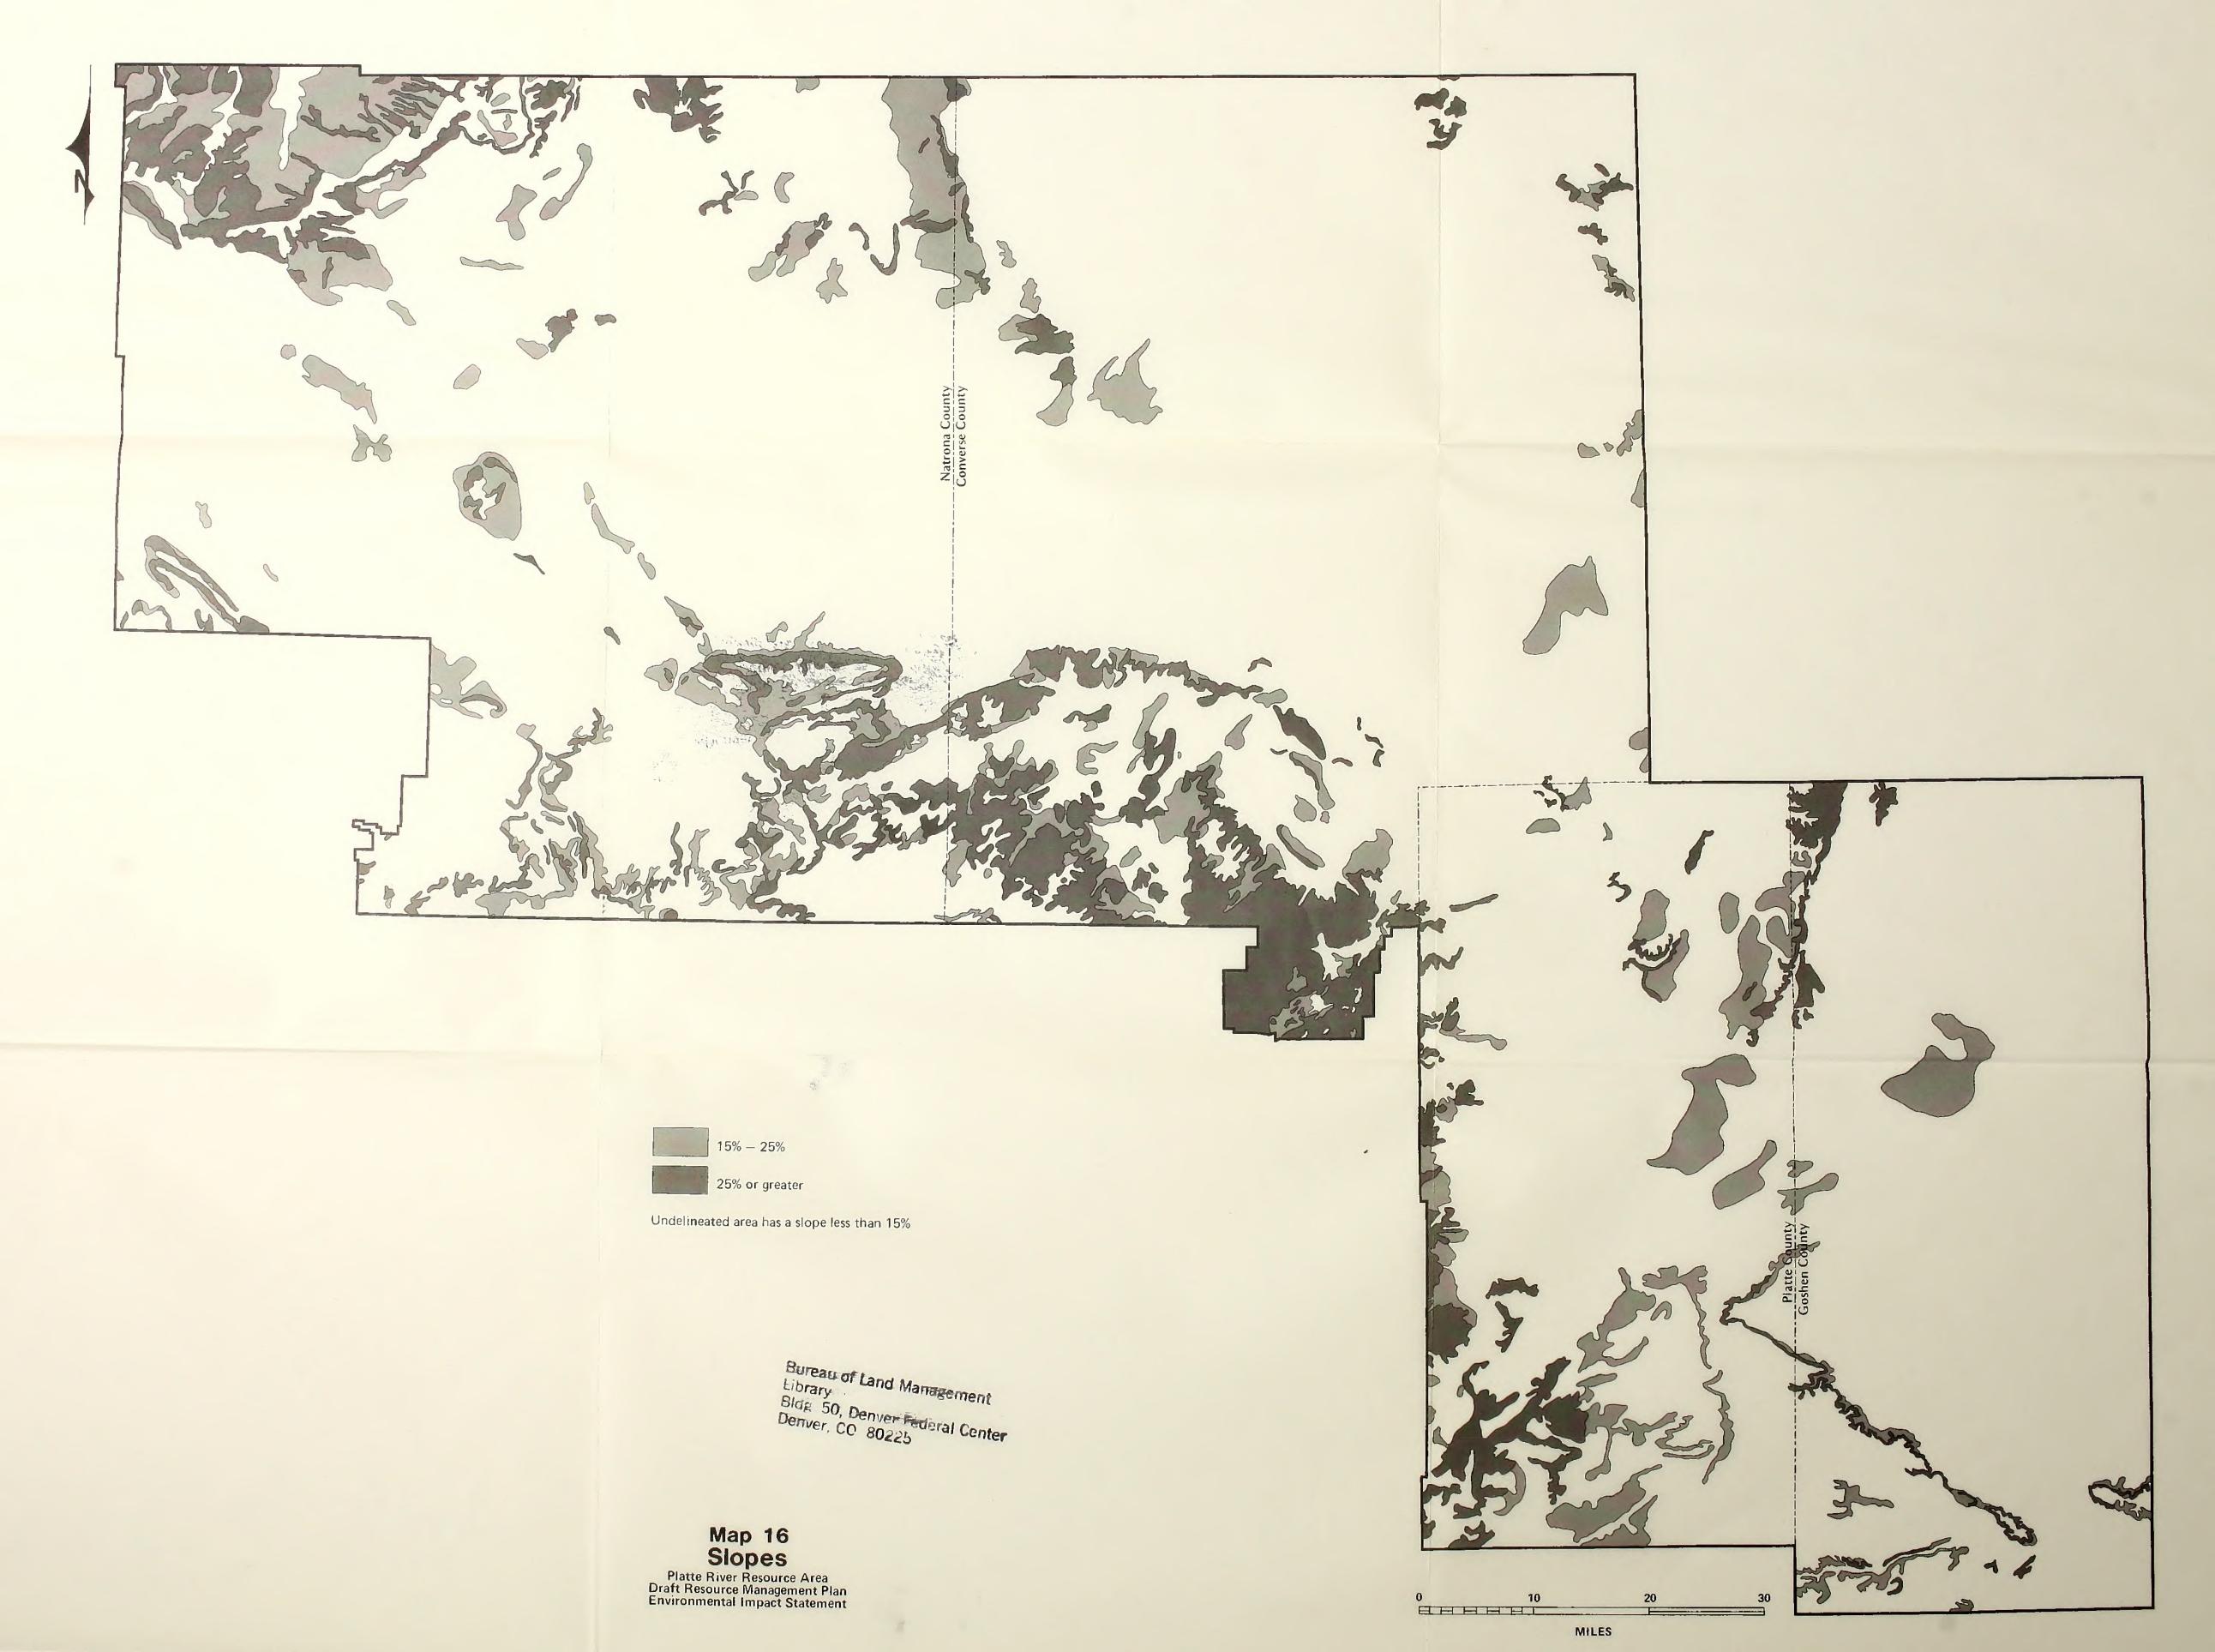

## MAPS

Maps 2 and 3 are the base maps for this document. Maps 4 through 22 are to be used as overlays on the base maps. The map supplement contains the following maps:

| Map 2<br>Map 3<br>Map 4<br>Map 5 | Base map<br>Base map<br>Overlay<br>Overlay | Surface Ownership<br>Mineral Ownership<br>Cultural Resources<br>Oil and Gas Fields<br>Oil and Gas Potential |
|----------------------------------|--------------------------------------------|-------------------------------------------------------------------------------------------------------------|
| Мар 6                            | Overlay                                    | Coal Salable Minerals                                                                                       |
| Map 7                            | Overlay                                    | Locatable Minerals                                                                                          |
| Map 8                            | Overlay                                    | Forestlands                                                                                                 |
| Мар 9                            | Overlay                                    | "I" and "M" Grazing Allotments                                                                              |
| Map 10                           | Overlay                                    | Range Improvement Projects                                                                                  |
| Map 11                           | Overlay                                    | Land Disposal                                                                                               |
| Map 12                           | Overlay                                    | Corridors and Transportation                                                                                |
| Map 13                           | Overlay                                    | Recreation                                                                                                  |
| Map 14                           | Overlay                                    | Soils                                                                                                       |
| Map 15                           | Overlay                                    | Fragile and Sensitive Watersheds                                                                            |
| Map 16                           | Overlay                                    | Slopes                                                                                                      |
| Map 17                           | Overlay                                    | Watershed-Soil Restrictions                                                                                 |
| Map 18                           | Overlay                                    | Wildlife Habitat Management Plans                                                                           |
| Map 19                           | Overlay                                    | Eagles, Grouse, Raptors, Turkeys                                                                            |
| Map 20                           | Overlay                                    | Wildlife                                                                                                    |
| Map 21                           | Overlay                                    | Special Designations                                                                                        |
| Map 22                           | Overlay                                    | Resource Management Units                                                                                   |

Map 9 "I" and "M" Allotment Boundaries

Map 10 Range Improvement Projects

Map 11 Land Disposal

Map 12 Corridors and Transportation
Map 13 Recreation

Map 14 Soils

Map 15 Fragile and Sensitive Watersheds

Map 16 Slopes