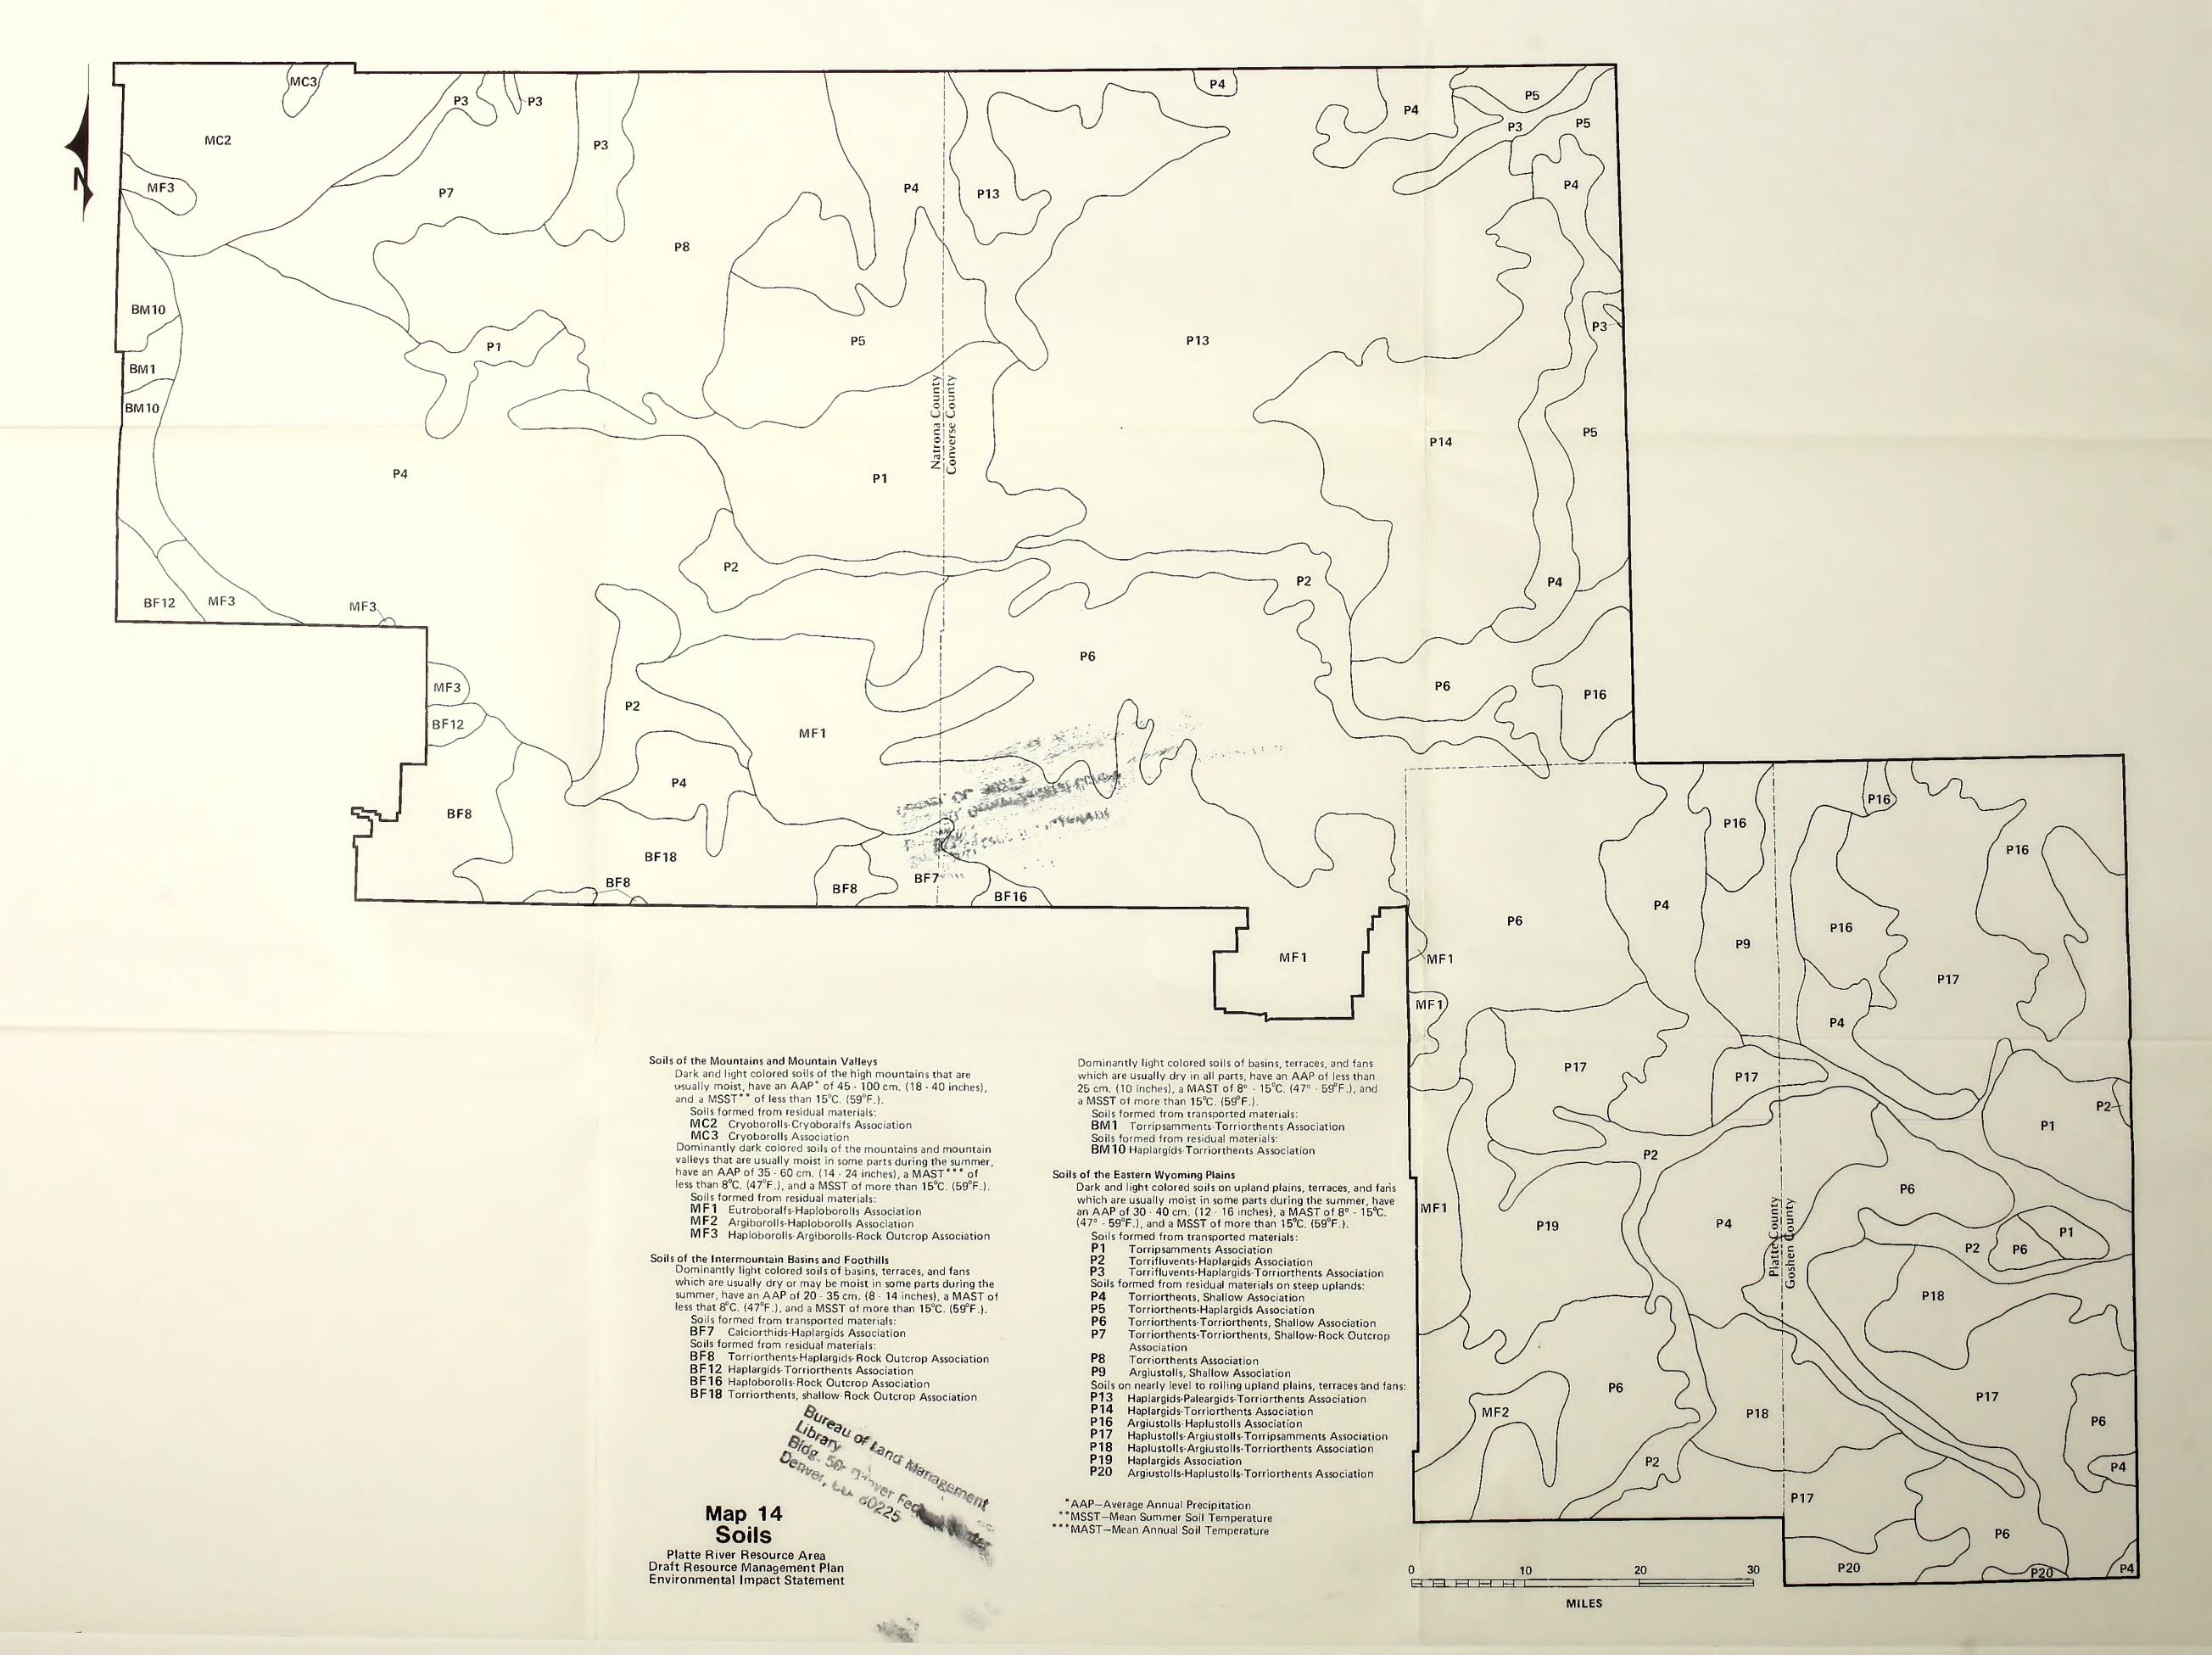

## MAPS

Maps 2 and 3 are the base maps for this document. Maps 4 through 22 are to be used as overlays on the base maps. The map supplement contains the following maps:

| Map 2<br>Map 3<br>Map 4<br>Map 5 | Base map<br>Base map<br>Overlay<br>Overlay | Surface Ownership<br>Mineral Ownership<br>Cultural Resources<br>Oil and Gas Fields<br>Oil and Gas Potential |
|----------------------------------|--------------------------------------------|-------------------------------------------------------------------------------------------------------------|
| Мар 6                            | Overlay                                    | Coal Salable Minerals                                                                                       |
| Map 7                            | Overlay                                    | Locatable Minerals                                                                                          |
| Map 8                            | Overlay                                    | Forestlands                                                                                                 |
| Мар 9                            | Overlay                                    | "I" and "M" Grazing Allotments                                                                              |
| Map 10                           | Overlay                                    | Range Improvement Projects                                                                                  |
| Map 11                           | Overlay                                    | Land Disposal                                                                                               |
| Map 12                           | Overlay                                    | Corridors and Transportation                                                                                |
| Map 13                           | Overlay                                    | Recreation                                                                                                  |
| Map 14                           | Overlay                                    | Soils                                                                                                       |
| Map 15                           | Overlay                                    | Fragile and Sensitive Watersheds                                                                            |
| Map 16                           | Overlay                                    | Slopes                                                                                                      |
| Map 17                           | Overlay                                    | Watershed-Soil Restrictions                                                                                 |
| Map 18                           | Overlay                                    | Wildlife Habitat Management Plans                                                                           |
| Map 19                           | Overlay                                    | Eagles, Grouse, Raptors, Turkeys                                                                            |
| Map 20                           | Overlay                                    | Wildlife                                                                                                    |
| Map 21                           | Overlay                                    | Special Designations                                                                                        |
| Map 22                           | Overlay                                    | Resource Management Units                                                                                   |

Map 9 "I" and "M" Allotment Boundaries

Map 10 Range Improvement Projects

Map 11 Land Disposal

Map 12 Corridors and Transportation
Map 13 Recreation

Map 14 Soils

Map 15 Fragile and Sensitive Watersheds

Map 16 Slopes