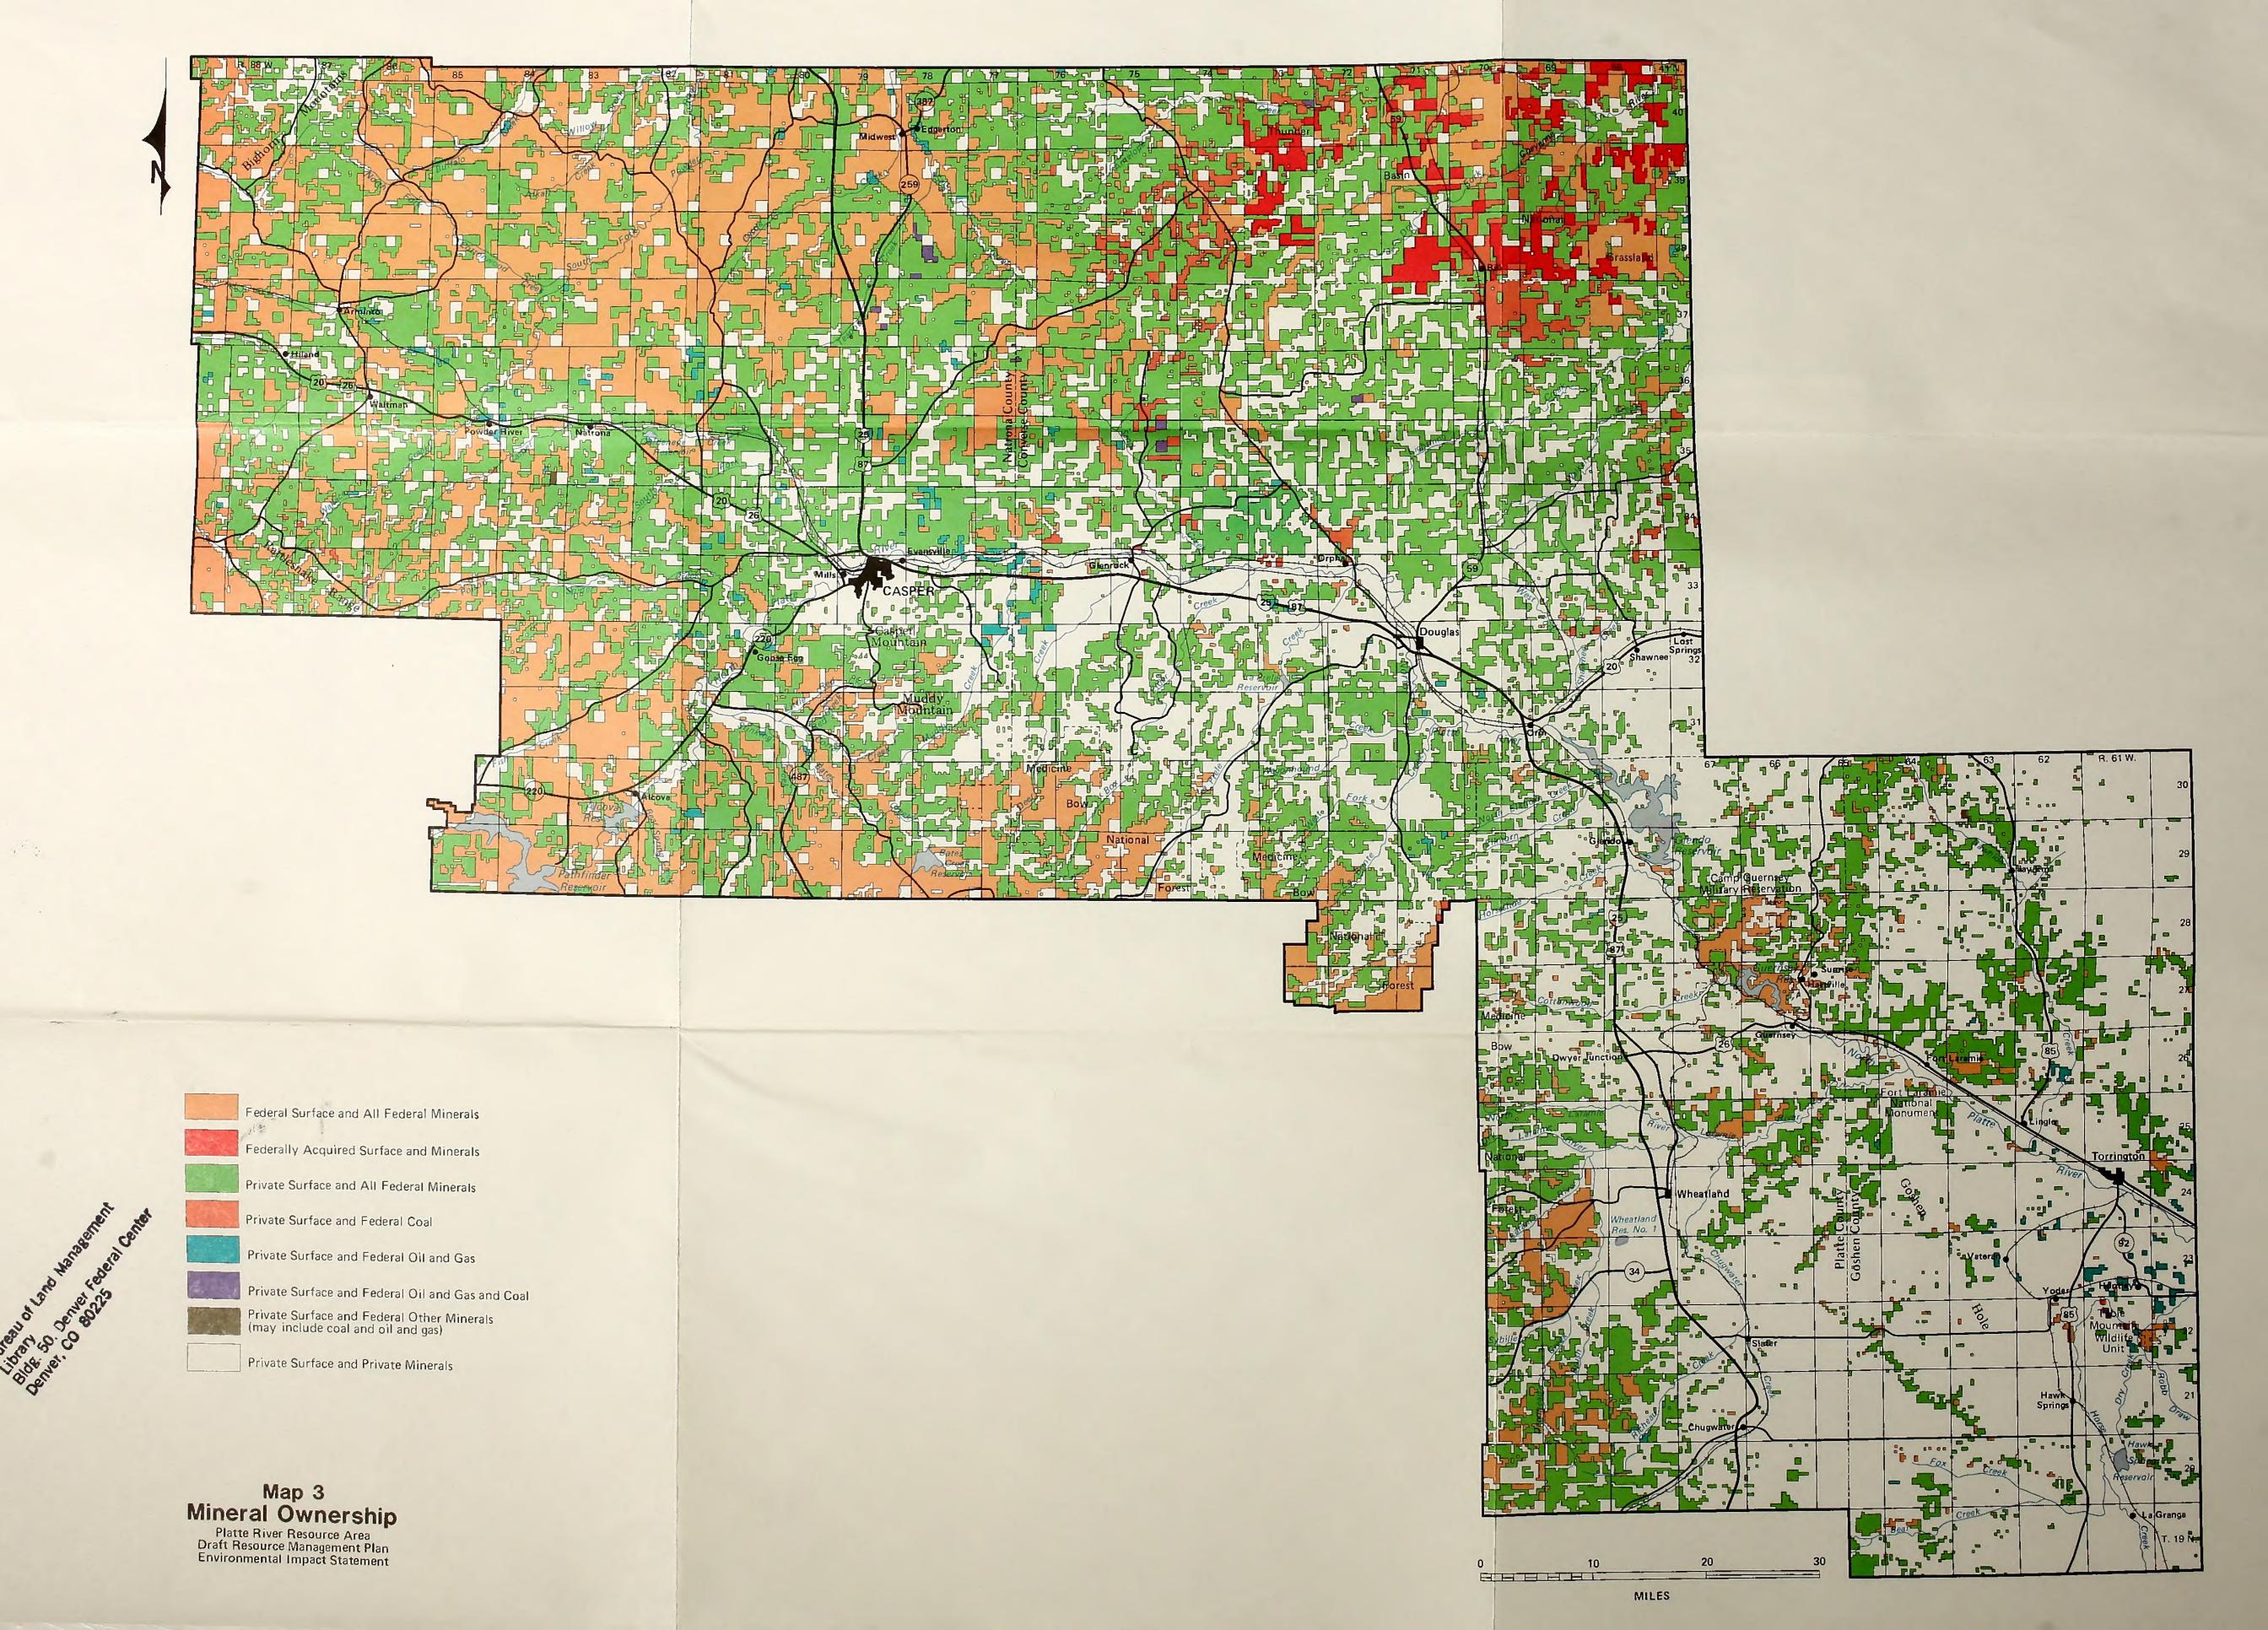

## MAPS

Maps 2 and 3 are the base maps for this document. Maps 4 through 22 are to be used as overlays on the base maps. The map supplement contains the following maps:

| Map 2<br>Map 3<br>Map 4<br>Map 5 | Base map<br>Base map<br>Overlay<br>Overlay | Surface Ownership<br>Mineral Ownership<br>Cultural Resources<br>Oil and Gas Fields<br>Oil and Gas Potential |
|----------------------------------|--------------------------------------------|-------------------------------------------------------------------------------------------------------------|
| Мар 6                            | Overlay                                    | Coal Salable Minerals                                                                                       |
| Map 7                            | Overlay                                    | Locatable Minerals                                                                                          |
| Map 8                            | Overlay                                    | Forestlands                                                                                                 |
| Мар 9                            | Overlay                                    | "I" and "M" Grazing Allotments                                                                              |
| Map 10                           | Overlay                                    | Range Improvement Projects                                                                                  |
| Map 11                           | Overlay                                    | Land Disposal                                                                                               |
| Map 12                           | Overlay                                    | Corridors and Transportation                                                                                |
| Map 13                           | Overlay                                    | Recreation                                                                                                  |
| Map 14                           | Overlay                                    | Soils                                                                                                       |
| Map 15                           | Overlay                                    | Fragile and Sensitive Watersheds                                                                            |
| Map 16                           | Overlay                                    | Slopes                                                                                                      |
| Map 17                           | Overlay                                    | Watershed-Soil Restrictions                                                                                 |
| Map 18                           | Overlay                                    | Wildlife Habitat Management Plans                                                                           |
| Map 19                           | Overlay                                    | Eagles, Grouse, Raptors, Turkeys                                                                            |
| Map 20                           | Overlay                                    | Wildlife                                                                                                    |
| Map 21                           | Overlay                                    | Special Designations                                                                                        |
| Map 22                           | Overlay                                    | Resource Management Units                                                                                   |

Map 2 Surface Ownership
Map 3 Mineral Ownership

TO 14.2 The the to the the tederal Center

MILES

Map 4 Cultural Resources

Map 5 Oil and Gas

Map 6 Coal Salable Minerals
Map 7 Locatable Minerals

Map 8 Forestlands