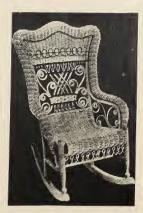

5570-Lady's Rocker

Stained or Shellacked and Varnished.....each, \$12.95 Enameled and Gold ...... " 15.15

5567-Lady's Rocker, with Arms 

5568-Large Rocker, with Arms Stained or Shellacked and Varnished.....each, \$13.65 Enameled and Gold..... " 17.25