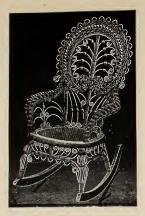

5505, Same as No. 5504, except has tray. Bleached. Price, per doz., \$17.30.

5506-Round Back Nursery Chair With Table and Seat Cover. Bleached. Price, each, \$2.80.

5507—Square Back Nursery Chair With Table and Seat Cover. Bleached. Price, each, \$3.35.