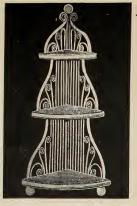

#### 5644-Window Chair

5645-Small What-Not

Size, 36 x 17 inches.

Stained or Shellacked and Varnished. .... each, \$3.25 Enameled and Gold..... " 4.50

5646-Music Stand Height, 34 in.; Lower Shelf, 12 x 16 in.