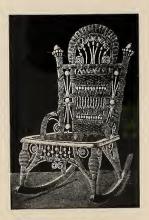

#### 5560-Gent's Rocker

| Stained or Shellacked and Varnished | <br>each, | \$12.25 |  |
|-------------------------------------|-----------|---------|--|
| Enameled and Gold                   | <br>"     | 15.85   |  |