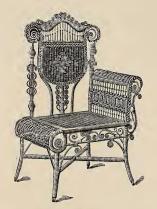

ellacked and Varnished ... each, \$14.60 Enameled and Gold ... "18.20



 5618 – Large Rocker, with Arms

 Stained or Shellacked and Varnished
 each, 14.60

 Enameled and Gold
 " 18.20





5619-Extra Large Rocker
With Arms.
Strined or Shellacked and Varnished.....each, \$16.90









5624-Large Arm Chair



5630-Extra Large Arm Chair

Stained or Shellacked and Varnished ....each, \$22.05 Enameled and Gold. .... 25.65



#### 5625 Lady's Arm Chair

#### 5626-Gent's Arm Chair

#### 5627-Large Arm Chair



5629-Extra Large Arm Chair



5631-Extra Large Arm Chair



5632-Extra Large Arm Chair



5633-Extra Large Arm Chair



5634-Corner Chair



5635-Lady's Arm Chair



5636-Corner Chair



5637-Corner Chair



5638-Fancy Reception Chair



5639—Fancy Reception Chair



5640-Turkish Chair



5641—Fancy Reception Chair



5642-Fancy Reception Chair



5643-Window Chair

Stained or Shellacked and Varnished.... each, \$18.55 Enameled and Gold...... " 22.15

#### 5644-Window Chair



5645-Small What-Not

Size, 36 x 17 inches.

Stained or Shellacked and Varnished. .... each, \$3.25 Enameled and Gold..... " 4.50



5646-Music Stand Height, 34 in.; Lower Shelf, 12 x 16 in.

Stained or Shellacked and Varnished. ......each, \$9.45 Enameled and Gold. .... " 11.65



5647-Sewing Stand

Stained or Shellacked and Varnished..... each, \$5.85 Enameled and Gold..... " 8.05



5648-Corner Divan

Mounted on Castors and Lined with Satin. Height, 17 in.; width, 38 in.; depth, 27 in. Stained or Shellacked and Varnished ..... each, \$10.50 Enameled and Gold..... " 12.70



5650

5651

5652

####