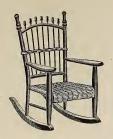

#### 5560-Gent's Rocker

| Stained or Shellacked and Varnished | <br>each, | \$12.25 |  |
|-------------------------------------|-----------|---------|--|
| Enameled and Gold                   | <br>"     | 15.85   |  |