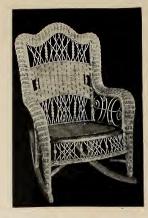

#### 5560-Gent's Rocker

| Stained or Shellacked and Varnished | <br>each, | \$12.25 |  |
|-------------------------------------|-----------|---------|--|
| Enameled and Gold                   | <br>"     | 15.85   |  |