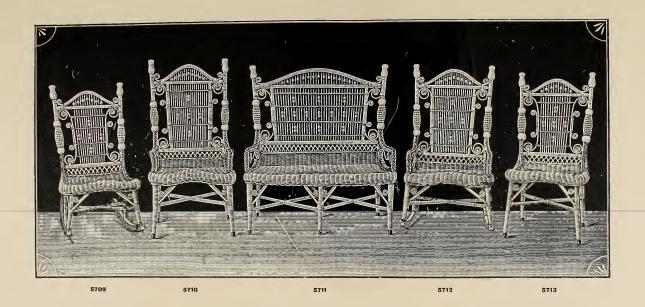

# 5708-PARLOR SUITE

| Stained or Shellacked and Varnished per | suite, | \$68.65 |
|-----------------------------------------|--------|---------|
| Enameled and Gold                       | "      | 76.90   |

# 5710—Gent's Arm Chair

| Stained or | Shellacked | and | Varnished | each. | \$13,40 |
|------------|------------|-----|-----------|-------|---------|
| Enameled a | and Gold   |     |           | . "′  | 17.00   |

# 5711-Tête-à-Tête

| Stained or Shellacked and Varni | ishedeach, \$21.10 |  |
|---------------------------------|--------------------|--|
| Enameled and Gold               |                    |  |

# 5712-Gent's Rocking Chair

|            |          | Varnished |   | \$13.75 |
|------------|----------|-----------|---|---------|
| Enameled a | and Gold | <br>      | " | 17.35   |

# 5713—Lady's Reception Chair

| Stained or Shellacke | and Varnished | . each, | \$10.05 |
|----------------------|---------------|---------|---------|
| Enameled and Gold.   |               | . "     | 12.25   |