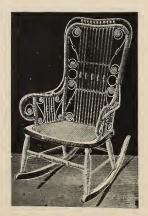

#### 5554-Gent's Rocker

#### 5557—Gent's Large Rocker

| Stained or Shellacked and Varnishedea | ach, | \$9.20 |
|---------------------------------------|------|--------|
| Enameled and Gold                     | "    | 11.40  |