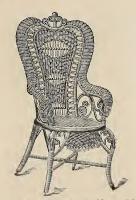

5576-Lady's Rocker

5573—Lady's Reception Chair Stained or Shellacked and Varnished. ... each, \$14.70 Enameled and Gold. ... 16.95

 5577—Lady's Rocker, with Arms

 Stained or Shellacked and Varnished. ... each, \$16.00