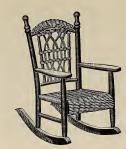

17.30.



5506-Round Back Nursery Chair With Table and Seat Cover. Bleached. Price, each, \$2.80.



5507—Square Back Nursery Chair With Table and Seat Cover. Bleached. Price, each, \$3.35.



5508--Child's Rocker Wood Seat. Bleached. Price, per doz., \$15.00. 5509-Misses' Rocker Wood Seat. Bleached. Price, per doz., \$17.30.



#### 5510-Child's Arm Rocker

| Stained or She | ellacked a | ınd V | arnished. | <br>each, | \$2.45 |
|----------------|------------|-------|-----------|-----------|--------|
| Enameled and   | Gold       |       | <b>.</b>  | <br>      | 3.70   |

#### 5511-Child's Arm Chair

| Stained or Shellacked a | nd Var | nished | each, | \$2.45 |
|-------------------------|--------|--------|-------|--------|
| Enameled and Gold       |        |        | "     | 3.70   |



#### 5512-Child's Arm Rocker

| Stained or Shellacked and Varnished | each, | \$2.80 |
|-------------------------------------|-------|--------|
| Enameled and Gold                   | 6.6   | 4.05   |

#### 5513-Child's Arm Chair

| Stained or Shellacked and Varnished | each, | \$2.80 |
|-------------------------------------|-------|--------|
| Enameled and Gold                   | "     | 4.05   |



#### 5514-Child's Extra High Back Rocker



5515-Child's Extra High Back Rocker



5516-Child's Rocker, Cane Seat



5517-Child's Rocker, Cane Seat



5518—Child's Rocker, Cane Seat
Stained or Shellacked and Varnished .....each, \$8.65
Enameled and Gold .... " 4.90







5521—Misses' Rocker, Cane Seat
Stained or Shellacked and Varnished ..... each, \$4.90
Enameled and Gold... "6.15



5522