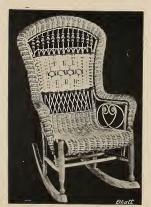

5561-Lady's Large Rocker, with Arms

5562—Lady's Rocker

5563—Lady's Rocker, with Arms

5564-Lady's Large Rocker, with Arms

5565-Lady's Rocker, with Arms

Stained or Shellacked and Varnished ..... each, \$10.95 Enameled and Gold..... " 13.15