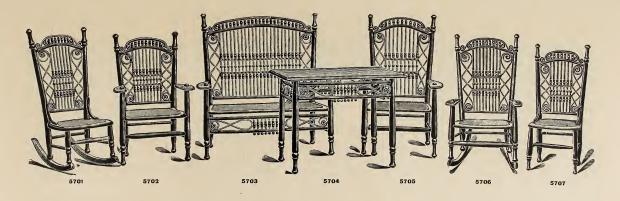

### 5701—Lady's Rocker

#### 5702-Gent's Arm Chair

#### 5703-Tête-à-Tête

#### 5704-Table

# 5705-Large Arm Chair

#### 5706-Gent's Rocker

## 5707—Lady's Chair

Stained or Shellacked and Varnished. . . . each, \$4.45 Enameled and Gold. . . . . . . . . . . . . . . . . . 6.65

FINISHED-Shellacked and Varnished or Stained in Cherry, Antique, and XVI. Century, or Wood Painted Red, Reeds Varnished.