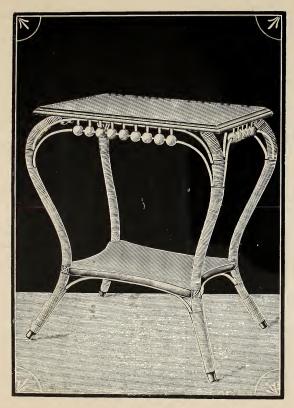

----------|-----------|--------|
| Enameled : | and Gold   |     |            | <br>"     | 5.50   |









# 5716-Standing Crib

Size, 46 x 28 inches. 

Crating and Boxing will be Charged at Actual Cost, without exception.



Stained or Shellacked and Varnished. Enameled and Gold.....



5718 -Reed Lounge



# 5719-Tea Table



# 5720-Tea Table

 Top, 20 inches; Height, 24 inches.

 Stained or Shellacked and Varnished.
 each, \$3.75

 Enameled and Gold.
 5.25



# 5721-Tea Table

 Top, 22 inches; Height, 24 inches.

 Stained or Shellacked and Varnished.
 each, \$4.10

 Enameled and Gold.
 " 5 60



### 5722-Oval Tea Table



**5723—Table**Top, 16 x 16 inches; Height, 31 inches.

Stained or Shellacked and Varnished. . . . each, \$5.25 Enameled and Gold. . . . . . . 6.75



# 5724-Table



# 5725-Table



# 5726-Table



# 5727-Table



#### 5728-Table



We are the largest manufacturers of Children's Vehicles and Reed Furniture in the Dominion.



Factory and Home Office, Cor. Duchess and Ontario Sts., Toronto, Canada.