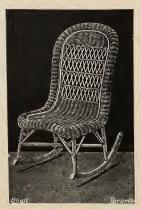

5500—Nursery Chair
Bent wood, painted bright red, striped and varnished, or

Bent wood, painted bright red, striped and varnished, or varnished on wood. Price, per doz., \$5.00.

5501.

Same as No. 5500, except has tray. Price, per doz., \$7.80.