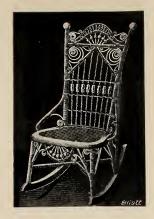

5502-Child's Rocker

Bent wood, painted bright red, striped and varnished, or varnished on wood. Price, per doz., \$5.55.

5503-Misses' Rocker

Same as above, but a larger size. Price, per doz., \$6.75.

5504-Nursery Chair Bleached. Price, per doz., \$14.45.