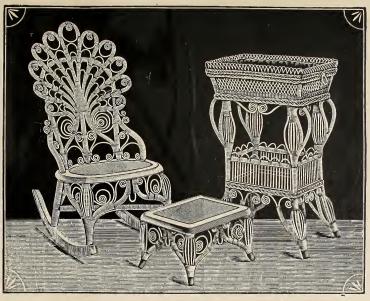

r



5640-Turkish Chair



5641—Fancy Reception Chair



5642-Fancy Reception Chair



5643-Window Chair

Stained or Shellacked and Varnished.... each, \$18.55 Enameled and Gold...... " 22.15

#### 5644-Window Chair



5645-Small What-Not

Size, 36 x 17 inches.

Stained or Shellacked and Varnished. .... each, \$3.25 Enameled and Gold..... " 4.50



5646-Music Stand Height, 34 in.; Lower Shelf, 12 x 16 in.

Stained or Shellacked and Varnished. ......each, \$9.45 Enameled and Gold. .... " 11.65



5647-Sewing Stand

Stained or Shellacked and Varnished..... each, \$5.85 Enameled and Gold..... " 8.05



5648-Corner Divan

Mounted on Castors and Lined with Satin. Height, 17 in.; width, 38 in.; depth, 27 in. Stained or Shellacked and Varnished ..... each, \$10.50 Enameled and Gold..... " 12.70



5650

5651

5652

#### 5649—SEWING SUITE

Stained or Shellacked and Varnished ..... each, \$36.95 Enameled and Gold ..... "

#### 5650-Lady's Rocker

Stained or Shellacked and Varnished. . each, \$13.20 Enameled and Gold...... " 15.40 5652-Sewing Stand

Stained or Shellacked and Varnished ...each, \$18.40 Enameled and Gold..... " 21.40

#### 5651-Foot Rest

Stained or Shellacked and Varnished ..... each, \$5.40 Enameled and Gold..... " 6.30

Crating and Boxing will be Charged at Actual Cost, without exception.



5653—Foot Stool



5654-Foot Stool



5655-Foot Stool



5656—Jardinière Stand



5657—Jardinière Stand



5658—Jardinière Stand







Size, 5 feet.
Stained or Shellacked and Varnished ... each, \$4.55
Enameled and Gold ... "5 85



 5662—Reed Easel

 Size, 5½ feet.

 Stained o