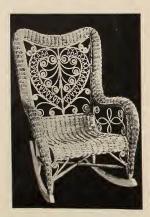

5576-Lady's Rocker

5573—Lady's Reception Chair Stained or Shellacked and Varnished. ... each, \$14.70 Enameled and Gold. ... 16.95

 5577—Lady's Rocker, with Arms

 Stained or Shellacked and Varnished. ... each, \$16.00