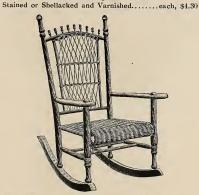

5571-Lady's Rocker

Stained or Shellacked and Varnished ..... each, \$13.75 Enameled and Gold..... " 15.95

5572—Lady's Rocker, with Arms Stained or Shellacked and Varnished..... each, \$13.90

Stained or Shellacked and Varnished..... each, \$13.90 Enameled and Gold...... "16.10