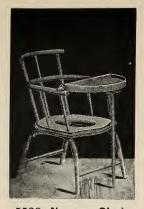

5500—Nursery Chair
Bent wood, painted bright red, striped and varnished, or

Bent wood, painted bright red, striped and varnished, or varnished on wood. Price, per doz., \$5.00.

5501.

Same as No. 5500, except has tray. Price, per doz., \$7.80.