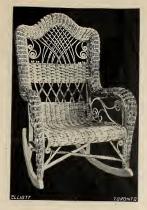

5561-Lady's Large Rocker, with Arms

5562—Lady's Rocker

5563—Lady's Rocker, with Arms

5564-Lady's Large Rocker, with Arms

5565-Lady's Rocker, with Arms

Stained or Shellacked and Varnished ..... each, \$10.95 Enameled and Gold..... " 13.15

5569-Lady's Large Rocker, with Arms

Colored Reeds or Stained or Shellacked and 

5566-Lady's Large Rocker, with Arms

Colored Reeds or Stained or Shellacked and Varnished......each, \$11.10 Enameled and Gold ...... " 13.30