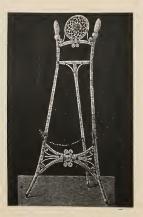

5655-Foot Stool

5656—Jardinière Stand

5657—Jardinière Stand

5658—Jardinière Stand

Size, 5 feet.
Stained or Shellacked and Varnished ... each, \$4.55
Enameled and Gold ... "5 85

 5662—Reed Easel

 Size, 5½ feet.