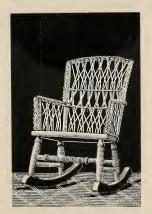

5561-Lady's Large Rocker, with Arms

5562—Lady's Rocker

5563—Lady's Rocker, with Arms

5564-Lady's Large Rocker, with Arms

5565-Lady's Rocker, with Arms

Stained or Shellacked and Varnished ..... each, \$10.95 Enameled and Gold..... " 13.15