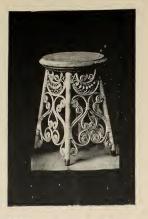

### 5722-Oval Tea Table

**5723—Table**Top, 16 x 16 inches; Height, 31 inches.

Stained or Shellacked and Varnished. . . . each, \$5.25 Enameled and Gold. . . . . . . 6.75