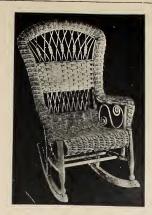

5561-Lady's Large Rocker, with Arms

5562—Lady's Rocker

5563—Lady's Rocker, with Arms

5564-Lady's Large Rocker, with Arms

5565-Lady's Rocker, with Arms

Stained or Shellacked and Varnished ..... each, \$10.95 Enameled and Gold..... " 13.15

5569-Lady's Large Rocker, with Arms

Colored Reeds or Stained or Shellacked and 

5566-Lady's Large Rocker, with Arms

Colored Reeds or Stained or Shellacked and Varnished......each, \$11.10 Enameled and Gold ...... " 13.30