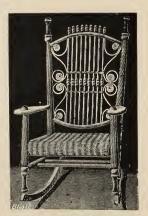

5561-Lady's Large Rocker, with Arms

5562—Lady's Rocker

5563—Lady's Rocker, with Arms

5564-Lady's Large Rocker, with Arms

5565-Lady's Rocker, with Arms

Stained or Shellacked and Varnished ..... each, \$10.95 Enameled and Gold..... " 13.15