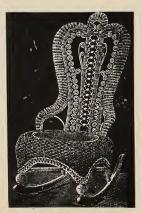

5508--Child's Rocker Wood Seat. Bleached. Price, per doz., \$15.00. 5509-Misses' Rocker Wood Seat. Bleached. Price, per doz., \$17.30.