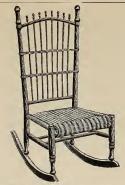

5561-Lady's Large Rocker, with Arms

5562—Lady's Rocker

5563—Lady's Rocker, with Arms

5564-Lady's Large Rocker, with Arms

5565-Lady's Rocker, with Arms

Stained or Shellacked and Varnished ..... each, \$10.95 Enameled and Gold..... " 13.15