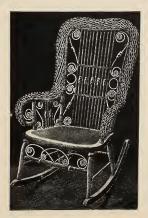

5561-Lady's Large Rocker, with Arms

5562—Lady's Rocker

5563—Lady's Rocker, with Arms

5564-Lady's Large Rocker, with Arms

5565-Lady's Rocker, with Arms

Stained or Shellacked and Varnished ..... each, \$10.95 Enameled and Gold..... " 13.15

5569-Lady's Large Rocker, with Arms

Colored Reeds or Stained or Shellacked and 

5566-Lady's Large Rocker, with Arms

Colored Reeds or Stained or Shellacked and Varnished......each, \$11.10 Enameled and Gold ...... " 13.30