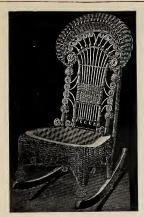

5561-Lady's Large Rocker, with Arms

5562—Lady's Rocker

5563—Lady's Rocker, with Arms

5564-Lady's Large Rocker, with Arms

5565-Lady's Rocker, with Arms

Stained or Shellacked and Varnished ..... each, \$10.95 Enameled and Gold..... " 13.15