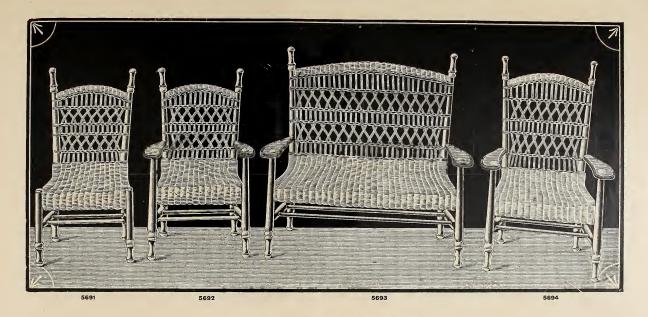

#### 5690-VERANDA OR PARLOR SUITE

| Stained or Shellacked and Varnishedper | suite, | \$29.20 |
|----------------------------------------|--------|---------|
| Enameled and Gold                      |        | 37.45   |

#### 5691-Lady's Chair

| Stained or S | hellacked | and | Varnished | <br>.each, | \$5.00 |
|--------------|-----------|-----|-----------|------------|--------|
| Enameled ar  | d Gold    |     |           | <br>. "    | 7.20   |

#### 5692-Gent's Arm Chair

| Stained or | Shellacked and Varnishedeach, | \$5.95 |
|------------|-------------------------------|--------|
| Enameled   | and Gold "                    | 9.55   |

#### 5693—Tête-à-Tête 42-inch Seat.

| Stained or Shellacked and Varnished | each, | \$11.30 |
|-------------------------------------|-------|---------|
| Enameled and Gold                   | 66    | 15.15   |

#### 5694-Large Arm Chair

| Stained or Shellacked | and | Varnishedeach, |      |
|-----------------------|-----|----------------|------|
| Enameled and Gold.    |     | "              | 10.4 |

FINISHED-Shellacked and Varnished or Stained in Cherry, Antique, and XVI. Century, or Wood Painted Red, Reeds Varnished.