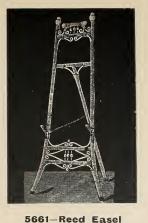

5655-Foot Stool

5656—Jardinière Stand

5657—Jardinière Stand

5658—Jardinière Stand

Size, 5 feet.
Stained or Shellacked and Varnished ... each, \$4.55
Enameled and Gold ... "5 85

 5662—Reed Easel

 Size, 5½ feet.