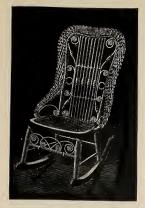

5561-Lady's Large Rocker, with Arms

5562—Lady's Rocker

5563—Lady's Rocker, with Arms

5564-Lady's Large Rocker, with Arms

5565-Lady's Rocker, with Arms

Stained or Shellacked and Varnished ..... each, \$10.95 Enameled and Gold..... " 13.15