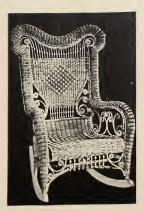

5561-Lady's Large Rocker, with Arms

5562—Lady's Rocker

5563—Lady's Rocker, with Arms

5564-Lady's Large Rocker, with Arms

5565-Lady's Rocker, with Arms

Stained or Shellacked and Varnished ..... each, \$10.95 Enameled and Gold..... " 13.15