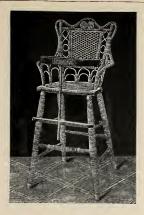

5505, Same as No. 5504, except has tray. Bleached. Price, per doz., \$17.30.

5506-Round Back Nursery Chair With Table and Seat Cover. Bleached. Price, each, \$2.80.

5507—Square Back Nursery Chair With Table and Seat Cover. Bleached. Price, each, \$3.35.

5508--Child's Rocker Wood Seat. Bleached. Price, per doz., \$15.00. 5509-Misses' Rocker Wood Seat. Bleached. Price, per doz., \$17.30.