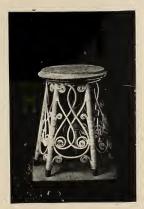

### 5722-Oval Tea Table

**5723—Table**Top, 16 x 16 inches; Height, 31 inches.

Stained or Shellacked and Varnished. . . . each, \$5.25 Enameled and Gold. . . . . . . 6.75