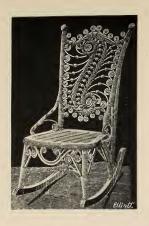

5502-Child's Rocker

Bent wood, painted bright red, striped and varnished, or varnished on wood. Price, per doz., \$5.55.

5503-Misses' Rocker

Same as above, but a larger size. Price, per doz., \$6.75.

5504-Nursery Chair Bleached. Price, per doz., \$14.45.