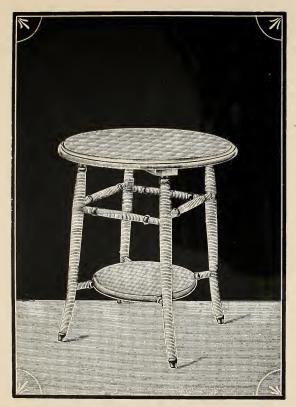

# 5719-Tea Table

# 5720-Tea Table

 Top, 20 inches; Height, 24 inches.

 Stained or Shellacked and Varnished.
 each, \$3.75

 Enameled and Gold.
 5.25