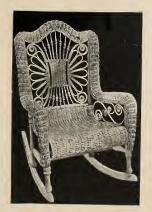

5570-Lady's Rocker

Stained or Shellacked and Varnished.....each, \$12.95 Enameled and Gold ...... " 15.15

5567-Lady's Rocker, with Arms 

5568-Large Rocker, with Arms Stained or Shellacked and Varnished.....each, \$13.65 Enameled and Gold..... " 17.25