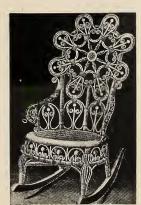

5569-Lady's Large Rocker, with Arms

Colored Reeds or Stained or Shellacked and 

5566-Lady's Large Rocker, with Arms

Colored Reeds or Stained or Shellacked and Varnished......each, \$11.10 Enameled and Gold ...... " 13.30