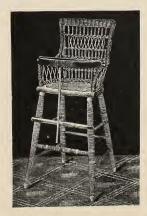

5500—Nursery Chair
Bent wood, painted bright red, striped and varnished, or

Bent wood, painted bright red, striped and varnished, or varnished on wood. Price, per doz., \$5.00.

5501.

Same as No. 5500, except has tray. Price, per doz., \$7.80.

5502-Child's Rocker

Bent wood, painted bright red, striped and varnished, or varnished on wood. Price, per doz., \$5.55.

5503-Misses' Rocker

Same as above, but a larger size. Price, per doz., \$6.75.

5504-Nursery Chair Bleached. Price, per doz., \$14.45.

5505, Same as No. 5504, except has tray. Bleached. Price, per doz., \$17.30.

5506-Round Back Nursery Chair With Table and Seat Cover. Bleached. Price, each, \$2.80.

5507—Square Back Nursery Chair With Table and Seat Cover. Bleached. Price, each, \$3.35.