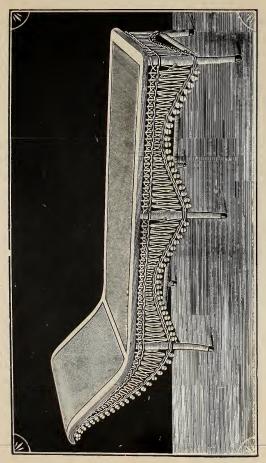

### 5722-Oval Tea Table

**5723—Table**Top, 16 x 16 inches; Height, 31 inches.

Stained or Shellacked and Varnished. . . . each, \$5.25 Enameled and Gold. . . . . . . 6.75