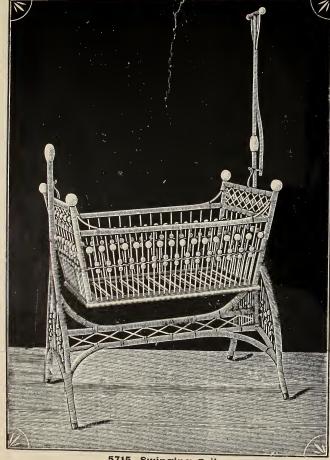

# 5716-Standing Crib

Size, 46 x 28 inches. 

Crating and Boxing will be Charged at Actual Cost, without exception.

Stained or Shellacked and Varnished. Enameled and Gold.....

5718 -Reed Lounge