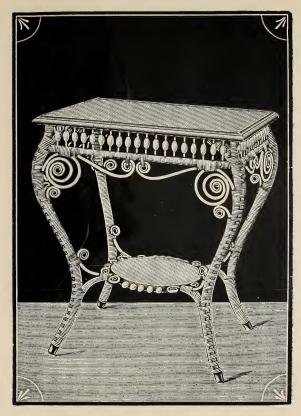

and Gold   |     |            | <br>"     | 5.50   |









# 5716-Standing Crib

Size, 46 x 28 inches. 

Crating and Boxing will be Charged at Actual Cost, without exception.



Stained or Shellacked and Varnished. Enameled and Gold.....



5718 -Reed Lounge



# 5719-Tea Table



# 5720-Tea Table

 Top, 20 inches; Height, 24 inches.

 Stained or Shellacked and Varnished.
 each, \$3.75

 Enameled and Gold.
 5.25



# 5721-Tea Table

 Top, 22 inches; Height, 24 inches.

 Stained or Shellacked and Varnished.
 each, \$4.10

 Enameled and Gold.
 " 5 60



### 5722-Oval Tea Table



**5723—Table**Top, 16 x 16 inches; Height, 31 inches.

Stained or Shellacked and Varnished. . . . each, \$5.25 Enameled and Gold. . . . . . . 6.75



# 5724-Table



# 5725-Table



# 5726-Table



# 5727-Table



#### 5728-Table



We are the largest manufacturers of Children's Vehicles and Reed Furniture in the Dominion.



Factory and Home Office, Cor. Duchess and Ontario Sts., Toronto, Canada.