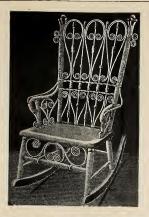

5561-Lady's Large Rocker, with Arms

5562—Lady's Rocker

5563—Lady's Rocker, with Arms

5564-Lady's Large Rocker, with Arms

5565-Lady's Rocker, with Arms

Stained or Shellacked and Varnished ..... each, \$10.95 Enameled and Gold..... " 13.15