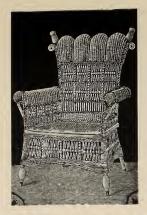

 Enameled and Gold ... 18.20

 5578—Gent's Rocker, with Arms

 Stained or Shellacked and Varnished. ... each, \$18.65

 Enameled and Gold ... 22.25

5575-Lady's Rocker

5579—Lady's Reception Chair

5580-Lady's Reception Chair