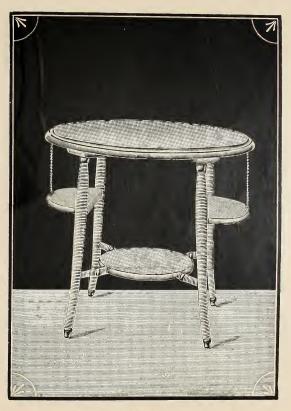

# 5721-Tea Table

 Top, 22 inches; Height, 24 inches.

 Stained or Shellacked and Varnished.
 each, \$4.10

 Enameled and Gold.
 " 5 60

### 5722-Oval Tea Table

**5723—Table**Top, 16 x 16 inches; Height, 31 inches.

Stained or Shellacked and Varnished. . . . each, \$5.25 Enameled and Gold. . . . . . . 6.75