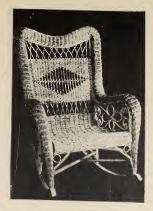

5561-Lady's Large Rocker, with Arms

5562—Lady's Rocker

5563—Lady's Rocker, with Arms

5564-Lady's Large Rocker, with Arms

5565-Lady's Rocker, with Arms

Stained or Shellacked and Varnished ..... each, \$10.95 Enameled and Gold..... " 13.15