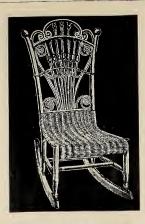

5561-Lady's Large Rocker, with Arms

5562—Lady's Rocker

5563—Lady's Rocker, with Arms

5564-Lady's Large Rocker, with Arms

5565-Lady's Rocker, with Arms

Stained or Shellacked and Varnished ..... each, \$10.95 Enameled and Gold..... " 13.15

5569-Lady's Large Rocker, with Arms

Colored Reeds or Stained or Shellacked and 

5566-Lady's Large Rocker, with Arms

Colored Reeds or Stained or Shellacked and Varnished......each, \$11.10 Enameled and Gold ...... " 13.30