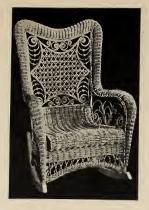

5570-Lady's Rocker

Stained or Shellacked and Varnished.....each, \$12.95 Enameled and Gold ...... " 15.15

5567-Lady's Rocker, with Arms 

5568-Large Rocker, with Arms Stained or Shellacked and Varnished.....each, \$13.65 Enameled and Gold..... " 17.25