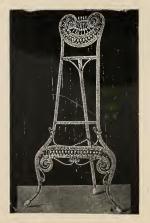

5655-Foot Stool

5656—Jardinière Stand

5657—Jardinière Stand

5658—Jardinière Stand

Size, 5 feet.
Stained or Shellacked and Varnished ... each, \$4.55
Enameled and Gold ... "5 85

 5662—Reed Easel

 Size, 5½ feet.