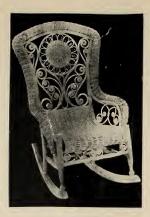

#### 5559-Lady's Rocker

| Stained or | Shellacked | and | Varnished | each, | \$9.20 |
|------------|------------|-----|-----------|-------|--------|
| Enameled   | and Gold   |     |           |       | 11.40  |