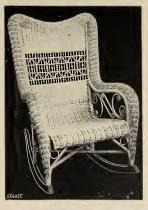

5571-Lady's Rocker

Stained or Shellacked and Varnished ..... each, \$13.75 Enameled and Gold..... " 15.95

5572—Lady's Rocker, with Arms Stained or Shellacked and Varnished..... each, \$13.90

Stained or Shellacked and Varnished..... each, \$13.90 Enameled and Gold...... "16.10