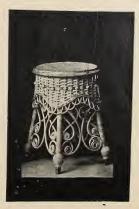

### 5722-Oval Tea Table

**5723—Table**Top, 16 x 16 inches; Height, 31 inches.

Stained or Shellacked and Varnished. . . . each, \$5.25 Enameled and Gold. . . . . . . 6.75