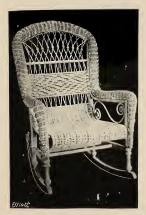

5561-Lady's Large Rocker, with Arms

5562—Lady's Rocker

5563—Lady's Rocker, with Arms

5564-Lady's Large Rocker, with Arms

5565-Lady's Rocker, with Arms

Stained or Shellacked and Varnished ..... each, \$10.95 Enameled and Gold..... " 13.15

5569-Lady's Large Rocker, with Arms

Colored Reeds or Stained or Shellacked and 

5566-Lady's Large Rocker, with Arms

Colored Reeds or Stained or Shellacked and Varnished......each, \$11.10 Enameled and Gold ...... " 13.30