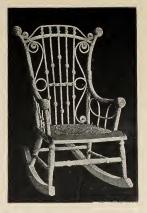

#### 5557—Gent's Large Rocker

| Stained or Shellacked and Varnishedea | ach, | \$9.20 |
|---------------------------------------|------|--------|
| Enameled and Gold                     | "    | 11.40  |