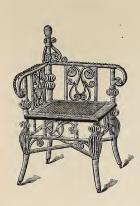

5616 - Large Rocker With arms and Cane Seat.

Stained or Shellacked and Varnished. each, \$14.00 Enameled and Gold. "17.60



5617-Large Rocker, with Arms

Stained or Shellacked and Varnished ... each, \$14.60 Enameled and Gold ... "18.20



 5618 – Large Rocker, with Arms

 Stained or Shellacked and Varnished
 each, 14.60

 Enameled and Gold
 " 18.20





5619-Extra Large Rocker
With Arms.
Strined or Shellacked and Varnished.....each, \$16.90









5624-Large Arm Chair



5630-Extra Large Arm Chair

Stained or Shellacked and Varnished ....each, \$22.05 Enameled and Gold. .... 25.65



#### 5625 Lady's Arm Chair

#### 5626-Gent's Arm Chair

#### 5627-Large Arm Chair



5629-Extra Large Arm Chair



5631-Extra Large Arm Chair



5632-Extra Large Arm Chair



5633-Extra Large Arm Chair



5634-Corner Chair



5635-Lady's Arm Chair



5636-Corner Chair



5637-Corner Chair



5638-Fancy Reception Chair



5639—Fancy Reception Chair



5640-Turkish Chair



5641—Fancy Reception Chair



5642-Fancy Reception Chair



5643-Window Chair

Stained or Shellacked and Varnished.... each, \$18.55 Enameled and Gold...... " 22.15

#### 5644-Window Chair



5645-Small What-Not

Size, 36 x 17 inches.

Stained or Shellacked and Varnished. .... each, \$3.25 Enameled and Gold..... " 4.50



5646-Music Stand Height, 34 in.; Lower Shelf, 12 x 16 in.

Stained or Shellacked and Varnished. ......each, \$9.45 Enameled and Gold. .... " 11.65



5647-Sewing Stand

Stained or Shellacked and Varnished..... each, \$5.85 Enameled and Gold..... " 8.05



5648-Corner Divan

Mounted on Castors and Lined