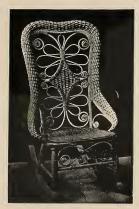

5561-Lady's Large Rocker, with Arms

5562—Lady's Rocker

5563—Lady's Rocker, with Arms

5564-Lady's Large Rocker, with Arms

5565-Lady's Rocker, with Arms

Stained or Shellacked and Varnished ..... each, \$10.95 Enameled and Gold..... " 13.15

5569-Lady's Large Rocker, with Arms

Colored Reeds or Stained or Shellacked and 

5566-Lady's Large Rocker, with Arms

Colored Reeds or Stained or Shellacked and Varnished......each, \$11.10 Enameled and Gold ...... " 13.30