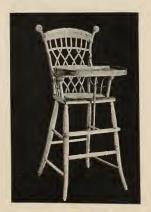

5505, Same as No. 5504, except has tray. Bleached. Price, per doz., \$17.30.

5506-Round Back Nursery Chair With Table and Seat Cover. Bleached. Price, each, \$2.80.

5507—Square Back Nursery Chair With Table and Seat Cover. Bleached. Price, each, \$3.35.