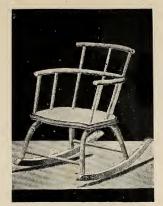

5502-Child's Rocker

Bent wood, painted bright red, striped and varnished, or varnished on wood. Price, per doz., \$5.55.

5503-Misses' Rocker

Same as above, but a larger size. Price, per doz., \$6.75.

5504-Nursery Chair Bleached. Price, per doz., \$14.45.