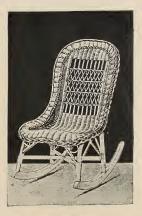

5561-Lady's Large Rocker, with Arms

5562—Lady's Rocker

5563—Lady's Rocker, with Arms

5564-Lady's Large Rocker, with Arms

5565-Lady's Rocker, with Arms

Stained or Shellacked and Varnished ..... each, \$10.95 Enameled and Gold..... " 13.15

5569-Lady's Large Rocker, with Arms

Colored Reeds or Stained or Shellacked and 

5566-Lady's Large Rocker, with Arms

Colored Reeds or Stained or Shellacked and Varnished......each, \$11.10 Enameled and Gold ...... " 13.30