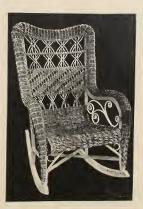

5571-Lady's Rocker

Stained or Shellacked and Varnished ..... each, \$13.75 Enameled and Gold..... " 15.95

5572—Lady's Rocker, with Arms Stained or Shellacked and Varnished..... each, \$13.90

Stained or Shellacked and Varnished..... each, \$13.90 Enameled and Gold...... "16.10