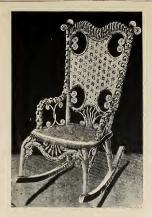

5500—Nursery Chair
Bent wood, painted bright red, striped and varnished, or

Bent wood, painted bright red, striped and varnished, or varnished on wood. Price, per doz., \$5.00.

5501.

Same as No. 5500, except has tray. Price, per doz., \$7.80.