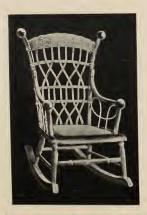

#### 5560-Gent's Rocker

| Stained or Shellacked and Varnished | <br>each, | \$12.25 |  |
|-------------------------------------|-----------|---------|--|
| Enameled and Gold                   | <br>"     | 15.85   |  |