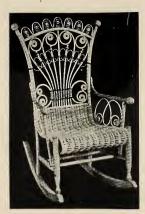

5561-Lady's Large Rocker, with Arms

5562—Lady's Rocker

5563—Lady's Rocker, with Arms

5564-Lady's Large Rocker, with Arms

5565-Lady's Rocker, with Arms

Stained or Shellacked and Varnished ..... each, \$10.95 Enameled and Gold..... " 13.15

5569-Lady's Large Rocker, with Arms

Colored Reeds or Stained or Shellacked and 

5566-Lady's Large Rocker, with Arms

Colored Reeds or Stained or Shellacked and Varnished......each, \$11.10 Enameled and Gold ...... " 13.30