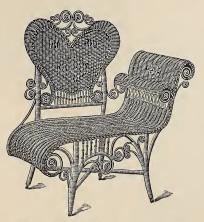

5561-Lady's Large Rocker, with Arms

5562—Lady's Rocker

5563—Lady's Rocker, with Arms

5564-Lady's Large Rocker, with Arms

5565-Lady's Rocker, with Arms

Stained or Shellacked and Varnished ..... each, \$10.95 Enameled and Gold..... " 13.15

5569-Lady's Large Rocker, with Arms

Colored Reeds or Stained or Shellacked and 

5566-Lady's Large Rocker, with Arms

Colored Reeds or Stained or Shellacked and Varnished......each, \$11.10 Enameled and Gold ...... " 13.30