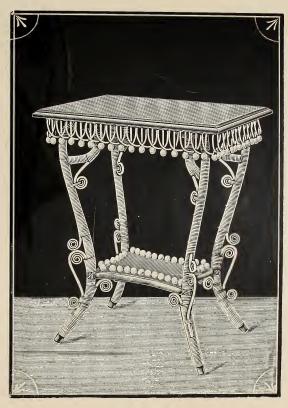

------|--------|
| Enameled : | and Gold   |     |            | <br>"     | 5.50   |









# 5716-Standing Crib

Size, 46 x 28 inches. 

Crating and Boxing will be Charged at Actual Cost, without exception.



Stained or Shellacked and Varnished. Enameled and Gold.....



5718 -Reed Lounge



# 5719-Tea Table



# 5720-Tea Table

 Top, 20 inches; Height, 24 inches.

 Stained or Shellacked and Varnished.
 each, \$3.75

 Enameled and Gold.
 5.25



# 5721-Tea Table

 Top, 22 inches; Height, 24 inches.

 Stained or Shellacked and Varnished.
 each, \$4.10

 Enameled and Gold.
 " 5 60



### 5722-Oval Tea Table



**5723—Table**Top, 16 x 16 inches; Height, 31 inches.

Stained or Shellacked and Varnished. . . . each, \$5.25 Enameled and Gold. . . . . . . 6.75



# 5724-Table



# 5725-Table



# 5726-Table



# 5727-Table



#### 5728-Table



We are the largest manufacturers of Children's Vehicles and Reed Furniture in the Dominion.



Factory and Home Office, Cor. Duchess and Ontario Sts., Toronto, Canada.