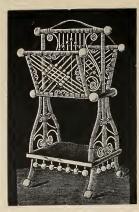

arge Arm Chair

Stained or Shellacked and Varnished ....each, \$22.05 Enameled and Gold. .... 25.65



#### 5625 Lady's Arm Chair

#### 5626-Gent's Arm Chair

#### 5627-Large Arm Chair



5629-Extra Large Arm Chair



5631-Extra Large Arm Chair



5632-Extra Large Arm Chair



5633-Extra Large Arm Chair



5634-Corner Chair



5635-Lady's Arm Chair



5636-Corner Chair



5637-Corner Chair



5638-Fancy Reception Chair



5639—Fancy Reception Chair



5640-Turkish Chair



5641—Fancy Reception Chair



5642-Fancy Reception Chair



5643-Window Chair

Stained or Shellacked and Varnished.... each, \$18.55 Enameled and Gold...... " 22.15

#### 5644-Window Chair



5645-Small What-Not

Size, 36 x 17 inches.

Stained or Shellacked and Varnished. .... each, \$3.25 Enameled and Gold..... " 4.50



5646-Music Stand Height, 34 in.; Lower Shelf, 12 x 16 in.

Stained or Shellacked and Varnished. ......each, \$9.45 Enameled and Gold. .... " 11.65



5647-Sewing Stand

Stained or Shellacked and Varnished..... each, \$5.85 Enameled and Gold..... " 8.05



5648-Corner Divan

Mounted on Castors and Lined with Satin. Height, 17 in.; width, 38 in.; depth, 27 in. Stained or Shellacked and Varnished ..... each, \$10.50 Enameled and Gold..... " 12.70



5650

5651

5652

#### 5649—SEWING SUITE

Stained or Shellacked and Varnished ..... each, \$36.95 Enameled and Gold ..... "

#### 5650-Lady's Rocker

Stained or Shellacked and Varnished. . each, \$13.20 Enameled and Gold...... " 15.40 5652-Sewing Stand

Stained or Shellacked and Varnished ...each, \$18.40 Enameled and Gold..... " 21.40

#### 565