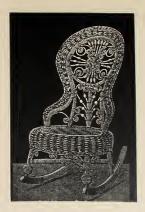

5561-Lady's Large Rocker, with Arms

5562—Lady's Rocker

5563—Lady's Rocker, with Arms

5564-Lady's Large Rocker, with Arms

5565-Lady's Rocker, with Arms

Stained or Shellacked and Varnished ..... each, \$10.95 Enameled and Gold..... " 13.15