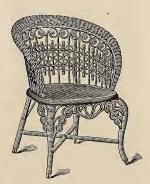

With arms and Cane Seat.

Stained or Shellacked and Varnished. each, \$14.00 Enameled and Gold. "17.60



5617-Large Rocker, with Arms

Stained or Shellacked and Varnished ... each, \$14.60 Enameled and Gold ... "18.20



 5618 – Large Rocker, with Arms

 Stained or Shellacked and Varnished
 each, 14.60

 Enameled and Gold
 " 18.20





5619-Extra Large Rocker
With Arms.
Strined or Shellacked and Varnished.....each, \$16.90









5624-Large Arm Chair



5630-Extra Large Arm Chair

Stained or Shellacked and Varnished ....each, \$22.05 Enameled and Gold. .... 25.65



#### 5625 Lady's Arm Chair

#### 5626-Gent's Arm Chair

#### 5627-Large Arm Chair



5629-Extra Large Arm Chair



5631-Extra Large Arm Chair



5632-Extra Large Arm Chair



5633-Extra Large Arm Chair



5634-Corner Chair



5635-Lady's Arm Chair



5636-Corner Chair



5637-Corner Chair



5638-Fancy Reception Chair



5639—Fancy Reception Chair



5640-Turkish Chair



5641—Fancy Reception Chair



5642-Fancy Reception Chair



5643-Window Chair

Stained or Shellacked and Varnished.... each, \$18.55 Enameled and Gold...... " 22.15

#### 5644-Window Chair



5645-Small What-Not

Size, 36 x 17 inches.

Stained or Shellacked and Varnished. .... each, \$3.25 Enameled and Gold..... " 4.50



5646-Music Stand Height, 34 in.; Lower Shelf, 12 x 16 in.

Stained or Shellacked and Varnished. ......each, \$9.45 Enameled and Gold. .... " 11.65



5647-Sewing Stand

Stained or Shellacked and Varnished..... each, \$5.85 Enameled and Gold..... " 8.05



5648-Corner Divan

Mounted on Castors and Lined with Satin. Height, 1