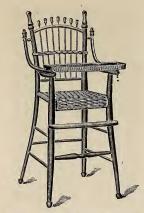

5500—Nursery Chair
Bent wood, painted bright red, striped and varnished, or

Bent wood, painted bright red, striped and varnished, or varnished on wood. Price, per doz., \$5.00.

5501.

Same as No. 5500, except has tray. Price, per doz., \$7.80.