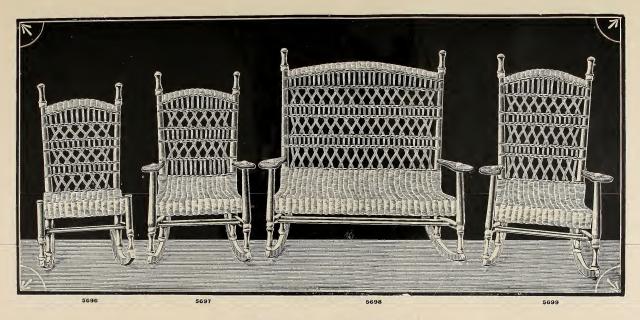

#### 5695-VERANDA OR PARLOR SUITE

| Stained or | Shellacked and | Varnishedeach, | \$31.1 |
|------------|----------------|----------------|--------|
| Enameled a | and Gold       |                | 39.40  |

#### 5696—Lady's Rocker

| Stained or | Shellacked | and Varnishedeach, | \$5.75 |
|------------|------------|--------------------|--------|
| Enameled   | and Gold   | "                  | 7.95   |

#### 5697-Gent's Rocker

| Stained or Shellacked and Varnished ea- | ch, | \$6.45 |
|-----------------------------------------|-----|--------|
| Enameled and Gold                       | "   | 10.05  |

#### 5698-Rocking Tête-à-Tête

#### 5699-Large Arm Rocker

| Stained or Shellacked and Varnished each, | \$7.25 |
|-------------------------------------------|--------|
| Enameled and Gold "                       | 10.85  |

FINISHED-Shellacked and Varnished, or Stained in Cherry, Antique, and XVI. Century, or Wood Painted Red, Reeds Varnished.