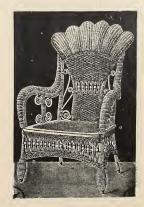

5576-Lady's Rocker

5573—Lady's Reception Chair Stained or Shellacked and Varnished. ... each, \$14.70 Enameled and Gold. ... 16.95

 5577—Lady's Rocker, with Arms

 Stained or Shellacked and Varnished. ... each, \$16.00