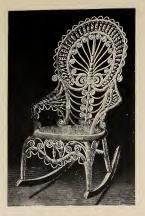

5561-Lady's Large Rocker, with Arms

5562—Lady's Rocker

5563—Lady's Rocker, with Arms

5564-Lady's Large Rocker, with Arms

5565-Lady's Rocker, with Arms

Stained or Shellacked and Varnished ..... each, \$10.95 Enameled and Gold..... " 13.15

5569-Lady's Large Rocker, with Arms

Colored Reeds or Stained or Shellacked and 

5566-Lady's Large Rocker, with Arms

Colored Reeds or Stained or Shellacked and Varnished......each, \$11.10 Enameled and Gold ...... " 13.30