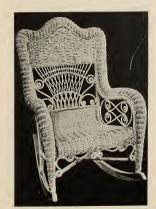

5569-Lady's Large Rocker, with Arms

Colored Reeds or Stained or Shellacked and 

5566-Lady's Large Rocker, with Arms

Colored Reeds or Stained or Shellacked and Varnished......each, \$11.10 Enameled and Gold ...... " 13.30