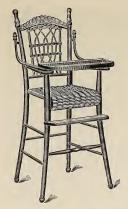

5500—Nursery Chair
Bent wood, painted bright red, striped and varnished, or

Bent wood, painted bright red, striped and varnished, or varnished on wood. Price, per doz., \$5.00.

5501.

Same as No. 5500, except has tray. Price, per doz., \$7.80.