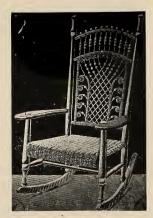

5561-Lady's Large Rocker, with Arms

5562—Lady's Rocker

5563—Lady's Rocker, with Arms

5564-Lady's Large Rocker, with Arms

5565-Lady's Rocker, with Arms

Stained or Shellacked and Varnished ..... each, \$10.95 Enameled and Gold..... " 13.15