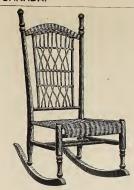

5561-Lady's Large Rocker, with Arms

5562—Lady's Rocker

5563—Lady's Rocker, with Arms

5564-Lady's Large Rocker, with Arms

5565-Lady's Rocker, with Arms

Stained or Shellacked and Varnished ..... each, \$10.95 Enameled and Gold..... " 13.15