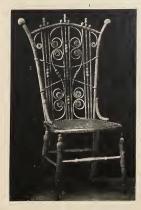

5561-Lady's Large Rocker, with Arms

5562—Lady's Rocker

5563—Lady's Rocker, with Arms

5564-Lady's Large Rocker, with Arms

5565-Lady's Rocker, with Arms

Stained or Shellacked and Varnished ..... each, \$10.95 Enameled and Gold..... " 13.15