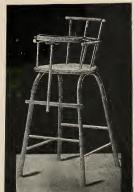

5526-Child's Reed Table Chair

5527-Child's High Chair

5528-Child's High Chair

With Swinging Tray.

Stained or Shellacked and Varnished .... each, \$3.55
Enameled and Gold .... 4.80

5529-Child's Reed Table Chair