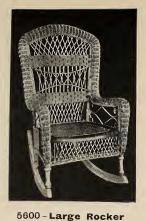

5593-Lady's Reception Chair

Stained or Shellacked and Varnished .... each, \$12.95 Enameled and Gold..... " 15.15

5601- Large Rocker, with Arms
Stained or Shellacked and Varnished .... each, \$10.10
Enameled and Gold. ... " 13.70

5602—Large Rocker, with Arms
Stained or Shellacked and Varnished. ... each, \$10,60
Enameled and Gold. ... " 14.20

5606-Gent's Rocker, with Arms

5607-Large Rocker, with Arms

5608-Large Rocker, with Arms

5609-Large Rocker, with Arms