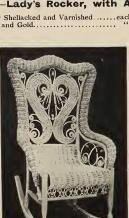

5538—Lady's Rocker

Stained or Shellacked and Varnished. each, \$3.75 Enameled and Gold. "5.95

5541-Lady's Rocker

5539-Lady's Rocker

5542—Lady's Rocker, with Arms

5540-Lady's Rocker

5543-Lady's Rocker

Stained or Shellacked and Varnished ....each, \$6.75 Enameled and Gold ..... 8.95