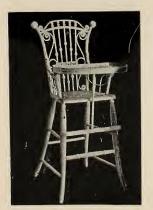

5505, Same as No. 5504, except has tray. Bleached. Price, per doz., \$17.30.

5506-Round Back Nursery Chair With Table and Seat Cover. Bleached. Price, each, \$2.80.

5507—Square Back Nursery Chair With Table and Seat Cover. Bleached. Price, each, \$3.35.