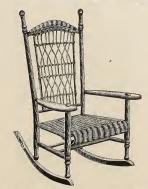

5561-Lady's Large Rocker, with Arms

5562—Lady's Rocker

5563—Lady's Rocker, with Arms

5564-Lady's Large Rocker, with Arms

5565-Lady's Rocker, with Arms

Stained or Shellacked and Varnished ..... each, \$10.95 Enameled and Gold..... " 13.15