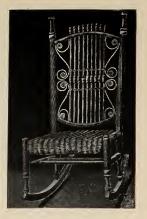

#### 5557—Gent's Large Rocker

| Stained or Shellacked and Varnishedea | ach, | \$9.20 |
|---------------------------------------|------|--------|
| Enameled and Gold                     | "    | 11.40  |