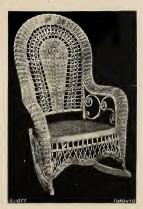

5561-Lady's Large Rocker, with Arms

5562—Lady's Rocker

5563—Lady's Rocker, with Arms

5564-Lady's Large Rocker, with Arms

5565-Lady's Rocker, with Arms

Stained or Shellacked and Varnished ..... each, \$10.95 Enameled and Gold..... " 13.15