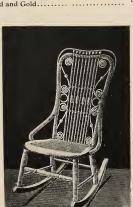

5561-Lady's Large Rocker, with Arms

5562—Lady's Rocker

5563—Lady's Rocker, with Arms

5564-Lady's Large Rocker, with Arms

5565-Lady's Rocker, with Arms

Stained or Shellacked and Varnished ..... each, \$10.95 Enameled and Gold..... " 13.15

5569-Lady's Large Rocker, with Arms

Colored Reeds or Stained or Shellacked and 

5566-Lady's Large Rocker, with Arms

Colored Reeds or Stained or Shellacked and Varnished......each, \$11.10 Enameled and Gold ...... " 13.30