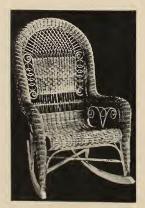

5569-Lady's Large Rocker, with Arms

Colored Reeds or Stained or Shellacked and 

5566-Lady's Large Rocker, with Arms

Colored Reeds or Stained or Shellacked and Varnished......each, \$11.10 Enameled and Gold ...... " 13.30