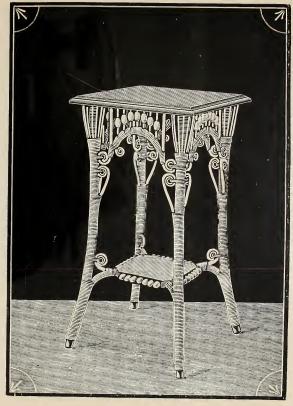

-------|-----|------------|-----------|--------|
| Enameled : | and Gold   |     |            | <br>"     | 5.50   |









# 5716-Standing Crib

Size, 46 x 28 inches. 

Crating and Boxing will be Charged at Actual Cost, without exception.



Stained or Shellacked and Varnished. Enameled and Gold.....



5718 -Reed Lounge



# 5719-Tea Table



# 5720-Tea Table

 Top, 20 inches; Height, 24 inches.

 Stained or Shellacked and Varnished.
 each, \$3.75

 Enameled and Gold.
 5.25



# 5721-Tea Table

 Top, 22 inches; Height, 24 inches.

 Stained or Shellacked and Varnished.
 each, \$4.10

 Enameled and Gold.
 " 5 60



### 5722-Oval Tea Table



**5723—Table**Top, 16 x 16 inches; Height, 31 inches.

Stained or Shellacked and Varnished. . . . each, \$5.25 Enameled and Gold. . . . . . . 6.75



# 5724-Table



# 5725-Table



# 5726-Table



# 5727-Table



#### 5728-Table



We are the largest manufacturers of Children's Vehicles and Reed Furniture in the Dominion.



Factory and Home Office, Cor. Duchess and Ontario Sts., Toronto, Canada.