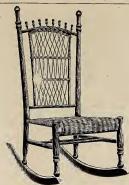

5570-Lady's Rocker

Stained or Shellacked and Varnished.....each, \$12.95 Enameled and Gold ...... " 15.15

5567-Lady's Rocker, with Arms 

5568-Large Rocker, with Arms Stained or Shellacked and Varnished.....each, \$13.65 Enameled and Gold..... " 17.25