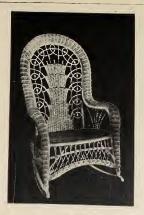

5561-Lady's Large Rocker, with Arms

5562—Lady's Rocker

5563—Lady's Rocker, with Arms

5564-Lady's Large Rocker, with Arms

5565-Lady's Rocker, with Arms

Stained or Shellacked and Varnished ..... each, \$10.95 Enameled and Gold..... " 13.15