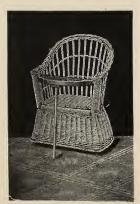

5500—Nursery Chair
Bent wood, painted bright red, striped and varnished, or

Bent wood, painted bright red, striped and varnished, or varnished on wood. Price, per doz., \$5.00.

5501.

Same as No. 5500, except has tray. Price, per doz., \$7.80.

5502-Child's Rocker

Bent wood, painted bright red, striped and varnished, or varnished on wood. Price, per doz., \$5.55.

5503-Misses' Rocker

Same as above, but a larger size. Price, per doz., \$6.75.

5504-Nursery Chair Bleached. Price, per doz., \$14.45.