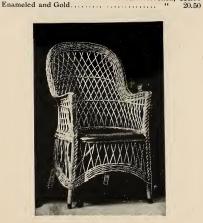

#### 5510-Child's Arm Rocker

| Stained or She | ellacked a | ınd V | arnished. | <br>each, | \$2.45 |
|----------------|------------|-------|-----------|-----------|--------|
| Enameled and   | Gold       |       | <b>.</b>  | <br>      | 3.70   |