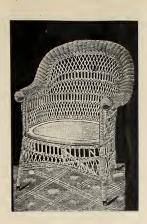

5500—Nursery Chair
Bent wood, painted bright red, striped and varnished, or

Bent wood, painted bright red, striped and varnished, or varnished on wood. Price, per doz., \$5.00.

5501.

Same as No. 5500, except has tray. Price, per doz., \$7.80.