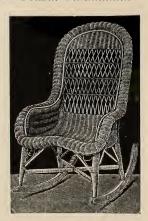

5561-Lady's Large Rocker, with Arms

5562—Lady's Rocker

5563—Lady's Rocker, with Arms

5564-Lady's Large Rocker, with Arms

5565-Lady's Rocker, with Arms

Stained or Shellacked and Varnished ..... each, \$10.95 Enameled and Gold..... " 13.15