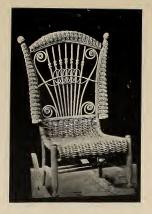

5561-Lady's Large Rocker, with Arms

5562—Lady's Rocker

5563—Lady's Rocker, with Arms

5564-Lady's Large Rocker, with Arms

5565-Lady's Rocker, with Arms

Stained or Shellacked and Varnished ..... each, \$10.95 Enameled and Gold..... " 13.15