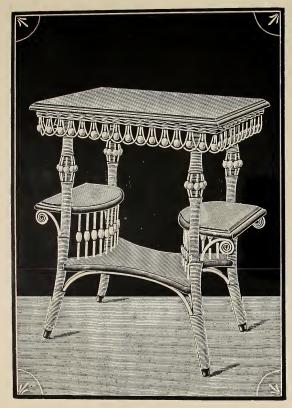

| Enameled : | and Gold   |     |            | <br>"     | 5.50   |









# 5716-Standing Crib

Size, 46 x 28 inches. 

Crating and Boxing will be Charged at Actual Cost, without exception.



Stained or Shellacked and Varnished. Enameled and Gold.....



5718 -Reed Lounge



# 5719-Tea Table



# 5720-Tea Table

 Top, 20 inches; Height, 24 inches.

 Stained or Shellacked and Varnished.
 each, \$3.75

 Enameled and Gold.
 5.25



# 5721-Tea Table

 Top, 22 inches; Height, 24 inches.

 Stained or Shellacked and Varnished.
 each, \$4.10

 Enameled and Gold.
 " 5 60



### 5722-Oval Tea Table



**5723—Table**Top, 16 x 16 inches; Height, 31 inches.

Stained or Shellacked and Varnished. . . . each, \$5.25 Enameled and Gold. . . . . . . 6.75



# 5724-Table



# 5725-Table



# 5726-Table



# 5727-Table



#### 5728-Table



We are the largest manufacturers of Children's Vehicles and Reed Furniture in the Dominion.



Factory and Home Office, Cor. Duchess and Ontario Sts., Toronto, Canada.