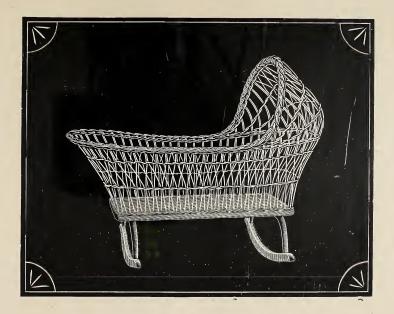

# 5714-Reed Cradle

| Stained or | Shellacked | and | Varnished. | <br>each, | \$3.50 |
|------------|------------|-----|------------|-----------|--------|
| Enameled : | and Gold   |     |            | <br>"     | 5.50   |