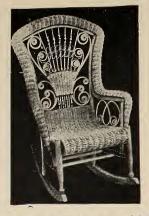

5561-Lady's Large Rocker, with Arms

5562—Lady's Rocker

5563—Lady's Rocker, with Arms

5564-Lady's Large Rocker, with Arms

5565-Lady's Rocker, with Arms

Stained or Shellacked and Varnished ..... each, \$10.95 Enameled and Gold..... " 13.15

5569-Lady's Large Rocker, with Arms

Colored Reeds or Stained or Shellacked and 

5566-Lady's Large Rocker, with Arms

Colored Reeds or Stained or Shellacked and Varnished......each, \$11.10 Enameled and Gold ...... " 13.30