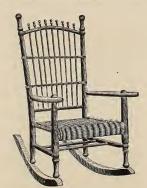

5569-Lady's Large Rocker, with Arms

Colored Reeds or Stained or Shellacked and 

5566-Lady's Large Rocker, with Arms

Colored Reeds or Stained or Shellacked and Varnished......each, \$11.10 Enameled and Gold ...... " 13.30