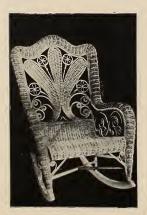

5561-Lady's Large Rocker, with Arms

5562—Lady's Rocker

5563—Lady's Rocker, with Arms

5564-Lady's Large Rocker, with Arms

5565-Lady's Rocker, with Arms

Stained or Shellacked and Varnished ..... each, \$10.95 Enameled and Gold..... " 13.15