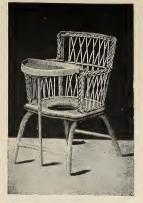

5505, Same as No. 5504, except has tray. Bleached. Price, per doz., \$17.30.

5506-Round Back Nursery Chair With Table and Seat Cover. Bleached. Price, each, \$2.80.

5507—Square Back Nursery Chair With Table and Seat Cover. Bleached. Price, each, \$3.35.