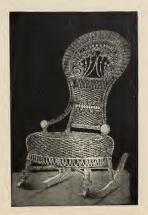

5502-Child's Rocker

Bent wood, painted bright red, striped and varnished, or varnished on wood. Price, per doz., \$5.55.

5503-Misses' Rocker

Same as above, but a larger size. Price, per doz., \$6.75.

5504-Nursery Chair Bleached. Price, per doz., \$14.45.