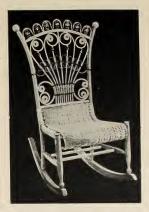

5561-Lady's Large Rocker, with Arms

5562—Lady's Rocker

5563—Lady's Rocker, with Arms

5564-Lady's Large Rocker, with Arms

5565-Lady's Rocker, with Arms

Stained or Shellacked and Varnished ..... each, \$10.95 Enameled and Gold..... " 13.15

5569-Lady's Large Rocker, with Arms

Colored Reeds or Stained or Shellacked and 

5566-Lady's Large Rocker, with Arms

Colored Reeds or Stained or Shellacked and Varnished......each, \$11.10 Enameled and Gold ...... " 13.30