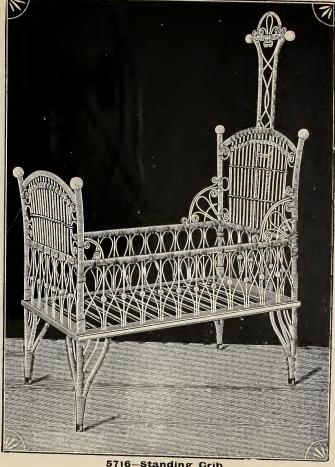

# 5716-Standing Crib

Size, 46 x 28 inches. 

Crating and Boxing will be Charged at Actual Cost, without exception.

Stained or Shellacked and Varnished. Enameled and Gold.....

5718 -Reed Lounge