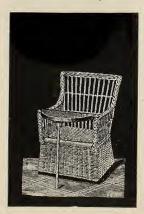

5505, Same as No. 5504, except has tray. Bleached. Price, per doz., \$17.30.

5506-Round Back Nursery Chair With Table and Seat Cover. Bleached. Price, each, \$2.80.

5507—Square Back Nursery Chair With Table and Seat Cover. Bleached. Price, each, \$3.35.

5508--Child's Rocker Wood Seat. Bleached. Price, per doz., \$15.00. 5509-Misses' Rocker Wood Seat. Bleached. Price, per doz., \$17.30.