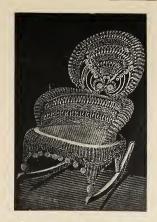

5561-Lady's Large Rocker, with Arms

5562—Lady's Rocker

5563—Lady's Rocker, with Arms

5564-Lady's Large Rocker, with Arms

5565-Lady's Rocker, with Arms

Stained or Shellacked and Varnished ..... each, \$10.95 Enameled and Gold..... " 13.15

5569-Lady's Large Rocker, with Arms

Colored Reeds or Stained or Shellacked and 

5566-Lady's Large Rocker, with Arms

Colored Reeds or Stained or Shellacked and Varnished......each, \$11.10 Enameled and Gold ...... " 13.30