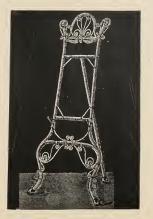

5655-Foot Stool

5656—Jardinière Stand

5657—Jardinière Stand

5658—Jardinière Stand

Size, 5 feet.
Stained or Shellacked and Varnished ... each, \$4.55
Enameled and Gold ... "5 85

 5662—Reed Easel

 Size, 5½ feet.