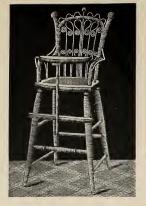

#### 5514-Child's Extra High Back Rocker

5515-Child's Extra High Back Rocker

5516-Child's Rocker, Cane Seat

5517-Child's Rocker, Cane Seat

5518—Child's Rocker, Cane Seat
Stained or Shellacked and Varnished .....each, \$8.65
Enameled and Gold .... " 4.90

5521—Misses' Rocker, Cane Seat
Stained or Shellacked and Varnished ..... each, \$4.90
Enameled and Gold... "6.15

5522 - Child's Wood Table Chair Per doz., \$6.70. 5523

5524—Child's Table Chair Per doz., \$16.55. 5525 Same as No. 5524, except has tray. Per doz. \$18.90