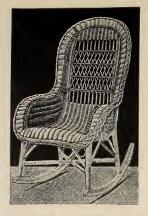

#### 5557—Gent's Large Rocker

| Stained or Shellacked and Varnishedea | ach, | \$9.20 |
|---------------------------------------|------|--------|
| Enameled and Gold                     | "    | 11.40  |