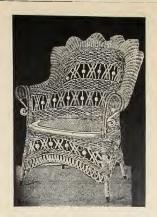

5561-Lady's Large Rocker, with Arms

5562—Lady's Rocker

5563—Lady's Rocker, with Arms

5564-Lady's Large Rocker, with Arms

5565-Lady's Rocker, with Arms

Stained or Shellacked and Varnished ..... each, \$10.95 Enameled and Gold..... " 13.15