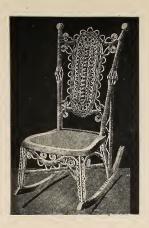

5502-Child's Rocker

Bent wood, painted bright red, striped and varnished, or varnished on wood. Price, per doz., \$5.55.

5503-Misses' Rocker

Same as above, but a larger size. Price, per doz., \$6.75.

5504-Nursery Chair Bleached. Price, per doz., \$14.45.