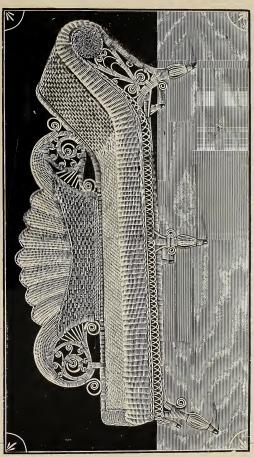

### 5722-Oval Tea Table

**5723—Table**Top, 16 x 16 inches; Height, 31 inches.

Stained or Shellacked and Varnished. . . . each, \$5.25 Enameled and Gold. . . . . . . 6.75