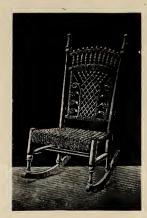

5561-Lady's Large Rocker, with Arms

5562—Lady's Rocker

5563—Lady's Rocker, with Arms

5564-Lady's Large Rocker, with Arms

5565-Lady's Rocker, with Arms

Stained or Shellacked and Varnished ..... each, \$10.95 Enameled and Gold..... " 13.15