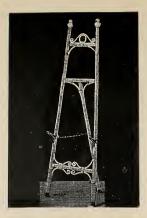

5655-Foot Stool

5656—Jardinière Stand

5657—Jardinière Stand

5658—Jardinière Stand

Size, 5 feet.
Stained or Shellacked and Varnished ... each, \$4.55
Enameled and Gold ... "5 85

 5662—Reed Easel

 Size, 5½ feet.

 Stained or Shellacked and Varnished.
 each, \$5.25

 Enameled and Gold.
 " 7.00

5665-Lady's Rocker

Stained or Shellacked and Varnished.....each, \$3.60
5666—Lady's Chair

Stained or Shellacked and Varnished..... each, \$3.60