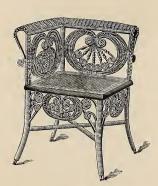

Stained or Shellacked and Varnished. each, \$14.00 Enameled and Gold. "17.60



5617-Large Rocker, with Arms

Stained or Shellacked and Varnished ... each, \$14.60 Enameled and Gold ... "18.20



 5618 – Large Rocker, with Arms

 Stained or Shellacked and Varnished
 each, 14.60

 Enameled and Gold
 " 18.20





5619-Extra Large Rocker
With Arms.
Strined or Shellacked and Varnished.....each, \$16.90









5624-Large Arm Chair



5630-Extra Large Arm Chair

Stained or Shellacked and Varnished ....each, \$22.05 Enameled and Gold. .... 25.65



#### 5625 Lady's Arm Chair

#### 5626-Gent's Arm Chair

#### 5627-Large Arm Chair



5629-Extra Large Arm Chair



5631-Extra Large Arm Chair



5632-Extra Large Arm Chair



5633-Extra Large Arm Chair



5634-Corner Chair



5635-Lady's Arm Chair



5636-Corner Chair



5637-Corner Chair



5638-Fancy Reception Chair



5639—Fancy Reception Chair



5640-Turkish Chair



5641—Fancy Reception Chair



5642-Fancy Reception Chair



5643-Window Chair

Stained or Shellacked and Varnished.... each, \$18.55 Enameled and Gold...... " 22.15

#### 5644-Window Chair



5645-Small What-Not

Size, 36 x 17 inches.

Stained or Shellacked and Varnished. .... each, \$3.25 Enameled and Gold..... " 4.50



5646-Music Stand Height, 34 in.; Lower Shelf, 12 x 16 in.

Stained or Shellacked and Varnished. ......each, \$9.45 Enameled and Gold. .... " 11.65



5647-Sewing Stand

Stained or Shellacked and Varnished..... each, \$5.85 Enameled and Gold..... " 8.05



5648-Corner Divan

Mounted on Castors and Lined with Satin. Height, 17 in.; width, 38 in.; dep