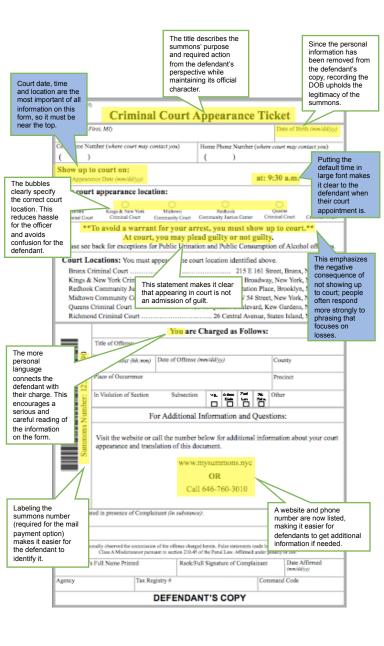

| CRC-3206 (2/15                     |                                                                   |                                            |          |       | nforma    | <b>tion</b><br>ew York v | 70            |                 |          |                            |
|------------------------------------|-------------------------------------------------------------------|--------------------------------------------|----------|-------|-----------|--------------------------|---------------|-----------------|----------|----------------------------|
| Name (Last, I                      |                                                                   | eopie o                                    | 1 1116   | e Sta | ile of No | ew TOIK V                | s.            | Do              | a of Die | th (mm/dd/yy)              |
| rvaine (Lust, 1                    | usi, wii)                                                         |                                            |          |       |           |                          |               | Da              | e or bir | iii (mm/uu/yy)             |
| Cell Phone Nu                      |                                                                   |                                            |          |       |           | ne Number                | r             |                 |          |                            |
| ( )                                |                                                                   |                                            |          |       | (         | )                        |               |                 |          |                            |
| -                                  | to court on:                                                      |                                            |          |       |           |                          | at. (         | 9:30            | 0 m      |                            |
|                                    | ance Date (mm/dd/yy):                                             |                                            |          |       |           |                          | а             | 7.50            | a.III.   |                            |
| Bronx<br>Criminal Cou              | E appearance location  Kings & New York rt Criminal Court Co      | Midtow                                     |          | Co    |           | ustice Center            |               | Queer<br>iminal | Court    | Richmond<br>Criminal Court |
| ID/License Nu                      | umber                                                             |                                            |          |       | State     | Type/Clas                | ss Ex         | pires (         | mm/dd/y  | y)                         |
| Street Address                     | S                                                                 |                                            |          |       |           |                          |               | Apt.            | No.      |                            |
| City                               |                                                                   |                                            |          | Stat  | e         |                          | Zip           | Code            |          |                            |
| Race White Hisp. White Am. Ind./Al | Black Hisp. Black Slaskan Native Asian/Pacific Is.                | Sex                                        | Ht       |       | Wt        | Eyes                     | Hair          | Pl              | ate/Reg  |                            |
| Reg. State   E                     | expires (mm/dd/yy)                                                | Plate                                      | Гуре     | Veh   | n. Type   | Make                     | Year          |                 | Col      | or                         |
|                                    | The Pers                                                          | on De                                      | escri    | bed   | l Abov    | e is Cha                 | rged          | as F            | ollows   | <b>:</b> :                 |
|                                    | Title of Offense:                                                 |                                            |          |       |           |                          |               |                 |          |                            |
| 0682                               | Time 24 Hour (hh:mm)                                              | 24 Hour (hh:mm) Date of Offense (mm/dd/yy) |          |       |           |                          | Cou           | County          |          |                            |
| 23456                              | Place of Occurrence                                               |                                            |          |       |           |                          | Precinct      |                 |          |                            |
| Summons Number: 1234567890         | In Violation of Section                                           | Sul                                        | bsection | on    | VTL A     | dmin Penal<br>Code Law   | Park<br>Rules | Other           | •        |                            |
| Num                                | Factual Allegations (descri                                       | be how i                                   | the off  | fense | was com   | mitted):                 |               |                 |          |                            |
| lons                               |                                                                   |                                            |          |       |           |                          |               |                 |          |                            |
|                                    |                                                                   |                                            |          |       |           |                          |               |                 |          |                            |
| S                                  |                                                                   |                                            |          |       |           |                          |               |                 |          |                            |
|                                    |                                                                   |                                            |          |       |           |                          |               |                 |          |                            |
|                                    |                                                                   |                                            |          |       |           |                          |               |                 |          |                            |
|                                    |                                                                   |                                            |          |       |           |                          |               |                 |          | ICAD#                      |
| Defendant sta                      | ated in presence of Complain                                      | ant (in s                                  | ubstai   | nce): |           |                          |               |                 |          |                            |
|                                    |                                                                   |                                            |          |       |           |                          |               |                 |          |                            |
| I pers                             | sonally observed the commission of<br>Class A Misdemeanor pursuar |                                            |          |       |           |                          |               |                 |          | le as a                    |
| Complainant'                       | s Full Name Printed                                               |                                            | Rank     | /Full | Signatur  | e of Comp                | lainant       |                 | Date A   |                            |

Agency

Tax Registry #

**ORIGINAL** 

Command Code

| CRC-3206 (2/15)            | )                                                                                                                                   |                            |                                     |                 |                       |                            |  |  |
|----------------------------|-------------------------------------------------------------------------------------------------------------------------------------|----------------------------|-------------------------------------|-----------------|-----------------------|----------------------------|--|--|
|                            | Crimina                                                                                                                             | Court A                    | Appearance '                        | Tic             | ket                   |                            |  |  |
| Name (Last, F              | irst, MI)                                                                                                                           |                            |                                     |                 | Date of Bi            | rth (mm/dd/yy)             |  |  |
| Cell Phone Nu              | imber (where court may co                                                                                                           | ontact you)                | Home Phone Number (v                | where           | court may co          | ontact you)                |  |  |
| ( )                        |                                                                                                                                     |                            | ( )                                 |                 |                       |                            |  |  |
| Show up t                  | o court on:                                                                                                                         |                            |                                     |                 |                       |                            |  |  |
| Court Appeara              | ance Date (mm/dd/yy):                                                                                                               |                            | 8                                   | at: 9           | :30 a.m.              |                            |  |  |
| Your cour                  | t appearance locat                                                                                                                  | ion:                       |                                     |                 |                       |                            |  |  |
| Bronx<br>Criminal Cour     | Kings & New York                                                                                                                    | Midtown<br>Community Court | Redhook<br>Community Justice Center | Crin            | Queens<br>ninal Court | Richmond<br>Criminal Court |  |  |
| **                         | To avoid a warran                                                                                                                   | t for your ar              | rest, you must sho                  | w uj            | to cour               | t.**                       |  |  |
|                            |                                                                                                                                     |                            | ad guilty or not gu                 |                 |                       |                            |  |  |
| Please see                 | back for exceptions fo                                                                                                              | r Public Urinat            | ion and Public Consu                | mptic           | on of Alcoh           | nol offenses.              |  |  |
| Court Lo                   | ocations: You must a                                                                                                                | ppear at the co            | urt location identified             | abov            | e.                    |                            |  |  |
| Bronx C                    | riminal Court                                                                                                                       |                            | 215 E 16                            | 61 Sti          | reet, Bronx           | , NY 10451                 |  |  |
|                            | New York Criminal Co                                                                                                                |                            |                                     |                 |                       |                            |  |  |
|                            | Community Justice Co                                                                                                                |                            |                                     |                 | -                     |                            |  |  |
|                            | n Community Court                                                                                                                   |                            |                                     |                 |                       |                            |  |  |
|                            | Criminal Court                                                                                                                      |                            | -                                   |                 |                       |                            |  |  |
| Richmoi                    | nd Criminal Court                                                                                                                   |                            | 26 Central Avenu                    | ue, St          | aten Island           | , NY 10301                 |  |  |
|                            | You are Charged as Follows:                                                                                                         |                            |                                     |                 |                       |                            |  |  |
|                            | Title of Offense:                                                                                                                   |                            |                                     |                 |                       |                            |  |  |
| 6879                       | Time 24 Hour (hh:mm)                                                                                                                | Date of Offense            | (mm/dd/yy)                          | County          |                       |                            |  |  |
| 2345                       | Place of Occurrence                                                                                                                 |                            |                                     |                 | Precinct              |                            |  |  |
| ber: 1                     | In Violation of Section                                                                                                             | Subsection                 | Code Law R                          | Park (<br>Rules | Other                 |                            |  |  |
| Num                        | For Additional Information and Questions:                                                                                           |                            |                                     |                 |                       |                            |  |  |
| Summons Number: 1234567890 | Visit the website or call the number below for additional information about your court appearance and translation of this document. |                            |                                     |                 |                       |                            |  |  |
| www.mysummons.nyc          |                                                                                                                                     |                            |                                     |                 |                       |                            |  |  |
|                            | OR                                                                                                                                  |                            |                                     |                 |                       |                            |  |  |
|                            | Call 646-760-3010                                                                                                                   |                            |                                     |                 |                       |                            |  |  |
|                            |                                                                                                                                     |                            |                                     |                 |                       |                            |  |  |
| Defendant sta              | ted in presence of Compla                                                                                                           | inant (in substanc         | re):                                |                 |                       |                            |  |  |
|                            |                                                                                                                                     |                            |                                     |                 |                       |                            |  |  |
|                            |                                                                                                                                     |                            |                                     |                 |                       |                            |  |  |

I personally observed the commission of the offense charged herein. False statements made herein are punishable as a Class A Misdemeanor pursuant to section 210.45 of the Penal Law. Affirmed under penalty of law. Date Affirmed Complainant's Full Name Printed Rank/Full Signature of Complainant (mm/dd/yy) Command Code Tax Registry #

**DEFENDANT'S COPY** 

Agency