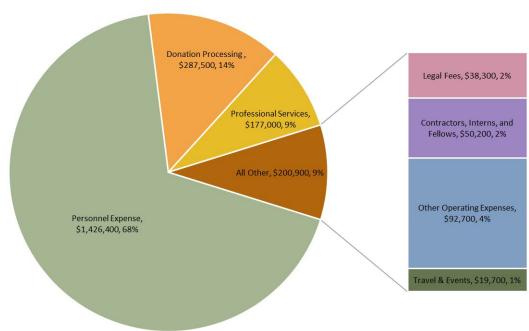

## 2023-24 Operational Budget

| Total                             | \$2,090,000 | 100% |
|-----------------------------------|-------------|------|
| Travel & Events                   | \$19,700    | 1%   |
| Other Operating Expenses          | \$92,700    | 4%   |
| Contractors, Interns, and Fellows | \$50,200    | 2%   |
| Legal Fees                        | \$38,300    | 2%   |
| Professional Services             | \$177,000   | 8%   |
| Donation Processing               | \$287,500   | 14%  |
| Personnel Expense                 | \$1,426,400 | 68%  |

2024 Budget: Categorical Spend