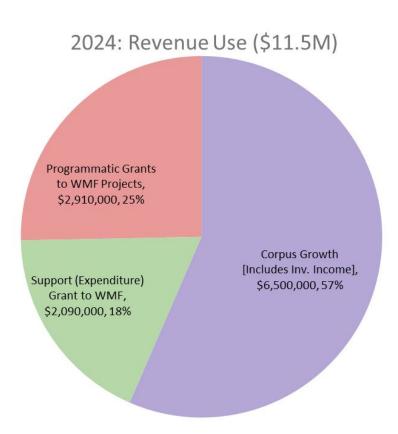

## **2023-24 Budget**

| 2024: Revenue Use                    |              |
|--------------------------------------|--------------|
| Corpus Growth [Includes Inv. Income] | \$6,500,000  |
| Support (Expenditure) Grant to WMF   | \$2,090,000  |
| Programmatic Grants to WMF Projects  | \$2,910,000  |
| TOTAL                                | \$11,500,000 |