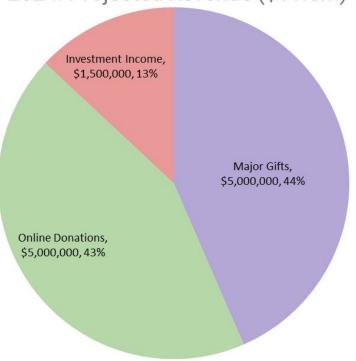

## 2023-24 Budget: Revenue

| 2024: Projected Revenue |              |
|-------------------------|--------------|
| Major Gifts             | \$5,000,000  |
| Online Donations        | \$5,000,000  |
| Investment Income       | \$1,500,000  |
| TOTAL                   | \$11,500,000 |