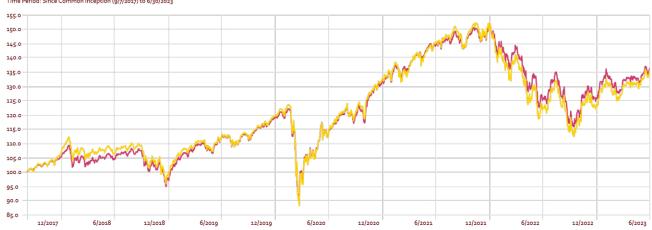

#### Investment Growth

Time Period: Since Common Inception (9/7/2017) to 6/30/2023

#### Performance

Time Period: Since Common Inception (9/7/2017) to 6/30/2023 Calculation Benchmark: Wikimedia Benchmark

|                     | Return | Std Dev | Excess<br>Return | Information<br>Ratio<br>(arith) | Sharpe<br>Ratio | Tracking<br>Error |
|---------------------|--------|---------|------------------|---------------------------------|-----------------|-------------------|
| Wikimedia           | 5.38   | 16.64   | -0.13            | -0.03                           | 0.40            | 5.67              |
| Wikimedia Benchmark | 5.51   | 14.02   | 0.00             | _                               | 0.45            | 0.00              |