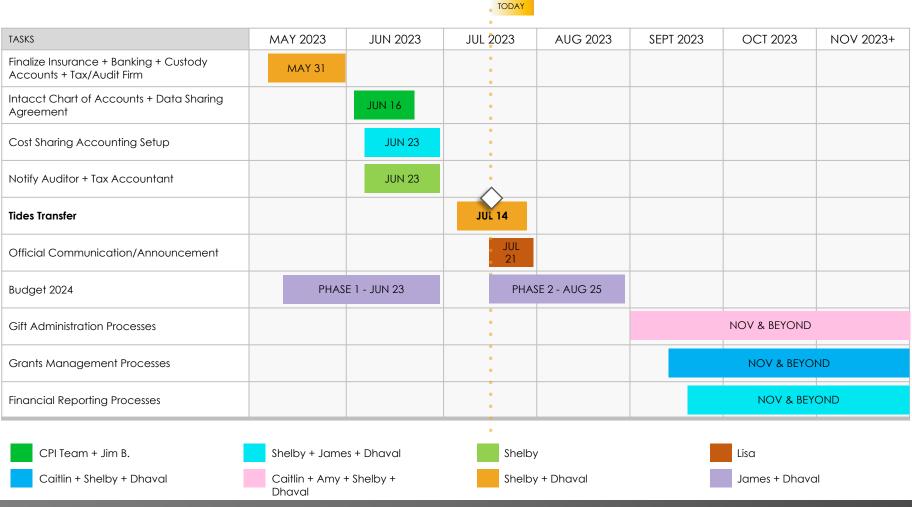

# Wikimedia Endowment 2023-24 Plan





# FY 23-24 Fundraising Goals

### Fundraising goals for FY23-24

- Raise \$10 million for the Wikimedia Endowment
  - \$5 million from major gifts
    - Secure four \$1 million pledges
  - \$5 million from small-dollar gifts
- Secure 575 new planned giving commitments
- Secure 2,800 new planned giving inquiries







## Operational Timeline







## FY 2023-24 Budget

## 2023-24 Budget: Revenue

| 2024: Projected Revenue |              |
|-------------------------|--------------|
| Major Gifts             | \$5,000,000  |
| Online Donations        | \$5,000,000  |
| Investment Income       | \$1,500,000  |
| TOTAL                   | \$11,500,000 |







#### Performance Summary (Quarter End)



#### Investment Growth

Time Period: Since Common Inception (9/7/2017) to 6/30/2023



#### Performance

Time Period: Since Common Inception (9/7/2017) to 6/30/2023 Calculation Benchmark: Wikimedia Benchmark

|                     | Return | Std Dev | Excess<br>Return | Information<br>Ratio<br>(arith) | Sharpe<br>Ratio | Tracking<br>Error |
|---------------------|--------|---------|------------------|---------------------------------