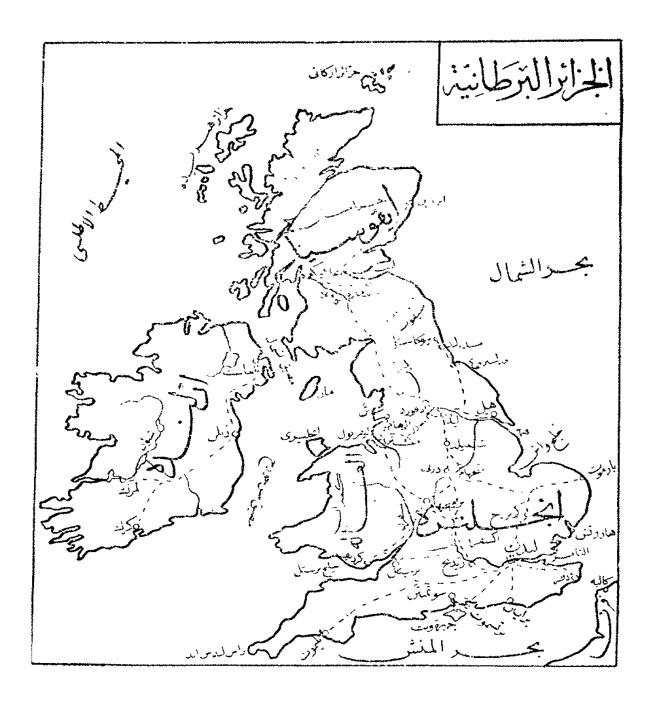

جايزية من ارخبيل بالمحيط الاطلسي أكبر جز اثره برطانية العظمي وارلنده وحولها عددمن الجزائر الصغرى ولاتزيد مساحها عن إمساحة القطر المصرى الا قليلا. وتنقسم سياسيا الى : بريطانيا العظمي — الغاله — ايقوسيا أو اسكتلنده — ارانده . ولكل قسم منها ادارة تكاد تكون خاصة به سما ايقوسيا وارلنده

وهواء البلاد عامة بالزراعة والصناعة وتربية الماشة واستخر اج المعادن وصبد الاسماك، ومن حاصلاتها: القمح والشعير والبطاطس والضأن وأنواع شق من الماشية، ومصنوعات البلاد لا حصر لها لوفرة المعادن النافعة في أراضيها خصوصاً الفحم والحديد والرصاص والقصدير والنحاس والزنث، ومن بين مصنوعاتها: المنسوجات القطنية والصوفية والبضائع الحديدية، ومن أشهر صادراتها هذه المنسوجات والخيول والادوات الجديدية والآلات البخارية والفحم والحديد والحلود

والتعليم العام فيها راق بجميع فروعه ودرجاته ، وبها أربع عشرة كلية أشهر ها بالمدن الآتية :





آکسفورد ، کمبردج ، درهام ، لندن ، منشستر ، برمنجهام، غلاسقو، نن

وأشهر مدن البلاد لندن على نهر التاهيز، وهي الحاضرة العامة ، سكانها عوستة ملايين فهي اكبر مدن الدنيا وأشهر تغورها وتتجر مع جميع بلاد الارض ، وأشهر تغورها ليقربول وتجارتها عظيمة جدًا في القطن والجلا والصوف والتبغ والحبوب والدقيق، هذا وحاضرة ايقوسيا ايد نبورغ، وأشهر تغورها غلاسكو، وهي أهم المدن الصناعية بهذا القسم، وحاضرة ارلنده مدينة دبان، وهي أيضاً أهم تغورها، وتشهر بتصدير المأكولات والمشروبات الروحيه والاسماك، ومن الفرض البحرية في البلاد الانجليزية ذفر على الضيق المضاف البها ، ومنها يبعر الى فرنسا وغيرها عادة

#### ﴿ فرنسا ﴾

أقرب البلاد الى انجلترة ، يفصل بينهما مضيق كاليه أو دور ، وهى جمهورية ، هواؤها أدفأ من هواء انجلترة ، ونحو ؛ البلاد خصيب جيد التربة ويشتغل ؛ سكانها بالزراعة ، والباقون بالصنائع المختلفة ، ومن حاصلات