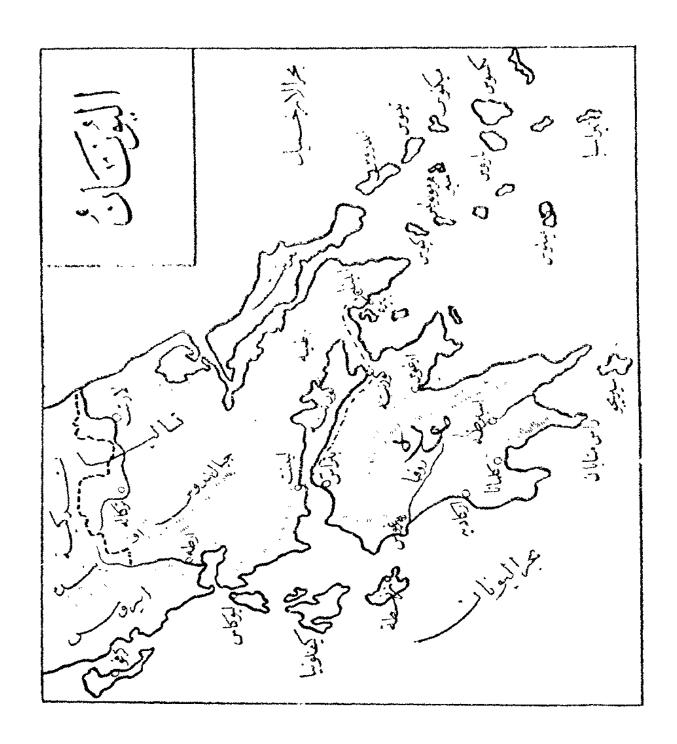

# قارة افريقيت

هذا الاسم وضعه الرومان الاقد،ون لمستعمرة قرطاجنة احدىالبلاد الخاضعة لهــم على شاطئ البحر انتوسط فى اقليم تونس الحالى ثم اطلق على هذه القارة بتمامها «كذا يقال »

موقعها هذه القارة فى الجنوب الغربى من الدنيا القديمة ، وهى ثااشة القارات التي عتد جنوبي خط الاستواء وان كان أكثر اقاليمها فى نصف الكرة الشمالى ، وتعتبر قارة افريقية كانها شبه جزيرة عظيمة ترتبط بقارة آسيا ببرزخ السويس الذي بعد حنمر النزعة فيه اصبح الماء يحيط بجميع شواطئها

حدودها - تحد شمالابالبحر التوسط وبوغاز جبل طارق وغربا بالمحيط الاطلسى وجنوبا به وبالمحيط الهندى ، وشرقا بالمحيط الهندى وبوغاز باب المندبوالبحر الاحمر وترعة السوبس - ويفصلها عن اوربا ، فيق جبل طارق وهو نحو عشرة امبال ، وعن آسيا مضيق باب المندب وهو نحو سبعة عشر ميلا ، وهما اشهر ، فضايقها

مساحتها — بين ١١٠٥مايون ، ١٢مايون من الاميال الانجليزية الربعة فهى ثانية قارات الدنيا القدعة في المساحة وليس أكبر منها الاآسيا شواطئها — منتظمة كثيرا اذا قارنتها بالقارات الاخرى على الجملة ، ولذلك كانت قصيرة جدا بنسبة مسطحها ولا تزيد على ١٦٠٠٠ من الاميال الانجليزية ، اي ان لكل ٢٥٠ ميلا من سطحها ميلا واحدا من شاطئها اشهر رءوسها – الرأس الابيض الشمالي ببلاد تونس وهو ابعدنقطة

الى الشمال ، والراس الاخضر ببــلاد سنفمبيا وهو ابعد نقطة الى الغرب ، ورأس المسلات ببلاد الرأس وهو ابعد نقطة الى الجنوب شرقى رأس الرجاء الصالح ، ورأس غاردفوى ببلاد السومال وهو ابعد نقطة الى الشرق

اشهر خلجانها - خليجا قابس وسدره بالبحر المتوسط، وخليج غانه بالمحيط الاطاسي و به خليجا بنبن و بيَفْرَه ، ثم خليج عدن وخليج العرب او البحر الاحر وبه خليج السويس . وكلما تخرج من المحيط المهندي