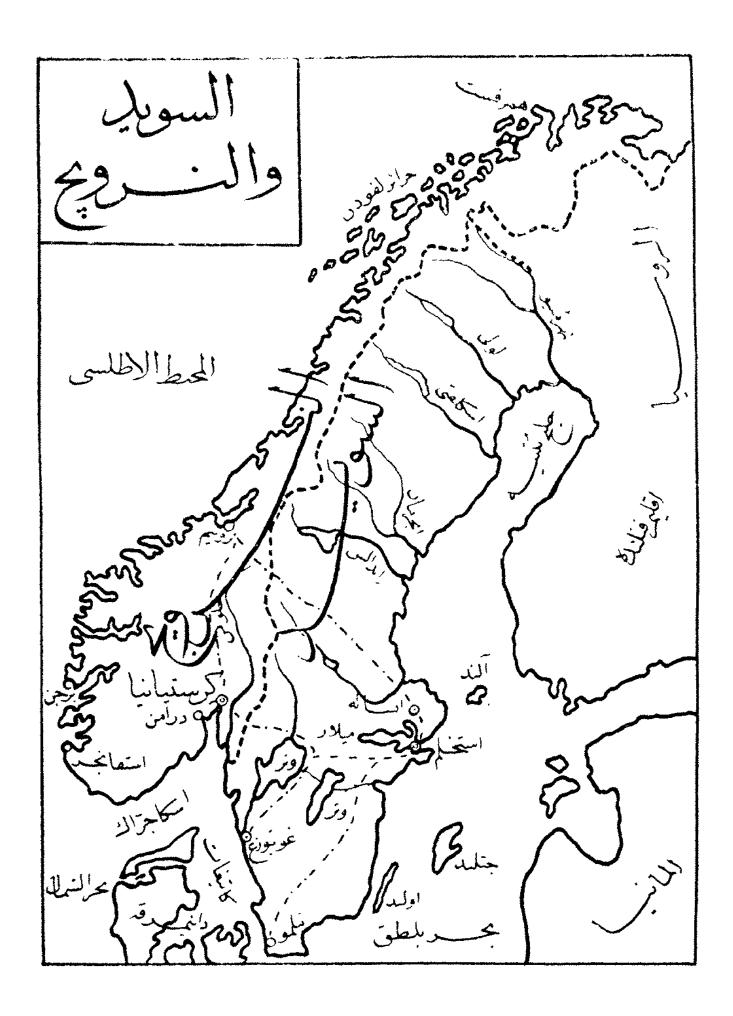

وهنا مسألة اخرى وهي ان الهواء الذيخرج من القاعة حاملا الدخان معه بعد ان يفارقها بقليل يشاهد دخانه بهوي الى الارض فهل معنى ذلك الا ان الهواء الذي كان يحمله هوى به لانه بعد مفادرته الحجرة برد فثقل فهبط وعلى هذه المقدمات التي تكاد تكون ضرورية تبنى اسباب الرياح في الارض