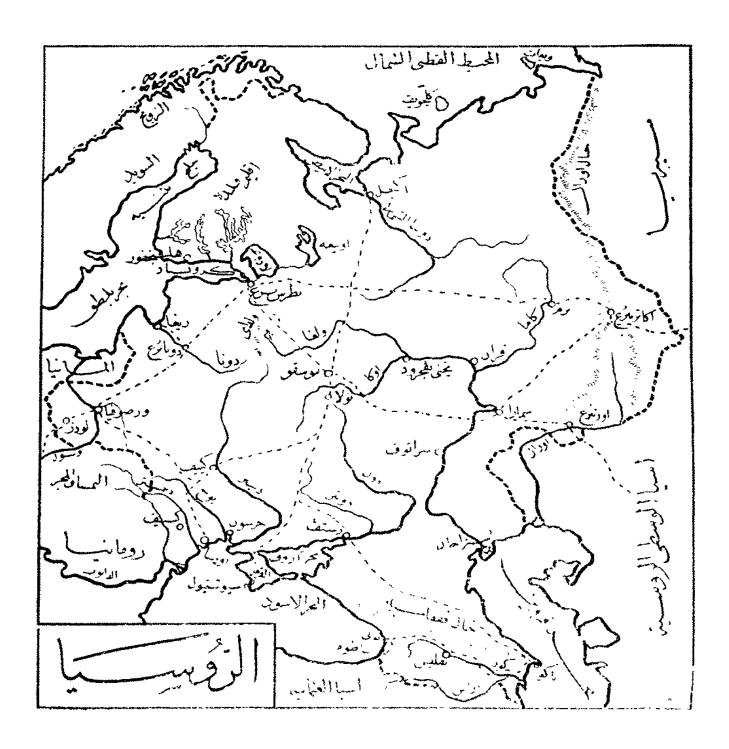

والعلم فيها راق والتعليم اجبارى حر وبها كليتان أحداها في أبسالة والثانية في لُنْد، واشهر مدنها:

استخلم على بحيرة ميلار مشيدة على عدة جزر، وهي الحاضرة وتجارتها راقية جدا ،ومن أهم تفورها غوتبورغ على مضيق كاتيفات،وتعرف بتصدير الاخشاب والحديد

## ﴿ دانيرتة ﴾

مملكة صغيرة بين بحرى بلطق والشمال، تتألف من شبه جزيرة وعدة جزر. هواو ها معتدل. ويعنى اهلها بالزراعة وتربية الخيل والضأن والماشية والدجاج وصيد الاسماك. ويحو في البلاد زراعى خصيب. ومن محصولاتها الزراعية: البنجر والبطاطس والشعير. ومن الحيوانية البيض والزبد واللبن. وليست صناعة البلاد في غير ماسبق مهمة. والعلم فيها راق رائجة سوقه، والتعليم الابتدائى اجباري حر، وبها مدرسة كلية في حاضرتها مدينة (كوبنهاغن) الواقعة بالشاطئ الشرقي لجزيرة زيلندة على مضيق سنند، ومن أشهر ثغورها آرهوس في شبه جزيرة جتلندة وتعرف بتصدير الماشية والمحصولات الحيوانية





#### ﴿ الروسيا باوربا ﴾

تبلغ مساحة هذه الدولة او الامبراطورية تقريبا لم مساحة اليابس من الارض، وتشغل باوربا القسم الشرقي منها . وكلها سهل منبسط تجرى فيه الانهار من كل جانب. وهواء البلاد قارى، ولذلك كانت اشد حرافى الصيف وبردافى الشتاء من ممالك اوربا كافة. ويعنى سكانها بالزراعة وتربية الماشية واستخراج المعادن

ومن محصولاتها: الحبوب والكتان والبطاطس، والضأن والماشية عامة من أهم ادراتها وكذلك الجلود والاصواف، وتغطى الغابات نحو للمساحتها ولهذا كان من بين صادراتها الاخشاب، ومرز معادنها: الذهب والفضة والنحاس والزئبق والحديد وكلها تستغل من جبال اورال، ومناجم الفحم فى خركوف أكبر مناجم اور با

ومصنوعات البلاد فى رقى مستمر، ومن بينها المنسوجات والادوات الممدنية والسكر

والتعليم في البلاد متأخر خصوصاً فى فنلنده وان كان بهاكليات ومدارس ثانويه وأخري للصناعة والزراعه

وأشهر مدنها بطرسبرج وهى حاضرة الا