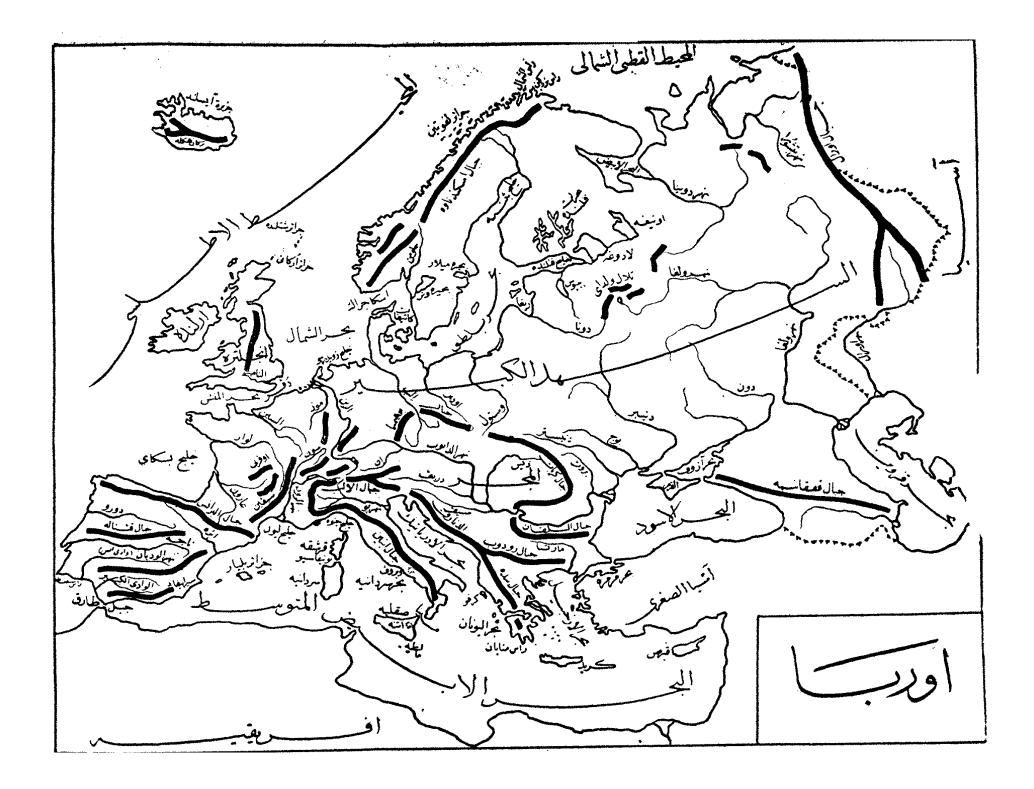

بعضها ببعض بواسطة الجداول الصناعية . فقد رأيت شيئا من فوائد الانهار يمكن أن نذكره مجملا فيما يأتى

- (١) من مياه الأنهار يشرب الانسان والحبوان والنبات
- (٢) بواسطتها تبق الرطوبة فى الجو فتساعد على نمو المزروعاتوعدم ذبولها أو جفافها
  - (٣) تكو"ن الرواسب التي تحملها الاراضي الخصيبة والدالات
  - (٤) أنها طريق طبيعي لنقل الناس والمناجر من جهة الى أخري

# (٣) ﴿ الْهُواءُ وَالَّذِيعُ ﴾

الهواء جسم شفاف لا يرى ويظن كثير من الناس آنه ليس شيئا مذكورا ولكنهم لو علموا ان النار لا تو قد الا به وانه قوام حباة الانسان وحيواناته ونباتاته . أيقنوا آنه الشي كل الشي . وانما يدرك ثمر ته حقيقة من منع من استنشافه . اسدد فاك وانفك يدك جيدا ثم اذكر ما الذي تحس به والهواء وانكان لا يرى يستدل عليه بالاحساس بحركته . حرك مروحة في يدك فما الذي تشعر به ؟ ألم تحس بتيار بارد مثلا قد يخفف ضيقك من شدة الحر . هذا هو الهواء ولكنه متحركا يسمى ريحا وهو الذي يشغل الفضاء الحر . هذا هو الهواء ولكنه متحركا يسمى ريحا وهو الذي يشغل الفضاء

واذا أردت ان تعرف ان الهواء حقيقة موجودة بغير ما سبق. فخذ قلة وصب فى حلقها ماء ثم انظر تر الماء فى حلقها يضطرب وتسمع له قعقعة وبقبقه. ان هذا هو الهواء بخرج من القلة لانه أخف من الماء وهكذا

الذى نسميه الجو المحيط بالارض

اذا حل الثقيل بأرض قوم فا للساكنين سوى الرحيل وعال أن يشغل جسمان في آن واحد فراغ القلة . فيخرج الهواء ببطء لانها كلما امتلأ جزء منها خرج جزء من الهواء الذي كان يشغلها من قبل وهكذا حتى تمتلئ القلة فتبطل هذه القعقمة وان لم تصدق ان الهواء كان يشغلها فاتاب القلة وهي فارغة حتى في البحر وسترى أنه من المستحيل دخول قطرة فيها فلهاذا ? . أليس ذلك لان الهواء يملوها ولم يجد له منفذا

هـذا والهواء الجوى على ارتفاع أميال حول الارض. وليس ساكا بلهو في حركة مستمرة ربتجه في جهات شتى . سواءكان ذلك بالقرب من سطح الارض أو في طبقات السحاب من الجو

ولماذا يتحرك الهواء ?

اذا كنت مع صديق لك في غرفة فها مصباح وكان صديقك يدخن. ألم تر ان الدخان يتجه نحو المصباح . ان لم تكن رأيت ذلك فجرب تر الامر صحيحا واضحا

وهل رأيت القاعة اذا أوقد فيها الفرن أو الننور? ألم تر الدخان يخرج من أعلي بابها فاذا وقفت فيـه أحسست بتيار بارد يدخل القاعة من أسفل فتحة الباب

ان لم تكن رأبت هذا ايضا فجرب بنظرك تر الامر جلها. ومع ذلك خذ شمعة واوقدها ثم قف بها في باب اى قاعة أوقد تنورها ثم ارفعها في الطبقة العليا من فتحة الباب. تشاهد ان اللهب يمهل الى الخارج ثم اسقط بها الي الطبقة السفلي تشاهد ان اللهب يميل الى الخارج ثم اسقط بها الي الطبقة السفلي تشاهد ان اللهب يميل الى داخل القاعة وهذا يوضح لك انه

35/2 الرج الغليدت ليلاتونهامها ريطةالراج \* South Mille Mille Mille Miller اللالالا سطفرال حولامة 11:10

اذا سخن الهواء باى طريق فى نقطة تمدد فخف وارتفع فيحصل فيها فراغ يستلزم انتتال الهواء البارد الثقيل من النقط المجاورة لها ليشغل ذلك الفراغ فالهواء حول المصباح تمدد فخف فارتنع فانتقل الهواءالذي حمل دخان التدخين من النقط البعيدة عن جو المصباح وهى التي لم يحدث فها تمدد ليشغل محل الهواء الذى ارتفع . وكذلك الهواء داخل القاعة كان شأنه شأن الهواء حول المصباح فخرج من بابها حافظا مركزه الطبيعي وهو الاعلى لخفته فدث فراغ داخل القاعة استلزم ان الهواء خارجها السرع ليشغل هذا الفراغ ودخل من بابها حافظا مركزه الطبيعي وهو الاسفل لثقله

وهنا مسألة اخرى وهي ان الهواء الذيخرج من القاعة حاملا الدخان معه بعد ان يفارقها بقليل يشاهد دخانه بهوي الى الارض فهل معنى ذلك الا ان الهواء الذي كان يحمله هوى به لانه بعد مفادرته الحجرة برد فثقل فهبط وعلى هذه المقدمات التي تكاد تكون ضرورية تبنى اسباب الرياح في الارض

ان المنطقة الحارة اشد جهات الارض حرا داعًا فان متوسط حرارتها اكثر من ٧٠ درجة ف. والطبقات السفل من هواء هذه المنطقة تتمدد وتصير خفيفة فترتفع في الطبقات العليا وتجرى الى جهة القطبين فيقل الضغط الجوى في هذه المنطفة . فيجرى الهواء من الاقاليم الباردة اليها ويزاحم هواء ها ويطرده الى الطبقات العليا و بحل محله

فيتما يوجد الهواء حارا متمددا يقل الضغط الجوى. وحيتما يوجد باردا متكاثفاً يكونالضغط الجوى عظيماً ولحفظ الموازلة في كتلة الهواء الجوى

يتحرك الهواء من الاقاليم ذات الضفط الجويالعظيم الىالاقاليم ذات الضفط الخفيف

فاذا لم تكن الارض متحركة حول محورهاكنا نشاهد الهواء داءًا ذا حركة ثابتة من الشمال الى الجنوب في نصف الكرة الشمالى ومن الجنوب الى الشمال فى نصف الكرة الجنوبي .

وقد عرفت ان الارض متحركة والهواء الجوى تابع لها في هذه الحركة. وان سرعتها عند خط الاستواء الى الشرق ١٠٠٠ ميل في الساعة بخلافها عند القطبين فأنها اقل من ذلك بكثير. ولهذا كان التيار الهوائي من الجهات القطبية الى خط الاستواء يجيء وسرعته الى الشرق اقل من سرعة الاقاليم التي يخترقها في المسير الى الشرق في يحرف الى النرب ويكون في نصف الكرة الشمالي شمالها شرقيا وفي النصف الجنوبي جنوبيا شرقيا