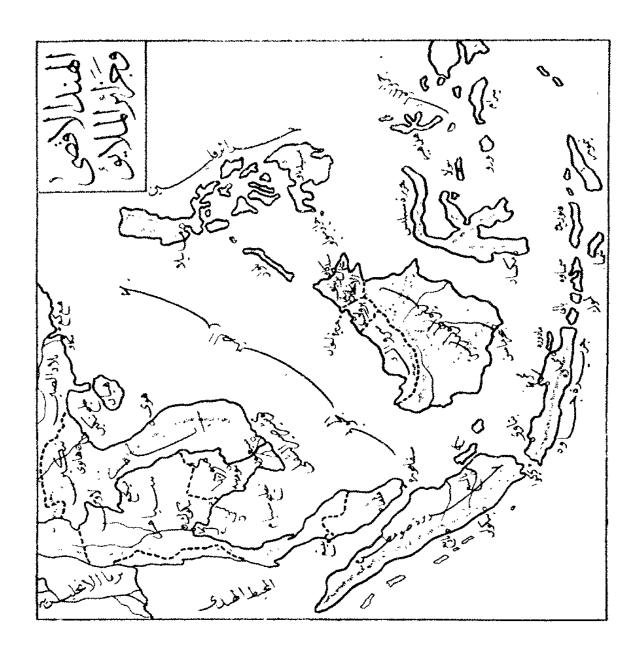

وكلها بالمحيط الاطلسي

جزيرة مدغشقر وهي من اكبر جزائر الدنيا وتشتهر بتصدير الحاصلات

النباتية والحيوان**ية على اختلافها وهي وجزائر قمر وجزيرة الاتحاد أ**و بربون لفرنسا

جزائر اميرنت وردريغيز، وسيشيل. والدبرا. وجزيرتا زنزبار وبمبا. وجزيرة الميرنت وردريغيز، وسيشيل. والدبرا. وجزيرة وكلما لانجلترا ونشتهر زنزبار بتصديرالقر نفل وما اشبهه وجزيرة موريس المعروفة بخصبها وجودة هوائها تشتهر بتصدير السكر وكلها بالمحيط الهندى