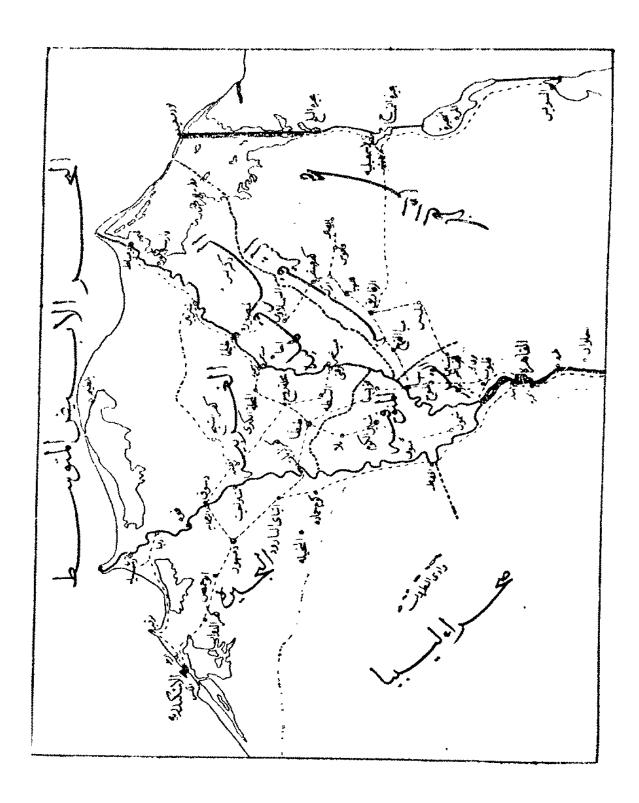

ومن أشهر الهارها :

نهر النيل — وينبع من بحيرات عديدة في الاقاليم الاستوائية وله دلتا واسعة ويصب في البحر المتوسط

نهرالنيجر — وينبع من هضاب كنغ ويصب فى خليج غانه وله دلتــا رديئة المناخ بين خليجي بنين وبيفره

### 

وطول النيل ٤٠٠٠ ميل وهو أهم أنهار الدنيا وله ذكر مجيد في التاريخ القديم والحديث ويروى نحو ٢٢٠٠٤٠٠٠ ميل

وطول الكنفو ٣٠٠٠ميل وهو من أعظم انهار الدنيا في مساحة حوضه وانساعه وكمية الماء التي يصبها في المحيط ويروى نحو ١٥٣٠٠٥٠٠٠ ميل

وطول النيجر ٢٣٠٠ ميل وهو اعظم آنهار السودان والطريقالتجارى الوحيد في بلاد السودان الغربي وغانه

وطول زمبیزه ۲۰۰۰ میل وهو اهم آنهار افریقیه التی تصب فی المحیط الهندی و به شلال غریب المنظر یسمی شلال فکتوریا

# ﴿ البحيرات ﴾

- (١) فكتوريا -- أكبر بحيرات الدنيا القديمة العذبه ، البرت ، البرت الدورد ، ثم دمبعة ببلاد الحبشة وكاما تمد النيل
- (٢) تنجانيقه ومويرووبنجويلو، وتمــد الكنفو، والاولى اطول البحيرات العذبة في العالم
  - (٣) نياسا وعدنهر زمبيزه
- (٤) شاد ببلاد السودان وهي الآن عذبة وتزيد ايام الامطار فتكون نحو خمسة امثالها ايام الجفاف ولا يخرح منها نهر بل يصب فيها عدد من النهيرات من اهمها نهر شارى . ثم بحيرة رودلف بافريقية الانجليزية الشرقيه