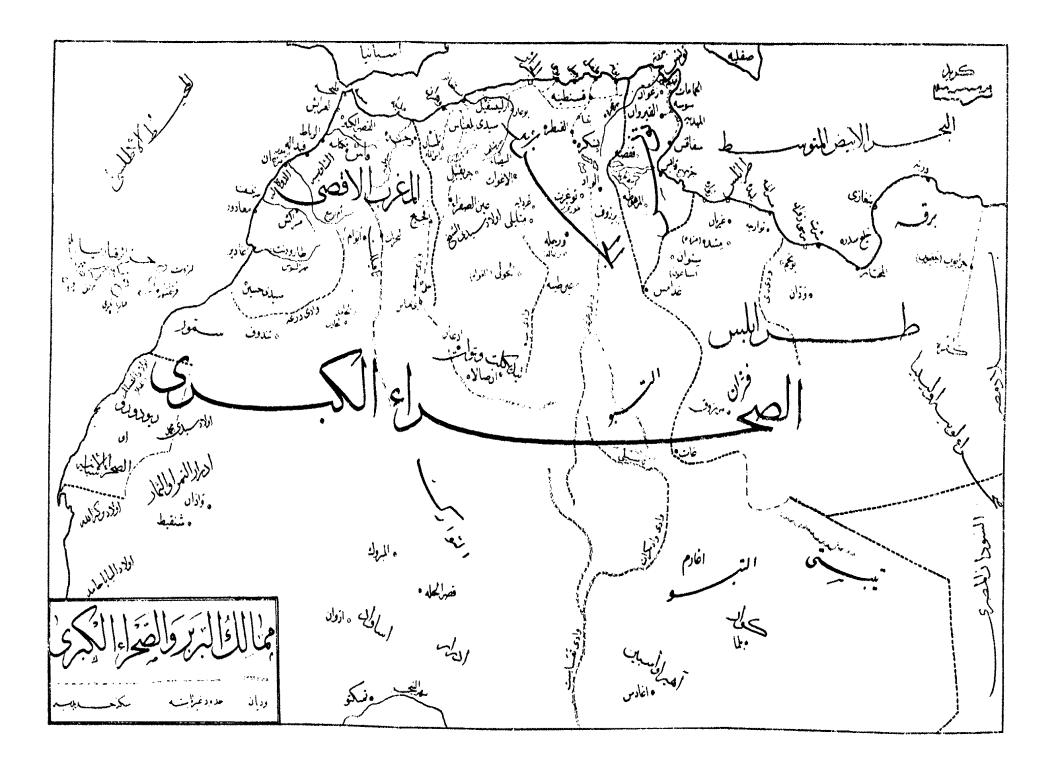

جبالها - تمتد كاما تقريباً موازية للشواطئ ومن اشهرها :

(۱) جبال أطلس على ساحل البحر المتوسط وأعلى جهاتها فى بلاد مراكش ثم تأخذ فى الانخفاض حتى تكون فى بلاد طرا بلس سلسلة من التلال (۲) جبال كنغ (۴) جبال كرون ، على ساحل خليج غانه (٤) جبال الشاطئ الغربى وتمتد فى غانه السفلى متقطعة حتى بلاد الرأس (٥) جبال دراكنبرغ بالجنوب الشرقي للقارة (٢) جبال النجد الشرقي الافريقي وبه جبال كنيا و كليمانجارو وروينزورى (٢٠٠٠ ق) وهى أعلى أعلام الجبال في هذه القاره (٧) جبال الحبشة وتمتد فى النجد الحبشى وتتصل بسلسلة جبال البحر الاحمر حتى تصل الى بلاد مصر مسماة باسماء مختلفه ، ومن ذلك جبل

عتاقة بالقرب من السويس بمصر ( ٨ ) سلسلة في الصحراء الكبرى تعرف باسم تيبستى

# ﴿ صحاربها ﴾

الصحراء الكبرى - وتشغل القسم الشمالى من القارة تقريبا بين المحيط الاطلسى والبحر الاحمر شرقا وغربا وبين جبال أطلس وتخوم السودان شمالا وجنوبا ومساحما نحو ٢٥٧٠٠٠٠٠ ميل وبها عدة واحات منها ادرار غربا ، والصحراء مجدية كما سلف الاما فنها من الواحات