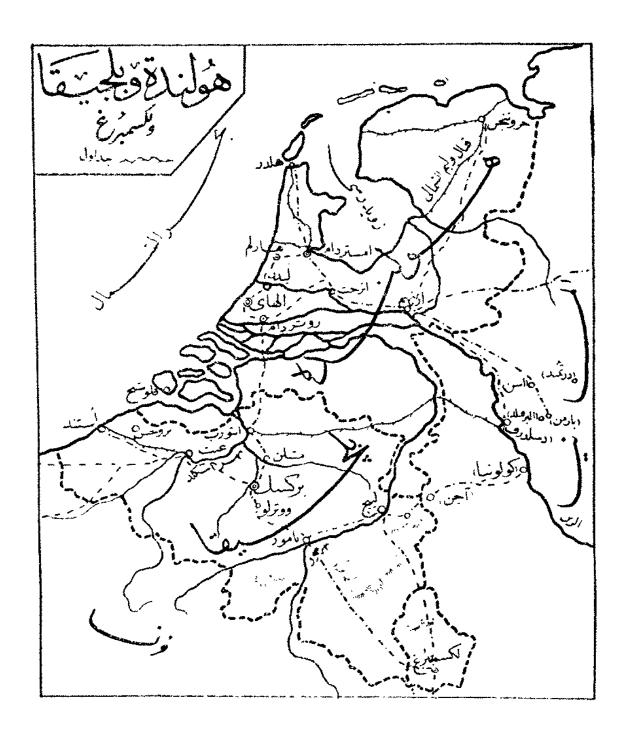

البلاد التي سيادة اسبانيا

(۱) ربود ورو (۲) کورسکو

البلاد التي تحت سيادة الدولة المهانية

(١) ولاية طراباس بما في ذلك أقليما فزان وبرقه (٢) مصر وملحقاتها

وانكانت مستملة استقلالا داخليا

البلاد التي تحت سيادة بلجبقا

الكنفر البلجيق المروفة قديما بالكنفو الحره:

البلاد التي تحت سيادة ايطالبا

(١) مستعمرة ارتريه (٢) السومال الإيطالي

أين. التحالم ين العاما سلطالالطا ملاتيا فعراكزا لوجه القبلى ماهلا الوالمات Ungles-