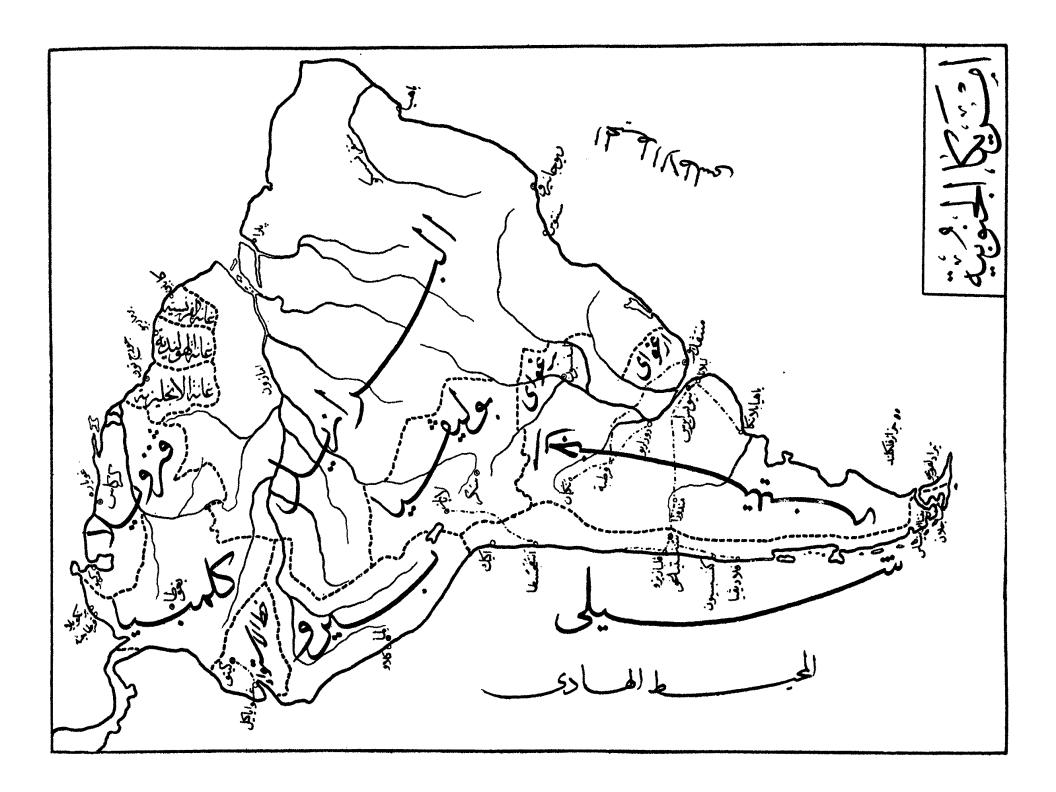

# قارة افريقيت

هذا الاسم وضعه الرومان الاقد،ون لمستعمرة قرطاجنة احدىالبلاد الخاضعة لهــم على شاطئ البحر انتوسط فى اقليم تونس الحالى ثم اطلق على هذه القارة بتمامها «كذا يقال »

موقعها هذه القارة فى الجنوب الغربى من الدنيا القديمة ، وهى ثااشة القارات التي عتد جنوبي خط الاستواء وان كان أكثر اقاليمها فى نصف الكرة الشمالى ، وتعتبر قارة افريقية كانها شبه جزيرة عظيمة ترتبط بقارة آسيا ببرزخ السويس الذي بعد حنمر النزعة فيه اصبح الماء يحيط بجميع شواطئها

حدودها - تحد شمالابالبحر التوسط وبوغاز جبل طارق وغربا بالمحيط الاطلسى وجنوبا به وبالمحيط الهندى ، وشرقا بالمحيط الهندى وبوغاز باب المندبوالبحر الاحمر وترعة السوبس - ويفصلها عن اوربا ، فيق جبل طارق وهو نحو عشرة امبال ، وعن آسيا مضيق باب المندب وهو نحو سبعة عشر ميلا ، وهما اشهر ، فضايقها

مساحتها — بين ١١٠٥مايون ، ١٢مايون من الاميال الانجليزية الربعة فهى ثانية قارات الدنيا القدعة في المساحة وليس أكبر منها الاآسيا شواطئها — منتظمة كثيرا اذا قارنتها بالقارات الاخرى على الجملة ، ولذلك كانت قصيرة جدا بنسبة مسطحها ولا تزيد على ١٦٠٠٠ من الاميال الانجليزية ، اي ان لكل ٢٥٠ ميلا من سطحها ميلا واحدا من شاطئها اشهر رءوسها – الرأس الابيض الشمالي ببلاد تونس وهو ابعدنقطة

منظرها الطبيعي — هذه الفارة نجد كبير يتألف من رُبي يتلو بعضها بعضا ويختلف بعضها عن معض في الارتفاع بالتدريج من الشاطئ الى الجهات الداخليه . ويحيط بهذا النجد السلاسل الجبلية التي تفصله من السو احل البحرية الضيقة المنخفضة التي لا يزيد عرضها على ٣٠٠٠ ميل

جبالها - تمتد كاما تقريباً موازية للشواطئ ومن اشهرها :

(۱) جبال أطلس على ساحل البحر المتوسط وأعلى جهاتها فى بلاد مراكش ثم تأخذ فى الانخفاض حتى تكون فى بلاد طرا بلس سلسلة من التلال (۲) جبال كنغ (۴) جبال كرون ، على ساحل خليج غانه (٤) جبال الشاطئ الغربى وتمتد فى غانه السفلى متقطعة حتى بلاد الرأس (٥) جبال دراكنبرغ بالجنوب الشرقي للقارة (٢) جبال النجد الشرقي الافريقي وبه جبال كنيا و كليمانجارو وروينزورى (٢٠٠٠ ق) وهى أعلى أعلام الجبال في هذه القاره (٧) جبال الحبشة وتمتد فى النجد الحبشى وتتصل بسلسلة جبال البحر الاحمر حتى تصل الى بلاد مصر مسماة باسماء مختلفه ، ومن ذلك جبل

الفرنسيبن والايطاليين شمالا

اقسامها السياسيه -- تكاد لكون افريقيه مستعمرة للدول الاوربية وليس فيها من الاقسام الستقلة الاامبراطورية الحبشة ـ ومملكة مراكش ـ وجهورية ليبريا

وما عدا ذلك خاضع لدول اوربا اما باسم مستعمرة واما باسم بلاد تحت الحماية واما باسم بلاد لا يصح الالدولة بخصوصها حق فتحها واستمارها حسب الاتفاقات الدولية

والبك بإن أقسامها السياسية اجمالا

البلاد المستقلة (١) امبراطورية الحبشة - (٢) مملكة مراكش-- (٣) جمهورية ليبريا