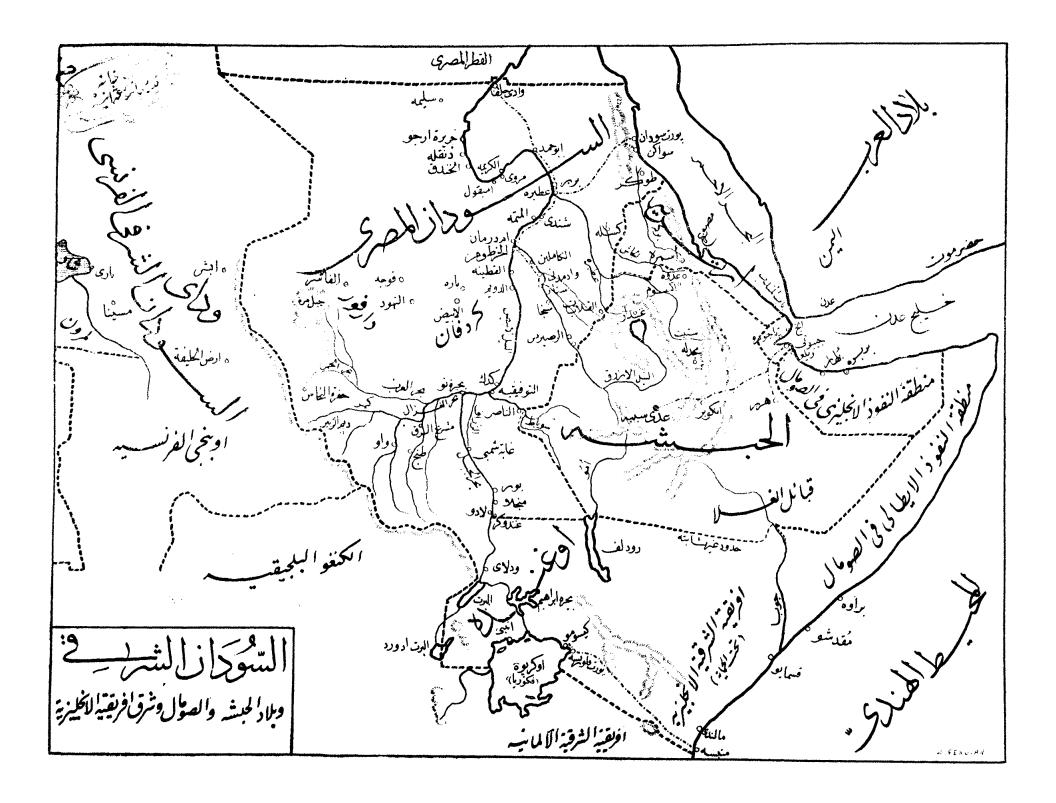

والبك بإن أقسامها السياسية اجمالا

البلاد المستقلة (١) امبراطورية الحبشة - (٢) مملكة مراكش-- (٣) جمهورية ليبريا

### البلاد التي تُحت سيادة انجلتر ه

( أ ) شرقا (١) زنزبار (٢) أَفريقية الشرقيه الانجليزيه (٣) اوغنده وما يتبعها (٤) السومال الانجليزيه

(ب) غربا (ه) غمبيا (٦) سير اليون (٧) ساحل الذهب واشنتي (٨) لاغوس ونيجريا

(ح) جنوبا (۹) بلاد الراس(۱۰) نتال(۱۱) اور بج(۱۲) الترنسفال (۱۳) بتشو انا (۱۶)رودسیا (۱۵) نیاسا (۱۳) السو دان المصری بالاشتراك معمصر البلاد التی تحت سیادة فرنسا

(۱) بلاد تونس (۲) الجزائر (۳) اقالیم الصحراء الکری (۱) السودان الفرنسی وسنغمبیا (۵) غانه الفرنسیه (۲) ساحل العاج (۷) داهو می (۸) الکنغو الفرنسی و او بنجی (۹) خلیج أبخ (۱۰) مدغشقر البلاد التی تحت سیادة المانیا