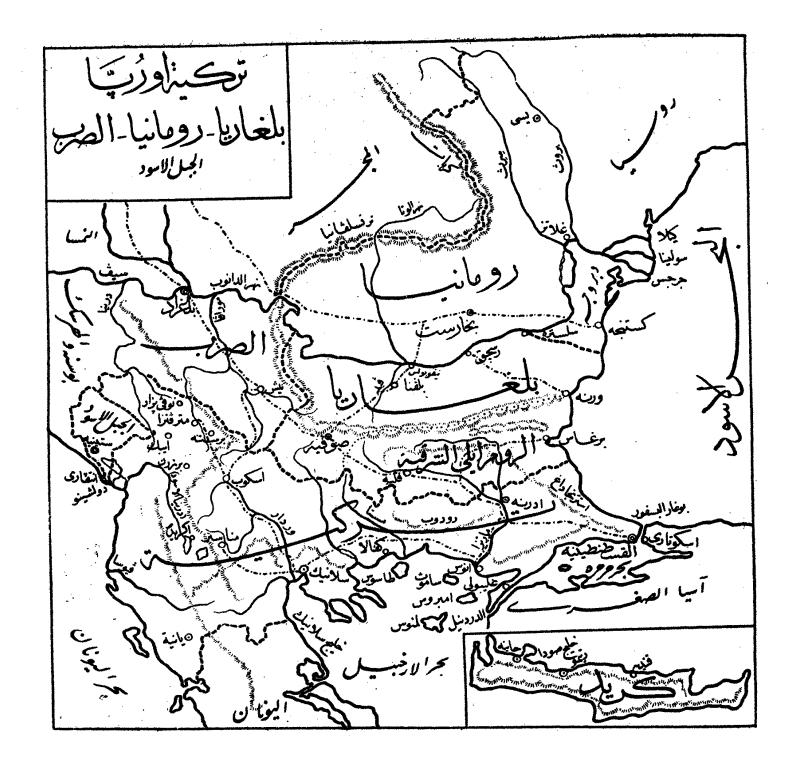

ضيق البسفور واقعة في موضع تجارى وحربى قد لا يوجد له نظير . ولها مرفأ جيل على قرن الذهب يعد من اجمل مرافئ العالم . وسكانها نحو مليون ونصف . ومن اشهر ثغورها ايضاً سلانيك على خليج جيد باسمها في مجر الارخبيل. وتعرف بصناعة الحرير والجلود . ومن مدنها الداخلية ادرنه على نهر ماريج . وبها عمر الطريق الحديدي الى فينا وباريس . وكانت حاضرة الدولة سابقاً

اما جزيرة كريد او اقريطش فتحت سيادة الباب العالى وأكثر الهلمان المسيحيين ، وبينهم عدد من المسلمين ولا تزال مسألتها من المشكلات التي لم يحل بعد، وقد ثار الهلها واعلنوا انضهامهم الى اليونان ولكن الدول الاوربية لم تساعده على ذلك بل لا تزال تحافظ على سيادة الدولة العثمانيه على هذه الجزيرة واشهر مدنها : خانية وقنديه وهما ثغران مهمان على شواطئها الشمالية

ها حار 'صلاتها , والمن لآلات

مدنها: نالباقان

بشمال من سهامرعی والخیل. که والتبغ.

ب من فینا رنه وهی



# ﴿ الصرب ﴾

مملكة الى الغرب من بالهاريا لا شاطئ لها كسويسره. هواؤها حار صيفا بارد جداً في الشتاء، وبعني سكانها بالزاعة وتربية الماشية. ومن حاصلاتها النباتات الزيتية والثمار الجافة والتبغ والاخشاب. ومن حيواناتها الضأن والمز وانواع الماشية. ومن مصنوعاتها الماسوجات الصوفية والقطنية والآلات البخارية

والتعليم العام منأخر ( إسكانها ممن يقرأ ويكتب). واشهر مدنها : بلغراد، وهي الحاضرة، على نهر الدانوب، وترتبط باكثر مدن البلقان وعواصمها بطرق حديدية. ومن مدنها ايضا نيس وتجارتها عظيمة

# ﴿ بِلْمَارِبًا وَالْرُومُ لِي السَّرِتِيةُ ﴾

م الحد حديه العهد بالملوكية . وكان أيضا أمارة ، وهي الى الشمال من تركيه ، هو أؤها فارني يشند حره صرفاً وبرده سناء . واكثر اراضيها مرعى جيده للماثه نه ولدا يعنى أهلها بقرية الدواب من الفذأن والمعز والبفر والحيل. ومن حاصلات البلاد النباتية : النمح والدرة والارز والقطن وا