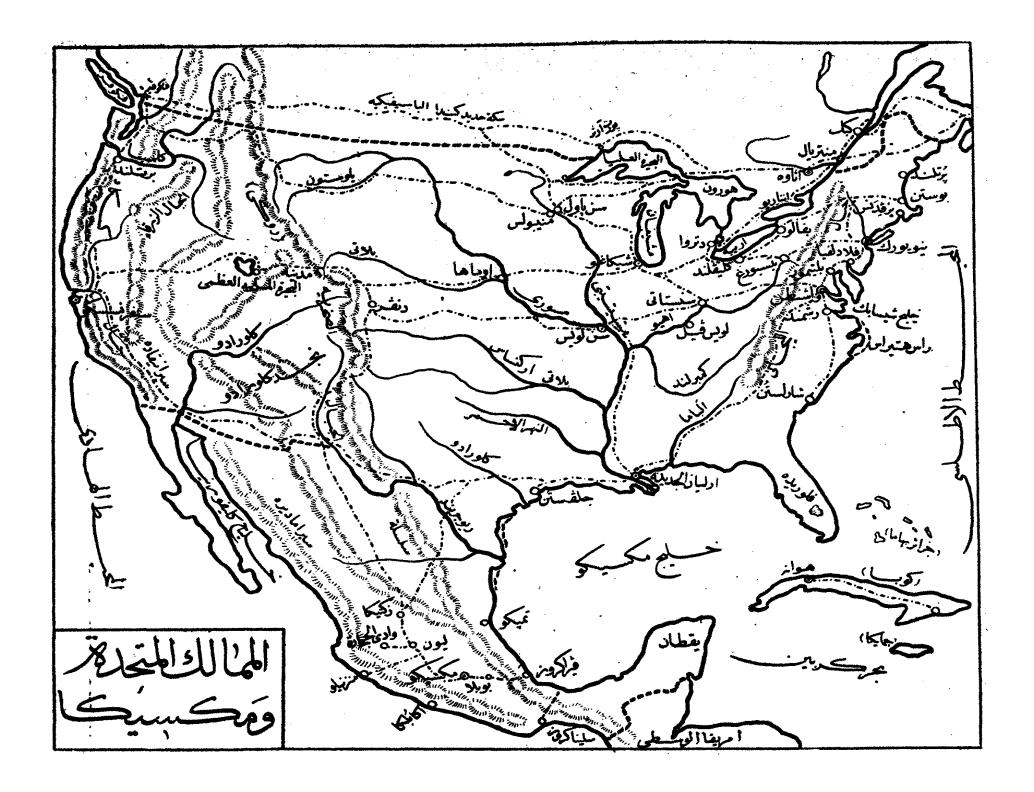

### البلاد التي تُحت سيادة انجلتر ه

( أ ) شرقا (١) زنزبار (٢) أَفريقية الشرقيه الانجليزيه (٣) اوغنده وما يتبعها (٤) السومال الانجليزيه

(ب) غربا (ه) غمبيا (٦) سير اليون (٧) ساحل الذهب واشنتي (٨) لاغوس ونيجريا

(ح) جنوبا (۹) بلاد الراس(۱۰) نتال(۱۱) اور بج(۱۲) الترنسفال (۱۳) بتشو انا (۱۶)رودسیا (۱۵) نیاسا (۱۳) السو دان المصری بالاشتراك معمصر البلاد التی تحت سیادة فرنسا

(۱) بلاد تونس (۲) الجزائر (۳) اقالیم الصحراء الکری (۱) السودان الفرنسی وسنغمبیا (۵) غانه الفرنسیه (۲) ساحل العاج (۷) داهو می (۸) الکنغو الفرنسی و او بنجی (۹) خلیج أبخ (۱۰) مدغشقر البلاد التی تحت سیادة المانیا

(١)كرون (٢) توجو (٣) أفريقيه الجنوبية الغربيه الالمانيه (٤) أفريقيه الامرقية الالمانيه

البلاد التي تحت سيادة البرتقال

(١) غانه البرتقاليه وجزائر بساغو (٢) كبندا (٣) انجولا (٤) أفريقية الشرقية البرتقاليه

البلاد التي سيادة اسبانيا

(۱) ربود ورو (۲) کورسکو

البلاد التي تحت سيادة الدولة المهانية

(١) ولاية طراباس بما في ذلك أقليما فزان وبرقه (٢) مصر وملحقاتها

وانكانت مستملة استقلالا داخليا

البلاد التي تحت سيادة بلجبقا