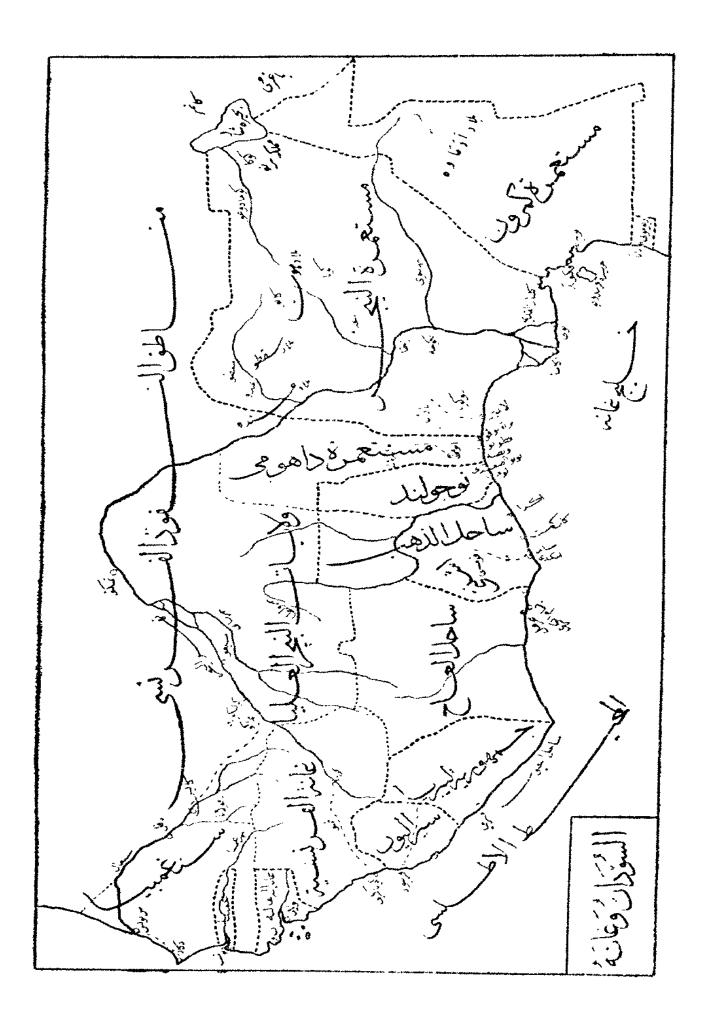

# قارة افريقيت

هذا الاسم وضعه الرومان الاقد،ون لمستعمرة قرطاجنة احدىالبلاد الخاضعة لهــم على شاطئ البحر انتوسط فى اقليم تونس الحالى ثم اطلق على هذه القارة بتمامها «كذا يقال »

موقعها هذه القارة فى الجنوب الغربى من الدنيا القديمة ، وهى ثااشة القارات التي عتد جنوبي خط الاستواء وان كان أكثر اقاليمها فى نصف الكرة الشمالى ، وتعتبر قارة افريقية كانها شبه جزيرة عظيمة ترتبط بقارة آسيا ببرزخ السويس الذي بعد حنمر النزعة فيه اصبح الماء يحيط بجميع شواطئها

حدودها - تحد شمالابالبحر التوسط وبوغاز جبل طارق وغربا بالمحيط الاطلسى وجنوبا به وبالمحيط الهندى ، وشرقا بالمحيط الهندى وبوغاز باب المندبوالبحر الاحمر وترعة السوبس - ويفصلها عن اوربا ، فيق جبل طارق وهو نحو عشرة امبال ، وعن آسيا مضيق باب المندب وهو نحو سبعة عشر ميلا ، وهما اشهر ، فضايقها

مساحتها — بين ١١٠٥مايون ، ١٢مايون من الاميال الانجليزية الربعة فهى ثانية قارات الدنيا القدعة في المساحة وليس أكبر منها الاآسيا شواطئها — منتظمة كثيرا اذا قارنتها بالقارات الاخرى على الجملة ، ولذلك كانت قصيرة جدا بنسبة مسطحها ولا تزيد على ١٦٠٠٠ من الاميال الانجليزية ، اي ان لكل ٢٥٠ ميلا من سطحها ميلا واحدا من شاطئها اشهر رءوسها – الرأس الابيض الشمالي ببلاد تونس وهو ابعدنقطة

الى الشمال ، والراس الاخضر ببــلاد سنفمبيا وهو ابعد نقطة الى الغرب ، ورأس المسلات ببلاد الرأس وهو ابعد نقطة الى الجنوب شرقى رأس الرجاء الصالح ، ورأس غاردفوى ببلاد السومال وهو ابعد نقطة الى الشرق

اشهر خلجانها - خليجا قابس وسدره بالبحر المتوسط، وخليج غانه بالمحيط الاطاسي و به خليجا بنبن و بيَفْرَه ، ثم خليج عدن وخليج العرب او البحر الاحر وبه خليج السويس . وكلما تخرج من المحيط المهندي

الفرنسيبن والايطاليين شمالا

اقسامها السياسيه -- تكاد لكون افريقيه مستعمرة للدول الاوربية وليس فيها من الاقسام الستقلة الاامبراطورية الحبشة ـ ومملكة مراكش ـ وجهورية ليبريا

وما عدا ذلك خاضع لدول اوربا اما باسم مستعمرة واما باسم بلاد تحت الحماية واما باسم بلاد لا يصح الالدولة بخصوصها حق فتحها واستمارها حسب الاتفاقات الدولية

والبك بإن أقسامها السياسية اجمالا

البلاد المستقلة (١) امبراطورية الحبشة - (٢) مملكة مراكش-- (٣) جمهورية ليبريا

### البلاد التي تُحت سيادة انجلتر ه

( أ ) شرقا (١) زنزبار (٢) أَفريقية الشرقيه الانجليزيه (٣) اوغنده وما يتبعها (٤) السومال الانجليزيه

(ب) غربا (ه) غمبيا (٦) سير اليون (٧) ساحل الذهب واشنتي (٨) لاغوس ونيجريا

(ح) جنوبا (۹) بلاد الراس(۱۰) نتال(۱۱) اور بج(۱۲) الترنسفال (۱۳) بتشو انا (۱۶)رودسیا (۱۵) نیاسا (۱۳) السو دان المصری بالاشتراك معمصر البلاد التی تحت سیادة فرنسا

(۱) بلاد تونس (۲) الجزائر (۳) اقالیم الصحراء الکری (۱) السودان الفرنسی وسنغمبیا (۵) غانه الفرنسیه (۲) ساحل العاج (۷) داهو می (۸) الکنغو الفرنسی و او بنجی (۹) خلیج أبخ (۱۰) مدغشقر البلاد التی تحت سیادة المانیا