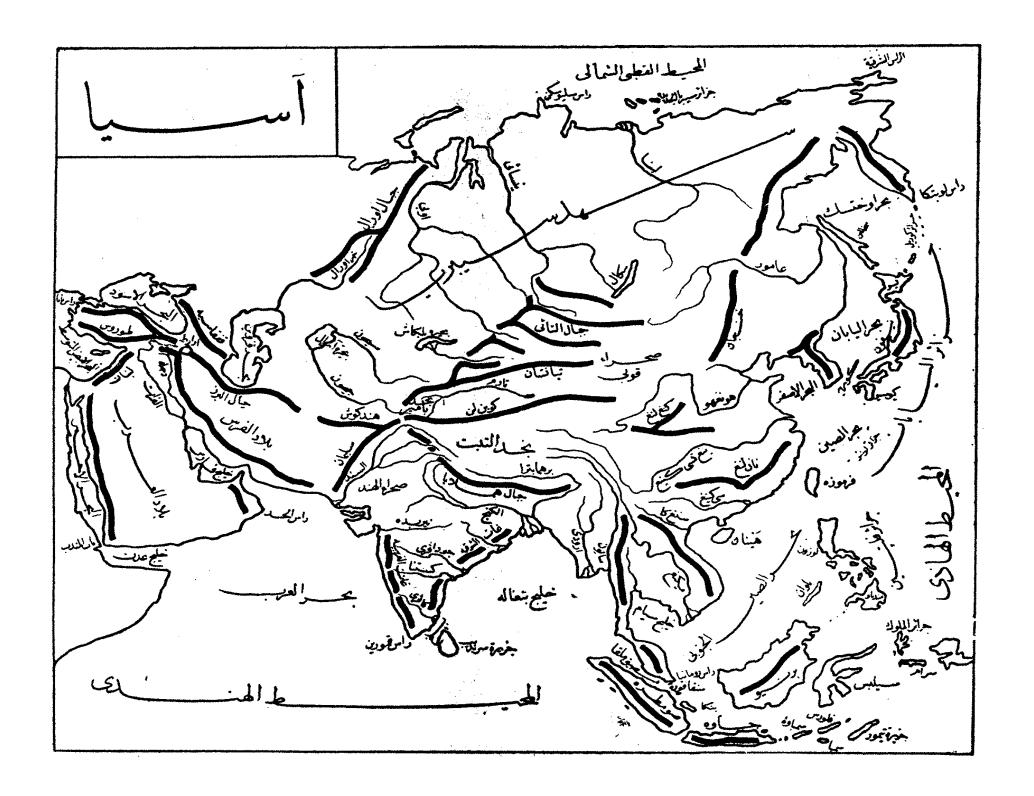

# ملاحظات

سبب صحراوية الصحراء قلة وجود الماء بها، فسحابها جهام ونجو، وغبها رذاذ وطل، لا يكاد برى الا فى كل بضعسنوات مرة، فهى ارض عُقر وفل ، ومجداب ومجوّبة ، وهامدة وميته . والماء بحييها وبه حياة كل كائن حي من الحيوان والنبات

وقد قدمنا ان الجبال تجتذب السحب فاذا اعترضت الرياح البحرية التي تسوق السحب جذبت منها المطر وتركتها جافة، فالصحراء على ذلك أما ان تكون الجبال تحيط بها فتحرمها من المطر واما ان تكون في بقعة لا تتجه اليها الرياح البحرية واما ان تكون خالية من الجبال التي تجتذب السحب فتمر الرياح مخلة بالرطوبة او سائقة السحب في سهائها ولا تمطرها وبعد ذلك نقابل الجبال او التلال فيتساقط مطرها هنالك

والصحر اء الكبري بافريقية هكذا شأنها فجبال كنغ جنوبيها تحول بينها وبين سحب المحيط الاطلسي الجنوبي، وجبال اطلس شماليها تحول بينها وبين سحب البحر المتوسط والمحيط الاطلسي الشالي. وجهاتها الغربية ليست في طريق الرياح البحرية لان الرياح في المحيط هنالك مائلة الى الجنوب الغربي وهي من الشرق لا تجيئها الا الرياح القاربة من آسيا وغيرها. ومن الجنوب الشرق تحول جبال الحبشة بينها وبين سحب المحيط الهندي

ومن النوع الثالث صحراء الهند فانها في طربق الرياح الموسمية التي تتجه من الجنوب الغربي الى الشمال الشرق بالحيط الهندي بين اول مايو وآخر اكتوبر من كل سنة ولكن السحب تفارقها الى جبال همالابا لانخفاض الصحراء وشدة حرارتها فلا بتكاثف البخار في سمائها الا قلېلا

اما الرمال التى تتغطى بها الصحراء فتنسب الى انشدة حر النهار وشدة برد الليل انتعاقبين فيها فنكت بجبال كانت تخترقها فتفككت صخورها وانصدعت وانهارت وسحق بعضها بعضا، ولم يزل هذا شأنها حتى اصبحت رمالا دقيقة تحركها الربح وتنشرها في اطرافها اينها هبت ولا بزال في الضحراء

الكبري بقية من هذه الجبال كانها الاطلال البالية والرسوم الدارسة تذكر الناسبان دوام الحال محال وان لكل اجل كتابا ، وان التغير من صفات الحوادث وان الباقي هو ائة تمالى وهو القاهر فوق عباده وهو الحكيم العليم

اما ماء الواحات فهن عيون فيها تفيض او آبار (ارتوازيه) يحفرها الناس لذلك . ولبيان مصدره نقول . ان الماء الذي يسقط على الجبال والتلال الحيطة بها يتبخر بعضه . ويسيح بعض آخر فيكون انهارا على وجه الارض . ويغرر الباق فيكون انهارا في باطنها تجرى في جهات شتى حيث يشاء الله . فاذا صادفت منخفضا كالواحات واضر انها انفجر ت فيها وظهرت ينبوعا عذبا فر آبا صافيا مغدود قا . أو حَفَر الناس الآبار ونحوها فتصادفها فتنبجس مياهما وقد تخرج على شكل مايسمى بالفوارة (أو النافورة) لان مصادرها أعالى الجبال، ومن مائهما يشرب سكان الواحات ويسقون حيواناتهم و نباتاتهم (فانظر الى آثار رحمت الله كيف يحيى الارض بعد موتها) اليست الواحة قطعة في وسط الصحراء الميتة (ان الله لذو فضل على الناس ولكن آكثر الناس لايشكرون)