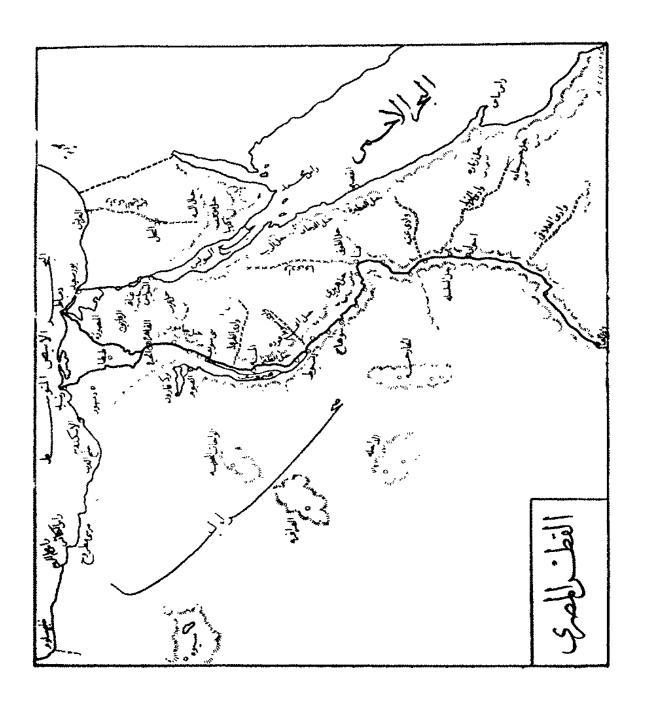

# ﴿ صحاربها ﴾

الصحراء الكبرى - وتشغل القسم الشمالى من القارة تقريبا بين المحيط الاطلسى والبحر الاحمر شرقا وغربا وبين جبال أطلس وتخوم السودان شمالا وجنوبا ومساحما نحو ٢٥٧٠٠٠٠٠ ميل وبها عدة واحات منها ادرار غربا ، والصحراء مجدية كما سلف الاما فنها من الواحات

صحراً كالمارى — وهى جنوبى القارة وقد تخضر بمض جهاتها بالكلاً والمراعى الجيدة ولكن ذلك فقط فى فصل الامطار وبعد ذلك تجف فلايبقى فيها الاما تذروه الرياح من الرمال

نهر الكنفو — وينبع من النجد الافريق الشرقى ويصب فى المحيط الاطلسى من مصب واحد واسع

نهر زمبیزه — وینبع من جبال النجد الجنوبی ویصب نی المحیط الهندی وله داتا ردیئة المناخ أیضا

وما عدا ذلك من أنهار افريقه : نهر أورنج ببلاد الرأس وينبع من در اكنبرغ وبصب فى المحيط الاطلسى ونهرا سنغال وغمبيا ببلاد سنغمبيا ويصبان فى المحيط الاطلسى ونهر الجزائر ويصب في البحر المترسط