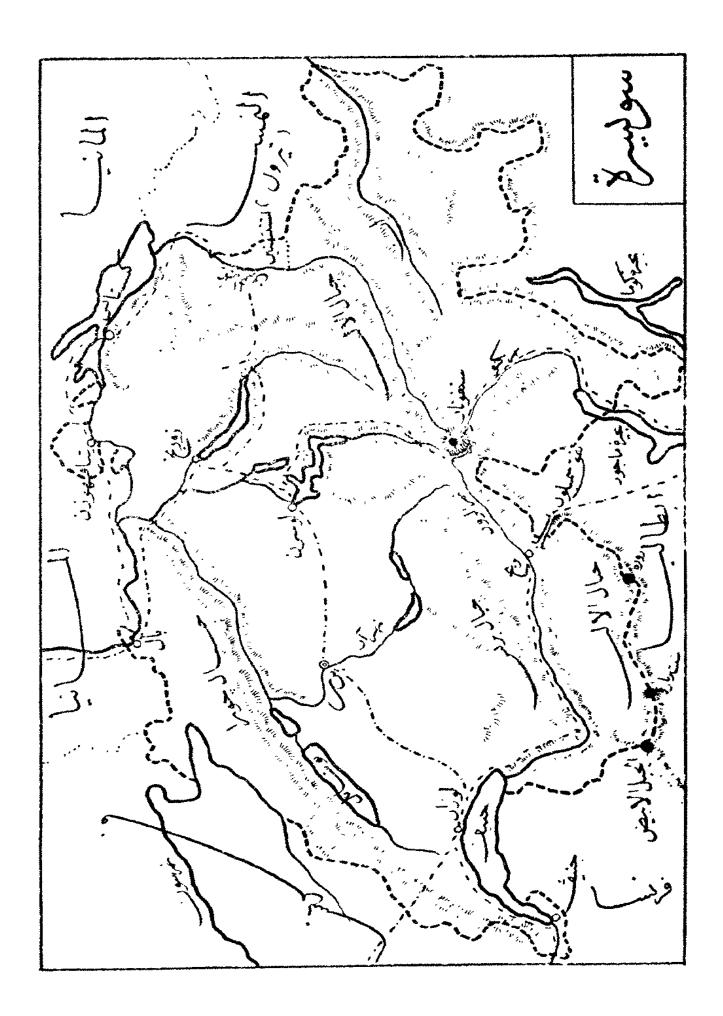

البلاد. اما بوسنه سراى ومستار فحاضرتا بوسنه والهرسك وهما بالداخل

### ﴿ سويسره ﴾

جمهورية وسط اوربا لا ساحل لها ، وهي جنوبي المانيا ، مناظرها في الغالب جبلية او تلية تخللها الوديان العميقة الخصيبة. هراؤها بارد في الشتاء خصوصا فيما ارتفع منها ولكنه في الصيف معتدل جميل ويعني سكانها بتربية الماشية واستثمارها والصنائع المختلفة من المنسوجات بانواعها والادوات الحديدية والآلات البخارية ومما ساعدها على الرقي في الصناعة مع نقص الفحم فيها استعمال الشلالات في ادارة الآلات بدل البحار . ولهذا تعد من ممالك اوربا الصناعة

والتعليم فيها اجبارى، وهو بجميع فروعه منتشر راق جدا خصوصا التعليم الاولى . واشهر مدنها — :

برن — وهى حاضرة البلاد على نهير يصب فى نهر آر . مبانيها جميسلة وبها مدرسة كليـة . جنيف على بحيرة بهذا الاسم . وتشتهر بعمل الحلى والساعات والجواهر ،هذا وهى من اهم صادرات سويسره وصنائع أكثر مدنها



# ممالك الجنوب اسبانيا

تشغل هذه المملكة القسم الاكبر من شبه جزيرة ايبريا . ويفصلها عن فرنسا جبال البرانس. ويعرف قسمها الجنوبي الى الآن ببلاد الاندلس وقد كان هذا الاسم لشبه الجزيرة كلها ايام الدولة العربية فيها. وهواؤهامتغير الاانه عموما دافئ صحي جاف، وجهاتها الشمالية اصح واجود ، والوسطى يشتد جوها صيفا وشتاء، والجنوبية الشرقية تكاد تكون من بين الاقاليم الاستوائية، ويعنى الاسبانيون بالزراعة وتربية الماشيه وصيدالبحر، ومن حاصلات اسبانيا : البرتقال والليمون والعنب والكستنا (ابو فروه) والتين والزيتون وقصب السكر والتوت ، ونحو بسكانها يشغلون بالزراعة خصوصا في سهل الاندلس الخصيب والسهول الشمالية الوسطى التي تنبت القمح والشعير والارز . ومن حيوانات البلاد : الضأن والمهز والبغال والحير والخيل

والمعادن بالبلاد كثيرة جدا ،ولكن العناية باستخراجها ضعيفة ومن بينها الحديد وهو أكبرصادراتها المعدنية، ثم ا