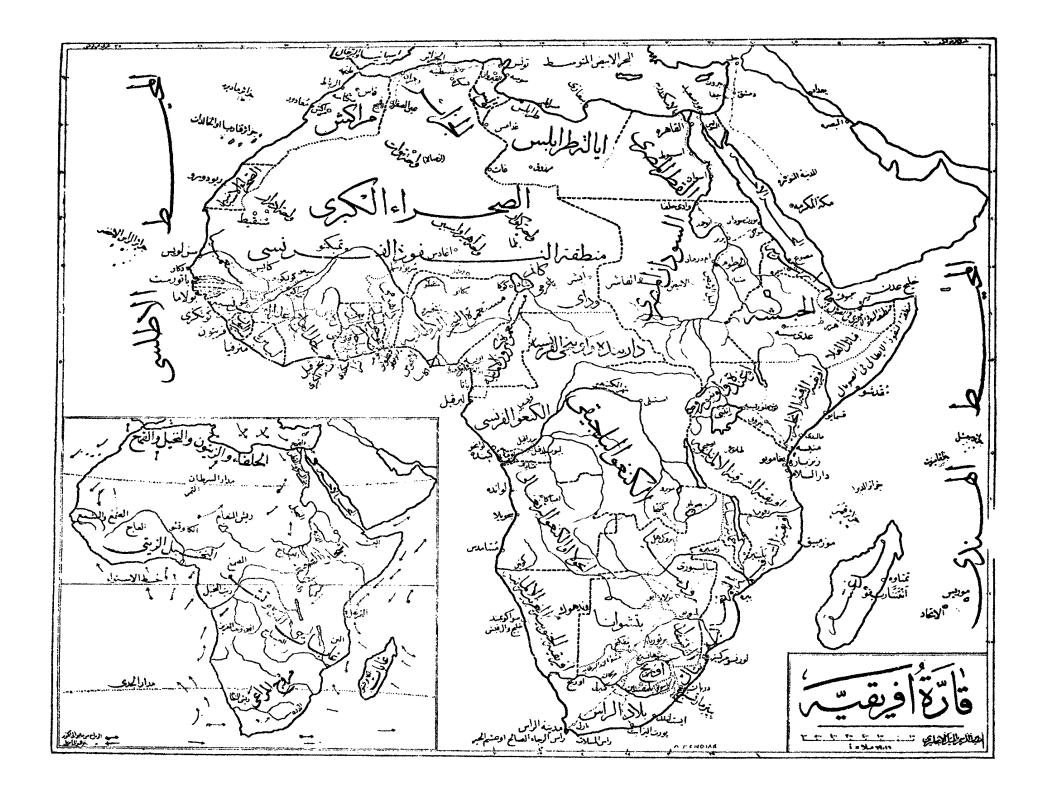

# قارة افريقيت

هذا الاسم وضعه الرومان الاقد،ون لمستعمرة قرطاجنة احدىالبلاد الخاضعة لهــم على شاطئ البحر انتوسط فى اقليم تونس الحالى ثم اطلق على هذه القارة بتمامها «كذا يقال »

موقعها هذه القارة فى الجنوب الغربى من الدنيا القديمة ، وهى ثااشة القارات التي عتد جنوبي خط الاستواء وان كان أكثر اقاليمها فى نصف الكرة الشمالى ، وتعتبر قارة افريقية كانها شبه جزيرة عظيمة ترتبط بقارة آسيا ببرزخ السويس الذي بعد حنمر النزعة فيه اصبح الماء يحيط بجميع شواطئها

حدودها - تحد شمالابالبحر التوسط وبوغاز جبل طارق وغربا بالمحيط الاطلسى وجنوبا به وبالمحيط الهندى ، وشرقا بالمحيط الهندى وبوغاز باب المندبوالبحر الاحمر وترعة السوبس - ويفصلها عن اوربا ، فيق جبل طارق وهو نحو عشرة امبال ، وعن آسيا مضيق باب المندب وهو نحو سبعة عشر ميلا ، وهما اشهر ، فضايقها

مساحتها — بين ١١٠٥مايون ، ١٢مايون من الاميال الانجليزية الربعة فهى ثانية قارات الدنيا القدعة في المساحة وليس أكبر منها الاآسيا شواطئها — منتظمة كثيرا اذا قارنتها بالقارات الاخرى على الجملة ، ولذلك كانت قصيرة جدا بنسبة مسطحها ولا تزيد على ١٦٠٠٠ من الاميال الانجليزية ، اي ان لكل ٢٥٠ ميلا من سطحها ميلا واحدا من شاطئها اشهر رءوسها – الرأس الابيض الشمالي ببلاد تونس وهو ابعدنقطة

منظرها الطبيعي — هذه الفارة نجد كبير يتألف من رُبي يتلو بعضها بعضا ويختلف بعضها عن معض في الارتفاع بالتدريج من الشاطئ الى الجهات الداخليه . ويحيط بهذا النجد السلاسل الجبلية التي تفصله من السو احل البحرية الضيقة المنخفضة التي لا يزيد عرضها على ٣٠٠٠ ميل

جبالها - تمتد كاما تقريباً موازية للشواطئ ومن اشهرها :

(۱) جبال أطلس على ساحل البحر المتوسط وأعلى جهاتها فى بلاد مراكش ثم تأخذ فى الانخفاض حتى تكون فى بلاد طرا بلس سلسلة من التلال (۲) جبال كنغ (۴) جبال كرون ، على ساحل خليج غانه (٤) جبال الشاطئ الغربى وتمتد فى غانه السفلى متقطعة حتى بلاد الرأس (٥) جبال دراكنبرغ بالجنوب الشرقي للقارة (٢) جبال النجد الشرقي الافريقي وبه جبال كنيا و كليمانجارو وروينزورى (٢٠٠٠ ق) وهى أعلى أعلام الجبال في هذه القاره (٧) جبال الحبشة وتمتد فى النجد الحبشى وتتصل بسلسلة جبال البحر الاحمر حتى تصل الى بلاد مصر مسماة باسماء مختلفه ، ومن ذلك جبل

الفرنسيبن والايطاليين شمالا

اقسامها السياسيه -- تكاد لكون افريقيه مستعمرة للدول الاوربية وليس فيها من الاقسام الستقلة الاامبراطورية الحبشة ـ ومملكة مراكش ـ وجهورية ليبريا

وما عدا ذلك خاضع لدول اوربا اما باسم مستعمرة واما باسم بلاد تحت الحماية واما باسم بلاد لا يصح الالدولة بخصوصها حق فتحها واستمارها حسب الاتفاقات الدولية