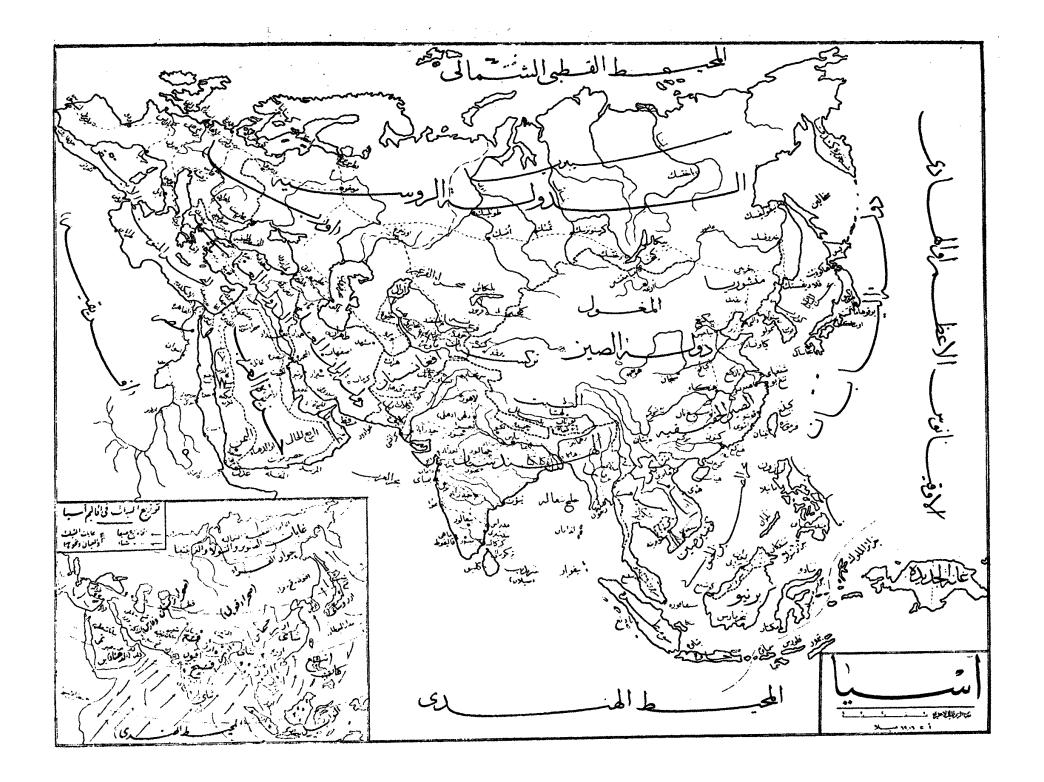

# قارة افريقيت

هذا الاسم وضعه الرومان الاقد،ون لمستعمرة قرطاجنة احدىالبلاد الخاضعة لهــم على شاطئ البحر انتوسط فى اقليم تونس الحالى ثم اطلق على هذه القارة بتمامها «كذا يقال »

موقعها هذه القارة فى الجنوب الغربى من الدنيا القديمة ، وهى ثااشة القارات التي عتد جنوبي خط الاستواء وان كان أكثر اقاليمها فى نصف الكرة الشمالى ، وتعتبر قارة افريقية كانها شبه جزيرة عظيمة ترتبط بقارة آسيا ببرزخ السويس الذي بعد حنمر النزعة فيه اصبح الماء يحيط بجميع شواطئها

حدودها - تحد شمالابالبحر التوسط وبوغاز جبل طارق وغربا بالمحيط الاطلسى وجنوبا به وبالمحيط الهندى ، وشرقا بالمحيط الهندى وبوغاز باب المندبوالبحر الاحمر وترعة السوبس - ويفصلها عن اوربا ، فيق جبل طارق وهو نحو عشرة امبال ، وعن آسيا مضيق باب المندب وهو نحو سبعة عشر ميلا ، وهما اشهر ، فضايقها

مساحتها — بين ١١٠٥مايون ، ١٢مايون من الاميال الانجليزية الربعة فهى ثانية قارات الدنيا القدعة في المساحة وليس أكبر منها الاآسيا شواطئها — منتظمة كثيرا اذا قارنتها بالقارات الاخرى على الجملة ، ولذلك كانت قصيرة جدا بنسبة مسطحها ولا تزيد على ١٦٠٠٠ من الاميال الانجليزية ، اي ان لكل ٢٥٠ ميلا من سطحها ميلا واحدا من شاطئها اشهر رءوسها – الرأس الابيض الشمالي ببلاد تونس وهو ابعدنقطة

الى الشمال ، والراس الاخضر ببــلاد سنفمبيا وهو ابعد نقطة الى الغرب ، ورأس المسلات ببلاد الرأس وهو ابعد نقطة الى الجنوب شرقى رأس الرجاء الصالح ، ورأس غاردفوى ببلاد السومال وهو ابعد نقطة الى الشرق

اشهر خلجانها - خليجا قابس وسدره بالبحر المتوسط، وخليج غانه بالمحيط الاطاسي و به خليجا بنبن و بيَفْرَه ، ثم خليج عدن وخليج العرب او البحر الاحر وبه خليج السويس . وكلما تخرج من المحيط المهندي