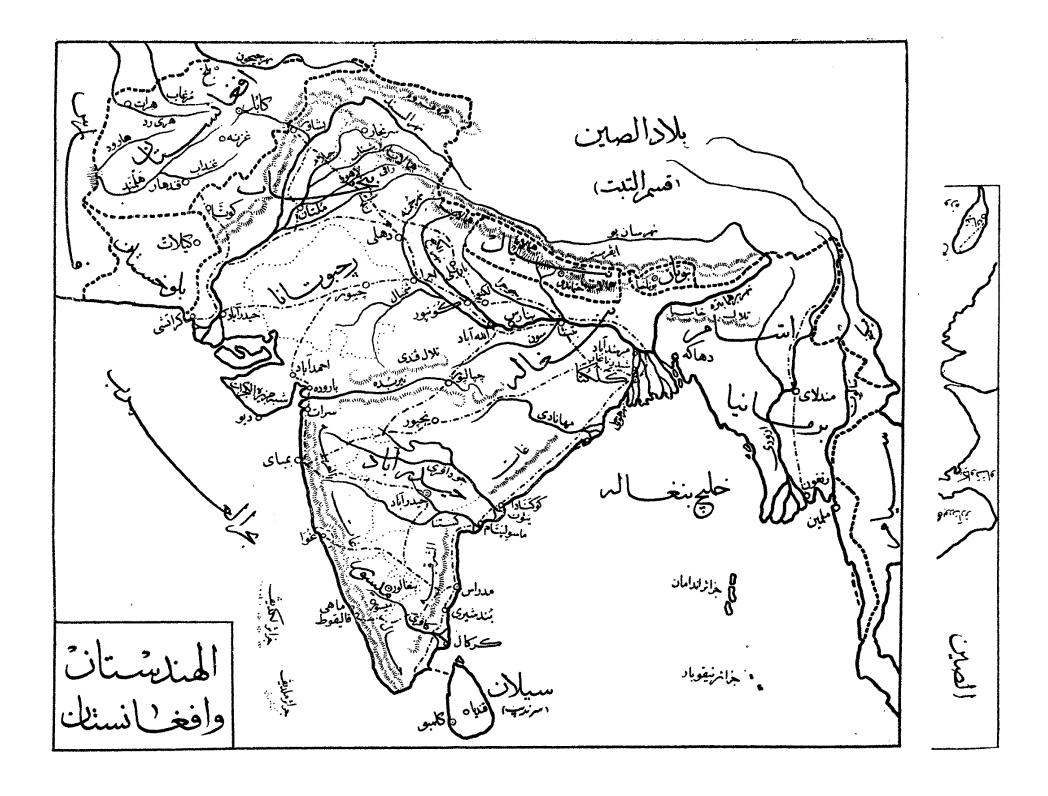

فقد رأيت مماسبق كيف يتكون السحاب ويسقط المطر ويمكن أن للخصه لك فيما بأتى

- (١) يتحول الماءالي بخار بالحرارة وتسمي هذه العملية تبخيرا
- (٢) يتحول البخار الى ماء بالبرودة وتسمى هذه العملية تكشيفا
- (٣) بتصاعد البخار من مياه الارض كلمها بحرارة الشمس الى طبقــات الهواء العليا فيبرد ويتكاثف ويكون سحبا
  - (٤) يزداد لكانف القطرات المائية في السحب فتسقط مطرا ومن المطر تتكون البحيرات والانهار وجميع المياة العذبة

# (r) € Ilink >

تسقط الامطار على الجبال او غيرها فيجرى ماؤها الى الجهات المنحدرة

مكونا جداول صفيرة بجتمع بعضهامع بعض ويكون مجرى واحدا صغيرا قد يكون تياره سريما وقد يكون بطيئا بحسب مقدار الانحدار وكذلك اذا ذابت الثلوج على قال الجبال ورءوسها تفعل مثل هذا . ولا يزال هذا المجرى الصغير ينمو عا يصب فيه من النهيرات حتى يكون عند مصبه واسعا عميقا

واعلم ال بعض الانهار يجرى ماؤها داءًا وبعضها يجرى في وقت دون وقت والسبب في ذلك ال الاولى تنبع اما منجهات لا ينقطع مطرها كالجهات الاستوائية وفيها منابع النيل وغيره في افريقية واما من جبال متوجة بالناوج الداعة وهذه لا ينقطع ذوبانها فلا ينقطع مجرى الماء منها كانهار اوروبا وجبال الالب. اما التي تفيض في وقت دون وقت فمنابعها في منطقة امطار دورية او موسمية كما في نهيرات بلاد الحبشة التي بواسطتها بحصل فيضان النيل السنوى وان الانهار قد تخترق في طريقها المي البحار اقاليم شتى فتغنها عن المطر ان لم تكن ممطرة كما في النيل بالنسبة الي مصر ، وانه اذا هطات امطار غزيرة او ذابت الناوج الكثيرة فجأة فاض النهر بالماء وقد يطغى على شاطئه فيغرق الناس والبلاد والمزارع كما حصل لباريس من عهد قريب ، وكما يحصل احيانا في بلاد مصر

وقد اسلفنا ان المياه تجرف معها من مواد الارض ما تستطيع حمله — ومياد الانهار هذا شأنها فقلها تراها صافية . وعلى ذلك فالاراضى الواقعة على ضفيها اذا رويت منها رسبت عليها طبقة من اديم الارض تزداد سنة فسنة ولا تزال تتجدد حتى تعلو فلا ينالها شيء من ماه النهر الا اذا كان الماء مرتفعا جدا في مجراه وتستعمل لريها الآلات الرافعة وهذا مشاهد في اراضي

الاحواض على الخصوص فى مصر العليا والوسطى . وأنك اذا حفرت فيها بئرا تجد الارض مكونة من طبقات بهضها فوق بعض بحيث يسهل عدها . والاراضى المكونة على هذه الصورة خصيبة جدا ويتجدد خصبها فى كل عام . والعامة تسمى هذه الاراضى بالجزائر او السواحل تمييزاً لها عن الاراضى البعيدة عن مجرى النهر

فاذا صب النهر ماءه فى البحر ووجده هادئا رسبت مواده فى قاع البحر فير تفع سنة فسنة ولا يزال بأخذ فى الارتفاع حتى يعلو على سطح الماء ارضا بابسة لا يمكن النهران بغمر ها بمائه فبأخذ مجاريه الى البحر حولها وهذه هى اراضى الدلتا وتكون عادة مندسطة على هيئة سهل لم يطرأ عليه ما يرفع بعض جهاته عن بعض . ولا تتكون الدلتا اذا كانت عند مصب النهر تيارات بحرية شدبدة او مد وجزر قوى