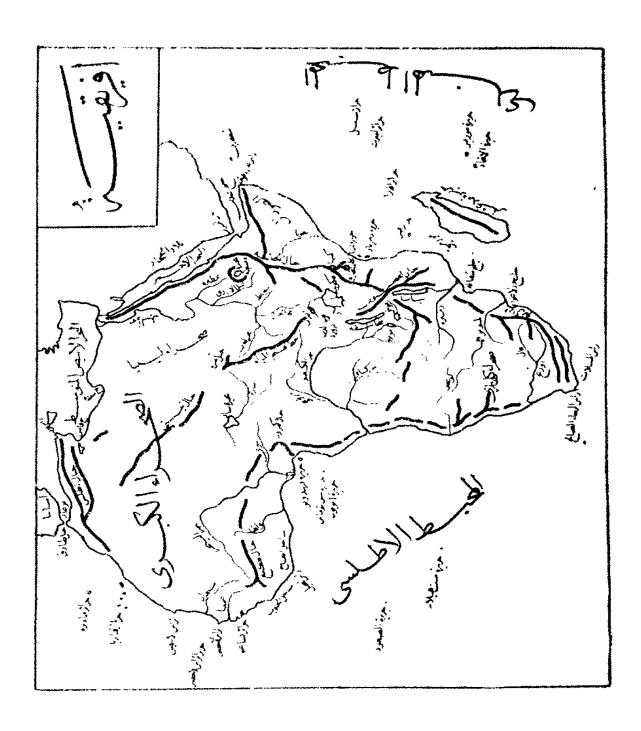

ومن أشهر الهارها :

نهر النيل — وينبع من بحيرات عديدة في الاقاليم الاستوائية وله دلتا واسعة ويصب في البحر المتوسط

نهرالنيجر — وينبع من هضاب كنغ ويصب فى خليج غانه وله دلتــا رديئة المناخ بين خليجي بنين وبيفره

نهر الكنفو — وينبع من النجد الافريق الشرقى ويصب فى المحيط الاطلسى من مصب واحد واسع

نهر زمبیزه — وینبع من جبال النجد الجنوبی ویصب نی المحیط الهندی وله داتا ردیئة المناخ أیضا

وما عدا ذلك من أنهار افريقه : نهر أورنج ببلاد الرأس وينبع من در اكنبرغ وبصب فى المحيط الاطلسى ونهرا سنغال وغمبيا ببلاد سنغمبيا ويصبان فى المحيط الاطلسى ونهر الجزائر ويصب في البحر المترسط

### 

وطول النيل ٤٠٠٠ ميل وهو أهم أنهار الدنيا وله ذكر مجيد في التاريخ القديم والحديث ويروى نحو ٢٢٠٠٤٠٠٠ ميل

وطول الكنفو ٣٠٠٠ميل وهو من أعظم انهار الدنيا في مساحة حوضه وانساعه وكمية الماء التي يصبها في المحيط ويروى نحو ١٥٣٠٠٥٠٠٠ ميل

وطول النيجر ٢٣٠٠ ميل وهو اعظم آنهار السودان والطريقالتجارى الوحيد في بلاد السودان الغربي وغانه

وطول زمبیزه ۲۰۰۰ میل وهو اهم آنهار افریقیه التی تصب فی المحیط الهندی و به شلال غریب المنظر یسمی شلال فکتوریا

# ﴿ البحيرات ﴾

- (١) فكتوريا -- أكبر بحيرات الدنيا القديمة العذبه ، البرت ، البرت الدورد ، ثم دمبعة ببلاد الحبشة وكاما تمد النيل
- (٢) تنجانيقه ومويرووبنجويلو، وتمــد الكنفو، والاولى اطول البحيرات العذبة في العالم
  - (٣) نياسا وعدنهر زمبيزه
- (٤) شاد ببلاد السودان وهي الآن عذبة وتزيد ايام الامطار فتكون نحو خمسة امثالها ايام الجفاف ولا يخرح منها نهر بل يصب فيها عدد من النهيرات من اهمها نهر شارى . ثم بحيرة رودلف بافريقية الانجليزية الشرقيه