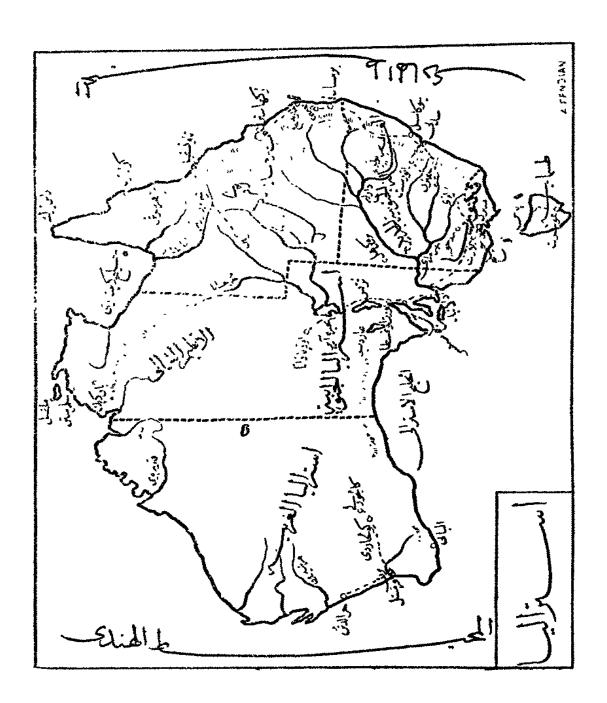

# ﴿ صحاربها ﴾

الصحراء الكبرى - وتشغل القسم الشمالى من القارة تقريبا بين المحيط الاطلسى والبحر الاحمر شرقا وغربا وبين جبال أطلس وتخوم السودان شمالا وجنوبا ومساحما نحو ٢٥٧٠٠٠٠٠ ميل وبها عدة واحات منها ادرار غربا ، والصحراء مجدية كما سلف الاما فنها من الواحات

# ﴿ الانهار ﴾

انهار افريقية التي تنحدر من جبالها الشاطئية الي المحيمات قصيرة جدا سريعة التيار لا أهمية لها في الملاحه

أما أنهارها التي تنبع من جهاتها الوسطى فانها وان كانت طويلة والتيار فها ليس سريما جددا، قايلة الاهمية في اللاحة لما يعترضها من الشلالات الكثيرة الوعرة الماليه

ومن أشهر الهارها :

نهر النيل — وينبع من بحيرات عديدة في الاقاليم الاستوائية وله دلتا واسعة ويصب في البحر المتوسط

نهرالنيجر — وينبع من هضاب كنغ ويصب فى خليج غانه وله دلتــا رديئة المناخ بين خليجي بنين وبيفره

# ﴿ البحيرات ﴾

- (١) فكتوريا -- أكبر بحيرات الدنيا القديمة العذبه ، البرت ، البرت الدورد ، ثم دمبعة ببلاد الحبشة وكاما تمد النيل
- (٢) تنجانيقه ومويرووبنجويلو، وتمــد الكنفو، والاولى اطول البحيرات العذبة في العالم
  - (٣) نياسا وعدنهر زمبيزه
- (٤) شاد ببلاد السودان وهي الآن عذبة وتزيد ايام الامطار فتكون نحو خمسة امثالها ايام الجفاف ولا يخرح منها نهر بل يصب فيها عدد من النهيرات من اهمها نهر شارى . ثم بحيرة رودلف بافريقية الانجليزية الشرقيه