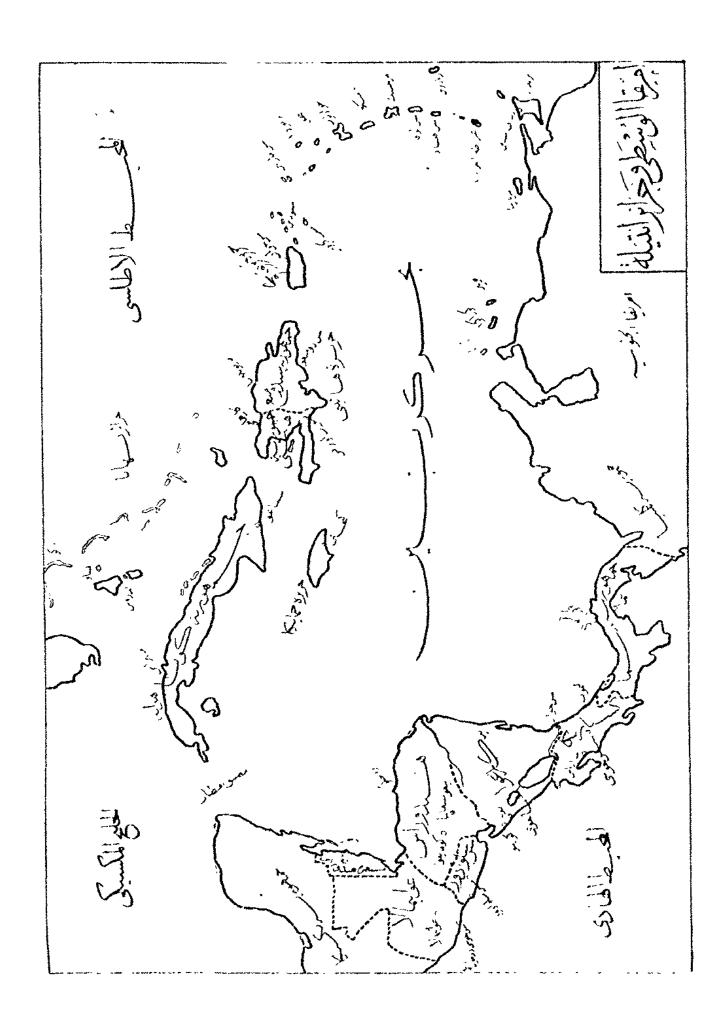

### ﴿ المصورات الجنرافية ﴾

اعلم انعاماء هذا الفن قد وقفوا الى قياس بقاع الارض ومعرفة مساحتها برا وبحرا. ثم صوروها على الكرات وغيرها حتى يمكن وصفها. وقد وضعوا لذلك أساسا يتوصل به الانسان الى رسم الارض كلها أو بعضها على قطعة ورق مهما كانت مساحتها وتسمى الخريطه والعلها من كلمة قرطاس من مصدر واحد

جزء من المساحة الحقيقة للحجره ' ويقال ان مقياس الرسم في هذا واحد من مائة ويكتب هكذا أسفل الورقة (مقياس الرسم: بها)

فاذا أُخذنا ٢ سنتى متر بدل المتركان مقباسالرسم : <del>﴿ وهكذا وقس</del> الباقي.

فاذا رأيت أن ترسم المدرسة وشارع المدرسة معها فعلت وكذلك المدينة بخامها وعلى هذا الاساس يمكن تصوير جزء من الارض كبيراً كان أو صغيرا بل تصويرها كلها على ورقة حسبا تريد عير أنها اذا رسمت بخامها تسمى الخريطة الجامعة المستوية . ثم تسمي خريطة ما يضاف اليها كحريطة مصر وخريطة الوجه البحرى وهكذا فاذا كان الجزء صغيرا جدا كحجرة المدرسة تسمى مستوى الرسم وقد اصطلحوا على ان يكون الشمال أعلى الخريطة والجنوب اسفلها والشرق على عينك وأنت مستقبل الخريطة والغرب على يسارك كما سلف — أما في مستوي الرسم فيلاحظ فيه وضع الشكل على حسب اتجاهه سواء وافق الجهات الاصلية أو انحرف عنها . ثم بوضع فى خره سهم يعين الشمال

وبواسطة الخريطة يمكن أن نمرف ما يأتي

(١) موقع مكان او اقليم بالنسبة الى غيره

(٢) البعد بين مكانين بالضبط

- (٣) مساحة اقليم بالنسبة الى اقليم آخر او فى نفسه
- (٤) ارتفاع الجبال والنلال وعمق البحار والمحيطات

وتستعمل الالوان في الخريطات لتوضيح اجزائها الطبيعية في الخريطات الطبيعية ولبيان الاقسام السياسية في الخريطات السياسية كالاقطار والمالك والامبراطوريات والحموريات والمستعمرات والمديريات والمراكز والمدن والقرى والثغور البحرية